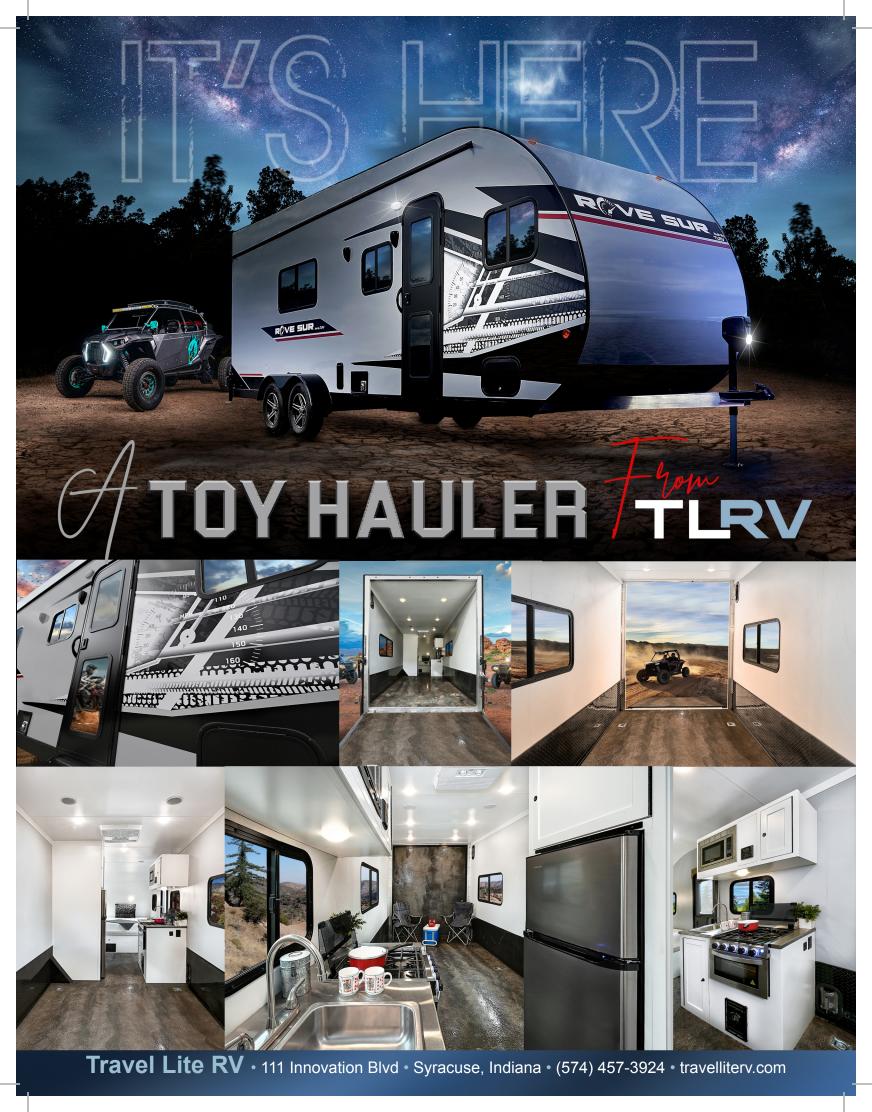

## 24SUR Toy Hauler

Built to Last, Designed for Adventure Travel Lite RV's lightest weight toy hauler, the 24SUR boasts a 13-foot garage and is made of 100% composite material and aluminum. The 24SUR is built to last, with no wood material used anywhere, and a one-piece fiberglass roof connecting our durable Hydrolite walls. This coach is half the weight of any model in its class on the market and can be pulled behind most smaller vehicles, allowing for more adventure with less hassle.

## **FEATURES ROVE SUR**

- · Hydro-Lite Sidewalls
- 3500# Axle w/Electric Brakes
- Rear Hand Crank Jacks
- LED DOT Running Lights
- Single Bowl Stainless Steel Sink
- · High Rise Kitchen Faucet
- Aluminum Cabinetry
- 10.7 Cu Ft Everchill Refrigerator
- 17" Digital Gas Range
- 20,000 BTU Furnace
- Fantastic Vent
- Indoor Shower
- 15" Custom Lite-weight Aluminum Wheels
- 10GL Fresh/30GL Gray/5GL Black Water Tanks
- On-Demand Tankless Hot Water Heater
- Foot Flush Toilet
- 12V Power Vent in Bathroom

- · Roof Mount AC
- · Upgrade Entry Door w/Gas Strut
- Detachable 30 AMP Power Cord
- Monitor Panel
- .9 cu ft Microwave
- 20# LP Gas tank
- · Happijac Bed in rear
- Shur-Flo Water Pump
- 40 AMP Converter
- Battery Disconnect Switch