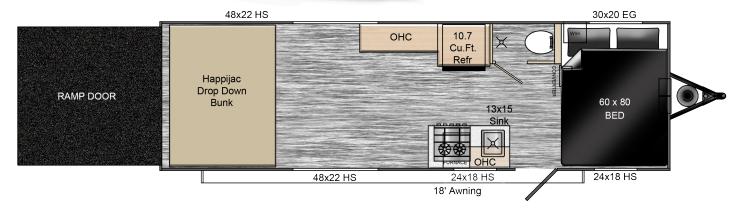

| Rove Sur SPECS                        | Hitch Weight: 466   |
|---------------------------------------|---------------------|
| Height: 11'6"                         | Hitch Height: 17"   |
| Length: 24"                           | GVWR: 7,466 lbs     |
| Weight: 1,498 lbs                     | UVW: 3,094 lbs      |
| Width Body: 7'                        | Fresh Water: 10 gal |
| Width with Wheel<br>Wells: 8'8"       | Grey Water: 30 gal  |
| Length: 16'                           | Black Water: 5 gal  |
| Cargo Carrying<br>Capacity: 4,375 lbs | Awning Size: 216"   |

\*All Weights Include Optional Power Awning and AC \*NO WEIGHT DISTRIBUTION HITCH or SWAY CONTROL HITCH is to be used! This will void the warranty.'