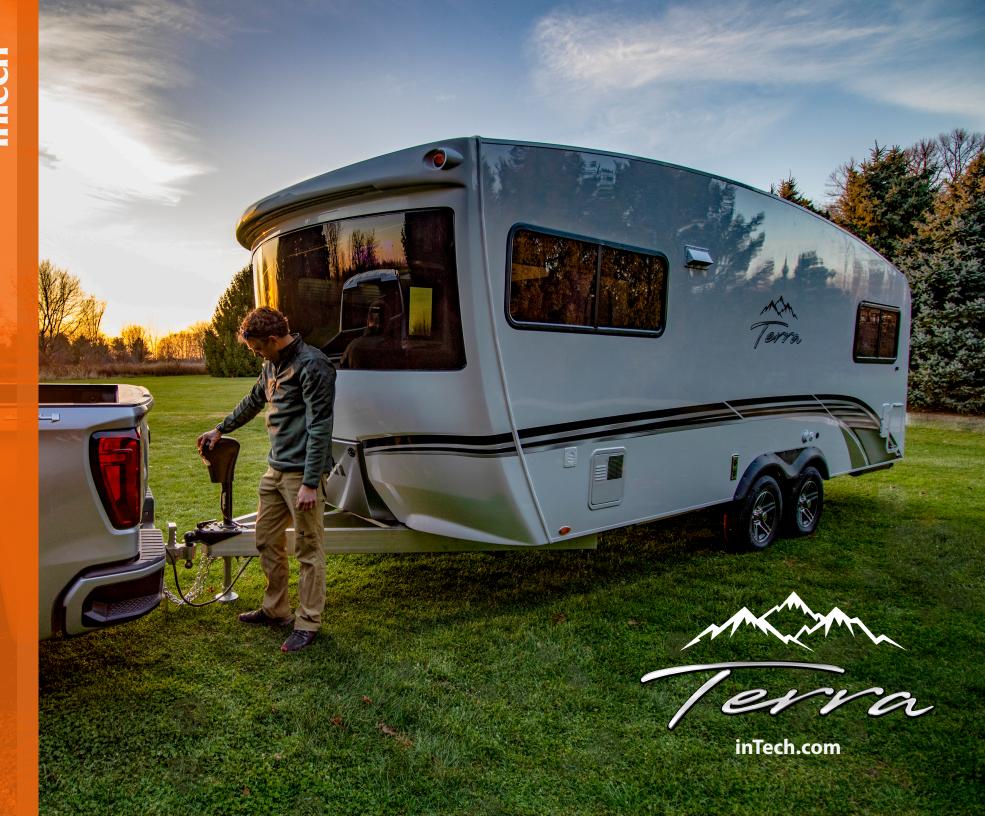

## **Specifications**

| <b>Interior Dimensions</b> |       | <b>Exterior Dimensions</b> |       |
|----------------------------|-------|----------------------------|-------|
| Height                     | 7′    | Height                     | 10′4″ |
| Width                      | 7′ 9″ | Length                     | 26′   |
|                            |       | Width                      | 8′4″  |
|                            |       |                            |       |

#### **Weights & Capacity**

| Weight Range          | 5,650 - 5, 850 lbs | Rear Receiver    | 175 lbs |
|-----------------------|--------------------|------------------|---------|
| Tongue Weight         | 725 - 790 lbs      | Fresh Water Tank | 44 Gal  |
| GVWR                  | 7,500 lbs          | Gray Water Tank  | 39 Gal  |
| Net Carrying Capacity | 1,650 - 1,850 lbs  | Black Water Tank | 39 Gal  |