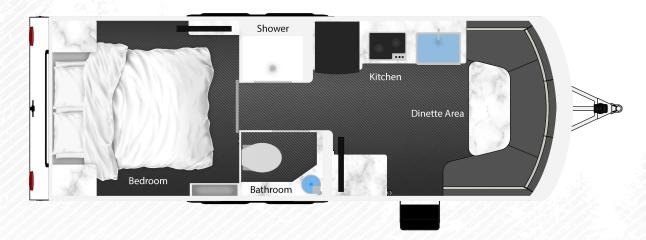

# **Floorplan**

## **Options**

14' Power Awning

Slide-Out Rear Kitchen

12V Rear Kitchen Refrigerator

Solar with Lithium Batteries

Twin Beds (Shown Below)