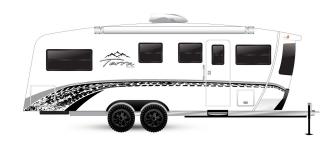

## **Rover Package**

**Rugged Decals** 

3"Lift

**Blackout Wheels** 

235/75R15 Tires w/ Aggressive Tread

Aluminum Tube Rear Bumper