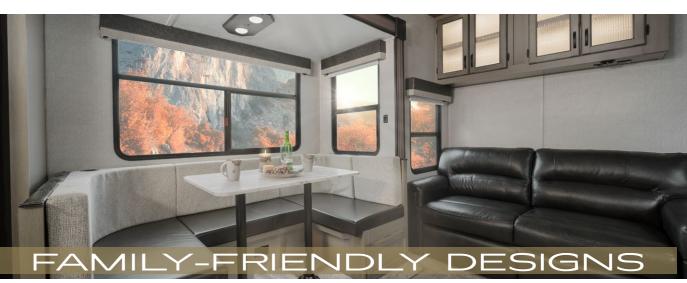

5,2,1 GUARANTEE











### COACHMEN RV - FOR OVER 50 YEARS...











- 4

- 5 -

#### LITE

### X-EDITION

| Model                                     | 25RE         | 274BH        | 284RL        | 30RLS        | 30BHS        |
|-------------------------------------------|--------------|--------------|--------------|--------------|--------------|
| Shipping Weight (lbs.)                    | 7,213        | 8,632        | 8,848        | 8,921        | 9,475        |
| Carrying Capacity (lbs.)                  | 2,527        | 2,308        | 2,592        | 2,019        | 1,965        |
| UVW (lbs.)                                | 7,273        | 8,692        | 8,908        | 8,981        | 9,535        |
| GVWR (lbs.)                               | 9,800        | 11,000       | 11,500       | 11,000       | 11,500       |
| Hitch Weight (lbs.)