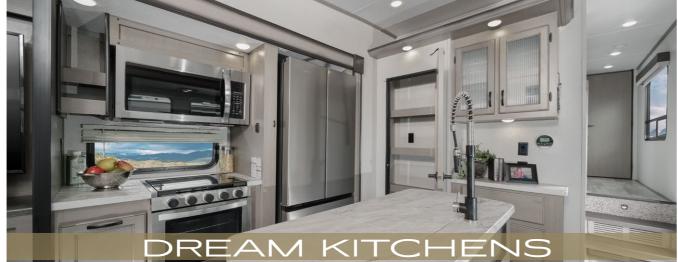

5,2,1 GUARANTEE











### COACHMEN RV - FOR OVER 50 YEARS...











- 4

- 5 -

#### LITE

### X-EDITION

| Model                                     | 25RE         | 274BH        | 284RL        | 30RLS        | 30BHS        |
|-------------------------------------------|--------------|--------------|--------------|--------------|--------------|
| Shipping Weight (lbs.)                    | 7,213        | 8,632        | 8,848        | 8,921        | 9,475        |
| Carrying Capacity (lbs.)                  | 2,527        | 2,308        | 2,592        | 2,019        | 1,965        |
| UVW (lbs.)                                | 7,273        | 8,692        | 8,908        | 8,981        | 9,535        |
| GVWR (lbs.)                               | 9,800        | 11,000       | 11,500       | 11,000       | 11,500       |
| Hitch Weight (lbs.)