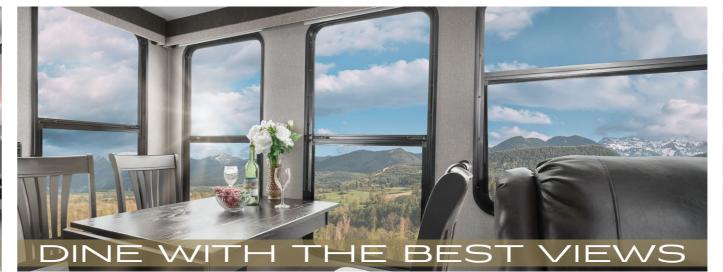

5,2,1 GUARANTEE











### COACHMEN RV - FOR OVER 50 YEARS...











- 4

- 5 -

#### LITE

### X-EDITION

| Model                                     | 25RE         | 274BH        | 284RL        | 30RLS        | 30BHS        |
|-------------------------------------------|--------------|--------------|--------------|--------------|--------------|
| Shipping Weight (lbs.)                    | 7,213        | 8,632        | 8,848        | 8,921        | 9,475        |
| Carrying Capacity (lbs.)                  | 2,527        | 2,308        | 2,592        | 2,019        | 1,965        |
| UVW (lbs.)                                | 7,273        | 8,692        | 8,908        | 8,981        | 9,535        |
| GVWR (lbs.)                               | 9,800        | 11,000       | 11,500       | 11,000