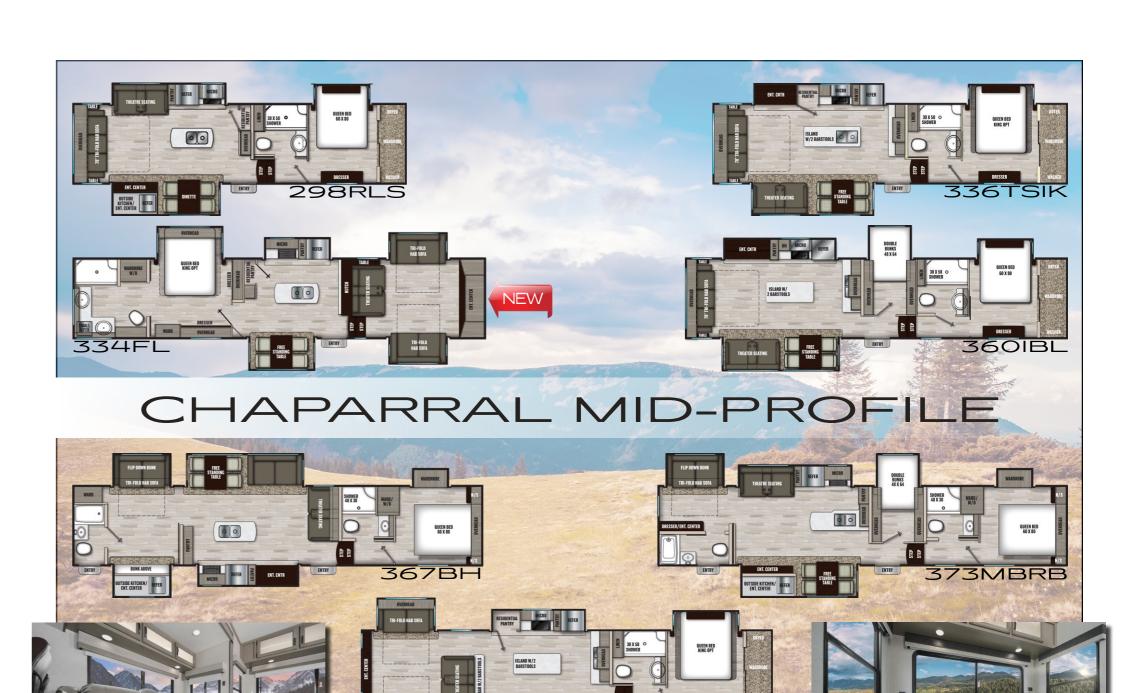

### MID-PROFILE

| Model                                     | 298RLS       | 334FL        | 336TSIK      | 360IBL       | 367BH        | 373MBRB      | 381RD        |
|-------------------------------------------|--------------|--------------|--------------|--------------|--------------|--------------|--------------|
| Shipping Weight (lbs.)                    | 9,515        | 12,340       | 10,460       | 11,390       | 12,268       | 12,971       | 12,186       |
| Carrying Capacity (lbs.)                  | 2,425        | 2,600        | 2,980        | 2,550        | 3,172        | 1,969        | 2,254        |
| UVW (lbs.)                                | 9,575        | 12,400       | 10,520       | 11,450       | 12,328       | 13,031       | 12,246       |
| GVWR (lbs.)                               | 12,000       | 15,000       | 13,500       | 14,000       | 15,500       | 15,000       | 14,500       |
| Hitch Weight (lbs.)                       | 1,935        | 2,708        | 1,880        | 2,100        | 2,194        | 2,219        | 2,310        |
| Exterior Height (Factoring STD. A/C Only) | 12' 4"       | 12'5"        | 12' 4"       | 12' 4"       | 12'5"        | 12' 6"       | 12' 6"       |
| Fresh Water Capacity (gal.)               | 48           | 48           | 48           | 48           | 48           | 48           | 48           |
| Grey Water Capacity (gal.)                | 90           | 85           | 90           | 90           | 112          | 120          | 90           |
| Waste Water Capacity (gal.)               | 45           | 45           | 45           | 45           | 72           | 75           | 45           |
| Awning Length                             | 15'          | 20'          | 16'          | 18'          | 15'          | 17'          | 20'          |
| Wheel Size                                | 16"          | 16"          | 16"          | 16"          | 16"          | 16"          | 16"          |
| Exterior Length (Includes Bumper to Cap)  | 34' 8"       | 42' 6"       | 37'          | 39' 9"       | 42' 6"       | 42' 6"       | 42' 6"       |
| Interior Height (Coach)                   | 85"          | 85"          | 85"          | 85"          | 85"          | 85"          | 85"          |
| Axles (lbs. Capacity)                     | 5,100        | 7,000        | 7,000        | 7,000        | 7,000        | 7,000        | 7,000        |
| Tire Size                                 | ST235/80R16E | ST235/80R16G | ST235/80R16G | ST235/80R16G | ST235/80R16G | ST235/80R16G | ST235/80R16G |