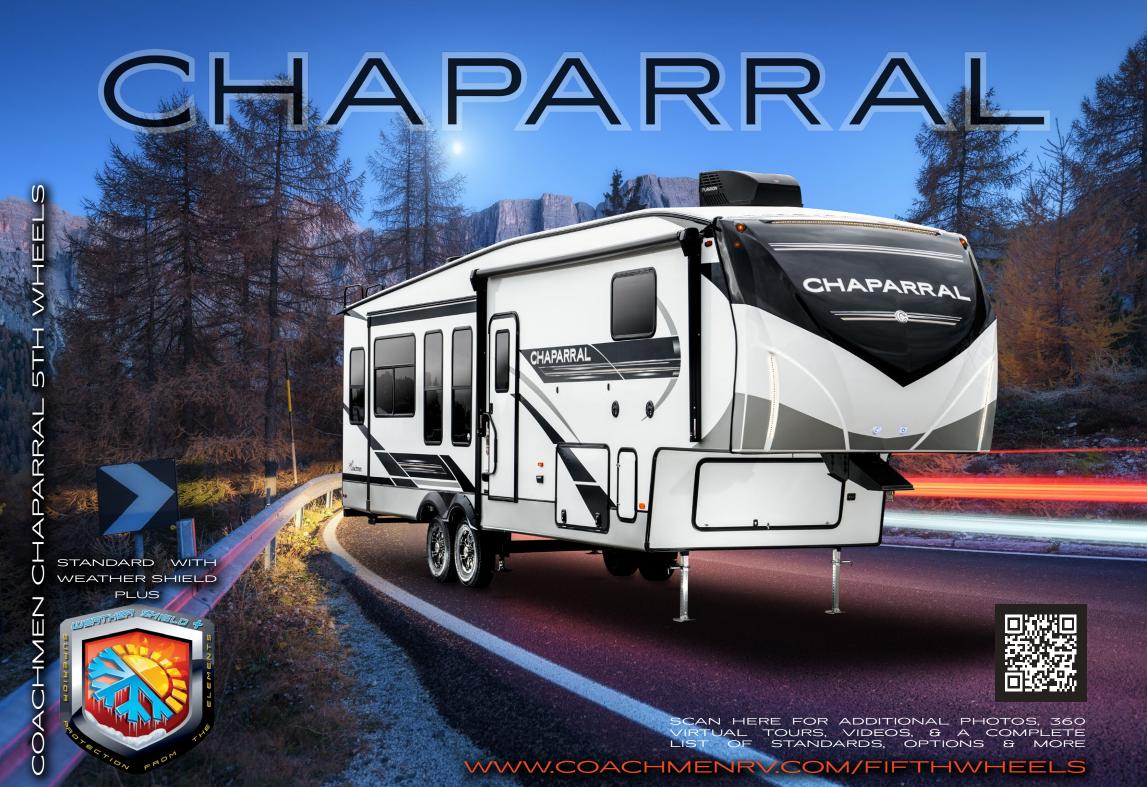

5,2,1 GUARANTEE











### COACHMEN RV - FOR OVER 50 YEARS...











- 4

- 5 -

#### LITE

### X-EDITION

| Model                                     | 25RE         | 274BH        | 284RL        | 30RLS        | 30BHS        |
|-------------------------------------------|--------------|--------------|--------------|--------------|--------------|
| Shipping Weight (lbs.)                    | 7,213        | 8,632        | 8,848        | 8,921        | 9,475        |
| Carrying Capacity (lbs.)                  | 2,527        | 2,308        | 2,592        | 2,019        | 1,965        |
| UVW (lbs.)                                | 7,273        | 8,692        | 8,908        | 8,981        | 9,535        |
| GVWR (lbs.)                               | 9,800        | 11,000       |