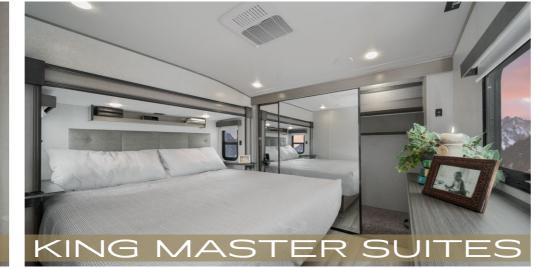

5,2,1 GUARANTEE











### COACHMEN RV - FOR OVER 50 YEARS...











- 4

- 5 -

#### LITE

### X-EDITION

| Model                                     | 25RE         | 274BH        | 284RL        | 30RLS        | 30BHS        |
|-------------------------------------------|--------------|--------------|--------------|--------------|--------------|
| Shipping Weight (lbs.)                    | 7,213        | 8,632        | 8,848        | 8,921        | 9,475        |
| Carrying Capacity (lbs.)                  | 2,527        | 2,308        | 2,592        | 2,019        | 1,965        |
| UVW (lbs.)                                | 7,273        | 8,692        | 8,908        | 8,981        | 9,535        |
| GVWR (lbs.)                               | 9,800        | 11,000       | 11,500       | 11,000