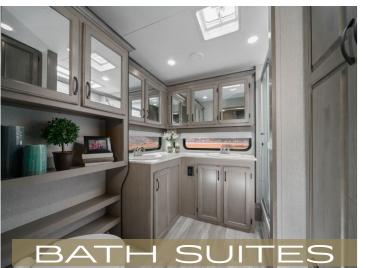

5,2,1 GUARANTEE











### COACHMEN RV - FOR OVER 50 YEARS...











- 4

- 5 -

#### LITE

### X-EDITION

| Model                                     | 25RE         | 274BH        | 284RL        | 30RLS        | 30BHS        |
|-------------------------------------------|--------------|--------------|--------------|--------------|--------------|
| Shipping Weight (lbs.)                    | 7,213        | 8,632        | 8,848        | 8,921        | 9,475        |
| Carrying Capacity (lbs.)                  | 2,527        | 2,308        | 2,592        | 2,019        | 1,965        |
| UVW (lbs.)                                | 7,273        | 8,692        | 8,908        | 8,981        | 9,535        |
| GVWR (lbs.)                               | 9,800        | 11,000       | 11,500       | 11,000       | 11,500       |
| Hitch Weight (lbs.)