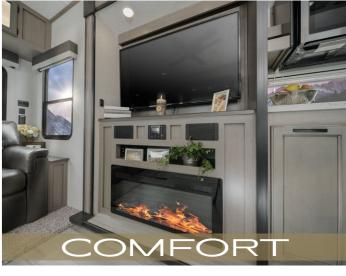

5,2,1 GUARANTEE











### COACHMEN RV - FOR OVER 50 YEARS...











- 4

- 5 -

#### LITE

### X-EDITION

| Model                                     | 25RE         | 274BH        | 284RL        | 30RLS        | 30BHS        |
|-------------------------------------------|--------------|--------------|--------------|--------------|--------------|
| Shipping Weight (lbs.)                    | 7,213        | 8,632        | 8,848        | 8,921        | 9,475        |
| Carrying Capacity (lbs.)                  | 2,527        | 2,308        | 2,592        | 2,019        | 1,965        |
| UVW (lbs.)                                | 7,273        | 8,692        | 8,908        | 8,981        | 9,535        |
| GVWR (lbs.)                               | 9,800        | 11,000       | 11,500       | 11,000       |