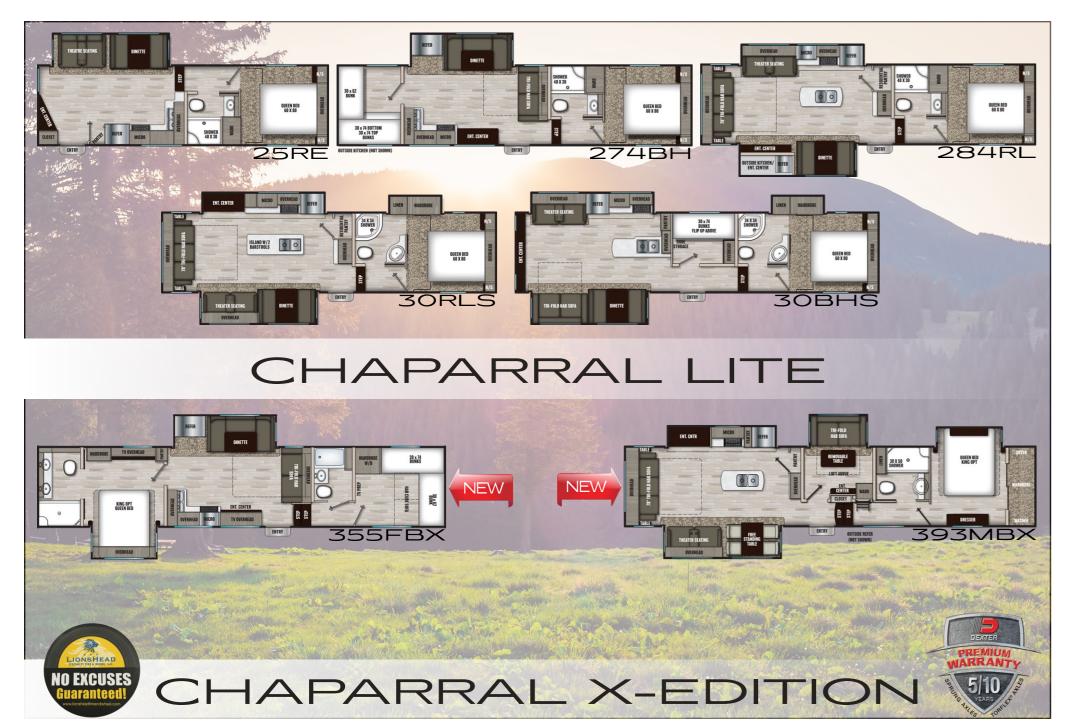

#### LITE

### X-EDITION

| Model                                     | 25RE         | 274BH        | 284RL        | 30RLS        | 30BHS        |
|-------------------------------------------|--------------|--------------|--------------|--------------|--------------|
| Shipping Weight (lbs.)                    | 7,213        | 8,632        | 8,848        | 8,921        | 9,475        |
| Carrying Capacity (lbs.)                  | 2,527        | 2,308        | 2,592        | 2,019        | 1,965        |
| UVW (lbs.)                                | 7,273        | 8,692        | 8,908        | 8,981        | 9,535        |
| GVWR (lbs.)                               | 9,800        | 11,000       | 11,500       | 11,000       | 11,500       |
| Hitch Weight (lbs.)                       | 1,115        | 1,420        | 1,434        | 1,445        | 1,553        |
| Exterior Height (Factoring STD. A/C Only) | 12'          | 12'          | 12'          | 12'          | 12'          |
| Fresh Water Capacity (gal.)               | 40           | 40           | 40           | 40           | 40           |
| Grey Water Capacity (gal.)                | 33           | 66           | 66           | 66           | 66           |
| Waste Water Capacity (gal.)               | 33           | 33           | 33           | 33           | 33           |
| Awning Length                             | 13'          | 16'          | 11'          | 11'          | 15'          |
| Wheel Size                                | 16"          | 16"          | 16"          | 16"          | 16"          |
| Exterior Length (Includes Bumper to Cap)  | 29'10"       | 35' 11"      | 34' 2"       | 34' 2"       | 37'          |
| Interior Height (Coach)                   | 81"          | 81"          | 81"          | 81"          | 81"          |
| Axles (lbs. Capacity)                     | 5,100        | 5,100        | 5,100        | 5,100        | 5,100        |
| Tire Size                                 | ST235/80R16E | ST235/80R16E | ST235/80R16E | ST235/80R16E | ST235/80R16E |

|           | Model                                                                                                                                                                                                                                                                                                                                                                                                                                                                                                                                                                                                                                                                                                                                                                                                                                                                                                                                                                                                                                                                                                                                                                                                                                                                                                                                                                                                                                                                                                                                                                                                                                                                                                                                                                                                                                                                                                                                                                                                                                                                                                                          | 355FBX       | 393MBX       |  |
|-----------|--------------------------------------------------------------------------------------------------------------------------------------------------------------------------------------------------------------------------------------------------------------------------------------------------------------------------------------------------------------------------------------------------------------------------------------------------------------------------------------------------------------------------------------------------------------------------------------------------------------------------------------------------------------------------------------------------------------------------------------------------------------------------------------------------------------------------------------------------------------------------------------------------------------------------------------------------------------------------------------------------------------------------------------------------------------------------------------------------------------------------------------------------------------------------------------------------------------------------------------------------------------------------------------------------------------------------------------------------------------------------------------------------------------------------------------------------------------------------------------------------------------------------------------------------------------------------------------------------------------------------------------------------------------------------------------------------------------------------------------------------------------------------------------------------------------------------------------------------------------------------------------------------------------------------------------------------------------------------------------------------------------------------------------------------------------------------------------------------------------------------------|--------------|--------------|--|
| ı         | Shipping Weight (lbs.)                                                                                                                                                                                                                                                                                                                                                                                                                                                                                                                                                                                                                                                                                                                                                                                                                                                                                                                                                                                                                                                                                                                                                                                                                                                                                                                                                                                                                                                                                                                                                                                                                                                                                                                                                                                                                                                                                                                                                                                                                                                                                                         | 11,482       | 13,020       |  |
|           | Carrying Capacity (lbs.)                                                                                                                                                                                                                                                                                                                                                                                                                                                                                                                                                                                                                                                                                                                                                                                                                                                                                                                                                                                                                                                                                                                                                                                                                                                                                                                                                                                                                                                                                                                                                                                                                                                                                                                                                                                                                                                                                                                                                                                                                                                                                                       | 2,958        | 2,420        |  |
|           | UVW (lbs.)                                                                                                                                                                                                                                                                                                                                                                                                                                                                                                                                                                                                                                                                                                                                                                                                                                                                                                                                                                                                                                                                                                                                                                                                                                                                                                                                                                                                                                                                                                                                                                                                                                                                                                                                                                                                                                                                                                                                                                                                                                                                                                                     | 11,542       | 13,080       |  |
|           | GVWR (lbs.)                                                                                                                                                                                                                                                                                                                                                                                                                                                                                                                                                                                                                                                                                                                                                                                                                                                                                                                                                                                                                                                                                                                                                                                                                                                                                                                                                                                                                                                                                                                                                                                                                                                                                                                                                                                                                                                                                                                                                                                                                                                                                                                    | 14,500       | 15,500       |  |
|           | Hitch Weight (lbs.)                                                                                                                                                                                                                                                                                                                                                                                                                                                                                                                                                                                                                                                                                                                                                                                                                                                                                                                                                                                                                                                                                                                                                                                                                                                                                                                                                                                                                                                                                                                                                                                                                                                                                                                                                                                                                                                                                                                                                                                                                                                                                                            | 2,008        | 2,498        |  |
|           | Exterior Height (Factoring STD. A/C Only)                                                                                                                                                                                                                                                                                                                                                                                                                                                                                                                                                                                                                                                                                                                                                                                                                                                                                                                                                                                                                                                                                                                                                                                                                                                                                                                                                                                                                                                                                                                                                                                                                                                                                                                                                                                                                                                                                                                                                                                                                                                                                      | 12' 5"       | 12' 5"       |  |
|           | Fresh Water Capacity (gal.)                                                                                                                                                                                                                                                                                                                                                                                                                                                                                                                                                                                                                                                                                                                                                                                                                                                                                                                                                                                                                                                                                                                                                                                                                                                                                                                                                                                                                                                                                                                                                                                                                                                                                                                                                                                                                                                                                                                                                                                                                                                                                                    | 48           | 48           |  |
|           | Grey Water Capacity (gal.)                                                                                                                                                                                                                                                                                                                                                                                                                                                                                                                                                                                                                                                                                                                                                                                                                                                                                                                                                                                                                                                                                                                                                                                                                                                                                                                                                                                                                                                                                                                                                                                                                                                                                                                                                                                                                                                                                                                                                                                                                                                                                                     | 135          | 85           |  |
|           | Waste Water Capacity (gal.)                                                                                                                                                                                                                                                                                                                                                                                                                                                                                                                                                                                                                                                                                                                                                                                                                                                                                                                                                                                                                                                                                                                                                                                                                                                                                                                                                                                                                                                                                                                                                                                                                                                                                                                                                                                                                                                                                                                                                                                                                                                                                                    | 90           | 45           |  |
|           | Awning Length                                                                                                                                                                                                                                                                                                                                                                                                                                                                                                                                                                                                                                                                                                                                                                                                                                                                                                                                                                                                                                                                                                                                                                                                                                                                                                                                                                                                                                                                                                                                                                                                                                                                                                                                                                                                                                                                                                                                                                                                                                                                                                                  | 20'          | 20'          |  |
|           | Wheel Size                                                                                                                                                                                                                                                                                                                                                                                                                                                                                                                                                                                                                                                                                                                                                                                                                                                                                                                                                                                                                                                                                                                                                                                                                                                                                                                                                                                                                                                                                                                                                                                                                                                                                                                                                                                                                                                                                                                                                                                                                                                                                                                     | 16"          | 16"          |  |
| 43        | Exterior Length (Includes Bumper to Cap)                                                                                                                                                                                                                                                                                                                                                                                                                                                                                                                                                                                                                                                                                                                                                                                                                                                                                                                                                                                                                                                                                                                                                                                                                                                                                                                                                                                                                                                                                                                                                                                                                                                                                                                                                                                                                                                                                                                                                                                                                                                                                       | 42' 6"       | 42' 6"       |  |
|           | Interior Height (Coach)                                                                                                                                                                                                                                                                                                                                                                                                                                                                                                                                                                                                                                                                                                                                                                                                                                                                                                                                                                                                                                                                                                                                                                                                                                                                                                                                                                                                                                                                                                                                                                                                                                                                                                                                                                                                                                                                                                                                                                                                                                                                                                        | 85"          | 85"          |  |
| の形が続      | Axles (lbs. Capacity)                                                                                                                                                                                                                                                                                                                                                                                                                                                                                                                                                                                                                                                                                                                                                                                                                                                                                                                                                                                                                                                                                                                                                                                                                                                                                                                                                                                                                                                                                                                                                                                                                                                                                                                                                                                                                                                                                                                                                                                                                                                                                                          | 7,000        | 7,000        |  |
| Section . | Tire Size                                                                                                                                                                                                                                                                                                                                                                                                                                                                                                                                                                                                                                                                                                                                                                                                                                                                                                                                                                                                                                                                                                                                                                                                                                                                                                                                                                                                                                                                                                                                                                                                                                                                                                                                                                                                                                                                                                                                                                                                                                                                                                                      | ST235/80R16G | ST235/80R16G |  |
| 225       | ARTERIOR TO THE CONTRACT OF THE PARTY OF THE |              |              |  |