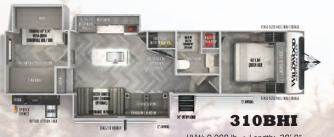

| MODEL                 | EXTERIOR<br>LENGTH | EXTERIOR WIDTH | EXTERIOR<br>HEIGHT | HITCH<br>WEIGHT | UVW        | ccc       | TIRES |
|-----------------------|--------------------|----------------|--------------------|-----------------|------------|-----------|-------|
| HYPER LYTES           |                    |                |                    |                 |            |           |       |
| 17RBHL                | 23' 5"             | 96"            | 10' 10"            | 545 lb.         | 4,903 lb.  | 2,642 lb. | 15"   |
| 19RBHL                | 23' 10"            | 96"            | 10' 10"            | 520 lb.         | 4,788 lb.  | 2,732 lb. | 15"   |
| 20BHHL                | 26' 0"             | 96"            | 10' 10"            | 780 lb.         | 5,593 lb.  | 2,187 lb. | 15"   |
| 22RBHL                | 27' 11"            | 96"            | 10' 10"            | 570 lb.         | 5,413 lb.  | 2,157 lb. | 15"   |
| 23BHHL                | 30' 0"             | 96"            | 10' 10"            | 725 lb.         | 6,063 lb.  | 1,537 lb. | 15"   |
| 24RLHL                | 30' 2"             | 96"            | 10' 10"            | 810 lb.         | 5,883 lb.  | 1,927 lb. | 15"   |
| 25RBHL                | 31' 0"             | 96"            | 10' 10"            | 640 lb.         | 6,038 lb.  | 1,602 lb. | 15"   |
| 26BHHL                | 33' 9"             | 96"            | 10' 10"            | 890 lb.         | 6,688 lb.  | 3,002 lb. | 15"   |
| 29XBHL                | 36' 10"            | 96"            | 10' 10"            | 965 lb.         | 7,173 lb.  | 2,592 lb. | 15"   |
| TRAVEL TRAILERS       |                    |                |                    |                 |            |           |       |
| 270FKS                | 33' 9"             | 96"            | 11' 2"             | 1,125 lb.       | 7,818 lb.  | 2,107 lb. | 15"   |
| 271RL                 | 34' 7"             | 96"            | 11' 2"             | 1,070 lb.       | 7,738 lb.  | 2,132 lb. | 15"   |
| 273RL                 | 34' 7"             | 96"            | 11' 2"             | 1,055 lb.       | 7,893 lb.  | 1,962 lb. | 15"   |
| 283RK                 | 34' 8"             | 96"            | 11' 2"             | 720 lb.         | 7,023 lb.  | 2,497 lb. | 15"   |
| 308RL                 | 38' 7"             | 96"            | 11' 2"             | 1,225 lb.       | 9,063 lb.  | 2,362 lb. | 15"   |
| 310BHI                | 38' 8"             | 96"            | 11' 2"             | 1,200 lb.       | 9,088 lb.  | 2,312 lb. | 15"   |
| 314BUD                | 39' 3"             | 96"            | 11' 2"             | 1,150 lb.       | 8,583 lb.  | 1,527 lb. | 15"   |
| FIFTH WHEELS          |                    |                |                    |                 |            |           |       |
| 286RL                 | 33' 11"            | 96"            | 12'7"              | 1,870 lb.       | 9,229 lb.  | 1,601 lb. | 15"   |
| 290RL                 | 34' 11"            | 96"            | 12' 7"             | 1,825 lb.       | 9,919 lb.  | 2,106 lb. | 16"   |
| 295BH                 | 36' 0"             | 96"            | 12' 7"             | 1,985 lb.       | 9,334 lb.  | 2,851 lb. | 16"   |
| 353BED                | 43' 4"             | 96"            | 13' 4"             | 2,115 lb.       | 12,634 lb. | 2,866 lb. | 16"   |
| 356QB                 | 43' 0"             | 96"            | 13' 2"             | 1,790 lb.       | 11,249 lb. | 2,541 lb. | 16"   |
| 369BL                 | 43' 0"             | 96"            | 13' 1"             | 2,150 lb.       | 11,669 lb. | 2,481 lb. | 16"   |
| 370BL                 | 42' 7"             | 96"            | 13' 1"             | 2,275 lb.       | 11,524 lb. | 2,751 lb. | 16"   |
| 378FL                 | 43' 6"             | 96"            | 13' 6"             | 2,140 lb.       | 11,589 lb. | 2,551 lb. | 16"   |
| ELITE FIFTH<br>WHEELS |                    |                |                    |                 |            |           |       |
| 34RL                  | 40' 6"             | 96"            | 13' 2"             | 2,070 lb.       | 11,009 lb. | 3,061 lb. | 16"   |
| 36FL                  | 43' 9"             | 96"            | 13' 4"             | 2,120 lb.       | 12,624 lb. | 2,876 lb. | 16"   |