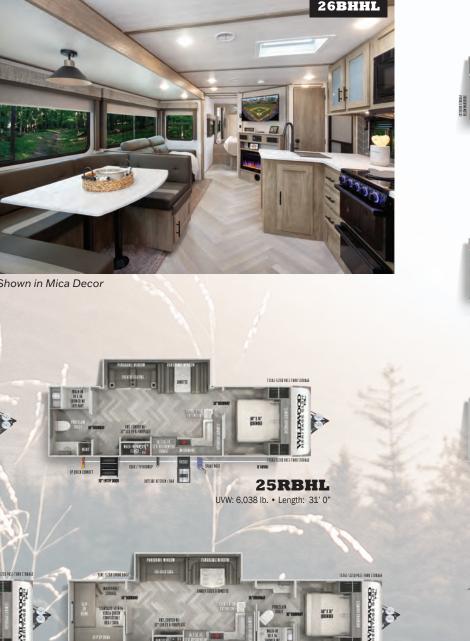

| MODEL                 | EXTERIOR<br>LENGTH | EXTERIOR WIDTH | EXTERIOR<br>HEIGHT | HITCH<br>WEIGHT | UVW        | ccc       | TIRES |
|-----------------------|--------------------|----------------|--------------------|-----------------|------------|-----------|-------|
| HYPER LYTES           |                    |                |                    |                 |            |           |       |
| 17RBHL                | 23' 5"             | 96"            | 10' 10"            | 545 lb.         | 4,903 lb.  | 2,642 lb. | 15"   |
| 19RBHL                | 23' 10"            | 96"            | 10' 10"            | 520 lb.         | 4,788 lb.  | 2,732 lb. | 15"   |
| 20BHHL                | 26' 0"             | 96"            | 10' 10"            | 780 lb.         | 5,593 lb.  | 2,187 lb. | 15"   |
| 22RBHL                | 27' 11"            | 96"            | 10' 10"            | 570 lb.         | 5,413 lb.  | 2,157 lb. | 15"   |
| 23BHHL                | 30' 0"             | 96"            | 10' 10"            | 725 lb.         | 6,063 lb.  | 1,537 lb. | 15"   |
| 24RLHL                | 30' 2"             | 96"            | 10' 10"            | 810 lb.         | 5,883 lb.  | 1,927 lb. | 15"   |
| 25RBHL                | 31' 0"             | 96"            | 10' 10"            | 640 lb.         | 6,038 lb.  | 1,602 lb. | 15"   |
| 26BHHL                | 33' 9"             | 96"            | 10' 10"            | 890 lb.         | 6,688 lb.  | 3,002 lb. | 15"   |
| 29XBHL                | 36' 10"            | 96"            | 10' 10"            | 965 lb.         | 7,173 lb.  | 2,592 lb. | 15"   |
| TRAVEL TRAILERS       |                    |                |                    |                 |            |           |       |
| 270FKS                | 33' 9"             | 96"            | 11' 2"             | 1,125 lb.       | 7,818 lb.  | 2,107 lb. | 15"   |
| 271RL                 | 34' 7"             | 96"            | 11' 2"             | 1,070 lb.       | 7,738 lb.  | 2,132 lb. | 15"   |
| 273RL                 | 34' 7"             | 96"            | 11' 2"             | 1,055 lb.       | 7,893 lb.  | 1,962 lb. | 15"   |
| 283RK                 | 34' 8"             | 96"            | 11' 2"             | 720 lb.         | 7,023 lb.  | 2,497 lb. | 15"   |
| 308RL                 | 38' 7"             | 96"            | 11' 2"             | 1,225 lb.       | 9,063 lb.  | 2,362 lb. | 15"   |
| 310BHI                | 38' 8"             | 96"            | 11' 2"             | 1,200 lb.       | 9,088 lb.  | 2,312 lb. | 15"   |
| 314BUD                | 39' 3"             | 96"            | 11' 2"             | 1,150 lb.       | 8,583 lb.  | 1,527 lb. | 15"   |
| FIFTH WHEELS          |                    |                |                    |                 |            |           |       |
| 286RL                 | 33' 11"            | 96"            | 12'7"              | 1,870 lb.       | 9,229 lb.  | 1,601 lb. | 15"   |
| 290RL                 | 34' 11"            | 96"            | 12' 7"             | 1,825 lb.       | 9,919 lb.  | 2,106 lb. | 16"   |
| 295BH                 | 36' 0"             | 96"            | 12' 7"             | 1,985 lb.       | 9,334 lb.  | 2,851 lb. | 16"   |
| 353BED                | 43' 4"             | 96"            | 13' 4"             | 2,115 lb.       | 12,634 lb. | 2,866 lb. | 16"   |
| 356QB                 | 43' 0"             | 96"            | 13' 2"             | 1,790 lb.       | 11,249 lb. | 2,541 lb. | 16"   |
| 369BL                 | 43' 0"             | 96"            | 13' 1"             | 2,150 lb.       | 11,669 lb. | 2,481 lb. | 16"   |
| 370BL                 | 42' 7"             | 96"            | 13' 1"             | 2,275 lb.       | 11,524 lb. | 2,751 lb. | 16"   |
| 378FL                 | 43' 6"             | 96"            | 13' 6"             | 2,140 lb.       | 11,589 lb. | 2,551 lb. | 16"   |
| ELITE FIFTH<br>WHEELS |                    |                |                    |                 |            |           |       |
| 34RL                  | 40' 6"             | 96"            | 13' 2"             | 2,070 lb.       | 11,009 lb. | 3,061 lb. | 16"   |
| 36FL                  | 43' 9"             | 96"            | 13' 4"             | 2,120 lb.       | 12,624 lb. | 2,876 lb. | 16"   |