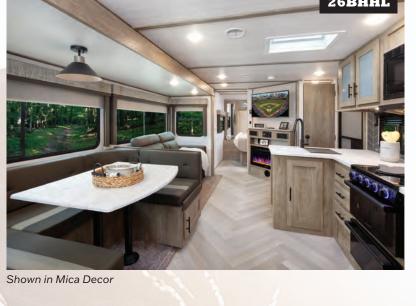

# **HYPER-LYTE TRAVEL TRAILERS**











# TRAVEL TRAILERS



UVW: 7,818 lb. • Length: 33' 9"

UVW: 7,023 lb. • Length: 34' 8"



271**RL** 273**RL** UVW: 7,738 lb. • Length: 34' 7" UVW: 7,893 lb. • Length: 34' 7"



308RL UVW: 9,063 lb. • Length: 38' 7"

314BUD

UVW: 8,583 lb. • Length: 39' 3"



UVW: 9,088 lb. • Length: 38' 8"





Shown in Newport Decor — Pictured with Optional Free-Standing Dinette

# FIFTH WHEELS



# 34RL







# **ELITE SERIES FIFTH WHEELS**



## **ELITE FIFTH WHEEL SERIES**

#### **UPGRADED OPTIONS PACKAGE**

- High Rise Faucet with Pull Out Sprayer
- Spare Tire & Carrier
- Exterior Ladder
- Ceiling Paddle Fan with Light & Wall Switch
- 15,000 A/C Ducted with Quick Cool
- Washer/Dryer Prep with 50 Amp Service & Wire/Brace For 2nd A/C
- Ivory Performance Colored Exterior Fiberglass with Smoked Quar