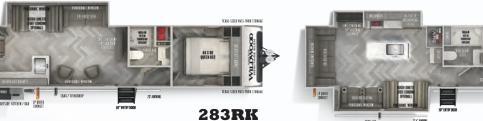

| MODEL                 | EXTERIOR<br>LENGTH | EXTERIOR WIDTH | EXTERIOR<br>HEIGHT | HITCH<br>WEIGHT | UVW        | ccc       | TIRES |
|-----------------------|--------------------|----------------|--------------------|-----------------|------------|-----------|-------|
| HYPER LYTES           |                    |                |                    |                 |            |           |       |
| 17RBHL                | 23' 5"             | 96"            | 10' 10"            | 545 lb.         | 4,903 lb.  | 2,642 lb. | 15"   |
| 19RBHL                | 23' 10"            | 96"            | 10' 10"            | 520 lb.         | 4,788 lb.  | 2,732 lb. | 15"   |
| 20BHHL                | 26' 0"             | 96"            | 10' 10"            | 780 lb.         | 5,593 lb.  | 2,187 lb. | 15"   |
| 22RBHL                | 27' 11"            | 96"            | 10' 10"            | 570 lb.         | 5,413 lb.  | 2,157 lb. | 15"   |
| 23BHHL                | 30' 0"             | 96"            | 10' 10"            | 725 lb.         | 6,063 lb.  | 1,537 lb. | 15"   |
| 24RLHL                | 30' 2"             | 96"            | 10' 10"            | 810 lb.         | 5,883 lb.  | 1,927 lb. | 15"   |
| 25RBHL                | 31' 0"             | 96"            | 10' 10"            | 640 lb.         | 6,038 lb.  | 1,602 lb. | 15"   |
| 26BHHL                | 33' 9"             | 96"            | 10' 10"            | 890 lb.         | 6,688 lb.  | 3,002 lb. | 15"   |
| 29XBHL                | 36' 10"            | 96"            | 10' 10"            | 965 lb.         | 7,173 lb.  | 2,592 lb. | 15"   |
| TRAVEL TRAILERS       |                    |                |                    |                 |            |           |       |
| 270FKS                | 33' 9"             | 96"            | 11' 2"             | 1,125 lb.       | 7,818 lb.  | 2,107 lb. | 15"   |
| 271RL                 | 34' 7"             | 96"            | 11' 2"             | 1,070 lb.       | 7,738 lb.  | 2,132 lb. | 15"   |
| 273RL                 | 34' 7"             | 96"            | 11' 2"             | 1,055 lb.       | 7,893 lb.  | 1,962 lb. | 15"   |
| 283RK                 | 34' 8"             | 96"            | 11' 2"             | 720 lb.         | 7,023 lb.  | 2,497 lb. | 15"   |
| 308RL                 | 38' 7"             | 96"            | 11' 2"             | 1,225 lb.       | 9,063 lb.  | 2,362 lb. | 15"   |
| 310BHI                | 38' 8"             | 96"            | 11' 2"             | 1,200 lb.       | 9,088 lb.  | 2,312 lb. | 15"   |
| 314BUD                | 39' 3"             | 96"            | 11' 2"             | 1,150 lb.       | 8,583 lb.  | 1,527 lb. | 15"   |
| FIFTH WHEELS          |                    |                |                    |                 |            |           |       |
| 286RL                 | 33' 11"            | 96"            | 12'7"              | 1,870 lb.       | 9,229 lb.  | 1,601 lb. | 15"   |
| 290RL                 | 34' 11"            | 96"            | 12' 7"             | 1,825 lb.       | 9,919 lb.  | 2,106 lb. | 16"   |
| 295BH                 | 36' 0"             | 96"            | 12' 7"             | 1,985 lb.       | 9,334 lb.  | 2,851 lb. | 16"   |
| 353BED                | 43' 4"             | 96"            | 13' 4"             | 2,115 lb.       | 12,634 lb. | 2,866 lb. | 16"   |
| 356QB                 | 43' 0"             | 96"            | 13' 2"             | 1,790 lb.       | 11,249 lb. | 2,541 lb. | 16"   |
| 369BL                 | 43' 0"             | 96"            | 13' 1"             | 2,150 lb.       | 11,669 lb. | 2,481 lb. | 16"   |
| 370BL                 | 42' 7"             | 96"            | 13' 1"             | 2,275 lb.       | 11,524 lb. | 2,751 lb. | 16"   |
| 378FL                 | 43' 6"             | 96"            | 13' 6"             | 2,140 lb.       | 11,589 lb. | 2,551 lb. | 16"   |
| ELITE FIFTH<br>WHEELS |                    |                |                    |                 |            |           |       |
| 34RL                  | 40' 6"             | 96"            | 13' 2"             | 2,070 lb.       | 11,009 lb. | 3,061 lb. | 16"   |
| 36FL                  | 43' 9"             | 96"            | 13' 4"             | 2,120 lb.       | 12,624 lb. | 2,876 lb. | 16"   |