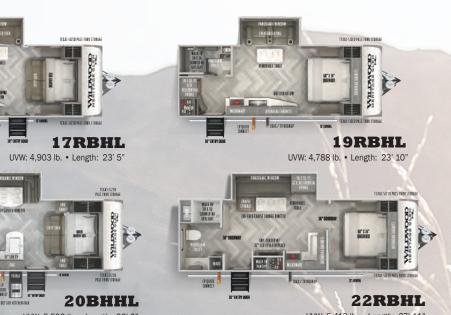

| MODEL                 | EXTERIOR<br>LENGTH | EXTERIOR WIDTH | EXTERIOR<br>HEIGHT | HITCH<br>WEIGHT | UVW        | ccc       | TIRES |
|-----------------------|--------------------|----------------|--------------------|-----------------|------------|-----------|-------|
| HYPER LYTES           |                    |                |                    |                 |            |           |       |
| 17RBHL                | 23' 5"             | 96"            | 10' 10"            | 545 lb.         | 4,903 lb.  | 2,642 lb. | 15"   |
| 19RBHL                | 23' 10"            | 96"            | 10' 10"            | 520 lb.         | 4,788 lb.  | 2,732 lb. | 15"   |
| 20BHHL                | 26' 0"             | 96"            | 10' 10"            | 780 lb.         | 5,593 lb.  | 2,187 lb. | 15"   |
| 22RBHL                | 27' 11"            | 96"            | 10' 10"            | 570 lb.         | 5,413 lb.  | 2,157 lb. | 15"   |
| 23BHHL                | 30' 0"             | 96"            | 10' 10"            | 725 lb.         | 6,063 lb.  | 1,537 lb. | 15"   |
| 24RLHL                | 30' 2"             | 96"            | 10' 10"            | 810 lb.         | 5,883 lb.  | 1,927 lb. | 15"   |
| 25RBHL                | 31' 0"             | 96"            | 10' 10"            | 640 lb.         | 6,038 lb.  | 1,602 lb. | 15"   |
| 26BHHL                | 33' 9"             | 96"            | 10' 10"            | 890 lb.         | 6,688 lb.  | 3,002 lb. | 15"   |
| 29XBHL                | 36' 10"            | 96"            | 10' 10"            | 965 lb.         | 7,173 lb.  | 2,592 lb. | 15"   |
| TRAVEL TRAILERS       |                    |                |                    |                 |            |           |       |
| 270FKS                | 33' 9"             | 96"            | 11' 2"             | 1,125 lb.       | 7,818 lb.  | 2,107 lb. | 15"   |
| 271RL                 | 34' 7"             | 96"            | 11' 2"             | 1,070 lb.       | 7,738 lb.  | 2,132 lb. | 15"   |
| 273RL                 | 34' 7"             | 96"            | 11' 2"             | 1,055 lb.       | 7,893 lb.  | 1,962 lb. | 15"   |
| 283RK                 | 34' 8"             | 96"            | 11' 2"             | 720 lb.         | 7,023 lb.  | 2,497 lb. | 15"   |
| 308RL                 | 38' 7"             | 96"            | 11' 2"             | 1,225 lb.       | 9,063 lb.  | 2,362 lb. | 15"   |
| 310BHI                | 38' 8"             | 96"            | 11' 2"             | 1,200 lb.       | 9,088 lb.  | 2,312 lb. | 15"   |
| 314BUD                | 39' 3"             | 96"            | 11' 2"             | 1,150 lb.       | 8,583 lb.  | 1,527 lb. | 15"   |
| FIFTH WHEELS          |                    |                |                    |                 |            |           |       |
| 286RL                 | 33' 11"            | 96"            | 12'7"              | 1,870 lb.       | 9,229 lb.  | 1,601 lb. | 15"   |
| 290RL                 | 34' 11"            | 96"            | 12' 7"             | 1,825 lb.       | 9,919 lb.  | 2,106 lb. | 16"   |
| 295BH                 | 36' 0"             | 96"            | 12' 7"             | 1,985 lb.       | 9,334 lb.  | 2,851 lb. | 16"   |
| 353BED                | 43' 4"             | 96"            | 13' 4"             | 2,115 lb.       | 12,634 lb. | 2,866 lb. | 16"   |
| 356QB                 | 43' 0"             | 96"            | 13' 2"             | 1,790 lb.       | 11,249 lb. | 2,541 lb. | 16"   |
| 369BL                 | 43' 0"             | 96"            | 13' 1"             | 2,150 lb.       | 11,669 lb. | 2,481 lb. | 16"   |
| 370BL                 | 42' 7"             | 96"            | 13' 1"             | 2,275 lb.       | 11,524 lb. | 2,751 lb. | 16"   |
| 378FL                 | 43' 6"             | 96"            | 13' 6"             | 2,140 lb.       | 11,589 lb. | 2,551 lb. | 16"   |
| ELITE FIFTH<br>WHEELS |                    |                |                    |                 |            |           |       |
| 34RL                  | 40' 6"             | 96"            | 13' 2"             | 2,070 lb.       | 11,009 lb. | 3,061 lb. | 16"   |
| 36FL                  | 43' 9"             | 96"            | 13' 4"             | 2,120 lb.       | 12,624 lb. | 2,876 lb. | 16"   |