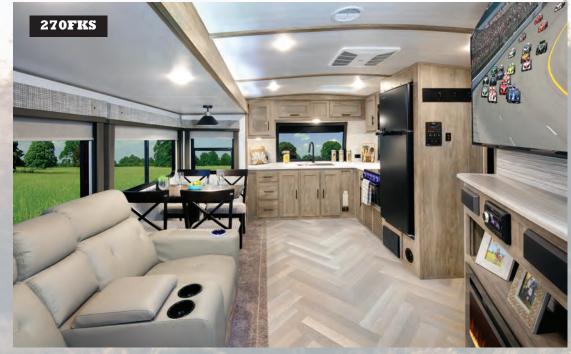

| MODEL                 | EXTERIOR<br>LENGTH | EXTERIOR WIDTH | EXTERIOR<br>HEIGHT | HITCH<br>WEIGHT | UVW        | ccc       | TIRES |
|-----------------------|--------------------|----------------|--------------------|-----------------|------------|-----------|-------|
| HYPER LYTES           |                    |                |                    |                 |            |           |       |
| 17RBHL                | 23' 5"             | 96"            | 10' 10"            | 545 lb.         | 4,903 lb.  | 2,642 lb. | 15"   |
| 19RBHL                | 23' 10"            | 96"            | 10' 10"            | 520 lb.         | 4,788 lb.  | 2,732 lb. | 15"   |
| 20BHHL                | 26' 0"             | 96"            | 10' 10"            | 780 lb.         | 5,593 lb.  | 2,187 lb. | 15"   |
| 22RBHL                | 27' 11"            | 96"            | 10' 10"            | 570 lb.         | 5,413 lb.  | 2,157 lb. | 15"   |
| 23BHHL                | 30' 0"             | 96"            | 10' 10"            | 725 lb.         | 6,063 lb.  | 1,537 lb. | 15"   |
| 24RLHL                | 30' 2"             | 96"            | 10' 10"            | 810 lb.         | 5,883 lb.  | 1,927 lb. | 15"   |
| 25RBHL                | 31' 0"             | 96"            | 10' 10"            | 640 lb.         | 6,038 lb.  | 1,602 lb. | 15"   |
| 26BHHL                | 33' 9"             | 96"            | 10' 10"            | 890 lb.         | 6,688 lb.  | 3,002 lb. | 15"   |
| 29XBHL                | 36' 10"            | 96"            | 10' 10"            | 965 lb.         | 7,173 lb.  | 2,592 lb. | 15"   |
| TRAVEL TRAILERS       |                    |                |                    |                 |            |           |       |
| 270FKS                | 33' 9"             | 96"            | 11' 2"             | 1,125 lb.       | 7,818 lb.  | 2,107 lb. | 15"   |
| 271RL                 | 34' 7"             | 96"            | 11' 2"             | 1,070 lb.       | 7,738 lb.  | 2,132 lb. | 15"   |
| 273RL                 | 34' 7"             | 96"            | 11' 2"             | 1,055 lb.       | 7,893 lb.  | 1,962 lb. | 15"   |
| 283RK                 | 34' 8"             | 96"            | 11' 2"             | 720 lb.         | 7,023 lb.  | 2,497 lb. | 15"   |
| 308RL                 | 38' 7"             | 96"            | 11' 2"             | 1,225 lb.       | 9,063 lb.  | 2,362 lb. | 15"   |
| 310BHI                | 38' 8"             | 96"            | 11' 2"             | 1,200 lb.       | 9,088 lb.  | 2,312 lb. | 15"   |
| 314BUD                | 39' 3"             | 96"            | 11' 2"             | 1,150 lb.       | 8,583 lb.  | 1,527 lb. | 15"   |
| FIFTH WHEELS          |                    |                |                    |                 |            |           |       |
| 286RL                 | 33' 11"            | 96"            | 12'7"              | 1,870 lb.       | 9,229 lb.  | 1,601 lb. | 15"   |
| 290RL                 | 34' 11"            | 96"            | 12' 7"             | 1,825 lb.       | 9,919 lb.  | 2,106 lb. | 16"   |
| 295BH                 | 36' 0"             | 96"            | 12' 7"             | 1,985 lb.       | 9,334 lb.  | 2,851 lb. | 16"   |
| 353BED                | 43' 4"             | 96"            | 13' 4"             | 2,115 lb.       | 12,634 lb. | 2,866 lb. | 16"   |
| 356QB                 | 43' 0"             | 96"            | 13' 2"             | 1,790 lb.       | 11,249 lb. | 2,541 lb. | 16"   |
| 369BL                 | 43' 0"             | 96"            | 13' 1"             | 2,150 lb.       | 11,669 lb. | 2,481 lb. | 16"   |
| 370BL                 | 42' 7"             | 96"            | 13' 1"             | 2,275 lb.       | 11,524 lb. | 2,751 lb. | 16"   |
| 378FL                 | 43' 6"             | 96"            | 13' 6"             | 2,140 lb.       | 11,589 lb. | 2,551 lb. | 16"   |
| ELITE FIFTH<br>WHEELS |                    |                |                    |                 |            |           |       |
| 34RL                  | 40' 6"             | 96"            | 13' 2"             | 2,070 lb.       | 11,009 lb. | 3,061 lb. | 16"   |
| 36FL                  | 43' 9"             | 96"            | 13' 4"             | 2,120 lb.       | 12,624 lb. | 2,876 lb. | 16"   |