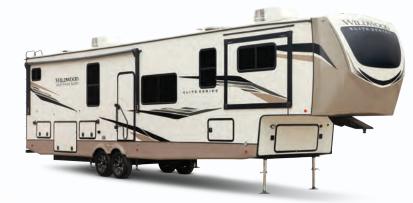

## **ELITE FIFTH WHEEL SERIES**

#### \*SEE BACK PAGE FOR FIFTH WHEEL PACKAGES

| INTERIOR FEATURES                                         | HL  | TT            | 5W             | ELITE   |
|-----------------------------------------------------------|-----|---------------|----------------|---------|
| Matte Black Cabinet Hardware                              | S   | S             | S              | S       |
| Stackable Washer/Dryer Prep                               | _   | Select Models | S              | S       |
| Herringbone Designer's Choice Congoleum Flooring          | S   | S             | S              | S       |
| Hudson Wood Agreeable Grain Cabinetry                     | S   | S             | S              | S       |
| Porcelain Toilet                                          | S   | S             | S              | S       |
| Residential Single Bowl Undermount Sink                   | S   | S             | S              | S       |
| Hidden Hinges On Cabinet Doors                            | S   | S             | S              | S       |
| 10.7 Cu. Ft. Refrigerator (12V)                           | S   | S             | //-            |         |
| Optional 8 Cu. Ft. Gas/Electric Refrigerator              | 0   | 0             | -              | -       |
| 14 Cu. Ft. French Door Refrigerator W/ Inverter           | _   | - //          | S              |         |
| Optional 13 Cu. Ft. Gas/Electric French Door Refrigerator |     |               | 0              | 0       |
| Interior Grab Handle At Entry Door                        | S   | S             | S              | S       |
| Yacht Trim Ceiling Finishes                               | S   | S             | S              | S       |
| Full Length Cathedral Ceilings                            | - 6 | S             | S              | S       |
|                                                           |     |               | A TOTAL STATES | 14 1000 |

| EXTERIOR FEATURES                                            | HL | TT        | 5W  | ELITE                                                                                                                                                                                                                                                                                                                                                                                                                                                                                                                                                                                                                                                                                                                                                                                                                                                                                                                                                                                                                                                                                                                                                                                                                                                                                                                                                                                                                                                                                                                                                                                                                                                                                                                                                                                                                                                                                                                                                                                                                                                                                                                          |
|--------------------------------------------------------------|----|-----------|-----|--------------------------------------------------------------------------------------------------------------------------------------------------------------------------------------------------------------------------------------------------------------------------------------------------------------------------------------------------------------------------------------------------------------------------------------------------------------------------------------------------------------------------------------------------------------------------------------------------------------------------------------------------------------------------------------------------------------------------------------------------------------------------------------------------------------------------------------------------------------------------------------------------------------------------------------------------------------------------------------------------------------------------------------------------------------------------------------------------------------------------------------------------------------------------------------------------------------------------------------------------------------------------------------------------------------------------------------------------------------------------------------------------------------------------------------------------------------------------------------------------------------------------------------------------------------------------------------------------------------------------------------------------------------------------------------------------------------------------------------------------------------------------------------------------------------------------------------------------------------------------------------------------------------------------------------------------------------------------------------------------------------------------------------------------------------------------------------------------------------------------------|
| Texas-Sized Pass-Thru Storage                                | S  | S         | S   | S                                                                                                                                                                                                                                                                                                                                                                                                                                                                                                                                                                                                                                                                                                                                                                                                                                                                                                                                                                                                                                                                                                                                                                                                                                                                                                                                                                                                                                                                                                                                                                                                                                                                                                                                                                                                                                                                                                                                                                                                                                                                                                                              |
| Barrelled Roof with PVC Membrane                             | S  | S         | S   | S                                                                                                                                                                                                                                                                                                                                                                                                                                                                                                                                                                                                                                                                                                                                                                                                                                                                                                                                                                                                                                                                                                                                                                                                                                                                                                                                                                                                                                                                                                                                                                                                                                                                                                                                                                                                                                                                                                                                                                                                                                                                                                                              |
| High Definition Graphics Package                             | S  | S         | S   | S                                                                                                                                                                                                                                                                                                                                                                                                                                                                                                                                                                                                                                                                                                                                                                                                                                                                                                                                                                                                                                                                                                                                                                                                                                                                                                                                                                                                                                                                                                                                                                                                                                                                                                                                                                                                                                                                                                                                                                                                                                                                                                                              |
| LED Marker Lights                                            | S  | S         | S   | S                                                                                                                                                                                                                                                                                                                                                                                                                                                                                                                                                                                                                                                                                                                                                                                                                                                                                                                                                                                                                                                                                                                                                                                                                                                                                                                                                                                                                                                                                                                                                                                                                                                                                                                                                                                                                                                                                                                                                                                                                                                                                                                              |
| LP Quick Connect                                             | S  | S         | S   | S                                                                                                                                                                                                                                                                                                                                                                                                                                                                                                                                                                                                                                                                                                                                                                                                                                                                                                                                                                                                                                                                                                                                                                                                                                                                                                                                                                                                                                                                                                                                                                                                                                                                                                                                                                                                                                                                                                                                                                                                                                                                                                                              |
| Lend-A-Hand Entry Grab Handle                                | S  | S         | S   | S                                                                                                                                                                                                                                                                                                                                                                                                                                                                                                                                                                                                                                                                                                                                                                                                                                                                                                                                                                                                                                                                                                                                                                                                                                                                                                                                                                                                                                                                                                                                                                                                                                                                                                                                                                                                                                                                                                                                                                                                                                                                                                                              |
| Wide Stance Axle System                                      | S  | S         |     | k -                                                                                                                                                                                                                                                                                                                                                                                                                                                                                                                                                                                                                                                                                                                                                                                                                                                                                                                                                                                                                                                                                                                                                                                                                                                                                                                                                                                                                                                                                                                                                                                                                                                                                                                                                                                                                                                                                                                                                                                                                                                                                                                            |
| 30" Wide Main Entry Door                                     | S  | S         | / S | S                                                                                                                                                                                                                                                                                                                                                                                                                                                                                                                                                                                                                                                                                                                                                                                                                                                                                                                                                                                                                                                                                                                                                                                                                                                                                                                                                                                                                                                                                                                                                                                                                                                                                                                                                                                                                                                                                                                                                                                                                                                                                                                              |
| 7-Way "Rain Defense" Plug Holder (Front Frame)               | S  | S         | S   | S                                                                                                                                                                                                                                                                                                                                                                                                                                                                                                                                                                                                                                                                                                                                                                                                                                                                                                                                                                                                                                                                                                                                                                                                                                                                                                                                                                                                                                                                                                                                                                                                                                                                                                                                                                                                                                                                                                                                                                                                                                                                                                                              |
| High Efficiency A/C Cooling System                           | S  | S         | S   | S                                                                                                                                                                                                                                                                                                                                                                                                                                                                                                                                                                                                                                                                                                                                                                                                                                                                                                                                                                                                                                                                                                                                                                                                                                                                                                                                                                                                                                                                                                                                                                                                                                                                                                                                                                                                                                                                                                                                                                                                                                                                                                                              |
| Upgraded Insulation Package                                  | S  | S         | S   | S                                                                                                                                                                                                                                                                                                                                                                                                                                                                                                                                                                                                                                                                                                                                                                                                                                                                                                                                                                                                                                                                                                                                                                                                                                                                                                                                                                                                                                                                                                                                                                                                                                                                                                                                                                                                                                                                                                                                                                                                                                                                                                                              |
| "Aluma Frame" Laminated Sidewalls And Floor                  | S  | S         | S   | S                                                                                                                                                                                                                                                                                                                                                                                                                                                                                                                                                                                                                                                                                                                                                                                                                                                                                                                                                                                                                                                                                                                                                                                                                                                                                                                                                                                                                                                                                                                                                                                                                                                                                                                                                                                                                                                                                                                                                                                                                                                                                                                              |
| Heated And Enclosed Underbelly                               | S  | S         | S   | /S                                                                                                                                                                                                                                                                                                                                                                                                                                                                                                                                                                                                                                                                                                                                                                                                                                                                                                                                                                                                                                                                                                                                                                                                                                                                                                                                                                                                                                                                                                                                                                                                                                                                                                                                                                                                                                                                                                                                                                                                                                                                                                                             |
| Shaded Pet Tether / Security Hook                            | S  | S         | S   | S                                                                                                                                                                                                                                                                                                                                                                                                                                                                                                                                                                                                                                                                                                                                                                                                                                                                                                                                                                                                                                                                                                                                                                                                                                                                                                                                                                                                                                                                                                                                                                                                                                                                                                                                                                                                                                                                                                                                                                                                                                                                                                                              |
| TV Bracket W/ Cable And 12V Outlet                           | S  | 7 s       | S   | S                                                                                                                                                                                                                                                                                                                                                                                                                                                                                                                                                                                                                                                                                                                                                                                                                                                                                                                                                                                                                                                                                                                                                                                                                                                                                                                                                                                                                                                                                                                                                                                                                                                                                                                                                                                                                                                                                                                                                                                                                                                                                                                              |
| 2" Receiver Hitch for Storage Racks (N/A 356QB, 378FL, 36FL) | 1  |           | S   | S                                                                                                                                                                                                                                                                                                                                                                                                                                                                                                                                                                                                                                                                                                                                                                                                                                                                                                                                                                                                                                                                                                                                                                                                                                                                                                                                                                                                                                                                                                                                                                                                                                                                                                                                                                                                                                                                                                                                                                                                                                                                                                                              |
| Roof-Mounted Solar Prep (Solar Package Optional)             | S  | S         | S   | S                                                                                                                                                                                                                                                                                                                                                                                                                                                                                                                                                                                                                                                                                                                                                                                                                                                                                                                                                                                                                                                                                                                                                                                                                                                                                                                                                                                                                                                                                                                                                                                                                                                                                                                                                                                                                                                                                                                                                                                                                                                                                                                              |
| // #4'\                                                      |    | william . |     | THE RESERVE OF THE PARTY OF THE |