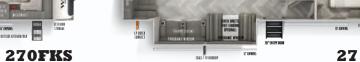

| MODEL                 | EXTERIOR<br>LENGTH | EXTERIOR WIDTH | EXTERIOR<br>HEIGHT | HITCH<br>WEIGHT | UVW        | ccc       | TIRES |
|-----------------------|--------------------|----------------|--------------------|-----------------|------------|-----------|-------|
| HYPER LYTES           |                    |                |                    |                 |            |           |       |
| 17RBHL                | 23' 5"             | 96"            | 10' 10"            | 545 lb.         | 4,903 lb.  | 2,642 lb. | 15"   |
| 19RBHL                | 23' 10"            | 96"            | 10' 10"            | 520 lb.         | 4,788 lb.  | 2,732 lb. | 15"   |
| 20BHHL                | 26' 0"             | 96"            | 10' 10"            | 780 lb.         | 5,593 lb.  | 2,187 lb. | 15"   |
| 22RBHL                | 27' 11"            | 96"            | 10' 10"            | 570 lb.         | 5,413 lb.  | 2,157 lb. | 15"   |
| 23BHHL                | 30' 0"             | 96"            | 10' 10"            | 725 lb.         | 6,063 lb.  | 1,537 lb. | 15"   |
| 24RLHL                | 30' 2"             | 96"            | 10' 10"            | 810 lb.         | 5,883 lb.  | 1,927 lb. | 15"   |
| 25RBHL                | 31' 0"             | 96"            | 10' 10"            | 640 lb.         | 6,038 lb.  | 1,602 lb. | 15"   |
| 26BHHL                | 33' 9"             | 96"            | 10' 10"            | 890 lb.         | 6,688 lb.  | 3,002 lb. | 15"   |
| 29XBHL                | 36' 10"            | 96"            | 10' 10"            | 965 lb.         | 7,173 lb.  | 2,592 lb. | 15"   |
| TRAVEL TRAILERS       |                    |                |                    |                 |            |           |       |
| 270FKS                | 33' 9"             | 96"            | 11' 2"             | 1,125 lb.       | 7,818 lb.  | 2,107 lb. | 15"   |
| 271RL                 | 34' 7"             | 96"            | 11' 2"             | 1,070 lb.       | 7,738 lb.  | 2,132 lb. | 15"   |
| 273RL                 | 34' 7"             | 96"            | 11' 2"             | 1,055 lb.       | 7,893 lb.  | 1,962 lb. | 15"   |
| 283RK                 | 34' 8"             | 96"            | 11' 2"             | 720 lb.         | 7,023 lb.  | 2,497 lb. | 15"   |
| 308RL                 | 38' 7"             | 96"            | 11' 2"             | 1,225 lb.       | 9,063 lb.  | 2,362 lb. | 15"   |
| 310BHI                | 38' 8"             | 96"            | 11' 2"             | 1,200 lb.       | 9,088 lb.  | 2,312 lb. | 15"   |
| 314BUD                | 39' 3"             | 96"            | 11' 2"             | 1,150 lb.       | 8,583 lb.  | 1,527 lb. | 15"   |
| FIFTH WHEELS          |                    |                |                    |                 |            |           |       |
| 286RL                 | 33' 11"            | 96"            | 12'7"              | 1,870 lb.       | 9,229 lb.  | 1,601 lb. | 15"   |
| 290RL                 | 34' 11"            | 96"            | 12' 7"             | 1,825 lb.       | 9,919 lb.  | 2,106 lb. | 16"   |
| 295BH                 | 36' 0"             | 96"            | 12' 7"             | 1,985 lb.       | 9,334 lb.  | 2,851 lb. | 16"   |
| 353BED                | 43' 4"             | 96"            | 13' 4"             | 2,115 lb.       | 12,634 lb. | 2,866 lb. | 16"   |
| 356QB                 | 43' 0"             | 96"            | 13' 2"             | 1,790 lb.       | 11,249 lb. | 2,541 lb. | 16"   |
| 369BL                 | 43' 0"             | 96"            | 13' 1"             | 2,150 lb.       | 11,669 lb. | 2,481 lb. | 16"   |
| 370BL                 | 42' 7"             | 96"            | 13' 1"             | 2,275 lb.       | 11,524 lb. | 2,751 lb. | 16"   |
| 378FL                 | 43' 6"             | 96"            | 13' 6"             | 2,140 lb.       | 11,589 lb. | 2,551 lb. | 16"   |
| ELITE FIFTH<br>WHEELS |                    |                |                    |                 |            |           |       |
| 34RL                  | 40' 6"             | 96"            | 13' 2"             | 2,070 lb.       | 11,009 lb. | 3,061 lb. | 16"   |
| 36FL                  | 43' 9"             | 96"            | 13' 4"             | 2,120 lb.       | 12,624 lb. | 2,876 lb. | 16"   |