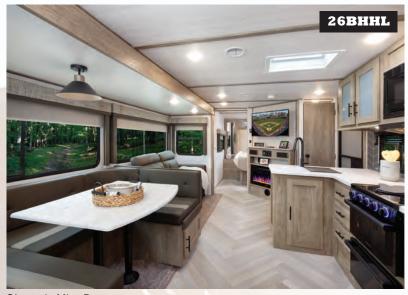

# **HYPER-LYTE TRAVEL TRAILERS**











# TRAVEL TRAILERS



UVW: 7,818 lb. • Length: 33' 9"

UVW: 7,023 lb. • Length: 34' 8"



271**RL** 273**RL** UVW: 7,738 lb. • Length: 34' 7" UVW: 7,893 lb. • Length: 34' 7"



308RL UVW: 9,063 lb. • Length: 38' 7"

314BUD

UVW: 8,583 lb. • Length: 39' 3"



UVW: 9,088 lb. • Length: 38' 8"





Shown in Newport Decor — Pictured with Optional Free-Standing Dinette

# FIFTH WHEELS



# 34RL







# **ELITE SERIES FIFTH WHEELS**



## **ELITE FIFTH WHEEL SERIES**

#### **UPGRADED OPTIONS PACKAGE**

- High Rise Faucet with Pull Out Sprayer
- Spare Tire & Carrier
- Exterior Ladder
- Ceiling Paddle Fan with Light & Wall Switch
- 15,000 A/C Ducted with Quick Cool
- Washer/Dryer Prep with 50 Amp Service & Wire/Brace For 2nd A/C
- Ivory Performance Colored Exterior Fiberglass with Smoked Qu