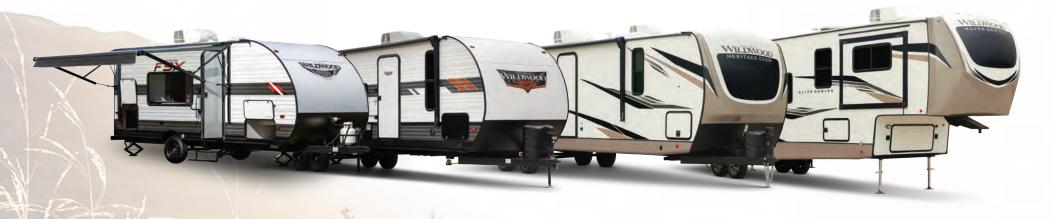

# **HYPER-LYTE TRAVEL TRAILERS**

# TRAVEL TRAILERS

UVW: 7,818 lb. • Length: 33' 9"

UVW: 7,023 lb. • Length: 34' 8"

271**RL** 273**RL** UVW: 7,738 lb. • Length: 34' 7" UVW: 7,893 lb. • Length: 34' 7"

308RL UVW: 9,063 lb. • Length: 38' 7"

314BUD

# FIFTH WHEELS