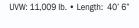

# 34RL

| MODEL                 | EXTERIOR<br>LENGTH | EXTERIOR WIDTH | EXTERIOR<br>HEIGHT | HITCH<br>WEIGHT | UVW        | ccc       | TIRES |
|-----------------------|--------------------|----------------|--------------------|-----------------|------------|-----------|-------|
| HYPER LYTES           |                    |                |                    |                 |            |           |       |
| 17RBHL                | 23' 5"             | 96"            | 10' 10"            | 545 lb.         | 4,903 lb.  | 2,642 lb. | 15"   |
| 19RBHL                | 23' 10"            | 96"            | 10' 10"            | 520 lb.         | 4,788 lb.  | 2,732 lb. | 15"   |
| 20BHHL                | 26' 0"             | 96"            | 10' 10"            | 780 lb.         | 5,593 lb.  | 2,187 lb. | 15"   |
| 22RBHL                | 27' 11"            | 96"            | 10' 10"            | 570 lb.         | 5,413 lb.  | 2,157 lb. | 15"   |
| 23BHHL                | 30' 0"             | 96"            | 10' 10"            | 725 lb.         | 6,063 lb.  | 1,537 lb. | 15"   |
| 24RLHL                | 30' 2"             | 96"            | 10' 10"            | 810 lb.         | 5,883 lb.  | 1,927 lb. | 15"   |
| 25RBHL                | 31' 0"             | 96"            | 10' 10"            | 640 lb.         | 6,038 lb.  | 1,602 lb. | 15"   |
| 26BHHL                | 33' 9"             | 96"            | 10' 10"            | 890 lb.         | 6,688 lb.  | 3,002 lb. | 15"   |
| 29XBHL                | 36' 10"            | 96"            | 10' 10"            | 965 lb.         | 7,173 lb.  | 2,592 lb. | 15"   |
| TRAVEL TRAILERS       |                    |                |                    |                 |            |           |       |
| 270FKS                | 33' 9"             | 96"            | 11' 2"             | 1,125 lb.       | 7,818 lb.  | 2,107 lb. | 15"   |
| 271RL                 | 34' 7"             | 96"            | 11' 2"             | 1,070 lb.       | 7,738 lb.  | 2,132 lb. | 15"   |
| 273RL                 | 34' 7"             | 96"            | 11' 2"             | 1,055 lb.       | 7,893 lb.  | 1,962 lb. | 15"   |
| 283RK                 | 34' 8"             | 96"            | 11' 2"             | 720 lb.         | 7,023 lb.  | 2,497 lb. | 15"   |
| 308RL                 | 38' 7"             | 96"            | 11' 2"             | 1,225 lb.       | 9,063 lb.  | 2,362 lb. | 15"   |
| 310BHI                | 38' 8"             | 96"            | 11' 2"             | 1,200 lb.       | 9,088 lb.  | 2,312 lb. | 15"   |
| 314BUD                | 39' 3"             | 96"            | 11' 2"             | 1,150 lb.       | 8,583 lb.  | 1,527 lb. | 15"   |
| FIFTH WHEELS          |                    |                |                    |                 |            |           |       |
| 286RL                 | 33' 11"            | 96"            | 12'7"              | 1,870 lb.       | 9,229 lb.  | 1,601 lb. | 15"   |
| 290RL                 | 34' 11"            | 96"            | 12' 7"             | 1,825 lb.       | 9,919 lb.  | 2,106 lb. | 16"   |
| 295BH                 | 36' 0"             | 96"            | 12' 7"             | 1,985 lb.       | 9,334 lb.  | 2,851 lb. | 16"   |
| 353BED                | 43' 4"             | 96"            | 13' 4"             | 2,115 lb.       | 12,634 lb. | 2,866 lb. | 16"   |
| 356QB                 | 43' 0"             | 96"            | 13' 2"             | 1,790 lb.       | 11,249 lb. | 2,541 lb. | 16"   |
| 369BL                 | 43' 0"             | 96"            | 13' 1"             | 2,150 lb.       | 11,669 lb. | 2,481 lb. | 16"   |
| 370BL                 | 42' 7"             | 96"            | 13' 1"             | 2,275 lb.       | 11,524 lb. | 2,751 lb. | 16"   |
| 378FL                 | 43' 6"             | 96"            | 13' 6"             | 2,140 lb.       | 11,589 lb. | 2,551 lb. | 16"   |
| ELITE FIFTH<br>WHEELS |                    |                |                    |                 |            |           |       |
| 34RL                  | 40' 6"             | 96"            | 13' 2"             | 2,070 lb.       | 11,009 lb. | 3,061 lb. | 16"   |
| 36FL                  | 43' 9"             | 96"            | 13' 4"             | 2,120 lb.       | 12,624 lb. | 2,876 lb. | 16"   |