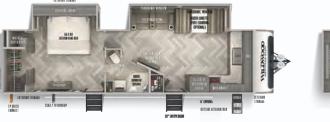

| MODEL                 | EXTERIOR<br>LENGTH | EXTERIOR WIDTH | EXTERIOR<br>HEIGHT | HITCH<br>WEIGHT | UVW        | ccc       | TIRES |
|-----------------------|--------------------|----------------|--------------------|-----------------|------------|-----------|-------|
| HYPER LYTES           |                    |                |                    |                 |            |           |       |
| 17RBHL                | 23' 5"             | 96"            | 10' 10"            | 545 lb.         | 4,903 lb.  | 2,642 lb. | 15"   |
| 19RBHL                | 23' 10"            | 96"            | 10' 10"            | 520 lb.         | 4,788 lb.  | 2,732 lb. | 15"   |
| 20BHHL                | 26' 0"             | 96"            | 10' 10"            | 780 lb.         | 5,593 lb.  | 2,187 lb. | 15"   |
| 22RBHL                | 27' 11"            | 96"            | 10' 10"            | 570 lb.         | 5,413 lb.  | 2,157 lb. | 15"   |
| 23BHHL                | 30' 0"             | 96"            | 10' 10"            | 725 lb.         | 6,063 lb.  | 1,537 lb. | 15"   |
| 24RLHL                | 30' 2"             | 96"            | 10' 10"            | 810 lb.         | 5,883 lb.  | 1,927 lb. | 15"   |
| 25RBHL                | 31' 0"             | 96"            | 10' 10"            | 640 lb.         | 6,038 lb.  | 1,602 lb. | 15"   |
| 26BHHL                | 33' 9"             | 96"            | 10' 10"            | 890 lb.         | 6,688 lb.  | 3,002 lb. | 15"   |
| 29XBHL                | 36' 10"            | 96"            | 10' 10"            | 965 lb.         | 7,173 lb.  | 2,592 lb. | 15"   |
| TRAVEL TRAILERS       |                    |                |                    |                 |            |           |       |
| 270FKS                | 33' 9"             | 96"            | 11' 2"             | 1,125 lb.       | 7,818 lb.  | 2,107 lb. | 15"   |
| 271RL                 | 34' 7"             | 96"            | 11' 2"             | 1,070 lb.       | 7,738 lb.  | 2,132 lb. | 15"   |
| 273RL                 | 34' 7"             | 96"            | 11' 2"             | 1,055 lb.       | 7,893 lb.  | 1,962 lb. | 15"   |
| 283RK                 | 34' 8"             | 96"            | 11' 2"             | 720 lb.         | 7,023 lb.  | 2,497 lb. | 15"   |
| 308RL                 | 38' 7"             | 96"            | 11' 2"             | 1,225 lb.       | 9,063 lb.  | 2,362 lb. | 15"   |
| 310BHI                | 38' 8"             | 96"            | 11' 2"             | 1,200 lb.       | 9,088 lb.  | 2,312 lb. | 15"   |
| 314BUD                | 39' 3"             | 96"            | 11' 2"             | 1,150 lb.       | 8,583 lb.  | 1,527 lb. | 15"   |
| FIFTH WHEELS          |                    |                |                    |                 |            |           |       |
| 286RL                 | 33' 11"            | 96"            | 12'7"              | 1,870 lb.       | 9,229 lb.  | 1,601 lb. | 15"   |
| 290RL                 | 34' 11"            | 96"            | 12' 7"             | 1,825 lb.       | 9,919 lb.  | 2,106 lb. | 16"   |
| 295BH                 | 36' 0"             | 96"            | 12' 7"             | 1,985 lb.       | 9,334 lb.  | 2,851 lb. | 16"   |
| 353BED                | 43' 4"             | 96"            | 13' 4"             | 2,115 lb.       | 12,634 lb. | 2,866 lb. | 16"   |
| 356QB                 | 43' 0"             | 96"            | 13' 2"             | 1,790 lb.       | 11,249 lb. | 2,541 lb. | 16"   |
| 369BL                 | 43' 0"             | 96"            | 13' 1"             | 2,150 lb.       | 11,669 lb. | 2,481 lb. | 16"   |
| 370BL                 | 42' 7"             | 96"            | 13' 1"             | 2,275 lb.       | 11,524 lb. | 2,751 lb. | 16"   |
| 378FL                 | 43' 6"             | 96"            | 13' 6"             | 2,140 lb.       | 11,589 lb. | 2,551 lb. | 16"   |
| ELITE FIFTH<br>WHEELS |                    |                |                    |                 |            |           |       |
| 34RL                  | 40' 6"             | 96"            | 13' 2"             | 2,070 lb.       | 11,009 lb. | 3,061 lb. | 16"   |
| 36FL                  | 43' 9"             | 96"            | 13' 4"             | 2,120 lb.       | 12,624 lb. | 2,876 lb. | 16"   |