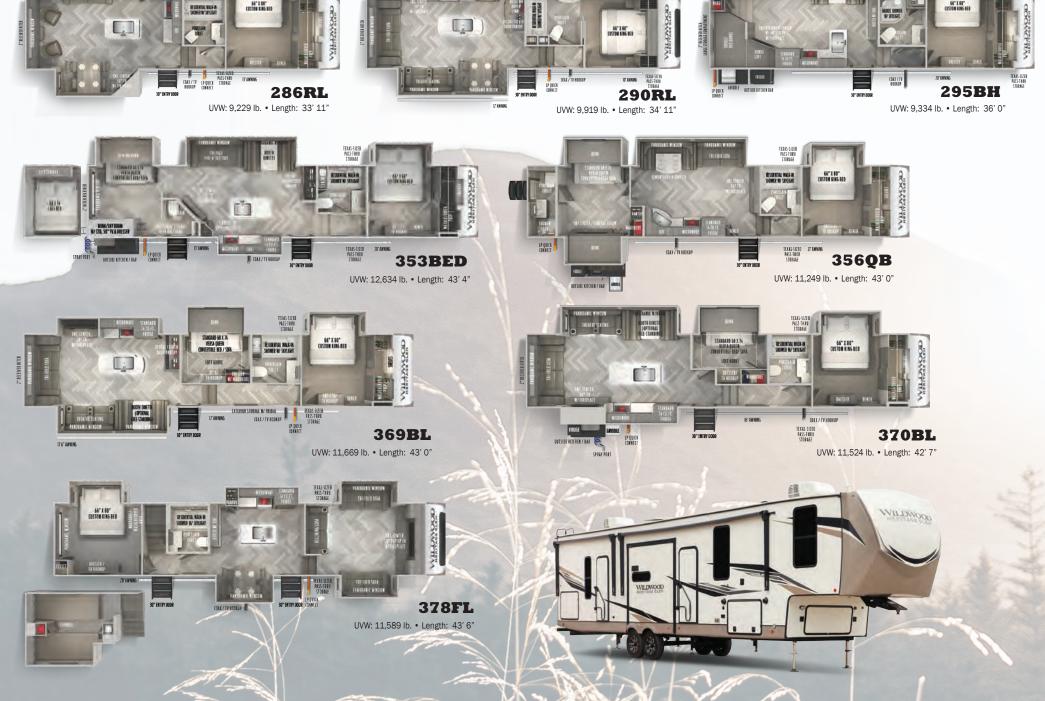

| MODEL                 | EXTERIOR<br>LENGTH | EXTERIOR WIDTH | EXTERIOR<br>HEIGHT | HITCH<br>WEIGHT | UVW        | ccc       | TIRES |
|-----------------------|--------------------|----------------|--------------------|-----------------|------------|-----------|-------|
| HYPER LYTES           |                    |                |                    |                 |            |           |       |
| 17RBHL                | 23' 5"             | 96"            | 10' 10"            | 545 lb.         | 4,903 lb.  | 2,642 lb. | 15"   |
| 19RBHL                | 23' 10"            | 96"            | 10' 10"            | 520 lb.         | 4,788 lb.  | 2,732 lb. | 15"   |
| 20BHHL                | 26' 0"             | 96"            | 10' 10"            | 780 lb.         | 5,593 lb.  | 2,187 lb. | 15"   |
| 22RBHL                | 27' 11"            | 96"            | 10' 10"            | 570 lb.         | 5,413 lb.  | 2,157 lb. | 15"   |
| 23BHHL                | 30' 0"             | 96"            | 10' 10"            | 725 lb.         | 6,063 lb.  | 1,537 lb. | 15"   |
| 24RLHL                | 30' 2"             | 96"            | 10' 10"            | 810 lb.         | 5,883 lb.  | 1,927 lb. | 15"   |
| 25RBHL                | 31' 0"             | 96"            | 10' 10"            | 640 lb.         | 6,038 lb.  | 1,602 lb. | 15"   |
| 26BHHL                | 33' 9"             | 96"            | 10' 10"            | 890 lb.         | 6,688 lb.  | 3,002 lb. | 15"   |
| 29XBHL                | 36' 10"            | 96"            | 10' 10"            | 965 lb.         | 7,173 lb.  | 2,592 lb. | 15"   |
| TRAVEL TRAILERS       |                    |                |                    |                 |            |           |       |
| 270FKS                | 33' 9"             | 96"            | 11' 2"             | 1,125 lb.       | 7,818 lb.  | 2,107 lb. | 15"   |
| 271RL                 | 34' 7"             | 96"            | 11' 2"             | 1,070 lb.       | 7,738 lb.  | 2,132 lb. | 15"   |
| 273RL                 | 34' 7"             | 96"            | 11' 2"             | 1,055 lb.       | 7,893 lb.  | 1,962 lb. | 15"   |
| 283RK                 | 34' 8"             | 96"            | 11' 2"             | 720 lb.         | 7,023 lb.  | 2,497 lb. | 15"   |
| 308RL                 | 38' 7"             | 96"            | 11' 2"             | 1,225 lb.       | 9,063 lb.  | 2,362 lb. | 15"   |
| 310BHI                | 38' 8"             | 96"            | 11' 2"             | 1,200 lb.       | 9,088 lb.  | 2,312 lb. | 15"   |
| 314BUD                | 39' 3"             | 96"            | 11' 2"             | 1,150 lb.       | 8,583 lb.  | 1,527 lb. | 15"   |
| FIFTH WHEELS          |                    |                |                    |                 |            |           |       |
| 286RL                 | 33' 11"            | 96"            | 12'7"              | 1,870 lb.       | 9,229 lb.  | 1,601 lb. | 15"   |
| 290RL                 | 34' 11"            | 96"            | 12' 7"             | 1,825 lb.       | 9,919 lb.  | 2,106 lb. | 16"   |
| 295BH                 | 36' 0"             | 96"            | 12' 7"             | 1,985 lb.       | 9,334 lb.  | 2,851 lb. | 16"   |
| 353BED                | 43' 4"             | 96"            | 13' 4"             | 2,115 lb.       | 12,634 lb. | 2,866 lb. | 16"   |
| 356QB                 | 43' 0"             | 96"            | 13' 2"             | 1,790 lb.       | 11,249 lb. | 2,541 lb. | 16"   |
| 369BL                 | 43' 0"             | 96"            | 13' 1"             | 2,150 lb.       | 11,669 lb. | 2,481 lb. | 16"   |
| 370BL                 | 42' 7"             | 96"            | 13' 1"             | 2,275 lb.       | 11,524 lb. | 2,751 lb. | 16"   |
| 378FL                 | 43' 6"             | 96"            | 13' 6"             | 2,140 lb.       | 11,589 lb. | 2,551 lb. | 16"   |
| ELITE FIFTH<br>WHEELS |                    |                |                    |                 |            |           |       |
| 34RL                  | 40' 6"             | 96"            | 13' 2"             | 2,070 lb.       | 11,009 lb. | 3,061 lb. | 16"   |
| 36FL                  | 43' 9"             | 96"            | 13' 4"             | 2,120 lb.       | 12,624 lb. | 2,876 lb. | 16"   |