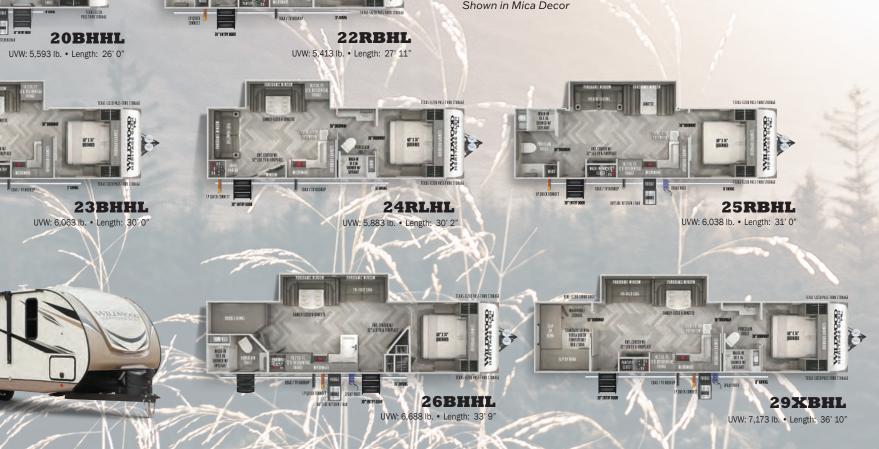

| MODEL                 | EXTERIOR<br>LENGTH | EXTERIOR WIDTH | EXTERIOR<br>HEIGHT | HITCH<br>WEIGHT | UVW        | ccc       | TIRES |
|-----------------------|--------------------|----------------|--------------------|-----------------|------------|-----------|-------|
| HYPER LYTES           |                    |                |                    |                 |            |           |       |
| 17RBHL                | 23' 5"             | 96"            | 10' 10"            | 545 lb.         | 4,903 lb.  | 2,642 lb. | 15"   |
| 19RBHL                | 23' 10"            | 96"            | 10' 10"            | 520 lb.         | 4,788 lb.  | 2,732 lb. | 15"   |
| 20BHHL                | 26' 0"             | 96"            | 10' 10"            | 780 lb.         | 5,593 lb.  | 2,187 lb. | 15"   |
| 22RBHL                | 27' 11"            | 96"            | 10' 10"            | 570 lb.         | 5,413 lb.  | 2,157 lb. | 15"   |
| 23BHHL                | 30' 0"             | 96"            | 10' 10"            | 725 lb.         | 6,063 lb.  | 1,537 lb. | 15"   |
| 24RLHL                | 30' 2"             | 96"            | 10' 10"            | 810 lb.         | 5,883 lb.  | 1,927 lb. | 15"   |
| 25RBHL                | 31' 0"             | 96"            | 10' 10"            | 640 lb.         | 6,038 lb.  | 1,602 lb. | 15"   |
| 26BHHL                | 33' 9"             | 96"            | 10' 10"            | 890 lb.         | 6,688 lb.  | 3,002 lb. | 15"   |
| 29XBHL                | 36' 10"            | 96"            | 10' 10"            | 965 lb.         | 7,173 lb.  | 2,592 lb. | 15"   |
| TRAVEL TRAILERS       |                    |                |                    |                 |            |           |       |
| 270FKS                | 33' 9"             | 96"            | 11' 2"             | 1,125 lb.       | 7,818 lb.  | 2,107 lb. | 15"   |
| 271RL                 | 34' 7"             | 96"            | 11' 2"             | 1,070 lb.       | 7,738 lb.  | 2,132 lb. | 15"   |
| 273RL                 | 34' 7"             | 96"            | 11' 2"             | 1,055 lb.       | 7,893 lb.  | 1,962 lb. | 15"   |
| 283RK                 | 34' 8"             | 96"            | 11' 2"             | 720 lb.         | 7,023 lb.  | 2,497 lb. | 15"   |
| 308RL                 | 38' 7"             | 96"            | 11' 2"             | 1,225 lb.       | 9,063 lb.  | 2,362 lb. | 15"   |
| 310BHI                | 38' 8"             | 96"            | 11' 2"             | 1,200 lb.       | 9,088 lb.  | 2,312 lb. | 15"   |
| 314BUD                | 39' 3"             | 96"            | 11' 2"             | 1,150 lb.       | 8,583 lb.  | 1,527 lb. | 15"   |
| FIFTH WHEELS          |                    |                |                    |                 |            |           |       |
| 286RL                 | 33' 11"            | 96"            | 12'7"              | 1,870 lb.       | 9,229 lb.  | 1,601 lb. | 15"   |
| 290RL                 | 34' 11"            | 96"            | 12' 7"             | 1,825 lb.       | 9,919 lb.  | 2,106 lb. | 16"   |
| 295BH                 | 36' 0"             | 96"            | 12' 7"             | 1,985 lb.       | 9,334 lb.  | 2,851 lb. | 16"   |
| 353BED                | 43' 4"             | 96"            | 13' 4"             | 2,115 lb.       | 12,634 lb. | 2,866 lb. | 16"   |
| 356QB                 | 43' 0"             | 96"            | 13' 2"             | 1,790 lb.       | 11,249 lb. | 2,541 lb. | 16"   |
| 369BL                 | 43' 0"             | 96"            | 13' 1"             | 2,150 lb.       | 11,669 lb. | 2,481 lb. | 16"   |
| 370BL                 | 42' 7"             | 96"            | 13' 1"             | 2,275 lb.       | 11,524 lb. | 2,751 lb. | 16"   |
| 378FL                 | 43' 6"             | 96"            | 13' 6"             | 2,140 lb.       | 11,589 lb. | 2,551 lb. | 16"   |
| ELITE FIFTH<br>WHEELS |                    |                |                    |                 |            |           |       |
| 34RL                  | 40' 6"             | 96"            | 13' 2"             | 2,070 lb.       | 11,009 lb. | 3,061 lb. | 16"   |
| 36FL                  | 43' 9"             | 96"            | 13' 4"             | 2,120 lb.       | 12,624 lb. | 2,876 lb. | 16"   |