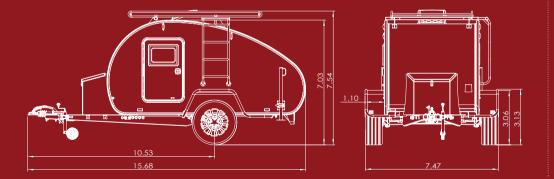

### HERO RANGER

| <b>HERO</b> | TRAV | /ELL | ER |
|-------------|------|------|----|
|             |      |      |    |

| 7'7"                      | Height         | 6'8"                                       |
|---------------------------|----------------|--------------------------------------------|
| 15'9"                     | Length         | 15'9"                                      |
| 7'7"                      | Width          | 7'3"                                       |
| 2,129 lb                  | Net weight     | 1,604 lb                                   |
| 2,129 lb                  | Total weight   | 1,604 lb                                   |
| 2,976 lb                  | Max. load      | 2,976 lb                                   |
| 265/65 R17 off-road tires | Tires          | 195/60 R15 road tires                      |
| 8 gallons                 | Water tank     | 8 gallons                                  |
| Included                  | Roof window    | Included                                   |
| Yes                       | Fully lockable | Yes                                        |
| 110V / 12V                | Electricity    | 110V / 12V                                 |
| Sky mount                 | Roof rack      | Please ask your local dealer for more info |