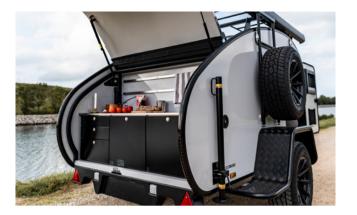

### THE FACTS

The insulated cabin is fitted with a full-size mattress, shelves, drawers, ambient LED-lighting and much more. In the back- a fully equipped kitchen with mounted sink, fresh water tank and versatile cooking facilities.