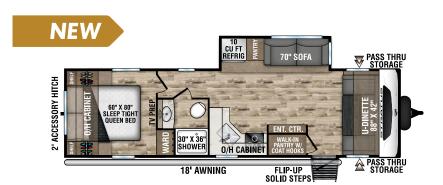

# STRATUS

### Ultra-Lite Travel Trailers



#### SR231VRB

UVW - 5,200 lbs. | Exterior Length - 26' 6" | Sleeps - 4



#### SR261VBH

UVW - 5,770 lbs. | Exterior Length - 30' | Sleeps - 8



#### SR261VRL

UVW - 5,830 lbs. | Exterior Length - 30' | Sleeps - 6



#### SR281VBH

UVW - 6,330 lbs. | Exterior Length - 31'10" | Sleeps - 10



#### SR281VFD

## 2022 STRATUS



#### SR291VQB

UVW - 6,710 lbs. | Exterior Length - 33'11" | Sleeps - 10





#### SR321VQB

UVW - 7,020 lbs. | Exterior Length - 36'9" | Sleeps - 10













#### 985 N 900 W | Shipshewana, IN 46565 | www.venture-rv.com

Due to confinual research and advances, manufacturer reserves the right to change specifications, design, price and equipment without notice, and assumes no responsibility for any error in this literature.

Some items shown are not included as standard or optional equipmen