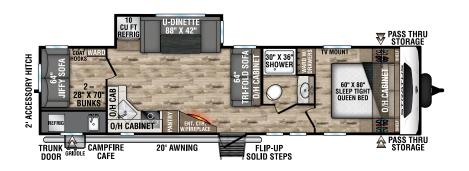

# STRATUS

### Ultra-Lite Travel Trailers



#### SR231VRB

UVW - 5,200 lbs. | Exterior Length - 26' 6" | Sleeps - 4



#### SR261VBH

UVW - 5,770 lbs. | Exterior Length - 30' | Sleeps - 8



#### SR261VRL

UVW - 5,830 lbs. | Exterior Length - 30' | Sleeps - 6



#### SR281VBH

UVW - 6,330 lbs. | Exterior Length - 31'10" | Sleeps - 10



#### SR281VFD

## 2022 STRATUS



#### SR291VQB

UVW - 6,710 lbs. | Exterior Length - 33'11" | Sleeps - 10





#### SR321VQB

UVW - 7,020 lbs. | Exterior Length - 36'9" | Sleeps - 10













#### 985 N 900 W | Shipshewana, IN 46565 | www.venture-rv.com

Due to confinual research and advances, manufacturer reserves the right to change specifications, design, price and equipment without notice, and assumes no responsibility for any error in this literature.

Some items shown are not included as standard or optional equipmen