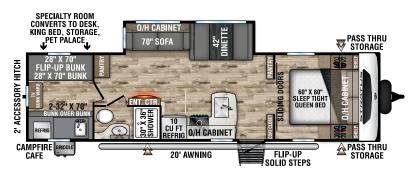

# STRATUS

### Ultra-Lite Travel Trailers



#### SR231VRB

UVW - 5,200 lbs. | Exterior Length - 26' 6" | Sleeps - 4



#### SR261VBH

UVW - 5,770 lbs. | Exterior Length - 30' | Sleeps - 8



#### SR261VRL

UVW - 5,830 lbs. | Exterior Length - 30' | Sleeps - 6



#### SR281VBH

UVW - 6,330 lbs. | Exterior Length - 31'10" | Sleeps - 10



#### SR281VFD

## 2022 STRATUS



#### SR291VQB

UVW - 6,710 lbs. | Exterior Length - 33'11" | Sleeps - 10





#### SR321VQB

UVW - 7,020 lbs. | Exterior Length - 36'9" | Sleeps - 10













#### 985 N 900 W | Shipshewana, IN 46565 | www.venture-rv.com

Due to confinual research and advances, manufacturer reserves the right to change specifications, design, price and equipment without notice, and assumes no responsibility for any error in this literature.

Some items shown are not included as standard or optional equipmen