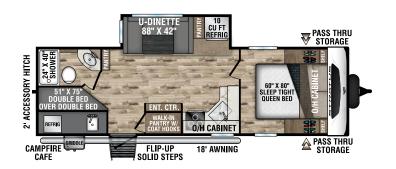

# STRATUS

### Ultra-Lite Travel Trailers



#### SR231VRB

UVW - 5,200 lbs. | Exterior Length - 26' 6" | Sleeps - 4



#### SR261VBH

UVW - 5,770 lbs. | Exterior Length - 30' | Sleeps - 8



#### SR261VRL

UVW - 5,830 lbs. | Exterior Length - 30' | Sleeps - 6



#### SR281VBH

UVW - 6,330 lbs. | Exterior Length - 31'10" | Sleeps - 10



#### SR281VFD

## 2022 STRATUS



#### SR291VQB

UVW - 6,710 lbs. | Exterior Length - 33'11" | Sleeps - 10





#### SR321VQB

UVW - 7,020 lbs. | Exterior Length - 36'9" | Sleeps - 10













#### 985 N 900 W | Shipshewana, IN 46565 | www.venture-rv.com

Due to confinual research and advances, manufacturer reserves the right to change specifications, design, price and equipment without notice, and assumes no responsibility for any error in this literature.

Some items shown are not included as standard or optional equipmen