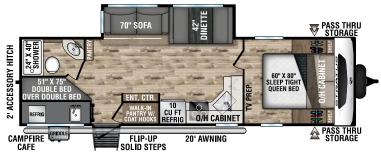

# STRATUS

### Ultra-Lite Travel Trailers



#### SR231VRB

UVW - 5,200 lbs. | Exterior Length - 26' 6" | Sleeps - 4



#### SR261VBH

UVW - 5,770 lbs. | Exterior Length - 30' | Sleeps - 8



#### SR261VRL

UVW - 5,830 lbs. | Exterior Length - 30' | Sleeps - 6



#### SR281VBH

UVW - 6,330 lbs. | Exterior Length - 31'10" | Sleeps - 10



#### SR281VFD

## 2022 STRATUS



#### SR291VQB

UVW - 6,710 lbs. | Exterior Length - 33'11" | Sleeps - 10





#### SR321VQB

UVW - 7,020 lbs. | Exterior Length - 36'9" | Sleeps - 10













#### 985 N 900 W | Shipshewana, IN 46565 | www.venture-rv.com

Due to confinual research and advances, manufacturer reserves the right to change specifications, design, price and equipment without notice, and assumes no responsibility for any error in this literature.

Some items shown are not included as standard or optional equipmen