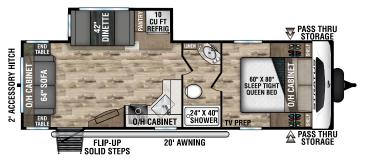

# STRATUS

### Ultra-Lite Travel Trailers



#### SR231VRB

UVW - 5,200 lbs. | Exterior Length - 26' 6" | Sleeps - 4



#### SR261VBH

UVW - 5,770 lbs. | Exterior Length - 30' | Sleeps - 8



#### SR261VRL

UVW - 5,830 lbs. | Exterior Length - 30' | Sleeps - 6



#### SR281VBH

UVW - 6,330 lbs. | Exterior Length - 31'10" | Sleeps - 10



#### SR281VFD

## 2022 STRATUS



#### SR291VQB

UVW - 6,710 lbs. | Exterior Length - 33'11" | Sleeps - 10





#### SR321VQB

UVW - 7,020 lbs. | Exterior Length - 36'9" | Sleeps - 10













#### 985 N 900 W | Shipshewana, IN 46565 | www.venture-rv.com

Due to confinual research and advances, manufacturer reserves the right to change specifications, design, price and equipment without notice, and assumes no responsibility for any error in this literature.

Some items shown are not included as standard or optional equipmen