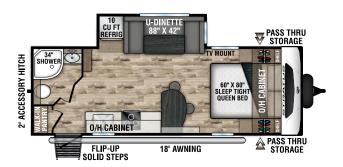

# STRATUS

### Ultra-Lite Travel Trailers



#### SR231VRB

UVW - 5,200 lbs. | Exterior Length - 26' 6" | Sleeps - 4



#### SR261VBH

UVW - 5,770 lbs. | Exterior Length - 30' | Sleeps - 8



#### SR261VRL

UVW - 5,830 lbs. | Exterior Length - 30' | Sleeps - 6



#### SR281VBH

UVW - 6,330 lbs. | Exterior Length - 31'10" | Sleeps - 10



#### SR281VFD

## 2022 STRATUS



#### SR291VQB

UVW - 6,710 lbs. | Exterior Length - 33'11" | Sleeps - 10





#### SR321VQB

UVW - 7,020 lbs. | Exterior Length - 36'9" | Sleeps - 10













#### 985 N 900 W | Shipshewana, IN 46565 | www.venture-rv.com

Due to confinual research and advances, manufacturer reserves the right to change specifications, design, price and equipment without notice, and assumes no responsibility for any error in this literature.

Some items shown are not included as