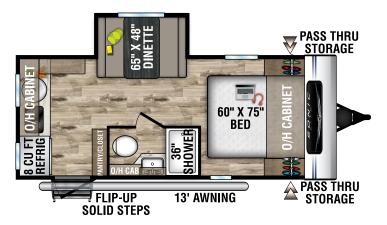

# SL150VRB

UVW – 3,160 lbs. | Exterior Length – 19' 11" | Sleeps – 2



SL150VRK

UVW – 3,020 lbs. | Exterior Length – 19' 1" | Sleeps – 2





# SL160VBH

UVW – 3,590 lbs. | Exterior Length – 21' 3" | Sleeps – 4

### SL169VMK

UVW - 3,500 lbs. | Exterior Length - 21'1" | Sleeps - 4

# 2022 SONIC LITE



## SL169VRK

UVW – 3,620 lbs. | Exterior Length – 22'1" | Sleeps – 4





#### 985 N 900 W | Shipshewana, IN 46565 | www.venture-rv.com

Due to continual research and advances, manufacturer reserves the right to change specifications, design, price and equipment without notice, and assumes no responsibility for any error in this literature. Some items shown are not included as standard or optional equipment ©2021 Venture | 10/20/21 | 15M