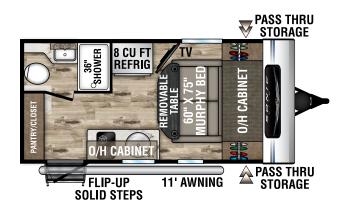

# SL150VRB

UVW – 3,160 lbs. | Exterior Length – 19' 11" | Sleeps – 2



SL150VRK

UVW – 3,020 lbs. | Exterior Length – 19' 1" | Sleeps – 2





# SL160VBH

UVW – 3,590 lbs. | Exterior Length – 21' 3" | Sleeps – 4

### SL169VMK

UVW - 3,500 lbs. | Exterior Length - 21'1" | Sleeps - 4

# 2022 SONIC LITE



## SL169VRK

UVW – 3,620 lbs. | Exterior Length – 22'1" | Sleeps – 4





#### 985 N 900 W | Shipshewana, IN 46565 | www.venture-rv.com

Due to continual research and advances, manufacturer reserves the right to change specifications, design, price and equipment without notice, and assumes no responsibility for any error in this literature. Some items shown are not included as standard or optional equipment ©2021 Venture | 10/20/21 | 15M