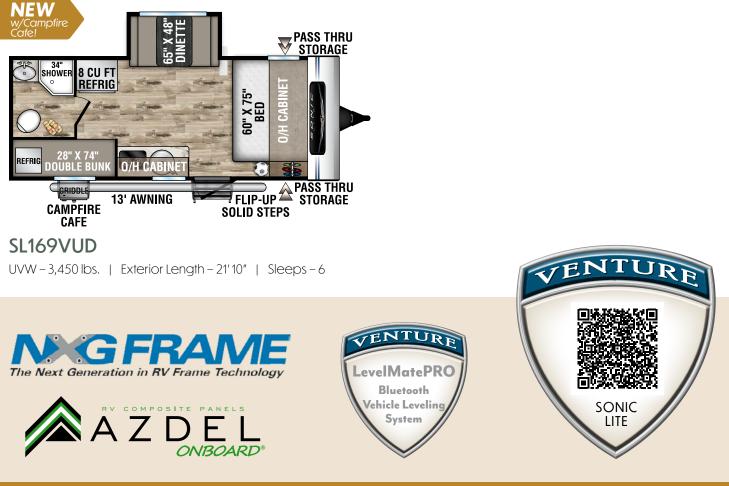

# SL150VRB

UVW – 3,160 lbs. | Exterior Length – 19' 11" | Sleeps – 2



SL150VRK

UVW – 3,020 lbs. | Exterior Length – 19' 1" | Sleeps – 2





# SL160VBH

UVW – 3,590 lbs. | Exterior Length – 21' 3" | Sleeps – 4

### SL169VMK

UVW - 3,500 lbs. | Exterior Length - 21'1" | Sleeps - 4

# 2022 SONIC LITE



## SL169VRK

UVW – 3,620 lbs. | Exterior Length – 22'1" | Sleeps – 4





#### 985 N 900 W | Shipshewana, IN 46565 | www.venture-rv.com

Due to continual research and advances, manufacturer reserves the right to change specifications, design, price and equipment without notice, and assumes no responsibility for any error in this literature. Some items shown are not included as standard or optional equipment ©2021 Venture | 10/20/21 | 15M