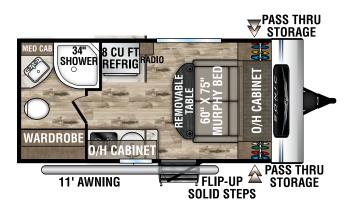

# SL150VRB

UVW – 3,160 lbs. | Exterior Length – 19' 11" | Sleeps – 2



SL150VRK

UVW – 3,020 lbs. | Exterior Length – 19' 1" | Sleeps – 2





# SL160VBH

UVW – 3,590 lbs. | Exterior Length – 21' 3" | Sleeps – 4

### SL169VMK

UVW - 3,500 lbs. | Exterior Length - 21'1" | Sleeps - 4

# 2022 SONIC LITE



## SL169VRK

UVW – 3,620 lbs. | Exterior Length – 22'1" | Sleeps – 4





#### 985 N 900 W | Shipshewana, IN 46565 | www.venture-rv.com

Due to continual research and advances, manufacturer reserves the right to change specifications, design, price and equipment without notice, and assumes no responsibility for any error in this literature. Some items shown are not included as standard or optional equipment ©2021 Venture | 10/20/21 | 15M