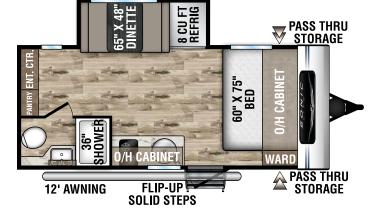

# SL150VRB

UVW – 3,160 lbs. | Exterior Length – 19' 11" | Sleeps – 2

SL150VRK

UVW – 3,020 lbs. | Exterior Length – 19' 1" | Sleeps – 2