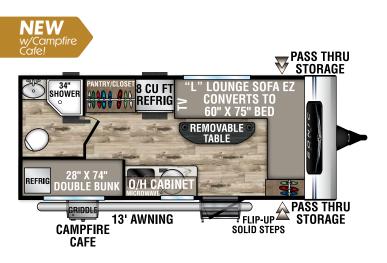

# SL150VRB

UVW – 3,160 lbs. | Exterior Length – 19' 11" | Sleeps – 2



SL150VRK

UVW – 3,020 lbs. | Exterior Length – 19' 1" | Sleeps – 2





# SL160VBH

UVW – 3,590 lbs. | Exterior Length – 21' 3" | Sleeps – 4

### SL169VMK

UVW - 3,500 lbs. | Exterior Length - 21'1" | Sleeps - 4

# 2022 SONIC LITE



## SL169VRK

UVW – 3,620 lbs. | Exterior Length – 22'1" | Sleeps – 4





#### 985 N 900 W | Shipshewana, IN 46565 | www.venture-rv.com

Due to continual research and advances, manufacturer reserves the right to change specifications, design, price and equipment without notice, and assumes no responsibility for any error in this literature. Some items shown are not included as standard or optional equipment ©2021 Venture | 10/20/21 | 15M