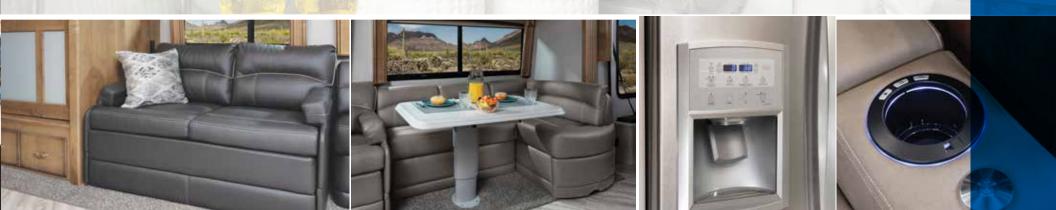

### **Creature comforts come standard.**

Whether you're moving forward at full speed or pausing to rest, the 2021 Holiday Rambler Navigator makes every day—and night—more comfortable. Dual monitors at the dash make the open road even more relaxing. Once parked, the interior boasts all the comforts of home, including an articulating king bed and cozy fireplace—both standard in all floorplans. Elegantly understated fabrics and finishes and spacious layouts welcome you home after a day of outdoor adventures. And when you want to take it easy outside, an exterior entertainment center with 43" TV and Bluetooth® soundbar turns your campsite into the talk of the park. Floorplans available 37R | 38F | 38K | 38N.