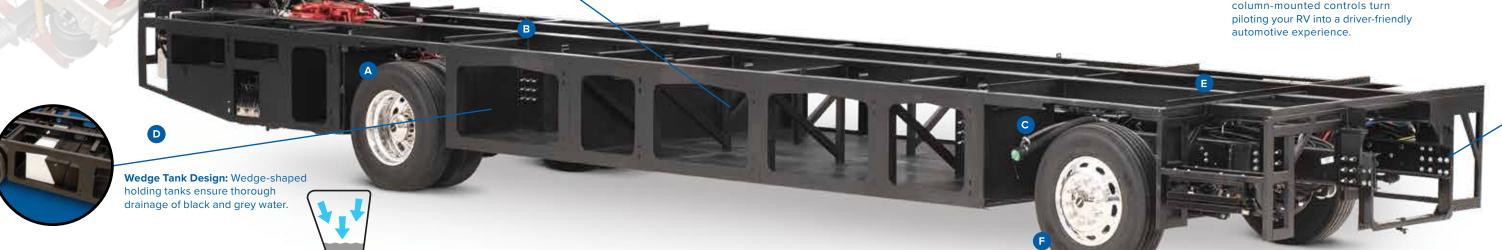

#### **ADDITIONAL FEATURES**

A Premium SACHS® Shocks increase comfort, safety and dependability. B I-Beam Construction achieves a torsion rating that is 30% higher than the competition. C Dual-Side Fuel Fills provide high-flow access to the 100-gallon fuel tank from either side of the RV. D Impressive Towing Capacity with integrated receiver hitch ratings of 10,000 lbs. and 15,000 lbs., offering a wide range of towing capabilities. E Central Protective Raceway houses air, hydraulic and electrical lines while providing easy access. F Michelin® Tires w/Polished Aluminum Wheels give you on-the-road performance and let you arrive in style.

Chassis Warranty provided by Freightliner Custom Chassis Corporation

**Maximized Flooring Strength:** 

Double-thick flooring effectively

deadens exterior noise

and increases durability.

<sup>\*</sup>Please refer to manufacturer supplied weights to determine towing capacity per unit.