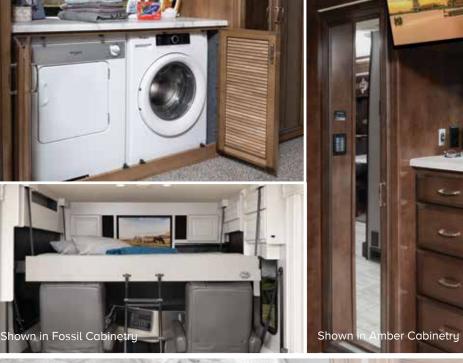

#### 37R

- Dual Dash Monitors
- · Glass Tile Galley Backsplash
- · Fiberglass Shower w/Glass Door
- Full Rear Wardrobe w/Stackable Washer/Dryer
- · Residential Refrigerator w/Ice and Water in Door
- Free-standing Recliner w/Footrest
- Electric Fireplace
- 78" Sofa w/Queen Size Pull-out Bed
- 49" LED TV on a Swing-out Bracket
- · Articulating King Bed
- Full Dresser Cabinet in Master Bedroom w/32" LED TV

#### 38F

- Power Driver/Passenger Seats
- Free Standing Dinette w/Credenza
- Pull-out Galley Top
- Full-length Wardrobe w/Stackable Washer/Dryer
- Full Dresser Cabinet in Bedroom w/43" LED TV
- 86" Sofa w/Queen Size Pull-out Bed
- · Large Pantry w/Nine Pull-out Drawers
- Dual Sink in Full Lavy
- · Articulating King Bed w/Headboard Storage
- Electric Fireplace

#### 38N

- Two Full Lavys
- Front Galley Floorplan Layout
- Induction Cooktop
- Bedroom 32" LED TV
- 60" Sofa w/Twin Size Pull-Out Bed
- Bunk w/Barn Doors Converts to a Wardrobe
- Full-size Wardrobe
- · Side-by-side Washer/Dryer
- Electric Fireplace
- · Articulating King Bed

MASHER 8 DRYER 8 DRYER

38K OPTIONS 099 | 209 | 217 | 237 | 436 | 563 | 833

38N OPTIONS 099 | 209 | 217 | 237 | 436 | 563 | 809 | 833

ELECTRIC AWNING WITH LIGHTING AND WIND SENSOR RETRACT

Visit our website and find the closest dealer near you.

Navigator 38K Shown in Ambrosia Graphics