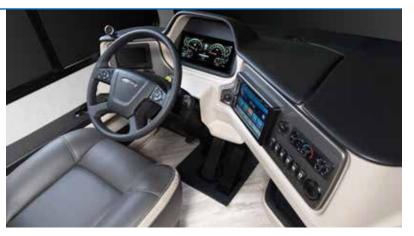

with slide rails integrated into the floor, creating more storage space and easier access.

OptiView is the RV industry's first LED instrument cluster, featuring bright, clear graphics, colors and menus. Bluetooth® connectivity and on-demand operation add convenience and control.

A STRONGER, LIGHTER FRAME FOR SUPERIOR STRENGTH, CAPACITY AND PERFORMANCE.

DriveTech's ergonomically-designed steering wheel and easy-to-reach, column-mounted controls turn

Huckbolts®: Aerospace-grade, vibration-resistant fasteners for unrivaled strength and reliability.