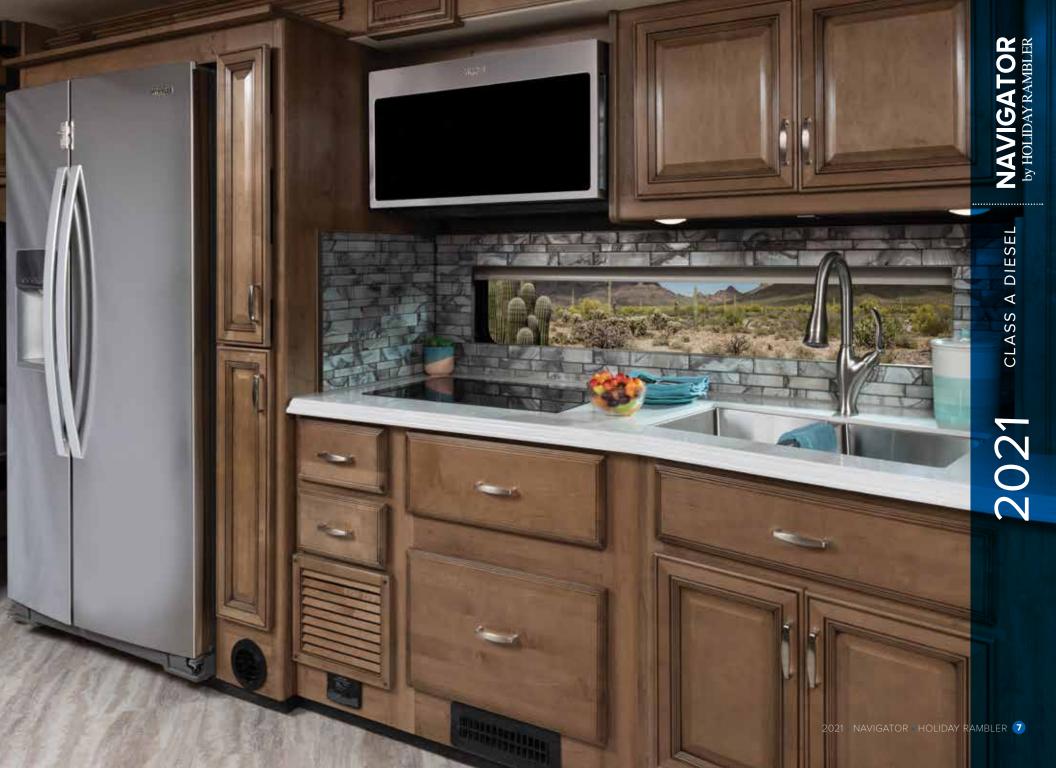

### **Creature comforts come standard.**

Whether you're moving forward at full speed or pausing to rest, the 2021 Holiday Rambler Navigator makes every day—and night—more comfortable. Dual monitors at the dash make the open road even more relaxing. Once parked, the interior boasts all the comforts of home, including an articulating king bed and cozy fireplace—both standard in all floorplans. Elegantly understated fabrics and finishes and spacious layouts welcome you home after a day of outdoor adventures. And when you want to take it easy outside, an exterior entertainment center with 43" TV and Bluetooth® soundbar turns your campsite into the talk of the park. Floorplans available 37R | 38F | 38K | 38N.