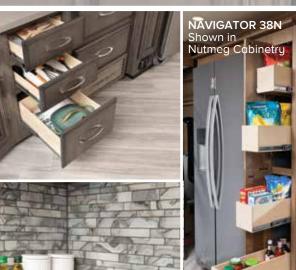

**FOSSIL** 

NUTMEG

WHISPERING WIND

#### INTERIOR DESIGNER RECOMMENDATIONS:

- Copper Ridge Decor with Amber, Nutmeg or Fossil Cabinetry
- Reflection Decor with Fossil or Whispering Wind Cabinetry
- Metropolis Decor with Fossil or Whispering Wind Cabinetry