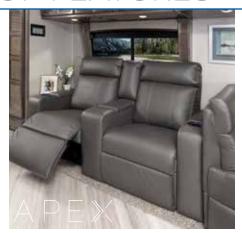

### **Creature comforts come standard.**

Whether you're moving forward at full speed or pausing to rest, the 2021 Holiday Rambler Navigator makes every day—and night—more comfortable. Dual monitors at the dash make the open road even more relaxing. Once parked, the interior boasts all the comforts of home, including an articulating king bed and cozy fireplace—both standard in all floorplans. Elegantly understated fabrics and finishes and spacious layouts welcome you home after a day of outdoor adventures. And when you want to take it easy outside, an exterior entertainment center with 43" TV and Bluetooth® soundbar turns your campsite into the talk of the park. Floorplans available 37R | 38F | 38K | 38N.