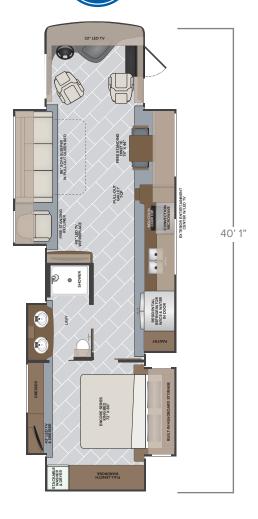

## NAVIGATOR FLOORPLANS

#### 37R

- Dual Dash Monitors
- · Glass Tile Galley Backsplash
- · Fiberglass Shower w/Glass Door
- Full Rear Wardrobe w/Stackable Washer/Dryer
- · Residential Refrigerator w/Ice and Water in Door
- Free-standing Recliner w/Footrest
- Electric Fireplace
- 78" Sofa w/Queen Size Pull-out Bed
- 49" LED TV on a Swing-out Bracket
- · Articulating King Bed
- Full Dresser Cabinet in Master Bedroom w/32" LED TV