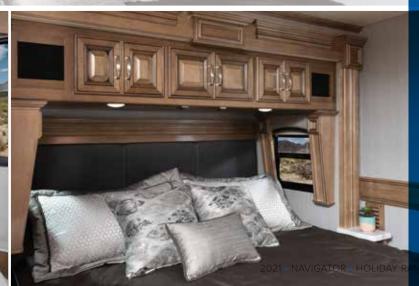

### **Creature comforts come standard.**

Whether you're moving forward at full speed or pausing to rest, the 2021 Holiday Rambler Navigator makes every day—and night—more comfortable. Dual monitors at the dash make the open road even more relaxing. Once parked, the interior boasts all the comforts of home, including an articulating king bed and cozy fireplace—both standard in all floorplans. Elegantly understated fabrics and finishes and spacious layouts welcome you home after a day of outdoor adventures. And when you want to take it easy outside, an exterior entertainment center with 43" TV and Bluetooth® soundbar turns your campsite into the talk of the park. Floorplans available 37R | 38F | 38K | 38N.

#### 37R

- Dual Dash Monitors
- · Glass Tile Galley Backsplash
- · Fiberglass Shower w/Glass Door
- Full Rear Wardrobe w/Stackable Washer/Dryer
- · Residential Refrigerator w/Ice and Water in Door
- Free-standing Recliner w/Footrest
- Electric Fireplace
- 78" Sofa w/Queen Size Pull-out Bed
- 49" LED TV on a Swing-out Bracket
- · Articulating King Bed
- Full Dresser Cabinet in Master Bedroom w/32" LED TV

#### 38F

- Power Driver/Passenger Seats
- Free Standing Dinette w/Credenza
- Pull-out Galley Top
- Full-length Wardrobe w/Stackable Washer/Dryer
- Full Dresser Cabinet in Bedroom w/43" LED TV
- 86" Sofa w/Queen Size Pull-out Bed
- · Large Pantry w/Nine Pull-out Drawers
- Dual Sink in Full Lavy
- · Articulating King Bed w/Headboard Storage
- Electric Fireplace

#### 38K

- Full Wall Slide
- Bath-and-a-half Floorplan
- Dual Wardrobes in Bedroom
- · Linen Closet in Rear Lavy
- Residential Refrigerator with Ice/Water in Door
- 80" Sofa w/Drawer
- · Articulating King Bed
- Electric Fireplace

#### 38N

- Two Full Lavys
- Front Galley Floorplan Layout
- Induction Cooktop
- Bedroom 32" LED TV
- 60" Sofa w/Twin Size Pull-Out Bed
- Bunk w/Barn Doors Converts to a Wardrobe
- Full-size Wardrobe
- · Side-by-side Washer/Dryer
- Electric Fireplace
- · Articulating King Bed