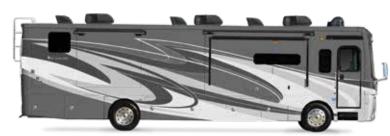

## NAVIGATOR EXTERIOR GRAPHICS

BRIGHT SILVER

**AMBROSIA** 

MERLOT RED

GUNPOWDER GREY

**CHILLED RUM** 

BORDEAUX RED

**IMPRESSION** 

OXFORD WHITE (BASE)

BLACK SILVER

BRIGHT SILVER

GUNPOWDER GREY

**TITANIUM** 

DOLPHIN GREY (BASE)

OXFORD WHITE

BRIGHT SILVER