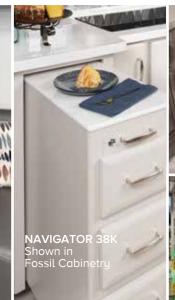

**FOSSIL** 

NUTMEG

WHISPERING WIND

#### INTERIOR DESIGNER RECOMMENDATIONS:

- Copper Ridge Decor with Amber, Nutmeg or Fossil Cabinetry
- Reflection Decor with Fossil or Whispering Wind Cabinetry
- Metropolis Decor with Fossil or Whispering Wind Cabinetry