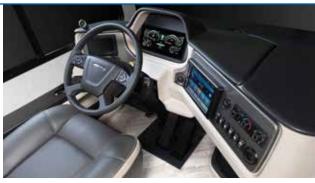

with slide rails integrated into the floor, creating more storage space and easier access.

OptiView is the RV industry's first LED instrument cluster, featuring bright, clear graphics, colors and menus. Bluetooth® connectivity and on-demand operation add convenience and control.

A STRONGER, LIGHTER FRAME FOR SUPERIOR STRENGTH, CAPACITY AND PERFORMANCE.

DriveTech's ergonomically-designed steering wheel and easy-to-reach, column-mounted controls turn

Huckbolts®: Aerospace-grade, vibration-resistant fasteners for unrivaled strength and reliability.