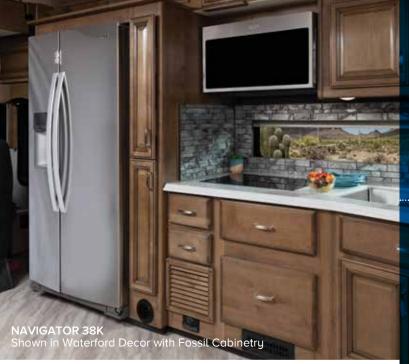

#### 38K

- Full Wall Slide
- Bath-and-a-half Floorplan
- Dual Wardrobes in Bedroom
- · Linen Closet in Rear Lavy
- Residential Refrigerator with Ice/Water in Door
- 80" Sofa w/Drawer
- · Articulating King Bed
- Electric Fireplace

#### INTERIOR DESIGNER RECOMMENDATIONS:

- Copper Ridge Decor with Amber, Nutmeg or Fossil Cabinetry
- Reflection Decor with Fossil or Whispering Wind Cabinetry
- Metropolis Decor with Fossil or Whispering Wind Cabinetry