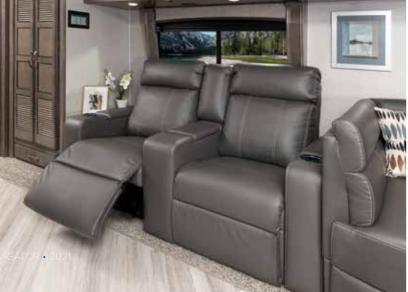

### **Creature comforts come standard.**

Whether you're moving forward at full speed or pausing to rest, the 2021 Holiday Rambler Navigator makes every day—and night—more comfortable. Dual monitors at the dash make the open road even more relaxing. Once parked, the interior boasts all the comforts of home, including an articulating king bed and cozy fireplace—both standard in all floorplans. Elegantly understated fabrics and finishes and spacious layouts welcome you home after a day of outdoor adventures. And when you want to take it easy outside, an exterior entertainment center with 43" TV and Bluetooth® soundbar turns your campsite into the talk of the park. Floorplans available 37R | 38F | 38K | 38N.

#### 38K

- Full Wall Slide
- Bath-and-a-half Floorplan
- Dual Wardrobes in Bedroom
- · Linen Closet in Rear Lavy
- Residential Refrigerator with Ice/Water in Door
- 80" Sofa w/Drawer
- · Articulating King Bed
- Electric Fireplace