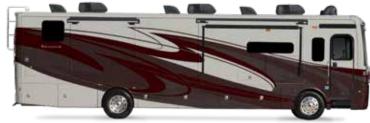

## NAVIGATOR EXTERIOR GRAPHICS

BRIGHT SILVER

**AMBROSIA** 

MERLOT RED

GUNPOWDER GREY

**CHILLED RUM** 

BORDEAUX RED

**IMPRESSION** 

ELECTRIC AWNING WITH LIGHTING AND WIND SENSOR RETRACT

Visit our website and find the closest dealer near you.

Navigator 38K Shown in Ambrosia Graphics