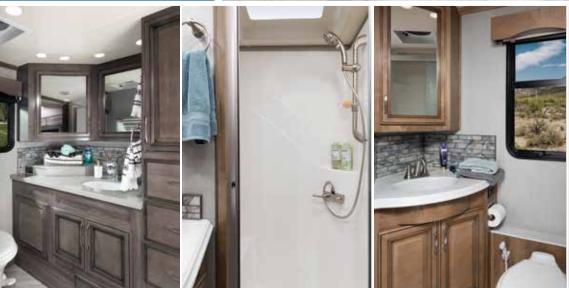

#### 38K

- Full Wall Slide
- Bath-and-a-half Floorplan
- Dual Wardrobes in Bedroom
- · Linen Closet in Rear Lavy
- Residential Refrigerator with Ice/Water in Door
- 80" Sofa w/Drawer
- · Articulating King Bed
- Electric Fireplace

#### 38N

- Two Full Lavys
- Front Galley Floorplan Layout
- Induction Cooktop
- Bedroom 32" LED TV
- 60" Sofa w/Twin Size Pull-Out Bed
- Bunk w/Barn Doors Converts to a Wardrobe
- Full-size Wardrobe
- · Side-by-side Washer/Dryer
- Electric Fireplace
- · Articulating King Bed