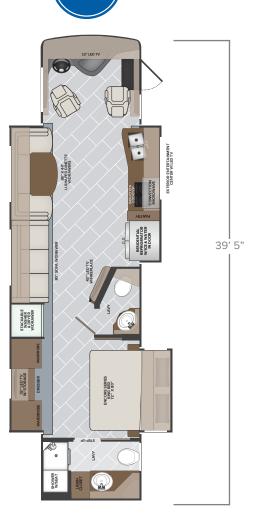

#### 38F

- Power Driver/Passenger Seats
- Free Standing Dinette w/Credenza
- Pull-out Galley Top
- Full-length Wardrobe w/Stackable Washer/Dryer
- Full Dresser Cabinet in Bedroom w/43" LED TV
- 86" Sofa w/Queen Size Pull-out Bed
- · Large Pantry w/Nine Pull-out Drawers
- Dual Sink in Full Lavy
- · Articulating King Bed w/Headboard Storage
- Electric Fireplace