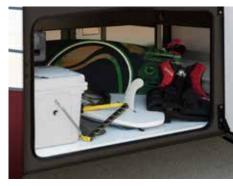

Titan Bridge XCM is the foundation for the Holiday Rambler Navigator.

Rated up to 24,000 lbs., V-Ride allows for more luxury amenities, additional cargo capacity and superior roll stability.

**Increased Storage:** Oversized pass-through storage re-engineered

with slide rails integrated into the floor, creating more storage space and easier access.

OptiView is the RV industry's first LED instrument cluster, featuring bright, clear graphics, colors and menus. Bluetooth® connectivity and on-demand operation add convenience and control.