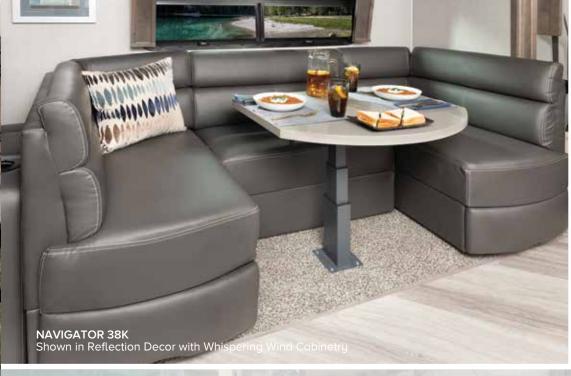

#### 38K

- Full Wall Slide
- Bath-and-a-half Floorplan
- Dual Wardrobes in Bedroom
- · Linen Closet in Rear Lavy
- Residential Refrigerator with Ice/Water in Door
- 80" Sofa w/Drawer
- · Articulating King Bed
- Electric Fireplace

#### INTERIOR DESIGNER RECOMMENDATIONS:

- Copper Ridge Decor with Amber, Nutmeg or Fossil Cabinetry
- Reflection Decor with Fossil or Whispering Wind Cabinetry
- Metropolis Decor with Fossil or Whispering Wind Cabinetry