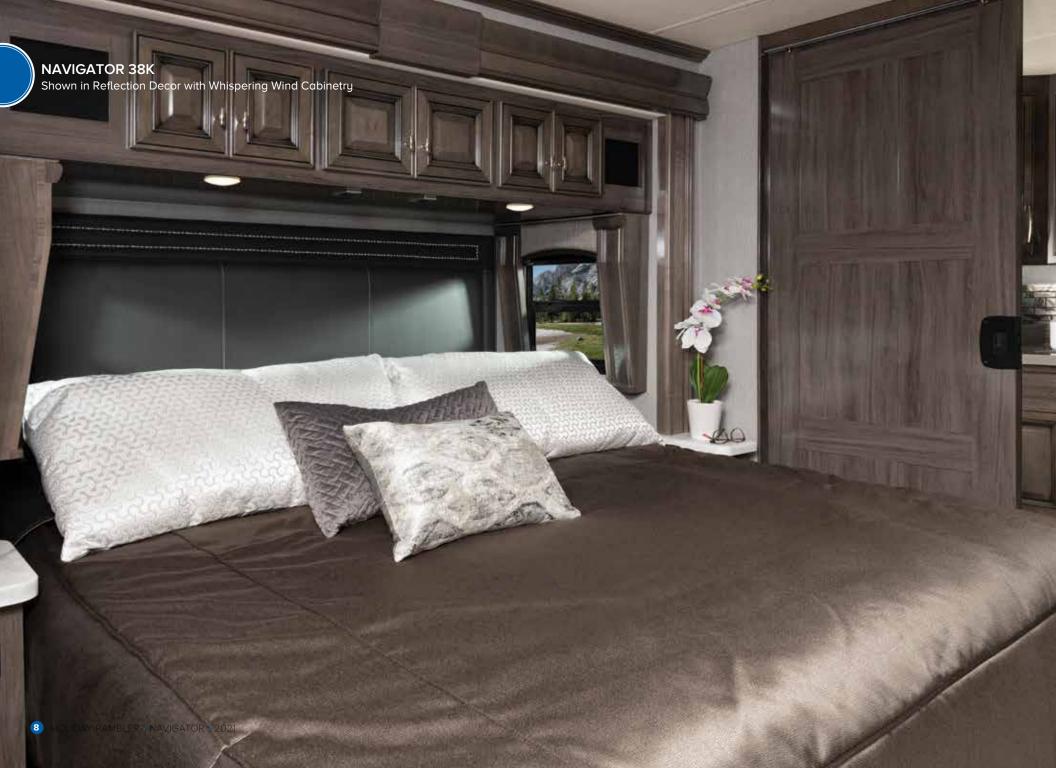

#### 38K

- Full Wall Slide
- Bath-and-a-half Floorplan
- Dual Wardrobes in Bedroom
- · Linen Closet in Rear Lavy
- Residential Refrigerator with Ice/Water in Door
- 80" Sofa w/Drawer
- · Articulating King Bed
- Electric Fireplace

#### INTERIOR DESIGNER RECOMMENDATIONS:

- Copper Ridge Decor with Amber, Nutmeg or Fossil Cabinetry
- Reflection Decor with Fossil or Whispering Wind Cabinetry
- Metropolis Decor with Fossil or Whispering Wind Cabinetry