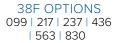

#### 38F

- Power Driver/Passenger Seats
- Free Standing Dinette w/Credenza
- Pull-out Galley Top
- Full-length Wardrobe w/Stackable Washer/Dryer
- Full Dresser Cabinet in Bedroom w/43" LED TV
- 86" Sofa w/Queen Size Pull-out Bed
- · Large Pantry w/Nine Pull-out Drawers
- Dual Sink in Full Lavy
- · Articulating King Bed w/Headboard Storage
- Electric Fireplace