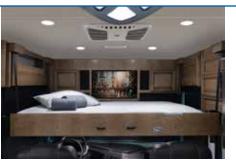

### **Creature comforts come standard.**

Whether you're moving forward at full speed or pausing to rest, the 2021 Holiday Rambler Navigator makes every day—and night—more comfortable. Dual monitors at the dash make the open road even more relaxing. Once parked, the interior boasts all the comforts of home, including an articulating king bed and cozy fireplace—both standard in all floorplans. Elegantly understated fabrics and finishes and spacious layouts welcome you home after a day of outdoor adventures. And when you want to take it easy outside, an exterior entertainment center with 43" TV and Bluetooth® soundbar turns your campsite into the talk of the park. Floorplans available 37R | 38F | 38K | 38N.