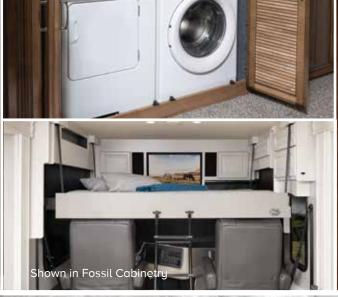

#### 37R

- Dual Dash Monitors
- · Glass Tile Galley Backsplash
- · Fiberglass Shower w/Glass Door
- Full Rear Wardrobe w/Stackable Washer/Dryer
- · Residential Refrigerator w/Ice and Water in Door
- Free-standing Recliner w/Footrest
- Electric Fireplace
- 78" Sofa w/Queen Size Pull-out Bed
- 49" LED TV on a Swing-out Bracket
- · Articulating King Bed
- Full Dresser Cabinet in Master Bedroom w/32" LED TV

#### 38F

- Power Driver/Passenger Seats
- Free Standing Dinette w/Credenza
- Pull-out Galley Top
- Full-length Wardrobe w/Stackable Washer/Dryer
- Full Dresser Cabinet in Bedroom w/43" LED TV
- 86" Sofa w/Queen Size Pull-out Bed
- · Large Pantry w/Nine Pull-out Drawers
- Dual Sink in Full Lavy
- · Articulating King Bed w/Headboard Storage
- Electric Fireplace

#### 38N

- Two Full Lavys
- Front Galley Floorplan Layout
- Induction Cooktop
- Bedroom 32" LED TV
- 60" Sofa w/Twin Size Pull-Out Bed
- Bunk w/Barn Doors Converts to a Wardrobe
- Full-size Wardrobe
- · Side-by-side Washer/Dryer
- Electric Fireplace
- · Articulating King Bed

MASHER 8 DRYER 8 DRYER

38K OPTIONS 099 | 209 | 217 | 237 | 436 | 563 | 833

38N OPTIONS 099 | 209 | 217 | 237 | 436 | 563 | 809 | 833