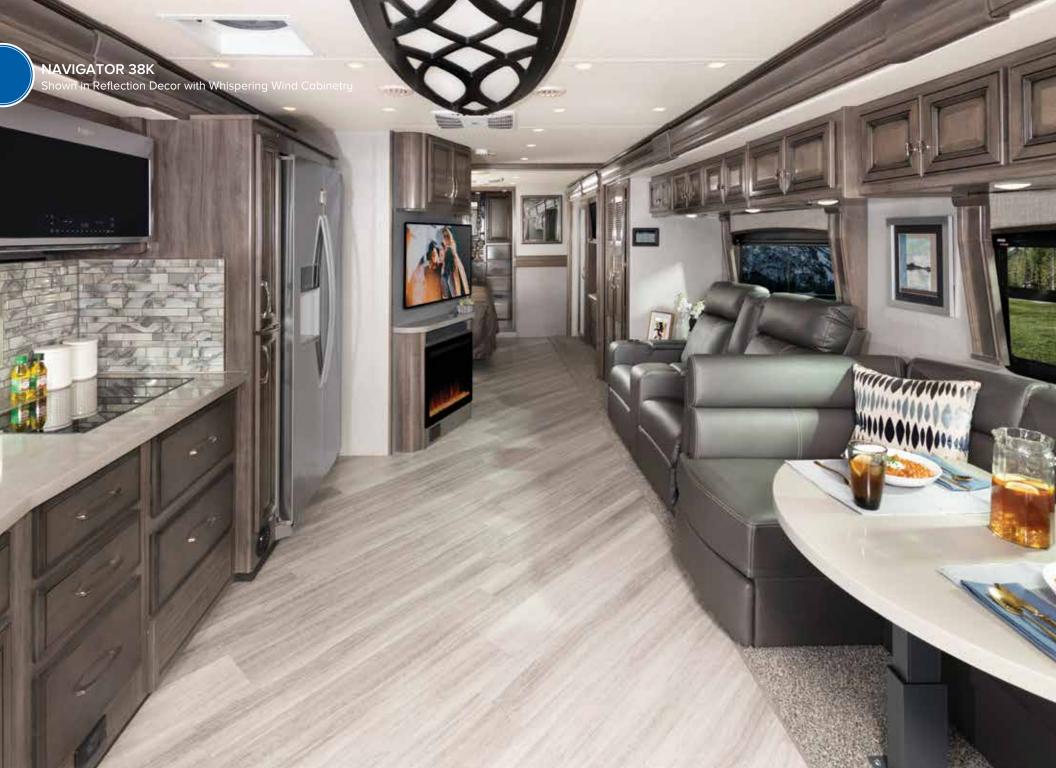

### **Creature comforts come standard.**

Whether you're moving forward at full speed or pausing to rest, the 2021 Holiday Rambler Navigator makes every day—and night—more comfortable. Dual monitors at the dash make the open road even more relaxing. Once parked, the interior boasts all the comforts of home, including an articulating king bed and cozy fireplace—both standard in all floorplans. Elegantly understated fabrics and finishes and spacious layouts welcome you home after a day of outdoor adventures. And when you want to take it easy outside, an exterior entertainment center with 43" TV and Bluetooth® soundbar turns your campsite into the talk of the park. Floorplans available 37R | 38F | 38K | 38N.