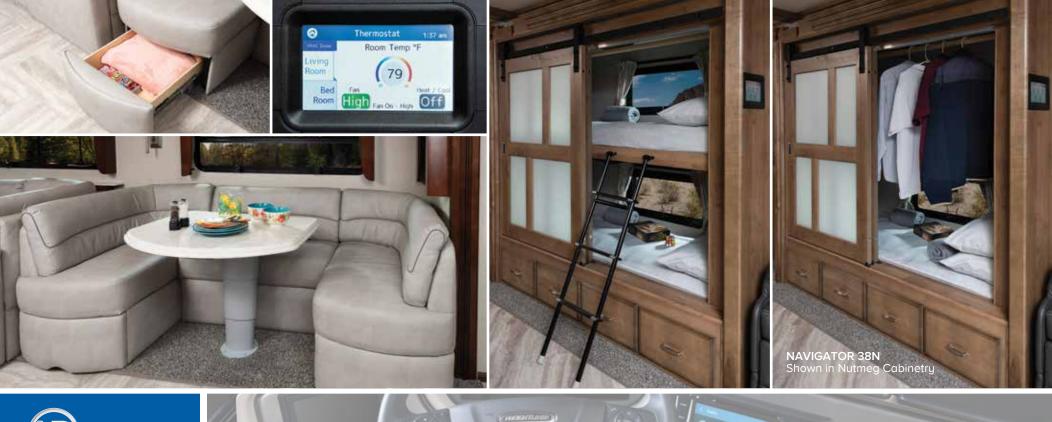

#### 38N

- Two Full Lavys
- Front Galley Floorplan Layout
- Induction Cooktop
- Bedroom 32" LED TV
- 60" Sofa w/Twin Size Pull-Out Bed
- Bunk w/Barn Doors Converts to a Wardrobe
- Full-size Wardrobe
- · Side-by-side Washer/Dryer
- Electric Fireplace
- · Articulating King Bed