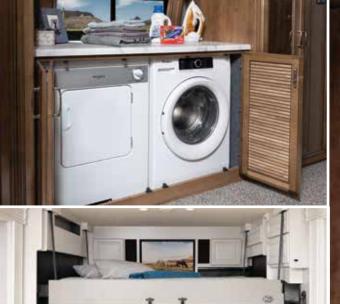

#### 37R

- Dual Dash Monitors
- · Glass Tile Galley Backsplash
- · Fiberglass Shower w/Glass Door
- Full Rear Wardrobe w/Stackable Washer/Dryer
- · Residential Refrigerator w/Ice and Water in Door
- Free-standing Recliner w/Footrest
- Electric Fireplace
- 78" Sofa w/Queen Size Pull-out Bed
- 49" LED TV on a Swing-out Bracket
- · Articulating King Bed
- Full Dresser Cabinet in Master Bedroom w/32" LED TV

#### 38F

- Power Driver/Passenger Seats
- Free Standing Dinette w/Credenza
- Pull-out Galley Top
- Full-length Wardrobe w/Stackable Washer/Dryer
- Full Dresser Cabinet in Bedroom w/43" LED TV
- 86" Sofa w/Queen Size Pull-out Bed
- · Large Pantry w/Nine Pull-out Drawers
- Dual Sink in Full Lavy
- · Articulating King Bed w/Headboard Storage
- Electric Fireplace

#### 38N

- Two Full Lavys
- Front Galley Floorplan Layout
- Induction Cooktop
- Bedroom 32" LED TV
- 60" Sofa w/Twin Size Pull-Out Bed
- Bunk w/Barn Doors Converts to a Wardrobe
- Full-size Wardrobe
- · Side-by-side Washer/Dryer
- Electric Fireplace
- · Articulating King Bed