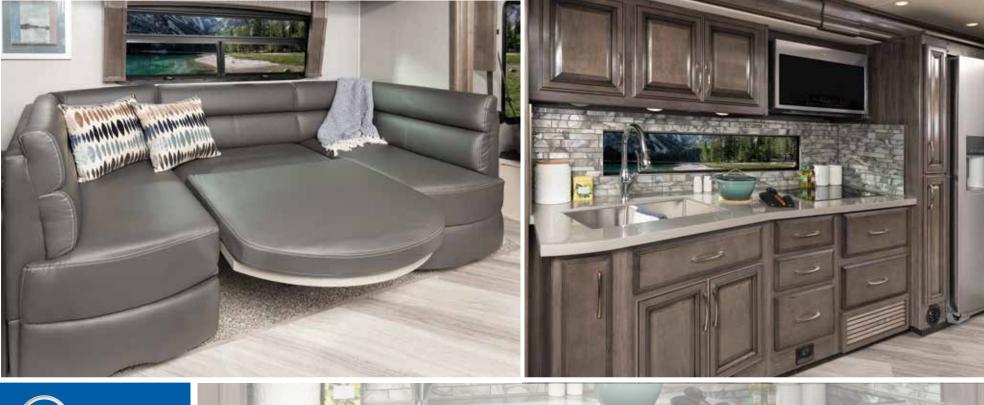

### **Creature comforts come standard.**

Whether you're moving forward at full speed or pausing to rest, the 2021 Holiday Rambler Navigator makes every day—and night—more comfortable. Dual monitors at the dash make the open road even more relaxing. Once parked, the interior boasts all the comforts of home, including an articulating king bed and cozy fireplace—both standard in all floorplans. Elegantly understated fabrics and finishes and spacious layouts welcome you home after a day of outdoor adventures. And when you want to take it easy outside, an exterior entertainment center with 43" TV and Bluetooth® soundbar turns your campsite into the talk of the park. Floorplans available 37R | 38F | 38K | 38N.

#### 38K

- Full Wall Slide
- Bath-and-a-half Floorplan
- Dual Wardrobes in Bedroom
- · Linen Closet in Rear Lavy
- Residential Refrigerator with Ice/Water in Door
- 80" Sofa w/Drawer
- · Articulating King Bed
- Electric Fireplace