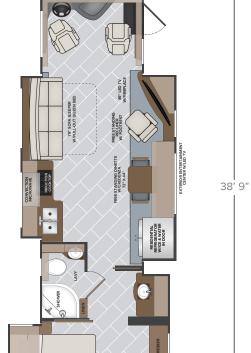

## NAVIGATOR FLOORPLANS

#### 38N

- Two Full Lavys
- Front Galley Floorplan Layout
- Induction Cooktop
- Bedroom 32" LED TV
- 60" Sofa w/Twin Size Pull-Out Bed
- Bunk w/Barn Doors Converts to a Wardrobe
- Full-size Wardrobe
- · Side-by-side Washer/Dryer
- Electric Fireplace
- · Articulating King Bed