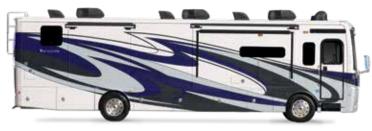

## NAVIGATOR EXTERIOR GRAPHICS

BRIGHT SILVER

**AMBROSIA** 

MERLOT RED

GUNPOWDER GREY

**CHILLED RUM** 

BORDEAUX RED

**IMPRESSION** 

OXFORD WHITE (BASE)

BLACK SILVER

BRIGHT SILVER

GUNPOWDER GREY

**TITANIUM** 

DOLPHIN GREY (BASE)

OXFORD WHITE

BRIGHT SILVER