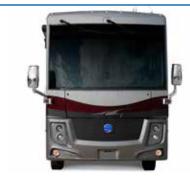

# HOLIDAY RAMBLER XCM

**Holiday Rambler and Freightliner Custom Chassis have teamed up to** bring you the ultimate in luxury, power and performance. Introducing the newly re-engineered Titan Bridge foundation.

Titan Bridge foundation combines the unrivaled strength and storage capacity of Holiday Rambler's exclusive modular design with the high-performance innovation of a Freightliner chassis—all backed by the nation's largest service support network. The new Titan Bridge brings performance and peace of mind together, perfectly.

Titan Bridge XCM is the foundation for the Holiday Rambler Navigator.

Rated up to 24,000 lbs., V-Ride allows for more luxury amenities, additional cargo capacity and superior roll stability.

**Increased Storage:** Oversized pass-through storage re-engineered