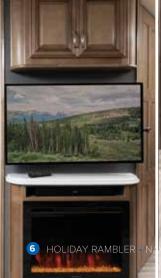

### **Creature comforts come standard.**

Whether you're moving forward at full speed or pausing to rest, the 2021 Holiday Rambler Navigator makes every day—and night—more comfortable. Dual monitors at the dash make the open road even more relaxing. Once parked, the interior boasts all the comforts of home, including an articulating king bed and cozy fireplace—both standard in all floorplans. Elegantly understated fabrics and finishes and spacious layouts welcome you home after a day of outdoor adventures. And when you want to take it easy outside, an exterior entertainment center with 43" TV and Bluetooth® soundbar turns your campsite into the talk of the park. Floorplans available 37R | 38F | 38K | 38N.