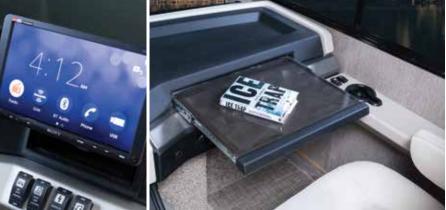

| CAB EXTERIOR                                                                                                                                                                                                 | 33C | 35K | 35P | 36F |
|--------------------------------------------------------------------------------------------------------------------------------------------------------------------------------------------------------------|-----|-----|-----|-----|
| Automotive-Style One-Piece<br>Windshield                                                                                                                                                                     | S   | S   | S   | S   |
| Daytime Running Lights                                                                                                                                                                                       | S   | S   | S   | S   |
| Driver and Passenger Tinted Slider<br>Windows                                                                                                                                                                | s   | S   | S   | S   |
| Fog Lamps                                                                                                                                                                                                    | S   | S   | S   | S   |
| Automotive-Style Windshield Wiper System                                                                                                                                                                     | S   | S   | S   | S   |
| Remote Power and Heated Black/<br>Chrome Mirrors w/Turn Signals and<br>Side Cameras                                                                                                                          | S   | S   | S   | S   |
| Sumo Springs                                                                                                                                                                                                 | 0   | 0   | 0   | 0   |
| Bilstein® Steering Stabilizer                                                                                                                                                                                | 0   | 0   | 0   | 0   |
| CAB INTERIOR                                                                                                                                                                                                 | 33C | 35K | 35P | 36F |
| Driver Chair w/Reclining Back,<br>Swivel, and 6-Way Power Controls                                                                                                                                           | S   | S   | S   | S   |
| Passenger Chair w/Manual Footrest,<br>Reclining Back, and Swivel                                                                                                                                             | s   | S   | S   | S   |
| Driver and Passenger<br>ABS-Style Armrests                                                                                                                                                                   | S   | S   | S   | S   |
| Driver and Passenger Cupholders                                                                                                                                                                              | S   | S   | S   | S   |
| Power Windshield Roller Shade                                                                                                                                                                                | S   | S   | S   | S   |
| Driver and Passenger Manual<br>Roller Shades                                                                                                                                                                 | s   | S   | S   | S   |
| Overhead Map Flexible Lighting at<br>Driver and Passenger                                                                                                                                                    | s   | S   | S   | S   |
| Black Instrument Gauges w/<br>Electronic Information Center                                                                                                                                                  | S   | S   | S   | S   |
| High-Output Dash Air Conditioning and Heat                                                                                                                                                                   | S   | S   | S   | S   |
| Electronic Cruise Control                                                                                                                                                                                    | S   | S   | S   | S   |
| Windshield Wipers w/Delay                                                                                                                                                                                    | S   | S   | S   | S   |
| Remote Switch for Power and<br>Heated Mirrors                                                                                                                                                                | S   | S   | S   | S   |
| Steering Wheel w/Tilt Column                                                                                                                                                                                 | S   | S   | S   | S   |
| 6" Color Monitor for Side and Rear Cameras                                                                                                                                                                   | S   | S   | S   | S   |
| Sony® 9" Stereo w/AM/FM/ Bluetooth®/ MP3/USB, Phone Control: Android® Auto and Apple® CarPlay® w/Navigation, Siri® Eyes Free, Built-In HD Stereo, SiriusXM® Ready (Requires Subscription), and Backup Camera | S   | S   | S   | S   |
| Garmin® Collision Mitigation System                                                                                                                                                                          | 0   | 0   | 0   | 0   |

| Sony® 6 ½" Stereo Speakers S S S                                                                                                                                                                                                                                                                                                                                                                                                                                                                                              | S                                       |
|-------------------------------------------------------------------------------------------------------------------------------------------------------------------------------------------------------------------------------------------------------------------------------------------------------------------------------------------------------------------------------------------------------------------------------------------------------------------------------------------------------------------------------|-----------------------------------------|
| SiriusXM® Satellite Radio Ready S S S (Requires Subscription)                                                                                                                                                                                                                                                                                                                                                                                                                                                                 | S                                       |
| USB and Auxiliary Inputs S S S                                                                                                                                                                                                                                                                                                                                                                                                                                                                                                | S                                       |
| Seatbelts: 3-Point Driver and Passenger w/Adjustable Straps SSSS                                                                                                                                                                                                                                                                                                                                                                                                                                                              | S                                       |
| 12V Accessory Ports S S S                                                                                                                                                                                                                                                                                                                                                                                                                                                                                                     | S                                       |
| 110V AC Outlets S S S                                                                                                                                                                                                                                                                                                                                                                                                                                                                                                         | S                                       |
| Automotive-Style Dash w/Dual S S S S                                                                                                                                                                                                                                                                                                                                                                                                                                                                                          | S                                       |
| Cab Lights S S S                                                                                                                                                                                                                                                                                                                                                                                                                                                                                                              | S                                       |
| Generator On/Off Switch S S S                                                                                                                                                                                                                                                                                                                                                                                                                                                                                                 | S                                       |
| Battery Booster Switch S S S                                                                                                                                                                                                                                                                                                                                                                                                                                                                                                  | S                                       |
| Engine Cover w/Snack Tray S S S                                                                                                                                                                                                                                                                                                                                                                                                                                                                                               | S                                       |
| Cab Floor Mats S S S                                                                                                                                                                                                                                                                                                                                                                                                                                                                                                          | S                                       |
| Cab Area Fans S S S                                                                                                                                                                                                                                                                                                                                                                                                                                                                                                           | S                                       |
|                                                                                                                                                                                                                                                                                                                                                                                                                                                                                                                               | S                                       |
| Automatic Leveling Jack Controls S S S                                                                                                                                                                                                                                                                                                                                                                                                                                                                                        |                                         |
| Automatic Leveling Jack Controls S S S  Center Table at Driver/Passenger S S S                                                                                                                                                                                                                                                                                                                                                                                                                                                | S                                       |
|                                                                                                                                                                                                                                                                                                                                                                                                                                                                                                                               | S<br>S                                  |
| Center Table at Driver/Passenger S S S  Auxiliary Start Switch S S S  Hide A Left™ Drop Down Ougen                                                                                                                                                                                                                                                                                                                                                                                                                            |                                         |
| Center Table at Driver/Passenger S S S  Auxiliary Start Switch S S S  Hide-A-Loft™ Drop-Down Queen- Sized Bed w/24" LED TV  O O O                                                                                                                                                                                                                                                                                                                                                                                             | S                                       |
| Center Table at Driver/Passenger S S S  Auxiliary Start Switch S S S  Hide-A-Loft™ Drop-Down Queen- Sized Bed w/24" LED TV  O O O                                                                                                                                                                                                                                                                                                                                                                                             | s<br>O                                  |
| Center Table at Driver/Passenger S S S Auxiliary Start Switch S S S Hide-A-Loft** Drop-Down Queen-Sized Bed w/24** LED TV  INTERIOR 33C 35K 35P 3                                                                                                                                                                                                                                                                                                                                                                             | S<br>O<br>B6F                           |
| Center Table at Driver/Passenger       S       S         Auxiliary Start Switch       S       S         Hide-A-Loft™ Drop-Down Queen-Sized Bed w/24" LED TV       O       O         INTERIOR       33C       35K       35P         Sofa: Tri-fold       —       —         Sofa: Tri-fold w/Facing Booth Dream Easy® Dinette       —       S         Sofa: Jackknife       S       S                                                                                                                                           | S<br>O<br>B6F                           |
| Center Table at Driver/Passenger S S S Auxiliary Start Switch S S S Hide-A-Loft" Drop-Down Queen-Sized Bed w/24" LED TV  INTERIOR 33C 35K 35P 3 Sofa: Tri-fold Sofa: Tri-fold w/Facing Booth Dream Easy® Dinette                                                                                                                                                                                                                                                                                                              | S<br>O<br>B6F                           |
| Center Table at Driver/Passenger S S S  Auxiliary Start Switch S S S  Hide-A-Loft™ Drop-Down Queen- Sized Bed w/24" LED TV O O O  INTERIOR 33C 35K 35P 3  Sofa: Tri-fold — — —  Sofa: Tri-fold w/Facing Booth Dream Easy® Dinette  Sofa: Jackknife S S S —                                                                                                                                                                                                                                                                    | S<br>O<br>S6F<br>S<br>—                 |
| Center Table at Driver/Passenger S S S  Auxiliary Start Switch S S S  Hide-A-Loft** Drop-Down Queen-Sized Bed w/24** LED TV  INTERIOR 33C 35K 35P 3  Sofa: Tri-fold — — —  Sofa: Tri-fold w/Facing Booth Dream Easy** Dinette  Sofa: Jackknife S S —  Sofa: Theater Seating O O —  Facing Booth Dinette w/Dream Easy** Dinette Table                                                                                                                                                                                          | S O S6F S — — O                         |
| Center Table at Driver/Passenger S S S Auxiliary Start Switch S S S Hide-A-Loft" Drop-Down Queen-Sized Bed w/24" LED TV  INTERIOR 33C 35K 35P 3 Sofa: Tri-fold — — — S Sofa: Tri-fold w/Facing Booth Dream Easy® Dinette Sofa: Jackknife S S — S Sofa: Theater Seating O O — Facing Booth Dinette w/Dream Easy® Dinette Table  S S S S                                                                                                                                                                                        | S O S6F S — — O                         |
| Center Table at Driver/Passenger S S S Auxiliary Start Switch S S S Hide-A-Loft** Drop-Down Queen- Sized Bed w/24** LED TV  INTERIOR 33C 35K 35P 3 Sofa: Tri-fold — — — Sofa: Tri-fold w/Facing Booth Dream Easy** Dinette  Sofa: Jackknife S S — Sofa: Theater Seating O O — Facing Booth Dinette w/Dream Easy** Dinette Table  Free-Standing Dinette w/Credenza O O O                                                                                                                                                       | S O O S S —                             |
| Center Table at Driver/Passenger S S S Auxiliary Start Switch S S S Hide-A-Loft** Drop-Down Queen-Sized Bed w/24" LED TV  INTERIOR 33C 35K 35P 3 Sofa: Tri-fold — — — S Sofa: Tri-fold w/Facing Booth Dream Easy* Dinette Sofa: Jackknife S S — Sofa: Theater Seating O O — Facing Booth Dinette w/Dream Easy* Dinette Table Free-Standing Dinette w/Credenza O O O Solid-Surface Galley Top S S S                                                                                                                            | S O O S S — S S                         |
| Center Table at Driver/Passenger S S S Auxiliary Start Switch S S S Hide-A-Loft** Drop-Down Queen-Sized Bed w/24" LED TV  INTERIOR 33C 35K 35P 3 Sofa: Tri-fold W/Facing Booth Dream Easy* Dinette Sofa: Jackknife S S — Sofa: Theater Seating O O — Facing Booth Dinette w/Dream Easy* Dinette Table Sree-Standing Dinette w/Credenza O O O Solid-Surface Galley Top S S S Surf(x)* Tops Throughout (Excluding Galley) S S S S                                                                                               | S O O S - S S S                         |
| Center Table at Driver/Passenger S S S Auxiliary Start Switch S S S Hide-A-Loft** Drop-Down Queen- Sized Bed w/24** LED TV  INTERIOR 33C 35K 35P 3 Sofa: Tri-fold — — — Sofa: Tri-fold w/Facing Booth Dream Easy** Dinette  Sofa: Jackknife S S — Sofa: Theater Seating O O — Facing Booth Dinette w/Dream Easy** Dinette Table  Free-Standing Dinette w/Credenza O O O Solid-Surface Galley Top S S S Surf(x)** Tops Throughout (Excluding Galley) Electric Fireplace S S S                                                  | S O O S - S S S S S                     |
| Center Table at Driver/Passenger S S S Auxiliary Start Switch S S S Hide-A-Loft** Drop-Down Queen-Sized Bed w/24** LED TV  INTERIOR 33C 35K 35P 3 Sofa: Tri-fold — — — S Sofa: Tri-fold w/Facing Booth Dream Easy** Dinette Sofa: Jackknife S S — S Sofa: Theater Seating O O — Facing Booth Dinette w/Dream Easy** Dinette Table Free-Standing Dinette w/Credenza O O O Solid-Surface Galley Top S S S Surf(x)** Tops Throughout (Excluding Galley) S S S Electric Fireplace S S S Feature Wall w/Accent Wall Covering S S S | S O O S S S S S S S                     |
| Center Table at Driver/Passenger S S S Auxiliary Start Switch S S S S Hide-A-Loft" Drop-Down Queen-Sized Bed w/24" LED TV  INTERIOR 33C 35K 35P 3 Sofa: Tri-fold W/Facing Booth Dream Easy® Dinette Sofa: Jackknife S S — Sofa: Theater Seating O O — Facing Booth Dinette w/Dream Easy® Dinette Table Sree-Standing Dinette w/Credenza O O O Solid-Surface Galley Top S S S Surf(x)® Tops Throughout (Excluding Galley) Flat Ceiling w/Soft-Touch Vinyl S S S Flat Ceiling w/Soft-Touch Vinyl S S S                          | S O O S O S S S S S S S S S S S S S S S |