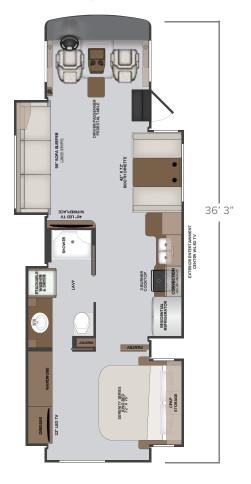

Floorplans available 33C | 35K | 35P | 36F.

6 HOLIDAY RAMBLER • VACATIONER • 2021

Visit our website and find the closest dealer near you.

# VACATIONER FLOORPLANS

### TOP FLOORPLAN FEATURES

# 36F

- Surge Protection
- Tarkett® Flooring
- Tankless Water Heater
- Bunk Beds with Convertible Wardrobe/Seating Area
- 40" LED TV and Soundbar w/Bluetooth®
- 26,000# Chassis
- Trailer Hitch w/7-Way Round Tow Connection (8,000 lbs.)