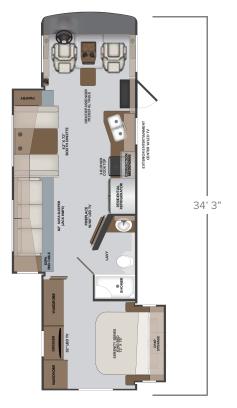

# VACATIONER FLOORPLANS

# 36F

- Surge Protection
- Tarkett® Flooring
- Tankless Water Heater
- Bunk Beds with Convertible Wardrobe/Seating Area
- 40" LED TV and Soundbar w/Bluetooth®
- 26,000# Chassis
- Trailer Hitch w/7-Way Round Tow Connection (8,000 lbs.)