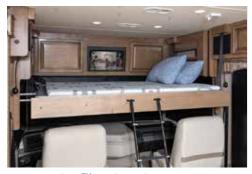

#### **VACATIONER OPTIONS**

| 089 | Upgraded WIFI Package                                               |
|-----|---------------------------------------------------------------------|
| 096 | King® Universal Satellite System                                    |
| 113 | Range 3-Burner Drop in w/Oven                                       |
| 126 | Washer/Dryer — All in one combo                                     |
| 194 | Theater Seating                                                     |
| 220 | Hide-A-Loft™ Drop Down<br>Queen Bed (500# Capacity)<br>w/24" LED TV |
| 304 | Solar Electrical Panel - 265w                                       |
| 470 | SumoSprings® — Front/Rear                                           |
| 471 | Steering Stabilizer                                                 |
| 580 | Garmin® Collision Mitigation                                        |