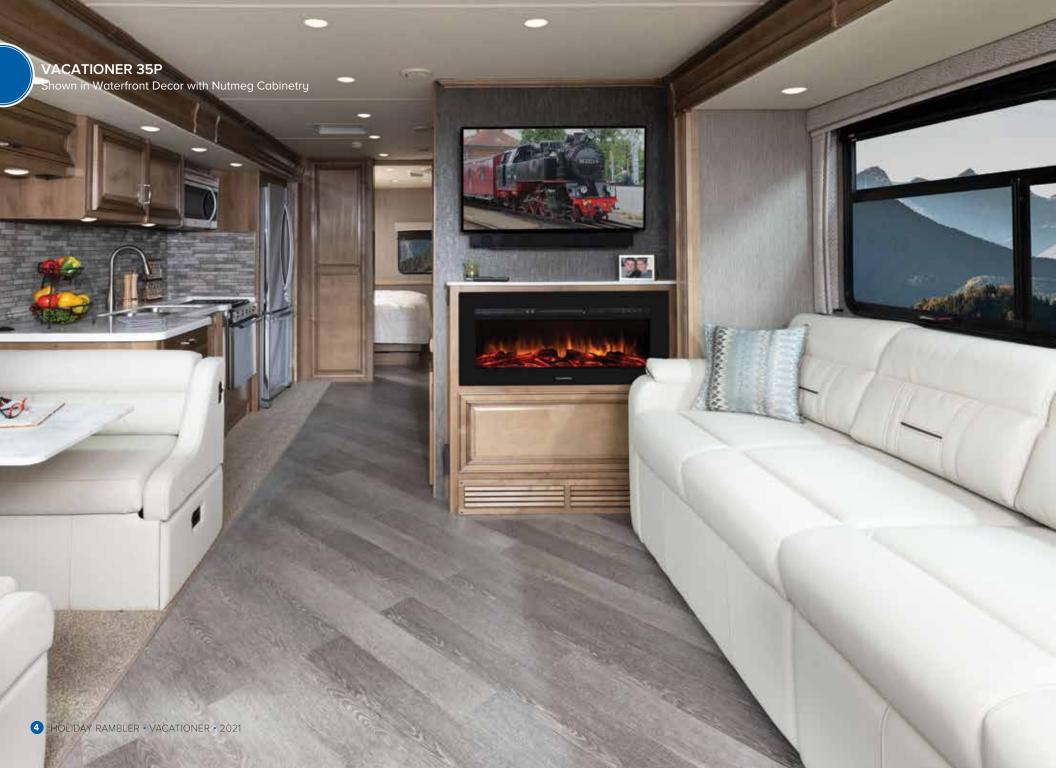

# A Personal Concierge — on wheels.

The 2021 Holiday Rambler Vacationer is the "getaway vehicle" you'll never want to leave. Soothing colors and subtle textures on the interior options make it feel like a cozy cocoon, while an electric fireplace on the feature wall adds ambiance and warmth standard on all floorplans. Dual 15,000-BTU air conditioning units keep up with the weather. And if you decide to stay for a spell, the 100W solar panel helps you relax without relying on resort amenities. Meanwhile, an Illumaplex MultiPlex control system and mobile app lets you easily set up camp and keep it comfortable—whether you're inside or outside. We call it the "Vacationer." But with amenities like this, you'd be lucky to live in it year-round.