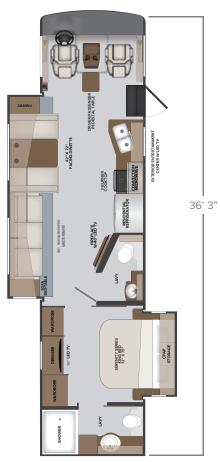

# VACATIONER FLOORPLANS

# 35K

- · Bath and a Half
- Residential Refrigerator w/French Door and Icemaker
- Power Entry Step
- Bus-style Luggage Doors
- 40" LED TV and Soundbar w/Bluetooth®
- Flush Floor Slide-outs at Living Area