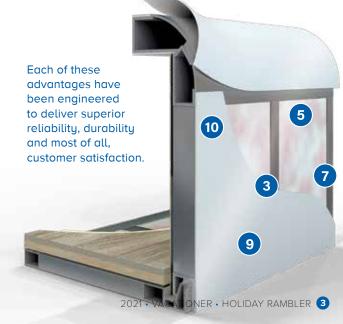

Ford

We build strength and quality from the inside out.

Holiday Rambler's exclusive Powerlock™ system is integrated into all Holiday Rambler Class A Gas models.

- PowerLock System<sup>™</sup> Interlocking Floors, Walls, Ceiling Holiday Rambler's interlocking aluminum extrusion wall-joint system integrates floor, sidewall and roof assembly into one lockedtogether overall structure for long-term performance and durability.
- 2 Precision Welded Joints
  The all aluminum hull structure is engineered
  and built to precise tolerances and then precision
  welded to ensure strength and durability on even
  the roughest road trip.

# At Holiday Rambler, it's not just what you see that matters. It's what you don't.

- 3 Tuff-Coat Fiberglass Walls
  Thicker than other manufacturers, our Tuff-Coat
  fiberglass walls provide a durable skin and is the
  perfect surface for an automotive stule finish.
- 4 Thick Robust Floor
  Thicker than the industry standard, Fleetwood
  engineered the floor for more sound deadening
  and more insulation which results in a quieter, more
  comfortable ride no matter the weather or terrain
- Solid Bead-Foam Insulation™

  Holiday Rambler's above-standard insulation material and process doesn't allow settling or air gaps to form. There is no forcing the precision cut insulation into position like the roll-type pink fiberglass insulation used by other manufacturers.
- 6 Loctite® Industrial Adhesive Engineered to meet bonding, sealing and assembly requirements for a durable structure with no de-lamination.
- No Wood Substrate
  Unlike most Class A motorhome manufacturers,
  you won't find any wood substrate on the exterior
  walls
- 8 1/2" Plywood Subfloor Thicker than most competitors who use OSB or chip board, the integrated 1/2" subfloor provides a solid surface for flooring and eliminates movement and flexing while traveling.

- Vacu-Bond™ Construction
  Fully sealed and weather-resistant, the vacuum-bonded assemblies combine materials and construction for a straight, solid integrated wall that is better suited to withstand the rigors of the road. An adhesive bonding process applies up to 415,000 pounds of vacuum pressure to the welded-aluminum sidewall frame, beadfoam insulation, thick Tuff-Coat fiberglass skin and inner wall materials, far exceeding industry
- ONC Precision Routed Walls and Floors Computer driven routers precisely route walls and floors to fit exact specifications to eliminate gaps, misalignments and provide for a more solid integrated overall structure.