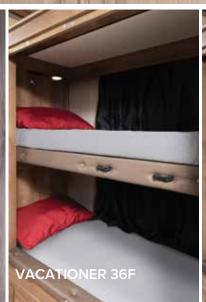

# 36F

- Surge Protection
- Tarkett® Flooring
- Tankless Water Heater
- Bunk Beds with Convertible Wardrobe/Seating Area
- 40" LED TV and Soundbar w/Bluetooth®
- 26,000# Chassis
- Trailer Hitch w/7-Way Round Tow Connection (8,000 lbs.)