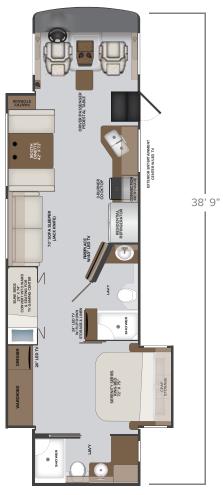

Floorplans available 33C | 35K | 35P | 36F.

6 HOLIDAY RAMBLER • VACATIONER • 2021

Visit our website and find the closest dealer near you.

# VACATIONER FLOORPLANS

### TOP FLOORPLAN FEATURES

# 35P

- Stackable Washer/Dryer
- Convection Microwave
- 98" Sofa w/Incliner
- · Pass-through Exterior Storage
- 40" LED TV and Soundbar w/Bluetooth®
- · Flush Floor Slide-outs at Living Area