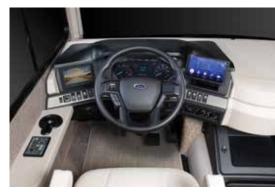

| CAB EXTERIOR                                                                                                                                                                                                 | 33C | 35K | 35P | 36F |
|--------------------------------------------------------------------------------------------------------------------------------------------------------------------------------------------------------------|-----|-----|-----|-----|
| Automotive-Style One-Piece<br>Windshield                                                                                                                                                                     | S   | S   | S   | S   |
| Daytime Running Lights                                                                                                                                                                                       | S   | S   | S   | S   |
| Driver and Passenger Tinted Slider<br>Windows                                                                                                                                                                | s   | S   | S   | S   |
| Fog Lamps                                                                                                                                                                                                    | S   | S   | S   | S   |
| Automotive-Style Windshield Wiper System                                                                                                                                                                     | S   | S   | S   | S   |
| Remote Power and Heated Black/<br>Chrome Mirrors w/Turn Signals and<br>Side Cameras                                                                                                                          | S   | S   | S   | S   |
| Sumo Springs                                                                                                                                                                                                 | 0   | 0   | 0   | 0   |
| Bilstein® Steering Stabilizer                                                                                                                                                                                | 0   | 0   | 0   | 0   |
| CAB INTERIOR                                                                                                                                                                                                 | 33C | 35K | 35P | 36F |
| Driver Chair w/Reclining Back,<br>Swivel, and 6-Way Power Controls                                                                                                                                           | S   | S   | S   | S   |
| Passenger Chair w/Manual Footrest,<br>Reclining Back, and Swivel                                                                                                                                             | s   | S   | S   | S   |
| Driver and Passenger<br>ABS-Style Armrests                                                                                                                                                                   | S   | S   | S   | S   |
| Driver and Passenger Cupholders                                                                                                                                                                              | S   | S   | S   | S   |
| Power Windshield Roller Shade                                                                                                                                                                                | S   | S   | S   | S   |
| Driver and Passenger Manual<br>Roller Shades                                                                                                                                                                 | s   | S   | S   | S   |
| Overhead Map Flexible Lighting at<br>Driver and Passenger                                                                                                                                                    | s   | S   | S   | S   |
| Black Instrument Gauges w/<br>Electronic Information Center                                                                                                                                                  | S   | S   | S   | S   |
| High-Output Dash Air Conditioning and Heat                                                                                                                                                                   | S   | S   | S   | S   |
| Electronic Cruise Control                                                                                                                                                                                    | S   | S   | S   | S   |
| Windshield Wipers w/Delay                                                                                                                                                                                    | S   | S   | S   | S   |
| Remote Switch for Power and<br>Heated Mirrors                                                                                                                                                                | S   | S   | S   | S   |
| Steering Wheel w/Tilt Column                                                                                                                                                                                 | S   | S   | S   | S   |
| 6" Color Monitor for Side and Rear Cameras                                                                                                                                                                   | S   | S   | S   | S   |
| Sony® 9" Stereo w/AM/FM/ Bluetooth®/ MP3/USB, Phone Control: Android® Auto and Apple® CarPlay® w/Navigation, Siri® Eyes Free, Built-In HD Stereo, SiriusXM® Ready (Requires Subscription), and Backup Camera | S   | S   | S   | S   |
| Garmin® Collision Mitigation System                                                                                                                                                                          | 0   | 0   | 0   | 0   |

| Sony® 6 ½" Stereo Speakers S S S                                                                                                                                                                                                                                                                                                                                                                                                                                                                                              | S                                       |
|-------------------------------------------------------------------------------------------------------------------------------------------------------------------------------------------------------------------------------------------------------------------------------------------------------------------------------------------------------------------------------------------------------------------------------------------------------------------------------------------------------------------------------|-----------------------------------------|
| SiriusXM® Satellite Radio Ready S S S (Requires Subscription)                                                                                                                                                                                                                                                                                                                                                                                                                                                                 | S                                       |
| USB and Auxiliary Inputs S S S                                                                                                                                                                                                                                                                                                                                                                                                                                                                                                | S                                       |
| Seatbelts: 3-Point Driver and Passenger w/Adjustable Straps SSSS                                                                                                                                                                                                                                                                                                                                                                                                                                                              | S                                       |
| 12V Accessory Ports S S S                                                                                                                                                                                                                                                                                                                                                                                                                                                                                                     | S                                       |
| 110V AC Outlets S S S                                                                                                                                                                                                                                                                                                                                                                                                                                                                                                         | S                                       |
| Automotive-Style Dash w/Dual S S S S                                                                                                                                                                                                                                                                                                                                                                                                                                                                                          | S                                       |
| Cab Lights S S S                                                                                                                                                                                                                                                                                                                                                                                                                                                                                                              | S                                       |
| Generator On/Off Switch S S S                                                                                                                                                                                                                                                                                                                                                                                                                                                                                                 | S                                       |
| Battery Booster Switch S S S                                                                                                                                                                                                                                                                                                                                                                                                                                                                                                  | S                                       |
| Engine Cover w/Snack Tray S S S                                                                                                                                                                                                                                                                                                                                                                                                                                                                                               | S                                       |
| Cab Floor Mats S S S                                                                                                                                                                                                                                                                                                                                                                                                                                                                                                          | S                                       |
| Cab Area Fans S S S                                                                                                                                                                                                                                                                                                                                                                                                                                                                                                           | S                                       |
|                                                                                                                                                                                                                                                                                                                                                                                                                                                                                                                               | S                                       |
| Automatic Leveling Jack Controls S S S                                                                                                                                                                                                                                                                                                                                                                                                                                                                                        |                                         |
| Automatic Leveling Jack Controls S S S  Center Table at Driver/Passenger S S S                                                                                                                                                                                                                                                                                                                                                                                                                                                | S                                       |
|                                                                                                                                                                                                                                                                                                                                                                                                                                                                                                                               | S<br>S                                  |
| Center Table at Driver/Passenger S S S  Auxiliary Start Switch S S S  Hide A Left™ Drop Down Ougen                                                                                                                                                                                                                                                                                                                                                                                                                            |                                         |
| Center Table at Driver/Passenger S S S  Auxiliary Start Switch S S S  Hide-A-Loft™ Drop-Down Queen- Sized Bed w/24" LED TV  O O O                                                                                                                                                                                                                                                                                                                                                                                             | S                                       |
| Center Table at Driver/Passenger S S S  Auxiliary Start Switch S S S  Hide-A-Loft™ Drop-Down Queen- Sized Bed w/24" LED TV  O O O                                                                                                                                                                                                                                                                                                                                                                                             | s<br>O                                  |
| Center Table at Driver/Passenger S S S Auxiliary Start Switch S S S Hide-A-Loft** Drop-Down Queen-Sized Bed w/24** LED TV  INTERIOR 33C 35K 35P 3                                                                                                                                                                                                                                                                                                                                                                             | S<br>O<br>B6F                           |
| Center Table at Driver/Passenger       S       S         Auxiliary Start Switch       S       S         Hide-A-Loft™ Drop-Down Queen-Sized Bed w/24" LED TV       O       O         INTERIOR       33C       35K       35P         Sofa: Tri-fold       —       —         Sofa: Tri-fold w/Facing Booth Dream Easy® Dinette       —       S         Sofa: Jackknife       S       S                                                                                                                                           | S<br>O<br>B6F                           |
| Center Table at Driver/Passenger S S S Auxiliary Start Switch S S S Hide-A-Loft" Drop-Down Queen-Sized Bed w/24" LED TV  INTERIOR 33C 35K 35P 3 Sofa: Tri-fold Sofa: Tri-fold w/Facing Booth Dream Easy® Dinette                                                                                                                                                                                                                                                                                                              | S<br>O<br>B6F                           |
| Center Table at Driver/Passenger S S S  Auxiliary Start Switch S S S  Hide-A-Loft™ Drop-Down Queen- Sized Bed w/24" LED TV O O O  INTERIOR 33C 35K 35P 3  Sofa: Tri-fold — — —  Sofa: Tri-fold w/Facing Booth Dream Easy® Dinette  Sofa: Jackknife S S S —                                                                                                                                                                                                                                                                    | S<br>O<br>S6F<br>S<br>—                 |
| Center Table at Driver/Passenger S S S  Auxiliary Start Switch S S S  Hide-A-Loft** Drop-Down Queen-Sized Bed w/24** LED TV  INTERIOR 33C 35K 35P 3  Sofa: Tri-fold — — —  Sofa: Tri-fold w/Facing Booth Dream Easy** Dinette  Sofa: Jackknife S S —  Sofa: Theater Seating O O —  Facing Booth Dinette w/Dream Easy** Dinette Table                                                                                                                                                                                          | S O S6F S — — O                         |
| Center Table at Driver/Passenger S S S Auxiliary Start Switch S S S Hide-A-Loft" Drop-Down Queen-Sized Bed w/24" LED TV  INTERIOR 33C 35K 35P 3 Sofa: Tri-fold — — — S Sofa: Tri-fold w/Facing Booth Dream Easy® Dinette Sofa: Jackknife S S — S Sofa: Theater Seating O O — Facing Booth Dinette w/Dream Easy® Dinette Table  S S S S                                                                                                                                                                                        | S O S6F S — — O                         |
| Center Table at Driver/Passenger S S S Auxiliary Start Switch S S S Hide-A-Loft** Drop-Down Queen- Sized Bed w/24** LED TV  INTERIOR 33C 35K 35P 3 Sofa: Tri-fold — — — Sofa: Tri-fold w/Facing Booth Dream Easy** Dinette  Sofa: Jackknife S S — Sofa: Theater Seating O O — Facing Booth Dinette w/Dream Easy** Dinette Table  Free-Standing Dinette w/Credenza O O O                                                                                                                                                       | S O O S S —                             |
| Center Table at Driver/Passenger S S S Auxiliary Start Switch S S S Hide-A-Loft** Drop-Down Queen-Sized Bed w/24" LED TV  INTERIOR 33C 35K 35P 3 Sofa: Tri-fold — — — S Sofa: Tri-fold w/Facing Booth Dream Easy* Dinette Sofa: Jackknife S S — Sofa: Theater Seating O O — Facing Booth Dinette w/Dream Easy* Dinette Table Free-Standing Dinette w/Credenza O O O Solid-Surface Galley Top S S S                                                                                                                            | S O O S S — S S                         |
| Center Table at Driver/Passenger S S S Auxiliary Start Switch S S S Hide-A-Loft** Drop-Down Queen-Sized Bed w/24" LED TV  INTERIOR 33C 35K 35P 3 Sofa: Tri-fold W/Facing Booth Dream Easy* Dinette Sofa: Jackknife S S — Sofa: Theater Seating O O — Facing Booth Dinette w/Dream Easy* Dinette Table Sree-Standing Dinette w/Credenza O O O Solid-Surface Galley Top S S S Surf(x)* Tops Throughout (Excluding Galley) S S S S                                                                                               | S O O S - S S S                         |
| Center Table at Driver/Passenger S S S Auxiliary Start Switch S S S Hide-A-Loft** Drop-Down Queen- Sized Bed w/24** LED TV  INTERIOR 33C 35K 35P 3 Sofa: Tri-fold — — — Sofa: Tri-fold w/Facing Booth Dream Easy** Dinette  Sofa: Jackknife S S — Sofa: Theater Seating O O — Facing Booth Dinette w/Dream Easy** Dinette Table  Free-Standing Dinette w/Credenza O O O Solid-Surface Galley Top S S S Surf(x)** Tops Throughout (Excluding Galley) Electric Fireplace S S S                                                  | S O O S - S S S S S                     |
| Center Table at Driver/Passenger S S S Auxiliary Start Switch S S S Hide-A-Loft** Drop-Down Queen-Sized Bed w/24** LED TV  INTERIOR 33C 35K 35P 3 Sofa: Tri-fold — — — S Sofa: Tri-fold w/Facing Booth Dream Easy** Dinette Sofa: Jackknife S S — S Sofa: Theater Seating O O — Facing Booth Dinette w/Dream Easy** Dinette Table Free-Standing Dinette w/Credenza O O O Solid-Surface Galley Top S S S Surf(x)** Tops Throughout (Excluding Galley) S S S Electric Fireplace S S S Feature Wall w/Accent Wall Covering S S S | S O O S S S S S S S                     |
| Center Table at Driver/Passenger S S S Auxiliary Start Switch S S S S Hide-A-Loft" Drop-Down Queen-Sized Bed w/24" LED TV  INTERIOR 33C 35K 35P 3 Sofa: Tri-fold W/Facing Booth Dream Easy® Dinette Sofa: Jackknife S S — Sofa: Theater Seating O O — Facing Booth Dinette w/Dream Easy® Dinette Table Sree-Standing Dinette w/Credenza O O O Solid-Surface Galley Top S S S Surf(x)® Tops Throughout (Excluding Galley) Flat Ceiling w/Soft-Touch Vinyl S S S Flat Ceiling w/Soft-Touch Vinyl S S S                          | S O O S O S S S S S S S S S S S S S S S |