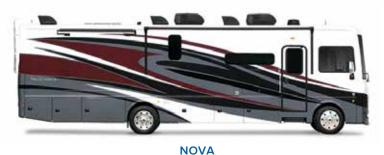

ty)<br>w/24" LED TV |
| 304 | Solar Electrical Panel - 265w                                       |
| 470 | SumoSprings® — Front/Rear                                           |
| 471 | Steering Stabilizer                                                 |
| 580 | Garmin® Collision Mitigation                                        |

Manual Power Cord Reel

Free Standing Dinette w/Credenza

















# 33C OPTIONS

089 | 096 | 113 | 126 | 194 | 220 | 304 | 470 | 471 | 580 | 671 | 833



# 35K OPTIONS

089 | 096 | 113 | 126 | 194 | 220 | 304 | 470 | 471 | 580 | 671 | 833



# 35P OPTIONS

089 | 096 | 113 | 220 | 304 | 470 | 471 | 580 | 671 | 833



# **36F OPTIONS**

089 | 096 | 113 | 126 | 220 | 304 | 470 | 471 | 580 | 671



# VACATIONER EXTERIOR GRAPHICS















**SHADOW** 









BRILLIANT BLACK



# SUMOSPRINGS® CHASSIS STABILIZER SYSTEM (FRONT & REAR, UPGRADE)

Are a patented suspension product designed to enhance load carrying capacity, stabilize sway, and improve overall driver control and ride comfort. Maintenance-free, do not leak air, and do not require airlines/compressors. Reduces vibration, wear and tear which affects the tires, suspension, brakes, furniture, hinges and more! SumoSprings are an upgrade that reduces ownership costs by decreasing overall wear and tear, increasing the life of each component of your Holiday Rambler. This increase means reduced costs on maintenance and replacement parts resulting in a lower total cost of ownership.

## BILSTEIN® STEERING STABILIZER SYSTEM (UPGRADE)

Bilstein steering stabilizer system is a shock absorb