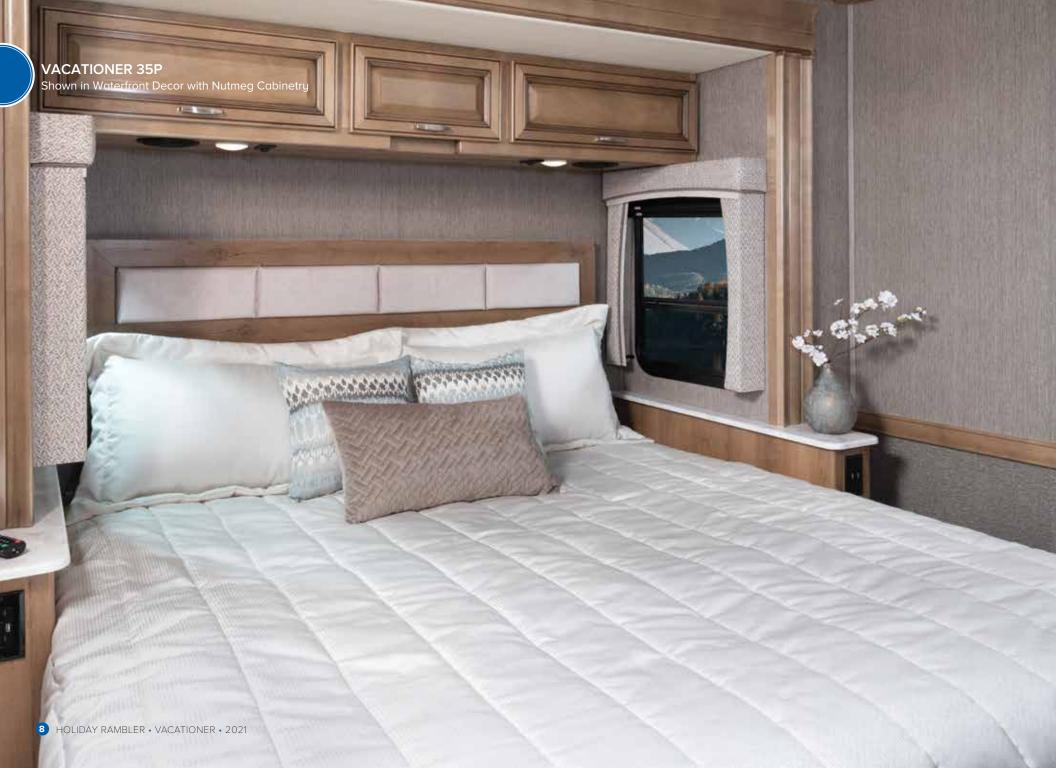

# A Personal Concierge — on wheels.

The 2021 Holiday Rambler Vacationer is the "getaway vehicle" you'll never want to leave. Soothing colors and subtle textures on the interior options make it feel like a cozy cocoon, while an electric fireplace on the feature wall adds ambiance and warmth standard on all floorplans. Dual 15,000-BTU air conditioning units keep up with the weather. And if you decide to stay for a spell, the 100W solar panel helps you relax without relying on resort amenities. Meanwhile, an Illumaplex MultiPlex control system and mobile app lets you easily set up camp and keep it comfortable—whether you're inside or outside. We call it the "Vacationer." But with amenities like this, you'd be lucky to live in it year-round.

# INTERIOR DESIGNER RECOMMENDATIONS:

- Eclipse Decor with Amber or Nutmeg Cabinetry
- Moonscape Decor with Fossil or Whispering Wind Cabinetry
- Waterfront Decor with Fossil or Whispering Wind Cabinetry