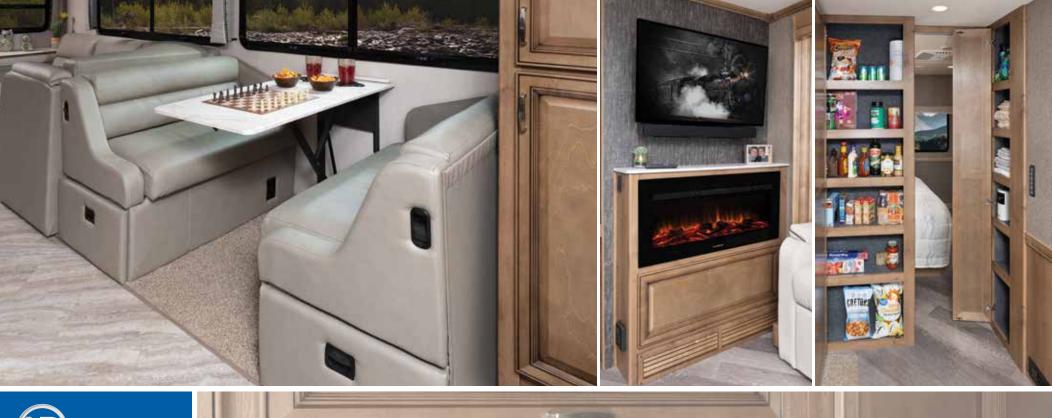

# A Personal Concierge — on wheels.

The 2021 Holiday Rambler Vacationer is the "getaway vehicle" you'll never want to leave. Soothing colors and subtle textures on the interior options make it feel like a cozy cocoon, while an electric fireplace on the feature wall adds ambiance and warmth standard on all floorplans. Dual 15,000-BTU air conditioning units keep up with the weather. And if you decide to stay for a spell, the 100W solar panel helps you relax without relying on resort amenities. Meanwhile, an Illumaplex MultiPlex control system and mobile app lets you easily set up camp and keep it comfortable—whether you're inside or outside. We call it the "Vacationer." But with amenities like this, you'd be lucky to live in it year-round.