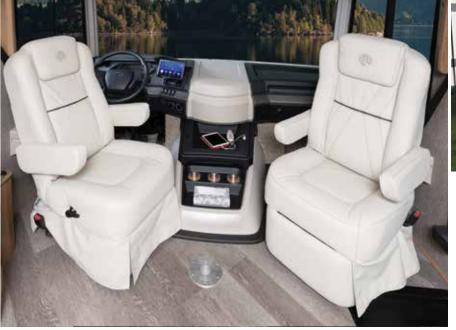

| Sony® 6 ½" Stereo Speakers S S S                                                                                                                                                                                                                                                                                                                                                                                                                                                                                              | S                                       |
|-------------------------------------------------------------------------------------------------------------------------------------------------------------------------------------------------------------------------------------------------------------------------------------------------------------------------------------------------------------------------------------------------------------------------------------------------------------------------------------------------------------------------------|-----------------------------------------|
| SiriusXM® Satellite Radio Ready S S S (Requires Subscription)                                                                                                                                                                                                                                                                                                                                                                                                                                                                 | S                                       |
| USB and Auxiliary Inputs S S S                                                                                                                                                                                                                                                                                                                                                                                                                                                                                                | S                                       |
| Seatbelts: 3-Point Driver and Passenger w/Adjustable Straps SSSS                                                                                                                                                                                                                                                                                                                                                                                                                                                              | S                                       |
| 12V Accessory Ports S S S                                                                                                                                                                                                                                                                                                                                                                                                                                                                                                     | S                                       |
| 110V AC Outlets S S S                                                                                                                                                                                                                                                                                                                                                                                                                                                                                                         | S                                       |
| Automotive-Style Dash w/Dual S S S S                                                                                                                                                                                                                                                                                                                                                                                                                                                                                          | S                                       |
| Cab Lights S S S                                                                                                                                                                                                                                                                                                                                                                                                                                                                                                              | S                                       |
| Generator On/Off Switch S S S                                                                                                                                                                                                                                                                                                                                                                                                                                                                                                 | S                                       |
| Battery Booster Switch S S S                                                                                                                                                                                                                                                                                                                                                                                                                                                                                                  | S                                       |
| Engine Cover w/Snack Tray S S S                                                                                                                                                                                                                                                                                                                                                                                                                                                                                               | S                                       |
| Cab Floor Mats S S S                                                                                                                                                                                                                                                                                                                                                                                                                                                                                                          | S                                       |
| Cab Area Fans S S S                                                                                                                                                                                                                                                                                                                                                                                                                                                                                                           | S                                       |
|                                                                                                                                                                                                                                                                                                                                                                                                                                                                                                                               | S                                       |
| Automatic Leveling Jack Controls S S S                                                                                                                                                                                                                                                                                                                                                                                                                                                                                        |                                         |
| Automatic Leveling Jack Controls S S S  Center Table at Driver/Passenger S S S                                                                                                                                                                                                                                                                                                                                                                                                                                                | S                                       |
|                                                                                                                                                                                                                                                                                                                                                                                                                                                                                                                               | S<br>S                                  |
| Center Table at Driver/Passenger S S S  Auxiliary Start Switch S S S  Hide A Left™ Drop Down Ougen                                                                                                                                                                                                                                                                                                                                                                                                                            |                                         |
| Center Table at Driver/Passenger S S S  Auxiliary Start Switch S S S  Hide-A-Loft™ Drop-Down Queen- Sized Bed w/24" LED TV  O O O                                                                                                                                                                                                                                                                                                                                                                                             | S                                       |
| Center Table at Driver/Passenger S S S  Auxiliary Start Switch S S S  Hide-A-Loft™ Drop-Down Queen- Sized Bed w/24" LED TV  O O O                                                                                                                                                                                                                                                                                                                                                                                             | s<br>O                                  |
| Center Table at Driver/Passenger S S S Auxiliary Start Switch S S S Hide-A-Loft** Drop-Down Queen-Sized Bed w/24** LED TV  INTERIOR 33C 35K 35P 3                                                                                                                                                                                                                                                                                                                                                                             | S<br>O<br>B6F                           |
| Center Table at Driver/Passenger       S       S         Auxiliary Start Switch       S       S         Hide-A-Loft™ Drop-Down Queen-Sized Bed w/24" LED TV       O       O         INTERIOR       33C       35K       35P         Sofa: Tri-fold       —       —         Sofa: Tri-fold w/Facing Booth Dream Easy® Dinette       —       S         Sofa: Jackknife       S       S                                                                                                                                           | S<br>O<br>B6F                           |
| Center Table at Driver/Passenger S S S Auxiliary Start Switch S S S Hide-A-Loft" Drop-Down Queen-Sized Bed w/24" LED TV  INTERIOR 33C 35K 35P 3 Sofa: Tri-fold Sofa: Tri-fold w/Facing Booth Dream Easy® Dinette                                                                                                                                                                                                                                                                                                              | S<br>O<br>B6F                           |
| Center Table at Driver/Passenger S S S  Auxiliary Start Switch S S S  Hide-A-Loft™ Drop-Down Queen- Sized Bed w/24" LED TV O O O  INTERIOR 33C 35K 35P 3  Sofa: Tri-fold — — —  Sofa: Tri-fold w/Facing Booth Dream Easy® Dinette  Sofa: Jackknife S S S —                                                                                                                                                                                                                                                                    | S<br>O<br>S6F<br>S<br>—                 |
| Center Table at Driver/Passenger S S S  Auxiliary Start Switch S S S  Hide-A-Loft** Drop-Down Queen-Sized Bed w/24** LED TV  INTERIOR 33C 35K 35P 3  Sofa: Tri-fold — — —  Sofa: Tri-fold w/Facing Booth Dream Easy** Dinette  Sofa: Jackknife S S —  Sofa: Theater Seating O O —  Facing Booth Dinette w/Dream Easy** Dinette Table                                                                                                                                                                                          | S O S6F S — — O                         |
| Center Table at Driver/Passenger S S S Auxiliary Start Switch S S S Hide-A-Loft" Drop-Down Queen-Sized Bed w/24" LED TV  INTERIOR 33C 35K 35P 3 Sofa: Tri-fold — — — S Sofa: Tri-fold w/Facing Booth Dream Easy® Dinette Sofa: Jackknife S S — S Sofa: Theater Seating O O — Facing Booth Dinette w/Dream Easy® Dinette Table  S S S S                                                                                                                                                                                        | S O S6F S — — O                         |
| Center Table at Driver/Passenger S S S Auxiliary Start Switch S S S Hide-A-Loft** Drop-Down Queen- Sized Bed w/24** LED TV  INTERIOR 33C 35K 35P 3 Sofa: Tri-fold — — — Sofa: Tri-fold w/Facing Booth Dream Easy** Dinette  Sofa: Jackknife S S — Sofa: Theater Seating O O — Facing Booth Dinette w/Dream Easy** Dinette Table  Free-Standing Dinette w/Credenza O O O                                                                                                                                                       | S O O S S —                             |
| Center Table at Driver/Passenger S S S Auxiliary Start Switch S S S Hide-A-Loft** Drop-Down Queen-Sized Bed w/24" LED TV  INTERIOR 33C 35K 35P 3 Sofa: Tri-fold — — — S Sofa: Tri-fold w/Facing Booth Dream Easy* Dinette Sofa: Jackknife S S — Sofa: Theater Seating O O — Facing Booth Dinette w/Dream Easy* Dinette Table Free-Standing Dinette w/Credenza O O O Solid-Surface Galley Top S S S                                                                                                                            | S O O S S — S S                         |
| Center Table at Driver/Passenger S S S Auxiliary Start Switch S S S Hide-A-Loft** Drop-Down Queen-Sized Bed w/24" LED TV  INTERIOR 33C 35K 35P 3 Sofa: Tri-fold W/Facing Booth Dream Easy* Dinette Sofa: Jackknife S S — Sofa: Theater Seating O O — Facing Booth Dinette w/Dream Easy* Dinette Table Sree-Standing Dinette w/Credenza O O O Solid-Surface Galley Top S S S Surf(x)* Tops Throughout (Excluding Galley) S S S S                                                                                               | S O O S - S S S                         |
| Center Table at Driver/Passenger S S S Auxiliary Start Switch S S S Hide-A-Loft** Drop-Down Queen- Sized Bed w/24** LED TV  INTERIOR 33C 35K 35P 3 Sofa: Tri-fold — — — Sofa: Tri-fold w/Facing Booth Dream Easy** Dinette  Sofa: Jackknife S S — Sofa: Theater Seating O O — Facing Booth Dinette w/Dream Easy** Dinette Table  Free-Standing Dinette w/Credenza O O O Solid-Surface Galley Top S S S Surf(x)** Tops Throughout (Excluding Galley) Electric Fireplace S S S                                                  | S O O S - S S S S S                     |
| Center Table at Driver/Passenger S S S Auxiliary Start Switch S S S Hide-A-Loft** Drop-Down Queen-Sized Bed w/24** LED TV  INTERIOR 33C 35K 35P 3 Sofa: Tri-fold — — — S Sofa: Tri-fold w/Facing Booth Dream Easy** Dinette Sofa: Jackknife S S — S Sofa: Theater Seating O O — Facing Booth Dinette w/Dream Easy** Dinette Table Free-Standing Dinette w/Credenza O O O Solid-Surface Galley Top S S S Surf(x)** Tops Throughout (Excluding Galley) S S S Electric Fireplace S S S Feature Wall w/Accent Wall Covering S S S | S O O S S S S S S S                     |
| Center Table at Driver/Passenger S S S Auxiliary Start Switch S S S S Hide-A-Loft" Drop-Down Queen-Sized Bed w/24" LED TV  INTERIOR 33C 35K 35P 3 Sofa: Tri-fold W/Facing Booth Dream Easy® Dinette Sofa: Jackknife S S — Sofa: Theater Seating O O — Facing Booth Dinette w/Dream Easy® Dinette Table Sree-Standing Dinette w/Credenza O O O Solid-Surface Galley Top S S S Surf(x)® Tops Throughout (Excluding Galley) Flat Ceiling w/Soft-Touch Vinyl S S S Flat Ceiling w/Soft-Touch Vinyl S S S                          | S O O S O S S S S S S S S S S S S S S S |