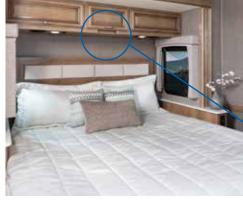

# A Personal Concierge — on wheels.

The 2021 Holiday Rambler Vacationer is the "getaway vehicle" you'll never want to leave. Soothing colors and subtle textures on the interior options make it feel like a cozy cocoon, while an electric fireplace on the feature wall adds ambiance and warmth standard on all floorplans. Dual 15,000-BTU air conditioning units keep up with the weather. And if you decide to stay for a spell, the 100W solar panel helps you relax without relying on resort amenities. Meanwhile, an Illumaplex MultiPlex control system and mobile app lets you easily set up camp and keep it comfortable—whether you're inside or outside. We call it the "Vacationer." But with amenities like this, you'd be lucky to live in it year-round.