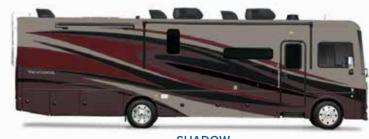

>Queen Bed (500# Capacity)<br>w/24" LED TV |
| 304 | Solar Electrical Panel - 265w                                       |
| 470 | SumoSprings® — Front/Rear                                           |
| 471 | Steering Stabilizer                                                 |
| 580 | Garmin® Collision Mitigation                                        |

Manual Power Cord Reel

Free Standing Dinette w/Credenza

















# 33C OPTIONS

089 | 096 | 113 | 126 | 194 | 220 | 304 | 470 | 471 | 580 | 671 | 833



# 35K OPTIONS

089 | 096 | 113 | 126 | 194 | 220 | 304 | 470 | 471 | 580 | 671 | 833



# 35P OPTIONS

089 | 096 | 113 | 220 | 304 | 470 | 471 | 580 | 671 | 833



# **36F OPTIONS**

089 | 096 | 113 | 126 | 220 | 304 | 470 | 471 | 580 | 671



# VACATIONER EXTERIOR GRAPHICS















**SHADOW** 









BRILLIANT BLACK



# SUMOSPRINGS® CHASSIS STABILIZER SYSTEM (FRONT & REAR, UPGRADE)

Are a patented suspension product designed to enhance load carrying capacity, stabilize sway, and improve overall driver control and ride comfort. Maintenance-free, do not leak air, and do not require airlines/compressors. Reduces vibration, wear and tear which affects the tires, suspension, brakes, furniture, hinges and more! SumoSprings are an upgrade that reduces ownership costs by decreasing overall wear and tear, increasing the life of each component of your Holiday Rambler. This increase means reduced costs on maintenance and replacement parts resulting in a lower total cost of ownership.

## BILSTEIN® STEERING STABILIZER SYSTEM (UPGRADE)

Bilstein steering stabilizer s