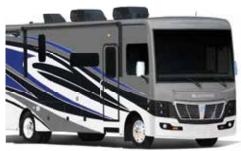

For our gas chassis, we take the Ford® drivetrain and create a solid platform to build on. The result is enhanced balance and control, as well as the strength to carry more weight. The design also allows for larger pass-through storage.

# **Power Platform Chassis**

The Power Platform puts strength, stability, and reliability front and center. Perfect for trips requiring large carrying capacities, and built to store everything you need with spacious pass-through storage, the Truss Style Platform is the ideal chassis for optimum balance and control — Found on Holiday Rambler Vacationer gas motorhomes.

Every new adventure requires a solid foundation.

The Power Platform chassis is designed with balance, control, a smooth ride, and ample space in mind, all working together to give you a ride like no other RV can provide.