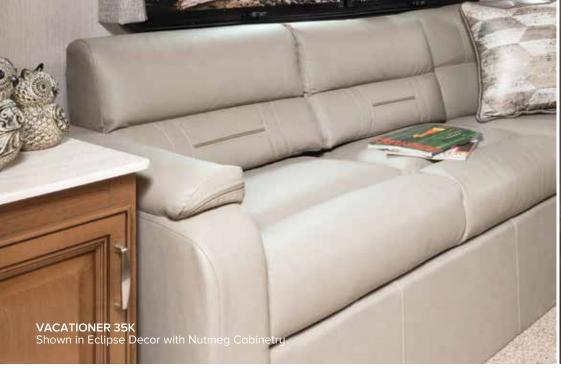

# 35K

- · Bath and a Half
- Residential Refrigerator w/French Door and Icemaker
- Power Entry Step
- Bus-style Luggage Doors
- 40" LED TV and Soundbar w/Bluetooth®
- Flush Floor Slide-outs at Living Area