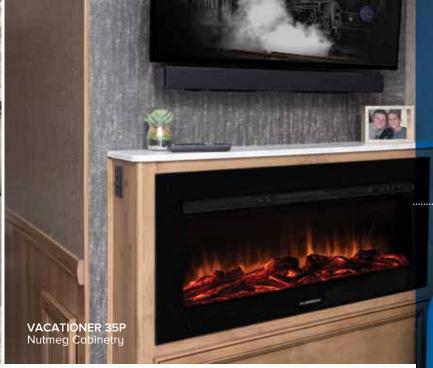

# A Personal Concierge — on wheels.

The 2021 Holiday Rambler Vacationer is the "getaway vehicle" you'll never want to leave. Soothing colors and subtle textures on the interior options make it feel like a cozy cocoon, while an electric fireplace on the feature wall adds ambiance and warmth standard on all floorplans. Dual 15,000-BTU air conditioning units keep up with the weather. And if you decide to stay for a spell, the 100W solar panel helps you relax without relying on resort amenities. Meanwhile, an Illumaplex MultiPlex control system and mobile app lets you easily set up camp and keep it comfortable—whether you're inside or outside. We call it the "Vacationer." But with amenities like this, you'd be lucky to live in it year-round.