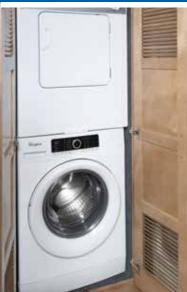

# 35P

- Stackable Washer/Dryer
- Convection Microwave
- 98" Sofa w/Incliner
- · Pass-through Exterior Storage
- 40" LED TV and Soundbar w/Bluetooth®
- · Flush Floor Slide-outs at Living Area