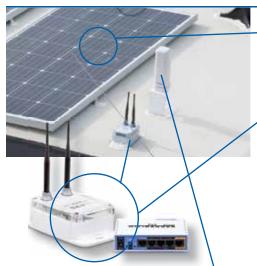

# A Personal Concierge — on wheels.

The 2021 Holiday Rambler Vacationer is the "getaway vehicle" you'll never want to leave. Soothing colors and subtle textures on the interior options make it feel like a cozy cocoon, while an electric fireplace on the feature wall adds ambiance and warmth standard on all floorplans. Dual 15,000-BTU air conditioning units keep up with the weather. And if you decide to stay for a spell, the 100W solar panel helps you relax without relying on resort amenities. Meanwhile, an Illumaplex MultiPlex control system and mobile app lets you easily set up camp and keep it comfortable—whether you're inside or outside. We call it the "Vacationer." But with amenities like this, you'd be lucky to live in it year-round.

#### **VACATIONER OPTIONS**

| 089 | Upgraded WIFI Package                                               |
|-----|---------------------------------------------------------------------|
| 096 | King® Universal Satellite System                                    |
| 113 | Range 3-Burner Drop in w/Oven                                       |
| 126 | Washer/Dryer — All in one combo                                     |
| 194 | Theater Seating                                                     |
| 220 | Hide-A-Loft™ Drop Down<br>Queen Bed (500# Capacity)<br>w/24" LED TV |
| 304 | Solar Electrical Panel - 265w                                       |
| 470 | SumoSprings® — Front/Rear                                           |
| 471 | Steering Stabilizer                                                 |
| 580 | Garmin® Collision Mitigation                                        |