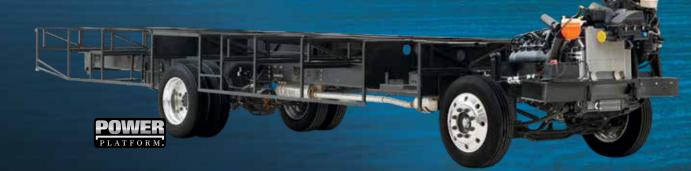

For our gas chassis, we take the Ford® drivetrain and create a solid platform to build on. The result is enhanced balance and control, as well as the strength to carry more weight. The design also allows for larger pass-through storage.

# **Power Platform Chassis**

The Power Platform puts strength, stability, and reliability front and center. Perfect for trips requiring large carrying capacities, and built to store everything you need with spacious pass-through storage, the Truss Style Platform is the ideal chassis for optimum balance and control — Found on Holiday Rambler Vacationer gas motorhomes.

Every new adventure requires a solid foundation.

The Power Platform chassis is designed with balance, control, a smooth ride, and ample space in mind, all working together to give you a ride like no other RV can provide.