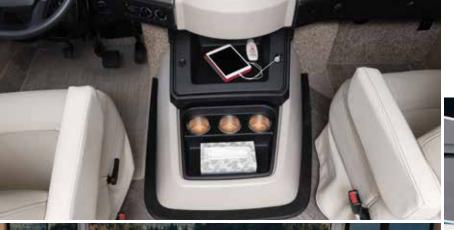

| Sony® 6 ½" Stereo Speakers S S S                                                                                                                                                                                                                                                                                                                                                                                                                                                                                              | S                                       |
|-------------------------------------------------------------------------------------------------------------------------------------------------------------------------------------------------------------------------------------------------------------------------------------------------------------------------------------------------------------------------------------------------------------------------------------------------------------------------------------------------------------------------------|-----------------------------------------|
| SiriusXM® Satellite Radio Ready S S S (Requires Subscription)                                                                                                                                                                                                                                                                                                                                                                                                                                                                 | S                                       |
| USB and Auxiliary Inputs S S S                                                                                                                                                                                                                                                                                                                                                                                                                                                                                                | S                                       |
| Seatbelts: 3-Point Driver and Passenger w/Adjustable Straps SSSS                                                                                                                                                                                                                                                                                                                                                                                                                                                              | S                                       |
| 12V Accessory Ports S S S                                                                                                                                                                                                                                                                                                                                                                                                                                                                                                     | S                                       |
| 110V AC Outlets S S S                                                                                                                                                                                                                                                                                                                                                                                                                                                                                                         | S                                       |
| Automotive-Style Dash w/Dual S S S S                                                                                                                                                                                                                                                                                                                                                                                                                                                                                          | S                                       |
| Cab Lights S S S                                                                                                                                                                                                                                                                                                                                                                                                                                                                                                              | S                                       |
| Generator On/Off Switch S S S                                                                                                                                                                                                                                                                                                                                                                                                                                                                                                 | S                                       |
| Battery Booster Switch S S S                                                                                                                                                                                                                                                                                                                                                                                                                                                                                                  | S                                       |
| Engine Cover w/Snack Tray S S S                                                                                                                                                                                                                                                                                                                                                                                                                                                                                               | S                                       |
| Cab Floor Mats S S S                                                                                                                                                                                                                                                                                                                                                                                                                                                                                                          | S                                       |
| Cab Area Fans S S S                                                                                                                                                                                                                                                                                                                                                                                                                                                                                                           | S                                       |
|                                                                                                                                                                                                                                                                                                                                                                                                                                                                                                                               | S                                       |
| Automatic Leveling Jack Controls S S S                                                                                                                                                                                                                                                                                                                                                                                                                                                                                        |                                         |
| Automatic Leveling Jack Controls S S S  Center Table at Driver/Passenger S S S                                                                                                                                                                                                                                                                                                                                                                                                                                                | S                                       |
|                                                                                                                                                                                                                                                                                                                                                                                                                                                                                                                               | S<br>S                                  |
| Center Table at Driver/Passenger S S S  Auxiliary Start Switch S S S  Hide A Left™ Drop Down Ougen                                                                                                                                                                                                                                                                                                                                                                                                                            |                                         |
| Center Table at Driver/Passenger S S S  Auxiliary Start Switch S S S  Hide-A-Loft™ Drop-Down Queen- Sized Bed w/24" LED TV  O O O                                                                                                                                                                                                                                                                                                                                                                                             | S                                       |
| Center Table at Driver/Passenger S S S  Auxiliary Start Switch S S S  Hide-A-Loft™ Drop-Down Queen- Sized Bed w/24" LED TV  O O O                                                                                                                                                                                                                                                                                                                                                                                             | s<br>O                                  |
| Center Table at Driver/Passenger S S S Auxiliary Start Switch S S S Hide-A-Loft** Drop-Down Queen-Sized Bed w/24** LED TV  INTERIOR 33C 35K 35P 3                                                                                                                                                                                                                                                                                                                                                                             | S<br>O<br>B6F                           |
| Center Table at Driver/Passenger       S       S         Auxiliary Start Switch       S       S         Hide-A-Loft™ Drop-Down Queen-Sized Bed w/24" LED TV       O       O         INTERIOR       33C       35K       35P         Sofa: Tri-fold       —       —         Sofa: Tri-fold w/Facing Booth Dream Easy® Dinette       —       S         Sofa: Jackknife       S       S                                                                                                                                           | S<br>O<br>B6F                           |
| Center Table at Driver/Passenger S S S Auxiliary Start Switch S S S Hide-A-Loft" Drop-Down Queen-Sized Bed w/24" LED TV  INTERIOR 33C 35K 35P 3 Sofa: Tri-fold Sofa: Tri-fold w/Facing Booth Dream Easy® Dinette                                                                                                                                                                                                                                                                                                              | S<br>O<br>B6F                           |
| Center Table at Driver/Passenger S S S  Auxiliary Start Switch S S S  Hide-A-Loft™ Drop-Down Queen- Sized Bed w/24" LED TV O O O  INTERIOR 33C 35K 35P 3  Sofa: Tri-fold — — —  Sofa: Tri-fold w/Facing Booth Dream Easy® Dinette  Sofa: Jackknife S S S —                                                                                                                                                                                                                                                                    | S<br>O<br>S6F<br>S<br>—                 |
| Center Table at Driver/Passenger S S S  Auxiliary Start Switch S S S  Hide-A-Loft** Drop-Down Queen-Sized Bed w/24** LED TV  INTERIOR 33C 35K 35P 3  Sofa: Tri-fold — — —  Sofa: Tri-fold w/Facing Booth Dream Easy** Dinette  Sofa: Jackknife S S —  Sofa: Theater Seating O O —  Facing Booth Dinette w/Dream Easy** Dinette Table                                                                                                                                                                                          | S O S6F S — — O                         |
| Center Table at Driver/Passenger S S S Auxiliary Start Switch S S S Hide-A-Loft" Drop-Down Queen-Sized Bed w/24" LED TV  INTERIOR 33C 35K 35P 3 Sofa: Tri-fold — — — S Sofa: Tri-fold w/Facing Booth Dream Easy® Dinette Sofa: Jackknife S S — S Sofa: Theater Seating O O — Facing Booth Dinette w/Dream Easy® Dinette Table  S S S S                                                                                                                                                                                        | S O S6F S — — O                         |
| Center Table at Driver/Passenger S S S Auxiliary Start Switch S S S Hide-A-Loft** Drop-Down Queen- Sized Bed w/24** LED TV  INTERIOR 33C 35K 35P 3 Sofa: Tri-fold — — — Sofa: Tri-fold w/Facing Booth Dream Easy** Dinette  Sofa: Jackknife S S — Sofa: Theater Seating O O — Facing Booth Dinette w/Dream Easy** Dinette Table  Free-Standing Dinette w/Credenza O O O                                                                                                                                                       | S O O S S —                             |
| Center Table at Driver/Passenger S S S Auxiliary Start Switch S S S Hide-A-Loft** Drop-Down Queen-Sized Bed w/24" LED TV  INTERIOR 33C 35K 35P 3 Sofa: Tri-fold — — — S Sofa: Tri-fold w/Facing Booth Dream Easy* Dinette Sofa: Jackknife S S — Sofa: Theater Seating O O — Facing Booth Dinette w/Dream Easy* Dinette Table Free-Standing Dinette w/Credenza O O O Solid-Surface Galley Top S S S                                                                                                                            | S O O S S — S S                         |
| Center Table at Driver/Passenger S S S Auxiliary Start Switch S S S Hide-A-Loft** Drop-Down Queen-Sized Bed w/24" LED TV  INTERIOR 33C 35K 35P 3 Sofa: Tri-fold W/Facing Booth Dream Easy* Dinette Sofa: Jackknife S S — Sofa: Theater Seating O O — Facing Booth Dinette w/Dream Easy* Dinette Table Sree-Standing Dinette w/Credenza O O O Solid-Surface Galley Top S S S Surf(x)* Tops Throughout (Excluding Galley) S S S S                                                                                               | S O O S - S S S                         |
| Center Table at Driver/Passenger S S S Auxiliary Start Switch S S S Hide-A-Loft** Drop-Down Queen- Sized Bed w/24** LED TV  INTERIOR 33C 35K 35P 3 Sofa: Tri-fold — — — Sofa: Tri-fold w/Facing Booth Dream Easy** Dinette  Sofa: Jackknife S S — Sofa: Theater Seating O O — Facing Booth Dinette w/Dream Easy** Dinette Table  Free-Standing Dinette w/Credenza O O O Solid-Surface Galley Top S S S Surf(x)** Tops Throughout (Excluding Galley) Electric Fireplace S S S                                                  | S O O S - S S S S S                     |
| Center Table at Driver/Passenger S S S Auxiliary Start Switch S S S Hide-A-Loft** Drop-Down Queen-Sized Bed w/24** LED TV  INTERIOR 33C 35K 35P 3 Sofa: Tri-fold — — — S Sofa: Tri-fold w/Facing Booth Dream Easy** Dinette Sofa: Jackknife S S — S Sofa: Theater Seating O O — Facing Booth Dinette w/Dream Easy** Dinette Table Free-Standing Dinette w/Credenza O O O Solid-Surface Galley Top S S S Surf(x)** Tops Throughout (Excluding Galley) S S S Electric Fireplace S S S Feature Wall w/Accent Wall Covering S S S | S O O S S S S S S S                     |
| Center Table at Driver/Passenger S S S Auxiliary Start Switch S S S S Hide-A-Loft" Drop-Down Queen-Sized Bed w/24" LED TV  INTERIOR 33C 35K 35P 3 Sofa: Tri-fold W/Facing Booth Dream Easy® Dinette Sofa: Jackknife S S — Sofa: Theater Seating O O — Facing Booth Dinette w/Dream Easy® Dinette Table Sree-Standing Dinette w/Credenza O O O Solid-Surface Galley Top S S S Surf(x)® Tops Throughout (Excluding Galley) Flat Ceiling w/Soft-Touch Vinyl S S S Flat Ceiling w/Soft-Touch Vinyl S S S                          | S O O S O S S S S S S S S S S S S S S S |