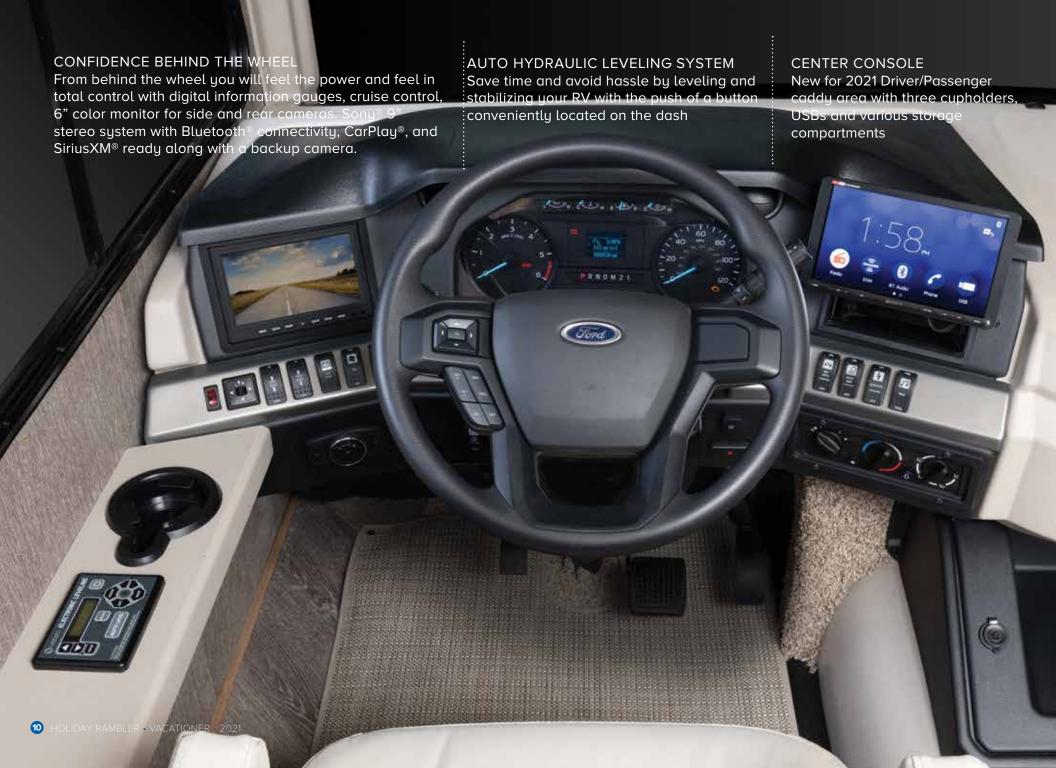

For our gas chassis, we take the Ford® drivetrain and create a solid platform to build on. The result is enhanced balance and control, as well as the strength to carry more weight. The design also allows for larger pass-through storage.

# **Power Platform Chassis**

The Power Platform puts strength, stability, and reliability front and center. Perfect for trips requiring large carrying capacities, and built to store everything you need with spacious pass-through storage, the Truss Style Platform is the ideal chassis for optimum balance and control — Found on Holiday Rambler Vacationer gas motorhomes.

Every new adventure requires a solid foundation.

The Power Platform chassis is designed with balance, control, a smooth ride, and ample space in mind, all working together to give you a ride like no other RV can provide.