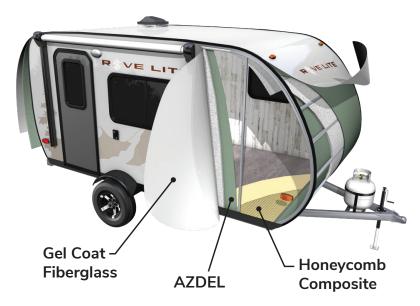

### **TLRV Rove Lite Travel Trailer Series**

Travel Lite RV is making adventure more affordable with the Rove Lite — an ultralightweight travel trailer line coming soon. Featuring an aerodynamic teardrop design crafted from revolutionary Hydro-Lite material, the Rove Lite is one of the most affordable travel trailers on the market and light enough to pull behind even the smallest of vehicles.

#### STANDARD FEATURES

- Hydro-Lite Sidewalls
- 13" Custom Lite-weight Aluminum Wheels
- 2000# Axle w/Electric Brakes
- Rear Stabilizer Jacks
- LED DOT Running Lights
- 10GL Fresh/30GL Gray/5GL Black Water Tanks
- On-Demand Tankless Hot Water Heater
- Single Bowl Stainless Steel Sink
- High Rise Kitchen Faucet
- Shur-Flo Water Pump
- 40 AMP Converter
- Battery Disconnect Switch
- Solid Surface Kitchen & Table
- Wood Grain Cabinetry
- 3 Cu Ft 3-Way Refer
- 2-Burner Stainless Steel Stovetop
- 20.000 BTU Furnace
- Fantastic Vent
- Indoor Shower
- Flushable Toilet
- 12V Power Vent in Bathroom
- Soft Shades and Curtain Valances
- Upgrade Entry Door w/Gas Strut
- 20# LP Gas Tank
- Detachable 30 AMP Power Cord
- Monitor Panel