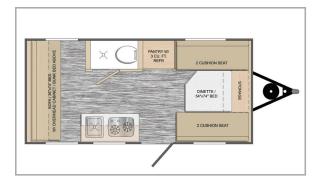

TravelLiteRV.com 2 | **T**L

Rove Lite - 14FD

**Rove Lite - 14FL** 

Rove Lite - 14BH

| Weights & Measurements | Rove Lite - 14FD | Rove Lite - 14FL | Rove Lite - 14BH |
|------------------------|------------------|------------------|------------------|
| Dry Weight             | 1498             | ТВА              | ТВА              |
| Ext. Length            | 15'4"            | 15'4"            | 15'4"            |
| Ext. Width             | 6'6")            | 6'6"             | 6'6"             |
| Ext. Width with Tires  | 8'0"             | 8'0"             | 8'0"             |
| Ext. Height            | 7'11"            | 7'11"            | 7'11"            |
| Int. Height            | 6'0"             | 6'0"             | 6'0"             |