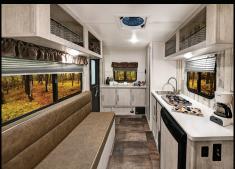

#### STANDARD FEATURES

- Hydro-Lite Sidewalls
- 13" Custom Lite-weight Aluminum Wheels
- 2000# Axle w/Electric Brakes
- Rear Stabilizer Jacks
- LED DOT Running Lights
- 10GL Fresh/30GL Gray/5GL Black Water Tanks
- On-Demand Tankless Hot Water Heater
- Single Bowl Stainless Steel Sink
- High Rise Kitchen Faucet
- Shur-Flo Water Pump
- 40 AMP Converter
- Battery Disconnect Switch
- Solid Surface Kitchen & Table
- Wood Grain Cabinetry
- 3 Cu Ft 3-Way Refer
- 2-Burner Stainless Steel Stovetop
- 20.000 BTU Furnace
- Fantastic Vent
- Indoor Shower
- Flushable Toilet
- 12V Power Vent in Bathroom
- Soft Shades and Curtain Valances
- Upgrade Entry Door w/Gas Strut
- 20# LP Gas Tank
- Detachable 30 AMP Power Cord
- Monitor Panel