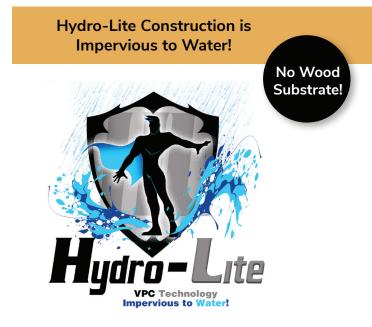

### **TLRV Rove Lite Travel Trailer Series**

Travel Lite RV is making adventure more affordable with the Rove Lite — an ultralightweight travel trailer line coming soon. Featuring an aerodynamic teardrop design crafted from revolutionary Hydro-Lite material, the Rove Lite is one of the most affordable travel trailers on the market and light enough to pull behind even the smallest of vehicles.

#### STANDARD FEATURES

- Hydro-Lite Sidewalls
- 13" Custom Lite-weight Aluminum Wheels
- 2000# Axle w/Electric Brakes
- Rear Stabilizer Jacks
- LED DOT Running Lights
- 10GL Fresh/30GL Gray/5GL Black Water Tanks
- On-Demand Tankless Hot Water Heater
- Single Bowl Stainless Steel Sink
- High Rise Kitchen Faucet
- Shur-Flo Water Pump
- 40 AMP Converter
- Battery Disconnect Switch
- Solid Surface Kitchen & Table
- Wood Grain Cabinetry
- 3 Cu Ft 3-Way Refer
- 2-Burner Stainless Steel Stovetop
- 20.000 BTU Furnace
- Fantastic Vent
- Indoor Shower
- Flushable Toilet
- 12V Power Vent in Bathroom
- Soft Shades and Curtain Valances
- Upgrade Entry Door w/Gas Strut
- 20# LP Gas Tank
- Detachable 30 AMP Power Cord
- Monitor Panel