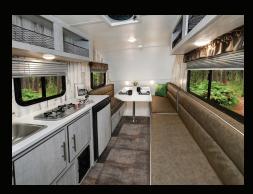

#### STANDARD FEATURES

- Hydro-Lite Sidewalls
- 13" Custom Lite-weight Aluminum Wheels
- 2000# Axle w/Electric Brakes
- Rear Stabilizer Jacks
- LED DOT Running Lights
- 10GL Fresh/30GL Gray/5GL Black Water Tanks
- On-Demand Tankless Hot Water Heater
- Single Bowl Stainless Steel Sink
- High Rise Kitchen Faucet
- Shur-Flo Water Pump
- 40 AMP Converter
- Battery Disconnect Switch
- Solid Surface Kitchen & Table
- Wood Grain Cabinetry
- 3 Cu Ft 3-Way Refer
- 2-Burner Stainless Steel Stovetop
- 20.000 BTU Furnace
- Fantastic Vent
- Indoor Shower
- Flushable Toilet
- 12V Power Vent in Bathroom
- Soft Shades and Curtain Valances
- Upgrade Entry Door w/Gas Strut
- 20# LP Gas Tank
- Detachable 30 AMP Power Cord
- Monitor Panel