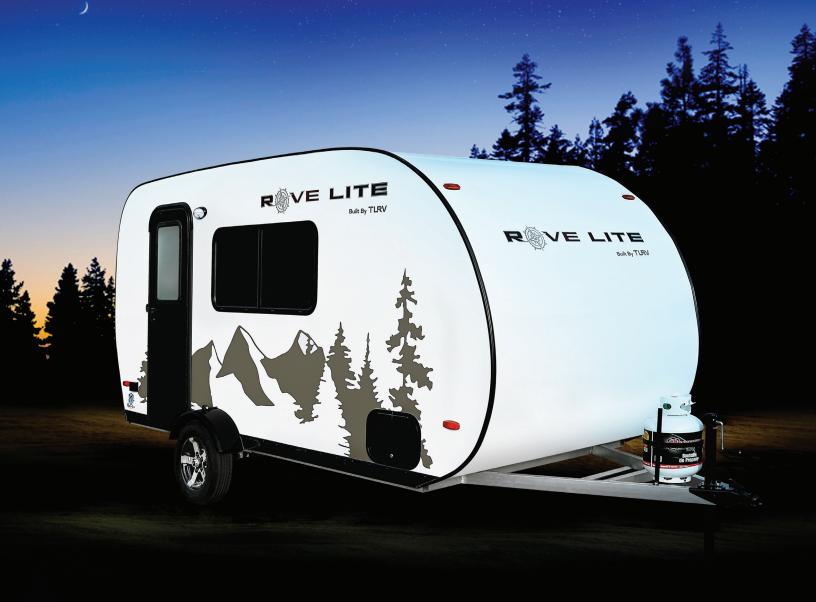

### **TLRV Rove Lite Travel Trailer Series**

Travel Lite RV is making adventure more affordable with the Rove Lite — an ultralightweight travel trailer line coming soon. Featuring an aerodynamic teardrop design crafted from revolutionary Hydro-Lite material, the Rove Lite is one of the most affordable travel trailers on the market and light enough to pull behind even the smallest of vehicles.