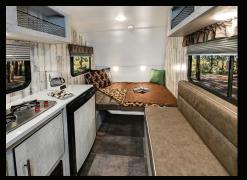

#### STANDARD FEATURES

- Hydro-Lite Sidewalls
- 13" Custom Lite-weight Aluminum Wheels
- 2000# Axle w/Electric Brakes
- Rear Stabilizer Jacks
- LED DOT Running Lights
- 10GL Fresh/30GL Gray/5GL Black Water Tanks
- On-Demand Tankless Hot Water Heater
- Single Bowl Stainless Steel Sink
- High Rise Kitchen Faucet
- Shur-Flo Water Pump
- 40 AMP Converter
- Battery Disconnect Switch
- Solid Surface Kitchen & Table
- Wood Grain Cabinetry
- 3 Cu Ft 3-Way Refer
- 2-Burner Stainless Steel Stovetop
- 20.000 BTU Furnace
- Fantastic Vent
- Indoor Shower
- Flushable Toilet
- 12V Power Vent in Bathroom
- Soft Shades and Curtain Valances
- Upgrade Entry Door w/Gas Strut
- 20# LP Gas Tank
- Detachable 30 AMP Power Cord
- Monitor Panel