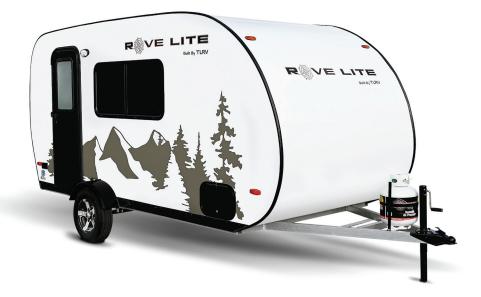

# Travel More, Tow Less

### **TLRV Rove Lite Travel Trailer Series**

Travel Lite RV is making adventure more affordable with the Rove Lite — an ultralightweight travel trailer line coming soon. Featuring an aerodynamic teardrop design crafted from revolutionary Hydro-Lite material, the Rove Lite is one of the most affordable travel trailers on the market and light enough to pull behind even the smallest of vehicles.