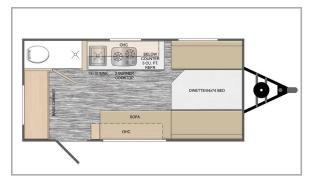

TravelLiteRV.com 2 | **T**L

Rove Lite - 14FD

**Rove Lite - 14FL** 

Rove Lite - 14BH

| Weights & Measurements | Rove Lite - 14FD | Rove Lite - 14FL | Rove Lite - 14BH |
|------------------------|------------------|------------------|------------------|
| Dry Weight             | 1498             | ТВА              | ТВА              |
| Ext. Length            | 15'4"            | 15'4"            | 15'4"            |
| Ext. Width             | 6'6")            | 6'6"             | 6'6"             |
| Ext. Width with Tires  | 8'0"             | 8'0"             | 8'0"             |
| Ext. Height            | 7'11"            | 7'11"            | 7'11"            |
| Int. Height            | 6'0"             | 6'0"             | 6'0"             |