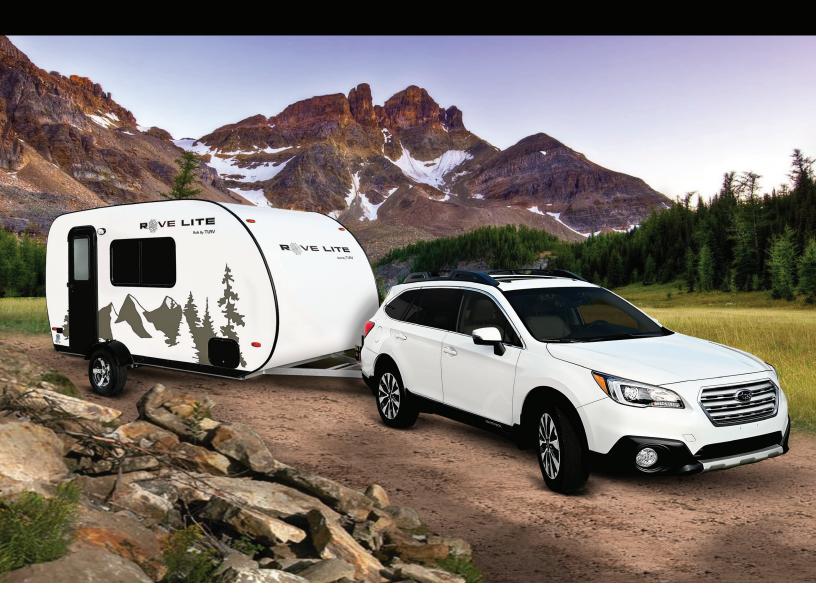

# Travel More, Tow Less

### **TLRV Rove Lite Travel Trailer Series**

Travel Lite RV is making adventure more affordable with the Rove Lite — an ultralightweight travel trailer line coming soon. Featuring an aerodynamic teardrop design crafted from revolutionary Hydro-Lite material, the Rove Lite is one of the most affordable travel trailers on the market and light enough to pull behind even the smallest of vehicles.