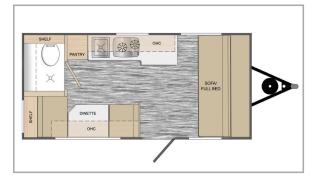

TravelLiteRV.com 2 | **T**L

Rove Lite - 14FD

**Rove Lite - 14FL** 

Rove Lite - 14BH

| Weights & Measurements | Rove Lite - 14FD | Rove Lite - 14FL | Rove Lite - 14BH |
|------------------------|------------------|------------------|------------------|
| Dry Weight             | 1498             | ТВА              | ТВА              |
| Ext. Length            | 15'4"            | 15'4"            | 15'4"            |
| Ext. Width             | 6'6")            | 6'6"             | 6'6"             |
| Ext. Width with Tires  | 8'0"             | 8'0"             | 8'0"             |
| Ext. Height            | 7'11"            | 7'11"            | 7'11"            |
| Int. Height            | 6'0"             | 6'0"             | 6'0"             |