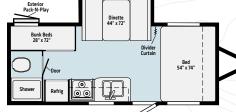

### 1708FB / \_\_\_\_\_\_ 1808FBS / \_\_\_\_

### 1700BH / -

### 1800BH / -

### 2106DS /

### 2108FBS /

### 2108TB / -

### 2306BHS / -