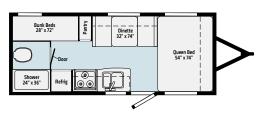

### 1708FB / \_\_\_\_\_\_ 1808FBS / \_\_\_\_

### 1700BH / -

### 1800BH / -

### 2106DS /

### 2108FBS /

### 2108TB / -

### 2306BHS / -