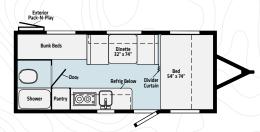

### 1708FB / \_\_\_\_\_\_ 1808FBS / \_\_\_\_

### 1700BH / -

### 1800BH / -

### 2106DS /

### 2108FBS /

### 2108TB / -

### 2306BHS / -