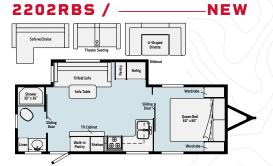

# MINNIE TRAVEL TRAILER

COMPACT CAMPER. BIG ADVENTURE.

Standard 60"x80" sleeping areas in all floorplans

 Join a boundless community of adventurers Interior photos are of the 2202RBS floorplan with Pearl decor. at Witclub.com Exterior photo is of the 2500RL floorplan.

Maximize your cooking experience with Minnie's flush-mount range and large stainless steel sink

Sliderooms expand the Minnie's livable space

### **OPTIONS**

- L-Chaise Lounge (2701RBS/2801 BHS/2202RBS/2301BHS only)
- Theater Seating IPO Sofa (2701RBS, 2801BHS, 2202RBS, 2301BHS only)
- Theater Seating IPO Sofa (2500FL,2500RL only)
- Freestanding Table w/ 4 Chairs (2701RBS,2801BHS only)
- 19" LED Bedroom TV (N/A 2201DS, 2201MB)
- U-Shape Dinette (2202RBS, 2301BHS only)
- 30# LP Tanks
- 15.0 BTU A/C Upgrade