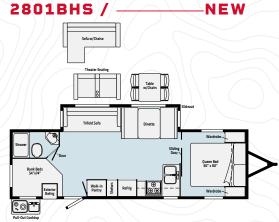

# MINNIE TRAVEL TRAILER

COMPACT CAMPER. BIG ADVENTURE.

Standard 60"x80" sleeping areas in all floorplans

 Join a boundless community of adventurers Interior photos are of the 2202RBS floorplan with Pearl decor. at Witclub.com Exterior photo is of the 2500RL floorplan.

Maximize your cooking experience with Minnie's flush-mount range and large stainless steel sink

Sliderooms expand the Minnie's livable space

### **OPTIONS**

- L-Chaise Lounge (2701RBS/2801 BHS/2202RBS/2301BHS only)
- Theater Seating IPO Sofa (2701RBS, 2801BHS, 2202RBS, 2301BHS only)
- Theater Seating IPO Sofa (2500FL,2500RL only)
- Freestanding Table w/ 4 Chairs (2701RBS,2801BHS only)
- 19" LED Bedroom TV (N/A 2201DS, 2201MB)
- U-Shape Dinette (2202RBS, 2301BHS only)
- 30# LP Tanks
- 15.0 BTU A/C Upgrade