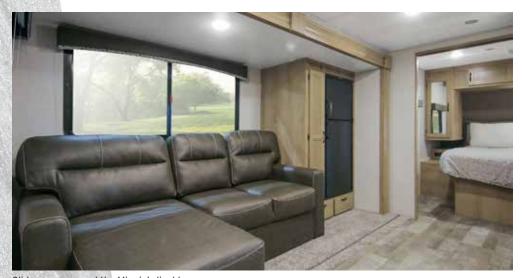

Interior photos are of the 1708FB floorplan with Pearl decor. Exterior photo is of the 2100BH floorplan.

Light interior decor and large windows make the Micro Minnie feel open and spacious

Standard LED TV, AV system, and WiFi prep for all your entertainment needs

Maximize your cooking experience with Minnie's flush-mount range and large stainless steel sink

Sliderooms expand the Minnie's livable space