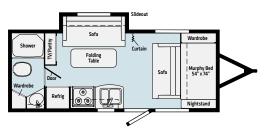

# MICRO MINNIE

TRAVEL TRAILER

THE COMPACT CAMPER WITHOUT COMPROMISE

Galley features modern cooking amenities now with full waterfall style back-splash

- i Visit Winnebago.com for more info
- Join a boundless community of adventurers at Witclub.com

Interior photos are of the 1708FB floorplan with Pearl decor. Exterior photo is of the 2100BH floorplan.

Light interior decor and large windows make the Micro Minnie feel open and spacious

Standard LED TV, AV system, and WiFi prep for all your entertainment needs

### 1708FB / \_\_\_\_\_\_ 1808FBS / \_\_\_\_