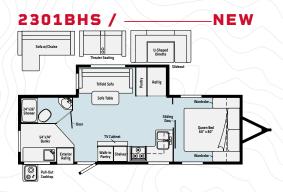

### 2306BHS / -

### **OPTIONS**

- L-Chaise Lounge (2701RBS/2801 BHS/2202RBS/2301BHS only)
- Theater Seating IPO Sofa (2701RBS, 2801BHS, 2202RBS, 2301BHS only)
- Theater Seating IPO Sofa (2500FL,2500RL only)
- Freestanding Table w/ 4 Chairs (2701RBS,2801BHS only)
- 19" LED Bedroom TV (N/A 2201DS, 2201MB)
- U-Shape Dinette (2202RBS, 2301BHS only)
- 30# LP Tanks
- 15.0 BTU A/C Upgrade