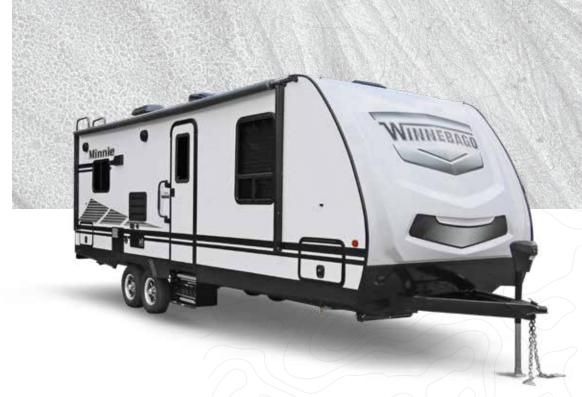

# MINNIE TRAVEL TRAILER

COMPACT CAMPER. BIG ADVENTURE.

Standard 60"x80" sleeping areas in all floorplans

 Join a boundless community of adventurers Interior photos are of the 2202RBS floorplan with Pearl decor. at Witclub.com Exterior photo is of the 2500RL floorplan.

Maximize your cooking experience with Minnie's flush-mount range and large stainless steel sink

Sliderooms expand the Minnie's livable space