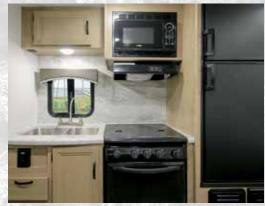

- Spacious Kitchen Ample galley space, a sink, double door refrigerator, microwave and even a cooktop makes cooking its own rewarding adventure.
- Rest Fresh Built to be a breath
   of fresh air, every Micro Minnie
   floorplan hosts a spacious mattress
   and windows designed for cross
   ventilation and a great night's sleep.
- Open-Air Entertainment Patio speakers and a power awning featuring

# MICRO MINNIE

TRAVEL TRAILER

THE COMPACT CAMPER WITHOUT COMPROMISE

Galley features modern cooking amenities now with full waterfall style back-splash

- i Visit Winnebago.com for more info
- Join a boundless community of adventurers at Witclub.com