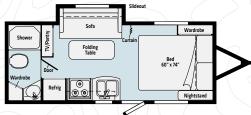

# MINNIE TRAVEL TRAILER

COMPACT CAMPER. BIG ADVENTURE.

Standard 60"x80" sleeping areas in all floorplans

 Join a boundless community of adventurers Interior photos are of the 2202RBS floorplan with Pearl decor. at Witclub.com Exterior photo is of the 2500RL floorplan.

Maximize your cooking experience with Minnie's flush-mount range and large stainless steel sink

Sliderooms expand the Minnie's livable space