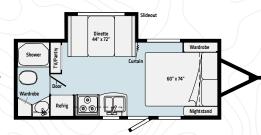

.
- Class-Leading Storage Master packing day and leave nothing behind with 44 cu. ft. of exterior storage - the best in its class.

WINNEBAGO

# MICRO MINNIE

TRAVEL TRAILER

THE COMPACT CAMPER WITHOUT COMPROMISE



Galley features modern cooking amenities now with full waterfall style back-splash

- i Visit Winnebago.com for more info
- Join a boundless community of adventurers at Witclub.com



Interior photos are of the 1708FB floorplan with Pearl decor. Exterior photo is of the 2100BH floorplan.



Light interior decor and large windows make the Micro Minnie feel open and spacious



Standard LED TV, AV system, and WiFi prep for all your entertainment needs

### 1708FB / \_\_\_\_\_\_ 1808FBS / \_\_\_\_





### 1700BH / -



### 1800BH / -











### 2106DS /







### 2108FBS /



### 2108TB / -



### 2306BHS / -



### **STANDARD FEATURES**

- NXG Engineered Chassis
- Exterior Fiberglass Sidewalls
- 13.5 BTU A/C
- Microwave
- Gas/Electric Refrigerator
- 6 Gallon Gas/Electric/ DSI Water Heater
- Aluminum Wheel Assemblies
- Power Awning w/ LED Lighting
- Roof Mount Solar Charger Prep
- Power Tongue Jack
- Drop-In Two Burner Cooktop (1700BH Only)
- Recessed Three Burner Range w/ Glass Top & Oven
- 15" Offroad Tire/Axle Lift
- 3,700lb. Torsion Axles
- LED Exterior Lighting
- Heated & Enclosed Tanks
- Radiant Foil Insulation
- TPO Roof
- Gel-Coat Fiberglass Front Cap
- AV System AM/FM/CD/ DVD/USB/Bluetooth
- USB Charge Ports
- TV Antenna
- Exterior Speakers
- LED TV
- Backup Camera Prep
- Wifi Prep
- Wireless Cell Phone Charger
- Convection Microwave (1700BH only)

#