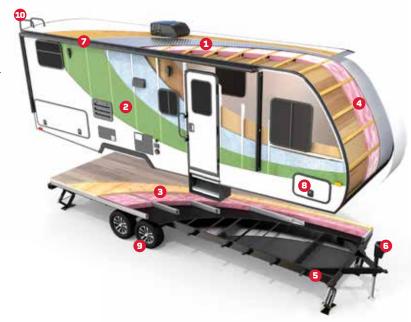

# STANDARD FEATURES

- NXG Engineered Chassis
- Exterior Fiberglass Sidewalls w/ Azdel
- One Piece TPO Roof Membrane
- Fiberglass Front Cap
- 13.5 BTU Roof A/C
- Microwave
- Flush Mount Three Burner Range w/ Glass Top and Oven
- Gas Electric Refrigerator
- 6 Gallon Gas/Electric/DSI Water Heater
- Aluminium Wheel Assemblies
- Heated & Enclosed Tanks
- Power Awning w/ LED Lighting
- Roof Mount Solar Charger Prep
- Power Tongue Jack
- LED Exterior Lights
- Radiant Foil Insulation
- AV System AM/FM/CD/ DVD/USB/Bluetooth
- USB Charge Ports
- TV Antenna
- LED TV
- Exterior Speakers
- Backup Camera Prep
- WiFi Prep
- Wireless Cell Phone Charger

- · Main steel frame
- Steel frame outriggers and cross members
- Skeletal framing (wall studs, floor joists, roof rafters)
- Sidewall assembly
- Roof assembly

- Roof materials installation
- · Flooring assembly
- All slideout boxes and applicable structural assembly
- Fiberglass front caps (paint fade cracking)