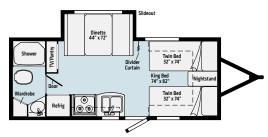

Storage Master packing day and leave nothing behind with 44 cu. ft. of exterior storage - the best in its class.

WINNEBAGO

# MICRO MINNIE

TRAVEL TRAILER

THE COMPACT CAMPER WITHOUT COMPROMISE



Galley features modern cooking amenities now with full waterfall style back-splash

- i Visit Winnebago.com for more info
- Join a boundless community of adventurers at Witclub.com



Interior photos are of the 1708FB floorplan with Pearl decor. Exterior photo is of the 2100BH floorplan.



Light interior decor and large windows make the Micro Minnie feel open and spacious



Standard LED TV, AV system, and WiFi prep for all your entertainment needs

### 1708FB / \_\_\_\_\_\_ 1808FBS / \_\_\_\_





### 1700BH / -



### 1800BH / -











### 2106DS /







### 2108FBS /



### 2108TB / -



### 2306BHS / -



### **STANDARD FEATURES**

- NXG Engineered Chassis
- Exterior Fiberglass Sidewalls
- 13.5 BTU A/C
- Microwave
- Gas/Electric Refrigerator
- 6 Gallon Gas/Electric/ DSI Water Heater
- Aluminum Wheel Assemblies
- Power Awning w/ LED Lighting
- Roof Mount Solar Charger Prep
- Power Tongue Jack
- Drop-In Two Burner Cooktop (1700BH Only)
- Recessed Three Burner Range w/ Glass Top & Oven
- 15" Offroad Tire/Axle Lift
- 3,700lb. Torsion Axles
- LED Exterior Lighting
- Heated & Enclosed Tanks
- Radiant Foil Insulation
- TPO Roof
- Gel-Coat Fiberglass Front Cap
- AV System AM/FM/CD/ DVD/USB/Bluetooth
- USB Charge Ports
- TV Antenna
- Exterior Speakers
- LED TV
- Backup Camera Prep
- Wifi Prep
- Wireless Cell Phone Charger
- Convection Microwave (1700BH only)

### **OPTIONS**

-