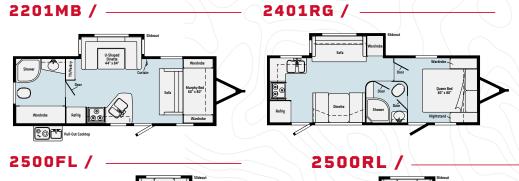

### 1708FB / \_\_\_\_\_\_ 1808FBS / \_\_\_\_

### 1700BH / -

### 1800BH / -

### 2106DS /

### 2108FBS /

### 2108TB / -

### 2306BHS / -