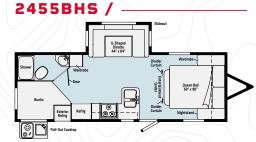

eated & Enclosed Tanks
- Radiant Foil Insulation
- TPO Roof
- Gel-Coat Fiberglass Front Cap
- AV System AM/FM/CD/ DVD/USB/Bluetooth
- USB Charge Ports
- TV Antenna
- Exterior Speakers
- LED TV
- Backup Camera Prep
- Wifi Prep
- Wireless Cell Phone Charger
- Convection Microwave (1700BH only)

### **OPTIONS**

- 15.0 BTU A/C upgrade

### **BOUND BY THE**



### WINNEBAGO

# MINNIE TRAVEL TRAILER

COMPACT CAMPER. BIG ADVENTURE.



Standard 60"x80" sleeping areas in all floorplans



 Join a boundless community of adventurers Interior photos are of the 2202RBS floorplan with Pearl decor. at Witclub.com Exterior photo is of the 2500RL floorplan.



Maximize your cooking experience with Minnie's flush-mount range and large stainless steel sink



Sliderooms expand the Minnie's livable space

















# STANDARD FEATURES

- NXG Engineered Chassis
- Exterior Fiberglass Sidewalls w/ Azdel
- One Piece TPO Roof Membrane
- Fiberglass Front Cap
- 13.5 BTU Roof A/C
- Microwave
- Flush Mount Three Burner Range w/ Glass Top and Oven
- Gas Electric Refrigerator
- 6 Gallon Gas/Electric/DSI Water Heater
- Aluminium Wheel Assemblies
- Heated & Enclosed Tanks
- Power Awning w/ LED Lighting
- Roof Mount Solar Charger Prep
- Power Tongue Jack
- LED Exterior Lights
- Radiant Foil Insulation
- AV System AM/FM/CD/ DVD/USB/Bluetooth
- USB Charge Ports
- TV Antenna
- LED TV
- Exterior Speakers
- Backup Camera Prep
- WiFi Prep
- Wireless Cell Phone Charger

### **OPTIONS**

- L-Chaise Lounge (2701RBS/2801 BHS/2202RBS/2301BHS only)
- Theater Seating IPO Sofa (2701RBS, 2801BHS, 2202RBS, 2301BHS o