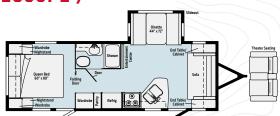

### **OPTIONS**

- L-Chaise Lounge (2701RBS/2801 BHS/2202RBS/2301BHS only)
- Theater Seating IPO Sofa (2701RBS, 2801BHS, 2202RBS, 2301BHS only)
- Theater Seating IPO Sofa (2500FL,2500RL only)
- Freestanding Table w/ 4 Chairs (2701RBS,2801BHS only)
- 19" LED Bedroom TV (N/A 2201DS, 2201MB)
- U-Shape Dinette (2202RBS, 2301BHS only)
- 30# LP Tanks
- 15.0 BTU A/C Upgrade