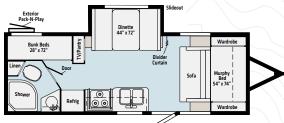

- Spacious Kitchen Ample galley space, a sink, double door refrigerator, microwave and even a cooktop makes cooking its own rewarding adventure.
- Rest Fresh Built to be a breath
   of fresh air, every Micro Minnie
   floorplan hosts a spacious mattress
   and windows designed for cross
   ventilation and a great night's sleep.
- Open-Air Entertainment Patio speakers and a power awning featuring

- LED lighting let you take the fun outside with the touch of a button.
- **Flexible Storage** Each of the 11 versatile floorplans are packed with enough added exterior storage that packing is a snap.
- Responsive Size Leave cumbersome extended mirrors behind. At 7-ft.-wide, Micro Minnie offers the greater visibility that makes towing and turning a snap.

- Maximum Comfort Whatever creatures you meet outdoors, don't forget your creature comforts inside. With Minnie's queen bed, spacious galley, and large private bathroom, relax and rest easy.
- Stunning Surfaces Full, easy-toclean linoleum surfaces and a light, stylish interior will brighten any trip.
- **Sizzling Showcase** The double-door gas/elec refrigerator, microwave, stainless steel sink and three-burner

- cooktop with oven are just some of the many stars of the full kitchen.
- Entertainment Score From game night to the big game, bring your entertainment outdoors with external patio speakers and external TV hookup.
- Class-Leading Storage Master packing day and leave nothing behind with 44 cu. ft. of exterior storage - the best in its class.