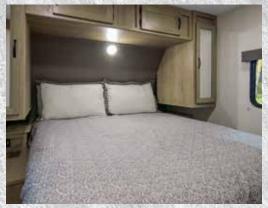

- Maximum Comfort Whatever creatures you meet outdoors, don't forget your creature comforts inside. With Minnie's queen bed, spacious galley, and large private bathroom, relax and rest easy.
- Stunning Surfaces Full, easy-toclean linoleum surfaces and a light, stylish interior will brighten any trip.
- **Sizzling Showcase** The double-door gas/elec refrigerator, microwave, stainless steel sink and three-burner

Interior photos are of the 1708FB floorplan with Pearl decor. Exterior photo is of the 2100BH floorplan.

Light interior decor and large windows make the Micro Minnie feel open and spacious

Standard LED TV, AV system, and WiFi prep for all your entertainment needs