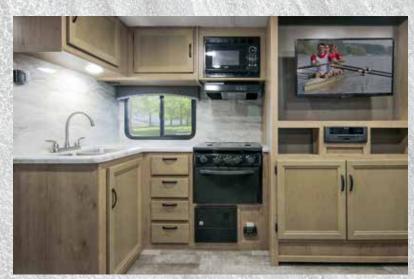

- Spacious Kitchen Ample galley space, a sink, double door refrigerator, microwave and even a cooktop makes cooking its own rewarding adventure.
- Rest Fresh Built to be a breath
   of fresh air, every Micro Minnie
   floorplan hosts a spacious mattress
   and windows designed for cross
   ventilation and a great night's sleep.
- Open-Air Entertainment Patio speakers and a power awning featuring

# MICRO MINNIE

TRAVEL TRAILER

THE COMPACT CAMPER WITHOUT COMPROMISE

Galley features modern cooking amenities now with full waterfall style back-splash

- i Visit Winnebago.com for more info
- Join a boundless community of adventurers at Witclub.com

Maximize your cooking experience with Minnie's flush-mount range and large stainless steel sink

Sliderooms expand the Minnie's livable space