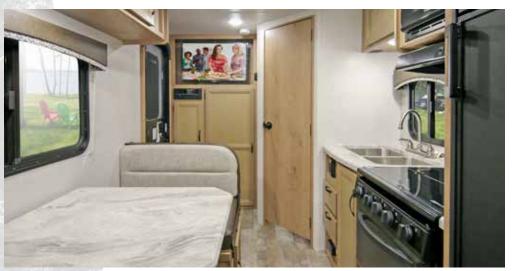

- Maximum Comfort Whatever creatures you meet outdoors, don't forget your creature comforts inside. With Minnie's queen bed, spacious galley, and large private bathroom, relax and rest easy.
- Stunning Surfaces Full, easy-toclean linoleum surfaces and a light, stylish interior will brighten any trip.
- **Sizzling Showcase** The double-door gas/elec refrigerator, microwave, stainless steel sink and three-burner

- cooktop with oven are just some of the many stars of the full kitchen.
- Entertainment Score From game night to the big game, bring your entertainment outdoors with external patio speakers and external TV hookup.
- Class-Leading Storage Master packing day and leave nothing behind with 44 cu. ft. of exterior storage - the best in its class.

# MINNIE TRAVEL TRAILER

COMPACT CAMPER. BIG ADVENTURE.

Standard 60"x80" sleeping areas in all floorplans

 Join a boundless community of adventurers Interior photos are of the 2202RBS floorplan with Pearl decor. at Witclub.com Exterior photo is of the 2500RL floorplan.

Maximize your cooking experience with Minnie's flush-mount range and large stainless steel sink

Sliderooms expand the Minnie's livable space