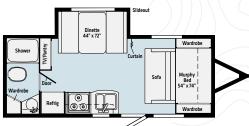

xternal TV hookup.
- Class-Leading Storage Master packing day and leave nothing behind with 44 cu. ft. of exterior storage - the best in its class.

WINNEBAGO

# MICRO MINNIE

TRAVEL TRAILER

THE COMPACT CAMPER WITHOUT COMPROMISE



Galley features modern cooking amenities now with full waterfall style back-splash

- i Visit Winnebago.com for more info
- Join a boundless community of adventurers at Witclub.com



Interior photos are of the 1708FB floorplan with Pearl decor. Exterior photo is of the 2100BH floorplan.



Light interior decor and large windows make the Micro Minnie feel open and spacious



Standard LED TV, AV system, and WiFi prep for all your entertainment needs

### 1708FB / \_\_\_\_\_\_ 1808FBS / \_\_\_\_





### 1700BH / -



### 1800BH / -











### 2106DS /







### 2108FBS /



### 2108TB / -



### 2306BHS / -



### **STANDARD FEATURES**

- NXG Engineered Chassis
- Exterior Fiberglass Sidewalls
- 13.5 BTU A/C
- Microwave
- Gas/Electric Refrigerator
- 6 Gallon Gas/Electric/ DSI Water Heater
- Aluminum Wheel Assemblies
- Power Awning w/ LED Lighting
- Roof Mount Solar Charger Prep
- Power Tongue Jack
- Drop-In Two Burner Cooktop (1700BH Only)
- Recessed Three Burner Range w/ Glass Top & Oven
- 15" Offroad Tire/Axle Lift
- 3,700lb. Torsion Axles
- LED Exterior Lighting
- Heated & Enclosed Tanks
- Radiant Foil Insulation
- TPO Roof
- Gel-Coat Fiberglass Front Cap
- AV System AM/FM/CD/ DVD/USB/Bluetooth
- USB Charge Ports
- TV Antenna
- Exterior Speakers
- LED TV
- Backup Camera Prep
- Wifi Prep
- Wireless Cell Phone Charger
- Convection Microwave