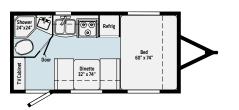

ing your entertainment outdoors with external patio speakers and external TV hookup.
- Class-Leading Storage Master packing day and leave nothing behind with 44 cu. ft. of exterior storage - the best in its class.

WINNEBAGO

# MICRO MINNIE

TRAVEL TRAILER

THE COMPACT CAMPER WITHOUT COMPROMISE



Galley features modern cooking amenities now with full waterfall style back-splash

- i Visit Winnebago.com for more info
- Join a boundless community of adventurers at Witclub.com



Interior photos are of the 1708FB floorplan with Pearl decor. Exterior photo is of the 2100BH floorplan.



Light interior decor and large windows make the Micro Minnie feel open and spacious



Standard LED TV, AV system, and WiFi prep for all your entertainment needs

### 1708FB / \_\_\_\_\_\_ 1808FBS / \_\_\_\_





### 1700BH / -



### 1800BH / -











### 2106DS /







### 2108FBS /



### 2108TB / -



### 2306BHS / -



### **STANDARD FEATURES**

- NXG Engineered Chassis
- Exterior Fiberglass Sidewalls
- 13.5 BTU A/C
- Microwave
- Gas/Electric Refrigerator
- 6 Gallon Gas/Electric/ DSI Water Heater
- Aluminum Wheel Assemblies
- Power Awning w/ LED Lighting
- Roof Mount Solar Charger Prep
- Power Tongue Jack
- Drop-In Two Burner Cooktop (1700BH Only)
- Recessed Three Burner Range w/ Glass Top & Oven
- 15" Offroad Tire/Axle Lift
- 3,700lb. Torsion Axles
- LED Exterior Lighting
- Heated & Enclosed Tanks
- Radiant Foil Insulation
- TPO Roof
- Gel-Coat Fiberglass Front Cap
- AV System AM/FM/CD/ DVD/USB/Bluetooth
- USB Charge Ports
- TV Antenna
- Exterior Speakers
- LED TV
- Backup Camera Pre