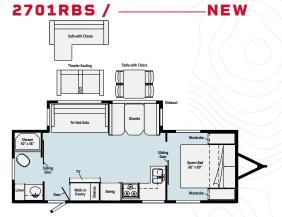

# MINNIE TRAVEL TRAILER

COMPACT CAMPER. BIG ADVENTURE.

Standard 60"x80" sleeping areas in all floorplans

 Join a boundless community of adventurers Interior photos are of the 2202RBS floorplan with Pearl decor. at Witclub.com Exterior photo is of the 2500RL floorplan.

Maximize your cooking experience with Minnie's flush-mount range and large stainless steel sink

Sliderooms expand the Minnie's livable space

### **OPTIONS**

- L-Chaise Lounge (2701RBS/2801 BHS/2202RBS/2301BHS only)
- Theater Seating IPO Sofa (2701RBS, 2801BHS, 2202RBS, 2301BHS only)
- Theater Seating IPO Sofa (2500FL,2500RL only)
- Freestanding Table w/ 4 Chairs (2701RBS,2801BHS only)
- 19" LED Bedroom TV (N/A 2201DS, 2201MB)
- U-Shape Dinette (2202RBS, 2301BHS only)
- 30# LP Tanks
- 15.0 BTU A/C Upgrade