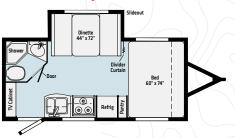

# MINNIE TRAVEL TRAILER

COMPACT CAMPER. BIG ADVENTURE.

Standard 60"x80" sleeping areas in all floorplans

 Join a boundless community of adventurers Interior photos are of the 2202RBS floorplan with Pearl decor. at Witclub.com Exterior photo is of the 2500RL floorplan.