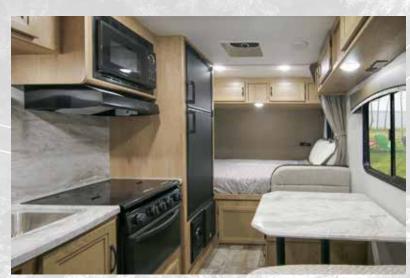

- Spacious Kitchen Ample galley space, a sink, double door refrigerator, microwave and even a cooktop makes cooking its own rewarding adventure.
- Rest Fresh Built to be a breath
   of fresh air, every Micro Minnie
   floorplan hosts a spacious mattress
   and windows designed for cross
   ventilation and a great night's sleep.
- Open-Air Entertainment Patio speakers and a power awning featuring

# MICRO MINNIE

TRAVEL TRAILER

THE COMPACT CAMPER WITHOUT COMPROMISE

Galley features modern cooking amenities now with full waterfall style back-splash

- i Visit Winnebago.com for more info
- Join a boundless community of adventurers at Witclub.com

Interior photos are of the 1708FB floorplan with Pearl decor. Exterior photo is of the 2100BH floorplan.

Light interior decor and large windows make the Micro Minnie feel open and spacious

Standard LED TV, AV system, and WiFi prep for all your entertainment needs