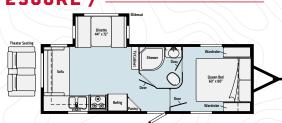

# MICRO MINNIE

TRAVEL TRAILER

THE COMPACT CAMPER WITHOUT COMPROMISE

Galley features modern cooking amenities now with full waterfall style back-splash

- i Visit Winnebago.com for more info
- Join a boundless community of adventurers at Witclub.com

Interior photos are of the 1708FB floorplan with Pearl decor. Exterior photo is of the 2100BH floorplan.

Light interior decor and large windows make the Micro Minnie feel open and spacious

Standard LED TV, AV system, and WiFi prep for all your entertainment needs