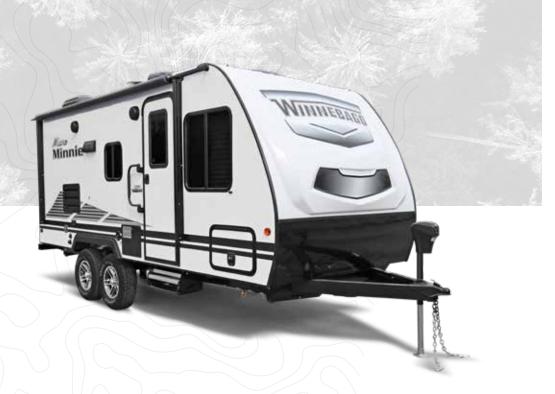

# MICRO MINNIE

TRAVEL TRAILER

THE COMPACT CAMPER WITHOUT COMPROMISE

Galley features modern cooking amenities now with full waterfall style back-splash

- i Visit Winnebago.com for more info
- Join a boundless community of adventurers at Witclub.com

Interior photos are of the 1708FB floorplan with Pearl decor. Exterior photo is of the 2100BH floorplan.

Light interior decor and large windows make the Micro Minnie feel open and spacious

Standard LED TV, AV system, and WiFi prep for all your entertainment needs