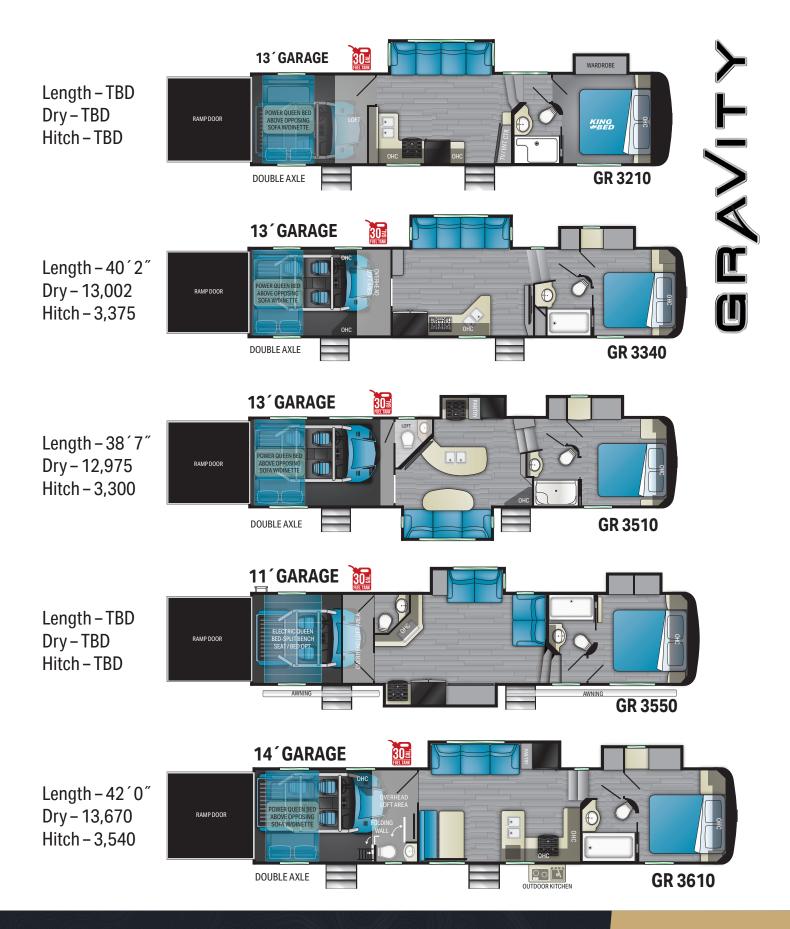

Heartland has listed the approximate base weight of the trailer without the option equipment included. Option equipment will impact the weight of the trailer. Please locate the weight sticker attached to the trailer you are considering for the most accurate trailer weight.