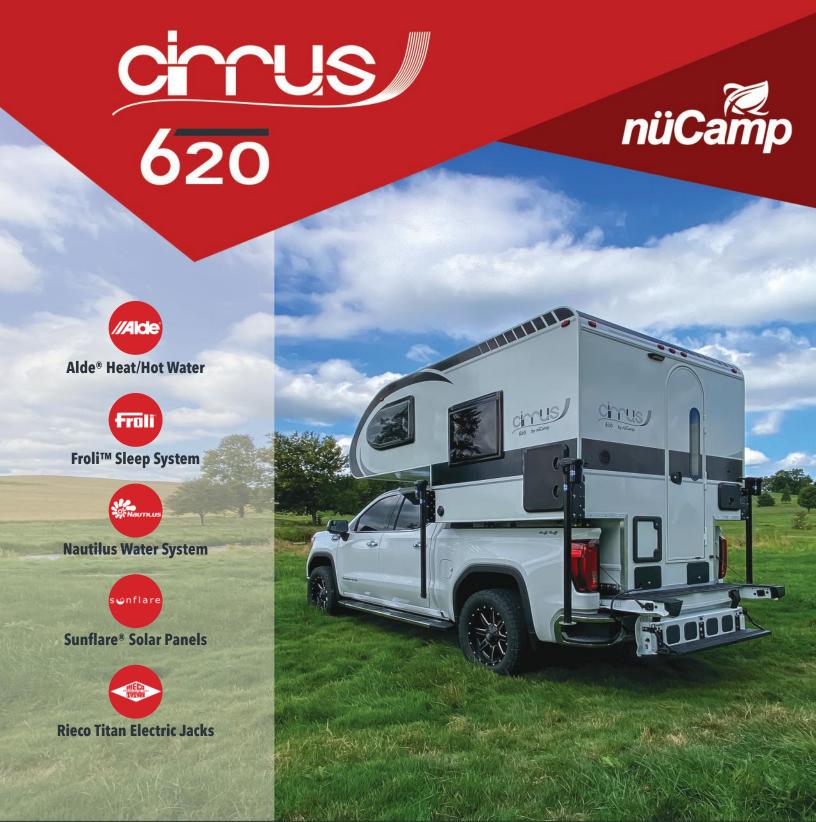

# THE ONLY ONE FOR A HALF-TON

Engineered specifically for the half-ton truck owner, the 620 is not only built to the highest quality standards but also loaded with amenities. All that, and coming in at less than 1500 lbs, the Cirrus 620 strikes the exact balance between what you want and what you need.

## • 210-Watt Solar Kit

- Alde® Hydronic Heat & Hot Water System
- Froli™ Sleep System
- Lagun Table System
- Rieco Titan Electric Jacks w/Remote
- Backup Camera