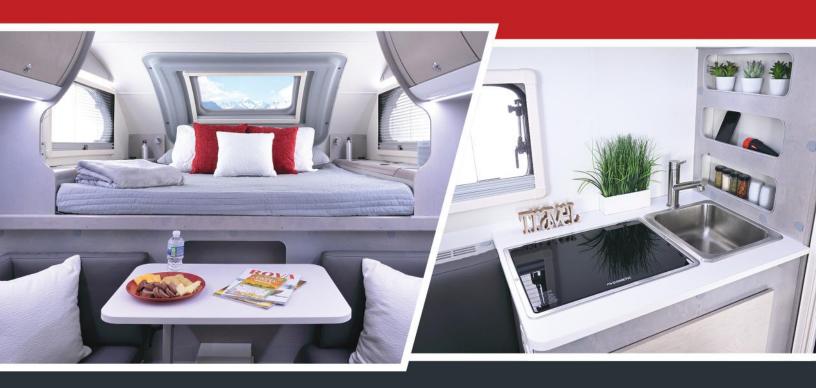

### **FEATURES**

- SmartCamp Control
- Bose® Bluetooth® Speaker
- 110/Coax TV Prep
- Deluxe Real Wood Cabinetry
- Sink/Stove/Fridge
- Cassette Toilet
- Dual Battery Compartment
- 20-lbs LP Compartment

| Overall Length     | 12' 8"           |
|--------------------|------------------|
| Overall Width      | 8' 2"            |
| Overall Height     | 8' 2"            |
| Primary Sleep Area | 60" x 76"        |
| 2nd Sleep Area     | 30" x 78"        |
| Interior Height    | 6'4"             |
| Fresh Water Tank   | 17 gal           |
| Gray Water Tank    | 12 gal           |
| Black Tank         | 5 gal (Cassette) |