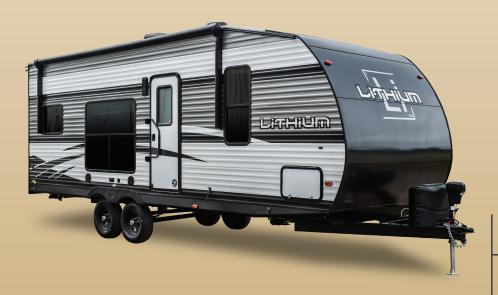

## TOP REASONS TO OWN A LITHIUM

## **TOP 5 EXTERIOR FEATURES**

- 1. Tri color metal sidewalls gives most aggressive look.
- 2. E-Rated Tires
- 3. Secure fold up steps
- 4. 30 gallon fueling station
- 5. Full length door side awnings

OUTDOOR LIFESTYLE