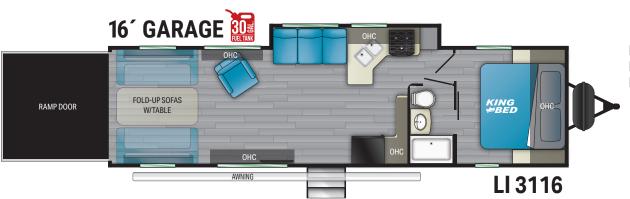

## **TOP 5 INTERIOR FEATURES**

- 1. King size walk around beds.
- 2. 102" wide body fits every stock side by side
- 3. Only Convection Microwave in this price point
- 4. 8" Interior Height
- 5. 5/8" Tongue and groove plywood.

## **TOP 5 EXTERIOR FEATURES**

- 1. Tri color metal sidewalls gives most aggressive look.
- 2. E-Rated Tires
- 3. Secure fold up steps
- 4. 30 gallon fueling station
- 5. Full length door side awnings

OUTDOOR LIFESTYLE

INDOOR LUXURY

Length – 28´10″ Dry – 6,360 Hitch – 1,060

Length – 31´7″ Dry – TBD Hitch –TBD

Length – 35´10″ Dry – 8,360 Hitch – 1,270

Product information is as accurate as possible as of the date of publication of this brochure. Due to Heartlands commitment to continuous product improvement - floorplans, materials, components, features, measurements, specifications, options, etc. are subject to change at any time without notice or obligation. In certain conditions some additional equipment may be needed. Photos may show optional equipment or props used for photography purposes only.