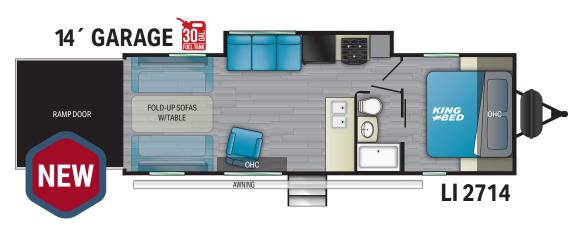

## **TOP 5 INTERIOR FEATURES**

- 1. King size walk around beds.
- 2. 102" wide body fits every stock side by side
- 3. Only Convection Microwave in this price point
- 4. 8" Interior Height
- 5. 5/8" Tongue and groove plywood.

## **TOP 5 EXTERIOR FEATURES**

- 1. Tri color metal sidewalls gives most aggressive look.
- 2. E-Rated Tires
- 3. Secure fold up steps
- 4. 30 gallon fueling station
- 5. Full length door side awnings

OUTDOOR LIFESTYLE

INDOOR LUXURY

Length – 28´10″ Dry – 6,360 Hitch – 1,060

Length – 31´7″ Dry – TBD Hitch –TBD

Length – 35´10″ Dry – 8,360 Hitch – 1,270

Product information is as accurate as possible as of the date of publication of this brochure. Due to Heartlands commitment to continuous product improvement - floorplans, materials, components, features, measurements, specifications, options, etc. are subject to change at any time without notice or obligation. In certain conditions some additional equipment may be needed. Photos may show optional equipment or props used for photography purposes only.