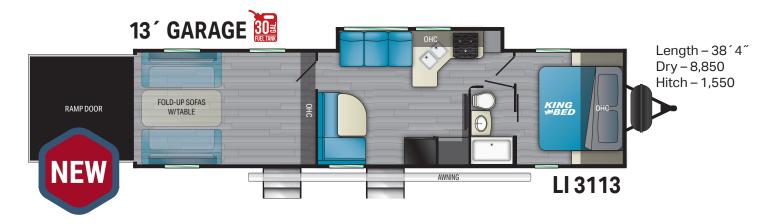

## **TOP 5 INTERIOR FEATURES**

- 1. King size walk around beds.
- 2. 102" wide body fits every stock side by side
- 3. Only Convection Microwave in this price point
- 4. 8" Interior Height
- 5. 5/8" Tongue and groove plywood.

## **TOP 5 EXTERIOR FEATURES**

- 1. Tri color metal sidewalls gives most aggressive look.
- 2. E-Rated Tires
- 3. Secure fold up steps
- 4. 30 gallon fueling station
- 5. Full length door side awnings

OUTDOOR LIFESTYLE