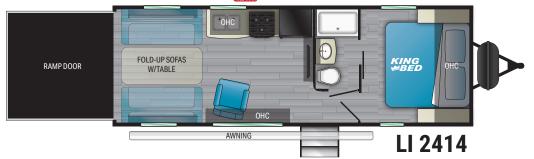

## **TOP 5 INTERIOR FEATURES**

- 1. King size walk around beds.
- 2. 102" wide body fits every stock side by side
- 3. Only Convection Microwave in this price point
- 4. 8" Interior Height
- 5. 5/8" Tongue and groove plywood.

## **TOP 5 EXTERIOR FEATURES**

- 1. Tri color metal sidewalls gives most aggressive look.
- 2. E-Rated Tires
- 3. Secure fold up steps
- 4. 30 gallon fueling station
- 5. Full length door side awnings

OUTDOOR LIFESTYLE

INDOOR LUXURY

Length – 28´10″ Dry – 6,360 Hitch – 1,060

Length – 31´7″ Dry – TBD Hitch –TBD

Length – 35´10″ Dry – 8,360 Hitch – 1,270

Product information is as accurate as possible as of the date of publication of this brochure. Due to Heartlands commitment to continuous product improvement - floorplans, materials, components, features, measurements, specifications, options, etc. are subject to change at any time without notice or obligation. In certain conditions some additional equipment may be needed. Photos may show optional equipment or props used for photography purposes only.