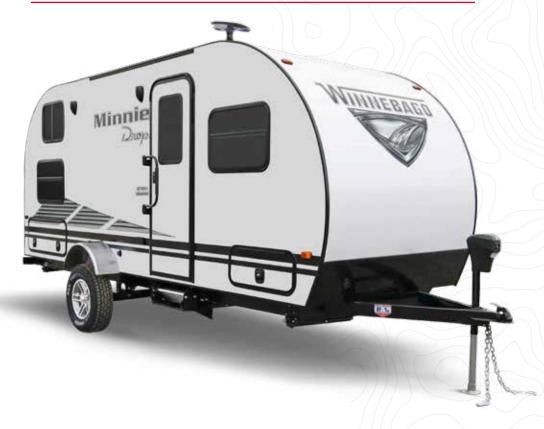

## MINNIE DROP TRAVEL TRAILER

CLASSIC SHAPE. CONTEMPORARY COMFORT

Dropping it all to get away from it all has never been easier. Minnie Drop is engineered in the same retro aerodynamic shape you know and love, yet packed with all the modern features that make every journey as great as its destination.

- **Easy Towing** Minnie Drop is ready when you are, with a 6'5" width and 8" tire stance for nimble, simple towing.
- Shower Solution Because there's no need to track the great outdoors inside, scrub off the dirt from your latest adventure in Minnie Drop's external shower.
- Fresh On Command Go farther even when you're far from a water source with a capacity of more than 40 gallons of fresh water.
- Road-Ready Kitchen Small but mighty:
   Minnie Drop boasts a full-sized kitchen
   including a convection microwave, two-burner
   cooktop and gas/electric refrigerator.
- Vintage Modern Modern function meets vintage fun in Minnie Drops' aerodynamic shape and retro-inspired exterior style.