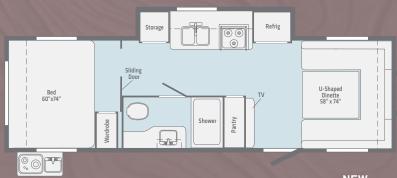

## 215HS / \_\_\_\_\_NEW

|                  | 170S  | 185DB | 190BH | 210RBS | 215HS |
|------------------|-------|-------|-------|--------|-------|
| EXTERIOR LENGTH  | 21'   | 21'   | 21′   | 25'2"  | 25'2" |
| GVWR             | 4,000 | 4,000 | 4,000 | 7,400  | 7,400 |
| DRY WEIGHT       | 2,800 | 2,980 | 3,160 | 4,080  | 4,360 |
| DRY HITCH WEIGHT | 315   | 330   | 525   | 520    | 660   |