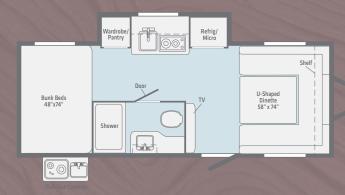

## 190BH /

## 215HS / \_\_\_\_\_NEW

|                  | 170S  | 185DB | 190BH | 210RBS | 215HS |
|------------------|-------|-------|-------|--------|-------|
| EXTERIOR LENGTH  | 21'   | 21'   | 21′   | 25'2"  | 25'2" |
| GVWR             | 4,000 | 4,000 | 4,000 | 7,400  | 7,400 |
| DRY WEIGHT       | 2,800 | 2,980 | 3,160 | 4,080  | 4,360 |
| DRY HITCH WEIGHT | 315   | 330   | 525   | 520    | 660   |