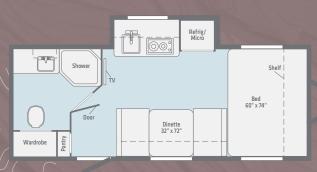

## 190BH /

## 215HS / \_\_\_\_\_NEW

|                  | 170S  | 185DB | 190BH | 210RBS | 215HS |
|------------------|-------|-------|-------|--------|-------|
| EXTERIOR LENGTH  | 21'   | 21'   | 21′   | 25'2"  | 25'2" |
| GVWR             | 4,000 | 4,000 | 4,000 | 7,400  | 7,400 |
| DRY WEIGHT       | 2,800 | 2,980 | 3,160 | 4,080  | 4,360 |
| DRY HITCH WEIGHT | 315   | 330   | 525   | 520    | 660   |