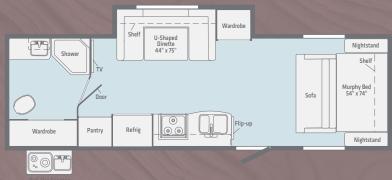

all the modern features that make every journey as great as its destination.

- **Easy Towing** Minnie Drop is ready when you are, with a 6'5" width and 8" tire stance for nimble, simple towing.
- Shower Solution Because there's no need to track the great outdoors inside, scrub off the dirt from your latest adventure in Minnie Drop's external shower.
- Fresh On Command Go farther even when you're far from a water source with a capacity of more than 40 gallons of fresh water.
- Road-Ready Kitchen Small but mighty:
   Minnie Drop boasts a full-sized kitchen
   including a convection microwave, two-burner
   cooktop and gas/electric refrigerator.
- Vintage Modern Modern function meets vintage fun in Minnie Drops' aerodynamic shape and retro-inspired exterior style.











## 190BH /







## 215HS / \_\_\_\_\_NEW



|                  | 170S  | 185DB | 190BH | 210RBS | 215HS |
|------------------|-------|-------|-------|--------|-------|
| EXTERIOR LENGTH  | 21'   | 21'   | 21′   | 25'2"  | 25'2" |
| GVWR             | 4,000 | 4,000 | 4,000 | 7,400  | 7,400 |
| DRY WEIGHT       | 2,800 | 2,980 | 3,160 | 4,080  | 4,360 |
| DRY HITCH WEIGHT | 315   | 330   | 525   | 520    | 660   |