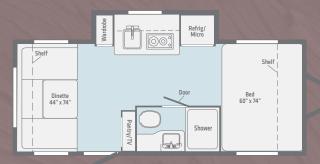

## 190BH /

## 215HS / \_\_\_\_\_NEW

|                  | 170S  | 185DB | 190BH | 210RBS | 215HS |
|------------------|-------|-------|-------|--------|-------|
| EXTERIOR LENGTH  | 21'   | 21'   | 21′   | 25'2"  | 25'2" |
| GVWR             | 4,000 | 4,000 | 4,000 | 7,400  | 7,400 |
| DRY WEIGHT       | 2,800 | 2,980 | 3,160 | 4,080  | 4,360 |
| DRY HITCH WEIGHT | 315   | 330   | 525   | 520    | 660   |