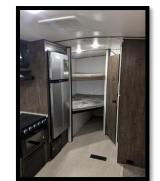

### CONVENIENCE

The 235 Features abundant Countertop Space, Loads of storage, and a Fantastic Bathroom.

The 260RB features residential backsplash, Modern solid countertops, glass top oven/range. & a 10.7 Cubic ft Refer.