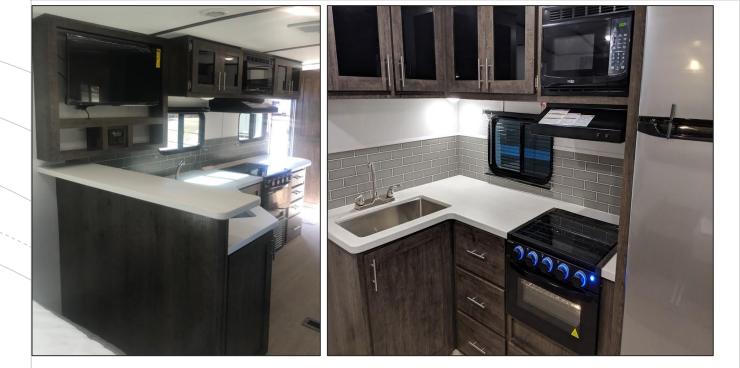

### CONVENIENCE

The 235 Features abundant Countertop Space, Loads of storage, and a Fantastic Bathroom.

The 260RB features residential backsplash, Modern solid countertops, glass top oven/range. & a 10.7 Cubic ft Refer.