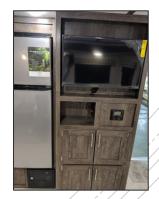

### CONVENIENCE

The 235 Features abundant Countertop Space, Loads of storage, and a Fantastic Bathroom.

The 260RB features residential backsplash, Modern solid countertops, glass top oven/range. & a 10.7 Cubic ft Refer.

Residential Styled Shiplap behind the beds adds a contemporary "Country Chic" feel. It also is paired with nightstand storage in front of and also behind the shirt closets.

235RB