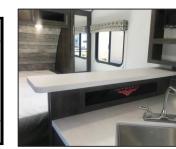

### CONVENIENCE

The 235 Features abundant Countertop Space, Loads of storage, and a Fantastic Bathroom.

The 260RB features residential backsplash, Modern solid countertops, glass top oven/range. & a 10.7 Cubic ft Refer.