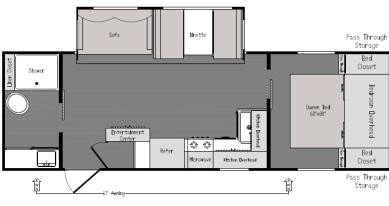

#### REAR BATH FLOOR PLANS

- Designed for a Couple Extra Room in Bathroom Added Storage Throughout the Coach
  - Extra Sleeping Options Available

#### BUNK FLOOR PLANS

Industry Proven Floor Plans Sleep Up To 10+ People

1/2 Ton Towable

Outside Kitchens