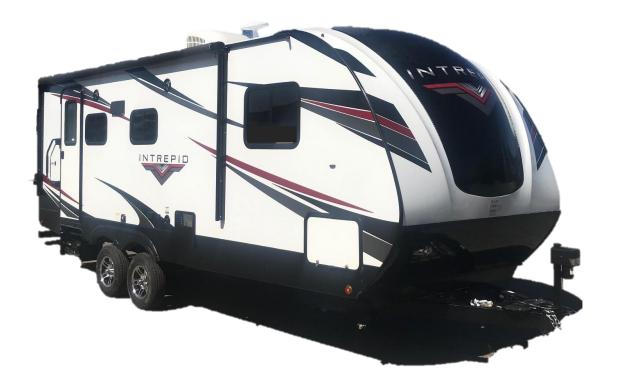

# Light Weight Travel trailer

Your Home on the Road

- <sup>1</sup>/<sub>2</sub> Ton Towable Fiberglass Travel Trailer
- Modern, Residential Style
- Riverside RV's Proven Quality

## Style, Comfort, & Peace of Mind

- Residential Feel
  - Bright Interior Walls
  - Ship Lap Accent Walls
  - Full Back Splash
- Modern Design and Décor
  - Check out #rvrenovations on Instagram to see what the DIY'ers are doing
- Eye Appeal
  - No Cookie Cutter Graphics
  - Color to Stand Out
- Established Floor Plans
  - 6 to Choose From
  - 2 New Floor Plans Available Soon
- Riverside RV Craftmanship
  - Located in the Heart of Indiana