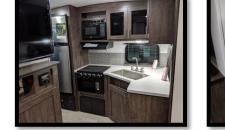

### CONVENIENCE

The 235 Features abundant Countertop Space, Loads of storage, and a Fantastic Bathroom.

The 260RB features residential backsplash, Modern solid countertops, glass top oven/range. & a 10.7 Cubic ft Refer.