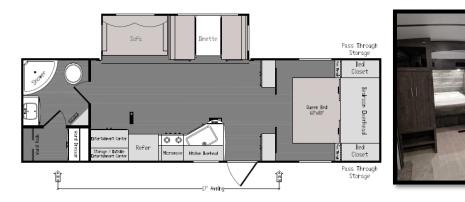

#### INNOVATIVE FLOOR PLANS

Full Walk-Around Queen Beds

279RBC

EQUIPPED W/ INTREPID PACKAGE & POWER TONGUE. SEE PRICESHEET FOR FULL LIST OF OPTIONS. SUBJECT TO CHANGE.