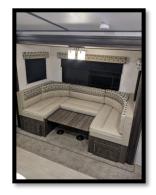

### CONVENIENCE

The 235 Features abundant Countertop Space, Loads of storage, and a Fantastic Bathroom.

The 260RB features residential backsplash, Modern solid countertops, glass top oven/range. & a 10.7 Cubic ft Refer.