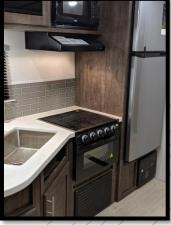

### CONVENIENCE

The 235 Features abundant Countertop Space, Loads of storage, and a Fantastic Bathroom.

The 260RB features residential backsplash, Modern solid countertops, glass top oven/range. & a 10.7 Cubic ft Refer.