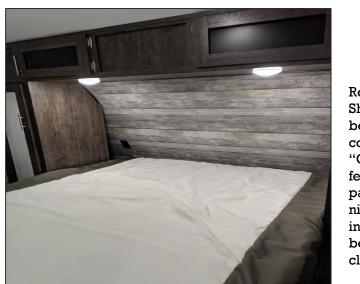

Residential Styled Shiplap behind the beds adds a contemporary "Country Chic" feel. It also is paired with nightstand storage in front of and also behind the shirt closets.

235RB