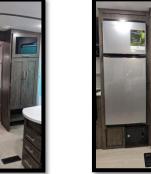

### CONVENIENCE

The 235 Features abundant Countertop Space, Loads of storage, and a Fantastic Bathroom.

The 260RB features residential backsplash, Modern solid countertops, glass top oven/range. & a 10.7 Cubic ft Refer.