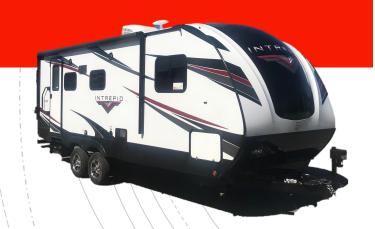

# Light Weight Travel trailer

Your Home on the Road

- <sup>1</sup>/<sub>2</sub> Ton Towable Fiberglass Travel Trailer
- Modern, Residential Style
- Riverside RV's Proven Quality