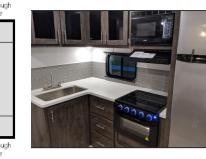

### CONVENIENCE

The 235 Features abundant Countertop Space, Loads of storage, and a Fantastic Bathroom.

The 260RB features residential backsplash, Modern solid countertops, glass top oven/range. & a 10.7 Cubic ft Refer.