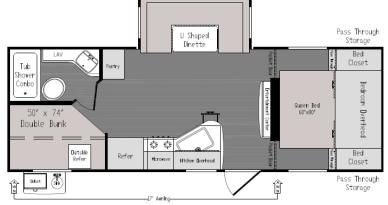

#### BUNK FLOOR PLANS

Industry Proven Floor Plans Sleep Up To 10+ People

1/2 Ton Towable

Outside Kitchens