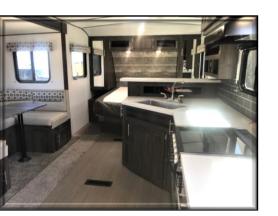

### CONVENIENCE

The 235 Features abundant Countertop Space, Loads of storage, and a Fantastic Bathroom.

The 260RB features residential backsplash, Modern solid countertops, glass top oven/range. & a 10.7 Cubic ft Refer.

Residential Styled Shiplap behind the beds adds a contemporary "Country Chic" feel. It also is paired with nightstand storage in front of and also behind the shirt closets.

235RB