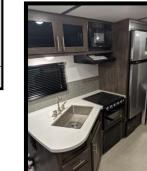

### CONVENIENCE

The 235 Features abundant Countertop Space, Loads of storage, and a Fantastic Bathroom.

The 260RB features residential backsplash, Modern solid countertops, glass top oven/range. & a 10.7 Cubic ft Refer.