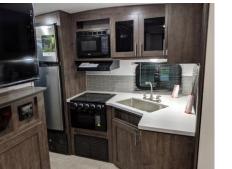

### CONVENIENCE

The 235 Features abundant Countertop Space, Loads of storage, and a Fantastic Bathroom.

The 260RB features residential backsplash, Modern solid countertops, glass top oven/range. & a 10.7 Cubic ft Refer.