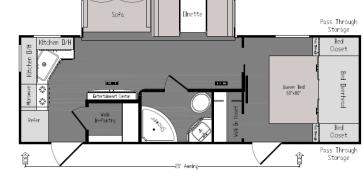

#### REAR BATH FLOOR PLANS

- Designed for a Couple Extra Room in Bathroom Added Storage Throughout the Coach
  - Extra Sleeping Options Available