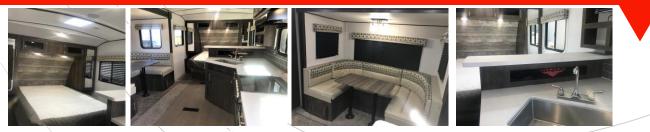

### CONVENIENCE

The 235 Features abundant Countertop Space, Loads of storage, and a Fantastic Bathroom.

The 260RB features residential backsplash, Modern solid countertops, glass top oven/range. & a 10.7 Cubic ft Refer.

Residential Styled Shiplap behind the beds adds a contemporary "Country Chic" feel. It also is paired with nightstand storage in front of and also behind the shirt closets.

235RB