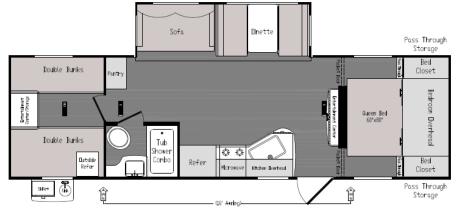

#### REAR BATH FLOOR PLANS

- Designed for a Couple Extra Room in Bathroom Added Storage Throughout the Coach
  - Extra Sleeping Options Available

#### 260RB

EQUIPPED W/ INTREPID PACKAGE & POWER TONGUE. SEE PRICESHEET FOR FULL LIST OF OPTIONS. SUBJECT TO CHANGE