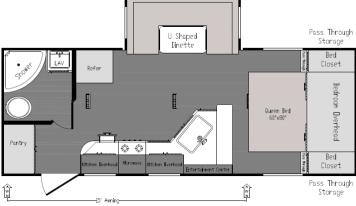

#### INNOVATIVE FLOOR PLANS

Full Walk-Around Queen Beds

279RBC

EQUIPPED W/ INTREPID PACKAGE & POWER TONGUE. SEE PRICESHEET FOR FULL LIST OF OPTIONS. SUBJECT TO CHANGE.