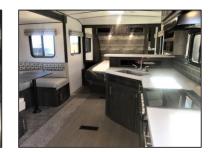

### CONVENIENCE

The 235 Features abundant Countertop Space, Loads of storage, and a Fantastic Bathroom.

The 260RB features residential backsplash, Modern solid countertops, glass top oven/range. & a 10.7 Cubic ft Refer.