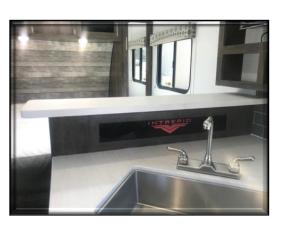

### CONVENIENCE

The 235 Features abundant Countertop Space, Loads of storage, and a Fantastic Bathroom.

The 260RB features residential backsplash, Modern solid countertops, glass top oven/range. & a 10.7 Cubic ft Refer.