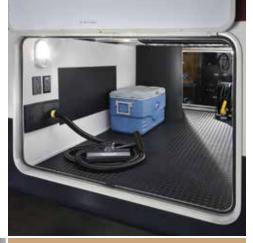

### EXCELLENT STORAGE - INSIDE AND OUT

This front living, bath and a half floor plan features a raised master bedroom, private master bath and stacked washer/dryer closet. An exterior hide-a-way garage offers three times more cargo capacity than most fifth wheels.