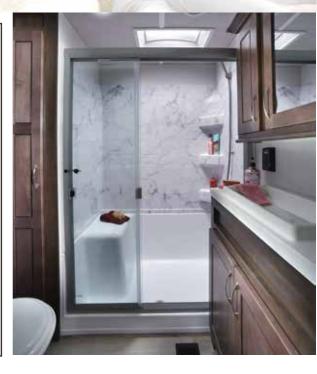

Silverback's luxurious bath includes a large 48" x 30" shower with seat and sliding glass doors, a large trough sink, porcelain toilet, a Create-a-Breeze fan and plenty of storage.