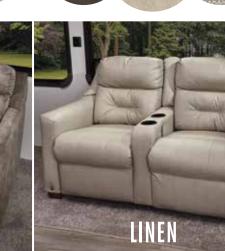

flush, water bypass, 12V battery disconnect, selector switches, dump valves, water tank and city fills for centralized convenience.



Heated front storage compartment provides over 100 cu. ft. of storage and includes an extra vacuum port for outside clean-ups.

Rinse off to avoid tracking the outdoors, in with



this convenient door side cold water port.



29RW Entertainment center features a drop down TV that tucks away neatly when not in use.

# ENTERTAIN IN STYLE

Entertainment center TVs are equipped with swivel mounts for great viewing from any seat.



Cedar Creek's Connect Anywhere program includes a 3-month, unlimited data subscription that turns any fifth wheel into your own dedicated hotspot. No more relying on slow campground connections. Connect anytime – anywhere.













O ConnectAnywhere





The ONEControl® System is a central hub for RV operations. Control and monitor many systems via the panel or smart phone app.





# THE CEDAR CREEK OUTDOOR PARTY CENTER

This new party slide is only 20" wide, and tucks nicely into any fifth wheel front storage compartment. It packs a whopping punch with a 50" hidden TV on a double lift, a fold-up countertop with hidden storage, a 110V mini refrigerator and a Suburban gas griddle on a steel slide out tray. (N/A 35LFT, 37FLB, 38RTH )





# STATE-OF-THE-ART CONSTRUCTION



# **CEDAR CREEK CONSTRUCTION – FOR YEARS OF CAREFREE CAMPING**

ducting and radius "L" brackets. 3M®

support outriggers and full length welds.

• 5/8" Tongue and groove plywood floor, screwed every

6" to the aluminum frame; bonded with Silapre