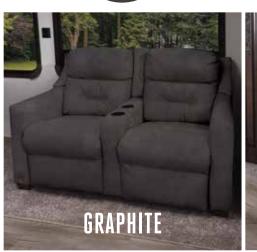

ank flush, water bypass, 12V battery disconnect, selector switches, dump valves, water tank and city fills for centralized convenience.



Heated front storage compartment provides over 100 cu. ft. of storage and includes an extra vacuum port for outside clean-ups.

Rinse off to avoid tracking the outdoors, in with



this convenient door side cold water port.



29RW Entertainment center features a drop down TV that tucks away neatly when not in use.

# ENTERTAIN IN STYLE

Entertainment center TVs are equipped with swivel mounts for great viewing from any seat.



Cedar Creek's Connect Anywhere program includes a 3-month, unlimited data subscription that turns any fifth wheel into your own dedicated hotspot. No more relying on slow campground connections. Connect anytime – anywhere.













O ConnectAnywhere





The ONEControl® System is a central hub for RV operations. Control and monitor many systems via the panel or smart phone app.





# THE CEDAR CREEK OUTDOOR PARTY CENTER

This new party slide is only 20" wide, and tucks nicely into any fifth wheel front storage compartment. It packs a whopping punch with a 50" hidden TV on a double lift, a fold-up countertop with hidden storage, a 110V mini refrigerator and a Suburban gas griddle on a steel slide out tray. (N/A 35LFT, 37FLB, 38RTH )





# STATE-OF-THE-ART CONSTRUCTION



# **CEDAR CREEK CONSTRUCTION – FOR YEARS OF CAREFREE CAMPING**

ducting and radius "L" brackets. 3M®

support outriggers and full length welds.

• 5/8" Tongue and groove plywood floor, screwed every

6" to the aluminum frame; bonded with Sil