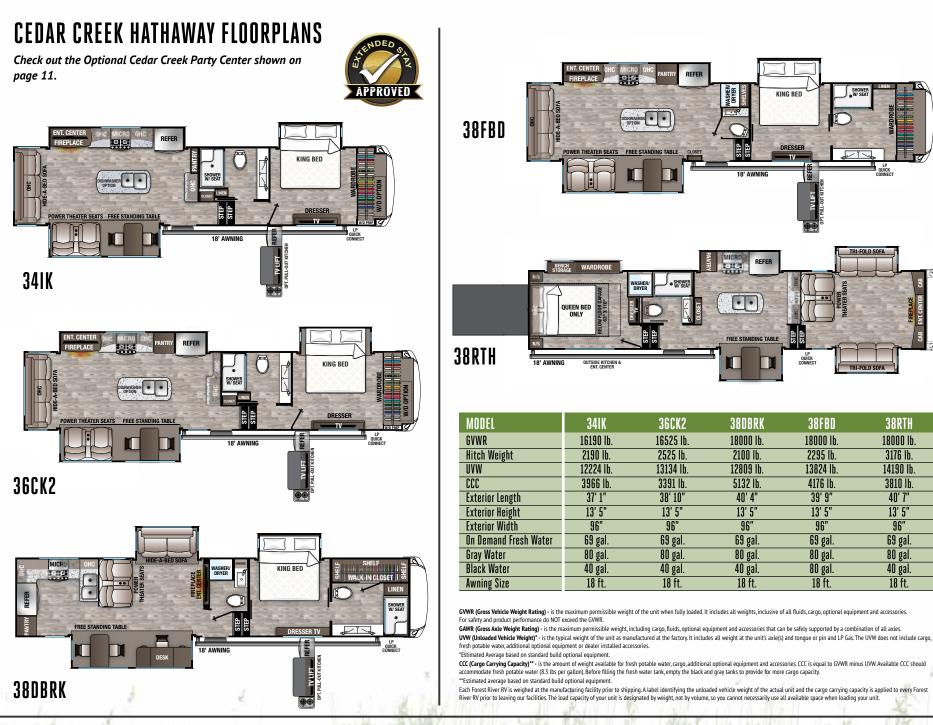

res with Tin Medallion

- Power Theater Seating
- Solid Surface Counters
- Deluxe Hide-a-Bed Sofa
- 20 Cu. Ft., Stainless Steel, Double Drawer Refrigerator with Icemaker
- Shaw Carpeting on Dining Slide
- Congoleum<sup>®</sup> flooring in Living Area and Bedroom
- Full Pantry in the Kitchen area
- 12 Gallon Gas/Elec Water Heater
- (2) 15,000 BTU "HP"Air Conditioners
- Deluxe Day/Night Roller Shades
- 72" x 80" King Mattress
- 50 Amp Cord Reel
- Solar Prep

# LIFE STYLE







### LUXURY • STYLE • VALUE



The 38DBRK floorplan offers luxury features that make RV ownership a pleasure, home style amenities include a full. pantry. 1-1/2 baths, a main level washer/dryer closet, power theater seating, a hide-a-bed sofa and a residential office desk. (An optional second sofa is also available).



#### HATHAWAY | 19



# **CEDAR CREEK FULL BODY PAINT** ide Gai KRISTAI

Full Body Paint, adorned with Cedar Creek graphics, will turn heads wherever you travel. These bold new exterior options are offered along with our Standard Graphics.

MIDNIGHT MIST



PACK FOR ADVENTURE



Cedar Creek's **38RTH** features a spacious rear garage that offers plenty of room for *gear and toys. Stay outside where the* action is with a convenient outdoor

refrigerator and 32" television. When the garage is fully extended it measures 110" D x 61" W x 84" H.



THE SMART CHOICE FOR THE EXPERIENCED RV'ER

**FOREST RIVER INC. • CEDAR CREEK DIVISION** 501 Hawpatch Road • Topeka, IN 46571 Phone: 260-593-2404 • Fax: 260-593-2447 Parts & Service: 260-593-4000 On The Web at: www.forestriverinc.com/cedarcreek

Al