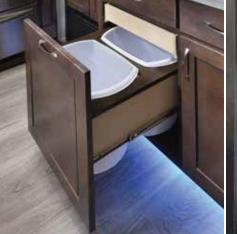

for an Optional Washer and Dryer Optional Side-by-Side Washer/Dryer Cadet Wall Mounted Heater with Circulation Fan | 0        | 0<br>0       |





Free-standing four burner 24" gas range

20 Cu. ft. residential stainless steel electric refrigerator with ice-maker and dedicated inverter.

# WHAT'S COOKING?

Cedar Creek Silverback and Hathaway are loaded with contemporary residential kitchen conveniences.

Double waste basket cabinet (34IK, 36CK2 only)

Optional side-by-side washer and dryer

Stainless steel dishwasher is optional on select models.

Our freestanding table comes standard with a large leaf extension and four chairs, (two residential and two folding).







Clean up is quick and easy with stainless steel undermount sinks and this single handle, pull-out faucet with sprayer.







Shades can be set in any position and are designed with speed and length controls for privacy or a scenic view.



8 | SILVERBACK AND HATHAWAY

Cedar fifth wheels are prewired for a Furrion rear wireless camera or optional four

camera security system, with voice activation, night vision and wireless digital technology for a clearer view and enhanced safety.



KING The standard KING WIFIMAX WiFi router/ range extender creates your own personal, private and secure WiFi network. just like at home. It can be

configured to connect to available networks and devices with password access.



Truma™ AquaGo Comfort – A New Generation of Instant Water Heaters – (Optional) Instant, constant, endless – the Truma AquaGo supplies hot water reliably around the clock for showering, rinsing, and ha