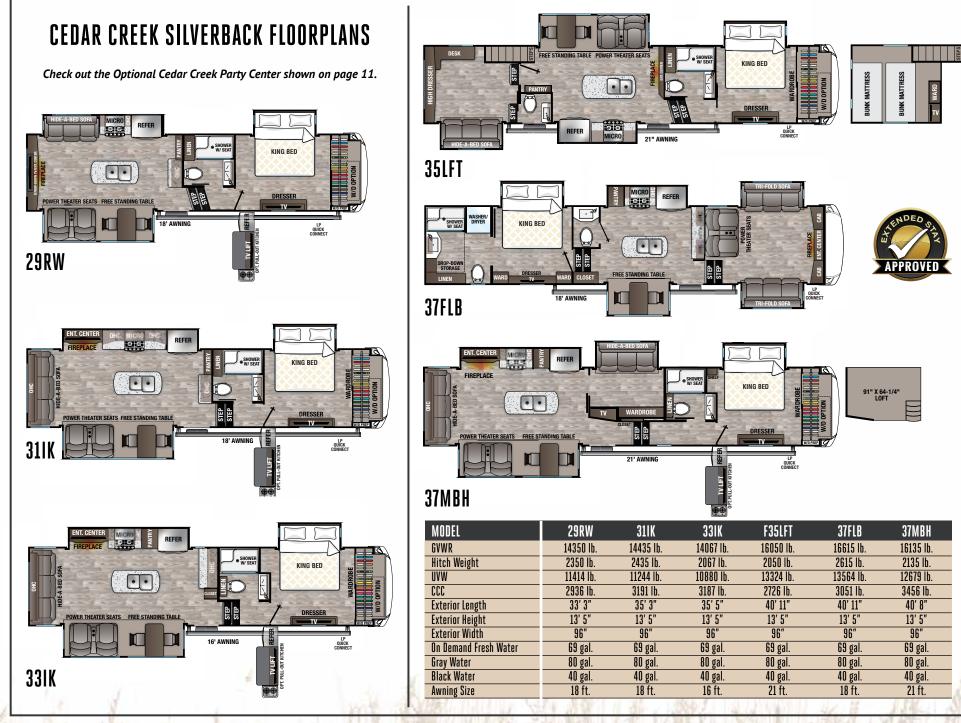

edroom

- One-piece, Designer Backsplash
- Solid Surface Countertops
- 20" Glass door pantry with full extension drawers
- 20 cu. ft. Stainless Steel, Double Drawer, Electric Refrigerator with Icemaker
- Power Theater Seating
- Ceiling Fan
- (2) Whisper Quiet, HP Air Conditioners
- 72" x 80" King Mattress
- MorRyde<sup>®</sup>, 5 Tier, "Step Above" Entry Step
- Deluxe night, blackout, roller shades
- 32" Bedroom television
- 50 Amp cord reel







### THE SMART CHOICE FOR THE EXPERIENCED RV'ER ... WHEREVER THE ROAD LEADS





### EXCELLENT STORAGE - INSIDE AND OUT

This front living, bath and a half floor plan features a raised master bedroom, private master bath and stacked washer/dryer closet. An exterior hide-a-way garage offers three times more cargo capacity than most fifth wheels.



| EXTERIOR