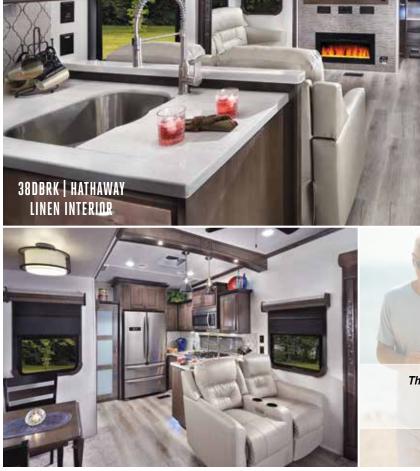

ront Cap
- 12 Volt Home Theater System with Soundbar, and control App for your smart phone
- 50" Television with Swing Arm
- European Beech Cabinet doors with High Sheen Glaze
- 36" Fireplace with Thermostat
- MorRyde<sup>®</sup>, 5 Tier, "Step Above" Entry Stairs
- Extra Wide, 32"Entry Door
- LED, Edison Lighting Fixtures with Tin Medallion

- Power Theater Seating
- Solid Surface Counters
- Deluxe Hide-a-Bed Sofa
- 20 Cu. Ft., Stainless Steel, Double Drawer Refrigerator with Icemaker
- Shaw Carpeting on Dining Slide
- Congoleum<sup>®</sup> flooring in Living Area and Bedroom
- Full Pantry in the Kitchen area
- 12 Gallon Gas/Elec Water Heater
- (2) 15,000 BTU "HP"Air Conditioners
- Deluxe Day/Night Roller Shades
- 72" x 80" King Mattress
- 50 Amp Cord Reel
- Solar Prep

# LIFE STYLE







### LUXURY • STYLE • VALUE



The 38DBRK floorplan offers luxury features that make RV ownership a pleasure, home style amenities include a full. pantry. 1-1/2 baths, a main level washer/dryer closet, power theater seating, a hide-a-bed sofa and a residential office desk. (An optional second sofa is also available).



#### HATHAWAY | 19



# **CEDAR CREEK FULL BODY PAINT** ide Gai KRISTAI

Full Body Paint, adorned with Cedar Creek graphics, will turn heads wherever you travel. These bold new exterior options are offered along with our Standard Graphics.

MIDNIGHT MIST



PACK FOR ADVENTURE



Cedar Creek's **38RTH** features a spacious rear garage that offers plenty of room for *gear and toys. Stay outside where the* action is with a convenient outdoor

refrigerator and 32" television.