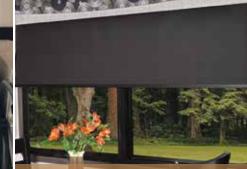

- One-piece, Designer Backsplash
- Solid Surface Countertops
- 20" Glass door pantry with full extension drawers
- 20 cu. ft. Stainless Steel, Double Drawer, Electric Refrigerator with Icemaker
- Power Theater Seating
- Ceiling Fan
- (2) Whisper Quiet, HP Air Conditioners
- 72" x 80" King Mattress
- MorRyde<sup>®</sup>, 5 Tier, "Step Above" Entry Step
- Deluxe night, blackout, roller shades
- 32" Bedroom television
- 50 Amp cord reel