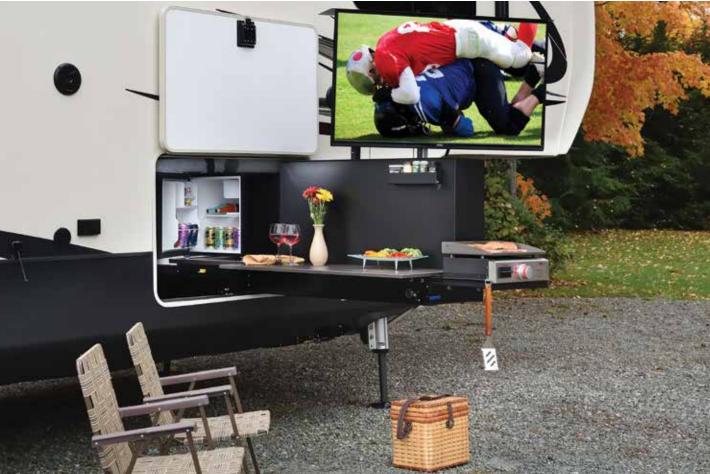

### EXCELLENT STORAGE - INSIDE AND OUT

This front living, bath and a half floor plan features a raised master bedroom, private master bath and stacked washer/dryer closet. An exterior hide-a-way garage offers three times more cargo capacity than most fifth wheels.