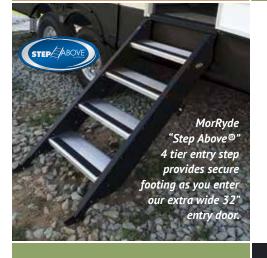

- One-piece, Designer Backsplash
- Solid Surface Countertops
- 20" Glass door pantry with full extension drawers
- 20 cu. ft. Stainless Steel, Double Drawer, Electric Refrigerator with Icemaker
- Power Theater Seating
- Ceiling Fan
- (2) Whisper Quiet, HP Air Conditioners
- 72" x 80" King Mattress
- MorRyde<sup>®</sup>, 5 Tier, "Step Above" Entry Step
- Deluxe night, blackout, roller shades
- 32" Bedroom television
- 50 Amp cord reel