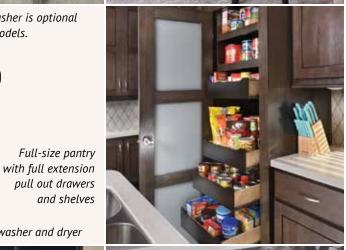

- One-piece, Designer Backsplash
- Solid Surface Countertops
- 20" Glass door pantry with full extension drawers
- 20 cu. ft. Stainless Steel, Double Drawer, Electric Refrigerator with Icemaker
- Power Theater Seating
- Ceiling Fan
- (2) Whisper Quiet, HP Air Conditioners
- 72" x 80" King Mattress
- MorRyde<sup>®</sup>, 5 Tier, "Step Above" Entry Step
- Deluxe night, blackout, roller shades
- 32" Bedroom television
- 50 Amp cord reel