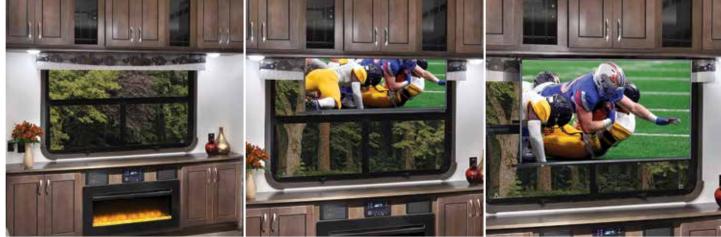

# SILVERBACK

Silverback's generous master bedroom includes a king residential, 7" thick mattress with a fitted bedspread and pillows. Additional features include: a 32" television, King WiFiMax signal booster, washer/ dryer prep, Congoleum® vinyl floor covering. A luxury, 9" triple foam mattress is an available option.

#### • "True" High Gloss Gelcoat Exterior

- Cedar Creek's Famous, all aluminum construction
- 50" Insignia Television with swing arm
- 12 volt, Insignia Home Theater System and App control for your smart phone
- High Sheen, European Beech Cabinet Doors Hide-a-Bed Sofa
- Shaw<sup>®</sup> Carpeting on Dining Slide
- "King" satellite prep to roof and docking station
- 36" Fireplace with Thermostat
- Hehr automotive frameless windows
- InterVac Central Vacuum with Automatic Dustpan and front storage port
- Congoleum<sup>®</sup> Vinyl flooring in Living Room and Bedroom