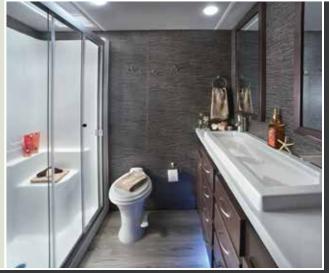

Silverback's luxurious bath includes a large 48" x 30" shower with seat and sliding glass doors, a large trough sink, porcelain toilet, a Create-a-Breeze fan and plenty of storage.