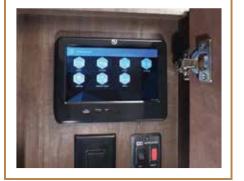

#### • "True" High Gloss Gelcoat Exterior

- Cedar Creek's Famous, all aluminum construction
- 50" Insignia Television with swing arm
- 12 volt, Insignia Home Theater System and App control for your smart phone
- High Sheen, European Beech Cabinet Doors Hide-a-Bed Sofa
- Shaw<sup>®</sup> Carpeting on Dining Slide
- "King" satellite prep to roof and docking station
- 36" Fireplace with Thermostat
- Hehr automotive frameless windows
- InterVac Central Vacuum with Automatic Dustpan and front storage port
- Congoleum<sup>®</sup> Vinyl flooring in Living Room and Bedroom