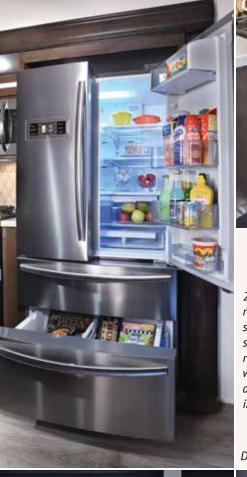

- One-piece, Designer Backsplash
- Solid Surface Countertops
- 20" Glass door pantry with full extension drawers
- 20 cu. ft. Stainless Steel, Double Drawer, Electric Refrigerator with Icemaker
- Power Theater Seating
- Ceiling Fan
- (2) Whisper Quiet, HP Air Conditioners
- 72" x 80" King Mattress
- MorRyde<sup>®</sup>, 5 Tier, "Step Above" Entry Step
- Deluxe night, blackout, roller shades
- 32" Bedroom television
- 50 Amp cord reel