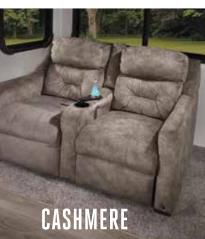

k flush, water bypass, 12V battery disconnect, selector switches, dump valves, water tank and city fills for centralized convenience.



Heated front storage compartment provides over 100 cu. ft. of storage and includes an extra vacuum port for outside clean-ups.

Rinse off to avoid tracking the outdoors, in with



this convenient door side cold water port.



29RW Entertainment center features a drop down TV that tucks away neatly when not in use.

# ENTERTAIN IN STYLE

Entertainment center TVs are equipped with swivel mounts for great viewing from any seat.



Cedar Creek's Connect Anywhere program includes a 3-month, unlimited data subscription that turns any fifth wheel into your own dedicated hotspot. No more relying on slow campground connections. Connect anytime – anywhere.













O ConnectAnywhere





The ONEControl® System is a central hub for RV operations. Control and monitor many systems via the panel or smart phone app.





# THE CEDAR CREEK OUTDOOR PARTY CENTER

This new party slide is only 20" wide, and tucks nicely into any fifth wheel front storage compartment. It packs a whopping punch with a 50" hidden TV on a double lift, a fold-up countertop with hidden storage, a 110V mini refrigerator and a Suburban gas griddle on a steel slide out tray. (N/A 35LFT, 37FLB, 38RTH )





# STATE-OF-THE-ART CONSTRUCTION



# **CEDAR CREEK CONSTRUCTION – FOR YEARS OF CAREFREE CAMPING**

ducting and radius "L" brackets. 3M®

support outriggers and full length welds.

• 5/8" Tongue and groove plywood floor, screwed every

6" to the aluminum frame; bonded with Silap