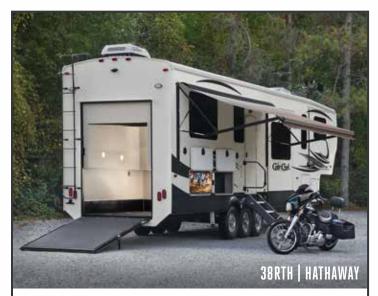

- Power Theater Seating
- Solid Surface Counters
- Deluxe Hide-a-Bed Sofa
- 20 Cu. Ft., Stainless Steel, Double Drawer Refrigerator with Icemaker
- Shaw Carpeting on Dining Slide
- Congoleum<sup>®</sup> flooring in Living Area and Bedroom
- Full Pantry in the Kitchen area
- 12 Gallon Gas/Elec Water Heater
- (2) 15,000 BTU "HP"Air Conditioners
- Deluxe Day/Night Roller Shades
- 72" x 80" King Mattress
- 50 Amp Cord Reel
- Solar Prep

# LIFE STYLE







### LUXURY • STYLE • VALUE



The 38DBRK floorplan offers luxury features that make RV ownership a pleasure, home style amenities include a full. pantry. 1-1/2 baths, a main level washer/dryer closet, power theater seating, a hide-a-bed sofa and a residential office desk. (An optional second sofa is also available).



#### HATHAWAY | 19



# **CEDAR CREEK FULL BODY PAINT** ide Gai KRISTAI

Full Body Paint, adorned with Cedar Creek graphics, will turn heads wherever you travel. These bold new exterior options are offered along with our Standard Graphics.

MIDNIGHT MIST



PACK FOR ADVENTURE



Cedar Creek's **38RTH** features a spacious rear garage that offers plenty of room for *gear and toys. Stay outside where the* action is with a convenient outdoor

refrigerator and 32" television. When the garage is fully extended it measures 110" D x 61" W x 84" H.



THE SMART CHOICE FOR THE EXPERIENCED RV'ER

**FOREST RIVER INC. • CEDAR CREEK DIVISION** 501 Hawpatch Road • Topeka, IN 46571 Phone: 260-593-2404 • Fax: 260-593-2447 Parts & Service: 260-593-4000 On The Web at: www.forestriverinc.com/cedarcreek

All information containe