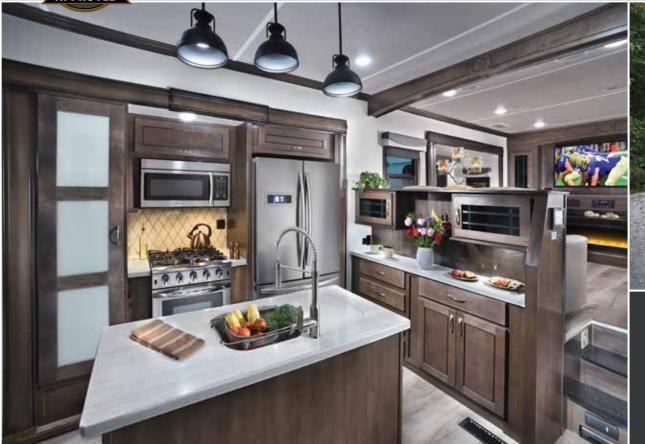

- One-piece, Designer Backsplash
- Solid Surface Countertops
- 20" Glass door pantry with full extension drawers
- 20 cu. ft. Stainless Steel, Double Drawer, Electric Refrigerator with Icemaker
- Power Theater Seating
- Ceiling Fan
- (2) Whisper Quiet, HP Air Conditioners
- 72" x 80" King Mattress
- MorRyde<sup>®</sup>, 5 Tier, "Step Above" Entry Step
- Deluxe night, blackout, roller shades
- 32" Bedroom television
- 50 Amp cord reel