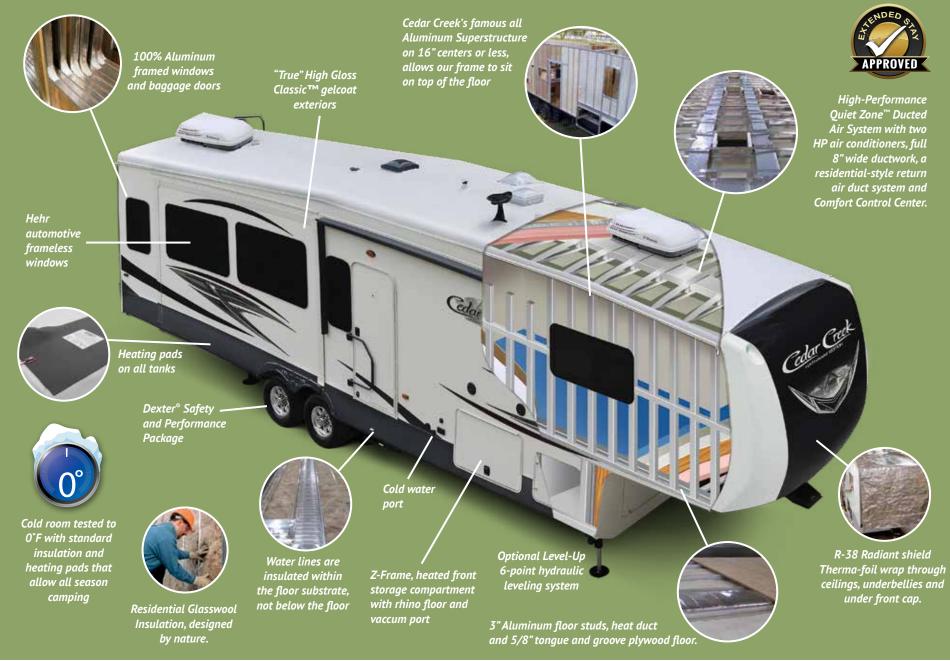

#### • "True" High Gloss Gelcoat Exterior

- Cedar Creek's Famous, all aluminum construction
- 50" Insignia Television with swing arm
- 12 volt, Insignia Home Theater System and App control for your smart phone
- High Sheen, European Beech Cabinet Doors Hide-a-Bed Sofa
- Shaw<sup>®</sup> Carpeting on Dining Slide
- "King" satellite prep to roof and docking station
- 36" Fireplace with Thermostat
- Hehr automotive frameless windows
- InterVac Central Vacuum with Automatic Dustpan and front storage port
- Congoleum<sup>®</sup> Vinyl flooring in Living Room and Bedroom

- One-piece, Designer Backsplash
- Solid Surface Countertops
- 20" Glass door pantry with full extension drawers
- 20 cu. ft. Stainless Steel, Double Drawer, Electric Refrigerator with Icemaker
- Power Theater Seating
- Ceiling Fan
- (2) Whisper Quiet, HP Air Conditioners
- 72" x 80" King Mattress
- MorRyde<sup>®</sup>, 5 Tier, "Step Above" Entry Step
- Deluxe night, blackout, roller shades
- 32" Bedroom television
- 50 Amp cord reel