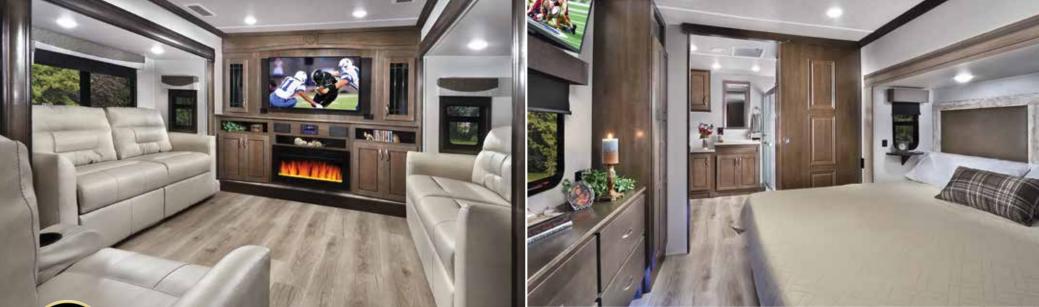

# SILVERBACK

Silverback's generous master bedroom includes a king residential, 7" thick mattress with a fitted bedspread and pillows. Additional features include: a 32" television, King WiFiMax signal booster, washer/ dryer prep, Congoleum® vinyl floor covering. A luxury, 9" triple foam mattress is an available option.