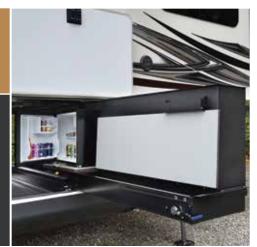

### EXCELLENT STORAGE - INSIDE AND OUT

This front living, bath and a half floor plan features a raised master bedroom, private master bath and stacked washer/dryer closet. An exterior hide-a-way garage offers three times more cargo capacity than most fifth wheels.