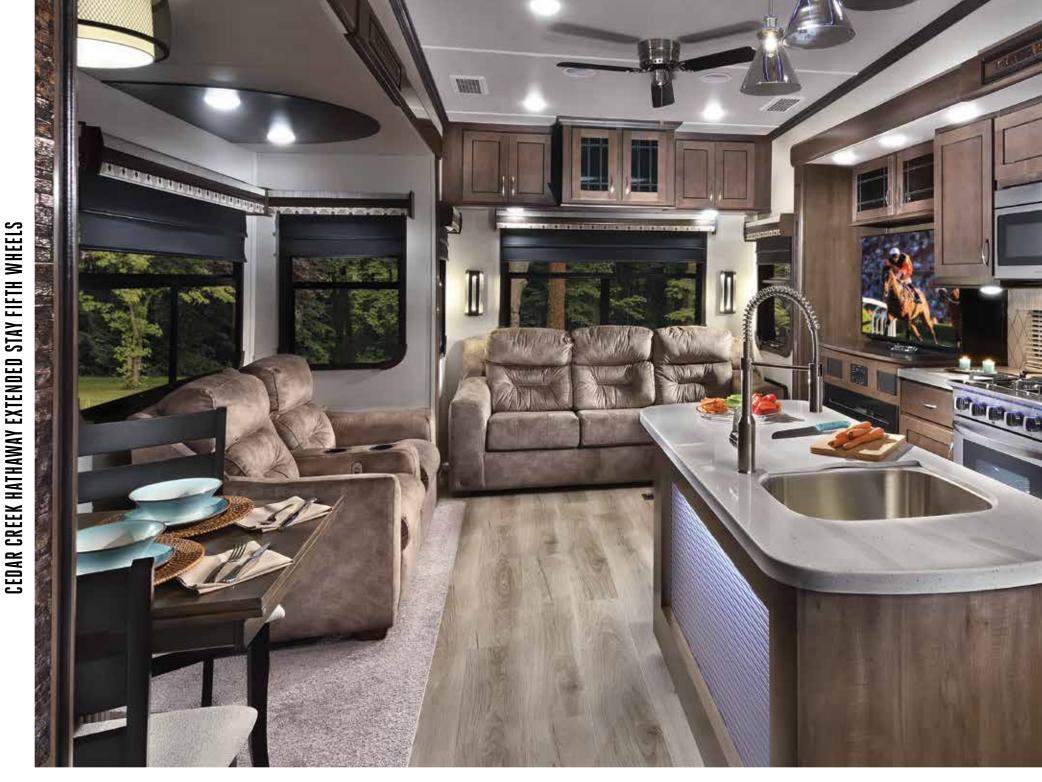

### THE SILVERBACK ADVANTAGE

Silverback extended stay fifth wheels deliver the comforts and conveniences of home while on the road. Spacious floorplans, name brand appliances, residential furniture with lifetime warranties, and solid construction provides the safety and security experienced RV enthusiasts expect from Cedar Creek. Wherever you travel, whether full-timing or weekending, Silverback enhances peace of mind for life's great adventures.

# SILVERBACK

Silverback's generous master bedroom includes a king residential, 7" thick mattress with a fitted bedspread and pillows. Additional features include: a 32" television, King WiFiMax signal booster, washer/ dryer prep, Congoleum® vinyl floor covering. A luxury, 9" triple foam mattress is an available option.

Silverback's luxurious bath includes a large 48" x 30" shower with seat and sliding glass doors, a large trough sink, porcelain toilet, a Create-a-Breeze fan and plenty of storage.