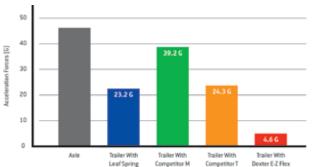

Dexter® Nev-R-Adjust® Brakes Standard

Dexter® Axles/Brakes Suspension For Performance and Safety

*Compare acceleration forces experienced by an axle* and trailer while traveling over railroad tracks at 30 MPH. The E-Z Flex<sup>®</sup> System provides up to an 80% reduction in forces on the trailer frame vs. a standard equalizer. E-Z Flex<sup>®</sup> significantly outperforms all other competitors in the same road test for a smoother, more protective ride for your trailer and cargo.

Suthention