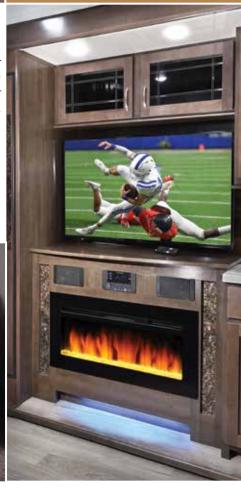

#### • "True" High Gloss Gelcoat Exterior

- Cedar Creek's Famous, all aluminum construction
- 50" Insignia Television with swing arm
- 12 volt, Insignia Home Theater System and App control for your smart phone
- High Sheen, European Beech Cabinet Doors Hide-a-Bed Sofa
- Shaw<sup>®</sup> Carpeting on Dining Slide
- "King" satellite prep to roof and docking station
- 36" Fireplace with Thermostat
- Hehr automotive frameless windows
- InterVac Central Vacuum with Automatic Dustpan and front storage port
- Congoleum<sup>®</sup> Vinyl flooring in Living Room and Bedroom