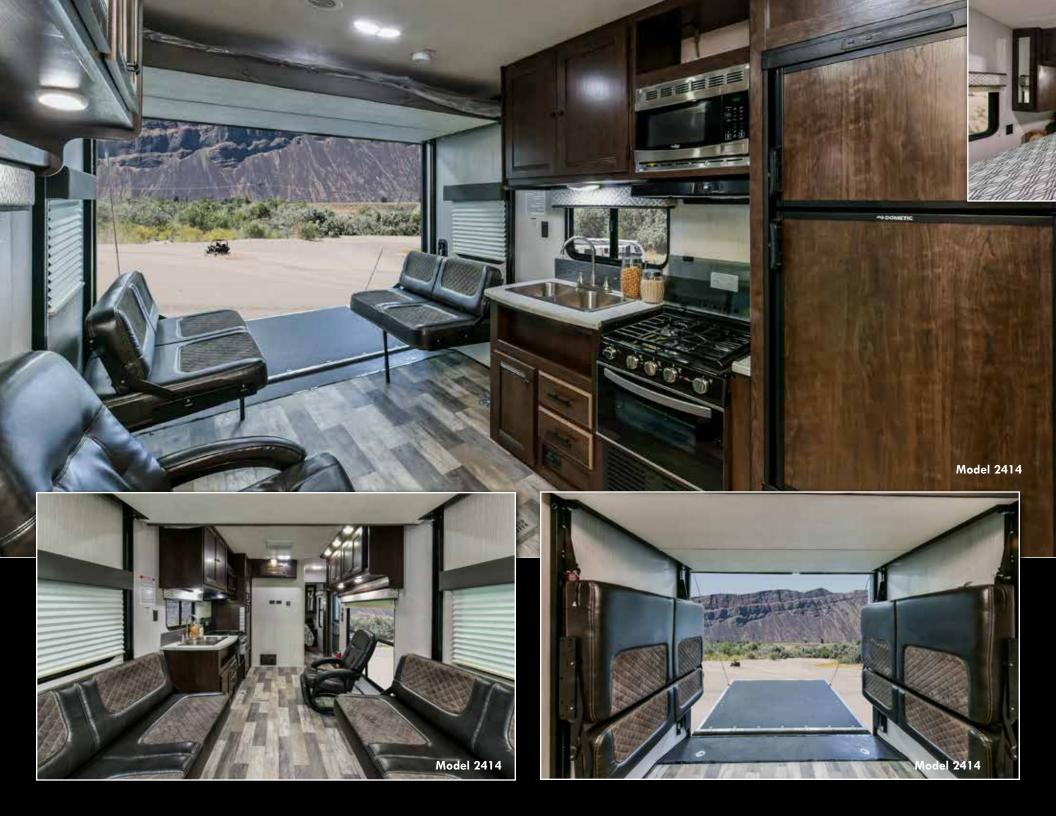

## LITHIUM POWER PACKAGE:

- Flip Down Entry Step
- Oven

•

- Night Shades
- LED Interior Lights
- ABS Tub/Shower Surround
- E-Rated Tires
- Black Tank Flush
- Radius Tinted Windows
   with Safety Glass
- DSI Gas/Electric Water Heater
- Brushed Nickel Pull-Out Faucet
- Stainless Steel Sink
- Ball Bearing Drawer Guides
- Range Hood with Light & Exhaust
  Fan
- Microwave
- Finished Drawer Boxes
- Range with 3 Burner Cook Top
- Quilted Bedspread
- Residential Patterned Shower Curtain
- Power Vent Over Tub
- Cable TV Hook Up with RG6 Coax Cable
- Outside Outlet
- XL Entry Grab Handle
- Crank Up RV Antenna with Signal Booster
- Overhead Cabinets Over Sofa in Super Slides
- Systems Monitor Panel
- LP Bottle Cover

- Front Diamond Plate Stone Guard
- LED Lighted Exterior Speakers
- Deep Flush Floor Slides
- Chair Rail

•

- Designer Light Over Dinette
- Wood Pocket Door Enclosures
- USB Charging Port
- AM/FM Stereo with Bluetooth & MP3 Hookup
- LED Light Strip Above Slide Fascia
- Electric Rack & Pinion Slideout System
- Dexter Axles
- Garage tie downs
- King Bed