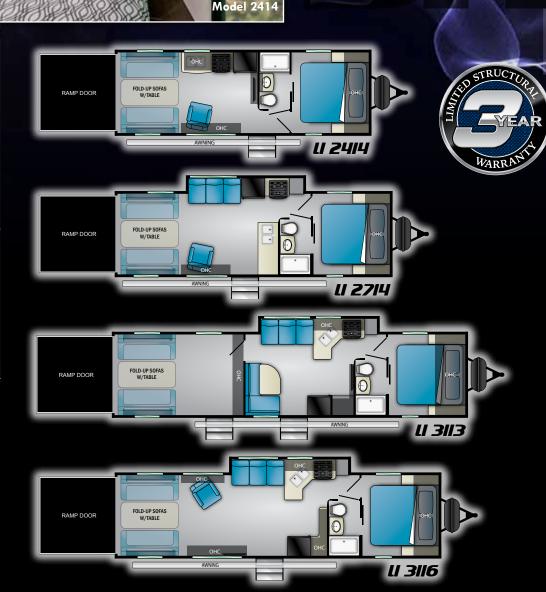

### **Options:**

- Ramp Door Patio Rail Kit
- Rear Elec Queen Bed with Convertible Sofa
- 50 amps Service
- 2nd 13.5 A/C

Heartland Recreational Vehicles 2831 Dexter Drive • Elkhart, IN 46514 • 574-262-5992