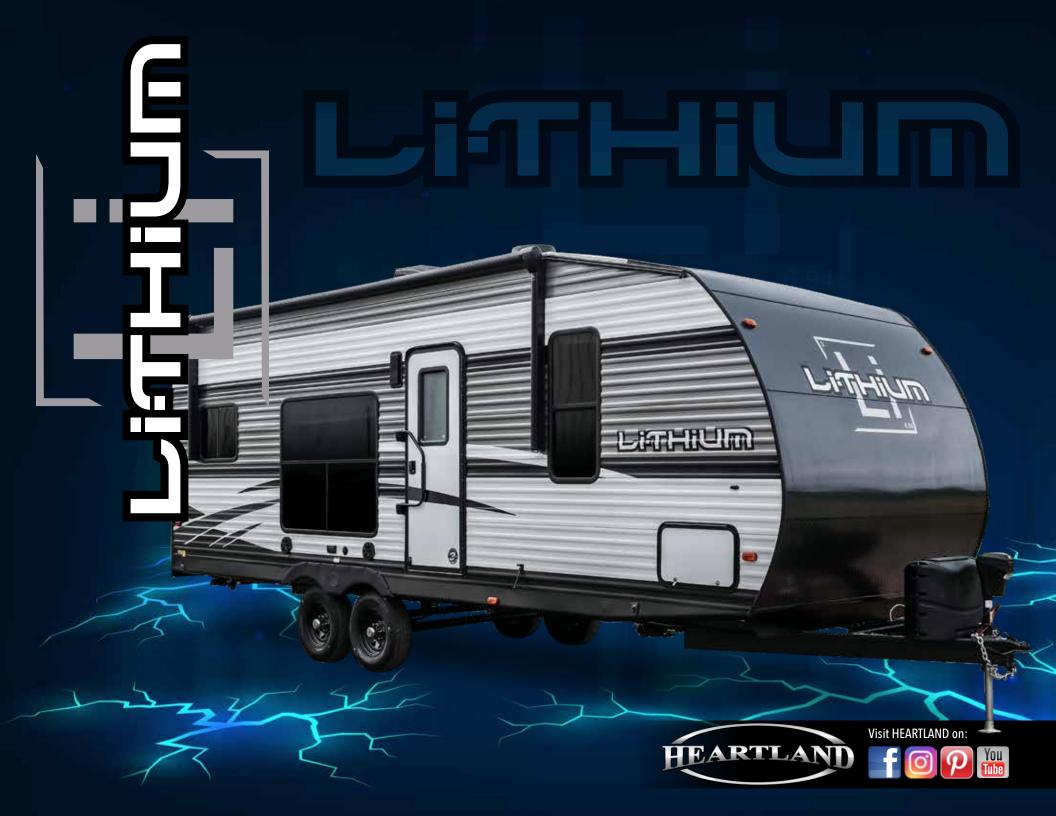

## LITHIUM POWER PACKAGE:

- Flip Down Entry Step
- Oven

•

- Night Shades
- LED Interior Lights
- ABS Tub/Shower Surround
- E-Rated Tires
- Black Tank Flush
- Radius Tinted Windows
   with Safety Glass
- DSI Gas/Electric Water Heater
- Brushed Nickel Pull-Out Faucet
- Stainless Steel Sink
- Ball Bearing Drawer Guides
- Range Hood with Light & Exhaust
  Fan
- Microwave
- Finished Drawer Boxes
- Range with 3 Burner Cook Top
- Quilted Bedspread
- Residential Patterned Shower Curtain
- Power Vent Over Tub
- Cable TV Hook Up with RG6 Coax Cable
- Outside Outlet
- XL Entry Grab Handle
- Crank Up RV Antenna with Signal Booster
- Overhead Cabinets Over Sofa in Super Slides
- Systems Monitor Panel
- LP Bottle Cover

- Front Diamond Plate Stone Guard
- LED Lighted Exterior Speakers
- Deep Flush Floor Slides
- Chair Rail

•

- Designer Light Over Dinette
- Wood Pocket Door Enclosures
- USB Charging Port
- AM/FM Stereo with Bluetooth & MP3 Hookup
- LED Light Strip Above Slide Fascia
- Electric Rack & Pinion Slideout System
- Dexter Axles
- Garage tie downs
- King Bed

## LITHIUM CONVENIENCE PACKAGE:

- Power Awning
- with LED Light Strip
- Power Tongue Jack
- Power stability Jacks
- Spare Tire
- Enclosed underbelly
- LED lighted exterior carriage