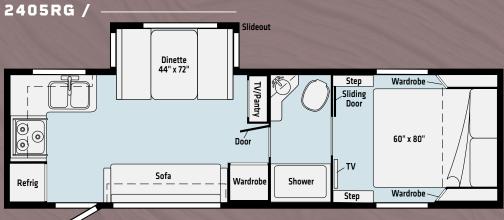

|                  | 2405BH | 2405RG | 2405RL |
|------------------|--------|--------|--------|
| EXTERIOR LENGTH  | 26'9"  | 26'9"  | 26'9"  |
| GVWR             | 7,000  | 7,000  | 7,000  |
| DRY WEIGHT       | 5,740  | 5,780  | 5,640  |
| DRY HITCH WEIGHT | 1,140  | 1,060  | 1,100  |