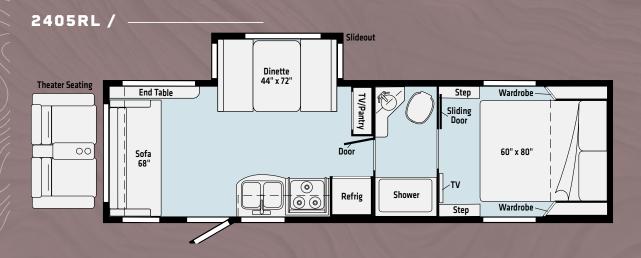

|                  | 2405BH | 2405RG | 2405RL |
|------------------|--------|--------|--------|
| EXTERIOR LENGTH  | 26'9"  | 26'9"  | 26'9"  |
| GVWR             | 7,000  | 7,000  | 7,000  |
| DRY WEIGHT       | 5,740  | 5,780  | 5,640  |
| DRY HITCH WEIGHT | 1,140  | 1,060  | 1,100  |