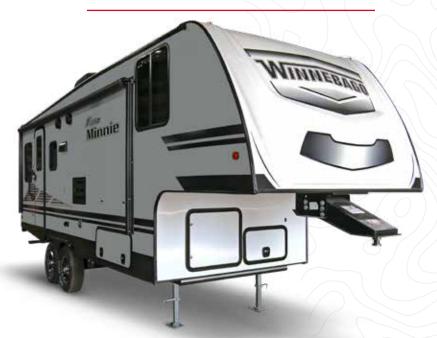

## MICRO MINNIE FIFTH WHEEL

MORE THAN MEETS THE EYE.

Micro Minnie's width, floorplans and half-ton, vehicle-ready weight are designed to guarantee your boundless journey is always a simple 5th wheel hitch away. Packed with amenities, the size may be small, but the possibilities are endless.

- **Half-Ton Ready** All floorplans are in the 5,000-pound weight class.
- Cook Without Compromise The spacious galley - featuring a stainless-steel sink, double door refrigerator, microwave and even a cooktop - will make whipping up the fuel for your next expedition a piece of cake.
- Naturally Comfortable Slumber right with Micro Minnie's queen-sized mattress and floorplan