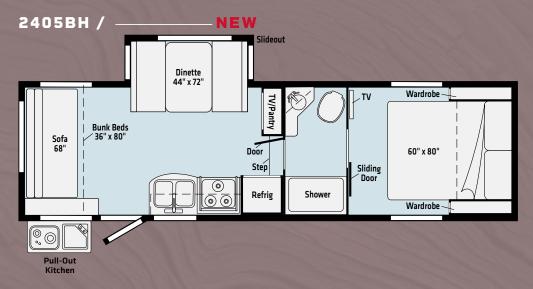

|                  | 2405BH | 2405RG | 2405RL |
|------------------|--------|--------|--------|
| EXTERIOR LENGTH  | 26'9"  | 26'9"  | 26'9"  |
| GVWR             | 7,000  | 7,000  | 7,000  |
| DRY WEIGHT       | 5,740  | 5,780  | 5,640  |
| DRY HITCH WEIGHT | 1,140  | 1,060  | 1,100  |