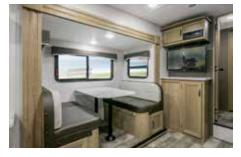

- specifically designed for a refreshing night's sleep, with windows strategically spaced for cross ventilation.
- Entertainment On Deck Take the party outside with patio speakers and a power awning with LED lighting.
- Towing Made Simple Tow easy. Turn easy.
  Park easy. At 7-ft.-wide, traveling with Micro
  Minnie in your rear-view is always a snap.