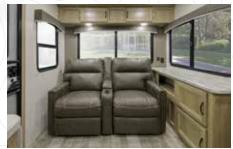

- specifically designed for a refreshing night's sleep, with windows strategically spaced for cross ventilation.
- Entertainment On Deck Take the party outside with patio speakers and a power awning with LED lighting.
- Towing Made Simple Tow easy. Turn easy.
  Park easy. At 7-ft.-wide, traveling with Micro
  Minnie in your rear-view is always a snap.