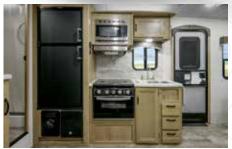

- **Half-Ton Ready** All floorplans are in the 5,000-pound weight class.
- Cook Without Compromise The spacious galley - featuring a stainless-steel sink, double door refrigerator, microwave and even a cooktop - will make whipping up the fuel for your next expedition a piece of cake.
- Naturally Comfortable Slumber right with Micro Minnie's queen-sized mattress and floorplan