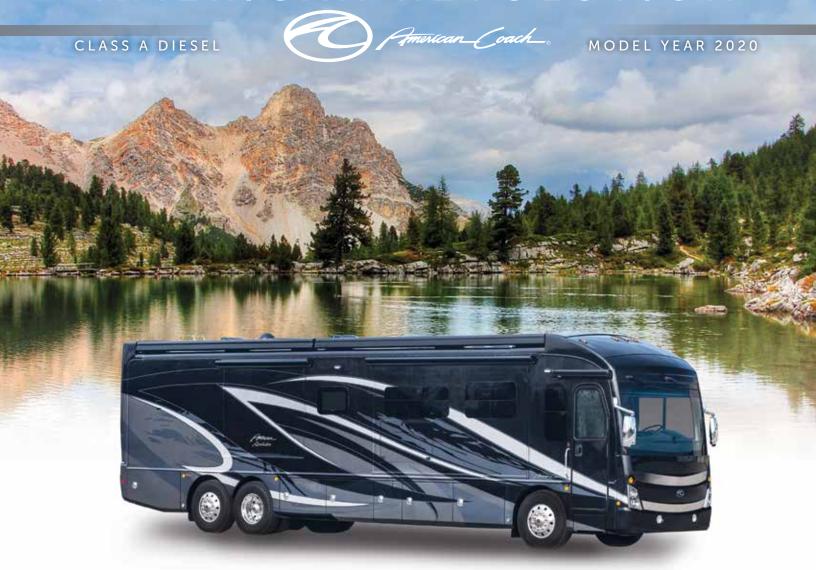

## AMERICAN REVOLUTION



## TOP FEATURES

- Exclusive 450HP Liberty/Freightliner Chassis® w/60 Degree Wheel Cut & Independent Front Suspension (IFS)
- UltraSteer® B-Series w/Passive Steer on Tag Axle
- Push Button Start
- Auto Headlights
- · LCD Dash Display w/ 10" Monitors
- HWH Floor Slide System and Leveling Jacks
- Power Cockpit Shades & Blinds
- Firefly<sup>™</sup> Integrations Electronic Control System w/Multiplex Wiring

- · Aqua-Hot® 400D Heating System
- Zone Electric Tile Heated Flooring (2)
- Full Tile Shower
- Roof Mounted Awning (Second Awning Optional)
- Emergency Exit Door (Optional)
- Undercarriage LED Lighting
- · Power Generator Slide
- Technology Package (JBL® Audio Package, Wifi Ranger, Cell Booster, 265W Solar Panel and Mobile Eye)

## 42Q

## 42V





 Three Distinctive Stylized Interior Dé