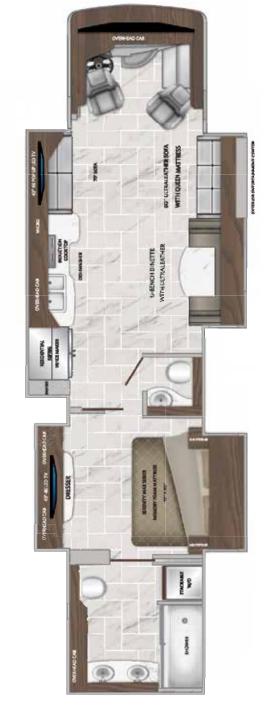

## 42V

 Three Distinctive Stylized Interior Décor Choices

 Handcrafted Hardwood Cabinetry Available in Three Color Finishes

AMERICAN REVOLUTION EXTERIORS

BLACK STARFIRE

LIQUID SILVER

MYSTIC BLUE

RASPBERRY ICE