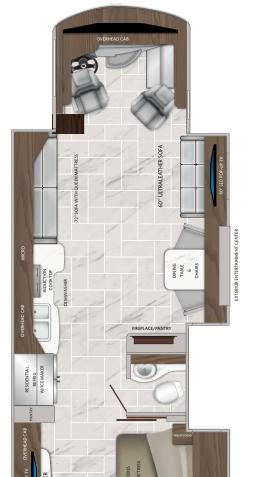

## AMERICAN REVOLUTION



## TOP FEATURES

- Exclusive 450HP Liberty/Freightliner Chassis® w/60 Degree Wheel Cut & Independent Front Suspension (IFS)
- UltraSteer® B-Series w/Passive Steer on Tag Axle
- Push Button Start
- Auto Headlights
- · LCD Dash Display w/ 10" Monitors
- HWH Floor Slide System and Leveling Jacks
- Power Cockpit Shades & Blinds
- Firefly<sup>™</sup> Integrations Electronic Control System w/Multiplex Wiring

- · Aqua-Hot® 400D Heating System
- Zone Electric Tile Heated Flooring (2)
- Full Tile Shower
- Roof Mounted Awning (Second Awning Optional)
- Emergency Exit Door (Optional)
- Undercarriage LED Lighting
- · Power Generator Slide
- Technology Package (JBL® Audio Package, Wifi Ranger, Cell Booster, 265W Solar Panel and Mobile Eye)

## 42Q

## 42V





 Three Distinctive Stylized Interior Décor Choices

 Handcrafted Hardwood Cabinetry Available in Three Color Finishes

AMERICAN REVOLUTION EXTERIORS









BLACK STARFIRE

LIQUID SILVER

MYSTIC BLUE

RASPBERRY ICE

Product information, photography and illustrations included in this publication were as accurate as possible at the time of printing. For further product information and changes, please visit our website at www.americancoach.com or contact your local American Coach dealer. Prices, materials, design and specifications are subject to change without notice. All weights, fuel, liquid capacities and dimensions are approximate. American Coach has designed its recreational vehicles to provide a variety of uses for its customers. Each vehicle features optimal seating, sleeping, st