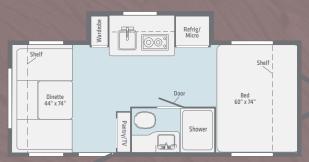

frame. Updated exterior styling-built to accommodate outdoor enthusiasts and a flexible storage system take the Hike well beyond the expectations of everyday.

- Off-road tires and fenders: Off-road tires, offset wheels, and robust fenders make easy work of tough roads.
- Multi-use gear storage: Pack in more adventure in the durable, convenient front storage. With space for a battery, LP tanks, or adventure gear.
- **Exoskeleton:** Bikes, kayaks, and other tools of the trek can be securely attached to the Hike's rugged exoskeleton.

- Flexible Floorplans: Choose from five flexible floorplans-all under 4,500 lbs-to fit your lifestyle.
- **Modern interior:** Contemporary styling, clean lines, and quality interior furnishings make the Hike's interior as inviting as it is innovative.











## H172BH /







## H215HS / \_\_\_\_\_NEW



|                  | H170S    | H171DB   | H172BH   | NEW<br>H210RB | NEW<br>H215HS |
|------------------|----------|----------|----------|---------------|---------------|
| EXTERIOR LENGTH  | 20' 7.5" | 20' 7.5" | 20' 7.5" | 25' 1/2"      | 25' 1/2"      |
| GVWR             | 3,700    | 3,700    | 3,700    | 7,400         | 7,400         |
| DRY WEIGHT       | TBD      | TBD      | TBD      | 4,160         | 4,360         |
| DRY HITCH WEIGHT | TBD      | TBD      | TBD      | 480           | 660           |