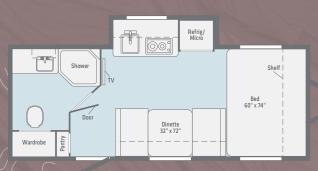

- Flexible Floorplans: Choose from five flexible floorplans-all under 4,500 lbs-to fit your lifestyle.
- **Modern interior:** Contemporary styling, clean lines, and quality interior furnishings make the Hike's interior as inviting as it is innovative.