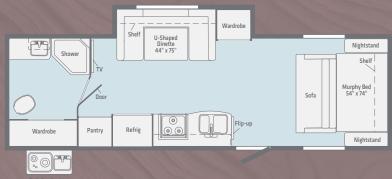

## H215HS / \_\_\_\_\_NEW

|                  | H170S    | H171DB   | H172BH   | NEW<br>H210RB | NEW<br>H215HS |
|------------------|----------|----------|----------|---------------|---------------|
| EXTERIOR LENGTH  | 20' 7.5" | 20' 7.5" | 20' 7.5" | 25' 1/2"      | 25' 1/2"      |
| GVWR             | 3,700    | 3,700    | 3,700    | 7,400         | 7,400         |
| DRY WEIGHT       | TBD      | TBD      | TBD      | 4,160         | 4,360         |
| DRY HITCH WEIGHT | TBD      | TBD      | TBD      | 480           | 660           |