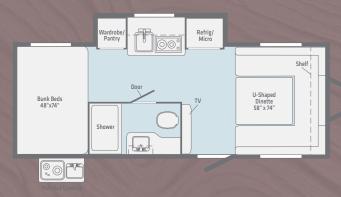

## H215HS / \_\_\_\_\_NEW

|                  | H170S    | H171DB   | H172BH   | NEW<br>H210RB | NEW<br>H215HS |
|------------------|----------|----------|----------|---------------|---------------|
| EXTERIOR LENGTH  | 20' 7.5" | 20' 7.5" | 20' 7.5" | 25' 1/2"      | 25' 1/2"      |
| GVWR             | 3,700    | 3,700    | 3,700    | 7,400         | 7,400         |
| DRY WEIGHT       | TBD      | TBD      | TBD      | 4,160         | 4,360         |
| DRY HITCH WEIGHT | TBD      | TBD      | TBD      | 480           | 660           |