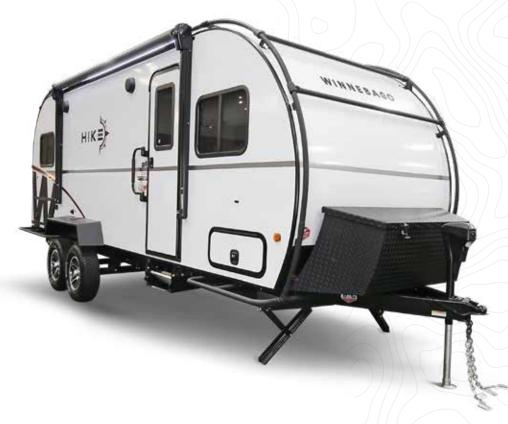

## HIKE TRAVEL TRAILER

## **BUILT FOR BEYOND**

Introducing a towable built for beyond. Beyond the beaten path, with offset wheels that pack all the stability of larger towables in a 6.5 ft frame. Updated exterior styling-built to accommodate outdoor enthusiasts and a flexible storage system take the Hike well beyond the expectations of everyday.

- Off-road tires and fenders: Off-road tires, offset wheels, and robust fenders make easy work of tough roads.
- Multi-use gear storage: Pack in more adventure in the durable, convenient front storage. With space for a battery, LP tanks, or adventure gear.
- **Exoskeleton:** Bikes, kayaks, and other tools of the trek can be securely attached to the Hike's rugged exoskeleton.

- Flexible Floorplans: Choose from five flexible floorplans-all under 4,500 lbs-to fit your lifestyle.
- **Modern interior:** Contemporary styling, clean lines, and quality interior furnishings make the Hike's interior as inviting as it is innovative.