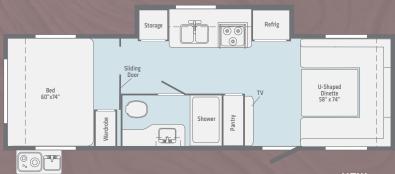

date outdoor enthusiasts and a flexible storage system take the Hike well beyond the expectations of everyday.

- Off-road tires and fenders: Off-road tires, offset wheels, and robust fenders make easy work of tough roads.
- Multi-use gear storage: Pack in more adventure in the durable, convenient front storage. With space for a battery, LP tanks, or adventure gear.
- **Exoskeleton:** Bikes, kayaks, and other tools of the trek can be securely attached to the Hike's rugged exoskeleton.

- Flexible Floorplans: Choose from five flexible floorplans-all under 4,500 lbs-to fit your lifestyle.
- **Modern interior:** Contemporary styling, clean lines, and quality interior furnishings make the Hike's interior as inviting as it is innovative.











## H172BH /







## H215HS / \_\_\_\_\_NEW



|                  | H170S    | H171DB   | H172BH   | NEW<br>H210RB | NEW<br>H215HS |
|------------------|----------|----------|----------|---------------|---------------|
| EXTERIOR LENGTH  | 20' 7.5" | 20' 7.5" | 20' 7.5" | 25' 1/2"      | 25' 1/2"      |
| GVWR             | 3,700    | 3,700    | 3,700    | 7,400         | 7,400         |
| DRY WEIGHT       | TBD      | TBD      | TBD      | 4,160         | 4,360         |
| DRY HITCH WEIGHT | TBD      | TBD      | TBD      | 480           | 660           |