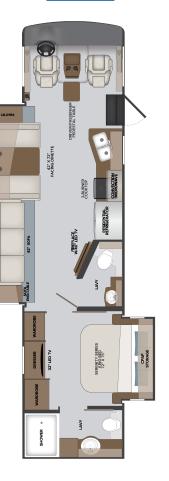

# VACATIONER FLOORPLANS

The 2020 Vacationer model offers five super versatile floorplans carefully designed, that offer tons of storage and endless livable space. Vacationer is a full-scale luxury gas Class A motorhome with all the amenities of home including residential appliances like a Dometic three burner drop in stove, french door refrigerator/freezer with 2000w Pure Sine Inverter and microwave oven.

All floorplans offer a fireplace with a 40" LED TV including swivel TV bracket allowing a great view from any seat. The 36F and 36FP floorplans offer bunk beds with privacy doors. The bunk beds are multi-purpose and can convert into a wardrobe or a seating area for electronic gaming with a well thought-out 24" LED TV located directly across from the seating area.

The 36FP floorplan allows you to enjoy the outdoors from the comfort of your Vacationer. This snap-in patio unit extends your living space. Easy to set-up and provides 71" x 74" extension of entertaining patio space including an entertainment center with a 40" LED exterior TV and Bluetooth<sup>®</sup> soundbar. An easily accessible lavy is conveniently located off the patio so guest will not have to enter the master living area. An exterior kitchenette featuring a microwave and refrigerator is sure to streamline outdoor entertaining. The 36FP is ideal for visits to the race track, tailgate parties, and perfect for romantic evenings, relaxing mornings alongside the sunrise. You'll be a crowd pleaser!