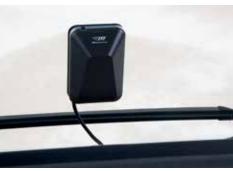

Yet, even before you reach your destination, the Vacationer brings plenty of standards to keep you safer on the road like, an automotive-inspired cockpit with dual monitors, an upgraded collision mitigation system, and mirrors with blind spot detection technology. Meanwhile, the Energy Management System will help you reduce unnecessary power consumption along the way.