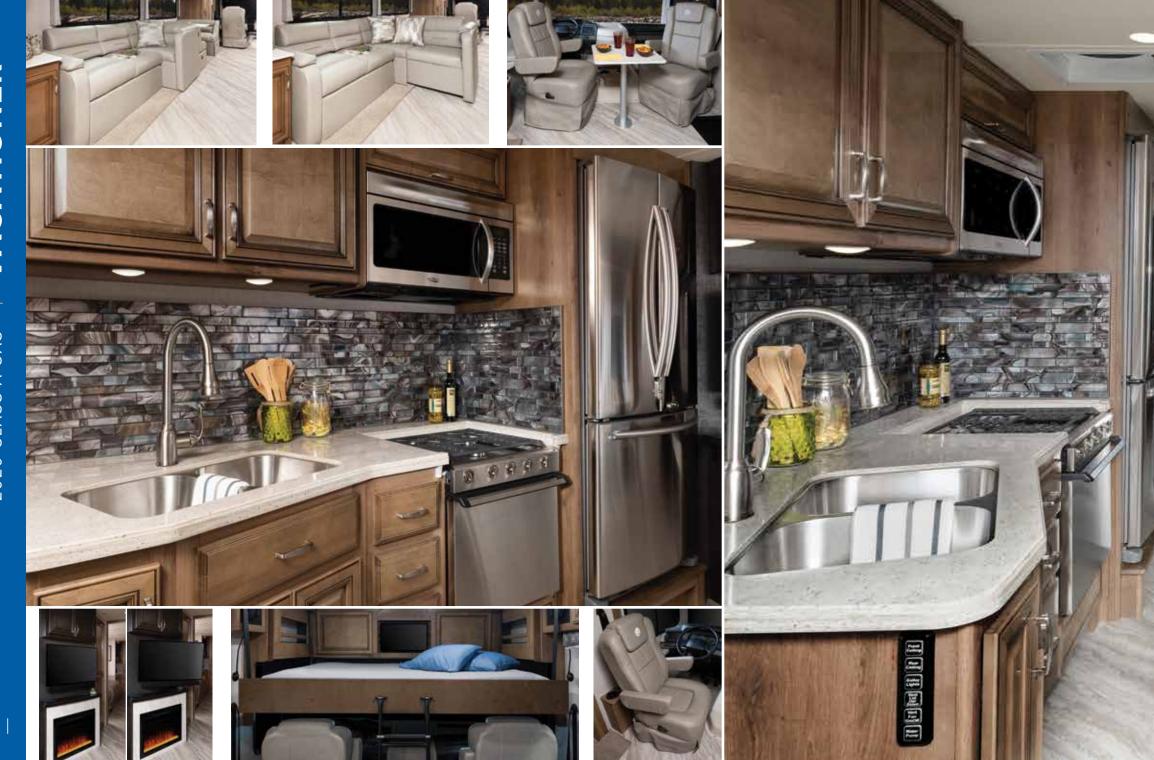

# The Resort Favorite

Perfect for those who want to live the high life without roughing it along the way, the 2020 Vacationer is the go-to Class A Gas. Across five floorplans, you'll find everything you need to setup shop at the nearest resort, including tons of storage and livable space. There's also an upgraded WiFiRanger<sup>™</sup> to boost your WiFi connectivity, a residential refrigerator with 2000w Pure Sine Inverter, and a 100w Solar Electric Panel that reduces your reliance on resort amenities.

# VACATIONER FLOORPLANS

The 2020 Vacationer model offers five super versatile floorplans carefully designed, that offer tons of storage and endless livable space. Vacationer is a full-scale luxury gas Class A motorhome with all the amenities of home including residential appliances like a Dometic three burner drop in stove, french door refrigerator/freezer with 2000w Pure Sine Inverter and microwave oven.

All floorplans offer a fireplace with a 40" LED TV including swivel TV bracket allowing a great view from any seat. The 36F and 36FP floorplans offer bunk beds with privacy doors. The bunk beds are multi-purpose and can convert into a wardrobe or a seating area for electronic gaming with a well thought-out 24" LED TV located directly across from the seating area.