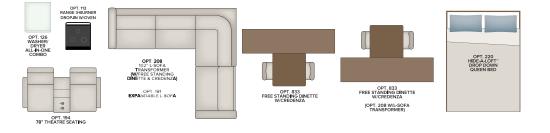

- 085 UPGRADE KENWOOD® STEREO W/COLLISION MITIGATION
- 089 UPGRADED WIFI PACKAGE
- 113 RANGE-3 BURNER DROP-IN
- 0 126 WASHER/DRYER-ALL IN 1 COMBO E.
- 191 EXPANDABLE L-SOFA
- 194 THEATRE SEATING SOFA Ο
- 208 L-SOFA/FREE STANDING DINETTE W/CREDENZA 220 HIDE-A-LOFT<sup>™</sup> DROP DOWN QUEEN BED

- 304 SOLAR ELECTRICAL PANEL
- 435 CSA-PKG FORD
- 447 CSA FORD INSTRUMENT PANEL
- 470 SUMO SPRINGS-FRONT/REAR
- 485 BLIND SPOT DETECTION
- 671 MANUAL POWER CORD REEL
- 833 FREE STANDING DINETTE W/CREDENZA

OPTIONS: 085, 089, 113, 126, 191, 194, 220, 304, 435, 447, 470, 485, 671, 833

OPTIONS: 085, 089, 113, 126, 191, 194, 220, 304, 435, 447, 470, 485, 671, 833