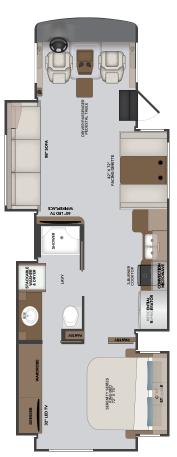

# 35P

OPTIONS: 085, 089, 113, 208, 220, 304, 435, 447, 470, 485, 671, 833

OPTIONS: 085, 089, 113, 126, 194, 220, 304, 435, 447, 470, 485, 671

OPTIONS: 085, 089, 113, 194, 220, 304, 435, 447, 470, 485, 671