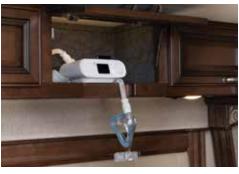

And since you're looking to expand your surroundings, the Vacationer features a legless power patio awning and exterior 40" TV. Want to really stretch your space? You have options with an interior Hide-A-Loft<sup>™</sup> drop-down queen bed or our exclusive Extended Living Edition—a fold-down patio addition. And to prove that we've thought of it all, we've even integrated a CPAP station in the bedroom overhead for travelers who require it.