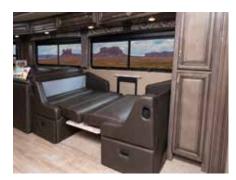

The 36FP floorplan allows you to enjoy the outdoors from the comfort of your Vacationer. This snap-in patio unit extends your living space. Easy to set-up and provides 71" x 74" extension of entertaining patio space including an entertainment center with a 40" LED exterior TV and Bluetooth<sup>®</sup> soundbar. An easily accessible lavy is conveniently located off the patio so guest will not have to enter the master living area. An exterior kitchenette featuring a microwave and refrigerator is sure to streamline outdoor entertaining. The 36FP is ideal for visits to the race track, tailgate parties, and perfect for romantic evenings, relaxing mornings alongside the sunrise. You'll be a crowd pleaser!