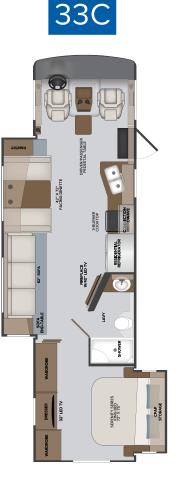

# VACATIONER FLOORPLANS

The 2020 Vacationer model offers five super versatile floorplans carefully designed, that offer tons of storage and endless livable space. Vacationer is a full-scale luxury gas Class A motorhome with all the amenities of home including residential appliances like a Dometic three burner drop in stove, french door refrigerator/freezer with 2000w Pure Sine Inverter and microwave oven.

All floorplans offer a fireplace with a 40" LED TV including swivel TV bracket allowing a great view from any seat. The 36F and 36FP floorplans offer bunk beds with privacy doors. The bunk beds are multi-purpose and can convert into a wardrobe or a seating area for electronic gaming with a well thought-out 24" LED TV located directly across from the seating area.

The 36FP floorplan allows you to enjoy the outdoors from the comfort of your Vacationer. This snap-in patio unit extends your living space. Easy to set-up and provides 71" x 74" extension of entertaining patio space including an entertainment center with a 40" LED exterior TV and Bluetooth<sup>®</sup> soundbar. An easily accessible lavy is conveniently located off the patio so guest will not have to enter the master living area. An exterior kitchenette featuring a microwave and refrigerator is sure to streamline outdoor entertaining. The 36FP is ideal for visits to the race track, tailgate parties, and perfect for romantic evenings, relaxing mornings alongside the sunrise. You'll be a crowd pleaser!