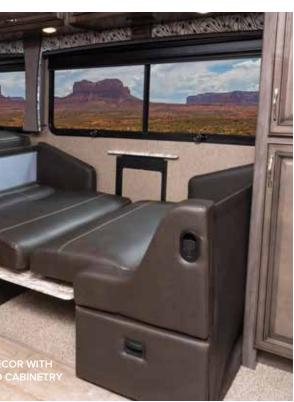

And since you're looking to expand your surroundings, the Vacationer features a legless power patio awning and exterior 40" TV. Want to really stretch your space? You have options with an interior Hide-A-Loft<sup>™</sup> drop-down queen bed or our exclusive Extended Living Edition—a fold-down patio addition. And to prove that we've thought of it all, we've even integrated a CPAP station in the bedroom overhead for travelers who require it.