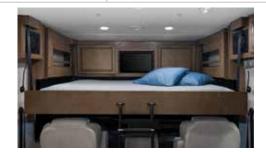

And since you're looking to expand your surroundings, the Vacationer features a legless power patio awning and exterior 40" TV. Want to really stretch your space? You have options with an interior Hide-A-Loft<sup>™</sup> drop-down queen bed or our exclusive Extended Living Edition—a fold-down patio addition. And to prove that we've thought of it all, we've even integrated a CPAP station in the bedroom overhead for travelers who require it.

The 36FP floorplan allows you to enjoy the outdoors from the comfort of your Vacationer. This snap-in patio unit extends your living space. Easy to set-up and provides 71" x 74" extension of entertaining patio space including an entertainment center with a 40" LED exterior TV and Bluetooth<sup>®</sup> soundbar. An easily accessible lavy is conveniently located off the patio so guest will not have to enter the master living area. An exterior kitchenette featuring a microwave and refrigerator is sure to streamline outdoor entertaining. The 36FP is ideal for visits to the race track, tailgate parties, and perfect for romantic evenings, relaxing mornings alongside the sunrise. You'll be a crowd pleaser!