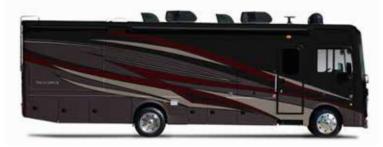

2020 CLASS A GAS

# The Resort Favorite

Perfect for those who want to live the high life without roughing it along the way, the 2020 Vacationer is the go-to Class A Gas. Across five floorplans, you'll find everything you need to setup shop at the nearest resort, including tons of storage and livable space. There's also an upgraded WiFiRanger<sup>™</sup> to boost your WiFi connectivity, a residential refrigerator with 2000w Pure Sine Inverter, and a 100w Solar Electric Panel that reduces your reliance on resort amenities.

Yet, even before you reach your destination, the Vacationer brings plenty of standards to keep you safer on the road like, an automotive-inspired cockpit with dual monitors, an upgraded collision mitigation system, and mirrors with blind spot detection technology. Meanwhile, the Energy Management System will help you reduce unnecessary power consumption along the way.

And since you're looking to expand your surroundings, the Vacationer features a legless power patio awning and exterior 40" TV. Want to really stretch your space? You have options with an interior Hide-A-Loft<sup>™</sup> drop-down queen bed or our exclusive Extended Living Edition—a fold-down patio addition. And to prove that we've thought of it all, we've even integrated a CPAP station in the bedroom overhead for travelers who require it.