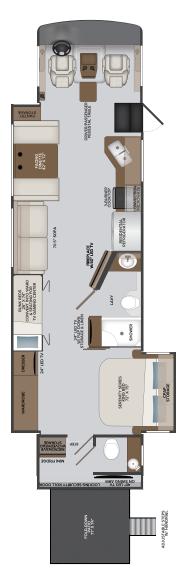

The 36FP floorplan allows you to enjoy the outdoors from the comfort of your Vacationer. This snap-in patio unit extends your living space. Easy to set-up and provides 71" x 74" extension of entertaining patio space including an entertainment center with a 40" LED exterior TV and Bluetooth<sup>®</sup> soundbar. An easily accessible lavy is conveniently located off the patio so guest will not have to enter the master living area. An exterior kitchenette featuring a microwave and refrigerator is sure to streamline outdoor entertaining. The 36FP is ideal for visits to the race track, tailgate parties, and perfect for romantic evenings, relaxing mornings alongside the sunrise. You'll be a crowd pleaser!