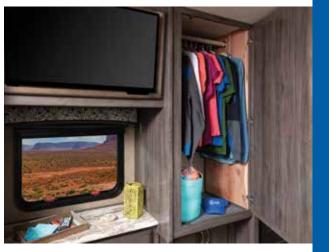

And since you're looking to expand your surroundings, the Vacationer features a legless power patio awning and exterior 40" TV. Want to really stretch your space? You have options with an interior Hide-A-Loft<sup>™</sup> drop-down queen bed or our exclusive Extended Living Edition—a fold-down patio addition. And to prove that we've thought of it all, we've even integrated a CPAP station in the bedroom overhead for travelers who require it.

# VACATIONER FLOORPLANS

The 2020 Vacationer model offers five super versatile floorplans carefully designed, that offer tons of storage and endless livable space. Vacationer is a full-scale luxury gas Class A motorhome with all the amenities of home including residential appliances like a Dometic three burner drop in stove, french door refrigerator/freezer with 2000w Pure Sine Inverter and microwave oven.