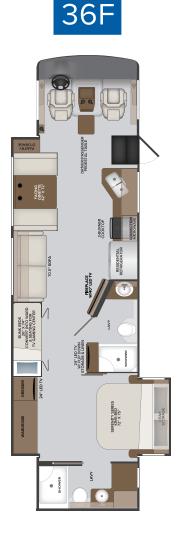

All floorplans offer a fireplace with a 40" LED TV including swivel TV bracket allowing a great view from any seat. The 36F and 36FP floorplans offer bunk beds with privacy doors. The bunk beds are multi-purpose and can convert into a wardrobe or a seating area for electronic gaming with a well thought-out 24" LED TV located directly across from the seating area.