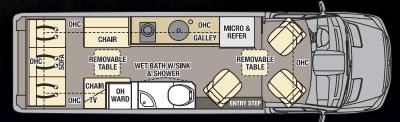

# **24Q** – Power Sofa with Quad Captains Chairs

# 24T - Power Sofa with Triple Captains Chairs

MID CHAIR OPT IPO DESK

JUMPSEAT/PULL-OUT SOFA OPT IPO DESK