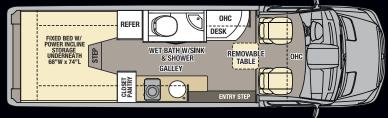

# **NEW! 24A** – Rear Bed with Double Captains Chairs

GVWR (Gross Vehicle Weight Rating) - is the maximum permissible weight of the unit when fully loaded. It includes all weights inclusive of all fluids, occupants, cargo, optional equipment and accessories. For safety and product performance do NOT exceed the GVWR. Gross Combined Weight Rating) - Is the maximum permissible loaded weight of your motor home and any towed trailer or towed vehing the company of this vehicle may be limited by the sum of the GVWR and the installed hitch receiver maximum capacity rating; see hitch rating