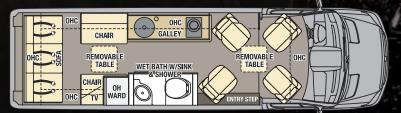

325         325           170"         170"         170"           11,030         11,030         11,030           15,250         15,250         15,250           8,946         9,028         9,039           2,084         2,002         1,991           6' 2"         6' 2"         6' 2"           6' 11"         6' 11"         6' 11"           9' 9"         9' 9"         9' 9           24' 3"         24' 3"         24' 3"           5,000         5,000         5,000           500         500         500           24.5         24.5         24.5           41         41         41           30         30         30           22         22         22           26         12         12 |

### REFER MICRO JUMP SEAT REMOVARIE REMOVARIE JUMP SEAT

## **24FL** – Power Sofa with Double Captains Chairs



# **24Q** – Power Sofa with Quad Captains Chairs



# 24T - Power Sofa with Triple Captains Chairs







MID CHAIR OPT IPO DESK

JUMPSEAT/PULL-OUT SOFA OPT IPO DESK



# **NEW! 24A** – Rear Bed with Double Captains Chairs

GVWR (Gross Vehicle Weight Rating) - is the maximum permissible weight of the unit when fully loaded. It includes all weights inclusive of all fluids, occupants, cargo, optional equipment and accessories. For safety and product performance do NOT exceed the GVWR. Gross Combined Weight Rating) - Is the maximum permissible loaded weight of your motor home and any towed trailer or towed vehing the company of this vehicle may be limited by the sum of the GVWR and the installed hitch receiver maximum capacity rating; see hitch rating

or (Gerass Axle. Weight Rating) - is t