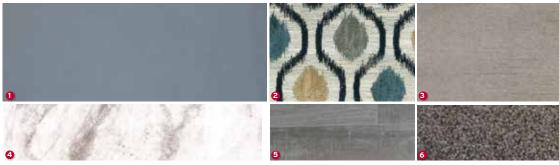

# INTERIOR DECOR CHOICES

# COBBLESTONE

FRENCH TOAST

 SOFA 2 LIVING ACCENT

BEDSPREAD

5 FLOORING CARPET

CAPPUCCINO

NOTTINGHAM CHERRY

# DESIGNER RECOMMENDS THE FOLLOWING INTERIOR AND EXTERIOR COMBINATIONS

| Cobblestone Décor  | Ð | Greystone Cabinetry         | • | Artic or River Mist Graphics         |
|--------------------|---|-----------------------------|---|--------------------------------------|
| French Toast Décor | Ð | Cappuccino Cabinetry        | Ð | Saddlebrook or Desert Ridge Graphics |
| French Toast Décor | • | Nottingham Cherry Cabinetry | ¢ | Saddlebrook or Desert Ridge Graphics |