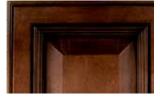

# DESIGNER RECOMMENDS THE FOLLOWING INTERIOR AND EXTERIOR COMBINATIONS

| Cobblestone Décor  | Ð | Greystone Cabinetry         | • | Artic or River Mist Graphics         |
|--------------------|---|-----------------------------|---|--------------------------------------|
| French Toast Décor | Ð | Cappuccino Cabinetry        | Ð | Saddlebrook or Desert Ridge Graphics |
| French Toast Décor | • | Nottingham Cherry Cabinetry | ¢ | Saddlebrook or Desert Ridge Graphics |