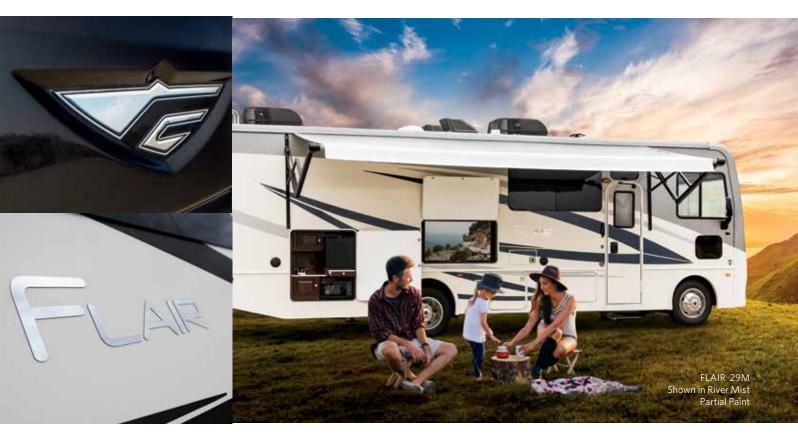

# **FLAR** CLASS A GAS

LASTING DEPENDABILITY | FAMILY FAVORITE | FEATURE PACKED

# THE PERFECT FIT

The Fleetwood classic just got a makeover. Not just redesigned, the 2019 Flair features top-to-bottom changes to make first-time Class A owners feel like long-time professionals. With your choice of five modern floorplans, this Class A Gas is spacious, comfortable and ready for the open road with a 600-lb. capacity Hide-A-Loft<sup>™</sup> drop down queen bed, soft-touch ceilings, a heated wet-bay, and a low profile, modern front cap. But, that's just the beginning. The 2019 Flair also brings a host of practical features, such as 50-amp service, a 15K-BTU ducted A/C, enclosed and heated holding tanks, and pass-thru storage.

#### 21. Dealer Partnership

wn in River Mist Partial Paint