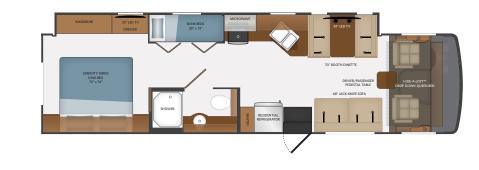

# FLOORPLANS

28A

29M

32S

Options: 096, 194, 230, 435, 447, 605, 756, 953

Options: 096, 230, 331, 435, 447, 605, 756, 953

Options: 096, 194, 230, 331, 435, 447, 605, 756, 953

34J

Options: 096, 194, 230, 435, 447, 605, 756, 953

35R

Options: 096, 126, 230, 435, 447, 605, 756, 953

| CHASSIS                                 |        |
|-----------------------------------------|--------|
| MODEL                                   | 28A    |
| Wheelbase (inches)                      | 190″   |
| GVWR (lbs) <sup>1</sup>                 | 16,000 |
| Front GAWR (lbs) <sup>2</sup>           | 6,500  |
| Rear GAWR (lbs) - 320HP <sup>2</sup>    | 11,000 |
| GCWR (lbs) - 320HP <sup>3</sup>         | 21,000 |
| Hitch Rating Weight (lbs) <sup>††</sup> | 8,000  |
| Tongue Weight (lbs)                     | 800    |
| Fuel Capacity (gal)                     | 80     |
| DIMENSIONS AND CAPACITIES               |        |