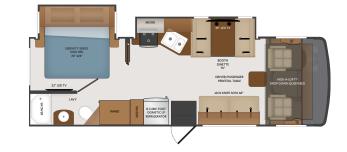

- Hide-A-Loft<sup>™</sup> drop down queen bed w/600lb capacity and industry leading headroom
- 50" exterior TV
- Electric entry step
- Doggy/safety window

- Heated wet-bay
- Soft-touch ceilings
- 1.7 cu/ft microwave
- Porcelain toilet
- Auto generator start (N/A 28A)







For more photos and information visit www.fleetwoodrv.com

# FLOORPLANS

28A

29M

32S

Options: 096, 194, 230, 435, 447, 605, 756, 953

# AVAILABLE OPTIONS



126 WASHER AND DRYER COMBO (35R)

KING STATIONARY SATELLITE SYSTEM 096 w/DISH NETWORK RECEIVER(S) 126 WASHER AND DRYER COMBO (35R) 194 THEATRE SEATING (28A, 32S, 34J) 230 ROOF VENT RAIN COVERS 331 5.5 GENERATOR w/DUAL A/C (29M, 32S) 435 CSA-PKG FORD® 447 CSA FORD<sup>®</sup> INSTRUMENT PANEL 605 DUAL GLAZED WINDOWS 756 SUSPENSION UPGRADE 953 POWER DRIVER SEAT



Options: 096, 230, 331, 435, 447, 605, 756, 953



Options: 096, 194, 230, 331, 435, 447, 605, 756, 953



34J

Options: 096, 194, 230, 435, 447, 605, 756, 953



35R

Options: 096, 126, 230, 435, 447, 605, 756, 953



| CHASSIS                                 |        |
|-----------------------------------------|--------|
| MODEL                                   | 28A    |
| Wheelbase (inches)                      | 190″   |
| GVWR (lbs) <sup>1</sup>                 | 16,000 |
| Front GAWR (lbs) <sup>2</sup>           | 6,500  |
| Rear GAWR (lbs) - 320HP <sup>2</sup>    | 11,000 |
| GCWR (lbs) - 320HP <sup>3</sup>         | 21,000 |
| Hitch Rating Weight (lbs) <sup>††</sup> | 8,000  |
| Tongue Weight (lbs)                     | 800    |
| Fuel Capacity (gal)                     | 80