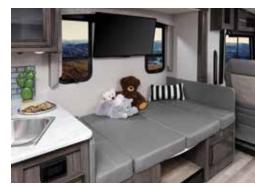

#### 20. Hide-A-Loft<sup>™</sup> Overhead Bed System

A REV RV exclusive, our Hide-A-Loft<sup>™</sup> Bed System offers a capacity of up to 600 lbs and includes a gueen mattress which is incredibly comfortable and easy to operate.