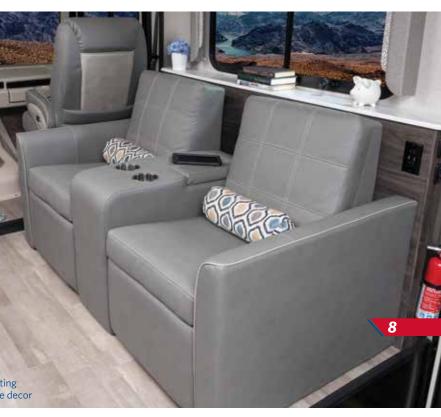

# AVAILABLE OPTIONS

126 WASHER AND DRYER COMBO (35R)

KING STATIONARY SATELLITE SYSTEM 096 w/DISH NETWORK RECEIVER(S) 126 WASHER AND DRYER COMBO (35R) 194 THEATRE SEATING (28A, 32S, 34J) 230 ROOF VENT RAIN COVERS 331 5.5 GENERATOR w/DUAL A/C (29M, 32S) 435 CSA-PKG FORD® 447 CSA FORD<sup>®</sup> INSTRUMENT PANEL 605 DUAL GLAZED WINDOWS 756 SUSPENSION UPGRADE 953 POWER DRIVER SEAT