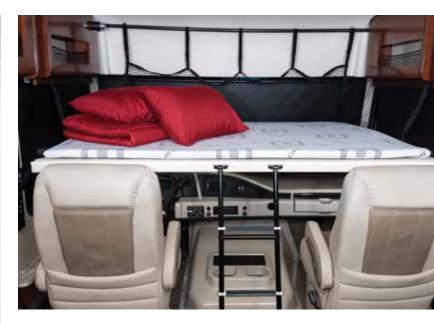

# THE PERFECT FIT

The Fleetwood classic just got a makeover. Not just redesigned, the 2019 Flair features top-to-bottom changes to make first-time Class A owners feel like long-time professionals. With your choice of five modern floorplans, this Class A Gas is spacious, comfortable and ready for the open road with a 600-lb. capacity Hide-A-Loft<sup>™</sup> drop down queen bed, soft-touch ceilings, a heated wet-bay, and a low profile, modern front cap. But, that's just the beginning. The 2019 Flair also brings a host of practical features, such as 50-amp service, a 15K-BTU ducted A/C, enclosed and heated holding tanks, and pass-thru storage.

#### 20. Hide-A-Loft<sup>™</sup> Overhead Bed System

A REV RV exclusive, our Hide-A-Loft<sup>™</sup> Bed System offers a capacity of up to 600 lbs and includes a gueen mattress which is incredibly comfortable and easy to operate.