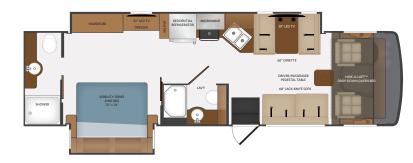

# FLOORPLANS

28A

29M

32S

Options: 096, 194, 230, 435, 447, 605, 756, 953

Options: 096, 230, 331, 435, 447, 605, 756, 953

Options: 096, 194, 230, 331, 435, 447, 605, 756, 953

34J

Options: 096, 194, 230, 435, 447, 605, 756, 953

35R

Options: 096, 126, 230, 435, 447, 605, 756, 953

| CHASSIS                                 |        |
|-----------------------------------------|--------|
| MODEL                                   | 28A    |
| Wheelbase (inches)                      | 190″   |
| GVWR (lbs) <sup>1</sup>                 | 16,000 |
| Front GAWR (lbs) <sup>2</sup>           | 6,500  |
| Rear GAWR (lbs) - 320HP <sup>2</sup>    | 11,000 |
| GCWR (lbs) - 320HP <sup>3</sup>         | 21,000 |
| Hitch Rating Weight (lbs) <sup>††</sup> | 8,000  |
| Tongue Weight (lbs)                     | 800    |
| Fuel Capacity (gal)                     | 80     |
| DIMENSIONS AND CAPACITIES               |        |