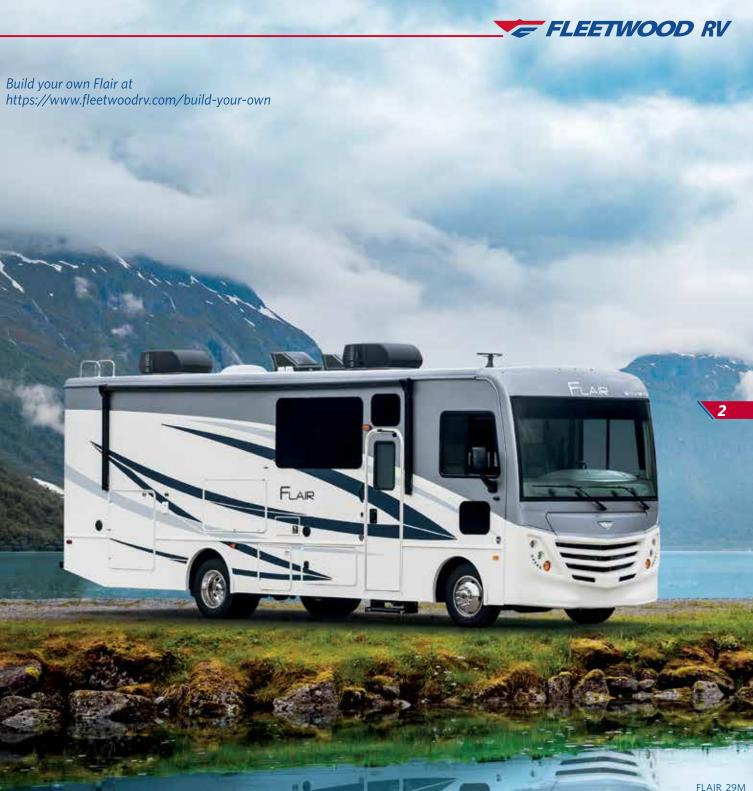

# **FLAR** CLASS A GAS

LASTING DEPENDABILITY | FAMILY FAVORITE | FEATURE PACKED

# THE PERFECT FIT

The Fleetwood classic just got a makeover. Not just redesigned, the 2019 Flair features top-to-bottom changes to make first-time Class A owners feel like long-time professionals. With your choice of five modern floorplans, this Class A Gas is spacious, comfortable and ready for the open road with a 600-lb. capacity Hide-A-Loft<sup>™</sup> drop down queen bed, soft-touch ceilings, a heated wet-bay, and a low profile, modern front cap. But, that's just the beginning. The 2019 Flair also brings a host of practical features, such as 50-amp service, a 15K-BTU ducted A/C, enclosed and heated holding tanks, and pass-thru storage.