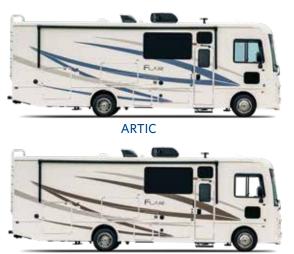

# EXTERIOR CHOICES

# **VINYL OPTION**

SADDLEBROOK

**RIVER MIST** 

DESERT RIDGE

# DESIGNER RECOMMENDS THE FOLLOWING INTERIOR AND EXTERIOR COMBINATIONS

| Cobblestone Décor  | Ð | Greystone Cabinetry         | • | Artic or River Mist Graphics         |
|--------------------|---|-----------------------------|---|--------------------------------------|
| French Toast Décor | Ð | Cappuccino Cabinetry        | Ð | Saddlebrook or Desert Ridge Graphics |
| French Toast Décor | • | Nottingham Cherry Cabinetry | ¢ | Saddlebrook or Desert Ridge Graphics |