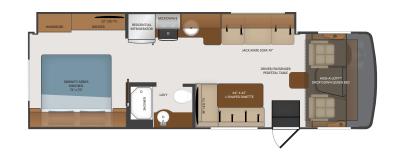

# FLOORPLANS

28A

29M

32S

Options: 096, 194, 230, 435, 447, 605, 756, 953

Options: 096, 230, 331, 435, 447, 605, 756, 953

Options: 096, 194, 230, 331, 435, 447, 605, 756, 953

34J

Options: 096, 194, 230, 435, 447, 605, 756, 953

35R

Options: 096, 126, 230, 435, 447, 605, 756, 953

| CHASSIS                                 |        |
|-----------------------------------------|--------|
| MODEL                                   | 28A    |
| Wheelbase (inches)                      | 190″   |
| GVWR (lbs) <sup>1</sup>                 | 16,000 |
| Front GAWR (lbs) <sup>2</sup>           | 6,500  |
| Rear GAWR (lbs) - 320HP <sup>2</sup>    | 11,000 |
| GCWR (lbs) - 320HP <sup>3</sup>         | 21,000 |
| Hitch Rating Weight (lbs) <sup>††</sup> | 8,000  |
| Tongue Weight (lbs)                     | 800    |
| Fuel Capacity (gal)                     | 80     |
| DIMENSIONS AND CAPACITIES               |        |