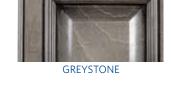

# DESIGNER RECOMMENDS THE FOLLOWING INTERIOR AND EXTERIOR COMBINATIONS

| Cobblestone Décor  | Ð | Greystone Cabinetry         | • | Artic or River Mist Graphics         |
|--------------------|---|-----------------------------|---|--------------------------------------|
| French Toast Décor | Ð | Cappuccino Cabinetry        | Ð | Saddlebrook or Desert Ridge Graphics |
| French Toast Décor | • | Nottingham Cherry Cabinetry | ¢ | Saddlebrook or Desert Ridge Graphics |