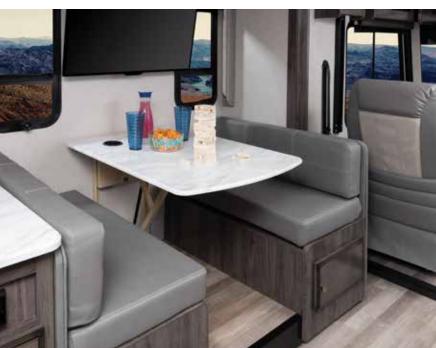

# INTERIOR DECOR CHOICES

# COBBLESTONE

FRENCH TOAST

 SOFA 2 LIVING ACCENT

BEDSPREAD

5 FLOORING CARPET

CAPPUCCINO

NOTTINGHAM CHERRY