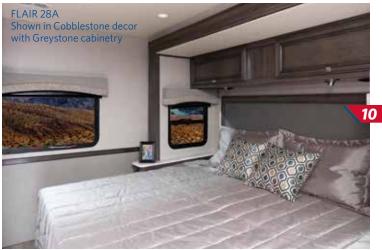

#### 20. Hide-A-Loft<sup>™</sup> Overhead Bed System

A REV RV exclusive, our Hide-A-Loft<sup>™</sup> Bed System offers a capacity of up to 600 lbs and includes a gueen mattress which is incredibly comfortable and easy to operate.

# COBBLESTONE

FRENCH TOAST

 SOFA 2 LIVING ACCENT

BEDSPREAD

5 FLOORING CARPET

CAPPUCCINO

NOTTINGHAM CHERRY