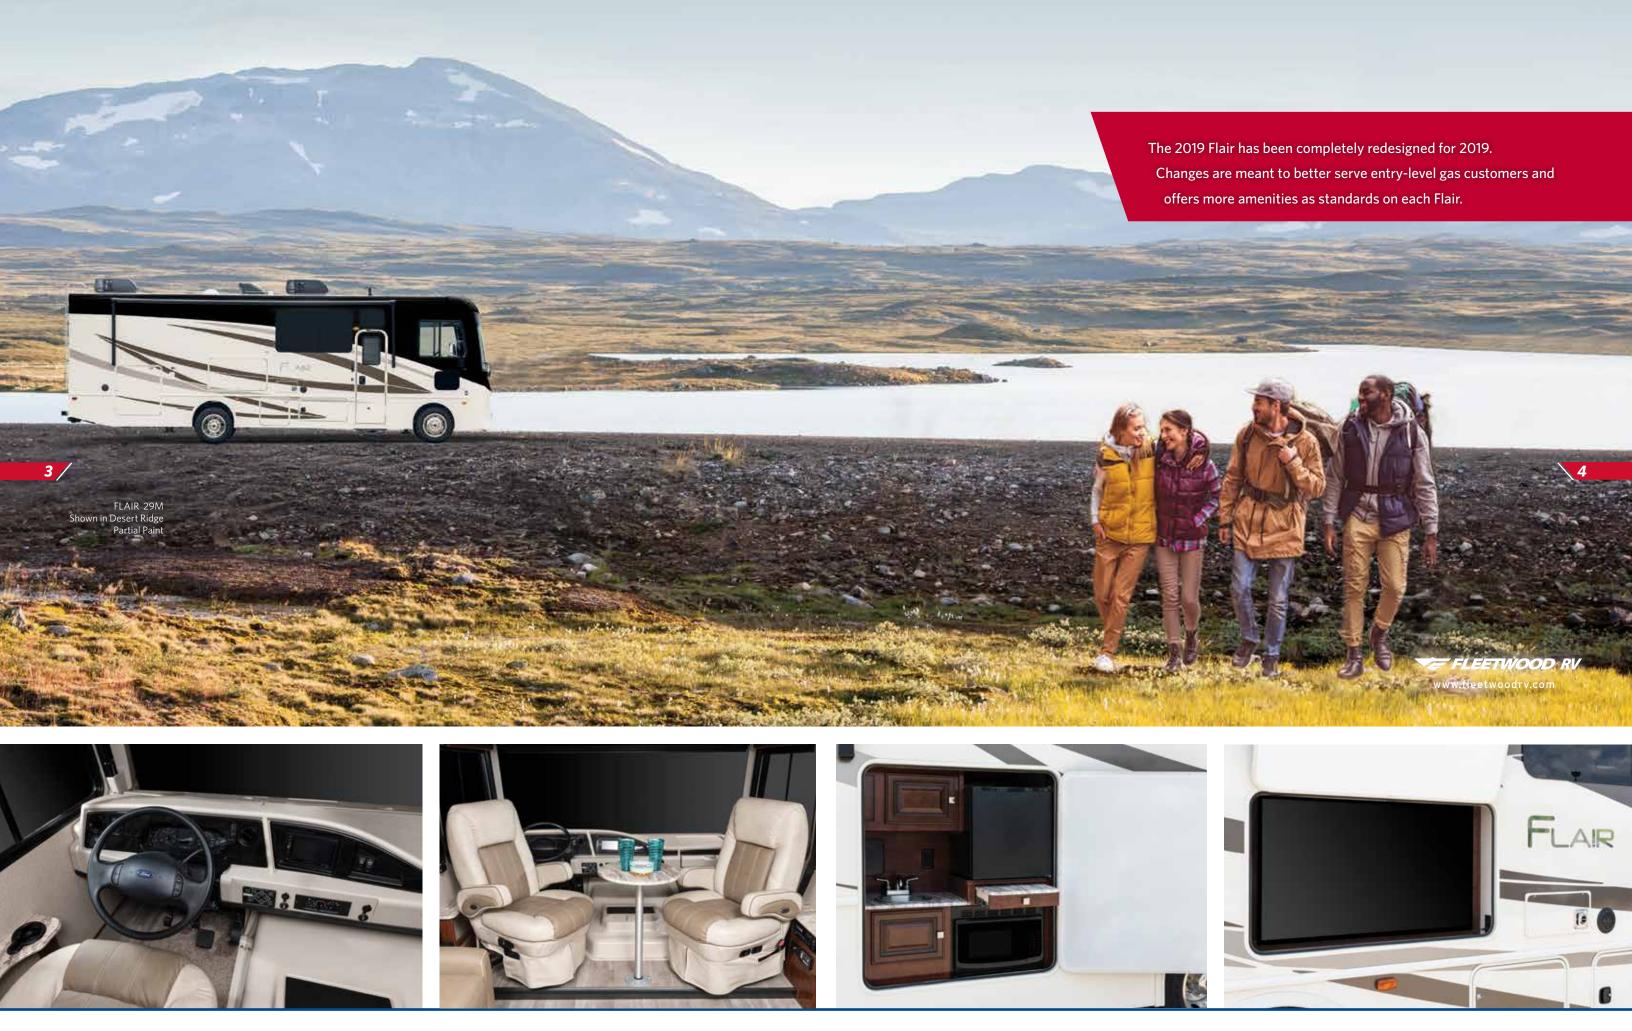

# THE PERFECT FIT

The Fleetwood classic just got a makeover. Not just redesigned, the 2019 Flair features top-to-bottom changes to make first-time Class A owners feel like long-time professionals. With your choice of five modern floorplans, this Class A Gas is spacious, comfortable and ready for the open road with a 600-lb. capacity Hide-A-Loft<sup>™</sup> drop down queen bed, soft-touch ceilings, a heated wet-bay, and a low profile, modern front cap. But, that's just the beginning. The 2019 Flair also brings a host of practical features, such as 50-amp service, a 15K-BTU ducted A/C, enclosed and heated holding tanks, and pass-thru storage.

# YOU WANT EVERY SINGLE **ADVANTAGE WHEN IT COMES** TO YOUR RV.

At REV, we don't settle for anything less than the best, and neither should you. That's why every Fleetwood RV motorhome features industry-leading materials and construction. With these REV brands, you'll also find the ultimate in RV convenience and strength, like our auto hydraulic leveling system, Vacu-Bond<sup>™</sup> construction, Dryseal<sup>™</sup> edge coating, and much more – all coming standard to elevate your travels.