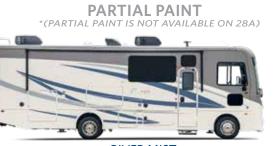

0    | 800    | 800    | 800      |   |
| 80     | 80     | 80     | 80       |   |
|        |        |        |          |   |
| 29M    | 325    | 34J    | 35R      |   |
| 31' 0″ | 33' 6″ | 36' 0" | 36' 0"   |   |
| 12' 6" | 12' 6" | 12' 6" | 12' 6"   |   |
| 102″   | 102″   | 102″   | 102″     |   |
| 82″    | 82″    | 82″    | 82″      |   |
| 96″    | 96″    | 96″    | 96″      |   |
| 20′    | 14′    | 22'    | 18′      |   |
| 92     | 97     | 110    | 130      |   |
| 45     | 83     | 82     | 160      |   |
| 50     | 50     | 50     | 50       |   |
| 37     | 74     | 37     | 37       |   |
| 37     | 37     | 37     | 37       |   |
| 14     | 14     | 14     | 14       |   |
| 6      | 10     | 6      | 6        |   |

# EXTERIOR CHOICES

# **VINYL OPTION**



SADDLEBROOK



**RIVER MIST** 



DESERT RIDGE

# INTERIOR DECOR CHOICES

# COBBLESTONE



FRENCH TOAST



 SOFA 2 LIVING ACCENT

BEDSPREAD

5 FLOORING CARPET



CAPPUCCINO



NOTTINGHAM CHERRY

# DESIGNER RECOMMENDS THE FOLLOWING INTERIOR AND EXTERIOR COMBINATIONS

| Cobblestone Décor  | Ð | Greystone Cabinetry         | • | Artic or River Mist Graphics         |
|--------------------|---|-----------------------------|---|--------------------------------------|
| French Toast Décor | Ð | Cappuccino Cabinetry        | Ð | Saddlebrook or Desert Ridge Graphics |
| French Toast Décor | • | Nottingham Cherry Cabinetry | ¢ | Saddlebrook or Desert Ridge Graphics |

| Automotive One-Piece Windshield S S S S S S S S<br>paytime Running Lights S S S S S S S S S<br>Famede Power/Nested Mirrors w/Sidewall Cameras S