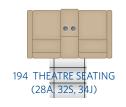

# AVAILABLE OPTIONS

126 WASHER AND DRYER COMBO (35R)

KING STATIONARY SATELLITE SYSTEM 096 w/DISH NETWORK RECEIVER(S) 126 WASHER AND DRYER COMBO (35R) 194 THEATRE SEATING (28A, 32S, 34J) 230 ROOF VENT RAIN COVERS 331 5.5 GENERATOR w/DUAL A/C (29M, 32S) 435 CSA-PKG FORD® 447 CSA FORD<sup>®</sup> INSTRUMENT PANEL 605 DUAL GLAZED WINDOWS 756 SUSPENSION UPGRADE 953 POWER DRIVER SEAT