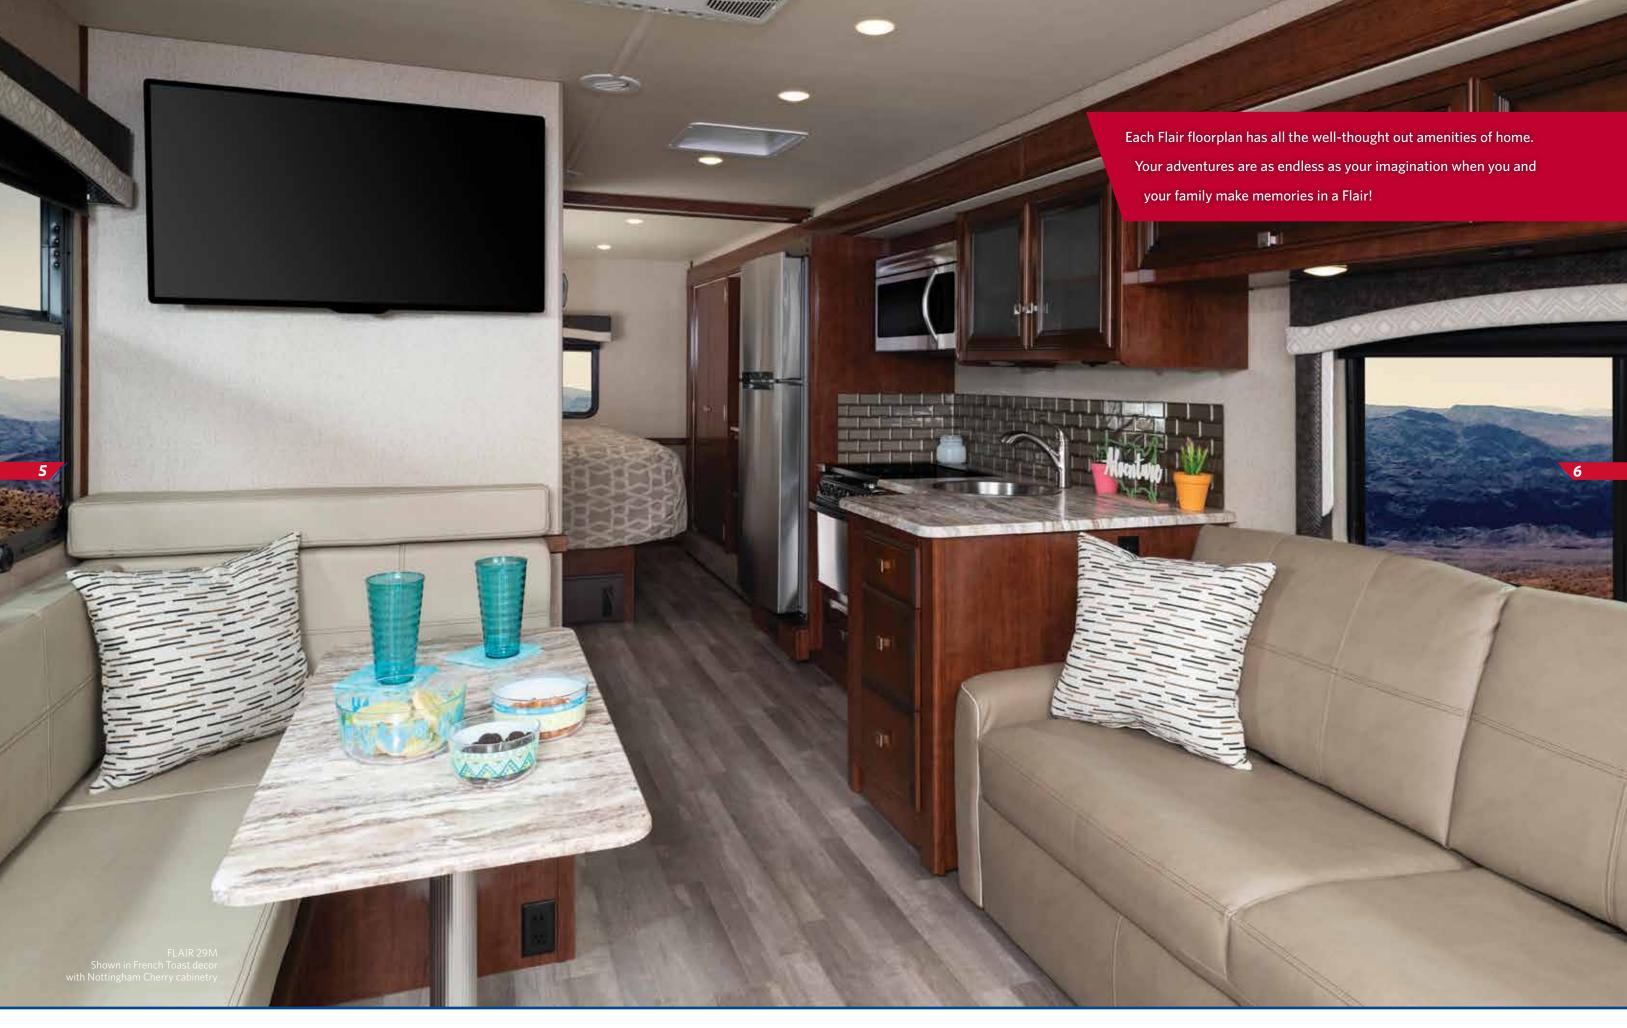

# THE PERFECT FIT

The Fleetwood classic just got a makeover. Not just redesigned, the 2019 Flair features top-to-bottom changes to make first-time Class A owners feel like long-time professionals. With your choice of five modern floorplans, this Class A Gas is spacious, comfortable and ready for the open road with a 600-lb. capacity Hide-A-Loft<sup>™</sup> drop down queen bed, soft-touch ceilings, a heated wet-bay, and a low profile, modern front cap. But, that's just the beginning. The 2019 Flair also brings a host of practical features, such as 50-amp service, a 15K-BTU ducted A/C, enclosed and heated holding tanks, and pass-thru storage.

# TOP SELLING FEATURES

- Low profile modern design front cap
- Clean bright oyster exterior
- 50 AMP service
- 15K BTU ducted air conditioner
- Hide-A-Loft<sup>™</sup> drop down queen bed w/600lb capacity and industry leading headroom
- 50" exterior TV
- Electric entry step
- Doggy/safety window

- Heated wet-bay
- Soft-touch ceilings
- 1.7 cu/ft microwave
- Porcelain toilet
- Auto generator start (N/A 28A)

For more photos and information visit www.fleetwoodrv.com