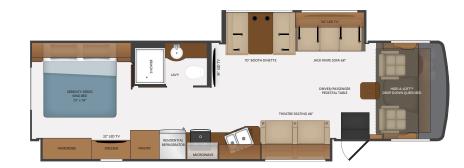

# FLOORPLANS

28A

29M

32S

Options: 096, 194, 230, 435, 447, 605, 756, 953

Options: 096, 230, 331, 435, 447, 605, 756, 953

Options: 096, 194, 230, 331, 435, 447, 605, 756, 953

34J

Options: 096, 194, 230, 435, 447, 605, 756, 953

35R

Options: 096, 126, 230, 435, 447, 605, 756, 953

| CHASSIS                                 |        |
|-----------------------------------------|--------|
| MODEL                                   | 28A    |
| Wheelbase (inches)                      | 190″   |
| GVWR (lbs) <sup>1</sup>                 | 16,000 |
| Front GAWR (lbs) <sup>2</sup>           | 6,500  |
| Rear GAWR (lbs) - 320HP <sup>2</sup>    | 11,000 |
| GCWR (lbs) - 320HP <sup>3</sup>         | 21,000 |
| Hitch Rating Weight (lbs) <sup>††</sup> | 8,000  |
| Tongue Weight (lbs)                     | 800    |
| Fuel Capacity (gal)                     | 80     |
| DIMENSIONS AND CAPACITIES               |        |