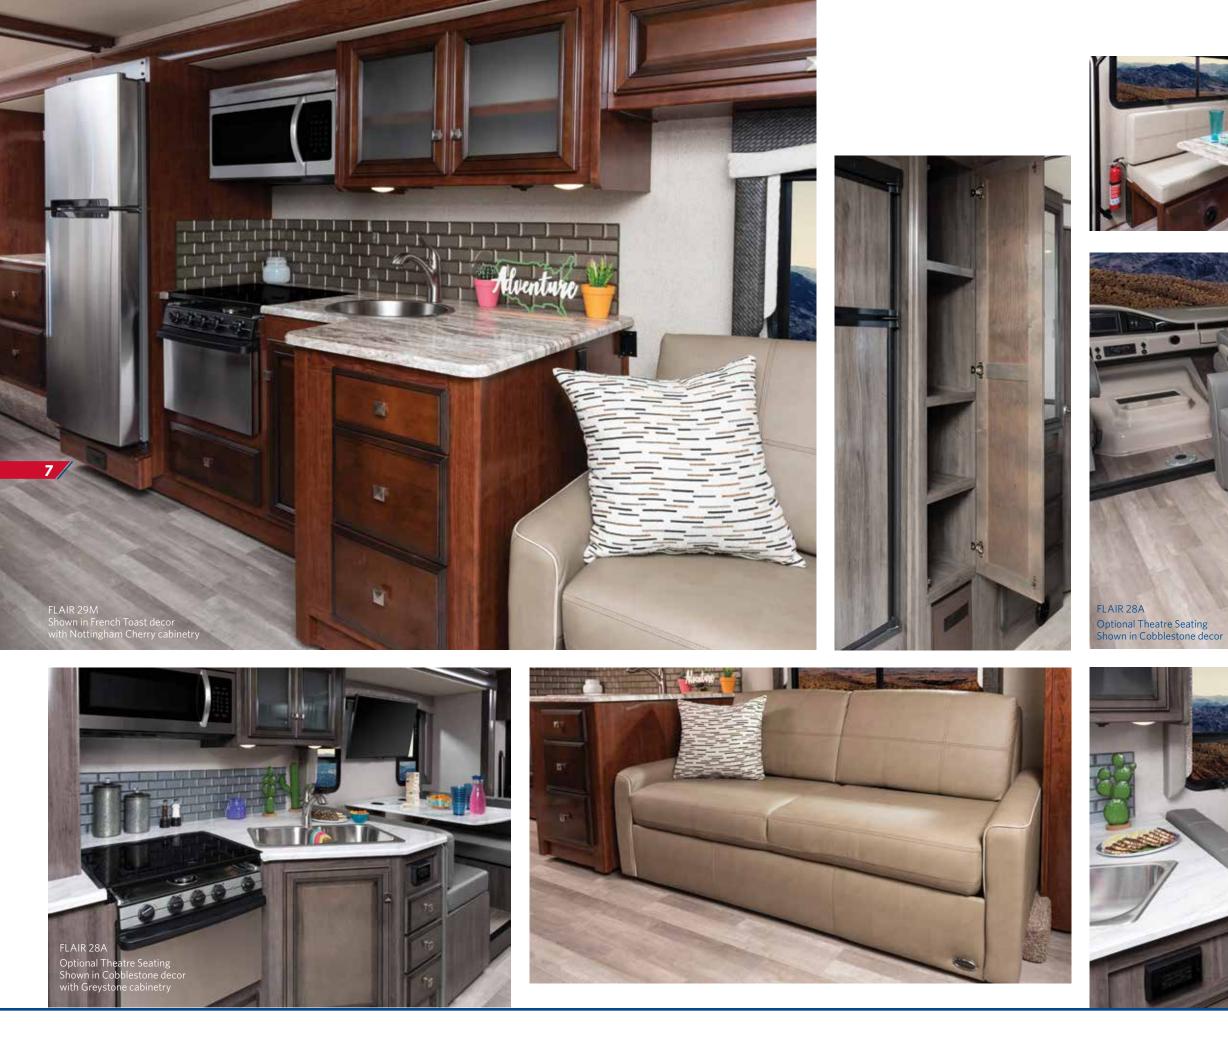

# TOP SELLING FEATURES

- Low profile modern design front cap
- Clean bright oyster exterior
- 50 AMP service
- 15K BTU ducted air conditioner
- Hide-A-Loft<sup>™</sup> drop down queen bed w/600lb capacity and industry leading headroom
- 50" exterior TV
- Electric entry step
- Doggy/safety window

- Heated wet-bay
- Soft-touch ceilings
- 1.7 cu/ft microwave
- Porcelain toilet
- Auto generator start (N/A 28A)

For more photos and information visit www.fleetwoodrv.com