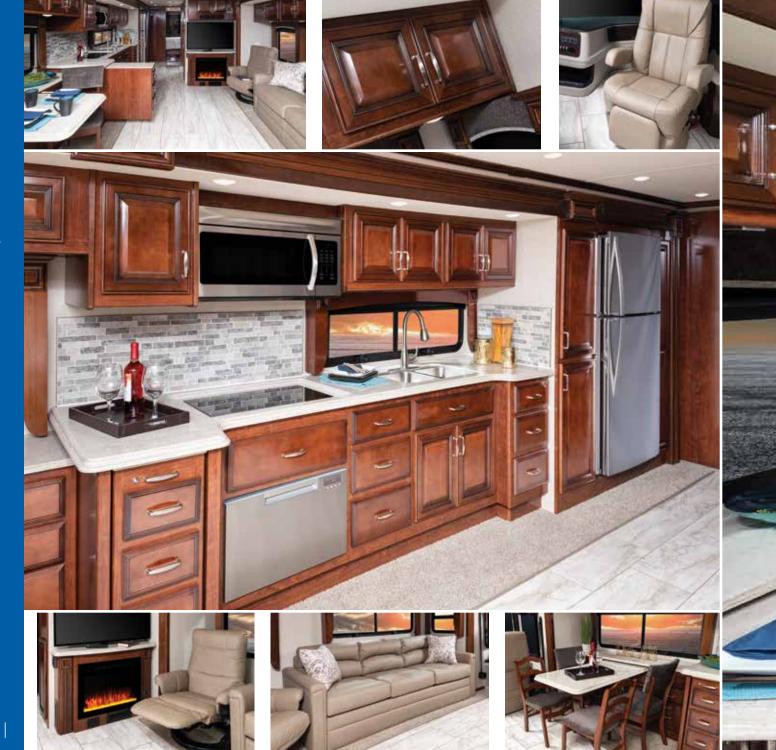

#### **ENDEAVOR FLOORPLANS**



# Choose Your Own Path

ENDEAVOR

Endeavor 38F AZURITE GRAPHICS













38W OPTIONS: 099, 107, 194, 203, 217, 237, 345, 436, 563, 809, 830, 833

#### TECHNOLOGY PACKAGE Includes: Bluetooth® Speaker Porch Light, Wifi Extender, Cell Booster, 160W Solar Panel, Collision Avoidence









Bluetooth Speaker Porch Light



160W Solar Panel













## AVAILABLE OPTIONS 099 | Satellite Delete

























You want every single advantage when it come to your RV. So, just to be safe we're giving you 21.

Each of these 21 advantages have been engineered to deliver superior reliability, durablity, and most of all, customer satisfaction.

Riding on Confidence

At Holiday Rambler we don't settle for anything less than the best, and neither should you.

That's why every motorhome features industry-leading materials and construction. You'll also find the ultimate in RV convenience and strength, like our auto hydraulic leveling system.

Vacu-Bond<sup>™</sup> construction, Dryseal<sup>™</sup> edge coating, and much more — all coming standard to elevate your travels.



You won't find stick and frame construction here. Our exclusive extruded aluminum allows the ceiling to "lock"