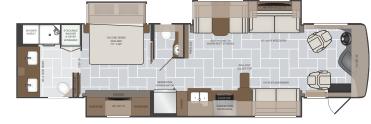

#### **ENDEAVOR FLOORPLANS**

# Choose Your Own Path

ENDEAVOR

Endeavor 38F AZURITE GRAPHICS

38W OPTIONS: 099, 107, 194, 203, 217, 237, 345, 436, 563, 809, 830, 833