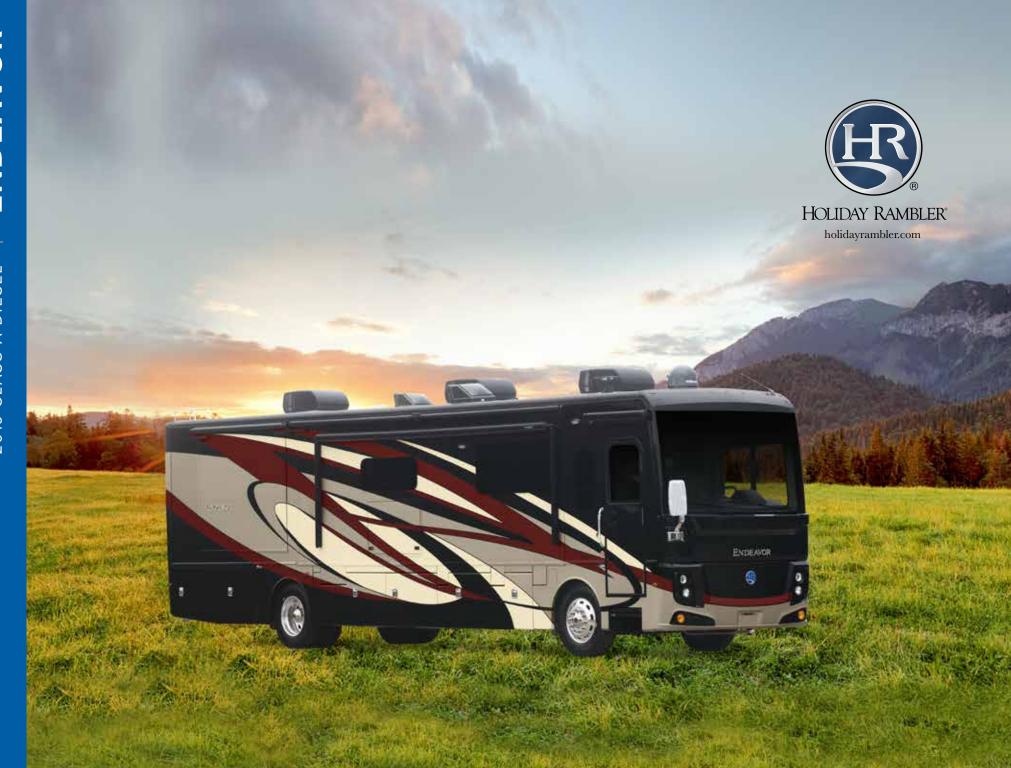

# Choose Your Own Path

ENDEAVOR

Endeavor 38F AZURITE GRAPHICS

38W OPTIONS: 099, 107, 194, 203, 217, 237, 345, 436, 563, 809, 830, 833