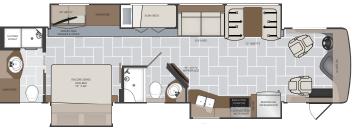

#### **ENDEAVOR FLOORPLANS**



# Choose Your Own Path

ENDEAVOR

Endeavor 38F AZURITE GRAPHICS













38W OPTIONS: 099, 107, 194, 203, 217, 237, 345, 436, 563, 809, 830, 833

#### TECHNOLOGY PACKAGE Includes: Bluetooth® Speaker Porch Light, Wifi Extender, Cell Booster, 160W Solar Panel, Collision Avoidence









Bluetooth Speaker Porch Light



160W Solar Panel













## AVAILABLE OPTIONS 099 | Satellite Delete

























You want every single advantage when it come to your RV. So, just to be safe we're giving you 21.

Each of these 21 advantages have been engineered to deliver superior reliability, durablity, and most of all, customer satisfaction.

Riding on Confidence

At Holiday Rambler we don't settle for anything less than the best, and neither should you.

That's why every motorhome features industry-leading materials and construction. You'll also find t