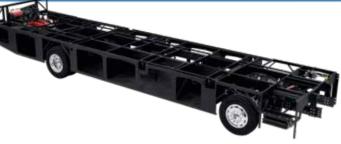

#### 1. Power Bridge (Diesel Motorhomes)\*

REV's Power Bridge chassis is exclusive and provides customers with superior handling; cavernous storage, enormous holding tank capacities and a better ride. With its modern-engineers all-steel structure, the Power Bridge creates a true side-to-side, front-to-rear and bellu-to-beltline bridging platform that is custom designed for each Class A Diesel floorplan. This is a vast improvement over standard rail technology, and it's the perfect pairing with the Freightliner XCM chassis.

#### The Power Bridge Chassis™

The workhorse behind Holiday Rambler, REV diesel motorhomes, the Power Bridge delivers stellar pass-through storage, combined with large compartment openings to give you room for all your essentials. But, that's not all. The Power Bridge's suspension system offers up a truly smooth ride by absorbing road irregularities.