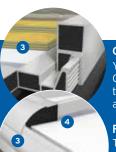

#### 11. Tapered Slideout Box Tops

Our slideouts include a tapered roofline that directs water away from the RV to provide an additional level of moisture protection. There are also multiple bead-seals, as well as our debris awning protection.

#### 15. Sure-Glide Flush Floor Aluminum Slide

Transition Ramp Pinewood ramps that absorb moisture, crack and rot are the industry standard. Not here! Our aluminum ramps will stay straight, extend and retract easily, and will provide you with years of trouble-free operation.