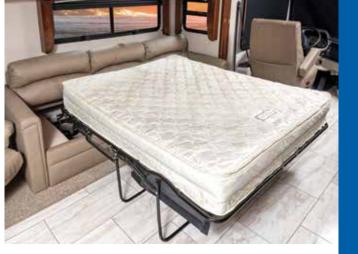

#### 20. Hide-A-Loft Overhead Bed System

A REV RV exclusive, our Hide-A-Loft™ Bed System offers a capacity of up to 500 lbs. The Hide-A-Loft system includes gueen mattress that is incredibly comfortable and easy to operate.