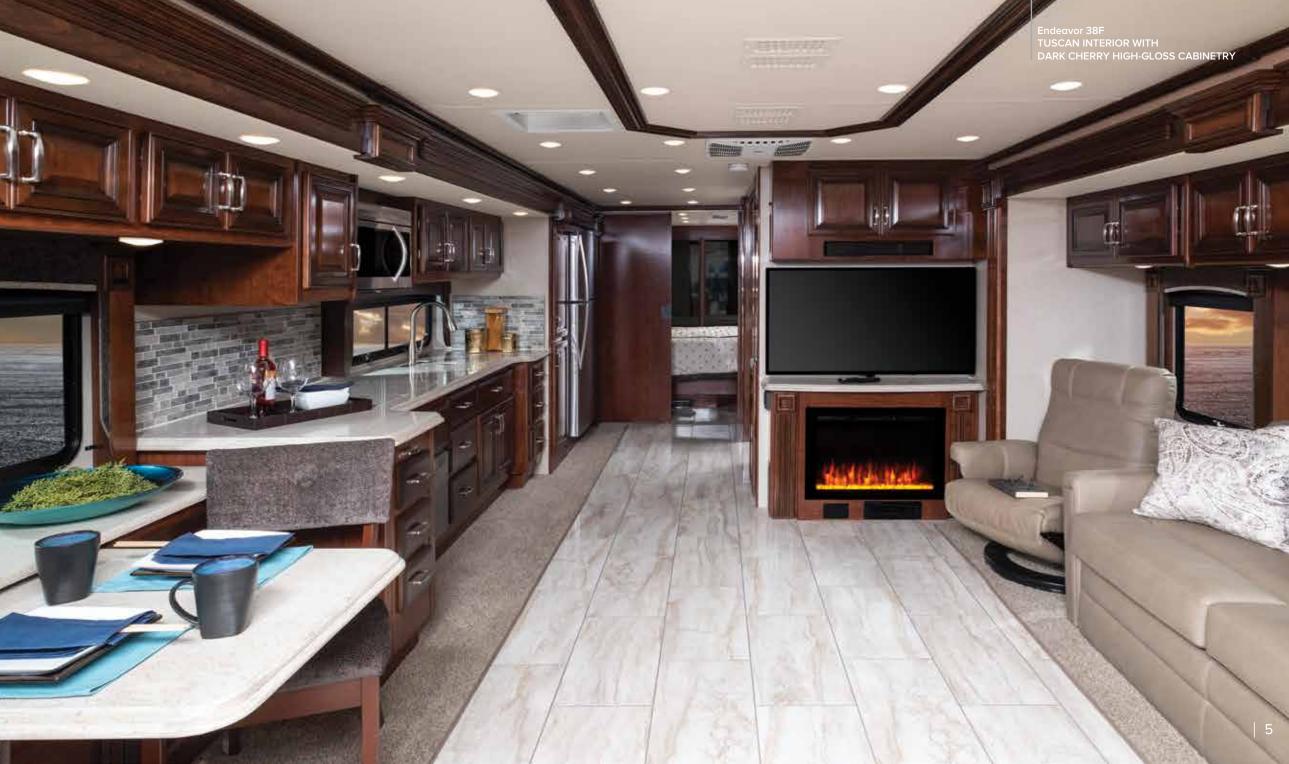

#### INTERIOR DECOR CHOICES

1. Sofa 2. Accent 3. Bedspread 4. Countertop 5. Flooring 6. Carpet

Moonlit

CABINETRY

Nutmeg High Gloss

Dark Cherry High Gloss

Whispering Wind High Gloss

Tuscan