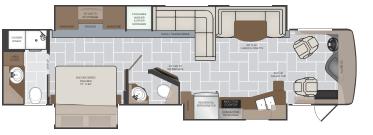

#### **ENDEAVOR FLOORPLANS**



# Choose Your Own Path

ENDEAVOR

Endeavor 38F AZURITE GRAPHICS













38W OPTIONS: 099, 107, 194, 203, 217, 237, 345, 436, 563, 809, 830, 833

#### TECHNOLOGY PACKAGE Includes: Bluetooth® Speaker Porch Light, Wifi Extender, Cell Booster, 160W Solar Panel, Collision Avoidence









Bluetooth Speaker Porch Light



160W Solar Panel













## AVAILABLE OPTIONS 099 | Satellite Delete

























You want every single advantage when it come to your RV. So, just to be safe we're giving you 21.

Each of these 21 advantages have been engineered to deliver superior reliability, durablity, and most of all, customer satisfaction.

Riding on Confidence

At Holiday Rambler we don't settle for anything less than the best, and neither should you.

That's why every motorhome features industry-leading materials and construction. You'll also find