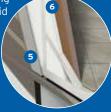

#### 5. Vacu-Bond<sup>™</sup> Construction

Vacuum-bonded assemblies combine industry-leading materials and construction for a straight and flat integrated wall that's better suited to the rigors of the road. It applies up to 415,000-pounds of vacuum pressure to our already strong welded-aluminum sidewall frame, bead-foam panel insulation, Tuff-Coat fiberglass skin, and inner wall materials for over 30 minutes — far exceeding industry standards.

### Five Layer Wall

Our Vacu-Bond™ walls feature an adhesive bonding process that applies up to 415,000-pounds of vacuum pressure to the welded-aluminum sidewall frame, bead-foam panel insulation, and Tuff-Coat fiberglass skin for more than 30 minutes – far exceeding industry standards.