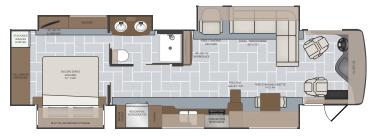

#### **ENDEAVOR FLOORPLANS**



# Choose Your Own Path

ENDEAVOR

Endeavor 38F AZURITE GRAPHICS













38W OPTIONS: 099, 107, 194, 203, 217, 237, 345, 436, 563, 809, 830, 833

#### TECHNOLOGY PACKAGE Includes: Bluetooth® Speaker Porch Light, Wifi Extender, Cell Booster, 160W Solar Panel, Collision Avoidence









Bluetooth Speaker Porch Light



160W Solar Panel













## AVAILABLE OPTIONS 099 | Satellite Delete

























You want every single advantage when it come to your RV. So, just to be safe we're giving you 21.

Each of these 21 advantages have been engineered to deliver superior reliability, durablity, and most of all, customer satisfaction.

Riding on Confidence

At Holiday Rambler we don't settle for anything less than the best, and neither should you.

That's why every motorhome features industry-leading materials and construction. You'll also