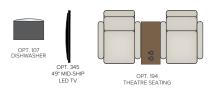

# Choose Your Own Path

ENDEAVOR

Endeavor 38F AZURITE GRAPHICS

38W OPTIONS: 099, 107, 194, 203, 217, 237, 345, 436, 563, 809, 830, 833