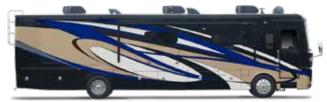

# Choose Your Own Path

ENDEAVOR

Endeavor 38F AZURITE GRAPHICS

38W OPTIONS: 099, 107, 194, 203, 217, 237, 345, 436, 563, 809, 830, 833