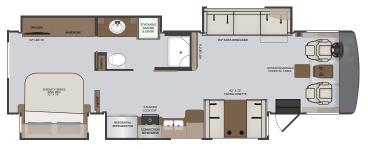

## **VACATIONER FLOORPLANS**

35K OPTIONS: 099, 113, 126, 147, 194, 220, 435, 447, 563, 671, 833

36F OPTIONS: 099, 113, 126, 147, 194, 220, 435, 447, 563, 671

36FP OPTIONS: 099, 113, 147, 194, 220, 435, 447, 563, 671