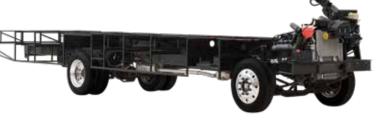

## The Power Platform Chassis™

The Power Platform puts strength, stability, and reliability front and center. Perfect for trips requiring large carrying capacities, and built to store everything you need with spacious pass-through storage, the Power Platform is the ideal chassis for optimum balance and control on Holiday Rambler gas motorhomes.

## 1. Power Platform<sup>™</sup> (Gas Motorhomes)

Designed to deliver the best in storage, strength, balance and control, the exclusive Power Platform provides a significant enhancement to the Ford® drivetrain.