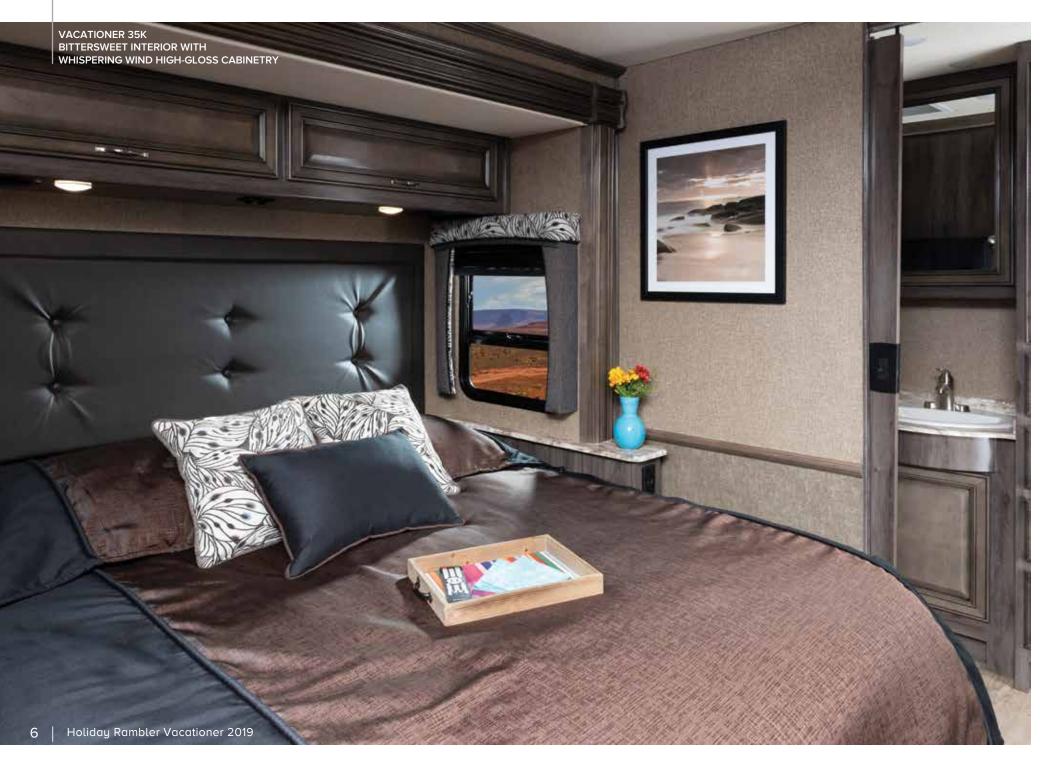

## 20. Hide-A-Loft™ Overhead Bed System

A REV RV exclusive, our Hide-A-Loft™ Bed System offers a capacity of up to 500 lbs. The Hide-A-Loft system includes gueen mattress that is incredibly comfortable and easy to operate.

# INTERIOR DECOR CHOICES

CABINETRY

Coastal

Bittersweet

Whispering Wind High Gloss

Product information, photography and illustrations included in this publication were as accurate as possible at the time of printing.