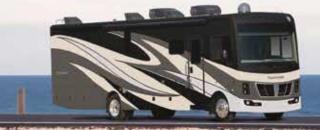

# HOLIDAY RAMBLER Make Everyday a Holiday

The 2019 Vacationer was designed for adventurers who want a luxury resort experience without the membership, the neighbors, or the restricted views. It's a Class A Gas that delivers on first-class ideals with five meticulously laid out floorplans that provide full-scale luxury from front to back. So, get ready to enjoy your next vacation with all-new interior and exterior enhancements, an automotive-inspired cockpit with dual monitors, new paint colors, and more.

## The Power Platform Chassis™

The Power Platform puts strength, stability, and reliability front and center. Perfect for trips requiring large carrying capacities, and built to store everything you need with spacious pass-through storage, the Power Platform is the ideal chassis for optimum balance and control on Holiday Rambler gas motorhomes.