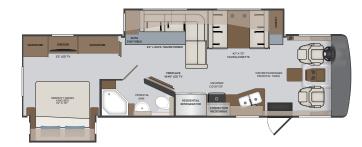

## **VACATIONER FLOORPLANS**

35K OPTIONS: 099, 113, 126, 147, 194, 220, 435, 447, 563, 671, 833

36F OPTIONS: 099, 113, 126, 147, 194, 220, 435, 447, 563, 671

36FP OPTIONS: 099, 113, 147, 194, 220, 435, 447, 563, 671

OPT. 833 FREE STANDING DINETTE W/CREDENZA