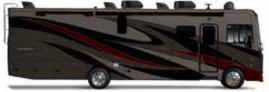

# HOLIDAY RAMBLER Make Everyday a Holiday

The 2019 Vacationer was designed for adventurers who want a luxury resort experience without the membership, the neighbors, or the restricted views. It's a Class A Gas that delivers on first-class ideals with five meticulously laid out floorplans that provide full-scale luxury from front to back. So, get ready to enjoy your next vacation with all-new interior and exterior enhancements, an automotive-inspired cockpit with dual monitors, new paint colors, and more.

## **VACATIONER FLOORPLANS**

35K OPTIONS: 099, 113, 126, 147, 194, 220, 435, 447, 563, 671, 833

36F OPTIONS: 099, 113, 126, 147, 194, 220, 435, 447, 563, 671

36FP OPTIONS: 099, 113, 147, 194, 220, 435, 447, 563, 671