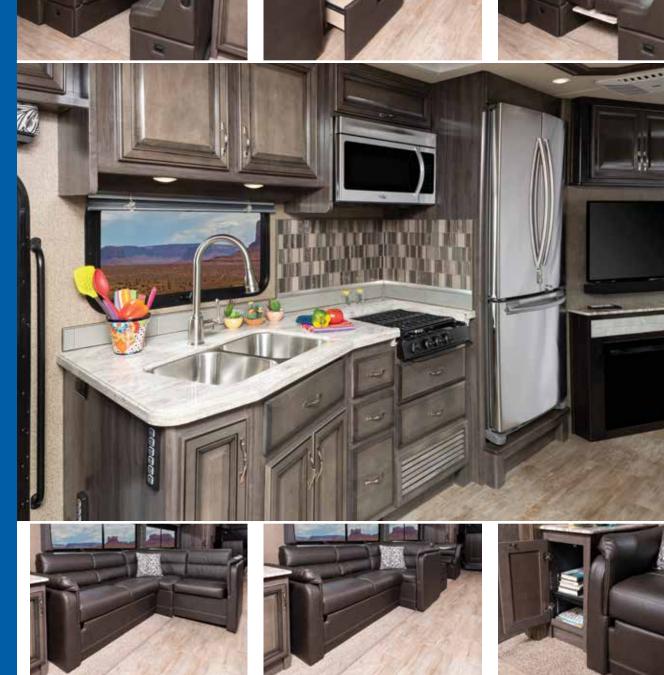

# HOLIDAY RAMBLER Make Everyday a Holiday

The 2019 Vacationer was designed for adventurers who want a luxury resort experience without the membership, the neighbors, or the restricted views. It's a Class A Gas that delivers on first-class ideals with five meticulously laid out floorplans that provide full-scale luxury from front to back. So, get ready to enjoy your next vacation with all-new interior and exterior enhancements, an automotive-inspired cockpit with dual monitors, new paint colors, and more.

# INTERIOR DECOR CHOICES

CABINETRY

Coastal

Bittersweet

Whispering Wind High Gloss

Product information, photography and illustrations included in this publication were as accurate as possible at the time of printing.