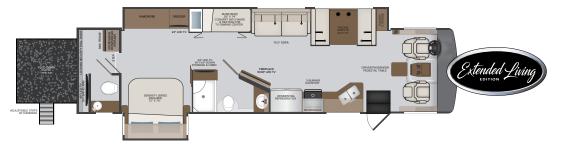

But, it doesn't stop there. Allowing owners to experience the outdoors from the comfort of their coach, the Vacationer Extended Living Edition (ELE) features a rear patio unit that folds down and snaps into place as easy as 1-2-3. Available on the 36FP floorplan, the ELE includes an exterior entertainment center, lavy conveniently located off the patio, and a kitchenette—all accessible through a MORryde® Zero-G rear door.

## **VACATIONER FLOORPLANS**

35K OPTIONS: 099, 113, 126, 147, 194, 220, 435, 447, 563, 671, 833

36F OPTIONS: 099, 113, 126, 147, 194, 220, 435, 447, 563, 671

36FP OPTIONS: 099, 113, 147, 194, 220, 435, 447, 563, 671