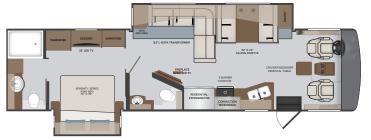

## **VACATIONER FLOORPLANS**

35K OPTIONS: 099, 113, 126, 147, 194, 220, 435, 447, 563, 671, 833

36F OPTIONS: 099, 113, 126, 147, 194, 220, 435, 447, 563, 671

36FP OPTIONS: 099, 113, 147, 194, 220, 435, 447, 563, 671

OPT. 833 FREE STANDING DINETTE W/CREDENZA