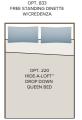

Hide-A-Loft™ Drop Down

35 CSA Package Ford® 47 CSA Ford® Instrumen

Technology Packag
 Power Cord Reel

Power Cord Reel

## 20. Hide-A-Loft™ Overhead Bed System

A REV RV exclusive, our Hide-A-Loft™ Bed System offers a capacity of up to 500 lbs. The Hide-A-Loft system includes gueen mattress that is incredibly comfortable and easy to operate.