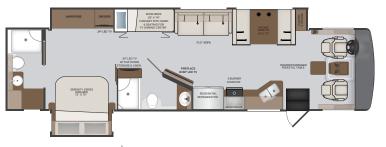

## **VACATIONER FLOORPLANS**

35K OPTIONS: 099, 113, 126, 147, 194, 220, 435, 447, 563, 671, 833

36F OPTIONS: 099, 113, 126, 147, 194, 220, 435, 447, 563, 671

36FP OPTIONS: 099, 113, 147, 194, 220, 435, 447, 563, 671