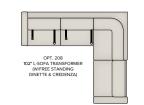

## **VACATIONER FLOORPLANS**

35K OPTIONS: 099, 113, 126, 147, 194, 220, 435, 447, 563, 671, 833

36F OPTIONS: 099, 113, 126, 147, 194, 220, 435, 447, 563, 671

36FP OPTIONS: 099, 113, 147, 194, 220, 435, 447, 563, 671