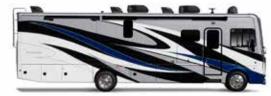

# HOLIDAY RAMBLER Make Everyday a Holiday

The 2019 Vacationer was designed for adventurers who want a luxury resort experience without the membership, the neighbors, or the restricted views. It's a Class A Gas that delivers on first-class ideals with five meticulously laid out floorplans that provide full-scale luxury from front to back. So, get ready to enjoy your next vacation with all-new interior and exterior enhancements, an automotive-inspired cockpit with dual monitors, new paint colors, and more.

## **VACATIONER FLOORPLANS**

35K OPTIONS: 099, 113, 126, 147, 194, 220, 435, 447, 563, 671, 833

36F OPTIONS: 099, 113, 126, 147, 194, 220, 435, 447, 563, 671

36FP OPTIONS: 099, 113, 147, 194, 220, 435, 447, 563, 671