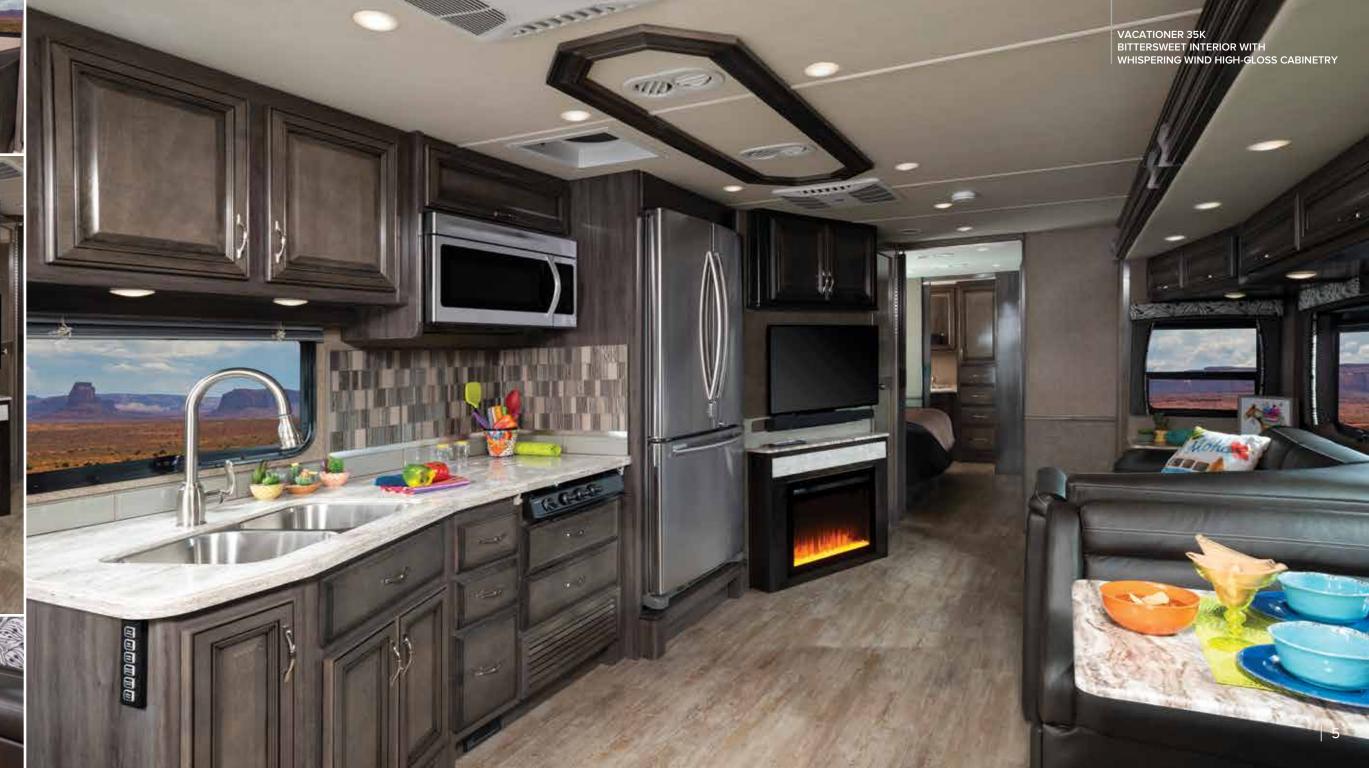

# HOLIDAY RAMBLER Make Everyday a Holiday

The 2019 Vacationer was designed for adventurers who want a luxury resort experience without the membership, the neighbors, or the restricted views. It's a Class A Gas that delivers on first-class ideals with five meticulously laid out floorplans that provide full-scale luxury from front to back. So, get ready to enjoy your next vacation with all-new interior and exterior enhancements, an automotive-inspired cockpit with dual monitors, new paint colors, and more.

# INTERIOR DECOR CHOICES

CABINETRY

Coastal

Bittersweet

Whispering Wind High Gloss

Product information, photography and illustrations included in this publication were as accurate as possible at the time of printing.