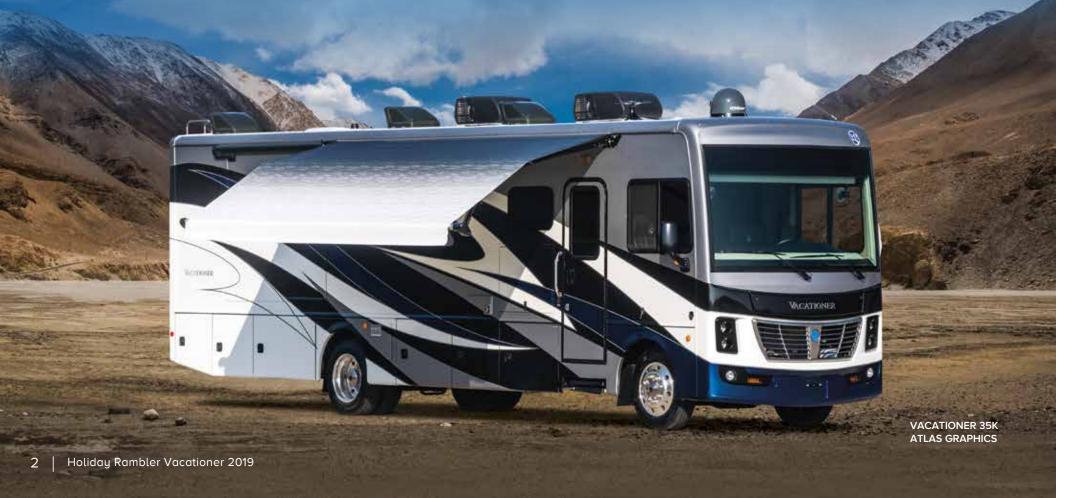

# HOLIDAY RAMBLER Make Everyday a Holiday

The 2019 Vacationer was designed for adventurers who want a luxury resort experience without the membership, the neighbors, or the restricted views. It's a Class A Gas that delivers on first-class ideals with five meticulously laid out floorplans that provide full-scale luxury from front to back. So, get ready to enjoy your next vacation with all-new interior and exterior enhancements, an automotive-inspired cockpit with dual monitors, new paint colors, and more.