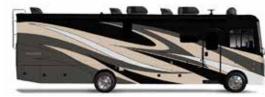

# HOLIDAY RAMBLER Make Everyday a Holiday

The 2019 Vacationer was designed for adventurers who want a luxury resort experience without the membership, the neighbors, or the restricted views. It's a Class A Gas that delivers on first-class ideals with five meticulously laid out floorplans that provide full-scale luxury from front to back. So, get ready to enjoy your next vacation with all-new interior and exterior enhancements, an automotive-inspired cockpit with dual monitors, new paint colors, and more.

## **VACATIONER FLOORPLANS**

35K OPTIONS: 099, 113, 126, 147, 194, 220, 435, 447, 563, 671, 833

36F OPTIONS: 099, 113, 126, 147, 194, 220, 435, 447, 563, 671

36FP OPTIONS: 099, 113, 147, 194, 220, 435, 447, 563, 671