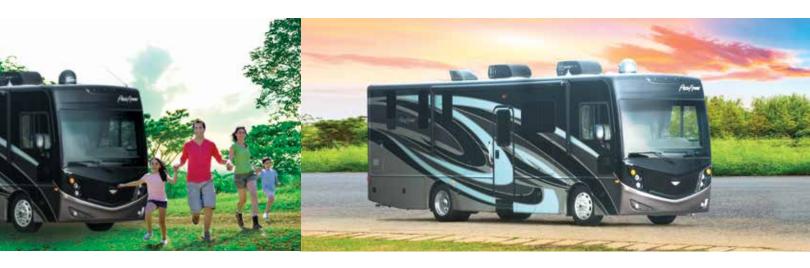

# YOUR TICKET TO ENDLESS ADVENTURES

When it comes to the 2019 Pace Arrow, everything you want is covered — whether it's quality construction, luxury amenities, or the technology at your fingertips. Your attention will likely be drawn to the amount of new standard features we've packed into this Class A Diesel, including beautiful interior walls and solid-surface countertops. Choose from four floorplans, two striking decors, and three cabinetry color options, then settle back and enjoy a 40" exterior LED TV with soundbar and stainless steel residential refrigerator. There's also our new Technology Package that delivers a collision avoidance system and an eco-friendly 160-watt solar panel and more.