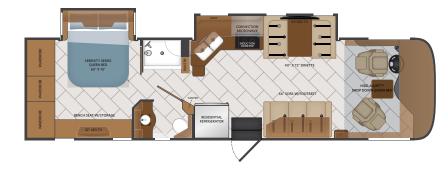

e pass-through strorage
- 15,000 BTU air conditioners
- Illumaplex multi-plex system
- Induction cook-top















# **FLOORPLANS**

#### **AVAILABLE OPTIONS**

OPT 126 WASHER & DRYER COMBO 33D, 35E,





OPT. 194 THEATRE SEATING (33D, 35E, 36U)

OPT. 211 58" FOLD-OUT LOVESEAT (INCLUDES THEATER SEATING) (35QS)



OPT. 815 66" SIDE SLEEPER (33D, 35E)



OPT. 830 FACING DINETTE (35QS, 36U)



OPT. 833



099 SATELLITE DELETE

130 INLINE WASHER & DRYER (35QS)

147 PREMIUM STEREO UPGRADE

194 THEATRE SEATING (33D, 35E, 36U)

211 FOLD-OUT-LOVE SEAT (35QS)

219 QUEEN BED (35QS)

436 CSA-FREIGHTLINER PACKAGE

563 TECHNOLOGY PACKAGE

815 SIDE SLEEPER SOFA (33D, 35E)

830 FACING DINETTE (36U, 35QS)

833 FREE STANDING DINETTE w/CREDENZA (35QS)

33D

Options: 099, 126, 147, 194, 436, 563, 815



35E

Options: 099, 126, 147, 194, 436, 563, 815



**35QS** Options: 099, 126, 130, 147, 211, 219, 436, 563, 830, 833



**36U** Options: 099, 147, 194, 436, 563, 830



#### **CHASSIS**

| MODEL                         | 33D    | 35E    | 35QS   | 36U    |
|-------------------------------|--------|--------|--------|--------|
| Wheelbase (inches)            | 208"   | 242"   | 252"   | 252"   |
| Front GAWR (lbs) <sup>2</sup> | 10,500 | 10,500 | 10,500 | 10,500 |
| Rear GAWR (lbs) <sup>3</sup>  | 17,500 | 17,500 | 19,000 | 19,000 |
| GVWR (lbs) <sup>3</sup>       | 26,000 | 28,000 | 28,000 | 28,000 |
| GCWR (lbs) <sup>3</sup>       | 30,000 | 33,000 | 33,000 | 33,000 |
| Hitch Rating Weight (lbs)*    | 10,000 | 500    | 10,000 | 10,000 |
| Tongue Weight (lbs)           | 1,000  | 1,000