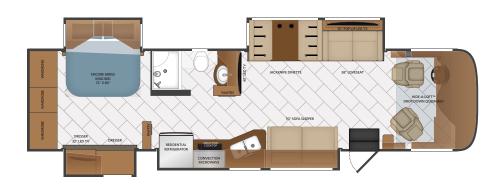

# **FLOORPLANS**

#### **AVAILABLE OPTIONS**

OPT 126 WASHER & DRYER COMBO 33D, 35E,





OPT. 194 THEATRE SEATING (33D, 35E, 36U)

OPT. 211 58" FOLD-OUT LOVESEAT (INCLUDES THEATER SEATING) (35QS)



OPT. 815 66" SIDE SLEEPER (33D, 35E)



OPT. 830 FACING DINETTE (35QS, 36U)



OPT. 833



099 SATELLITE DELETE

130 INLINE WASHER & DRYER (35QS)

147 PREMIUM STEREO UPGRADE

194 THEATRE SEATING (33D, 35E, 36U)

211 FOLD-OUT-LOVE SEAT (35QS)

219 QUEEN BED (35QS)

436 CSA-FREIGHTLINER PACKAGE

563 TECHNOLOGY PACKAGE

815 SIDE SLEEPER SOFA (33D, 35E)

830 FACING DINETTE (36U, 35QS)

833 FREE STANDING DINETTE w/CREDENZA (35QS)

33D

Options: 099, 126, 147, 194, 436, 563, 815



35E

Options: 099, 126, 147, 194, 436, 563, 815



**35QS** Options: 099, 126, 130, 147, 211, 219, 436, 563, 830, 833



**36U** Options: 099, 147, 194, 436, 563, 830



#### **CHASSIS**

| MODEL                         | 33D    | 35E    | 35QS   | 36U    |
|-------------------------------|--------|--------|--------|--------|
| Wheelbase (inches)            | 208"   | 242"   | 252"   | 252"   |
| Front GAWR (lbs) <sup>2</sup> | 10,500 | 10,500 | 10,500 | 10,500 |
| Rear GAWR (lbs) <sup>3</sup>  | 17,500 | 17,500 | 19,000 | 19,000 |
| GVWR (lbs) <sup>3</sup>       | 26,000 | 28,000 | 28,000 | 28,000 |
| GCWR (lbs) <sup>3</sup>       | 30,000 | 33,000 | 33,000 | 33,000 |
| Hitch Rating Weight (lbs)*    | 10,000 | 500    | 10,000 | 10,000 |
| Tongue Weight (lbs)           | 1,000  | 1,000  | 1,000  | 1,000  |
| Fuel Capacity (gal)           | 90     | 90     | 90     | 90     |

#### **DIMENSIONS AND CAPACITI