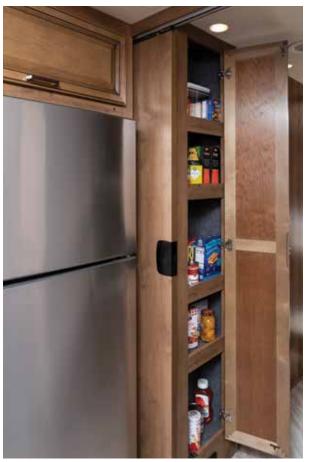

# YOUR TICKET TO ENDLESS ADVENTURES

When it comes to the 2019 Pace Arrow, everything you want is covered — whether it's quality construction, luxury amenities, or the technology at your fingertips. Your attention will likely be drawn to the amount of new standard features we've packed into this Class A Diesel, including beautiful interior walls and solid-surface countertops. Choose from four floorplans, two striking decors, and three cabinetry color options, then settle back and enjoy a 40" exterior LED TV with soundbar and stainless steel residential refrigerator. There's also our new Technology Package that delivers a collision avoidance system and an eco-friendly 160-watt solar panel and more.