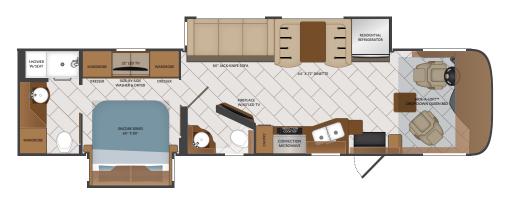

126 WASHER & DRYER COMBO 33D, 35E,





OPT. 194 THEATRE SEATING (33D, 35E, 36U)

OPT. 211 58" FOLD-OUT LOVESEAT (INCLUDES THEATER SEATING) (35QS)



OPT. 815 66" SIDE SLEEPER (33D, 35E)



OPT. 830 FACING DINETTE (35QS, 36U)



OPT. 833



099 SATELLITE DELETE

130 INLINE WASHER & DRYER (35QS)

147 PREMIUM STEREO UPGRADE

194 THEATRE SEATING (33D, 35E, 36U)

211 FOLD-OUT-LOVE SEAT (35QS)

219 QUEEN BED (35QS)

436 CSA-FREIGHTLINER PACKAGE

563 TECHNOLOGY PACKAGE

815 SIDE SLEEPER SOFA (33D, 35E)

830 FACING DINETTE (36U, 35QS)

833 FREE STANDING DINETTE w/CREDENZA (35QS)

33D

Options: 099, 126, 147, 194, 436, 563, 815



35E

Options: 099, 126, 147, 194, 436, 563, 815



**35QS** Options: 099, 126, 130, 147, 211, 219, 436, 563, 830, 833



**36U** Options: 099, 147, 194, 436, 563, 830



#### **CHASSIS**

| MODEL                         | 33D    | 35E    | 35QS   | 36U    |
|-------------------------------|--------|--------|--------|--------|
| Wheelbase (inches)            | 208"   | 242"   | 252"   | 252"   |
| Front GAWR (lbs) <sup>2</sup> | 10,500 | 10,500 | 10,500 | 10,500 |
| Rear GAWR (lbs) <sup>3</sup>  | 17,500 | 17,500 | 19,000 | 19,000 |
| GVWR (lbs) <sup>3</sup>       | 26,000 | 28,000 | 28,000 | 28,000 |
| GCWR (lbs) <sup>3</sup>       | 30,000 | 33,000 | 33,000 | 33,000 |
| Hitch Rating Weight (lbs)*    | 10,000 | 500    | 10,000 | 10,000 |
| Tongue Weight (lbs)           | 1,000  | 1,000  | 1,000  | 1,000  |
| Fuel Capacity (gal)           | 90     | 90     | 90     | 90     |

#### **DIMENSIONS AND CAPACITIES**

| MODEL                                  |