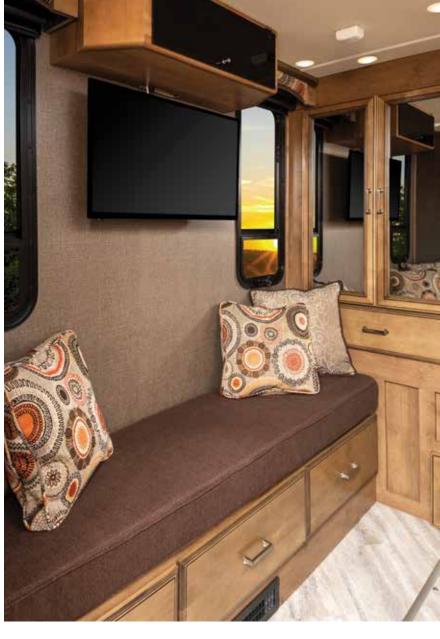

# YOUR TICKET TO ENDLESS ADVENTURES

When it comes to the 2019 Pace Arrow, everything you want is covered — whether it's quality construction, luxury amenities, or the technology at your fingertips. Your attention will likely be drawn to the amount of new standard features we've packed into this Class A Diesel, including beautiful interior walls and solid-surface countertops. Choose from four floorplans, two striking decors, and three cabinetry color options, then settle back and enjoy a 40" exterior LED TV with soundbar and stainless steel residential refrigerator. There's also our new Technology Package that delivers a collision avoidance system and an eco-friendly 160-watt solar panel and more.

#### 20. Hide-A-Loft™ Overhead Bed System

A REV RV exclusive, our Hide-A-Loft™ Bed System offers a capacity of up to 500 lbs. The bed includes a queen mattress and is incredibly comfortable and easy to operate.