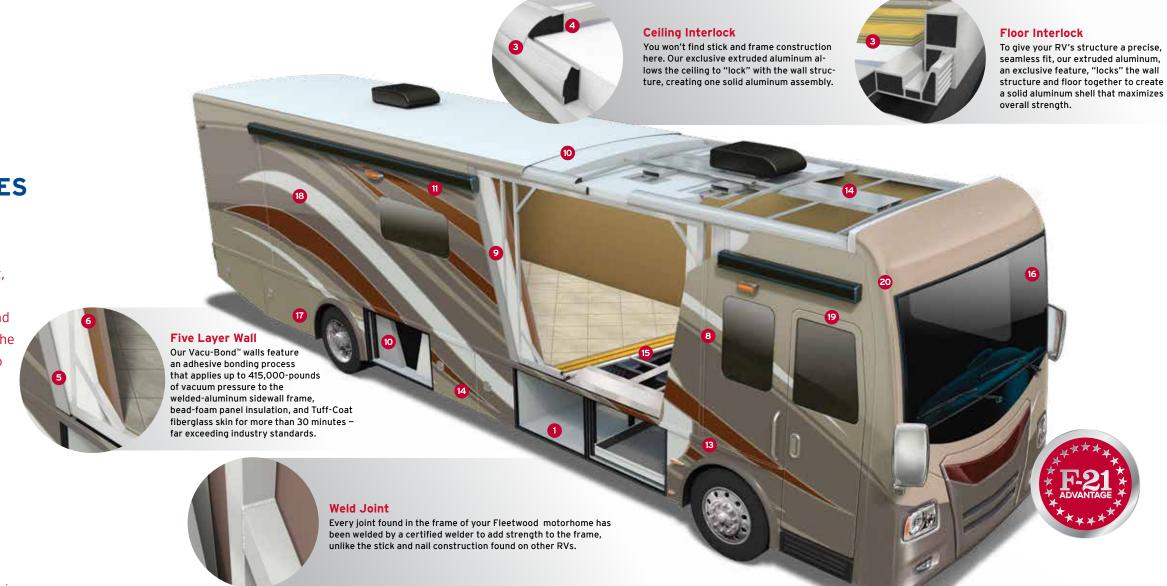

#### 1. Power Bridge<sup>™</sup> (Diesel Motorhomes)

REV's Power Bridge chassis is exclusive and provides customers with superior handling; cavernous storage, enormous holding tank capacities and a better ride. With its modern-engineers all-steel structure, the Power Bridge creates a true side-to-side, front-to-rear and belly-to-beltline bridging platform that is custom designed for each Class A Diesel floorplan. This is a vast improvement over standard rail technology, and it's the perfect pairing with the Freightliner XCM chassis.

#### 2. Auto Hydraulic Leveling System

More reliable than electric leveling jacks, our automatic hydraulic leveling system is reliable, durable and easy to use. The operating procedure is clean and swelling, and mold. easy, the results are smooth, simple leveling at the push of a button.

#### (Interlocking Floors, Walls, and Ceiling)

REV's interlocking aluminum extrusion wall-joint system integrates floor, sidewall, and roof assembly into one locked-together overall structure for long-term performance and durability.

#### (Precision-Welded Aluminum Walls, Floor, and Roof Structures)

Our wall, floor, and roof frames are designed and engineered to fit precisely with interlocking extrusions on the steel-reinforced bridge structure. No "hammer- as it comes and is very low maintenance. Tuff-Ply is flexible, pliable and easily it-to-fit" stick and frame construction here.

#### **5.** Vacu-Bond<sup>™</sup> Construction

Vacuum-bonded assemblies combine industry-leading materials and construction for a straight and flat integrated wall that's better suited to the rigors of the road. It applies up to 415,000-pounds of vacuum pressure to our already strong weldedinner wall materials for over 30 minutes - far exceeding industry standards.