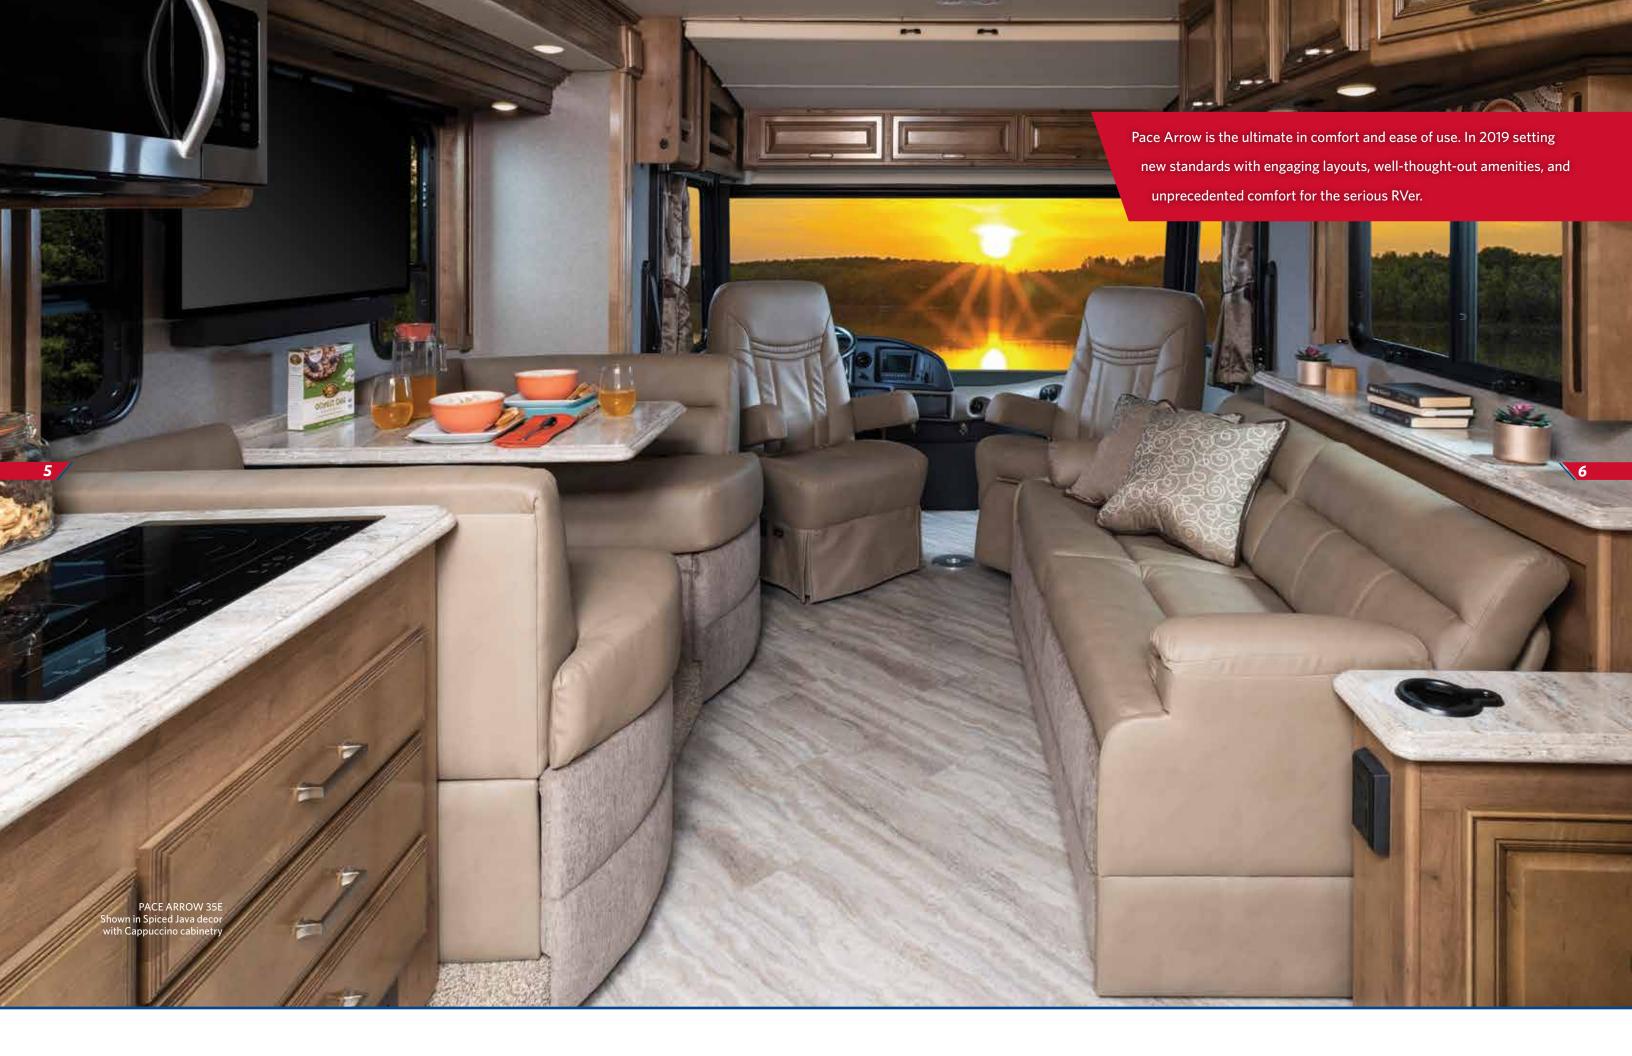

# YOUR TICKET TO ENDLESS ADVENTURES

When it comes to the 2019 Pace Arrow, everything you want is covered — whether it's quality construction, luxury amenities, or the technology at your fingertips. Your attention will likely be drawn to the amount of new standard features we've packed into this Class A Diesel, including beautiful interior walls and solid-surface countertops. Choose from four floorplans, two striking decors, and three cabinetry color options, then settle back and enjoy a 40" exterior LED TV with soundbar and stainless steel residential refrigerator. There's also our new Technology Package that delivers a collision avoidance system and an eco-friendly 160-watt solar panel and more.