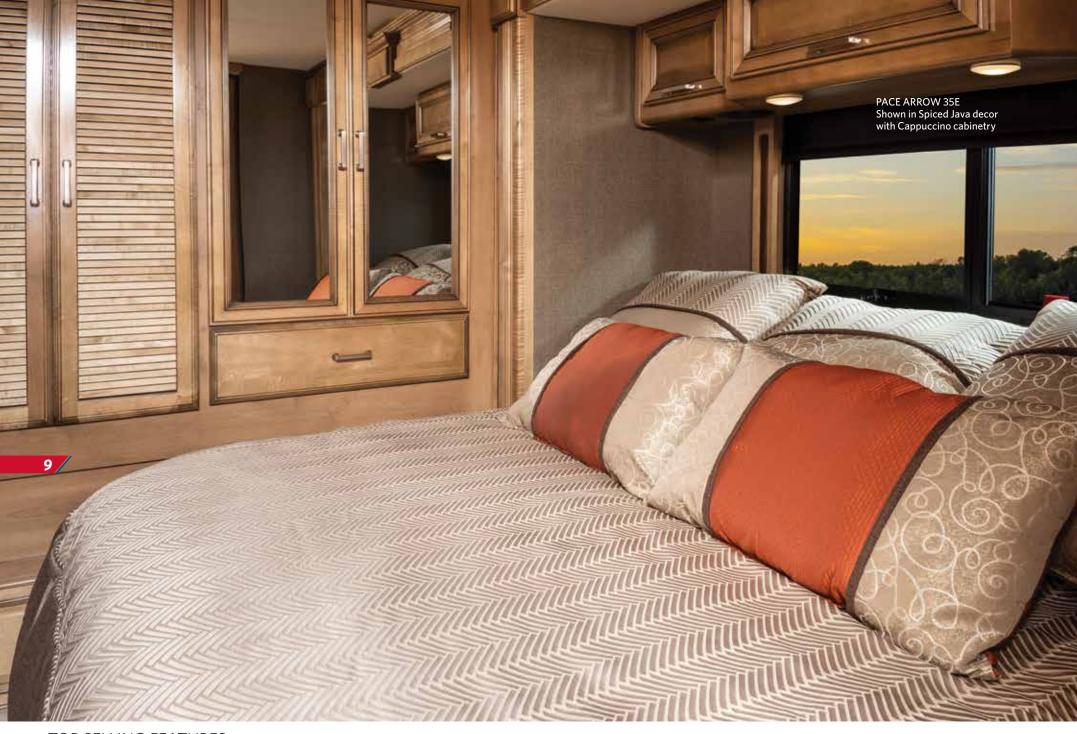

#### 20. Hide-A-Loft™ Overhead Bed System

A REV RV exclusive, our Hide-A-Loft™ Bed System offers a capacity of up to 500 lbs. The bed includes a queen mattress and is incredibly comfortable and easy to operate.

# INTERIOR DECOR CHOICES

CAPPUCCINO

GREYSTONE

NOTTINGHAM CHERRY

SOFA

2 LIVING ACCENT

8 BEDSPREAD

4 COUNTERTOP

FLOORING

**6** CARPET

DESIGNER RECOMMENDS THE FOLLOWING INTERIOR AND EXTERIOR COMBINATIONS

Spiced Java Décor Cappuccino Cabinetry Gemini or Sierra Graphics Granite Cliff Décor Greystone Cabinetry Sierra Graphics Granite Cliff Décor Cappuccino Cabinetry Carmen Graphics