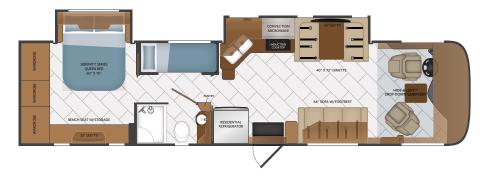

rs
- Illumaplex multi-plex system
- Induction cook-top















# **FLOORPLANS**

#### **AVAILABLE OPTIONS**

OPT 126 WASHER & DRYER COMBO 33D, 35E,





OPT. 194 THEATRE SEATING (33D, 35E, 36U)

OPT. 211 58" FOLD-OUT LOVESEAT (INCLUDES THEATER SEATING) (35QS)



OPT. 815 66" SIDE SLEEPER (33D, 35E)



OPT. 830 FACING DINETTE (35QS, 36U)



OPT. 833



099 SATELLITE DELETE

130 INLINE WASHER & DRYER (35QS)

147 PREMIUM STEREO UPGRADE

194 THEATRE SEATING (33D, 35E, 36U)

211 FOLD-OUT-LOVE SEAT (35QS)

219 QUEEN BED (35QS)

436 CSA-FREIGHTLINER PACKAGE

563 TECHNOLOGY PACKAGE

815 SIDE SLEEPER SOFA (33D, 35E)

830 FACING DINETTE (36U, 35QS)

833 FREE STANDING DINETTE w/CREDENZA (35QS)

33D

Options: 099, 126, 147, 194, 436, 563, 815



35E

Options: 099, 126, 147, 194, 436, 563, 815



**35QS** Options: 099, 126, 130, 147, 211, 219, 436, 563, 830, 833



**36U** Options: 099, 147, 194, 436, 563, 830



#### **CHASSIS**

| MODEL                         | 33D    | 35E    | 35QS   | 36U    |
|-------------------------------|--------|--------|--------|--------|
| Wheelbase (inches)            | 208"   | 242"   | 252"   | 252"   |
| Front GAWR (lbs) <sup>2</sup> | 10,500 | 10,500 | 10,500 | 10,500 |
| Rear GAWR (lbs) <sup>3</sup>  | 17,500 | 17,500 | 19,000 | 19,000 |
| GVWR (lbs) <sup>3</sup>       | 26,000 | 28,000 | 28,000 | 28,000 |
| GCWR (lbs) <sup>3</sup>       | 30,000 | 33,000 | 33,000 | 33,000 |
| Hitch Rating Weight (lbs)*    | 10,000 | 500    | 10,000 | 10,000 |
| Tongue Weight (lbs)           | 1,000  | 1,000  | 1,000  | 1,000  |
| Fuel Capacity (gal)