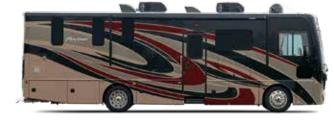

| 32     | 32     | 32     |
| Appliance Propane Tank (gal)           | 28.2    | 28.2   | 28.2   | 28.2   |
| Water Heater Tank (gal)                | 6       | 6      | 6      | 6      |
|                                        |         |        |        |        |

### **POWER BRIDGE® CHASSIS**

33D — 300HP Model: Freightliner® XCS Series Engine: Cummins ISB 6.7L

Transmission: Allison® 2,100 MH 6-Speed w/Electronic Shifter

Alternator: Delcom Remy 160 Amp Torque: 660 lb.-ft. @ 1,600 RPM Horsepower: 300HP

35E, 35QS, 36U — 340HP Model: Freightliner® XCS Series Engine: Cummins ISB 6.7L

Transmission: Allison® 2,500 MH 6-Speed w/Electronic Shifter

Alternator: Delcom Remy 160 Amp Torque: 700 lb.-ft. @ 1,600 RPM

Horsepower: 340HP

# **EXTERIOR CHOICES**





# CARMEN

**GEMINI** 



SIERRA

# INTERIOR DECOR CHOICES







CAPPUCCINO







GREYSTONE







NOTTINGHAM CHERRY

SOFA

2 LIVING ACCENT

8 BEDSPREAD

4 COUNTERTOP

FLOORING

**6** CARPET

DESIGNER RECOMMENDS THE FOLLOWING INTERIOR AND EXTERIOR COMBINATIONS

Spiced Java Décor Cappuccino Cabinetry Gemini or Sierra Graphics Granite Cliff Décor Greystone Cabinetry Sierra Graphics Granite Cliff Décor Cappuccino Cabinetry Carmen Graphics

|   |