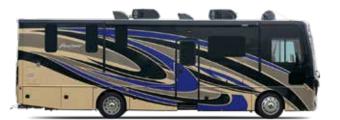

g Tank (gal)         | 32      | 32     | 32     | 32     |
| Appliance Propane Tank (gal)           | 28.2    | 28.2   | 28.2   | 28.2   |
| Water Heater Tank (gal)                | 6       | 6      | 6      | 6      |
|                                        |         |        |        |        |

### **POWER BRIDGE® CHASSIS**

33D — 300HP Model: Freightliner® XCS Series Engine: Cummins ISB 6.7L

Transmission: Allison® 2,100 MH 6-Speed w/Electronic Shifter

Alternator: Delcom Remy 160 Amp Torque: 660 lb.-ft. @ 1,600 RPM Horsepower: 300HP

35E, 35QS, 36U — 340HP Model: Freightliner® XCS Series Engine: Cummins ISB 6.7L

Transmission: Allison® 2,500 MH 6-Speed w/Electronic Shifter

Alternator: Delcom Remy 160 Amp Torque: 700 lb.-ft. @ 1,600 RPM

Horsepower: 340HP

# **EXTERIOR CHOICES**





# CARMEN

**GEMINI** 



SIERRA

# INTERIOR DECOR CHOICES







CAPPUCCINO







GREYSTONE







NOTTINGHAM CHERRY

SOFA

2 LIVING ACCENT

8 BEDSPREAD

4 COUNTERTOP

FLOORING

**6** CARPET

DESIGNER RECOMMENDS THE FOLLOWING INTERIOR AND EXTERIOR COMBINATIONS

Spiced Java Décor Cappuccino Cabinetry Gemini or Sierra Graphics Granite Cliff Décor Greystone Cabinetry Sierra Graphics Granite Cliff Décor Cappuccino Cabinetry Carmen Graphics

|   |