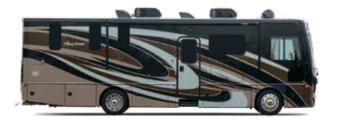

ing Tank (gal)         | 32      | 32     | 32     | 32     |
| Appliance Propane Tank (gal)           | 28.2    | 28.2   | 28.2   | 28.2   |
| Water Heater Tank (gal)                | 6       | 6      | 6      | 6      |
|                                        |         |        |        |        |

### **POWER BRIDGE® CHASSIS**

33D — 300HP Model: Freightliner® XCS Series Engine: Cummins ISB 6.7L

Transmission: Allison® 2,100 MH 6-Speed w/Electronic Shifter

Alternator: Delcom Remy 160 Amp Torque: 660 lb.-ft. @ 1,600 RPM Horsepower: 300HP

35E, 35QS, 36U — 340HP Model: Freightliner® XCS Series Engine: Cummins ISB 6.7L

Transmission: Allison® 2,500 MH 6-Speed w/Electronic Shifter

Alternator: Delcom Remy 160 Amp Torque: 700 lb.-ft. @ 1,600 RPM

Horsepower: 340HP

# **EXTERIOR CHOICES**





# CARMEN

**GEMINI** 



SIERRA

# INTERIOR DECOR CHOICES







CAPPUCCINO







GREYSTONE







NOTTINGHAM CHERRY

SOFA

2 LIVING ACCENT

8 BEDSPREAD

4 COUNTERTOP

FLOORING

**6** CARPET

DESIGNER RECOMMENDS THE FOLLOWING INTERIOR AND EXTERIOR COMBINATIONS

Spiced Java Décor Cappuccino Cabinetry Gemini or Sierra Graphics Granite Cliff Décor Greystone Cabinetry Sierra Graphics Granite Cliff Décor Cappuccino Cabinetry Carmen Graphics

|   |