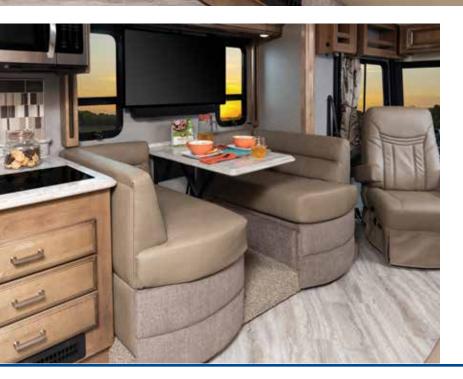

# YOUR TICKET TO ENDLESS ADVENTURES

When it comes to the 2019 Pace Arrow, everything you want is covered — whether it's quality construction, luxury amenities, or the technology at your fingertips. Your attention will likely be drawn to the amount of new standard features we've packed into this Class A Diesel, including beautiful interior walls and solid-surface countertops. Choose from four floorplans, two striking decors, and three cabinetry color options, then settle back and enjoy a 40" exterior LED TV with soundbar and stainless steel residential refrigerator. There's also our new Technology Package that delivers a collision avoidance system and an eco-friendly 160-watt solar panel and more.