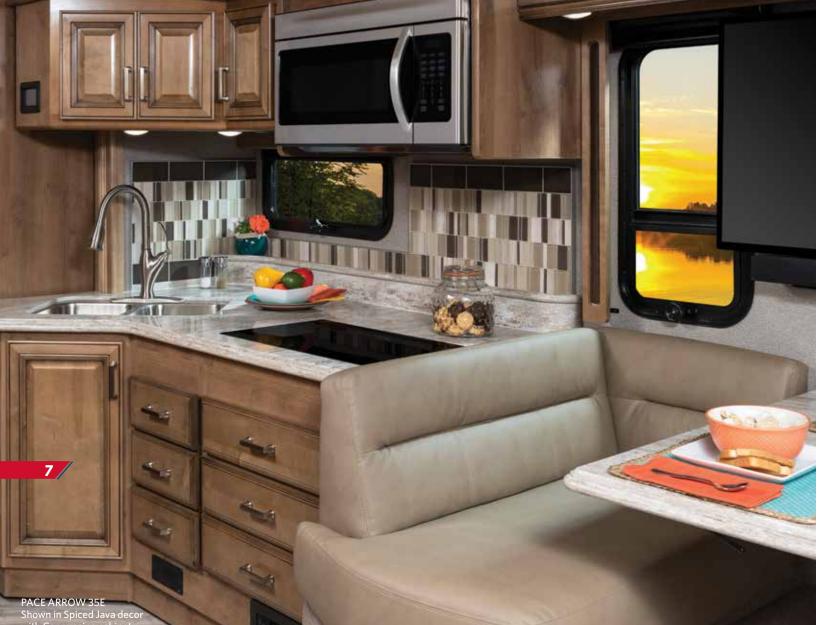

# YOUR TICKET TO ENDLESS ADVENTURES

When it comes to the 2019 Pace Arrow, everything you want is covered — whether it's quality construction, luxury amenities, or the technology at your fingertips. Your attention will likely be drawn to the amount of new standard features we've packed into this Class A Diesel, including beautiful interior walls and solid-surface countertops. Choose from four floorplans, two striking decors, and three cabinetry color options, then settle back and enjoy a 40" exterior LED TV with soundbar and stainless steel residential refrigerator. There's also our new Technology Package that delivers a collision avoidance system and an eco-friendly 160-watt solar panel and more.