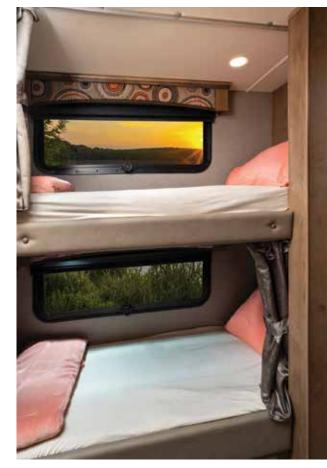

#### 20. Hide-A-Loft™ Overhead Bed System

A REV RV exclusive, our Hide-A-Loft™ Bed System offers a capacity of up to 500 lbs. The bed includes a queen mattress and is incredibly comfortable and easy to operate.