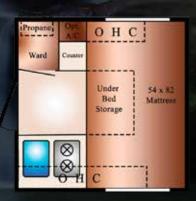

### Rayzr FB-M

Exterior Floor Length: 6'9" Interior Height: 6'0" Exterior Width: 7'2" Base Weight: 935 pounds

30 Virtual Tours

TRAVEL LITE RV