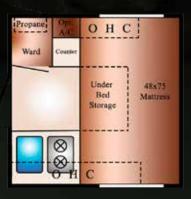

## Standards

Windstar Silver Exterior
LED light package
Natural wood construction
Insulated floors, walls and roof
Corrugated vinyl bottom board
Detachable 30 amp power cord
12,000 BTU furnace
45 amp converter / charger
20 pound LP gas tank
2 burner stainless steel stove top
Shur-flo water pump

# Options

CD/AM/FM/MP3 Player
Battery in vented box
Hand hung gel coat exterior
5000 BTU side-mounted A/C
Fantastic fan in center
Pre-wire for electric jacks with
convertible heads
Wireless electric jacks with
battery
Bedspreads, pillows and shams