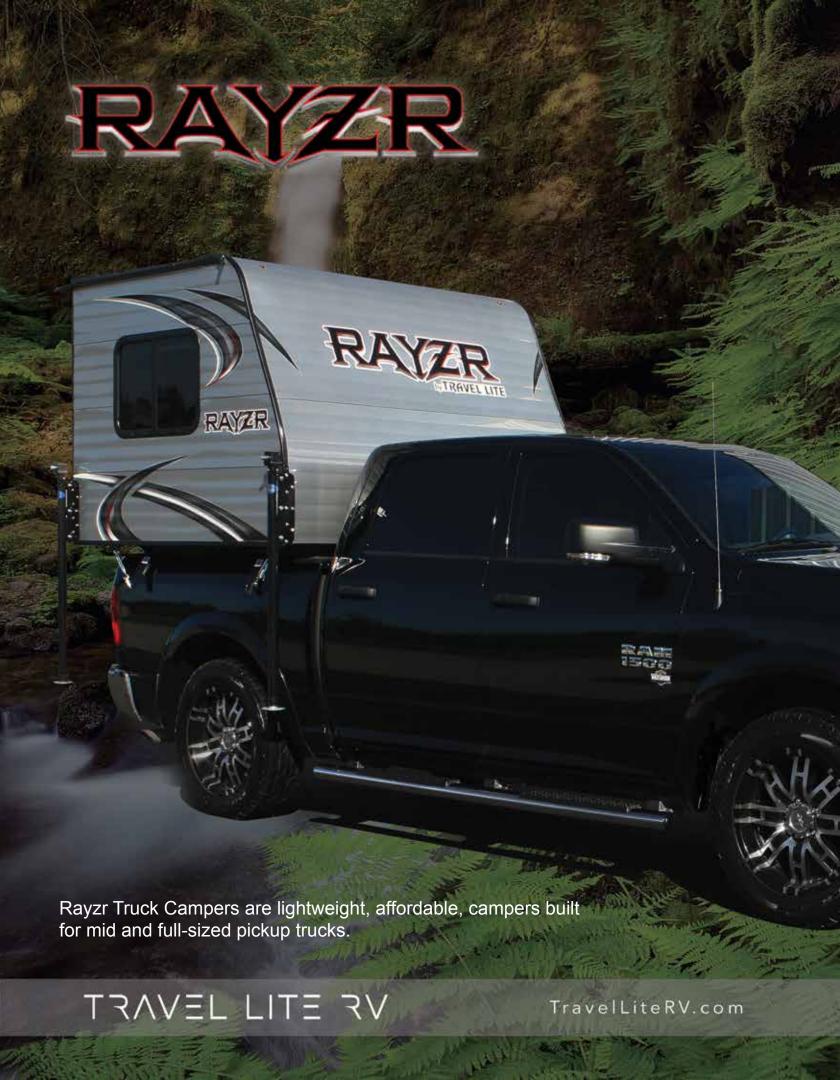

## Standards

Windstar Silver Exterior
LED light package
Natural wood construction
Insulated floors, walls and roof
Corrugated vinyl bottom board
Detachable 30 amp power cord
12,000 BTU furnace
45 amp converter / charger
20 pound LP gas tank
2 burner stainless steel stove top
Shur-flo water pump

# Options

CD/AM/FM/MP3 Player
Battery in vented box
Hand hung gel coat exterior
5000 BTU side-mounted A/C
Fantastic fan in center
Pre-wire for electric jacks with
convertible heads
Wireless electric jacks with
battery
Bedspreads, pillows and shams

#### Rayzr FK

Exterior Floor Length: 6'3"
Interior Height: 6'2"
Exterior Width: 7'2"
Base Weight: 1,075 pounds



#### Rayzr SS Shown





#### Rayzr SS

Exterior Floor Length: 6'3" Interior Height: 6'2" Exterior Width: 7'2" Base Weight: 885 pounds