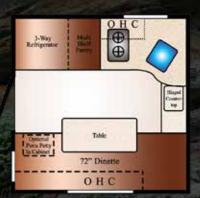

## Standards

Windstar Silver Exterior
LED light package
Natural wood construction
Insulated floors, walls and roof
Corrugated vinyl bottom board
Detachable 30 amp power cord
12,000 BTU furnace
45 amp converter / charger
20 pound LP gas tank
2 burner stainless steel stove top
Shur-flo water pump

# Options

CD/AM/FM/MP3 Player
Battery in vented box
Hand hung gel coat exterior
5000 BTU side-mounted A/C
Fantastic fan in center
Pre-wire for electric jacks with
convertible heads
Wireless electric jacks with
battery
Bedspreads, pillows and shams