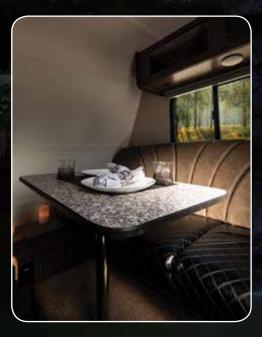

## Standards

Windstar Silver Exterior
LED light package
Natural wood construction
Insulated floors, walls and roof
Corrugated vinyl bottom board
Detachable 30 amp power cord
12,000 BTU furnace
45 amp converter / charger
20 pound LP gas tank
2 burner stainless steel stove top
Shur-flo water pump

# Options

CD/AM/FM/MP3 Player
Battery in vented box
Hand hung gel coat exterior
5000 BTU side-mounted A/C
Fantastic fan in center
Pre-wire for electric jacks with
convertible heads
Wireless electric jacks with
battery
Bedspreads, pillows and shams

#### Rayzr FK

Exterior Floor Length: 6'3"
Interior Height: 6'2"
Exterior Width: 7'2"
Base Weight: 1,075 pounds



#### Rayzr SS Shown





#### Rayzr SS

Exterior Floor Length: 6'3" Interior Height: 6'2" Exterior Width: 7'2" Base Weight: 885 pounds









### Rayzr FB-M

Exterior Floor Length: 6'9" Interior Height: 6'0" Exterior Width: 7'2" Base Weight: 935 pounds



30 Virtual Tours



TRAVEL LITE RV