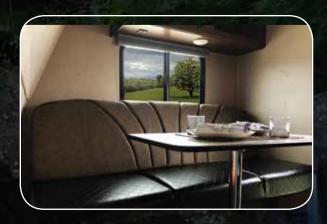

## Standards

Windstar Silver Exterior
LED light package
Natural wood construction
Insulated floors, walls and roof
Corrugated vinyl bottom board
Detachable 30 amp power cord
12,000 BTU furnace
45 amp converter / charger
20 pound LP gas tank
2 burner stainless steel stove top
Shur-flo water pump

# Options

CD/AM/FM/MP3 Player
Battery in vented box
Hand hung gel coat exterior
5000 BTU side-mounted A/C
Fantastic fan in center
Pre-wire for electric jacks with
convertible heads
Wireless electric jacks with
battery
Bedspreads, pillows and shams