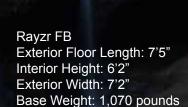

### Rayzr FB-M

Exterior Floor Length: 6'9" Interior Height: 6'0" Exterior Width: 7'2" Base Weight: 935 pounds

30 Virtual Tours

TRAVEL LITE RV