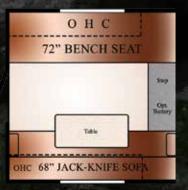

### Rayzr FB-M

Exterior Floor Length: 6'9" Interior Height: 6'0" Exterior Width: 7'2" Base Weight: 935 pounds

30 Virtual Tours

TRAVEL LITE RV