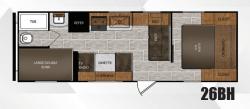

# **AVENGER FLOORPLANS & SPECIFICATIONS**

| SPECIFICATIONS                | 26BH      | 31RKD     | 32BIT     | 32DEN     | 320BI     | 32RBS     | 35MBS     | 35RES     |  |
|-------------------------------|-----------|-----------|-----------|-----------|-----------|-----------|-----------|-----------|--|
| LENGTH                        | 28' 11"   | 36' 6"    | 37' 8"    | 37' 8"    | 37' 11"   | 38' 10"   | 39' 0"    | 39' 0"    |  |
| HEIGHT                        | 10' 7"    | 11' 4"    | 11' 4"    | 11' 4"    | 11' 4"    | 11' 6"    | 11' 3"    | 11' 3"    |  |
| HITCH WEIGHT                  | 580 lb.   | 928 lb.   | 871 lb.   | 858 lb.   | 1,000 lb. | 911 lb.   | 1,076 lb. | 1,388 lb. |  |
| UNLOADED VEHICLE WEIGHT (UVW) | 4,850 lb. | 8,159 lb. | 8,393 lb. | 7,989 lb. | 9,029 lb. | 8,651 lb. | 9,249 lb. | 9,206 lb. |  |
| CARGO CARRYING CAPACITY (CCC) | 2,692 lb. | 3,169 lb. | 2,840 lb. | 3,069 lb. | 2,371 lb. | 2,460 lb. | 1,989 lb. | 2,382 lb. |  |