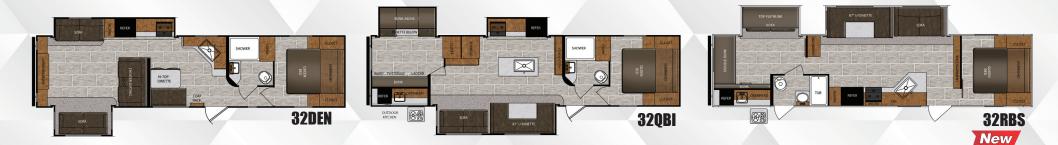

# **AVENGER FLOORPLANS & SPECIFICATIONS**

| SPECIFICATIONS                | 26BH      | 31RKD     | 32BIT     | 32DEN     | 320BI     | 32RBS     | 35MBS     | 35RES     |  |
|-------------------------------|-----------|-----------|-----------|-----------|-----------|-----------|-----------|-----------|--|
| LENGTH                        | 28' 11"   | 36' 6"    | 37' 8"    | 37' 8"    | 37' 11"   | 38' 10"   | 39' 0"    | 39' 0"    |  |
| HEIGHT                        | 10' 7"    | 11' 4"    | 11' 4"    | 11' 4"    | 11' 4"    | 11' 6"    | 11' 3"    | 11' 3"    |  |
| HITCH WEIGHT                  | 580 lb.   | 928 lb.   | 871 lb.   | 858 lb.   | 1,000 lb. | 911 lb.   | 1,076 lb. | 1,388 lb. |  |
| UNLOADED VEHICLE WEIGHT (UVW) | 4,850 lb. | 8,159 lb. | 8,393 lb. | 7,989 lb. | 9,029 lb. | 8,651 lb. | 9,249 lb. | 9,206 lb. |  |
| CARGO CARRYING CAPACITY (CCC) | 2,692 lb. | 3,169 lb. | 2,840 lb. | 3,069 lb. | 2,371 lb. | 2,460 lb. | 1,989 lb. | 2,382 lb. |  |