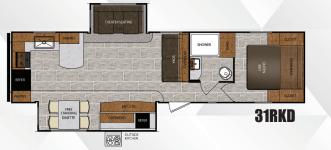

# **AVENGER FLOORPLANS & SPECIFICATIONS**

| SPECIFICATIONS                | 26BH      | 31RKD     | 32BIT     | 32DEN     | 320BI     | 32RBS     | 35MBS     | 35RES     |  |
|-------------------------------|-----------|-----------|-----------|-----------|-----------|-----------|-----------|-----------|--|
| LENGTH                        | 28' 11"   | 36' 6"    | 37' 8"    | 37' 8"    | 37' 11"   | 38' 10"   | 39' 0"    | 39' 0"    |  |
| HEIGHT                        | 10' 7"    | 11' 4"    | 11' 4"    | 11' 4"    | 11' 4"    | 11' 6"    | 11' 3"    | 11' 3"    |  |
| HITCH WEIGHT                  | 580 lb.   | 928 lb.   | 871 lb.   | 858 lb.   | 1,000 lb. | 911 lb.   | 1,076 lb. | 1,388 lb. |  |
| UNLOADED VEHICLE WEIGHT (UVW) | 4,850 lb. | 8,159 lb. | 8,393 lb. | 7,989 lb. | 9,029 lb. | 8,651 lb. | 9,249 lb. | 9,206 lb. |  |
| CARGO CARRYING CAPACITY (CCC) | 2,692 lb. | 3,169 lb. | 2,840 lb. | 3,069 lb. | 2,371 lb. | 2,460 lb. | 1,989 lb. | 2,382 lb. |  |