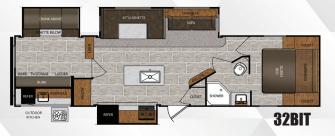

# **AVENGER FLOORPLANS & SPECIFICATIONS**

| SPECIFICATIONS                | 26BH      | 31RKD     | 32BIT     | 32DEN     | 320BI     | 32RBS     | 35MBS     | 35RES     |  |
|-------------------------------|-----------|-----------|-----------|-----------|-----------|-----------|-----------|-----------|--|
| LENGTH                        | 28' 11"   | 36' 6"    | 37' 8"    | 37' 8"    | 37' 11"   | 38' 10"   | 39' 0"    | 39' 0"    |  |
| HEIGHT                        | 10' 7"    | 11' 4"    | 11' 4"    | 11' 4"    | 11' 4"    | 11' 6"    | 11' 3"    | 11' 3"    |  |
| HITCH WEIGHT                  | 580 lb.   | 928 lb.   | 871 lb.   | 858 lb.   | 1,000 lb. | 911 lb.   | 1,076 lb. | 1,388 lb. |  |
| UNLOADED VEHICLE WEIGHT (UVW) | 4,850 lb. | 8,159 lb. | 8,393 lb. | 7,989 lb. | 9,029 lb. | 8,651 lb. | 9,249 lb. | 9,206 lb. |  |
| CARGO CARRYING CAPACITY (CCC) | 2,692 lb. | 3,169 lb. | 2,840 lb. | 3,069 lb. | 2,371 lb. | 2,460 lb. | 1,989 lb. | 2,382 lb. |  |