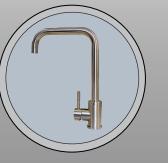

#### **AVENGER ADVANTAGE PACKAGE\***

- Exclusive EVERLAST<sup>®</sup> Construction:
- 2" Wall Construction on 16" Centers
- Cross-Banded Construction
- -5/8" Seamless Floor Decking up to 24' w/25-year Warranty
- 5" LVL Headers Above Slideouts
- Gas/Electric DSI Water Heater w/Quick Recovery
- Dexter E-Z Lube Axles
- Exterior Hot/Cold Shower • Fully Enclosed Underbelly
- LED Lit Power Awning
- Solar Prep
- Backup Camera Prep
- Electric Stabilizer Jacks
- Electric Tongue Jack
- · Extra Large Grab Handle
- LED Interior Lighting
- Large Double Door Refrigerator
- Restaurant Style Kitchen Faucet
- LED Lit Kitchen Backsplash
- Flush Mount Glass Top Range Cover
- Ducted A/C
- Bluetooth Entertainment System
- "Solid Stance" Fold Down Steps

#### **KITCHEN**

- Pot and Pan Drawer Under Stove
- (Where Available) · Pot and Pan Drawer Under Refrigerator (Where Available)
- · Deep Basin Sink
- Restaurant Style Kitchen Faucet
- LED Lit Kitchen Backsplash
- · Flush Mount Glass Top Range Cover