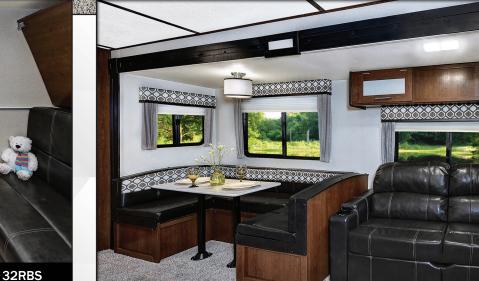

ience, Avenger is Prime Time's way of welcoming you to our family.

We hope that your future journeys will always include a Prime Time RV.



27RKS



To guarantee that Avenger provides true customer satisfaction, our engineers carefully examined every component, every small detail, and every process that went into Avenger's creation.

It was important to offer industry-leading beauty, so shaker-style cabinet doors were paired with premium fabrics, flooring, and countertops for a luxurious appearance.

"Best In Class" features and design elements are utilized to fully maximize customer enjoyment. Innovative EVERLAST® construction and demanding standards for testing were developed to ensure long-term quality and durability.

If "Your Journey Begins Here," Avenger is sure to please.

32RBS



# **AVENGER FLOORPLANS & SPECIFICATIONS**













| SPECIFICATIONS                | 26BH      | 31RKD     | 32BIT     | 32DEN     | 320BI     | 32RBS     | 35MBS     | 35RES     |  |
|-------------------------------|-----------|-----------|-----------|-----------|-----------|-----------|-----------|-----------|--|
| LENGTH                        | 28' 11"   | 36' 6"    | 37' 8"    | 37' 8"    | 37' 11"   | 38' 10"   | 39' 0"    | 39' 0"    |  |
| HEIGHT                        | 10' 7"    | 11' 4"    | 11' 4"    | 11' 4"    | 11' 4"    | 11' 6"    | 11' 3"    | 11' 3"    |  |
| HITCH WEIGHT                  | 580 lb.   | 928 lb.   | 871 lb.   | 858 lb.   | 1,000 lb. | 911 lb.   | 1,076 lb. | 1,388 lb. |  |
| UNLOADED VEHICLE WEIGHT (UVW) | 4,850 lb. | 8,159 lb. | 8,393 lb. | 7,989 lb