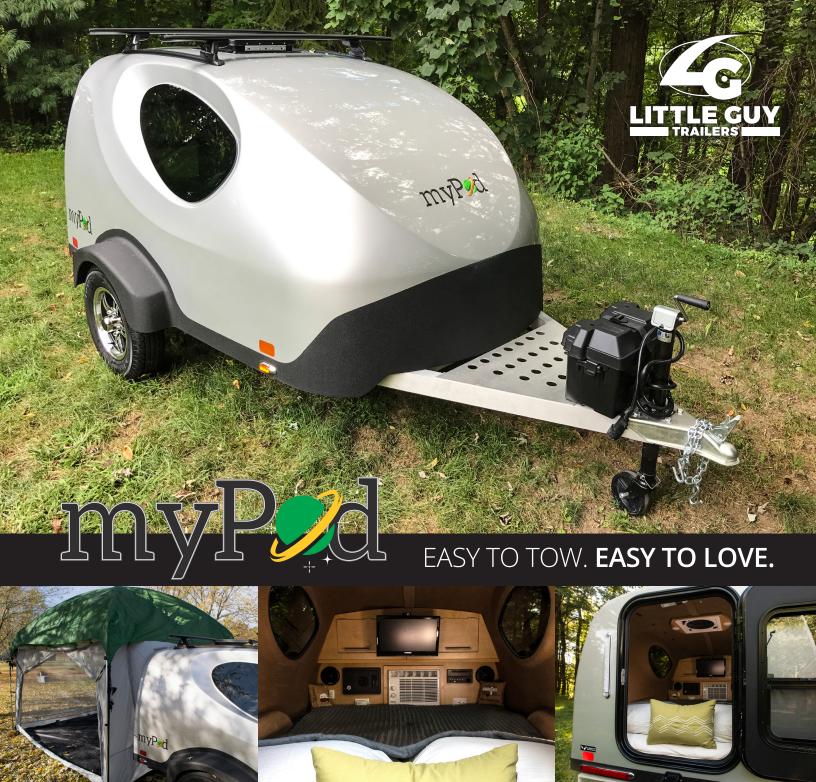

The MyPod is a 100% fiberglass molded body on a sturdy frame. With a dry weight of 630 lbs and tongue weight of just 110 lbs, the MyPod is a perfect for smaller towing vehicles and still packs a ton of great features. Choose from white, silver, black, blue or red. Includes Full/Double Size Bed.

# EASY TO TOW. EASY TO LOVE.

### **EXTERIOR FEATURES**

- Modern Sleeper Trailer
- ▶ 100% Molded Fiberglass Body
- Protective Gravel Guard
- Available in Several Colors
- Available Roof Rack

## **INTERIOR FEATURES**

- Entertainment Center
- ▶ 12V/110 Power
- Window Shades
- Full Size Sleeping Area
- Installed Air Conditioning
- 3-Speed Fantastic Fan

**EXPERIENCE THE MYPOD IN 3D**golittleguy.com/mypod