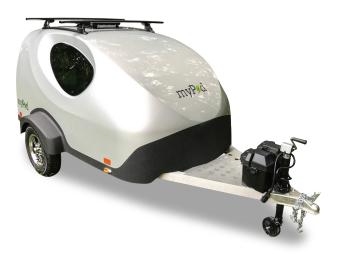

The MyPod is a 100% fiberglass molded body on a sturdy frame. With a dry weight of 630 lbs and tongue weight of just 110 lbs, the MyPod is a perfect for smaller towing vehicles and still packs a ton of great features. Choose from white, silver, black, blue or red. Includes Full/Double Size Bed.

## The Ultra Lightweight Camping Companion

MyPods are designed to be lite – something your current car can actually pull. These trailers are well under the threshold for virtually any car. The MyPod is ideal for a sub-compact or even a trike. The MyPod boasts a 100% fiberglass molded body which sits on an ultra lightweight frame.