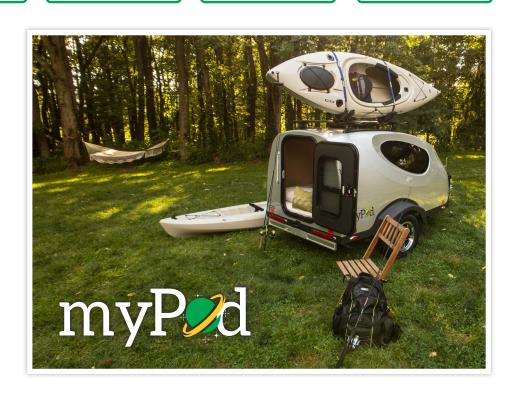

#### **Just Big Enough for Everything You Need**

When seeking your next adventure, whether it be canoing, kayaking, hiking, or biking, the MyPod has you covered. It packs a ton of great features into a compact package. All while towing next to nothing.

### **EXTERIOR FEATURES**

- Modern Sleeper Trailer
- ▶ 100% Molded Fiberglass Body
- Protective Gravel Guard
- Available in Several Colors
- Available Roof Rack