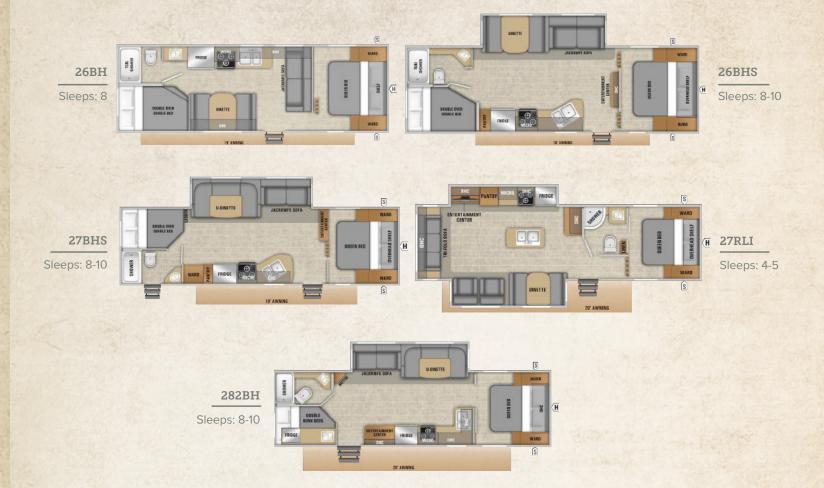

# MODEL FEATURES

#### INTERIOR

- Stainless Steel Appliances
- 6cu ft refrigerator (N/A 18BHS)
- Digital antenna
- TV hookup and satellite prep
- Stereo
- Gas DSI water Heater
- Foot flush toilet
- Screwed lumber core cabinet stiles

- Hardwood cabinet doors
- Pleated night shades
- 13,500 BTU A/C

Outside speakers

Solar prep

System monitor panel

• Heated enclosed underbelly

- Water heater bypass **EXTERIOR** 
  - Outside shower
    - 30lb. LP bottles with cover (N/A 18BHS)

• Electric awning with LED lights

- EZ-store detachable power cord (N/A 18BHS)
- Black front diamond plate

Spare tire with carrier

Stabilizer jacks

Power tongue jack

| Parallel Control |                    |                   |                                  |                    | The state of the s |                               |                                     |                                         |                                          |
|------------------|--------------------|-------------------|----------------------------------|--------------------|--------------------------------------------------------------------------------------------------------------------------------------------------------------------------------------------------------------------------------------------------------------------------------------------------------------------------------------------------------------------------------------------------------------------------------------------------------------------------------------------------------------------------------------------------------------------------------------------------------------------------------------------------------------------------------------------------------------------------------------------------------------------------------------------------------------------------------------------------------------------------------------------------------------------------------------------------------------------------------------------------------------------------------------------------------------------------------------------------------------------------------------------------------------------------------------------------------------------------------------------------------------------------------------------------------------------------------------------------------------------------------------------------------------------------------------------------------------------------------------------------------------------------------------------------------------------------------------------------------------------------------------------------------------------------------------------------------------------------------------------------------------------------------------------------------------------------------------------------------------------------------------------------------------------------------------------------------------------------------------------------------------------------------------------------------------------------------------------------------------------------------|-------------------------------|-------------------------------------|-----------------------------------------|------------------------------------------|
| Floorplan        | Exterior<br>Length | Exterior<br>Width | Exterior<br>Height<br>(with A/C) | Interior<br>Height | Unloaded<br>Vehicle<br>Weight (lbs.)                                                                                                                                                                                                                                                                                                                                                                                                                                                                                                                                                                                                                                                                                                                                                                                                                                                                                                                                                                                                                                                                                                                                                                                                                                                                                                                                                                                                                                                                                                                                                                                                                                                                                                                                                                                                                                                                                                                                                                                                                                                                                           | Dry hitch<br>Weight<br>(lbs.) | Fresh Water<br>Capacity*<br>(gals.) | Grey Waste<br>Water Capacity<br>(gals.) | Black Waste<br>Water Capacity<br>(gals.) |
| 18BH             | TBD                | TBD               | TBD                              | TBD                | TBD                                                                                                                                                                                                                                                                                                                                                                                                                                                                                                                                                                                                                                                                                                                                                                                                                                                                                                                                                                                                                                                                                                                                                                                                                                                                                                                                                                                                                                                                                                                                                                                                                                                                                                                                                                                                                                                                                                                                                                                                                                                                                                                            | TBD                           | TBD                                 | TBD                                     | TBD                                      |
| 18BHS            | 21'                | 85"               | 117"                             | 76                 | 3,360                                                                                                                                                                                                                                                                                                                                                                                                                                                                                                                                                                                                                                                                                                                                                                                                                                                                                                                                                                                                                                                                                                                                                                                                                                                                                                                                                                                                                                                                                                                                                                                                                                                                                                                                                                                                                                                                                                                                                                                                                                                                                                                          | 350                           | 31                                  | 15                                      | 9                                        |
| 20FBS            | TBD                | TBD               | TBD                              | TBD                | TBD                                                                                                                                                                                                                                                                                                                                                                                                                                                                                                                                                                                                                                                                                                                                                                                                                                                                                                                                                                                                                                                                                                                                                                                                                                                                                                                                                                                                                                                                                                                                                                                                                                                                                                                                                                                                                                                                                                                                                                                                                                                                                                                            | TBD                           | TBD                                 | TBD                                     | TBD                                      |
| 21FB             | 25' 8"             | 95"               | 126"                             | 81"                | 4,215                                                                                                                                                                                                                                                                                                                                                                                                                                                                                                                                                                                                                                                                                                                                                                                                                                                                                                                                                                                                                                                                                                                                                                                                                                                                                                                                                                                                                                                                                                                                                                                                                                                                                                                                                                                                                                                                                                                                                                                                                                                                                                                          | 485                           | 48                                  | 32                                      | 32                                       |
| 21RBS            | TBD                | TBD               | TBD                              | TBD                | TBD                                                                                                                                                                                                                                                                                                                                                                                                                                                                                                                                                                                                                                                                                                                                                                                                                                                                                                                                                                                                                                                                                                                                                                                                                                                                                                                                                                                                                                                                                                                                                                                                                                                                                                                                                                                                                                                                                                                                                                                                                                                                                                                            | TBD                           | TBD                                 | TBD                                     | TBD                                      |
| 23RLS            | 31' 7"             | 95"               | 132"                             | 81"                | 5,295                                                                                                                                                                                                                                                                                                                                                                                                                                                                                                                                                                                                                                                                                                                                                                                                                                                                                                                                                                                                                                                                                                                                                                                                                                                                                                                                                                                                                                                                                                                                                                                                                                                                                                                                                                                                                                                                                                                                                                                                                                                                                                                          | 635                           | 48                                  | 32                                      | 32                                       |
| 26BH             | 29' 4"             | 95"               | 125"                             | 81"                | 4,660                                                                                                                                                                                                                                                                                                                                                                                                                                                                                                                                                                                                                                                                                                                                                                                                                                                                                                                                                                                                                                                                                                                                                                                                                                                                                                                                                                                                                                                                                                                                                                                                                                                                                                                                                                                                                                                                                                                                                                                                                                                                                                                          | 531                           | 48                                  | 32                                      | 32                                       |
| 26BHS            | 30' 7"             | 95"               | 134"                             | 81"                | 5,800                                                                                                                                                                                                                                                                                                                                                                                                                                                                                                                                                                                                                                                                                                                                                                                                                                                                                                                                                                                                                                                                                                                                                                                                                                                                                                                                                                                                                                                                                                                                                                                                                                                                                                                                                                                                                                                                                                                                                                                                                                                                                                                          | 687                           | 48                                  | 32                                      | 32                                       |
| 27BHS            | 31' 9"             | 95"               | 135"                             | 81"                | 6,265                                                                                                                                                                                                                                                                                                                                                                                                                                                                                                                                                                                                                                                                                                                                                                                                                                                                                                                                                                                                                                                                                                                                                                                                                                                                                                                                                                                                                                                                                                                                                                                                                                                                                                                                                                                                                                                                                                                                                                                                                                                                                                                          | 717                           | 48                                  | 32                                      | 32                                       |
| 27RLI            | 33' 10"            | 95"               | 133"                             | 81"                | 7,145                                                                                                                                                                                                                                                                                                                                                                                                                                                                                                                                                                                                                                                                                                                                                                                                                                                                                                                                                                                                                                                                                                                                                                                                                                                                                                                                                                                                                                                                                                                                                                                                                                                                                                                                                                                                                                                                                                                                                                                                                                                                                                                          | 1,065                         | 48                                  | 40                                      | 32                                       |
| 282BH            | 28' 11"            | 95"               | 135"                             | 81"                | 6,621                                                                                                                                                                                                                                                                                                                                                                                                                                                                                                                                                                                                                                                                                                                                                                                                                                                                                                                                                                                                                                                                                                                                                                                                                                                                                                                                                                                                                                                                                                                                                                                                                                                                                                                                                                                                                                                                                                                                                                                                                                                                                                                          | 595                           | 48                                  | 64                                      | 32                                       |