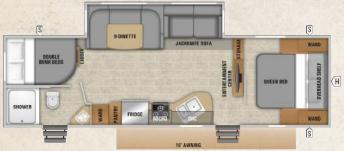

# MOSSY OAK LITE

20BHS

Sleeps: 3-4

240DK

Sleeps: 3-4

21FBS

Sleeps: 3-4

24RLS

Sleeps: 4

Option: Tri-fold Sofa

#### 31BHS

Sleeps: 7-9 Option: Tri-fold Sofa

S WARD

TRI-FOLD SOFA

#### 283BH

27BHU

Sleeps: 8-10

Option: Tri-fold Sofa

Sleeps: 8-10 Option: Tri-fold Sofa

| Floorplan | Exterior<br>Length | Exterior<br>Width | Exterior<br>Height<br>(with A/C) | Interior<br>Height | Unloaded<br>Vehicle<br>Weight (lbs.) | Dry hitch<br>Weight<br>(lbs.) | Fresh Water<br>Capacity*<br>(gals.) | Grey Waste<br>Water Capacity<br>(gals.) | Black Waste<br>Water Capacity<br>(gals.) |
|-----------|--------------------|-------------------|----------------------------------|--------------------|--------------------------------------|-------------------------------|-------------------------------------|-----------------------------------------|------------------------------------------|
| 20BHS     | TBD                | TBD               | TBD                              | TBD                | TBD                                  | TBD                           | TBD                                 | TBD                                     | TBD                                      |
| 21FBS     | 23' 6"             | 96"               | 122"                             | 78"                | 4,900                                | 337                           | 28                                  | 30                                      | 30                                       |
| 24ODK     | 29' 1"             | 96"               | 129"                             | 78"                | 7,250                                | 645                           | 48                                  | 30                                      | 30                                       |
| 24RLS     | 29' 4"             | 96"               | 127"                             | 78"                | 5,270                                | 585                           | 48                                  | 30                                      | 30                                       |
| 27BHU     | 33' 3"             | 96"               | 129"                             | 78"                | 6,050                                | 519                           | 48                                  | 64                                      | 32                                       |
| 31BHS     | 36' 2"             | 96"               | 134"                             | 78"                | 7,730                                | 855                           | 66                                  | 64                                      | 32                                       |
| 283BH     | TBD                | 96"               | 135"                             | 78"                | TBD                                  | TBD                           | 48                                  | 64                                      | 32                                       |