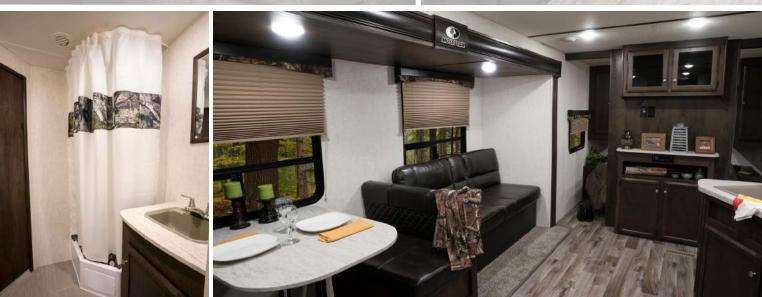

## INTERIOR

- Stainless Steel Appliances
- 6cu ft refrigerater
- Digital antenna
- TV hookup and satellite prep
- Stereo
- Bathroom vent
- Gas DSI water Heater
- Foot flush toilet
- Screwed lumber core cabinet stiles

- Hardwood cabinet doors
- Pleated night shades
- 13,500 BTU A/C
- Shower surround

### EXTERIOR

- Laminated Side Walls
- Aluminum rims
- Outside speakers
- Solar prep
- Heated enclosed underbelly

- Spare tire with carrier
- Stabilizer jacks
- Power tongue jack
- Electric awning with LED lights
- Water heater bypass
- Outside shower
- 30lb. LP bottles with cover
- Magnum Roof System
- EZ-store detachable power cord
- Black front diamond plate