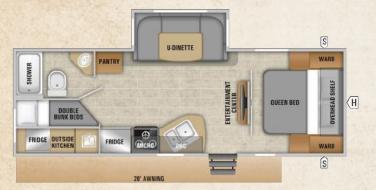

#### 283BH

27BHU

Sleeps: 8-10

Option: Tri-fold Sofa

Sleeps: 8-10 Option: Tri-fold Sofa

| Floorplan | Exterior<br>Length | Exterior<br>Width | Exterior<br>Height<br>(with A/C) | Interior<br>Height | Unloaded<br>Vehicle<br>Weight (lbs.) | Dry hitch<br>Weight<br>(lbs.) | Fresh Water<br>Capacity*<br>(gals.) | Grey Waste<br>Water Capacity<br>(gals.) | Black Waste<br>Water Capacity<br>(gals.) |
|-----------|--------------------|-------------------|----------------------------------|--------------------|--------------------------------------|-------------------------------|-------------------------------------|-----------------------------------------|------------------------------------------|
| 20BHS     | TBD                | TBD               | TBD                              | TBD                | TBD                                  | TBD                           | TBD                                 | TBD                                     | TBD                                      |
| 21FBS     | 23' 6"             | 96"               | 122"                             | 78"                | 4,900                                | 337                           | 28                                  | 30                                      | 30                                       |
| 24ODK     | 29' 1"             | 96"               | 129"                             | 78"                | 7,250                                | 645                           | 48                                  | 30                                      | 30                                       |
| 24RLS     | 29' 4"             | 96"               | 127"                             | 78"                | 5,270                                | 585                           | 48                                  | 30                                      | 30                                       |
| 27BHU     | 33' 3"             | 96"               | 129"                             | 78"                | 6,050                                | 519                           | 48                                  | 64                                      | 32                                       |
| 31BHS     | 36' 2"             | 96"               | 134"                             | 78"                | 7,730                                | 855                           | 66                                  | 64                                      | 32                                       |
| 283BH     | TBD                | 96"               | 135"                             | 78"                | TBD                                  | TBD                           | 48                                  | 64                                      | 32                                       |