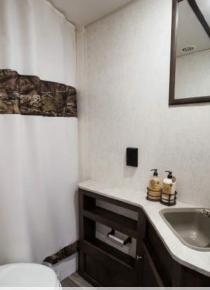

## INTERIOR

- Stainless Steel Appliances
- 6cu ft refrigerater
- Digital antenna
- TV hookup and satellite prep
- Stereo
- Bathroom vent
- Gas DSI water Heater
- Foot flush toilet
- Screwed lumber core cabinet stiles

- Hardwood cabinet doors
- Pleated night shades
- 13,500 BTU A/C
- Shower surround