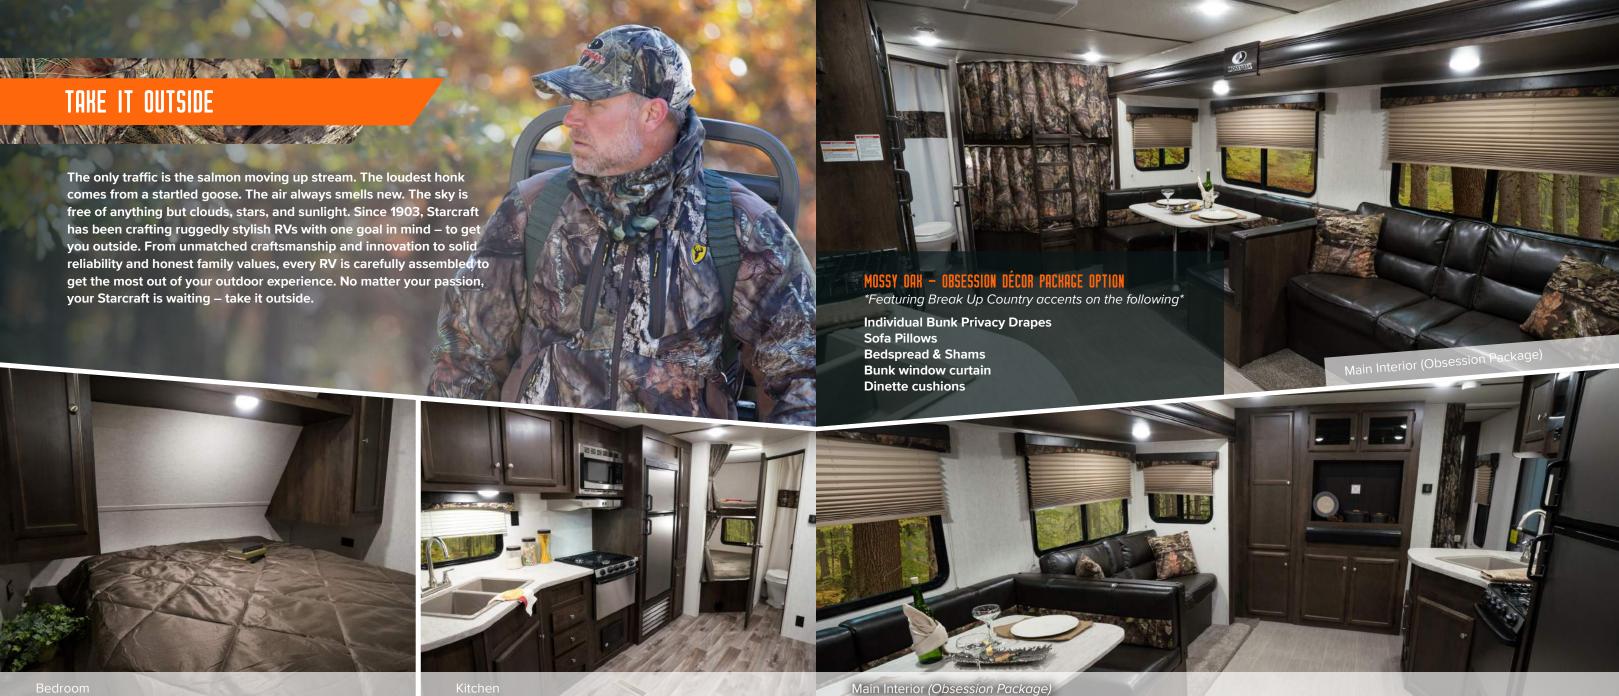

## INTERIOR

- Stainless Steel Appliances
- 6cu ft refrigerater
- Digital antenna
- TV hookup and satellite prep
- Stereo
- Bathroom vent
- Gas DSI water Heater
- Foot flush toilet
- Screwed lumber core cabinet stiles

- Hardwood cabinet doors
- Pleated night shades
- 13,500 BTU A/C
- Shower surround

### EXTERIOR

- Laminated Side Walls
- Aluminum rims
- Outside speakers
- Solar prep
- Heated enclosed underbelly

- Spare tire with carrier
- Stabilizer jacks
- Power tongue jack
- Electric awning with LED lights
- Water heater bypass
- Outside shower
- 30lb. LP bottles with cover
- Magnum Roof System
- EZ-store detachable power cord
- Black front diamond plate