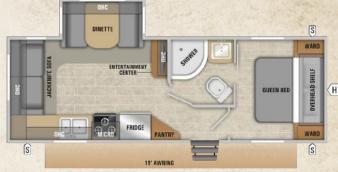

#### 283BH

27BHU

Sleeps: 8-10

Option: Tri-fold Sofa

Sleeps: 8-10 Option: Tri-fold Sofa

| Floorplan | Exterior<br>Length | Exterior<br>Width | Exterior<br>Height<br>(with A/C) | Interior<br>Height | Unloaded<br>Vehicle<br>Weight (lbs.) | Dry hitch<br>Weight<br>(lbs.) | Fresh Water<br>Capacity*<br>(gals.) | Grey Waste<br>Water Capacity<br>(gals.) | Black Waste<br>Water Capacity<br>(gals.) |
|-----------|--------------------|-------------------|----------------------------------|--------------------|--------------------------------------|-------------------------------|-------------------------------------|-----------------------------------------|------------------------------------------|
| 20BHS     | TBD                | TBD               | TBD                              | TBD                | TBD                                  | TBD                           | TBD                                 | TBD                                     | TBD                                      |
| 21FBS     | 23' 6"             | 96"               | 122"                             | 78"                | 4,900                                | 337                           | 28                                  | 30                                      | 30                                       |
| 24ODK     | 29' 1"             | 96"               | 129"                             | 78"                | 7,250                                | 645                           | 48                                  | 30                                      | 30                                       |
| 24RLS     | 29' 4"             | 96"               | 127"                             | 78"                | 5,270                                | 585                           | 48                                  | 30                                      | 30                                       |
| 27BHU     | 33' 3"             | 96"               | 129"                             | 78"                | 6,050                                | 519                           | 48                                  | 64                                      | 32                                       |
| 31BHS     | 36' 2"             | 96"               | 134"                             | 78"                | 7,730                                | 855                           | 66                                  | 64                                      | 32                                       |
| 283BH     | TBD                | 96"               | 135"                             | 78"                | TBD                                  | TBD                           | 48                                  | 64                                      | 32                                       |