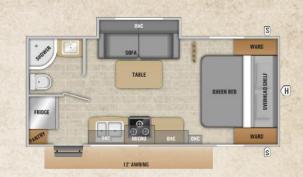

STARCRAFT =

**MOSSY OAK TRAVEL TRAILER** 



HOME IS WHERE THE HUNT IS.









Master Bedroom (Obsession Package)

# MOSSY OAK LITE



20BHS

Sleeps: 3-4



240DK

Sleeps: 3-4



21FBS

Sleeps: 3-4



24RLS

Sleeps: 4

Option: Tri-fold Sofa

## MODEL FEATURES

## INTERIOR

- Stainless Steel Appliances
- 6cu ft refrigerater
- Digital antenna
- TV hookup and satellite prep
- Stereo
- Bathroom vent
- Gas DSI water Heater
- Foot flush toilet
- Screwed lumber core cabinet stiles

- Hardwood cabinet doors
- Pleated night shades
- 13,500 BTU A/C
- Shower surround

### EXTERIOR

- Laminated Side Walls
- Aluminum rims
- Outside speakers
- Solar prep
- Heated enclosed underbelly

- Spare tire with carrier
- Stabilizer jacks
- Power tongue jack
- Electric awning with LED lights
- Water heater bypass
- Outside shower
- 30lb. LP bottles with cover
- Magnum Roof System
- EZ-store detachable power cord
- Black front diamond plate







#### 31BHS

Sleeps: 7-9 Option: Tri-fold