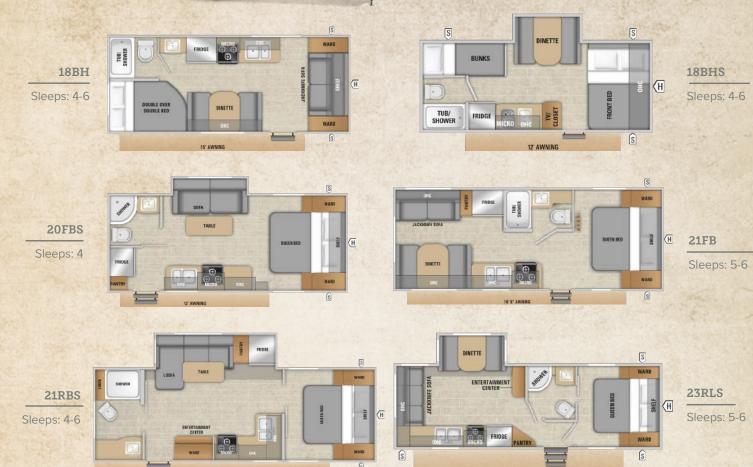

# MODEL FEATURES

#### INTERIOR

- Stainless Steel Appliances
- 6cu ft refrigerator (N/A 18BHS)
- Digital antenna
- TV hookup and satellite prep
- Stereo
- Gas DSI water Heater
- Foot flush toilet
- Screwed lumber core cabinet stiles

- Hardwood cabinet doors
- Pleated night shades
- 13,500 BTU A/C

Outside speakers

Solar prep

System monitor panel

• Heated enclosed underbelly

- Water heater bypass **EXTERIOR** 
  - Outside shower
    - 30lb. LP bottles with cover (N/A 18BHS)

• Electric awning with LED lights

- EZ-store detachable power cord (N/A 18BHS)
- Black front diamond plate

Spare tire with carrier

Stabilizer jacks

Power tongue jack

| Parallel Control |                    |                   |                                  |                    | The state of the s |                               |                                     |                                         |                                          |
|------------------|--------------------|-------------------|----------------------------------|--------------------|--------------------------------------------------------------------------------------------------------------------------------------------------------------------------------------------------------------------------------------------------------------------------------------------------------------------------------------------------------------------------------------------------------------------------------------------------------------------------------------------------------------------------------------------------------------------------------------------------------------------------------------------------------------------------------------------------------------------------------------------------------------------------------------------------------------------------------------------------------------------------------------------------------------------------------------------------------------------------------------------------------------------------------------------------------------------------------------------------------------------------------------------------------------------------------------------------------------------------------------------------------------------------------------------------------------------------------------------------------------------------------------------------------------------------------------------------------------------------------------------------------------------------------------------------------------------------------------------------------------------------------------------------------------------------------------------------------------------------------------------------------------------------------------------------------------------------------------------------------------------------------------------------------------------------------------------------------------------------------------------------------------------------------------------------------------------------------------------------------------------------------|-------------------------------|-------------------------------------|-----------------------------------------|------------------------------------------|
| Floorplan        | Exterior<br>Length | Exterior<br>Width | Exterior<br>Height<br>(with A/C) | Interior<br>Height | Unloaded<br>Vehicle<br>Weight (lbs.)                                                                                                                                                                                                                                                                                                                                                                                                                                                                                                                                                                                                                                                                                                                                                                                                                                                                                                                                                                                                                                                                                                                                                                                                                                                                                                                                                                                                                                                                                                                                                                                                                                                                                                                                                                                                                                                                                                                                                                                                                                                                                           | Dry hitch<br>Weight<br>(lbs.) | Fresh Water<br>Capacity*<br>(gals.) | Grey Waste<br>Water Capacity<br>(gals.) | Black Waste<br>Water Capacity<br>(gals.) |
| 18BH             | TBD                | TBD               | TBD                              | TBD                | TBD                                                                                                                                                                                                                                                                                                                                                                                                                                                                                                                                                                                                                                                                                                                                                                                                                                                                                                                                                                                                                                                                                                                                                                                                                                                                                                                                                                                                                                                                                                                                                                                                                                                                                                                                                                                                                                                                                                                                                                                                                                                                                                                            | TBD                           | TBD                                 | TBD                                     | TBD                                      |
| 18BHS            | 21'                | 85"               | 117"                             | 76                 | 3,360                                                                                                                                                                                                                                                                                                                                                                                                                                                                                                                                                                                                                                                                                                                                                                                                                                                                                                                                                                                                                                                                                                                                                                                                                                                                                                                                                                                                                                                                                                                                                                                                                                                                                                                                                                                                                                                                                                                                                                                                                                                                                                                          | 350                           | 31                                  | 15                                      | 9                                        |
| 20FBS            | TBD                | TBD               | TBD                              | TBD                | TBD                                                                                                                                                                                                                                                                                                                                                                                                                                                                                                                                                                                                                                                                                                                                                                                                                                                                                                                                                                                                                                                                                                                                                                                                                                                                                                                                                                                                                                                                                                                                                                                                                                                                                                                                                                                                                                                                                                                                                                                                                                                                                                                            | TBD                           | TBD                                 | TBD                                     | TBD                                      |
| 21FB             | 25' 8"             | 95"               | 126"                             | 81"                | 4,215                                                                                                                                                                                                                                                                                                                                                                                                                                                                                                                                                                                                                                                                                                                                                                                                                                                                                                                                                                                                                                                                                                                                                                                                                                                                                                                                                                                                                                                                                                                                                                                                                                                                                                                                                                                                                                                                                                                                                                                                                                                                                                                          | 485                           | 48                                  | 32                                      | 32                                       |
| 21RBS            | TBD                | TBD               | TBD                              | TBD                | TBD                                                                                                                                                                                                                                                                                                                                                                                                                                                                                                                                                                                                                                                                                                                                                                                                                                                                                                                                                                                                                                                                                                                                                                                                                                                                                                                                                                                                                                                                                                                                                                                                                                                                                                                                                                                                                                                                                                                                                                                                                                                                                                                            | TBD                           | TBD                                 | TBD                                     | TBD                                      |
| 23RLS            | 31' 7"             | 95"               | 132"                             | 81"                | 5,295                                                                                                                                                                                                                                                                                                                                                                                                                                                                                                                                                                                                                                                                                                                                                                                                                                                                                                                                                                                                                                                                                                                                                                                                                                                                                                                                                                                                                                                                                                                                                                                                                                                                                                                                                                                                                                                                                                                                                                                                                                                                                                                          | 635                           | 48                                  | 32                                      | 32                                       |
| 26BH             | 29' 4"             | 95"               | 125"                             | 81"                | 4,660                                                                                                                                                                                                                                                                                                                                                                                                                                                                                                                                                                                                                                                                                                                                                                                                                                                                                                                                                                                                                                                                                                                                                                                                                                                                                                                                                                                                                                                                                                                                                                                                                                                                                                                                                                                                                                                                                                                                                                                                                                                                                                                          | 531                           | 48                                  | 32                                      | 32                                       |
| 26BHS            | 30' 7"             | 95"               | 134"                             | 81"                | 5,800                                                                                                                                                                                                                                                                                                                                                                                                                                                                                                                                                                                                                                                                                                                                                                                                                                                                                                                                                                                                                                                                                                                                                                                                                                                                                                                                                                                                                                                                                                                                                                                                                                                                                                                                                                                                                                                                                                                                                                                                                                                                                                                          | 687                           | 48                                  | 32                                      | 32                                       |
| 27BHS            | 31' 9"             | 95"               | 135"                             | 81"                | 6,265                                                                                                                                                                                                                                                                                                                                                                                                                                                                                                                                                                                                                                                                                                                                                                                                                                                                                                                                                                                                                                                                                                                                                                                                                                                                                                                                                                                                                                                                                                                                                                                                                                                                                                                                                                                                                                                                                                                                                                                                                                                                                                                          | 717                           | 48                                  | 32                                      | 32                                       |
| 27RLI            | 33' 10"            | 95"               | 133"                             | 81"                | 7,145                                                                                                                                                                                                                                                                                                                                                                                                                                                                                                                                                                                                                                                                                                                                                                                                                                                                                                                                                                                                                                                                                                                                                                                                                                                                                                                                                                                                                                                                                                                                                                                                                                                                                                                                                                                                                                                                                                                                                                                                                                                                                                                          | 1,065                         | 48                                  | 40                                      | 32                                       |
| 282BH            | 28' 11"            | 95"               | 135"                             | 81"                | 6,621                                                                                                                                                                                                                                                                                                                                                                                                                                                                                                                                                                                                                                                                                                                                                                                                                                                                                                                                                                                                                                                                                                                                                                                                                                                                                                                                                                                                                                                                                                                                                                                                                                                                                                                                                                                                                                                                                                                                                                                                                                                                                                                          | 595                           | 48                                  | 64                                      | 32                                       |