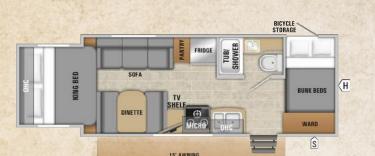

# MOSSY OAK LITE

20BHS

Sleeps: 3-4

240DK

Sleeps: 3-4

21FBS

Sleeps: 3-4

24RLS

Sleeps: 4

Option: Tri-fold Sofa