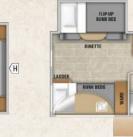

20BHS

Sleeps: 3-4



240DK

Sleeps: 3-4



21FBS

Sleeps: 3-4



24RLS

Sleeps: 4

Option: Tri-fold Sofa

## MODEL FEATURES

## INTERIOR

- Stainless Steel Appliances
- 6cu ft refrigerater
- Digital antenna
- TV hookup and satellite prep
- Stereo
- Bathroom vent
- Gas DSI water Heater
- Foot flush toilet
- Screwed lumber core cabinet stiles

- Hardwood cabinet doors
- Pleated night shades
- 13,500 BTU A/C
- Shower surround

### EXTERIOR

- Laminated Side Walls
- Aluminum rims
- Outside speakers
- Solar prep
- Heated enclosed underbelly

- Spare tire with carrier
- Stabilizer jacks
- Power tongue jack
- Electric awning with LED lights
- Water heater bypass
- Outside shower
- 30lb. LP bottles with cover
- Magnum Roof System
- EZ-store detachable power cord
- Black front diamond plate







#### 31BHS

Sleeps: 7-9 Option: Tri-fold Sofa

S WARD



TRI-FOLD SOFA

#### 283BH

27BHU

Sleeps: 8-10

Option: Tri-fold Sofa

Sleeps: 8-10 Option: Tri-fold Sofa

| Floorplan | Exterior<br>Length | Exterior<br>Width | Exterior<br>Height<br>(with A/C) | Interior<br>Height | Unloaded<br>Vehicle<br>Weight (lbs.) | Dry hitch<br>Weight<br>(lbs.) | Fresh Water<br>Capacity*<br>(gals.) | Grey Waste<br>Water Capacity<br>(gals.) | Black Waste<br>Water Capacity<br>(gals.) |
|-----------|--------------------|-------------------|----------------------------------|--------------------|--------------------------------------|-------------------------------|-------------------------------------|-----------------------------------------|------------------------------------------|
| 20BHS     | TBD