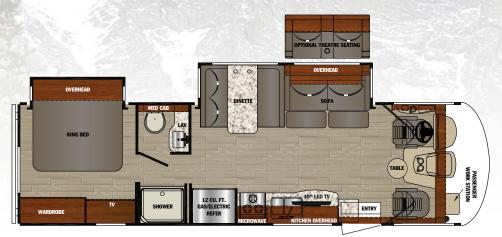

| 35K      | 35K      |
| MARKET AND LANGUAGE STREET, SAN THE PARTY AND LANGUAGE STREET, SAN THE PARTY AND ADDRESS OF THE |          |          |



30X3



# **3 SERIES STANDARDS & OPTIONS**

#### **STANDARDS**

One Piece Fiberglass Roof Custom Countertops Throughout Undermount Stainless Steel Kitchen Sink Fiberglass Front Cap w/ Back-lit Logo, LED Accent Lights and Automotive Bonded Front Windshield

Power Patio Awning w/ LED Light Chrome Package:

Chrome Headlight Bezels Chrome Foglight Bezels **Chrome Mirrors** 

Slideout Room Awning(s) Stainless Steel Bathroom Sink Dream Dinette "SUPER STORAGE" Rear Cargo

Compartment 30" Wide Entrance Door

**Outside Shower** Flush Floor Construction Throughout Rotocast Storage Compartments w/ Drains

Rear Roof Ladder

Remote/Heated Exterior Mirrors Outside Entertainment Center w/ 32" LED TV

Pioneer Dash Entertainment System w/ AM/FM/DVD/Bluetooth/USB Rubber Tread Entry Steps Custom Cockpit Da