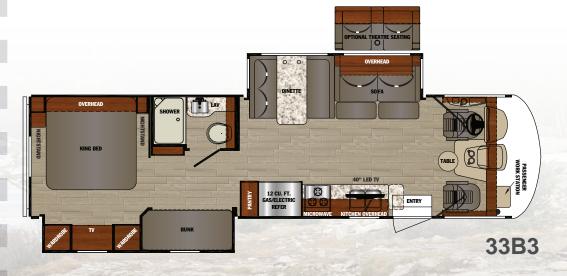

|                                                                                                                                                                                                                                                                                                                                                                                                                                                                                                                                                                                                                                                                                                                                                                                                                                                                                                                                                                                                                                                                                                                                                                                                                                                                                                                                                                                                                                                                                                                                                                                                                                                                                                                                                                                                                                                                                                                                                                                                                                                                                                                               | 30X3     | 33B3     |
|-------------------------------------------------------------------------------------------------------------------------------------------------------------------------------------------------------------------------------------------------------------------------------------------------------------------------------------------------------------------------------------------------------------------------------------------------------------------------------------------------------------------------------------------------------------------------------------------------------------------------------------------------------------------------------------------------------------------------------------------------------------------------------------------------------------------------------------------------------------------------------------------------------------------------------------------------------------------------------------------------------------------------------------------------------------------------------------------------------------------------------------------------------------------------------------------------------------------------------------------------------------------------------------------------------------------------------------------------------------------------------------------------------------------------------------------------------------------------------------------------------------------------------------------------------------------------------------------------------------------------------------------------------------------------------------------------------------------------------------------------------------------------------------------------------------------------------------------------------------------------------------------------------------------------------------------------------------------------------------------------------------------------------------------------------------------------------------------------------------------------------|----------|----------|
| Chassis                                                                                                                                                                                                                                                                                                                                                                                                                                                                                                                                                                                                                                                                                                                                                                                                                                                                                                                                                                                                                                                                                                                                                                                                                                                                                                                                                                                                                                                                                                                                                                                                                                                                                                                                                                                                                                                                                                                                                                                                                                                                                                                       | Ford F53 | Ford F53 |
| Engine                                                                                                                                                                                                                                                                                                                                                                                                                                                                                                                                                                                                                                                                                                                                                                                                                                                                                                                                                                                                                                                                                                                                                                                                                                                                                                                                                                                                                                                                                                                                                                                                                                                                                                                                                                                                                                                                                                                                                                                                                                                                                                                        | V-10     | V-10     |
| Horsepower                                                                                                                                                                                                                                                                                                                                                                                                                                                                                                                                                                                                                                                                                                                                                                                                                                                                                                                                                                                                                                                                                                                                                                                                                                                                                                                                                                                                                                                                                                                                                                                                                                                                                                                                                                                                                                                                                                                                                                                                                                                                                                                    | 320 HP   | 320 HP   |
| Torque (ft-lbs)                                                                                                                                                                                                                                                                                                                                                                                                                                                                                                                                                                                                                                                                                                                                                                                                                                                                                                                                                                                                                                                                                                                                                                                                                                                                                                                                                                                                                                                                                                                                                                                                                                                                                                                                                                                                                                                                                                                                                                                                                                                                                                               | 460      | 460      |
| Wheelbase                                                                                                                                                                                                                                                                                                                                                                                                                                                                                                                                                                                                                                                                                                                                                                                                                                                                                                                                                                                                                                                                                                                                                                                                                                                                                                                                                                                                                                                                                                                                                                                                                                                                                                                                                                                                                                                                                                                                                                                                                                                                                                                     | 190"     | 228"     |
| Fuel Capacity (gal)                                                                                                                                                                                                                                                                                                                                                                                                                                                                                                                                                                                                                                                                                                                                                                                                                                                                                                                                                                                                                                                                                                                                                                                                                                                                                                                                                                                                                                                                                                                                                                                                                                                                                                                                                                                                                                                                                                                                                                                                                                                                                                           | 80       | 80       |
| GVWR (lbs)                                                                                                                                                                                                                                                                                                                                                                                                                                                                                                                                                                                                                                                                                                                                                                                                                                                                                                                                                                                                                                                                                                                                                                                                                                                                                                                                                                                                                                                                                                                                                                                                                                                                                                                                                                                                                                                                                                                                                                                                                                                                                                                    | 18,000   | 20,500   |
| GCWR (lbs)                                                                                                                                                                                                                                                                                                                                                                                                                                                                                                                                                                                                                                                                                                                                                                                                                                                                                                                                                                                                                                                                                                                                                                                                                                                                                                                                                                                                                                                                                                                                                                                                                                                                                                                                                                                                                                                                                                                                                                                                                                                                                                                    | 23,000   | 26,000   |
| GAWR Front (lbs)                                                                                                                                                                                                                                                                                                                                                                                                                                                                                                                                                                                                                                                                                                                                                                                                                                                                                                                                                                                                                                                                                                                                                                                                                                                                                                                                                                                                                                                                                                                                                                                                                                                                                                                                                                                                                                                                                                                                                                                                                                                                                                              | 7,000    | 7,500    |
| GAWR Rear (lbs)                                                                                                                                                                                                                                                                                                                                                                                                                                                                                                                                                                                                                                                                                                                                                                                                                                                                                                                                                                                                                                                                                                                                                                                                                                                                                                                                                                                                                                                                                                                                                                                                                                                                                                                                                                                                                                                                                                                                                                                                                                                                                                               | 12,000   | 13,500   |
| Exterior Storage (cu ft)                                                                                                                                                                                                                                                                                                                                                                                                                                                                                                                                                                                                                                                                                                                                                                                                                                                                                                                                                                                                                                                                                                                                                                                                                                                                                                                                                                                                                                                                                                                                                                                                                                                                                                                                                                                                                                                                                                                                                                                                                                                                                                      | 133      | 156      |
| LP Tank (gal)                                                                                                                                                                                                                                                                                                                                                                                                                                                                                                                                                                                                                                                                                                                                                                                                                                                                                                                                                                                                                                                                                                                                                                                                                                                                                                                                                                                                                                                                                                                                                                                                                                                                                                                                                                                                                                                                                                                                                                                                                                                                                                                 | 24.5     | 24.5     |
| Fresh Water (gal)                                                                                                                                                                                                                                                                                                                                                                                                                                                                                                                                                                                                                                                                                                                                                                                                                                                                                                                                                                                                                                                                                                                                                                                                                                                                                                                                                                                                                                                                                                                                                                                                                                                                                                                                                                                                                                                                                                                                                                                                                                                                                                             | 50       | 50       |
| Water Heater (gal)                                                                                                                                                                                                                                                                                                                                                                                                                                                                                                                                                                                                                                                                                                                                                                                                                                                                                                                                                                                                                                                                                                                                                                                                                                                                                                                                                                                                                                                                                                                                                                                                                                                                                                                                                                                                                                                                                                                                                                                                                                                                                                            | 6        | 6        |
| Grey Tank (gal)                                                                                                                                                                                                                                                                                                                                                                                                                                                                                                                                                                                                                                                                                                                                                                                                                                                                                                                                                                                                                                                                                                                                                                                                                                                                                                                                                                                                                                                                                                                                                                                                                                                                                                                                                                                                                                                                                                                                                                                                                                                                                                               | 42       | 42       |
| Black Tank (gal)                                                                                                                                                                                                                                                                                                                                                                                                                                                                                                                                                                                                                                                                                                                                                                                                                                                                                                                                                                                                                                                                                                                                                                                                                                                                                                                                                                                                                                                                                                                                                                                                                                                                                                                                                                                                                                                                                                                                                                                                                                                                                                              | 42       | 42       |
| Length                                                                                                                                                                                                                                                                                                                                                                                                                                                                                                                                                                                                                                                                                                                                                                                                                                                                                                                                                                                                                                                                                                                                                                                                                                                                                                                                                                                                                                                                                                                                                                                                                                                                                                                                                                                                                                                                                                                                                                                                                                                                                                                        | 31' 11"  | 34' 6"   |
| Exterior Width                                                                                                                                                                                                                                                                                                                                                                                                                                                                                                                                                                                                                                                                                                                                                                                                                                                                                                                                                                                                                                                                                                                                                                                                                                                                                                                                                                                                                                                                                                                                                                                                                                                                                                                                                                                                                                                                                                                                                                                                                                                                                                                | 99.5"    | 99.5"    |
| Exterior Height                                                                                                                                                                                                                                                                                                                                                                                                                                                                                                                                                                                                                                                                                                                                                                                                                                                                                                                                                                                                                                                                                                                                                                                                                                                                                                                                                                                                                                                                                                                                                                                                                                                                                                                                                                                                                                                                                                                                                                                                                                                                                                               | 12' 3"   | 12' 3"   |
| Interior Width                                                                                                                                                                                                                                                                                                                                                                                                                                                                                                                                                                                                                                                                                                                                                                                                                                                                                                                                                                                                                                                                                                                                                                                                                                                                                                                                                                                                                                                                                                                                                                                                                                                                                                                                                                                                                                                                                                                                                                                                                                                                                                                | 95.5"    | 95.5"    |
| Interior Height                                                                                                                                                                                                                                                                                                                                                                                                                                                                                                                                                                                                                                                                                                                                                                                                                                                                                                                                                                                                                                                                                                                                                                                                                                                                                                                                                                                                                                                                                                                                                                                                                                                                                                                                                                                                                                                                                                                                                                                                                                                                                                               | 82"      | 82"      |
| Awning Length                                                                                                                                                                                                                                                                                                                                                                                                                                                                                                                                                                                                                                                                                                                                                                                                                                                                                                                                                                                                                                                                                                                                                                                                                                                                                                                                                                                                                                                                                                                                                                                                                                                                                                                                                                                                                                                                                                                                                                                                                                                                                                                 | 20'      | 12'      |
| Furnace (BTU)                                                                                                                                                                                                                                                                                                                                                                                                                                                                                                                                                                                                                                                                                                                                                                                                                                                                                                                                                                                                                                                                                                                                                                                                                                                                                                                                                                                                                                                                                                                                                                                                                                                                                                                                                                                                                                                                                                                                                                                                                                                                                                                 | 35K      | 35K      |
| MARKET AND LANGUAGE STREET, SAN THE PARTY AND LANGUAGE STREET, SAN THE PARTY AND ADDRESS OF THE |          |          |