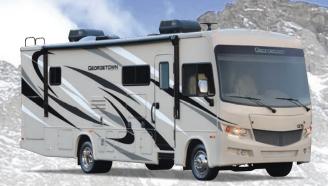

# GEORGETOWN 5

## **3 SERIES DIMENSIONS & CAPACITIES**

GVWR (Gross Vehicle Weight Rating) is the maximum permissible weight of the unit when fully loaded. It includes all weights, inclusive of all fluids, occupants, cargo, optional equipment and accessories. For safety and product performance do NOT exceed the GVWR.

GCWR (Gross Combined Weight Rating) is the maximum permissible loaded weight of your motor home and any towed trailer or towed vehicle. Actual GCWR of this vehicle may be limited by the sum of the GVWR and the installed hitch receiver maximum capacity rating; see hitch rating label for detail.

GAWR (Gross Axle Weight Rating) is the maximum permissible weight, including cargo, fluids, optional equipment and accessories that can be safely supported by each axle.

UVW (Unloa