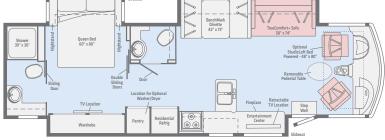

Dashed lines denote overhead storage areas. Floorplans and specifications are also available online at WinnebagoInd.com.

Inspire

Primera

Pinnacle

FULL BODY PAINT

Sterling FULL BODY PAINT

Corian Countertop

Vinyl Flooring