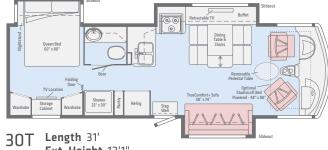

36Z Length 36'10" Ext. Height 12'4" Ext. Storage (cu. ft.) 122.2 Seating 7

Dashed lines denote overhead storage areas. Floorplans and specifications are also available online at WinnebagoInd.com.

Inspire

Primera

Pinnacle

FULL BODY PAINT

Sterling FULL BODY PAINT

Corian Countertop

Vinyl Flooring