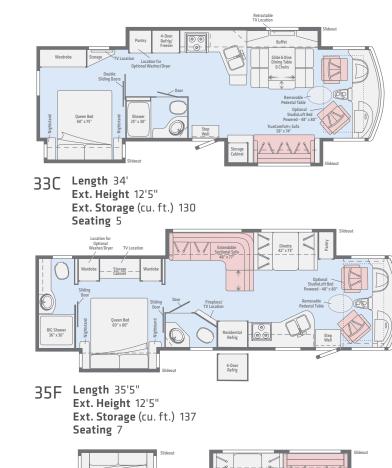

-



Back and better than ever: The ultimate Class A gas coach returns The Winnebago Adventurer<sup>®</sup> is back, packed with user-friendly features and more value than ever before. The Adventurer's five family-friendly floorplans offer plenty of living space and ample storage, whether you're planning a weekend getaway or the adventure of a lifetime. The gas-powered Adventurer is loaded with features and amenities typically reserved for

diesel pushers, including full-body paint with chrome mirrors, Corian<sup>®</sup> countertops in the galley and bath, Primera<sup>®</sup>-covered furnishings, Versa drivers seat, MCD solar/blackout roller shades, and much more. If you prefer a gas coach but want diesel-level amenities at a terrific value, the new Adventurer is built for you!















36Z Length 36'10" Ext. Height 12'4" Ext. Storage (cu. ft.) 122.2 Seating 7



### WinnebagoInd.com Has All The Answers

Visit us online for all the latest product information.

# Weights | Measures

| Exterior Width  | 8'5.5 |
|-----------------|-------|
| Interior Height | 6'8"  |
| Interior Width  | 8'0.5 |
|                 |       |

Primera

Vinyl

| GCWR (lbs.)         | 23,000/26,000 |
|---------------------|---------------|
| GVWR (lbs.)         | 18,000/22,000 |
| GAWR - Front (lbs.) | 7,000/8,000   |
| GAWR - Rear (lbs.)  | 12,000/15,000 |

Dashed lines denote overhead storage areas. Floorplans and specifications are also available online at WinnebagoInd.com.

Inspire

Primera

Pinnacle



FULL BODY PAINT



Sterling FULL BODY PAINT









Corian Countertop

Vinyl Flooring