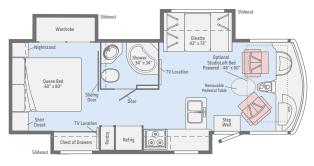

36Z Length 36'10" Ext. Height 12'4" Ext. Storage (cu. ft.) 122.2 Seating 7

Dashed lines denote overhead storage areas. Floorplans and specifications are also available online at WinnebagoInd.com.

Inspire

Primera

Pinnacle

FULL BODY PAINT

Sterling FULL BODY PAINT

Corian Countertop

Vinyl Flooring