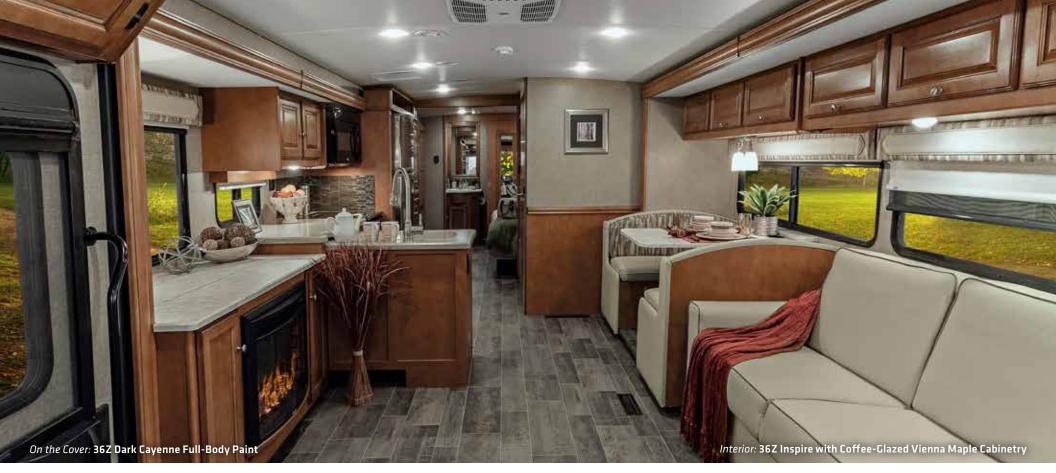

# ADVENTURER

WINNEBAGO.

----

Back and better than ever: The ultimate Class A gas coach returns The Winnebago Adventurer<sup>®</sup> is back, packed with user-friendly features and more value than ever before. The Adventurer's five family-friendly floorplans offer plenty of living space and ample storage, whether you're planning a weekend getaway or the adventure of a lifetime. The gas-powered Adventurer is loaded with features and amenities typically reserved for

diesel pushers, including full-body paint with chrome mirrors, Corian<sup>®</sup> countertops in the galley and bath, Primera<sup>®</sup>-covered furnishings, Versa drivers seat, MCD solar/blackout roller shades, and much more. If you prefer a gas coach but want diesel-level amenities at a terrific value, the new Adventurer is built for you!