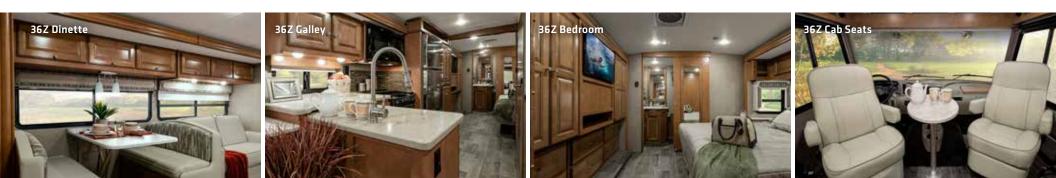

# ADVENTURER

WINNEBAGO.

----

Back and better than ever: The ultimate Class A gas coach returns The Winnebago Adventurer<sup>®</sup> is back, packed with user-friendly features and more value than ever before. The Adventurer's five family-friendly floorplans offer plenty of living space and ample storage, whether you're planning a weekend getaway or the adventure of a lifetime. The gas-powered Adventurer is loaded with features and amenities typically reserved for

diesel pushers, including full-body paint with chrome mirrors, Corian<sup>®</sup> countertops in the galley and bath, Primera<sup>®</sup>-covered furnishings, Versa drivers seat, MCD solar/blackout roller shades, and much more. If you prefer a gas coach but want diesel-level amenities at a terrific value, the new Adventurer is built for you!