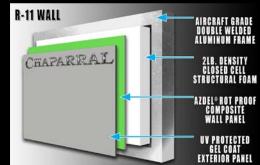

# DIFFERENT FROM THE START

For over 10 years Chaparral has utilized Azdel® composite panels. Azdel® is impervious to mildew, rot and mold, providing the added benefit of being 50% lighter than wood, while achieving 3x the insulation value of luan panels commonly used by most other manufacturers.

#### CHAPARRAL COMPOSITE WALL PANEL ADVANTAGES:

- American Made
- 50% Lighter than Luan
- 3X the Insulation Value of Wood (R11 Sidewall)
- Impervious to Mildew, Rot, and Mold
- Virtually Eliminates De-lamination (Void of Moisture)
- Double Welded, Aircraft Grade Aluminum Framed
- 2 lb., Closed Cell Block Foam Insulation (High Density)
- 2-Step HP Lamination Process (Vacuum Bonded)