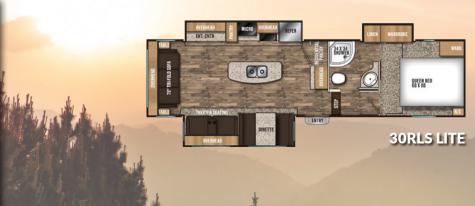

## CHAPARRAL LITE MODELS & SPECIFICATIONS

# CHAPARRAI EXPLORE THE DIFFERENCE.

(295BH, 29BH, & 360IBL ONLY)

PANORAMIC SECTIONAL SOFA OPTION

|                               | THE PERSON NAMED IN |         | 1.0     |         |
|-------------------------------|---------------------|---------|---------|---------|
| CHAPARRAL LITE                | 285RLS              | 29BH    | 295BH   | 30RLS   |
| Carrying Capacity             | 1,833               | 2,191   | 2,155   | 2,019   |
| UVW                           | 9,167               | 9,109   | 8,845   | 8,981   |
| GVWR                          | 11,000              | 11,300  | 11,000  | 11,000  |
| Hitch Weight                  | 1,497               | 1,603   | 1,679   | 1,445   |
| Exterior Height (w/ Std. A/C) | 11' 10"             | 11' 10" | 11' 10" | 11' 10" |
| Fresh Water Capacity (gal.)   | 40                  | 40      | 40      | 40      |
| Grey Water Capacity (gal.)    | 66                  | 66      | 66      | 66      |
| Waste Water Capacity (gal.)   | 33                  | 33      | 33      | 33      |
| Wheel Size                    | 15'                 | 15"     | 15"     | 15'     |
| Exterior Length               | 33' 7"              | 35' 4"  | 34' 7"  | 33' 7"  |