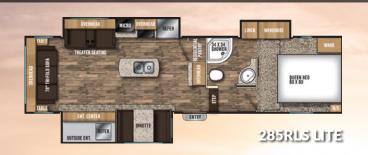

# CHAPARRAI EXPLORE THE DIFFERENCE.

(295BH, 29BH, & 360IBL ONLY)

PANORAMIC SECTIONAL SOFA OPTION

|                               | THE PERSON NAMED IN |         | 1.0     |         |
|-------------------------------|---------------------|---------|---------|---------|
| CHAPARRAL LITE                | 285RLS              | 29BH    | 295BH   | 30RLS   |
| Carrying Capacity             | 1,833               | 2,191   | 2,155   | 2,019   |
| UVW                           | 9,167               | 9,109   | 8,845   | 8,981   |
| GVWR                          | 11,000              | 11,300  | 11,000  | 11,000  |
| Hitch Weight                  | 1,497               | 1,603   | 1,679   | 1,445   |
| Exterior Height (w/ Std. A/C) | 11' 10"             | 11' 10" | 11' 10" | 11' 10" |
| Fresh Water Capacity (gal.)   | 40                  | 40      | 40      | 40      |
| Grey Water Capacity (gal.)    | 66                  | 66      | 66      | 66      |
| Waste Water Capacity (gal.)   | 33                  | 33      | 33      | 33      |
| Wheel Size                    | 15'                 | 15"     | 15"     | 15'     |
| Exterior Length               | 33' 7"              | 35' 4"  | 34' 7"  | 33' 7"  |