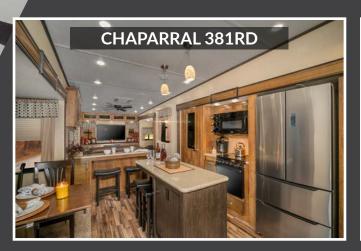

#### KITCHEN

- SOLID LUMBER CORE CABINET STILES (PRE-DRILLED & SCREWED CABINETRY)
- STAINLESS STEEL APPLIANCES (21" OVEN/MICROWAVE) (P) FULL-EXTEND BALL BEARING DRAWER GUIDES (75# & 100# GUIDE CAPACITIES)
- **8 CUBIC FOOT REFRIGERATOR**
- STAINLESS 50/50 EXTRA DEEP SINK