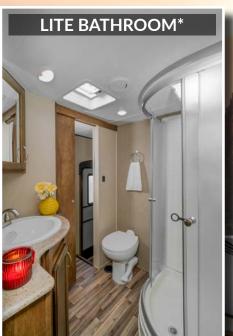

#### BATHROOM

- LARGE SHOWER W/ SLIDING GLASS DOORS LARGE PRIVACY DOME SKYLIGHT
- **POWER CEILING VENT FAN (12 VOLT)**
- LED MOTION SENSOR LIGHTS