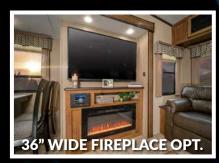

#### INTERIOR (LIVING)

- CHARCOAL DÉCOR PACKAGE
- THOMAS PAYNE® MEMORY FOAM, LEATHER TOUCH SEATING
- **DUAL USB CHARGING PORTS**
- ENERGY EFFICIENT LED INTERIOR LIGHTING USED THROUGHOUT (MOTION IN KEY AREAS)