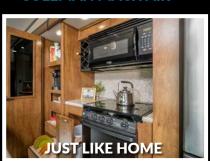

#### KITCHEN

- SOLID LUMBER CORE CABINET STILES (PRE-DRILLED & SCREWED CABINETRY)
- STAINLESS STEEL APPLIANCES (21" OVEN/MICROWAVE) (P) FULL-EXTEND BALL BEARING DRAWER GUIDES (75# & 100# GUIDE CAPACITIES)
- **8 CUBIC FOOT REFRIGERATOR**
- STAINLESS 50/50 EXTRA DEEP SINK