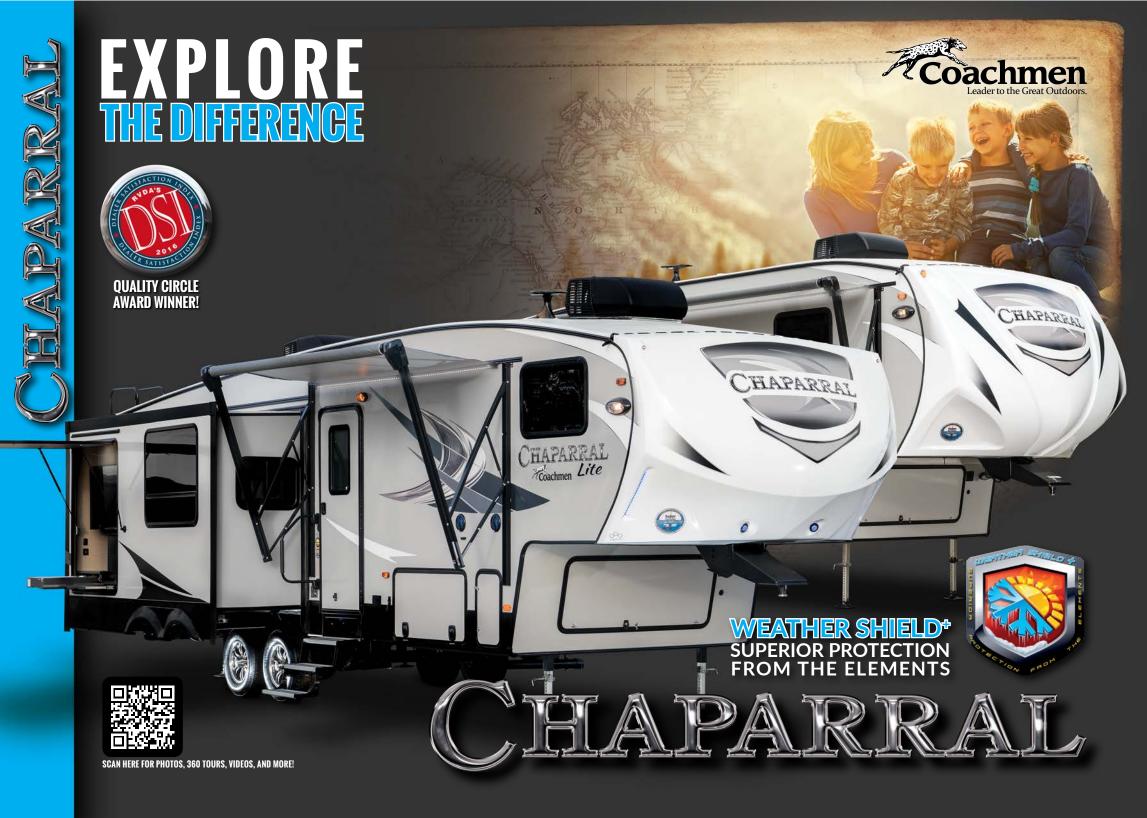

# WELCOME THE ALL NEW X-LITE... MODERN, HIGH TECH, AND BUILT TO EXPLORE EXPLORE THE DIFFERENCE

#### CONSTRUCTION

- 2016 DSI (DEALER SATISFACTION INDEX) QUALITY CIRCLE AWARD WINNER
- **RESIDENTIAL 5" TRUSS RAFTERS (16" ON CENTER)**
- **FULL WALK ON 3/8" ROOF DECKING**
- VACUUM BONDED & ALUMINUM FRAMED SIDEWALLS W/ ROT PROOF AZDEL® COMPOSITES
- WEATHER SHIELD+™ 0° COLD TESTED & 110° HOT TESTED (EXTREME TEMPERATURE CHAMBER)