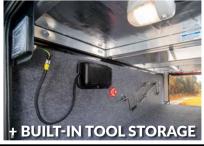

  - SPACE AGE REFLECTIVE TECHNOLOGY (UNDERBELLY, ROOF, SLIDES & MORE!)
     UNOBSTRUCTED & INSULATED PASS-THRU STORAGE W/ BUILT-IN TOOL STORAGE
  - » DUCTED FURNACE TO ENCLOSED, INSULATED, & HEATED UNDERBELLY
  - » HEATED & ENCLOSED GATE VALVES
- » R11 SIDEWALLS, R30+ FLOOR, R38+ ROOF
- DEXTER® E-Z LUBÉ® AXLES