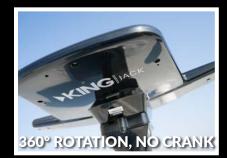

#### UTILITIES & MECHANICAL

- **HOT/COLD OUTSIDE SHOWER**
- **BLACK TANK FLUSH**
- **DUCTED 2ND AIR CONDITIONER WIRE, FRAME, & PREP**
- 50 AMP SERVICE W/ DETACHABLE MARINE CORD
- **DUAL ZONE THERMOSTAT/CONTROLLER**
- QUICK RECOVERY 6 GALLON GAS/ELEC. HOT WATER HEATER (18 GPH)
- 12 VOLT BATTERY DISCONNECT SWITCH
- KING JACK® (OVER-THE-AIR) HDTV ANTENNA (NO CRANK)