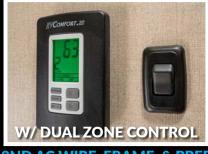

#### UTILITIES & MECHANICAL

- **HOT/COLD OUTSIDE SHOWER**
- **BLACK TANK FLUSH**
- **DUCTED 2ND AIR CONDITIONER WIRE, FRAME, & PREP**
- 50 AMP SERVICE W/ DETACHABLE MARINE CORD
- **DUAL ZONE THERMOSTAT/CONTROLLER**
- QUICK RECOVERY 6 GALLON GAS/ELEC. HOT WATER HEATER (18 GPH)
- 12 VOLT BATTERY DISCONNECT SWITCH
- KING JACK® (OVER-THE-AIR) HDTV ANTENNA (NO CRANK)

2ND AC WIRE, FRAME, & PREP

**THERMO-FOIL STEPS** 

**MOTION SENSOR LIGHTS\*** 

**WASHER & DRYER PREP (MIDS)\*** 

**50"-55" DELUXE ENT. CENTER\*** 