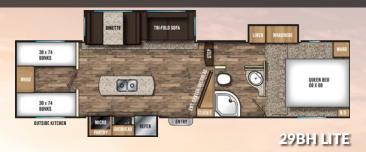

# CHAPARRAI EXPLORE THE DIFFERENCE.

(295BH, 29BH, & 360IBL ONLY)

PANORAMIC SECTIONAL SOFA OPTION

|                               | THE PERSON NAMED IN |         | 1.0     |         |
|-------------------------------|---------------------|---------|---------|---------|
| CHAPARRAL LITE                | 285RLS              | 29BH    | 295BH   | 30RLS   |
| Carrying Capacity             | 1,833               | 2,191   | 2,155   | 2,019   |
| UVW                           | 9,167               | 9,109   | 8,845   | 8,981   |
| GVWR                          | 11,000              | 11,300  | 11,000  | 11,000  |
| Hitch Weight                  | 1,497               | 1,603   | 1,679   | 1,445   |
| Exterior Height (w/ Std. A/C) | 11' 10"             | 11' 10" | 11' 10" | 11' 10" |
| Fresh Water Capacity (gal.)   | 40                  | 40      | 40      | 40      |
| Grey Water Capacity (gal.)    | 66                  | 66      | 66      | 66      |
| Waste Water Capacity (gal.)   | 33                  | 33      | 33      | 33      |
| Wheel Size                    | 15'                 | 15"     | 15"     | 15'     |
| Exterior Length               | 33' 7"              | 35' 4"  | 34' 7"  | 33' 7"  |