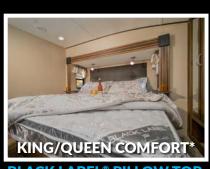

#### **BEDROOM**

- RESIDENTIAL 60" X 80" BLACK LABEL® PILLOW TOP MATTRESS & DESIGNER BEDSPREAD
- SATELLITE & CABLE TV HOOK-UP W/ REMOVABLE BRACKET
- LARGE WARDROBE W/ HANGING STORAGE & DRAWERS
- **DUAL USB CHARGING PORTS**
- **DUAL 110 VOLT OUTLETS AT BED (WHERE APPLICABLE)**
- **OVERSIZED UNDER BED STORAGE**