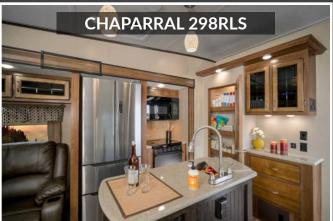

#### KITCHEN

- SOLID LUMBER CORE CABINET STILES (PRE-DRILLED & SCREWED CABINETRY)
- STAINLESS STEEL APPLIANCES (21" OVEN/MICROWAVE) (P) FULL-EXTEND BALL BEARING DRAWER GUIDES (75# & 100# GUIDE CAPACITIES)
- **8 CUBIC FOOT REFRIGERATOR**
- STAINLESS 50/50 EXTRA DEEP SINK