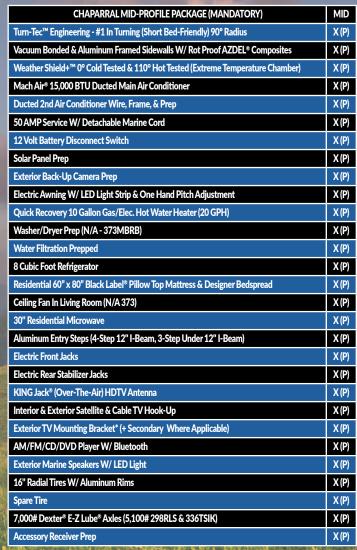

# CHAPARRAL LITE & MID-PROFILE STAND OUT FEATURES, OPTIONS, & PACKAGES

| STAND OUT FEATURES (EXTERIOR)                                                | LITE  | MID   |
|------------------------------------------------------------------------------|-------|-------|
| Turn-Tec™ Engineering - #1 In Turning (Short Bed-Friendly)                   | X (P) | X (P) |
| 3M® UV Treated, Weather Resistant Decals                                     | Χ     | Х     |
| Vacuum Bonded Gel Coat Exterior W/ Composite Backed Azdel® Panel             | Х     | Х     |
| 80% Privacy Tint Safety Glass Windows                                        | Х     | Х     |
| UV & Corrosion Resistant TPO Roof W/ 12 Year Warranty                        | Х     | Х     |
| 50" TV Brackets In Outside Kitchens*                                         | Х     | Х     |
| Exterior TV Mounting Bracket* (+ Secondary Bracket Where Applicable)         | N/A   | X (P) |
| Solar Panel Prep                                                             | X (P) | X (P) |
| LP Quick Connect Port                                                        | Х     | Х     |
| Exterior Back-Up Camera Prep                                                 | X (P) | X (P) |
| Electric Awning W/ LED Light Strip & One Hand Pitch Adjustment               | X (P) | X (P) |
| Exterior Marine Speakers W/ LED Light                                        | X (P) | X (P) |
| LED Entry Step Lights                                                        | Х     | Х     |
| LED "Head Knocker Preventer" Under Bed Slide Lights*                         | N/A   | Х     |
| Aluminum Entry Steps (4-Step 12" I-Beam, 3-Step Under 12" I-Beam)            | X (P) | X(P)  |
| Electric Front Jacks                                                         | X (P) | X(P)  |
| Electric Rear Stabilizer Jacks                                               | X (P) | X(P)  |
| Accessory Receiver Prep                                                      | X (P) | X(P)  |
| 15" Radial Tires W/ Aluminum Rims                                            | X (P) | N/A   |
| 16" Radial Tires W/ Aluminum Rims                                            | OPT.  | X(P)  |
| Spare Tire                                                                   | X (P) | X(P)  |
| CTAND OUT FEATURES INTERIOR (I WINE)                                         | LITT  | AUD   |
| STAND OUT FEATURES INTERIOR (LIVING)                                         | LITE  | MID   |
| Modern Entertainment Center Prepped for 50"-55" TV (Bracket Standard)        | X     | X     |
| Solid Hardwood Slide Fascia                                                  | N/A   | X     |
| Residential Metal Curtain Rods & Finials W/ Dry Clean-Friendly Curtains      | Х     | X     |
| Thomas Payne® Leather Touch Theatre Seating W/ Cup Holders*                  | X     | X     |
| Thomas Payne® Memory Foam Leather Touch Tri-Fold Sofa®                       | Х     | X     |
| Residential, Non-Slip Beauflor® Vinyl Flooring W/ 7 Year Cold Crack Warranty | X     | X     |
| Dual USB Charging Ports (Where Applicable)                                   | X     | X     |
| Ceiling Fan In Living Room (N/A 373MBRB)                                     | N/A   | X (P) |
| Energy Efficient LED Interior Lighting Used Throughout                       | Х     | X     |
| LED Motion Sensor Lights (Key Areas)                                         | Х     | X     |