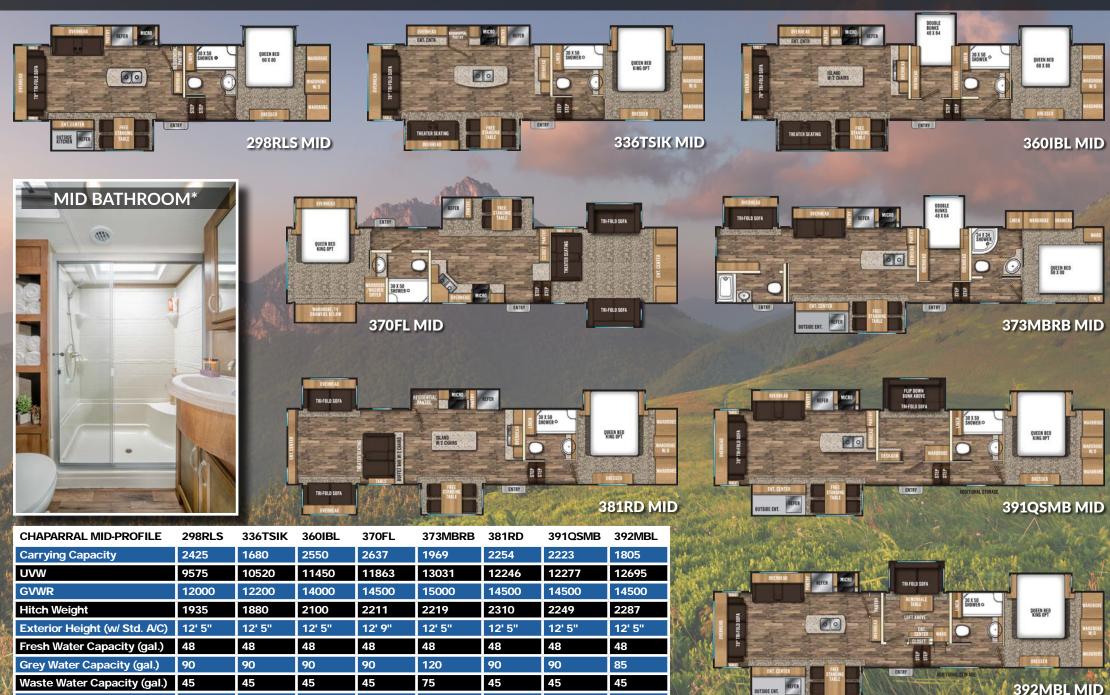

### CHAPARRAL MID-PROFILE MODELS & SPECIFICATIONS

16"

41' 9"

(WATER HEATER CAPACITY IS NOT FACTORED IN FRESH WATER CAPACITY SPECS)

16"

33' 10"

16"

36' 11"

16"

39' 8"

16"

41' 9"

16"

41' 9"

16"

41' 9"

16" 41' 9"

Wheel Size

**Exterior Length** 