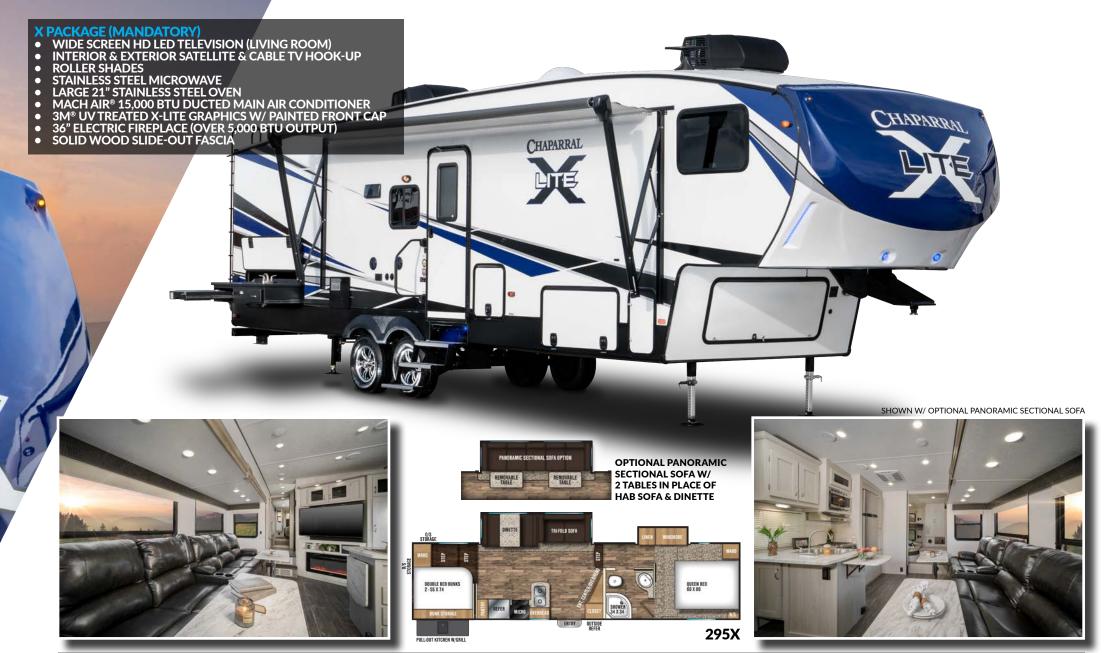

- 2ND 13,500 BTU A/C IN FRONT BEDROOM
- 10 CUBIC FOOT (12 VOLT) REFER IPO 8 CUBIC FOOT REFER 2" ACCESSORY RECEIVER HITCH (300 LB. TONGUE CAP.)
- 4-POINT ELECTRIC AUTO-LEVELING SYSTEM
- PANORAMIC SECTIONAL SOFA W/ TWO TABLES
- ROADSIDE ASSISTANCE (MANDATORY OPTION)