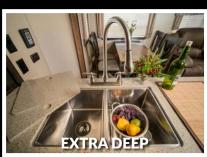

#### KITCHEN

- SOLID LUMBER CORE CABINET STILES (PRE-DRILLED & SCREWED CABINETRY)
- STAINLESS STEEL APPLIANCES (21" OVEN/MICROWAVE) (P) FULL-EXTEND BALL BEARING DRAWER GUIDES (75# & 100# GUIDE CAPACITIES)
- **8 CUBIC FOOT REFRIGERATOR**
- STAINLESS 50/50 EXTRA DEEP SINK