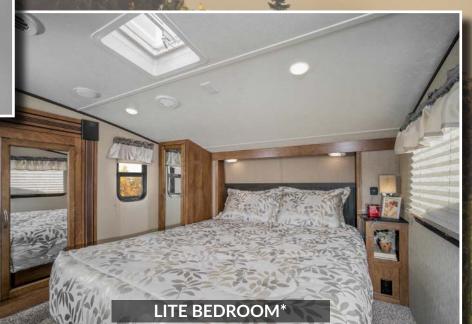

#### **BEDROOM**

- RESIDENTIAL 60" X 80" BLACK LABEL® PILLOW TOP MATTRESS & DESIGNER BEDSPREAD
- SATELLITE & CABLE TV HOOK-UP W/ REMOVABLE BRACKET
- LARGE WARDROBE W/ HANGING STORAGE & DRAWERS
- **DUAL USB CHARGING PORTS**
- **DUAL 110 VOLT OUTLETS AT BED (WHERE APPLICABLE)**
- **OVERSIZED UNDER BED STORAGE**