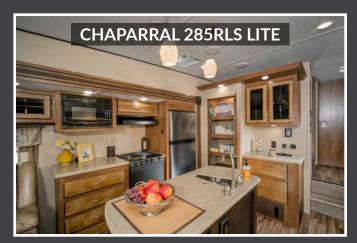

#### KITCHEN

- SOLID LUMBER CORE CABINET STILES (PRE-DRILLED & SCREWED CABINETRY)
- STAINLESS STEEL APPLIANCES (21" OVEN/MICROWAVE) (P) FULL-EXTEND BALL BEARING DRAWER GUIDES (75# & 100# GUIDE CAPACITIES)
- **8 CUBIC FOOT REFRIGERATOR**
- STAINLESS 50/50 EXTRA DEEP SINK