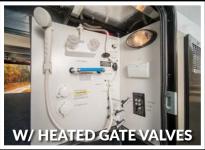

  - SPACE AGE REFLECTIVE TECHNOLOGY (UNDERBELLY, ROOF, SLIDES & MORE!)
     UNOBSTRUCTED & INSULATED PASS-THRU STORAGE W/ BUILT-IN TOOL STORAGE
  - » DUCTED FURNACE TO ENCLOSED, INSULATED, & HEATED UNDERBELLY
  - » HEATED & ENCLOSED GATE VALVES
- » R11 SIDEWALLS, R30+ FLOOR, R38+ ROOF
- DEXTER® E-Z LUBÉ® AXLES