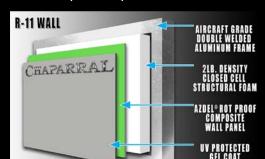

#### CHAPARRAL COMPOSITE WALL PANEL ADVANTAGES:

- American Made
- 50% Lighter than Luan
- 3X the Insulation Value of Wood (R11 Sidewall)
- Impervious to Mildew, Rot, and Mold
- Virtually Eliminates De-lamination (Void of Moisture)
- Double Welded, Aircraft Grade Aluminum Framed
- 2 lb., Closed Cell Block Foam Insulation (High Density)
- 2-Step HP Lamination Process (Vacuum Bonded)

# DIFFERENT FROM THE START

For over 10 years Chaparral has utilized Azdel® composite panels. Azdel® is impervious to mildew, rot and mold, providing the added benefit of being 50% lighter than wood, while achieving 3x the insulation value of luan panels commonly used by most other manufacturers.