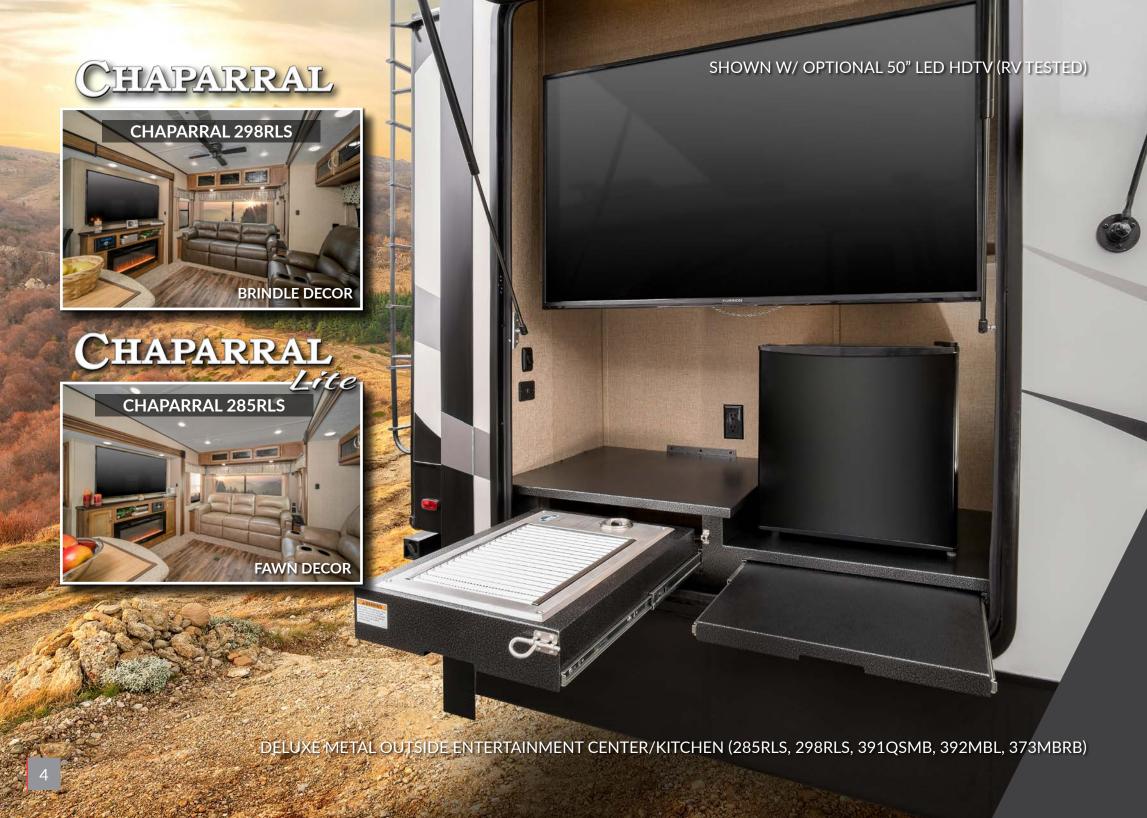

ACCESSORY RECEIVER HITCH (300 LB. TONGUE CAP.)
- 4-POINT ELECTRIC AUTO-LEVELING SYSTEM
- PANORAMIC SECTIONAL SOFA W/ TWO TABLES
- ROADSIDE ASSISTANCE (MANDATORY OPTION)



| CHAPARRAL X-LITE              | 295X    |
|-------------------------------|---------|
| Carrying Capacity             | 1,915   |
| UVW                           | 9,085   |
| GVWR                          | 11,000  |
| Hitch Weight                  | 1,777   |
| Exterior Height (w/ Std. A/C) | 11' 10" |
| Fresh Water Capacity (gal.)   | 40      |
| Grey Water Capacity (gal.)    | 66      |
| Waste Water Capacity (gal.)   | 33      |
| Wheel Size                    | 16"     |
| Exterior Length               | 34' 7"  |



# WELCOME THE ALL NEW X-LITE... MODERN, HIGH TECH, AND BUILT TO EXPLORE EXPLORE THE DIFFERENCE



#### GREATEST VALUE FOR ALL

Chaparral offers three distinct series of 5th wheels catering to most all customer needs, providing a vast range of affordable price points, weights, and lengths. Whether the priority is towing with a 1/2 ton truck, or sleeping a family of ten, Chaparral has nearly every 5th wheel customer need covered.

#### **CHAPARRAL PRODUCT LINE UP**

All Chaparral product lines are constructed on the same production line with the same core construction methods and high quality materials. This clear advantage provides consistent reliability, greater R-ratings, and improved towing advantages throughout our entire product range.

#### CHAPARRAL X-LITE

Features a modern new design inside and out, with the same Weather Shield™ insulation and core composite construction as o