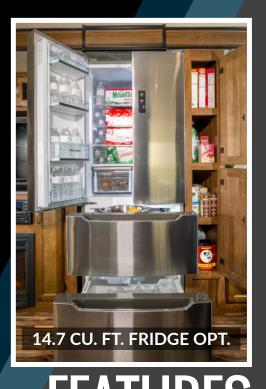

#### KITCHEN

- SOLID LUMBER CORE CABINET STILES (PRE-DRILLED & SCREWED CABINETRY)
- STAINLESS STEEL APPLIANCES (21" OVEN/MICROWAVE) (P) FULL-EXTEND BALL BEARING DRAWER GUIDES (75# & 100# GUIDE CAPACITIES)
- **8 CUBIC FOOT REFRIGERATOR**
- STAINLESS 50/50 EXTRA DEEP SINK

- 2ND 13,500 BTU A/C IN FRONT BEDROOM
- 10 CUBIC FOOT (12 VOLT) REFER IPO 8 CUBIC FOOT REFER 2" ACCESSORY RECEIVER HITCH (300 LB. TONGUE CAP.)
- 4-POINT ELECTRIC AUTO-LEVELING SYSTEM
- PANORAMIC SECTIONAL SOFA W/ TWO TABLES
- ROADSIDE ASSISTANCE (MANDATORY OPTION)