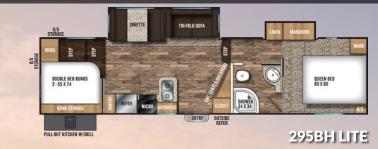

## CHAPARRAL LITE MODELS & SPECIFICATIONS

# CHAPARRAI EXPLORE THE DIFFERENCE.

(295BH, 29BH, & 360IBL ONLY)

PANORAMIC SECTIONAL SOFA OPTION

|                               | THE PERSON NAMED IN |         | 1.0     |         |
|-------------------------------|---------------------|---------|---------|---------|
| CHAPARRAL LITE                | 285RLS              | 29BH    | 295BH   | 30RLS   |
| Carrying Capacity             | 1,833               | 2,191   | 2,155   | 2,019   |
| UVW                           | 9,167               | 9,109   | 8,845   | 8,981   |
| GVWR                          | 11,000              | 11,300  | 11,000  | 11,000  |
| Hitch Weight                  | 1,497               | 1,603   | 1,679   | 1,445   |
| Exterior Height (w/ Std. A/C) | 11' 10"             | 11' 10" | 11' 10" | 11' 10" |
| Fresh Water Capacity (gal.)   | 40                  | 40      | 40      | 40      |
| Grey Water Capacity (gal.)    | 66                  | 66      | 66      | 66      |
| Waste Water Capacity (gal.)   | 33                  | 33      | 33      | 33      |
| Wheel Size                    | 15'                 | 15"     | 15"     | 15'     |
| Exterior Length               | 33' 7"              | 35' 4"  | 34' 7"  | 33' 7"  |