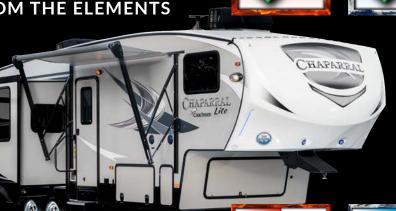

# WELCOME THE ALL NEW X-LITE... MODERN, HIGH TECH, AND BUILT TO EXPLORE EXPLORE THE DIFFERENCE

#### CHAPARRAL X-LITE

Features a modern new design inside and out, with the same Weather Shield™ insulation and core composite construction as our Lite and Mid-Profile Series. Now with more bells and whistles than ever before.