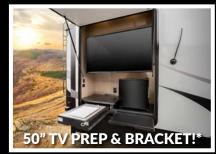

#### **BEDROOM**

- RESIDENTIAL 60" X 80" BLACK LABEL® PILLOW TOP MATTRESS & DESIGNER BEDSPREAD
- SATELLITE & CABLE TV HOOK-UP W/ REMOVABLE BRACKET
- LARGE WARDROBE W/ HANGING STORAGE & DRAWERS
- **DUAL USB CHARGING PORTS**
- **DUAL 110 VOLT OUTLETS AT BED (WHERE APPLICABLE)**
- **OVERSIZED UNDER BED STORAGE**