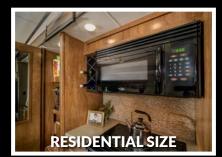

#### KITCHEN

- SOLID LUMBER CORE CABINET STILES (PRE-DRILLED & SCREWED CABINETRY)
- STAINLESS STEEL APPLIANCES (21" OVEN/MICROWAVE) (P) FULL-EXTEND BALL BEARING DRAWER GUIDES (75# & 100# GUIDE CAPACITIES)
- **8 CUBIC FOOT REFRIGERATOR**
- STAINLESS 50/50 EXTRA DEEP SINK