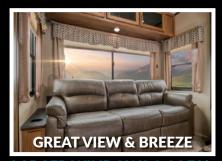

- 2ND 13,500 BTU A/C IN FRONT BEDROOM
- 10 CUBIC FOOT (12 VOLT) REFER IPO 8 CUBIC FOOT REFER 2" ACCESSORY RECEIVER HITCH (300 LB. TONGUE CAP.)
- 4-POINT ELECTRIC AUTO-LEVELING SYSTEM
- PANORAMIC SECTIONAL SOFA W/ TWO TABLES
- ROADSIDE ASSISTANCE (MANDATORY OPTION)