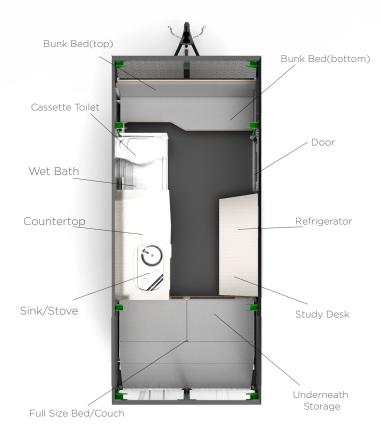

## Interior Features

|          | Foam Core Aluminum Interior Walls and Ceiling     |   |
|----------|---------------------------------------------------|---|
|          | Coin-designed Vinyl w/ 1" Tongue/Grove Wood Floor | - |
|          | Birch Wood Kitchen w/ Storage                     | - |
| 0        | Truma® Hot Air/Water System & Dometic® Stove/Sink |   |
| •        | LED Interior Lighting w/ Reading Light            | - |
| 0-       | 6000 BTU Air Conditioner                          | - |
| <u> </u> | USB Charging Ports                                | - |
| 0-       | Mesh Screen Door for Side                         | - |
| Ŏ        | Dometic® 12V, 65L Fridge & Freezer                | - |
| 0        | 2 Burner Cooktop & Sink                           | - |
|          | Dining / Study Table                              |   |
|          | Wet Bath w/ Cassette Toilet                       |   |
|          | Underbed Storage                                  |   |
|          | Blackout Curtains                                 |   |
|          |                                                   |   |