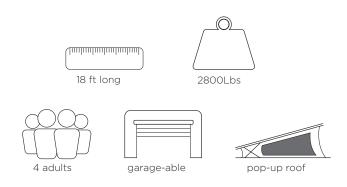

The Mantis camper has sleeping room for up to 4 adults, along with Taxa's NASA inspired design and integrated plumbing and electrical systems, it has all the necessities needed for your outdoor adventure lifestyle.