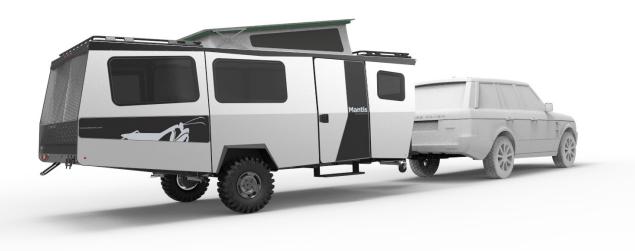

The Mantis camper has sleeping room for up to 4 adults, along with Taxa's NASA inspired design and integrated plumbing and electrical systems, it has all the necessities needed for your outdoor adventure lifestyle.