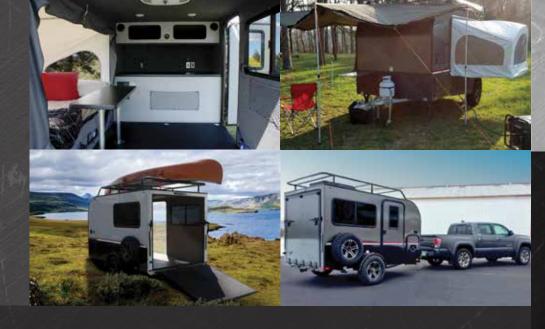

## **Specs**

Weight Range: 1400 - 2050 lbs Tongue Weight Range: 290 - 390 lbs

Explore Flyer is the smallest, coolest Optional Tip-Out Beds expand your living area giving you surprisingly more space than any other camper of its size. The rear ramp door makes loading ATV's, motorcycles or just about anything a breeze. Are you ready to get out and Explore what the world has to offer?

## Options

You won't believe how big the interior becomes by adding tip out beds.

ROLLOVER SLEEPER SOFA

It stores flat against the wall and only takes up 7" of space ... a sofa and a full sleeper.

The aluminum powdercoated roof rack is a great way to transport toys or gear.

Mom and Dad sleep off the ground while the kids take over the Add-A-Room Tent!

A 9.2K BTU roof mounted a/c unit w/ heat strip to keep you comfortable in all seasons.

It can't be any easier than unlatching a door and sliding out your kitchen.

**DOUBLE DOOR** Explore

If you prefer double rear doors instead of the ramp, we can do that for you!

LT235/75R15 tires with an aggressive tread pattern that screams all-terrain ready!

Bigger capacity and colder temps than the standard 12v refrigerator!