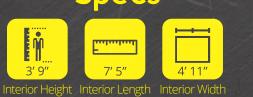

## **Specs**

Weight Range: 1400 - 2050 lbs Tongue Weight Range: 290 - 390 lbs

Explore Flyer is the smallest, coolest Optional Tip-Out Beds expand your living area giving you surprisingly more space than any other camper of its size. The rear ramp door makes loading ATV's, motorcycles or just about anything a breeze. Are you ready to get out and Explore what the world has to offer?