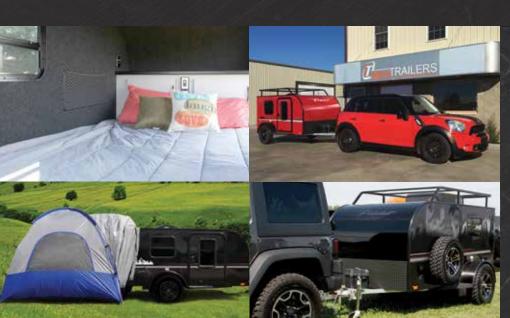

Weight Range: 1000 - 1550 lbs

Tongue Weight Range: 2

Chase Flyer is the micro-lite camper that changed the way people look at camping. Chase makes getting out and exploring even the most rugged terrain easy and it can even be towed with a small car. Built to last and create a lifetime of memories, where will you Chase your next adventure?

Pursue Flyer takes micro-lite camping to new and less time setting up camp. Are you ready to Pursue your next big adventure?