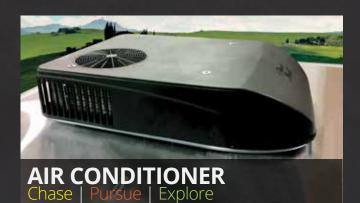

Mom and Dad sleep off the ground while the kids take over the Add-A-Room Tent!

A 9.2K BTU roof mounted a/c unit w/ heat strip to keep you comfortable in all seasons.

It can't be any easier than unlatching a door and sliding out your kitchen.