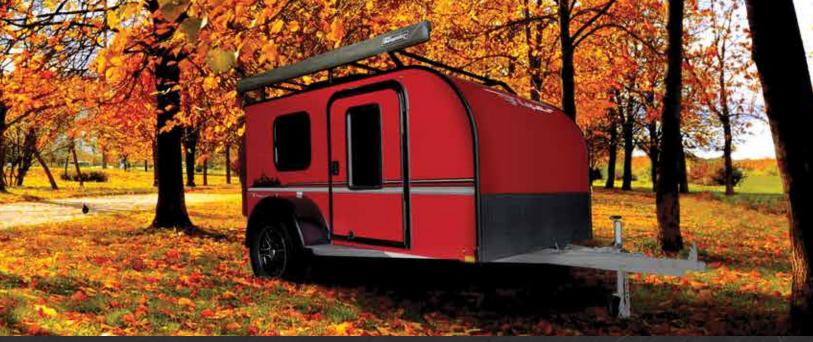

Weight Range: 1000 - 1550 lbs

Tongue Weight Range: 2

Chase Flyer is the micro-lite camper that changed the way people look at camping. Chase makes getting out and exploring even the most rugged terrain easy and it can even be towed with a small car. Built to last and create a lifetime of memories, where will you Chase your next adventure?