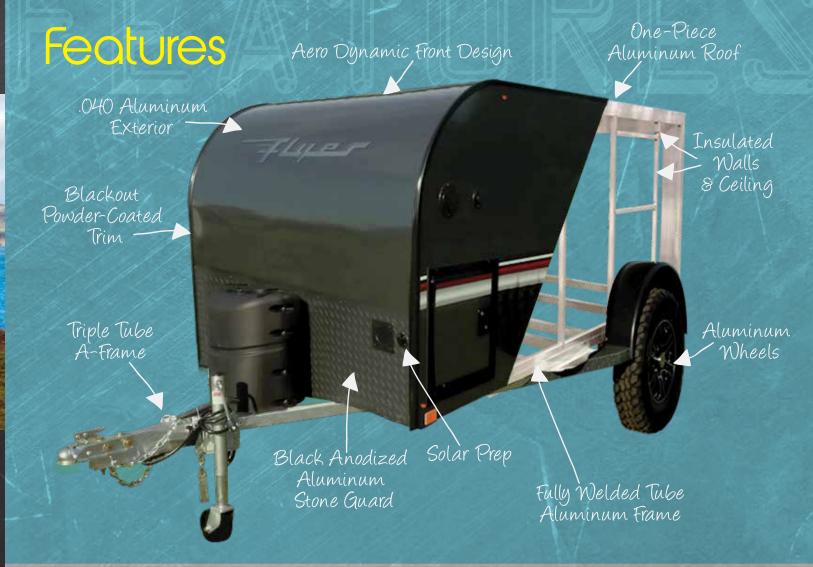

Weight Range: 1000 - 1550 lbs

Tongue Weight Range: 2

Chase Flyer is the micro-lite camper that changed the way people look at camping. Chase makes getting out and exploring even the most rugged terrain easy and it can even be towed with a small car. Built to last and create a lifetime of memories, where will you Chase your next adventure?

## **Specs**

Weight Range: 1400 - 2050 lbs Tongue Weight Range: 290 - 390 lbs

Explore Flyer is the smallest, coolest Optional Tip-Out Beds expand your living area giving you surprisingly more space than any other camper of its size. The rear ramp door makes loading ATV's, motorcycles or just about anything a breeze. Are you ready to get out and Explore what the world has to offer?