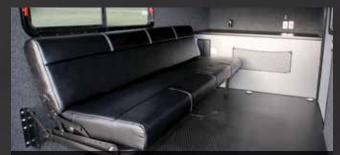

## Options

You won't believe how big the interior becomes by adding tip out beds.

ROLLOVER SLEEPER SOFA

It stores flat against the wall and only takes up 7" of space ... a sofa and a full sleeper.

The aluminum powdercoated roof rack is a great way to transport toys or gear.