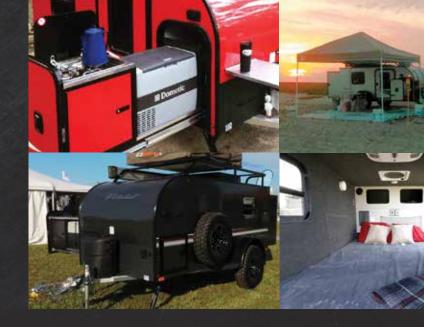

## Options

You won't believe how big the interior becomes by adding tip out beds.

ROLLOVER SLEEPER SOFA

It stores flat against the wall and only takes up 7" of space ... a sofa and a full sleeper.

The aluminum powdercoated roof rack is a great way to transport toys or gear.

Mom and Dad sleep off the ground while the kids take over the Add-A-Room Tent!

A 9.2K BTU roof mounted a/c unit w/ heat strip to keep you comfortable in all seasons.

It can't be any easier than unlatching a door and sliding out your kitchen.

**DOUBLE DOOR** Explore

If you prefer double rear doors instead of the ramp, we can do that for you!

LT235/75R15 tires with an aggressive tread pattern that screams all-terrain ready!

Bigger capacity and colder temps than the standard 12v refrigerator!