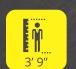

## **Specs**

Weight Range: 1400 - 2050 lbs Tongue Weight Range: 290 - 390 lbs

Explore Flyer is the smallest, coolest Optional Tip-Out Beds expand your living area giving you surprisingly more space than any other camper of its size. The rear ramp door makes loading ATV's, motorcycles or just about anything a breeze. Are you ready to get out and Explore what the world has to offer?