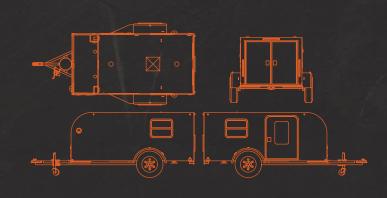

## **Specs**

Weight Range: 1400 - 2050 lbs Tongue Weight Range: 290 - 390 lbs

Explore Flyer is the smallest, coolest Optional Tip-Out Beds expand your living area giving you surprisingly more space than any other camper of its size. The rear ramp door makes loading ATV's, motorcycles or just about anything a breeze. Are you ready to get out and Explore what the world has to offer?

## **Specs**

Axles GVWR ATV/Bike Hauler

For all floor plans and specs visit: intechrv.com/explore