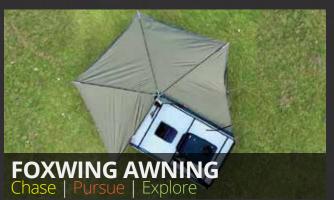

The Sunseeker awning sets up quickly and easily! Optional Roof Rack is required.

The Foxwing Awning is a great option for providing shade 260° around the Flyers.

MAXXAIR™ ROOF VENT Chase | Pursue | Explore