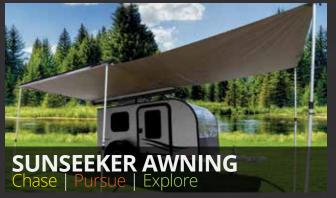

The Sunseeker awning sets up quickly and easily! Optional Roof Rack is required.

The Foxwing Awning is a great option for providing shade 260° around the Flyers.

MAXXAIR™ ROOF VENT Chase | Pursue | Explore