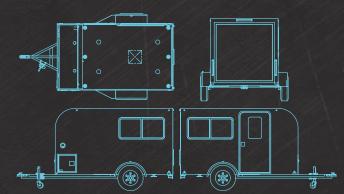

Weight Range: 1000 - 1550 lbs

Tongue Weight Range: 2

Chase Flyer is the micro-lite camper that changed the way people look at camping. Chase makes getting out and exploring even the most rugged terrain easy and it can even be towed with a small car. Built to last and create a lifetime of memories, where will you Chase your next adventure?

Pursue Flyer takes micro-lite camping to new and less time setting up camp. Are you ready to Pursue your next big adventure?

## **Specs**

Weight Range: 1400 - 2050 lbs Tongue Weight Range: 290 - 390 lbs

Explore Flyer is the smallest, coolest Optional Tip-Out Beds expand your living area giving you surprisingly more space than any other camper of its size. The rear ramp door makes loading ATV's, motorcycles or just about anything a breeze. Are you ready to get out and Explore what the world has to offer?