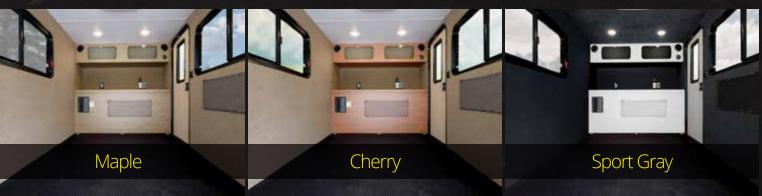

## Options

You won't believe how big the interior becomes by adding tip out beds.

ROLLOVER SLEEPER SOFA

It stores flat against the wall and only takes up 7" of space ... a sofa and a full sleeper.

The aluminum powdercoated roof rack is a great way to transport toys or gear.