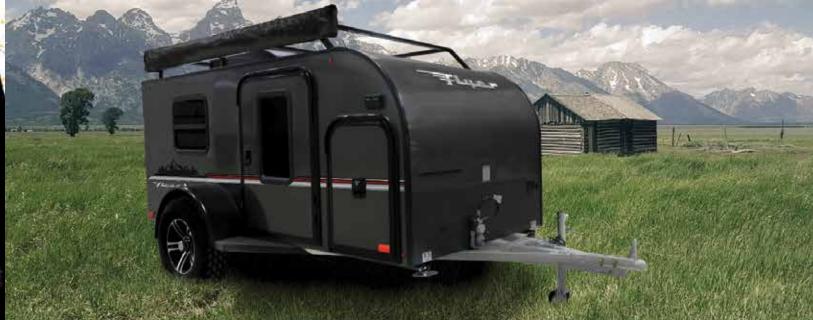

Pursue Flyer takes micro-lite camping to new and less time setting up camp. Are you ready to Pursue your next big adventure?

## **Specs**

Weight Range: 1400 - 2050 lbs Tongue Weight Range: 290 - 390 lbs

Explore Flyer is the smallest, coolest Optional Tip-Out Beds expand your living area giving you surprisingly more space than any other camper of its size. The rear ramp door makes loading ATV's, motorcycles or just about anything a breeze. Are you ready to get out and Explore what the world has to offer?