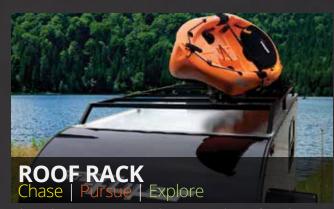

## Options

You won't believe how big the interior becomes by adding tip out beds.

ROLLOVER SLEEPER SOFA

It stores flat against the wall and only takes up 7" of space ... a sofa and a full sleeper.

The aluminum powdercoated roof rack is a great way to transport toys or gear.