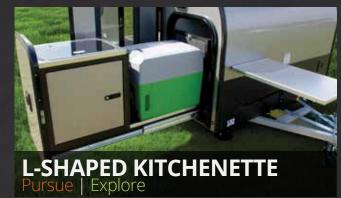

Mom and Dad sleep off the ground while the kids take over the Add-A-Room Tent!

A 9.2K BTU roof mounted a/c unit w/ heat strip to keep you comfortable in all seasons.

It can't be any easier than unlatching a door and sliding out your kitchen.