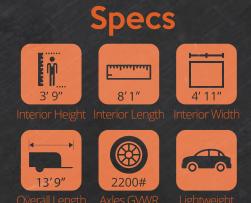

## **Specs**

Weight Range: 1400 - 2050 lbs Tongue Weight Range: 290 - 390 lbs

Explore Flyer is the smallest, coolest Optional Tip-Out Beds expand your living area giving you surprisingly more space than any other camper of its size. The rear ramp door makes loading ATV's, motorcycles or just about anything a breeze. Are you ready to get out and Explore what the world has to offer?

## **Specs**

Axles GVWR ATV/Bike Hauler

For all floor plans and specs visit: intechrv.com/explore