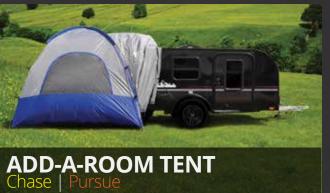

Mom and Dad sleep off the ground while the kids take over the Add-A-Room Tent!

A 9.2K BTU roof mounted a/c unit w/ heat strip to keep you comfortable in all seasons.

It can't be any easier than unlatching a door and sliding out your kitchen.