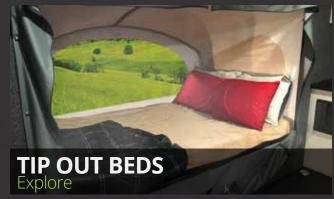

## **Specs**

Weight Range: 1400 - 2050 lbs Tongue Weight Range: 290 - 390 lbs

Explore Flyer is the smallest, coolest Optional Tip-Out Beds expand your living area giving you surprisingly more space than any other camper of its size. The rear ramp door makes loading ATV's, motorcycles or just about anything a breeze. Are you ready to get out and Explore what the world has to offer?

## Options

You won't believe how big the interior becomes by adding tip out beds.

ROLLOVER SLEEPER SOFA

It stores flat against the wall and only takes up 7" of space ... a sofa and a full sleeper.

The aluminum powdercoated roof rack is a great way to transport toys or gear.