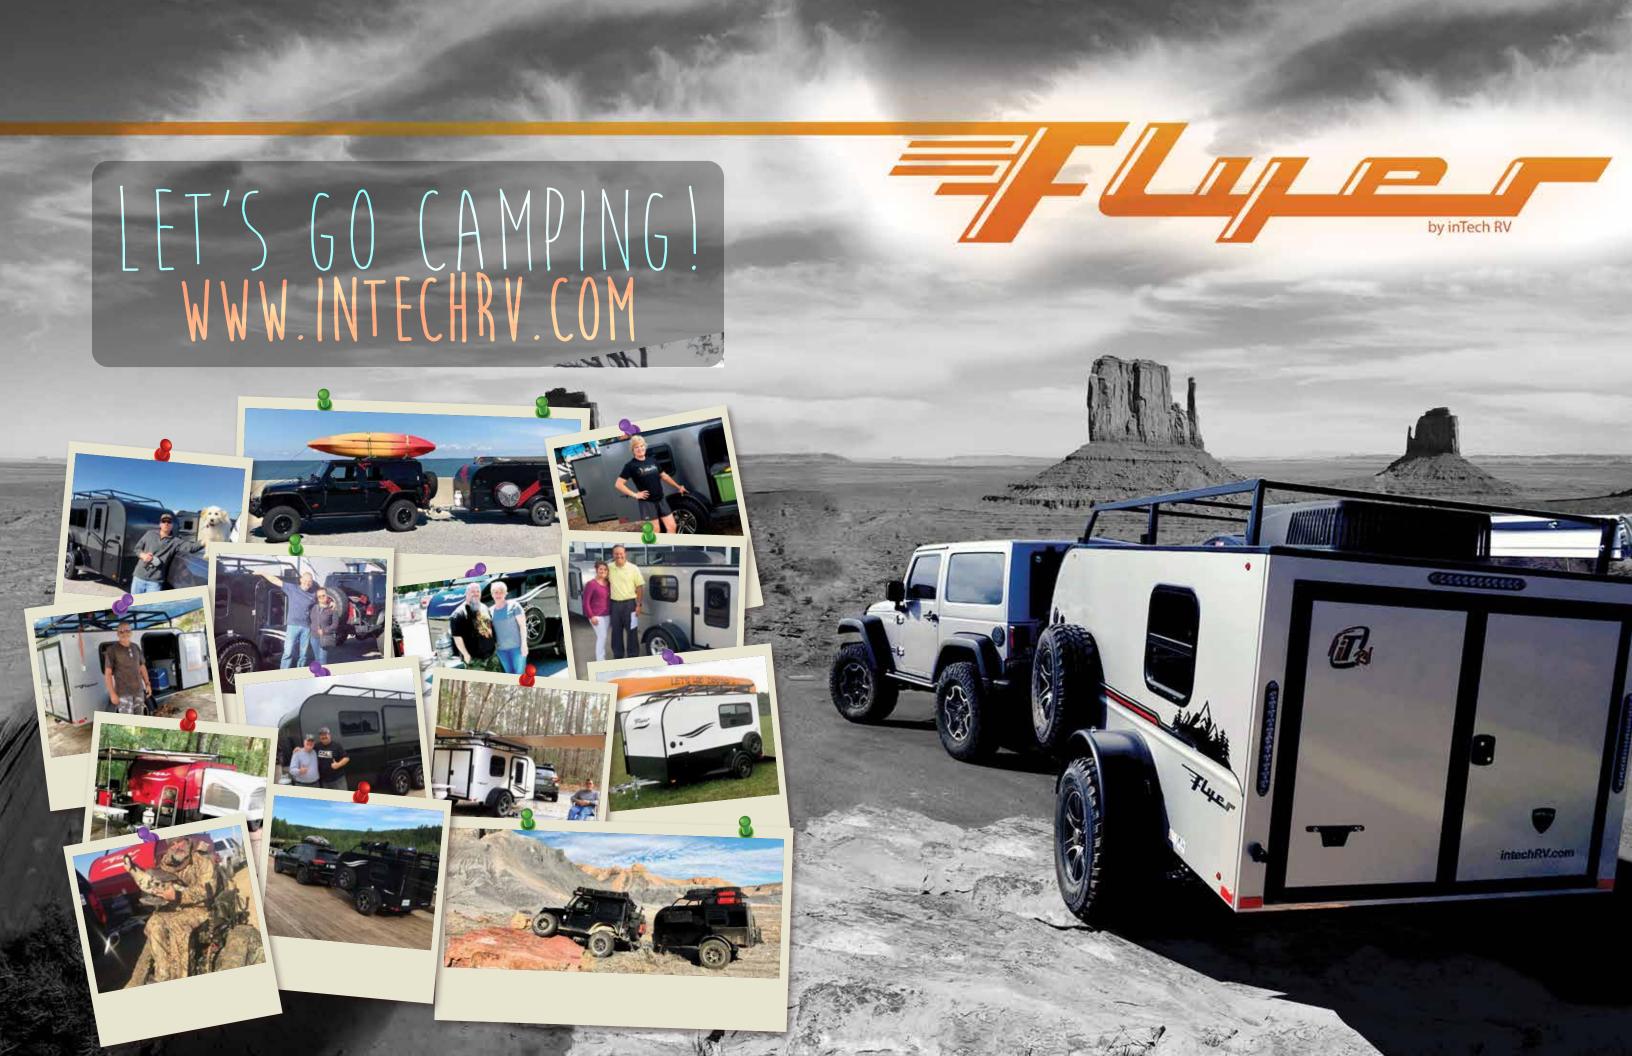

Weight Range: 1000 - 1550 lbs

Tongue Weight Range: 2

Chase Flyer is the micro-lite camper that changed the way people look at camping. Chase makes getting out and exploring even the most rugged terrain easy and it can even be towed with a small car. Built to last and create a lifetime of memories, where will you Chase your next adventure?

Pursue Flyer takes micro-lite camping to new and less time setting up camp. Are you ready to Pursue your next big adventure?

## **Specs**

Weight Range: 1400 - 2050 lbs Tongue Weight Range: 290 - 390 lbs

Explore Flyer is the smallest, coolest Optional Tip-Out Beds expand your living area giving you surprisingly more space than any other camper of its size. The rear ramp door makes loading ATV's, motorcycles or just about anything a breeze. Are you ready to get out and Explore what the world has to offer?