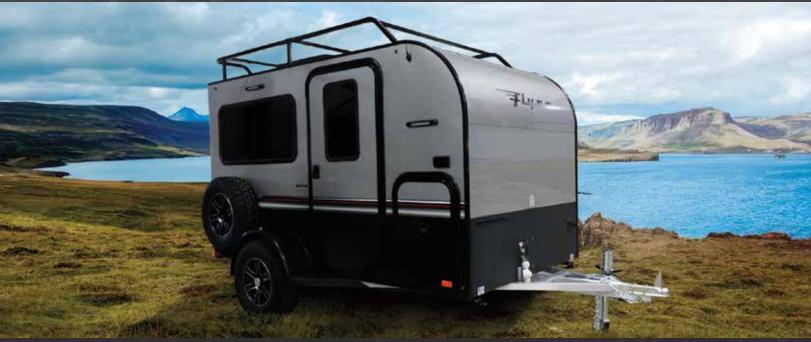

## **Specs**

Weight Range: 1400 - 2050 lbs Tongue Weight Range: 290 - 390 lbs

Explore Flyer is the smallest, coolest Optional Tip-Out Beds expand your living area giving you surprisingly more space than any other camper of its size. The rear ramp door makes loading ATV's, motorcycles or just about anything a breeze. Are you ready to get out and Explore what the world has to offer?