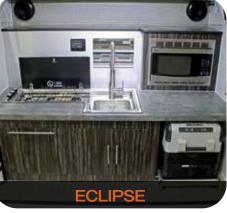

#### **GOURMET KITCHEN**

The 3-Burner LP Stove will have you believing you are in a gourmet kitchen, not a teardrop trailer. The integrated stainless steel sink features a commercial style pull-down faucet...a sink that's actually big enough to clean pots and pans! The kitchen also features a pull-out 12V refrigerator and a stainless steel microwave oven. There is plenty of prep area for cooking.