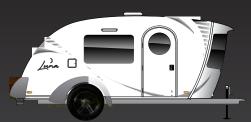

# **EXTERIOR COLORS**



Mediterranean Blue



Electric Blue



Sunburst Orange



Silver Mine



## **INTERIOR COLORS**





# **SPECIFICATIONS**

GWR 2200# Dexter Torsion Axle Weight Range 1700# - 1800# Tongue Weight 180 - 200# Fresh Water Capacity 8 Gallon Tank Heater Yes Infloor Storage 7500 Cubic Inches LP Tank 20#

Interior Floor Length 6'10" Interior Floor Width 5'9" Overall Length 15'6" Overall Width 7'9" Overall Height 6'6" Rear Receiver 200# Rated

# inTech

inTech RV • Nappanee, IN • (574) 773-9536 • www.intechrv.com





Camping Redefined

inTech set out to create something not only unique, but extremely functional. We listened to owners of traditional teardrop trailers and took their input to create Luna. Small in size and easy to tow, Luna has surprisingly more interior room and a larger, more functional kitchen than any other teardrop trailer on the mark