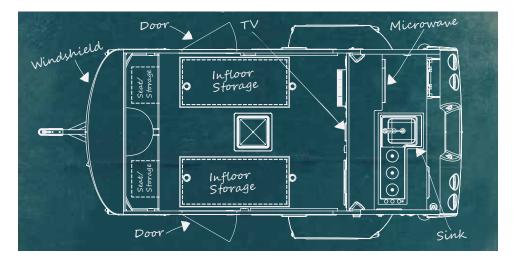

# **SPECIFICATIONS**

GWR 2200# Dexter Torsion Axle Weight Range 1700# - 1800# Tongue Weight 180 - 200# Fresh Water Capacity 8 Gallon Tank Heater Yes Infloor Storage 7500 Cubic Inches LP Tank 20#

Interior Floor Length 6'10" Interior Floor Width 5'9" Overall Length 15'6" Overall Width 7'9" Overall Height 6'6" Rear Receiver 200# Rated

### PANORAMIC FRONT WINDSHIELD

This is where Luna really shines...the enormous front tempered glass windshield gives that million dollar view that no other teardrop trailer offers. The front seating has an integrated storage area that includes a built-in center table.

#### **GOURMET KITCHEN**

The 3-Burner LP Stove will have you believing you are in a gourmet kitchen, not a teardrop trailer. The integrated stainless steel sink features a commercial style pull-down faucet...a sink that's actually big enough to clean pots and pans! The kitchen also features a pull-out 12V refrigerator and a stainless steel microwave oven. There is plenty of prep area for cooking.