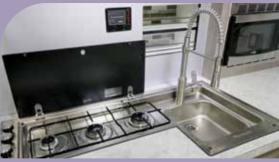

#### **GOURMET KITCHEN**

The 3-Burner LP Stove will have you believing you are in a gourmet kitchen, not a teardrop trailer. The integrated stainless steel sink features a commercial style pull-down faucet...a sink that's actually big enough to clean pots and pans! The kitchen also features a pull-out 12V refrigerator and a stainless steel microwave oven. There is plenty of prep area for cooking.