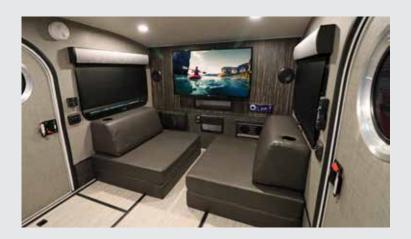

## LUXURIOUS INTERIOR

Luna's large interior includes two versatile mattresses that can be configured to create individual seating areas or a massive 60" X 83" sleeping area. Stay entertained with the optional 40" LED TV and standard DVD/Bluetooth stereo that features speakers both inside the camper and in the exterior kitchen.