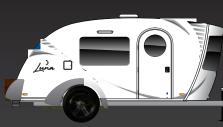

### PANORAMIC FRONT WINDSHIELD

This is where Luna really shines...the enormous front tempered glass windshield gives that million dollar view that no other teardrop trailer offers. The front seating has an integrated storage area that includes a built-in center table.

## LUXURIOUS INTERIOR

Luna's large interior includes two versatile mattresses that can be configured to create individual seating areas or a massive 60" X 83" sleeping area. Stay entertained with the optional 40" LED TV and standard DVD/Bluetooth stereo that features speakers both inside the camper and in the exterior kitchen.