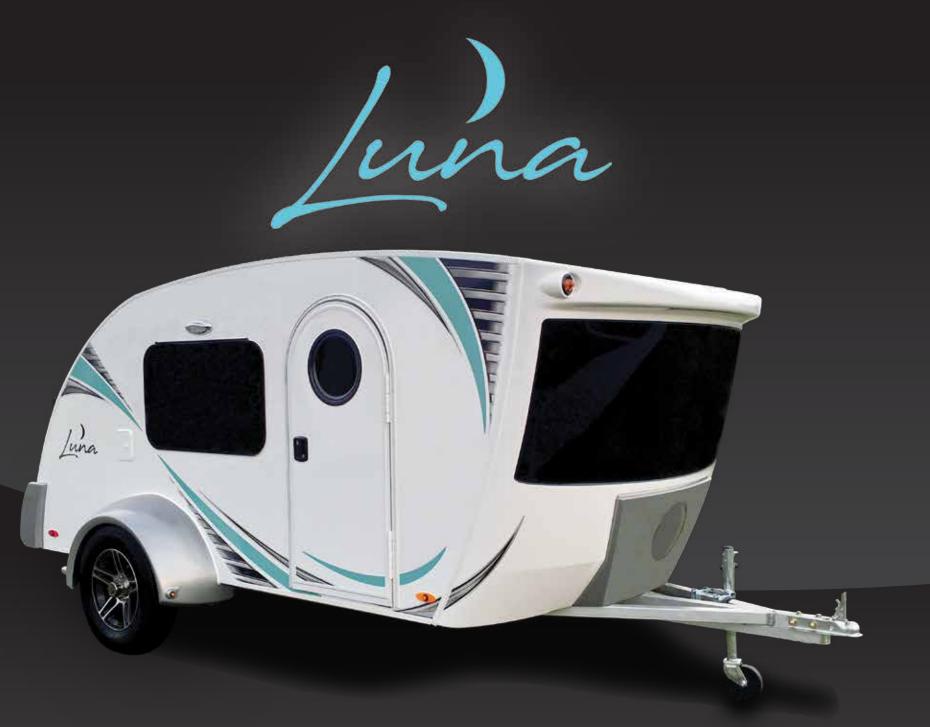

# inTech

inTech RV • Nappanee, IN • (574) 773-9536 • www.intechrv.com

Camping Redefined

inTech set out to create something not only unique, but extremely functional. We listened to owners of traditional teardrop trailers and took their input to create Luna. Small in size and easy to tow, Luna has surprisingly more interior room and a larger, more functional kitchen than any other teardrop trailer on the market.

### PANORAMIC FRONT WINDSHIELD

This is where Luna really shines...the enormous front tempered glass windshield gives that million dollar view that no other teardrop trailer offers. The front seating has an integrated storage area that includes a built-in center table.