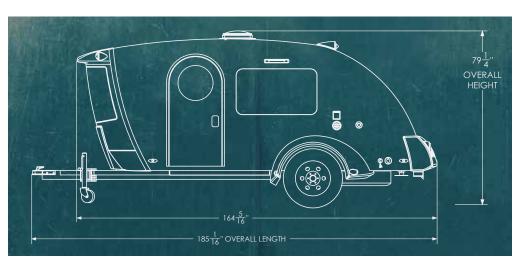

# **SPECIFICATIONS**

GWR 2200# Dexter Torsion Axle Weight Range 1700# - 1800# Tongue Weight 180 - 200# Fresh Water Capacity 8 Gallon Tank Heater Yes Infloor Storage 7500 Cubic Inches LP Tank 20#

Interior Floor Length 6'10" Interior Floor Width 5'9" Overall Length 15'6" Overall Width 7'9" Overall Height 6'6" Rear Receiver 200# Rated