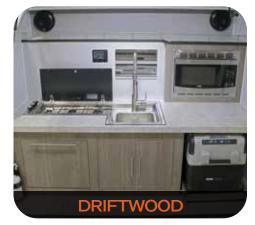

#### **GOURMET KITCHEN**

The 3-Burner LP Stove will have you believing you are in a gourmet kitchen, not a teardrop trailer. The integrated stainless steel sink features a commercial style pull-down faucet...a sink that's actually big enough to clean pots and pans! The kitchen also features a pull-out 12V refrigerator and a stainless steel microwave oven. There is plenty of prep area for cooking.