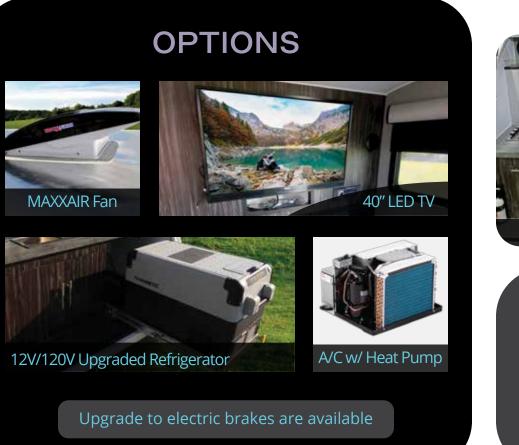

## LUXURIOUS INTERIOR

Luna's large interior includes two versatile mattresses that can be configured to create individual seating areas or a massive 60" X 83" sleeping area. Stay entertained with the optional 40" LED TV and standard DVD/Bluetooth stereo that features speakers both inside the camper and in the exterior kitchen.

#### **GOURMET KITCHEN**

The 3-Burner LP Stove will have you believing you are in a gourmet kitchen, not a teardrop trailer. The integrated stainless steel sink features a commercial style pull-down faucet...a sink that's actually big enough to clean pots and pans! The kitchen also features a pull-out 12V refrigerator and a stainless steel microwave oven. There is plenty of prep area for cooking.