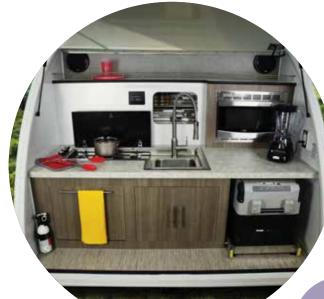

#### **GOURMET KITCHEN**

The 3-Burner LP Stove will have you believing you are in a gourmet kitchen, not a teardrop trailer. The integrated stainless steel sink features a commercial style pull-down faucet...a sink that's actually big enough to clean pots and pans! The kitchen also features a pull-out 12V refrigerator and a stainless steel microwave oven. There is plenty of prep area for cooking.