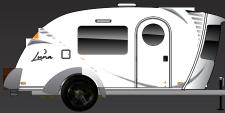

#### **GOURMET KITCHEN**

The 3-Burner LP Stove will have you believing you are in a gourmet kitchen, not a teardrop trailer. The integrated stainless steel sink features a commercial style pull-down faucet...a sink that's actually big enough to clean pots and pans! The kitchen also features a pull-out 12V refrigerator and a stainless steel microwave oven. There is plenty of prep area for cooking.