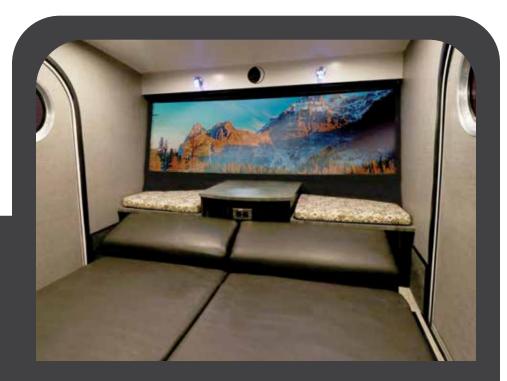

## LUXURIOUS INTERIOR

Luna's large interior includes two versatile mattresses that can be configured to create individual seating areas or a massive 60" X 83" sleeping area. Stay entertained with the optional 40" LED TV and standard DVD/Bluetooth stereo that features speakers both inside the camper and in the exterior kitchen.