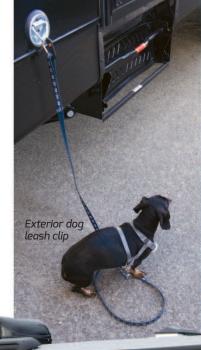

## **Eye-catching Features Include:**

Store-More cargo center (95 cu. ft. storage) 60" x 80" bed / U-shaped dinette / 84" Interior ceiling height Pet center / Quick connect stabilizer jack bit