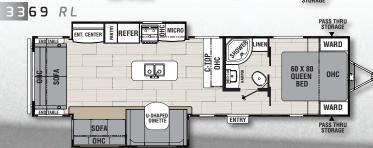

## **Eye-catching Features Include:**

Store-More cargo center (95 cu. ft. storage) 60" x 80" bed / U-shaped dinette / 84" Interior ceiling height Pet center / Quick connect stabilizer jack bit

## **Camping Simplified Model Naming**

First 2 Numbers = Approximate Box Length Second 2 Numbers = Approximate Weight 2 Letters = Floor Plan Description

PASS THRU

For more information, contact: Andy Brock: abrock@forestriverinc.com Lee Stanton: lstanton@forestriverinc.com