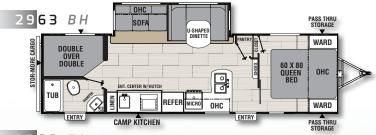

## **Eye-catching Features Include:**

Store-More cargo center (95 cu. ft. storage) 60" x 80" bed / U-shaped dinette / 84" Interior ceiling height Pet center / Quick connect stabilizer jack bit

## **Camping Simplified Model Naming**

First 2 Numbers = Approximate Box Length Second 2 Numbers = Approximate Weight 2 Letters = Floor Plan Description

PASS THRU

For more information, contact: Andy Brock: abrock@forestriverinc.com Lee Stanton: lstanton@forestriverinc.com

## More Unbeatable Features:

Sofa touch lights / Sink cover storage / Motion activated pass-through storage light Valuables hutch / Hanger closet / Bottle opener / Exterior fishing pole storage/ Dual ducted A/C Lighted USB's (5 in 2963 BH) / Kids convenience center / Heated and enclosed underbelly