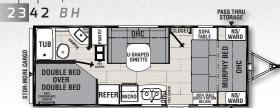

## **Camping Simplified Model Naming**

First 2 Numbers = Approximate Box Length Second 2 Numbers = Approximate Weight 2 Letters = Floor Plan Description

PASS THRU

For more information, contact: Andy Brock: abrock@forestriverinc.com Lee Stanton: lstanton@forestriverinc.com