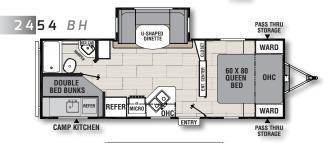

## **Eye-catching Features Include:**

Store-More cargo center (95 cu. ft. storage) 60" x 80" bed / U-shaped dinette / 84" Interior ceiling height Pet center / Quick connect stabilizer jack bit

## **Camping Simplified Model Naming**

First 2 Numbers = Approximate Box Length Second 2 Numbers = Approximate Weight 2 Letters = Floor Plan Description

PASS THRU

For more information, contact: Andy Brock: abrock@forestriverinc.com Lee Stanton: lstanton@forestriverinc.com