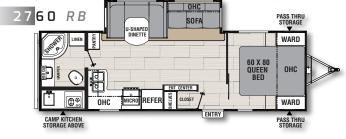

## **Eye-catching Features Include:**

Store-More cargo center (95 cu. ft. storage) 60" x 80" bed / U-shaped dinette / 84" Interior ceiling height Pet center / Quick connect stabilizer jack bit

## **Camping Simplified Model Naming**

First 2 Numbers = Approximate Box Length Second 2 Numbers = Approximate Weight 2 Letters = Floor Plan Description

PASS THRU

For more information, contact: Andy Brock: abrock@forestriverinc.com Lee Stanton: lstanton@forestriverinc.com