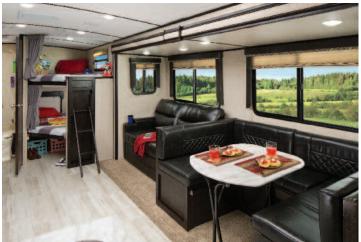

## CAMPING SIMPLIFIED

Motion activated floor lights

Coachmen

Check out the Spirit Video The ALL-NEW Northern Spirit travel trailer is the most user-friendly Ultra Lite on the market today! Northern Spirit is loaded with convenient features for the best camping experience possible.

## **Eye-catching Features Include:**

Store-More cargo center (95 cu. ft. storage) 60" x 80" bed / U-shaped dinette / 84" Interior ceiling height Pet center / Quick connect stabilizer jack bit

## More Unbeatable Features:

Sofa touch lights / Sink cover storage / Motion activated pass-through storage light Valuables hutch / Hanger closet / Bottle opener / Exterior fishing pole storage/ Dual ducted A/C Lighted USB's (5 in 2963 BH) / Kids convenience center / Heated and enclosed underbelly