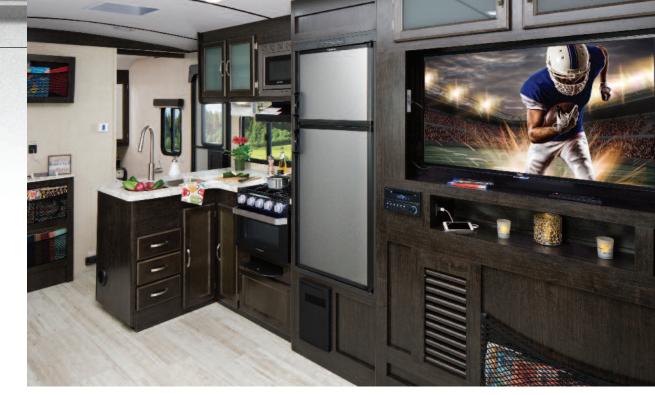

## CAMPING SIMPLIFIED

Motion activated floor lights

Coachmen

Check out the Spirit Video The ALL-NEW Northern Spirit travel trailer is the most user-friendly Ultra Lite on the market today! Northern Spirit is loaded with convenient features for the best camping experience possible.

## **Eye-catching Features Include:**

Store-More cargo center (95 cu. ft. storage) 60" x 80" bed / U-shaped dinette / 84" Interior ceiling height Pet center / Quick connect stabilizer jack bit

## More Unbeatable Features:

Sofa touch lights / Sink cover storage / Motion activated pass-through storage light Valuables hutch / Hanger closet / Bottle opener / Exterior fishing pole storage/ Dual ducted A/C Lighted USB's (5 in 2963 BH) / Kids convenience center / Heated and enclosed underbelly