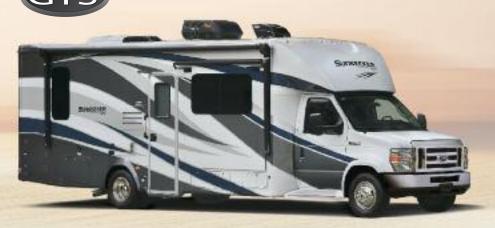

# GRAND TOURING SERIES

The streamlined GTS is the perfect vehicle for the ultimate getaway.

| Sunseeker GTS              | 2800QS    |
|----------------------------|-----------|
| Wheelbase                  | 212"      |
| GVWR                       | 14500     |
| GAWRR                      | 9600      |
| GAWRF                      | 5000      |
| UVW                        | 11596     |
| GCWR                       | 22000     |
| CCC                        | 2904      |
| Fuel Capacity (Gal)        | 55        |
| Hitch Rating               | 7500/500  |
| Length - Bumper to Bumper  | 30' - 4"  |
| Exterior Height with A/C   | 10' - 8"  |
| Exterior Width             | 97"       |
| Interior Width             | 91"       |
| Interior Height Front/Rear | 81"/75.5" |
| Fresh Water (Gal)          | 43/42/28  |
| L.P. Capacity (Gal)        | 9.8       |
| Awning Length              | 18'       |
| Water Heater (Gal)         | 6         |
| Exterior Storage (Cu. Ft.) | 73        |