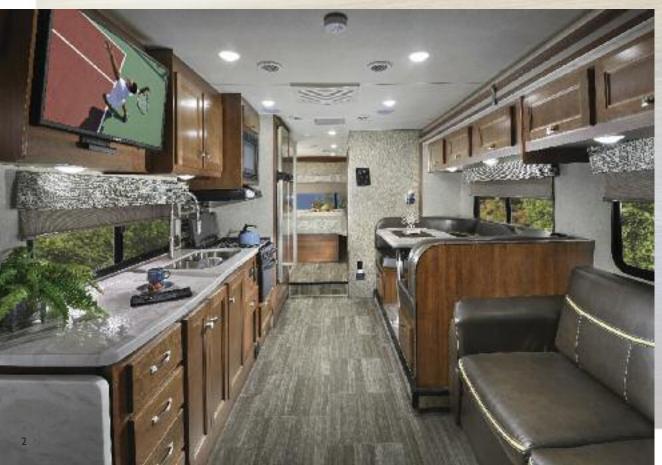

RESIDENTIAL STYLE CABINETRY Sunseeker is appointed with ball bearing drawer glides and rich hardwood cabinetry.

**USB CHARGING STATION** 12V 4-port USB charging station (Living room/bedroom)

ATWOOD FULLY DUCTED AIR All floorplans are ducted for high performance air flow throughout the coach and front cabover.

WHOLE HOUSE ENTERTAINMENT This multimedia system features AM/FM/DVD, Bluetooth, plus outside speaker control.

RESILIEN1

& Waterproof

**MAXX AIR FAN** Recirculates air throughout the entire coach.

7,500 LB. TOW CAPACITY Ford E450