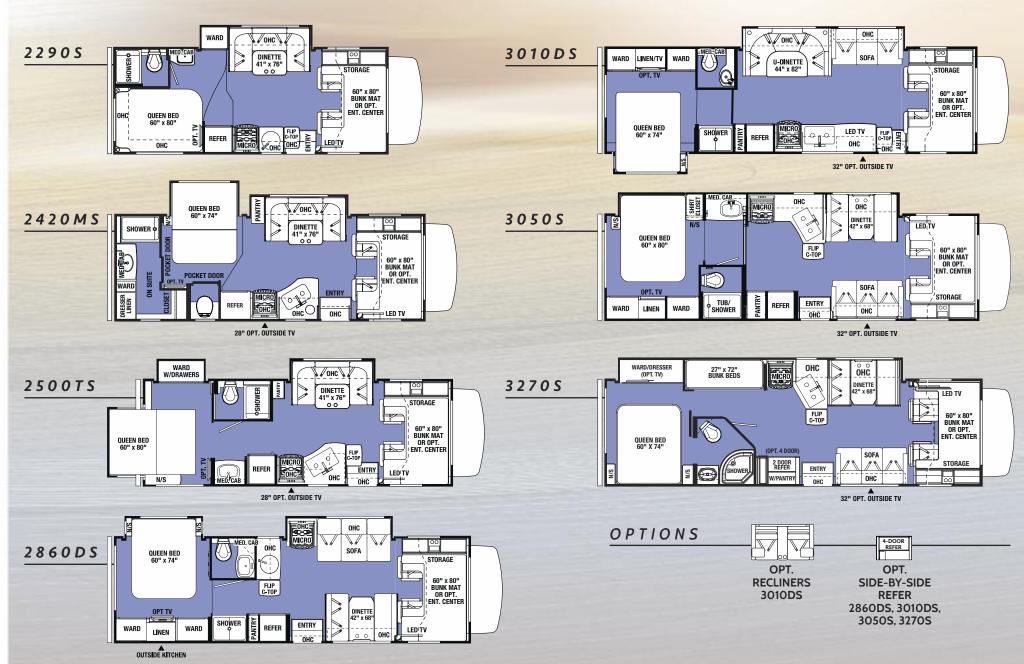

|   |                        | \$0FA 2400R, 2400S, 2400W 2400W 2400W |  |
|---|------------------------|---------------------------------------|--|
| Z |                        | OHC  DINETTE 42" x 68"  STORAGE       |  |
|   | QUEEN BED<br>60" x 75" | 54" x 80"<br>BUNK MAT<br>OR OPT.      |  |
|   | WARD                   | WARD REFER MICRO CHOP CHOP LED TV     |  |
|   |                        | 19" OPT OUTSIDE TV                    |  |