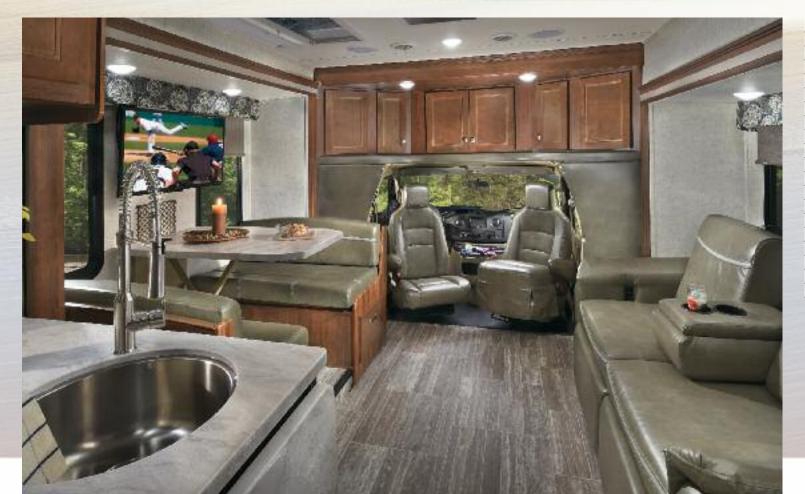

WHOLE HOUSE ENTERTAINMENT This multimedia system features AM/FM/DVD, Bluetooth, plus outside speaker control.

RESILIEN1

& Waterproof

**MAXX AIR FAN** Recirculates air throughout the entire coach.

7,500 LB. TOW CAPACITY Ford E450