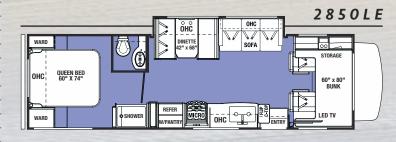

| Ford · Chevy                 | 2250SLE              | 2350LE              | 285OSLE       | 3250DSLE |
|------------------------------|----------------------|---------------------|---------------|----------|
| Wheelbase                    | 158" • 159"          | 158" • 159"         | 220"          | 220"     |
| GVWR                         | 14500 • 14200        | 12500 • 14200       | 14500         | 14500    |
| GAWRR                        | 9600 • 9600          | 8500 • 9600         | 9600          | 9600     |
| GAWRF                        | 5000 • 4600          | 4600 • 4600         | 5000          | 5000     |
| UVW                          | 9660 • 9640          | 9950 • 9890         | 11742         | 12500    |
| GCWR                         | 22000 • 20000        | 18500 • 20000       | 22000         | 22000    |
| CCC                          | 2840 • 4560          | 2550 • 4310         | 2758          | 2000     |
| Fuel Capacity (Gal)          | 55 • 57              | 55 • 57             | 55            | 55       |
| Hitch Rating                 | 7500/500 • 5000/500  | 7500/500 • 5000/500 | 7500/500      | 7500/500 |
| Length - Bumper To Bumper    | 23' - 10" • 24' - 4" | 24' - 6" • 25' - 4" | 31' - 5" • NA | 32' - 3" |
| Exterior Height With A/C     | 11' - 3''            | 11' - 3"            | 11' - 3"      | 11' - 3" |
| Exterior Width               | 101"                 | 101"                | 101"          | 101"     |
| Interior Width               | 95.5"                | 95.5"               | 95.5"         | 95.5"    |
| Interior Height Frt/Rear     | 84"/77"              | 84"/77"             | 84"/77"       | 84"/77"  |
| Fresh/Grey/Black Water (Gal) | 35/32/27             | 44/39/39            | 44/39/39      | 44/39/39 |
| L.P. Capacity (Gal)          | 9.8                  | 9.8                 | 9.8           | 9.8      |
| Awning Length                | 14'                  | 15' - 6''           | 15' - 6''     | 11'      |
| Water Heater (Gal)           | 6                    | 6                   | 6             | 6        |
| Exterior Storage (Cu. Ft.)   | 32                   | 61                  | 102           | 80       |