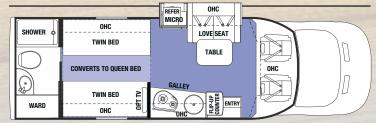

Sunseeker LE Series is the industry's best value on the market today! Enjoy years of carefree travel with these well-built Class Cs.

2350LE

LE Series Kid's sofa sleeper with flip-down bunk

Shown in Latte Decor with optional Rustic Cherry cabinetry

| Ford · Chevy                 | 2250SLE              | 2350LE              | 285OSLE       | 3250DSLE |
|------------------------------|----------------------|---------------------|---------------|----------|
| Wheelbase                    | 158" • 159"          | 158" • 159"         | 220"          | 220"     |
| GVWR                         | 14500 • 14200        | 12500 • 14200       | 14500         | 14500    |
| GAWRR                        | 9600 • 9600          | 8500 • 9600         | 9600          | 9600     |
| GAWRF                        | 5000 • 4600          | 4600 • 4600         | 5000          | 5000     |
| UVW                          | 9660 • 9640          | 9950 • 9890         | 11742         | 12500    |
| GCWR                         | 22000 • 20000        | 18500 • 20000       | 22000         | 22000    |
| CCC                          | 2840 • 4560          | 2550 • 4310         | 2758          | 2000     |
| Fuel Capacity (Gal)          | 55 • 57              | 55 • 57             | 55            | 55       |
| Hitch Rating                 | 7500/500 • 5000/500  | 7500/500 • 5000/500 | 7500/500      | 7500/500 |
| Length - Bumper To Bumper    | 23' - 10" • 24' - 4" | 24' - 6" • 25' - 4" | 31' - 5" • NA | 32' - 3" |
| Exterior Height With A/C     | 11' - 3''            | 11' - 3"            | 11' - 3"      | 11' - 3" |
| Exterior Width               | 101"                 | 101"                | 101"          | 101"     |
| Interior Width               | 95.5"                | 95.5"               | 95.5"         | 95.5"    |
| Interior Height Frt/Rear     | 84"/77"              | 84"/77"             | 84"/77"       | 84"/77"  |
| Fresh/Grey/Black Water (Gal) | 35/32/27             | 44/39/39            | 44/39/39      | 44/39/39 |
| L.P. Capacity (Gal)          | 9.8                  | 9.8                 | 9.8           | 9.8      |
| Awning Length                | 14'                  | 15' - 6''           | 15' - 6''     | 11'      |
| Water Heater (Gal)           | 6                    | 6                   | 6             | 6        |
| Exterior Storage (Cu. Ft.)   | 32                   | 61                  | 102           | 80       |