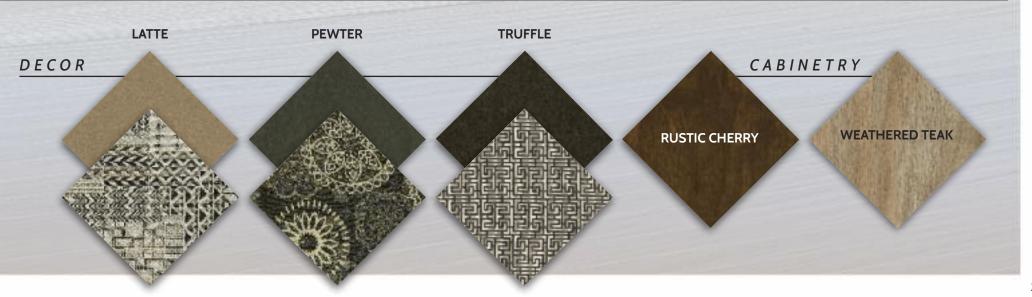

# SUISEEKER BY FOREST RIVER

Shown in Truffle Decor with optional Rustic Cherry cabinetry

Tasteful design, combined with a unique combination of style, value and preferred amenities make travel in the Sunseeker comfortable and loads of fun. Sunseeker's unique split level design provides maximum headroom in the living area, while still offering pass-through storage on every floorplan. Plus, all Sunseekers are "Certified Green" by TRA Certification.

This outdoor camp kitchen is standard on 2860DS.

Shown in Latte Decor with optional Rustic Cherry cabinetry

Sunseeker LE Series is the industry's best value on the market today! Enjoy years of carefree travel with these well-built Class Cs.

2350LE

LE Series Kid's sofa sleeper with flip-down bunk

Shown in Latte Decor with optional Rustic Cherry cabinetry

Shown in Pewter Decor with Rustic Cherry cabinetry.

SUISEEKER WBS MERCEDES - BENZ® SERIES
The quality you've come to expect pairs

The quality you've come to expect, paired with a fuel efficient diesel platform.

Optional low profile Trekker cap is accented with LED light strips.

Standard swivel seats and booster cushions.

Shown in Pewter Decor with optional Weathered Teak cabinetry.