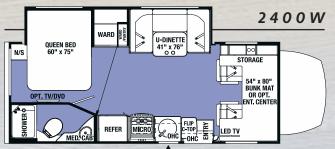

| Sunseeker MBS                | 2400R     | 2400S    | 2400W     |
|------------------------------|-----------|----------|-----------|
|                              |           |          |           |
| Wheelbase                    | 170.3     | 170.3    | 170.3     |
| GVWR                         | 11030     | 11030    | 11030     |
| GAWRR                        | 7720      | 7720     | 7720      |
| GAWRF                        | 4080      | 4080     | 4080      |
| UVW                          | 9852      | 9700     | 9924      |
| GCWR                         | 15250     | 15250    | 15250     |
| CCC                          | 1178      | 1330     | 1106      |
| Fuel Capacity (Gal)          | 26.4      | 26.4     | 26.4      |
| Hitch Rating                 | 4200/350  | 4200/350 | 4200/350  |
| Length - Bumper To Bumper    | 24' - 11" | 24' - 8" | 24 '- 11" |
| Exterior Height With A/C     | 11' - 3"  | 11' -3"  | 11' - 3"  |
| Exterior Width               | 94.5"     | 94.5"    | 94.5"     |
| Interior Width               | 91"       | 91"      | 91"       |
| Interior Height Frt/Rear     | 81"/74"   | 81"/74"  | 81"       |
| Fresh/Grey/Black Water (Gal) | 35/30/30  | 35/33/33 | 35/32/32  |
| L.P. Capacity (Gal)          | 16.6      | 16.6     | 16.6      |
| Awning Length                | 16'       | 15'- 6"  | 15'- 6"   |
| Water Heater (Gal)           | 6         | 6        | 6         |
| Exterior Storage (Cu. Ft.)   | 75        | 67       | 50.3      |