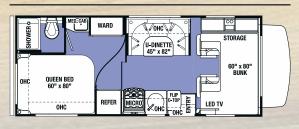

Sunseeker LE Series is the industry's best value on the market today! Enjoy years of carefree travel with these well-built Class Cs.

2350LE

LE Series Kid's sofa sleeper with flip-down bunk

Shown in Latte Decor with optional Rustic Cherry cabinetry