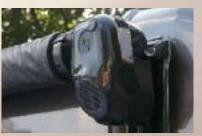

KING JACK ANTENNA This HD digitally amplified antenna enhances reception.

**FIBERGLASS ROOF** Durable, easy to clean (R-18) crowned fiberglass sheds water and doesn't cause black streaks like a rubber roof.