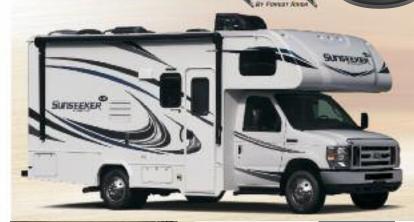

# SUISEEKER BY FOREST RIVER

Shown in Truffle Decor with optional Rustic Cherry cabinetry

Tasteful design, combined with a unique combination of style, value and preferred amenities make travel in the Sunseeker comfortable and loads of fun. Sunseeker's unique split level design provides maximum headroom in the living area, while still offering pass-through storage on every floorplan. Plus, all Sunseekers are "Certified Green" by TRA Certification.