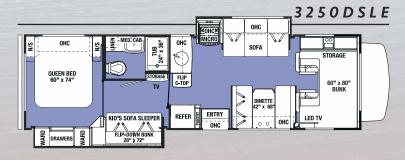

| Ford · Chevy                 | 2250SLE              | 2350LE              | 285OSLE       | 3250DSLE |
|------------------------------|----------------------|---------------------|---------------|----------|
| Wheelbase                    | 158" • 159"          | 158" • 159"         | 220"          | 220"     |
| GVWR                         | 14500 • 14200        | 12500 • 14200       | 14500         | 14500    |
| GAWRR                        | 9600 • 9600          | 8500 • 9600         | 9600          | 9600     |
| GAWRF                        | 5000 • 4600          | 4600 • 4600         | 5000          | 5000     |
| UVW                          | 9660 • 9640          | 9950 • 9890         | 11742         | 12500    |
| GCWR                         | 22000 • 20000        | 18500 • 20000       | 22000         | 22000    |
| CCC                          | 2840 • 4560          | 2550 • 4310         | 2758          | 2000     |
| Fuel Capacity (Gal)          | 55 • 57              | 55 • 57             | 55            | 55       |
| Hitch Rating                 | 7500/500 • 5000/500  | 7500/500 • 5000/500 | 7500/500      | 7500/500 |
| Length - Bumper To Bumper    | 23' - 10" • 24' - 4" | 24' - 6" • 25' - 4" | 31' - 5" • NA | 32' - 3" |
| Exterior Height With A/C     | 11' - 3''            | 11' - 3"            | 11' - 3"      | 11' - 3" |
| Exterior Width               | 101"                 | 101"                | 101"          | 101"     |
| Interior Width               | 95.5"                | 95.5"               | 95.5"         | 95.5"    |
| Interior Height Frt/Rear     | 84"/77"              | 84"/77"             | 84"/77"       | 84"/77"  |
| Fresh/Grey/Black Water (Gal) | 35/32/27             | 44/39/39            | 44/39/39      | 44/39/39 |
| L.P. Capacity (Gal)          | 9.8                  | 9.8                 | 9.8           | 9.8      |
| Awning Length                | 14'                  | 15' - 6''           | 15' - 6''     | 11'      |
| Water Heater (Gal)           | 6                    | 6                   | 6             | 6        |
| Exterior Storage (Cu. Ft.)   | 32                   | 61                  | 102           | 80       |