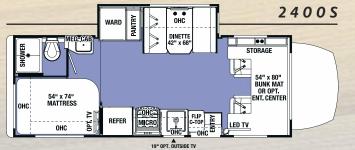

|   |                        | \$0FA 2400R, 2400S, 2400W 2400W 2400W |  |
|---|------------------------|---------------------------------------|--|
| Z |                        | OHC  DINETTE 42" x 68"  STORAGE       |  |
|   | QUEEN BED<br>60" x 75" | 54" x 80"<br>BUNK MAT<br>OR OPT.      |  |
|   | WARD                   | WARD REFER MICRO CHOP CHOP LED TV     |  |
|   |                        | 19" OPT OUTSIDE TV                    |  |

| Sunseeker MBS                | 2400R     | 2400S    | 2400W     |
|------------------------------|-----------|----------|-----------|
|                              |           |          |           |
| Wheelbase                    | 170.3     | 170.3    | 170.3     |
| GVWR                         | 11030     | 11030    | 11030     |
| GAWRR                        | 7720      | 7720     | 7720      |
| GAWRF                        | 4080      | 4080     | 4080      |
| UVW                          | 9852      | 9700     | 9924      |
| GCWR                         | 15250     | 15250    | 15250     |
| CCC                          | 1178      | 1330     | 1106      |
| Fuel Capacity (Gal)          | 26.4      | 26.4     | 26.4      |
| Hitch Rating                 | 4200/350  | 4200/350 | 4200/350  |
| Length - Bumper To Bumper    | 24' - 11" | 24' - 8" | 24 '- 11" |
| Exterior Height With A/C     | 11' - 3"  | 11' -3"  | 11' - 3"  |
| Exterior Width               | 94.5"     | 94.5"    | 94.5"     |
| Interior Width               | 91"       | 91"      | 91"       |
| Interior Height Frt/Rear     | 81"/74"   | 81"/74"  | 81"       |
| Fresh/Grey/Black Water (Gal) | 35/30/30  | 35/33/33 | 35/32/32  |
| L.P. Capacity (Gal)          | 16.6      | 16.6     | 16.6      |
| Awning Length                | 16'       | 15'- 6"  | 15'- 6"   |
| Water Heater (Gal)           | 6         | 6        | 6         |
| Exterior Storage (Cu. Ft.)   | 75        | 67       | 50.3      |