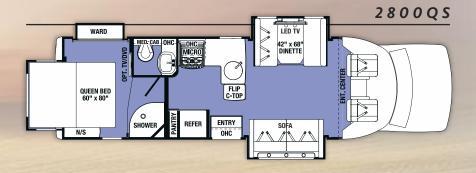

# GRAND TOURING SERIES

The streamlined GTS is the perfect vehicle for the ultimate getaway.

| Sunseeker GTS              | 2800QS    |
|----------------------------|-----------|
| Wheelbase                  | 212"      |
| GVWR                       | 14500     |
| GAWRR                      | 9600      |
| GAWRF                      | 5000      |
| UVW                        | 11596     |
| GCWR                       | 22000     |
| CCC                        | 2904      |
| Fuel Capacity (Gal)        | 55        |
| Hitch Rating               | 7500/500  |
| Length - Bumper to Bumper  | 30' - 4"  |
| Exterior Height with A/C   | 10' - 8"  |
| Exterior Width             | 97"       |
| Interior Width             | 91"       |
| Interior Height Front/Rear | 81"/75.5" |
| Fresh Water (Gal)          | 43/42/28  |
| L.P. Capacity (Gal)        | 9.8       |
| Awning Length              | 18'       |
| Water Heater (Gal)         | 6         |
| Exterior Storage (Cu. Ft.) | 73        |