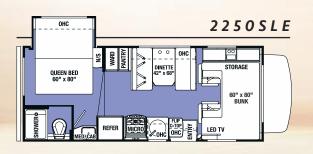

| Ford · Chevy                 | 2250SLE              | 2350LE              | 285OSLE       | 3250DSLE |
|------------------------------|----------------------|---------------------|---------------|----------|
| Wheelbase                    | 158" • 159"          | 158" • 159"         | 220"          | 220"     |
| GVWR                         | 14500 • 14200        | 12500 • 14200       | 14500         | 14500    |
| GAWRR                        | 9600 • 9600          | 8500 • 9600         | 9600          | 9600     |
| GAWRF                        | 5000 • 4600          | 4600 • 4600         | 5000          | 5000     |
| UVW                          | 9660 • 9640          | 9950 • 9890         | 11742         | 12500    |
| GCWR                         | 22000 • 20000        | 18500 • 20000       | 22000         | 22000    |
| CCC                          | 2840 • 4560          | 2550 • 4310         | 2758          | 2000     |
| Fuel Capacity (Gal)          | 55 • 57              | 55 • 57             | 55            | 55       |
| Hitch Rating                 | 7500/500 • 5000/500  | 7500/500 • 5000/500 | 7500/500      | 7500/500 |
| Length - Bumper To Bumper    | 23' - 10" • 24' - 4" | 24' - 6" • 25' - 4" | 31' - 5" • NA | 32' - 3" |
| Exterior Height With A/C     | 11' - 3''            | 11' - 3"            | 11' - 3"      | 11' - 3" |
| Exterior Width               | 101"                 | 101"                | 101"          | 101"     |
| Interior Width               | 95.5"                | 95.5"               | 95.5"         | 95.5"    |
| Interior Height Frt/Rear     | 84"/77"              | 84"/77"             | 84"/77"       | 84"/77"  |
| Fresh/Grey/Black Water (Gal) | 35/32/27             | 44/39/39            | 44/39/39      | 44/39/39 |
| L.P. Capacity (Gal)          | 9.8                  | 9.8                 | 9.8           | 9.8      |
| Awning Length                | 14'                  | 15' - 6''           | 15' - 6''     | 11'      |
| Water Heater (Gal)           | 6                    | 6                   | 6             | 6        |
| Exterior Storage (Cu. Ft.)   | 32                   | 61                  | 102           | 80       |