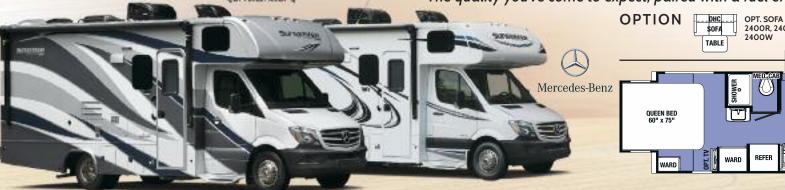

Shown in Pewter Decor with Rustic Cherry cabinetry.

SUISEEKER WBS MERCEDES - BENZ® SERIES
The quality you've come to expect pairs

The quality you've come to expect, paired with a fuel efficient diesel platform.

|   |                        | \$0FA 2400R, 2400S, 2400W 2400W 2400W |  |
|---|------------------------|---------------------------------------|--|
| Z |                        | OHC  DINETTE 42" x 68"  STORAGE       |  |
|   | QUEEN BED<br>60" x 75" | 54" x 80"<br>BUNK MAT<br>OR OPT.      |  |
|   | WARD                   | WARD REFER MICRO CHOP CHOP LED TV     |  |
|   |                        | 19" OPT OUTSIDE TV                    |  |

| Sunseeker MBS                | 2400R     | 2400S    | 2400W     |
|------------------------------|-----------|----------|-----------|
|                              |           |          |           |
| Wheelbase                    | 170.3     | 170.3    | 170.3     |
| GVWR                         | 11030     | 11030    | 11030     |
| GAWRR                        | 7720      | 7720     | 7720      |
| GAWRF                        | 4080      | 4080     | 4080      |
| UVW                          | 9852      | 9700     | 9924      |
| GCWR                         | 15250     | 15250    | 15250     |
| CCC                          | 1178      | 1330     | 1106      |
| Fuel Capacity (Gal)          | 26.4      | 26.4     | 26.4      |
| Hitch Rating                 | 4200/350  | 4200/350 | 4200/350  |
| Length - Bumper To Bumper    | 24' - 11" | 24' - 8" | 24 '- 11" |
| Exterior Height With A/C     | 11' - 3"  | 11' -3"  | 11' - 3"  |
| Exterior Width               | 94.5"     | 94.5"    | 94.5"     |
| Interior Width               | 91"       | 91"      | 91"       |
| Interior Height Frt/Rear     | 81"/74"   | 81"/74"  | 81"       |
| Fresh/Grey/Black Water (Gal) | 35/30/30  | 35/33/33 | 35/32/32  |
| L.P. Capacity (Gal)          | 16.6      | 16.6     | 16.6      |
| Awning Length                | 16'       | 15'- 6"  | 15'- 6"   |
| Water Heater (Gal)           | 6         | 6        | 6         |
| Exterior Storage (Cu. Ft.)   | 75        | 67       | 50.3      |