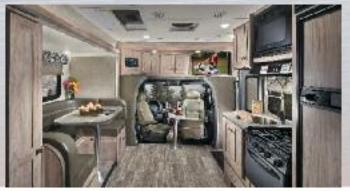

# SUISEEKER BY FOREST RIVER

Shown in Truffle Decor with optional Rustic Cherry cabinetry

Tasteful design, combined with a unique combination of style, value and preferred amenities make travel in the Sunseeker comfortable and loads of fun. Sunseeker's unique split level design provides maximum headroom in the living area, while still offering pass-through storage on every floorplan. Plus, all Sunseekers are "Certified Green" by TRA Certification.