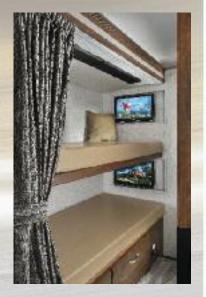

WINTERIZING TUBE Easy access for quick maintenance includes bypass valve.

INTEGRATED STEP Sunseeker's entry step is integrated into the sidewall. No more slippery, or damaged power steps. (N/A MBS)

**CAB OVER BUNK SAFETY NET** The overhead bunk is rated for 440 lbs.