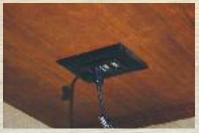

KING JACK ANTENNA This HD digitally amplified antenna enhances reception.

**FIBERGLASS ROOF** Durable, easy to clean (R-18) crowned fiberglass sheds water and doesn't cause black streaks like a rubber roof.