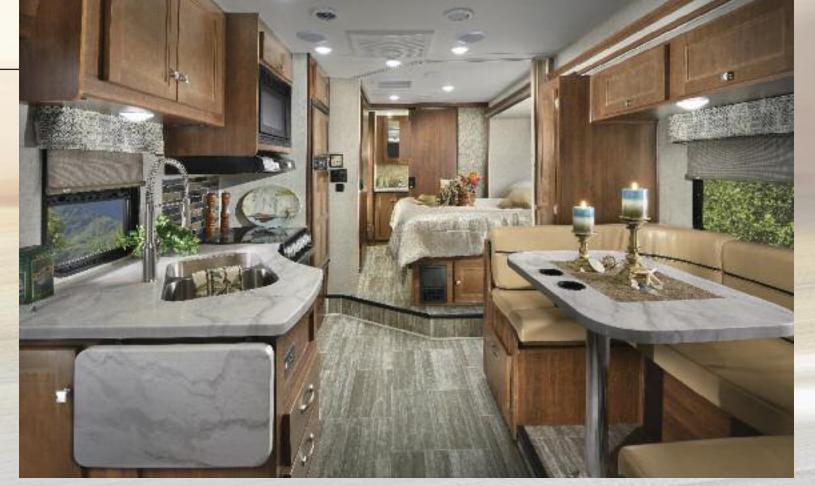

# SUISEEKER BY FOREST RIVER

Shown in Truffle Decor with optional Rustic Cherry cabinetry

Tasteful design, combined with a unique combination of style, value and preferred amenities make travel in the Sunseeker comfortable and loads of fun. Sunseeker's unique split level design provides maximum headroom in the living area, while still offering pass-through storage on every floorplan. Plus, all Sunseekers are "Certified Green" by TRA Certification.

### CLASS C TOP FEATURES

- 7' Ceiling height
- Crowned fiberglass roof
- Trekker front cap option
- 2" Thick gel coat sidewalls with Azdel "SuperLite" composite
- Firestone Ride-Rite<sup>™</sup> suspension
- Heated enclosed tanks
- Water filtration system
- 7,500 Lb. tow rating (Ford only)
- Two Cab-over windows (Bunk area)
- Premium residential appliances with 1.3 cu. ft. microwave
- 40" 12V LED TV
- Standard side view and back-up cameras
- Waste Master® RV sewer management system

RESIDENTIAL STYLE CABINETRY Sunseeker is appointed with ball bearing drawer glides and rich hardwood cabinetry.

**USB CHARGING STATION** 12V 4-port USB charging station (Living room/bedroom)

ATWOOD FULLY DUCTED AIR All floorplans are ducted for high performance air flow throughout the coach and front cabover.

**ENCLOSED BATTERIES** Two batteries in a single housing for easy access. (One battery LE and Transit)

**MEMORY FOAM** Memory foam mattress will ensure a good nights sleep.

**JACK KNIFE SOFA** Comfortable sofa with footrests converts to sleeping area.