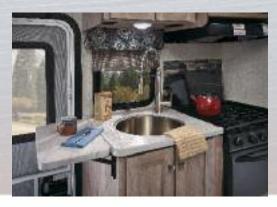

This outdoor camp kitchen is standard on 2860DS.

Shown in Latte Decor with optional Rustic Cherry cabinetry