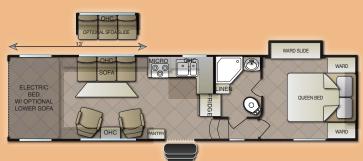

m (TS Only)

- One Piece Roof Membrane
- Power Jacks Front Only
- Pressure Washer
- Radius Insulated Compartment Doo
- Roto Flex Front Hitch (TS Only)
- Sani Flush Black Tank
- Sink Cover
- Slam Latch Radius Compartment I (TS Only)
- Solar Ready
- Spare Tire
- TV Antenna w/Cable Hook-Up
- Ultra High Gloss Medallion Exterior Only)
- Walk On Roof

#### **POPULAR OPTIONS**

- 160 Solar w/Inverter
- 15.0 A/C IPO 13.5
- 2nd Lift Bed & Dinette (TS Only)
- A/C Bedroom 13.5 BTU
- A/C Cargo Area (TS Only)
- Diamond Plate Flooring Cargo Are
- Enclosed Underbelly (Incl. NL & TS)
- Fireplace in Living Area (TS Only)
- Livingroom Sofa Slide Out
- Patio Cables
- Ramp Patio Fence
- Rear Electric Jacks
- Rear Screen Wall
- TV Bedroom 22"
- 32" TV Livingroom
- Winterizing Kit

## **TOP SHELF 5TH WHEELS**



**BLAZE'N NEXT LEVEL FW 3213** 



**BLAZE'N NEXT LEVEL FW 3617** 



**BLAZE'N TOP SHELF FW 3813** 



**BLAZE'N TOP SHELF FW 3916** 

# SPECIFICATIONS

| EXT<br>LENGTH | EXT<br>WIDTH                               | HEIGHT<br>(W A/C)                                                                                                                                                                                                                | GVWR                                                                                                                                     | AXLE<br>WEIGHT                                                                                                                                                                                        | HITCH<br>WEIGHT