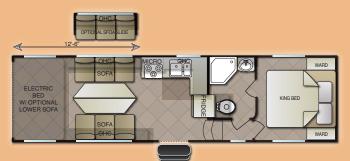

## TOY HAULERS



LUXURY FIFTH WHEELS

Pacific Coachworks





LARGE DOUBLE DOOR REFRIGERATOR DIMMABLE LED LIGHTING GLASS SHOWER ENCLOSURE LOTS OF STORAGE SPACE







# WIDE BODY, NEXT LEVEL &

## **BLAZE'N 5TH WHEEL FLOOR PLANS**



## **BLAZE'N WIDE BODY FW F29**



## **BLAZE'N WIDE BODY FW F33**



ELECTRIC BOTONAL LOFT BED LOWER SOFA

#### **BLAZE'N TOP SHELF FW 3713**

## **BLAZE'N TOP SHELF FW 3513**

## **FEATURES AND OPTIONS**

#### **INTERIOR FEATURES**

- 1-PC Fiberglass Tub Surround(TS Only)
- A/C 13.5 BTU Ducted(15.0 BTU NL & TS)
- Beaver Tail Flr w/Storage Bin (TS Only)
- Bunk Ladder
- Custom Carpet Kit Cargo Area
- Deluxe Ceiling Fan w/LED Light(NL)
- Double Carpet Padding-Bdrm (TS Only)
- Ducted Furnace-30,000 BTU(40,000 NL/TS)
- Flush Floor Tie Down (WB)
- Glass Flush Mount Cooktop (TS Only)
- Glass Shower Enclosure
- High Rise Pull Out Galley Faucet
- King Bed (WB Only)
- Laminated Counter Tops w/Edge
- Large Double Door Refrigerator
- Large Pots & Pans Drawer/Galley (TS Only)
- LED Lighting
- LINC