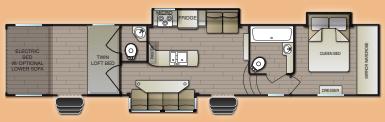

sure Washer
- Radius Insulated Compartment Doo
- Roto Flex Front Hitch (TS Only)
- Sani Flush Black Tank
- Sink Cover
- Slam Latch Radius Compartment I (TS Only)
- Solar Ready
- Spare Tire
- TV Antenna w/Cable Hook-Up
- Ultra High Gloss Medallion Exterior Only)
- Walk On Roof

#### **POPULAR OPTIONS**

- 160 Solar w/Inverter
- 15.0 A/C IPO 13.5
- 2nd Lift Bed & Dinette (TS Only)
- A/C Bedroom 13.5 BTU
- A/C Cargo Area (TS Only)
- Diamond Plate Flooring Cargo Are
- Enclosed Underbelly (Incl. NL & TS)
- Fireplace in Living Area (TS Only)
- Livingroom Sofa Slide Out
- Patio Cables
- Ramp Patio Fence
- Rear Electric Jacks
- Rear Screen Wall
- TV Bedroom 22"
- 32" TV Livingroom
- Winterizing Kit

## **TOP SHELF 5TH WHEELS**



**BLAZE'N NEXT LEVEL FW 3213** 



**BLAZE'N NEXT LEVEL FW 3617** 



**BLAZE'N TOP SHELF FW 3813** 



**BLAZE'N TOP SHELF FW 3916** 

# SPECIFICATIONS

| EXT<br>LENGTH | EXT<br>WIDTH                               | HEIGHT<br>(W A/C)                                                                                                                                                                                                                | GVWR                                                                                                                                     | AXLE<br>WEIGHT                                                                                                                                                                                        | HITCH<br>WEIGHT