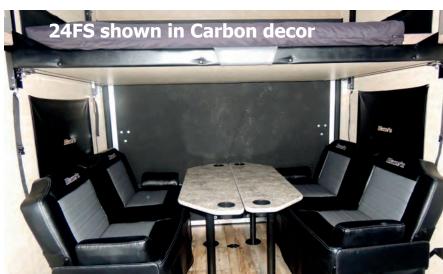

#### **INTERIOR FEATURES**

- 1-PC Fiberglass Tub Surround(TS Only)
- A/C 13.5 BTU Ducted(15.0 BTU NL & TS)
- Beaver Tail Flr w/Storage Bin (TS Only)
- Bunk Ladder
- Custom Carpet Kit Cargo Area
- Deluxe Ceiling Fan w/LED Light(NL)
- Double Carpet Padding-Bdrm (TS Only)
- Ducted Furnace-30,000 BTU(40,000 NL/TS)
- Flush Floor Tie Down (WB)
- Glass Flush Mount Cooktop (TS Only)
- Glass Shower Enclosure
- High Rise Pull Out Galley Faucet
- King Bed (WB Only)
- Laminated Counter Tops w/Edge
- Large Double Door Refrigerator
- Large Pots & Pans Drawer/Galley (TS Only)
- LED Lighting
- LINC PAD Universal Tech (TS Only)
- Max Air Vent /LVRM (TS Only)
- Metal Ball Bearing Drawer Guides (TS Only)
- Microwave Oven (30" TS Only)
- Porcelain Toilet
- Range w/Flush Glass Top (NL Only)
- Rear Electric Bed (w/Dinette inTS)
- Rear "BIG AIR" Lounge
- Roller Shade Window Coverings
- Screwed Together Cabinet Frames
- Skylight in Bathroom
- Solid Surface Tops (TS Only)
- Stainless Appearance Appliances (TS Only)
- Stereo/Amp/DVD/BT/Subwoofer (Soundbar