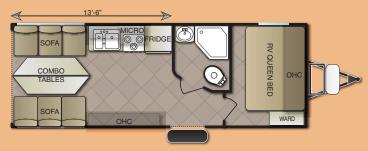

L         50 GAL           41'11"         102"         13'         16,800         9,830         2,750         12,580         4,220         170 GAL         50 GAL         90 GAL           44'3"         102"         13'2"         20,800         10,755         3,906         14,661         6,139         170 GAL         50 GAL         90 GAL           44'9"         102"         13'2"         20,800         11,410         3,510 |

Unloaded vehicle weight (UVW) information is intended as a guide only and does not include water, fluids or popular options. Actual weight may vary. Payload capacity does not include the weight of water, fluids, or popular options. Weights and capacities are approximate and are subject to change without notice.

rs

Doors

(15

## **BLAZE'N TOY HAULER FLOOR PLANS**





**BLAZE'N TOY HAULER 22FS** 



**BLAZE'N TOY HAULER 24FS** 



**BLAZE'N TOY HAULER 25FBXL** 



**BLAZE'N TOY HAULER 29FBXL** 



**BLAZE'N TOY HAULER 27FBXL** 



**BLAZE'N TOY HAULER 32FBXL** 

# FS & FBXL 102" SERIES TRAILERS

## **FEATURES AND OPTIONS**

#### INTERIOR FEATURES

- A/C 13.5 BTU Ducted
- Blackout Window Covers / Cargo Area (FS Only)
- Bunk Ladder (FBXL Only)
- Cook Top w/Glass Cover (FBXL Only)
- Custom Carpet Kit Cargo Area (FBXL Only)
- Flush Floor Tie Down
- Laminated Countertops w/Edge (FS)
- Large Double Door Refrigerator
- Large Oven w/Cooktop
- LED Lights
- Medicine Cabinet (FS Only)
- Metal Ball Bearing Drawer Guides
- Rear Electric Bed
- Rear "BIG AIR" Lounge (FBXL Only)
- Roller Shade Window Coverings
- Screwed Together Cabinet Frames
- Skylight in Bathroom