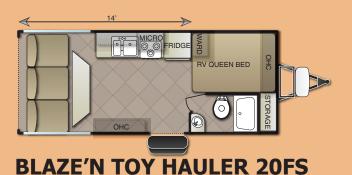

GAL         50 GAL           41'11"         102"         13'         16,800         9,830         2,750         12,580         4,220         170 GAL         50 GAL         90 GAL           44'3"         102"         13'2"         20,800         10,755         3,906         14,661         6,139         170 GAL         50 GAL         90 GAL           44'9"         102"         13'2"         20,800         11,410         3,510 |

Unloaded vehicle weight (UVW) information is intended as a guide only and does not include water, fluids or popular options. Actual weight may vary. Payload capacity does not include the weight of water, fluids, or popular options. Weights and capacities are approximate and are subject to change without notice.

rs

Doors

(15

## **BLAZE'N TOY HAULER FLOOR PLANS**





**BLAZE'N TOY HAULER 22FS** 



**BLAZE'N TOY HAULER 24FS** 



**BLAZE'N TOY HAULER 25FBXL** 



**BLAZE'N TOY HAULER 29FBXL** 



**BLAZE'N TOY HAULER 27FBXL** 



**BLAZE'N TOY HAULER 32FBXL** 

# FS & FBXL 102" SERIES TRAILERS

## **FEATURES AND OPTIONS**

#### INTERIOR FEATURES

- A/C 13.5 BTU Ducted
- Blackout Window Covers / Cargo Area (FS Only)
- Bunk Ladder (FBXL Only)
- Cook Top w/Glass Cover (FBXL Only)
- Custom Carpet Kit Cargo Area (FBXL Only)
- Flush Floor Tie Down
- Laminated Countertops w/Edge (FS)
- Large Double Door Refrigerator
- Large Oven w/Cooktop
- LED Lights
- Medicine Cabinet (FS Only)
- Metal Ball Bearing Drawer Guides
- Rear Electric Bed
- Rear "BIG AIR" Lounge (FBXL Only)
- Roller Shade Window Coverings
- Screwed Together Cabinet Frames
- Skylight in Bathroo