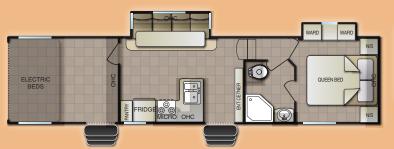

## TOY HAULERS



LUXURY FIFTH WHEELS

Pacific Coachworks





LARGE DOUBLE DOOR REFRIGERATOR DIMMABLE LED LIGHTING GLASS SHOWER ENCLOSURE LOTS OF STORAGE SPACE







# WIDE BODY, NEXT LEVEL &

## **BLAZE'N 5TH WHEEL FLOOR PLANS**



## **BLAZE'N WIDE BODY FW F29**



## **BLAZE'N WIDE BODY FW F33**



ELECTRIC BOTONAL LOFT BED LOWER SOFA

#### **BLAZE'N TOP SHELF FW 3713**

## **BLAZE'N TOP SHELF FW 3513**

## **FEATURES AND OPTIONS**

#### **INTERIOR FEATURES**

- 1-PC Fiberglass Tub Surround(TS Only)
- A/C 13.5 BTU Ducted(15.0 BTU NL & TS)
- Beaver Tail Flr w/Storage Bin (TS Only)
- Bunk Ladder
- Custom Carpet Kit Cargo Area
- Deluxe Ceiling Fan w/LED Light(NL)
- Double Carpet Padding-Bdrm (TS Only)
- Ducted Furnace-30,000 BTU(40,000 NL/TS)
- Flush Floor Tie Down (WB)
- Glass Flush Mount Cooktop (TS Only)
- Glass Shower Enclosure
- High Rise Pull Out Galley Faucet
- King Bed (WB Only)
- Laminated Counter Tops w/Edge
- Large Double Door Refrigerator
- Large Pots & Pans Drawer/Galley (TS Only)
- LED Lighting
- LINC PAD Universal Tech (TS Only)
- Max Air Vent /LVRM (TS Only)
- Metal Ba