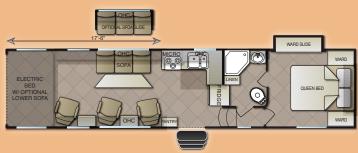

ane
- Power Jacks Front Only
- Pressure Washer
- Radius Insulated Compartment Doo
- Roto Flex Front Hitch (TS Only)
- Sani Flush Black Tank
- Sink Cover
- Slam Latch Radius Compartment I (TS Only)
- Solar Ready
- Spare Tire
- TV Antenna w/Cable Hook-Up
- Ultra High Gloss Medallion Exterior Only)
- Walk On Roof

#### **POPULAR OPTIONS**

- 160 Solar w/Inverter
- 15.0 A/C IPO 13.5
- 2nd Lift Bed & Dinette (TS Only)
- A/C Bedroom 13.5 BTU
- A/C Cargo Area (TS Only)
- Diamond Plate Flooring Cargo Are
- Enclosed Underbelly (Incl. NL & TS)
- Fireplace in Living Area (TS Only)
- Livingroom Sofa Slide Out
- Patio Cables
- Ramp Patio Fence
- Rear Electric Jacks
- Rear Screen Wall
- TV Bedroom 22"
- 32" TV Livingroom
- Winterizing Kit

## **TOP SHELF 5TH WHEELS**



**BLAZE'N NEXT LEVEL FW 3213** 



**BLAZE'N NEXT LEVEL FW 3617** 



**BLAZE'N TOP SHELF FW 3813** 



**BLAZE'N TOP SHELF FW 3916** 

# SPECIFICATIONS

| EXT<br>LENGTH | EXT<br>WIDTH                               | HEIGHT<br>(W A/C)                                                                                                                                                                                                                | GVWR                                                                                                                                     | AXLE<br>WEIGHT                                                                                                                                                                                        | HITCH<br>WEIGHT