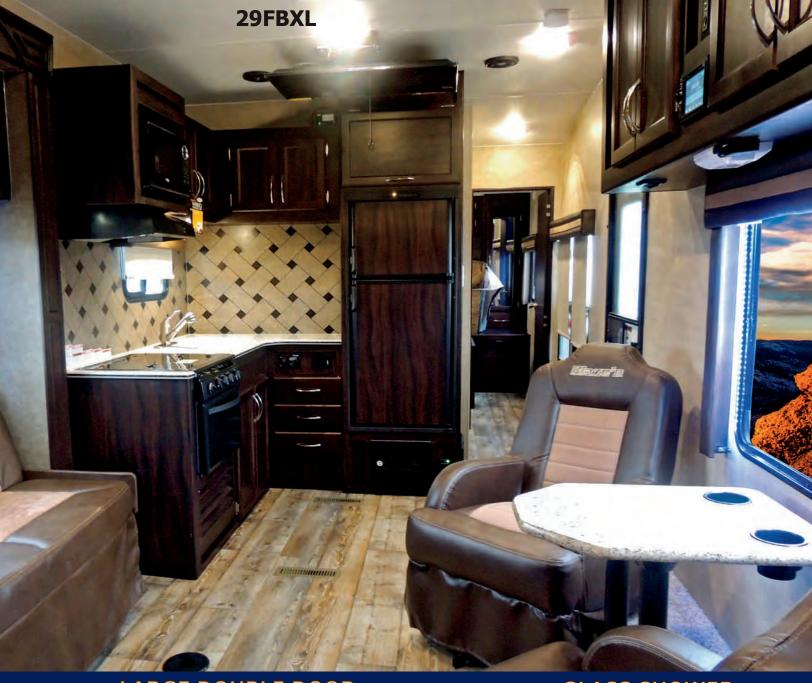

## TOY HAULERS

LUXURY FIFTH WHEELS

Pacific Coachworks

LARGE DOUBLE DOOR REFRIGERATOR DIMMABLE LED LIGHTING GLASS SHOWER ENCLOSURE LOTS OF STORAGE SPACE

#### **INTERIOR FEATURES**

- 1-PC Fiberglass Tub Surround(TS Only)
- A/C 13.5 BTU Ducted(15.0 BTU NL & TS)
- Beaver Tail Flr w/Storage Bin (TS Only)
- Bunk Ladder
- Custom Carpet Kit Cargo Area
- Deluxe Ceiling Fan w/LED Light(NL)
- Double Carpet Padding-Bdrm (TS Only)
- Ducted Furnace-30,000 BTU(40,000 NL/TS)
- Flush Floor Tie Down (WB)
- Glass Flush Mount Cooktop (TS Only)
- Glass Shower Enclosure
- High Rise Pull Out Galley Faucet
- King Bed (WB Only)
- Laminated Counter Tops w/Edge
- Large Double Door Refrigerator
- Large Pots & Pans Drawer/Galley (TS Only)
- LED Lighting
- LINC PAD Universal Tech (TS Only)
- Max Air Vent /LVRM (TS Only)
- Metal Ball Bearing Drawer Guides (TS Only)
- Microwave Oven (30" TS Only)
- Porcelain Toilet
- Range w/Flush Glass Top (NL Only)
- Rear Electric Bed (w/Dinette inTS)
- Rear "BIG AIR" Lounge
- Roller Shade Window Coverings
- Screwed Together Cabinet Frames
- Skylight in Bathroom
- Solid Surface Tops (TS Only)
- Stainless Appearance Appliances (TS Only)
- Stereo/Amp/DVD/BT/Subwoofer (Soundbar