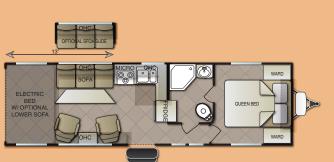

750         12,580         4,220         170 GAL         50 GAL         90 GAL           44'3"         102"         13'2"         20,800         10,755         3,906         14,661         6,139         170 GAL         50 GAL         90 GAL           44'9"         102"         13'2"         20,800         11,410         3,510 |

Unloaded vehicle weight (UVW) information is intended as a guide only and does not include water, fluids or popular options. Actual weight may vary. Payload capacity does not include the weight of water, fluids, or popular options. Weights and capacities are approximate and are subject to change without notice.

rs

Doors

(15

## **BLAZE'N TOY HAULER FLOOR PLANS**





**BLAZE'N TOY HAULER 22FS** 



**BLAZE'N TOY HAULER 24FS** 



**BLAZE'N TOY HAULER 25FBXL** 



**BLAZE'N TOY HAULER 29FBXL** 



**BLAZE'N TOY HAULER 27FBXL** 



**BLAZE'N TOY HAULER 32FBXL** 

# FS & FBXL 102" SERIES TRAILERS

## **FEATURES AND OPTIONS**

#### INTERIOR FEATURES

- A/C 13.5 BTU Ducted
- Blackout Window Covers / Cargo Area (FS Only)
- Bunk Ladder (FBXL Only)
- Cook Top w/Glass Cover (FBXL Only)
- Custom Carpet Kit Cargo Area (FBXL Only)
- Flush Floor Tie Down
- Laminated Countertops w/Edge (FS)
- Large Double Door Refrigerator
- Large Oven w/Cooktop
- LED Lights
- Medicine Cabinet (FS Only)
- Metal Ball Bearing Drawer Guides
- Rear Electric Bed
- Rear "BIG AIR" Lounge (FBXL Only)
- Roller Shade Window Coverings
- Screwed Together Cabinet Frames
- Skylight in Bathroom
- Solid Surface Counter Top Galley Only (FBXL Only)
- Stereo/Amp/DVD/Bluetooth/Subwoofer (FBXL Onl