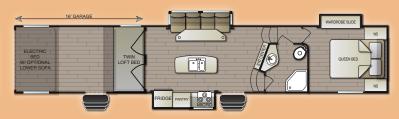

partment Doo
- Roto Flex Front Hitch (TS Only)
- Sani Flush Black Tank
- Sink Cover
- Slam Latch Radius Compartment I (TS Only)
- Solar Ready
- Spare Tire
- TV Antenna w/Cable Hook-Up
- Ultra High Gloss Medallion Exterior Only)
- Walk On Roof

#### **POPULAR OPTIONS**

- 160 Solar w/Inverter
- 15.0 A/C IPO 13.5
- 2nd Lift Bed & Dinette (TS Only)
- A/C Bedroom 13.5 BTU
- A/C Cargo Area (TS Only)
- Diamond Plate Flooring Cargo Are
- Enclosed Underbelly (Incl. NL & TS)
- Fireplace in Living Area (TS Only)
- Livingroom Sofa Slide Out
- Patio Cables
- Ramp Patio Fence
- Rear Electric Jacks
- Rear Screen Wall
- TV Bedroom 22"
- 32" TV Livingroom
- Winterizing Kit

## **TOP SHELF 5TH WHEELS**



**BLAZE'N NEXT LEVEL FW 3213** 



**BLAZE'N NEXT LEVEL FW 3617** 



**BLAZE'N TOP SHELF FW 3813** 



**BLAZE'N TOP SHELF FW 3916** 

# SPECIFICATIONS

| EXT<br>LENGTH | EXT<br>WIDTH                               | HEIGHT<br>(W A/C)                                                                                                                                                                                                                | GVWR                                                                                                                                     | AXLE<br>WEIGHT                                                                                                                                                                                        | HITCH<br>WEIGHT