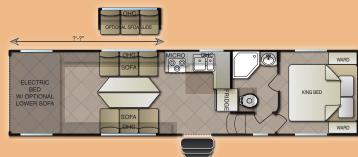

## TOY HAULERS



LUXURY FIFTH WHEELS

Pacific Coachworks





LARGE DOUBLE DOOR REFRIGERATOR DIMMABLE LED LIGHTING GLASS SHOWER ENCLOSURE LOTS OF STORAGE SPACE







# WIDE BODY, NEXT LEVEL &

## **BLAZE'N 5TH WHEEL FLOOR PLANS**



## **BLAZE'N WIDE BODY FW F29**



## **BLAZE'N WIDE BODY FW F33**



ELECTRIC BOTONAL LOFT BED LOWER SOFA

#### **BLAZE'N TOP SHELF FW 3713**

## **BLAZE'N TOP SHELF FW 3513**

## **FEATURES AND OPTIONS**

#### **INTERIOR FEATURES**

- 1-PC Fiberglass Tub Surround(TS Only)
- A/C 13.5 BTU Ducted(15.0 BTU NL & TS)
- Beaver Tail Flr w/Storage Bin (TS Only)
- Bunk Ladder
- Custom Carpet Kit Cargo Area
- Deluxe Ceiling Fan w/LED Light(NL)
- Double Carpet Padding-Bdrm (TS Only)
- Ducted Furnace-30,000 BTU(40,000 NL/TS)
- Flush Floor Tie Down (WB)
- Glass Flush Mount Cooktop (TS Only)
- Glass Shower Enclosure
- High Rise Pull Out Galley Faucet
- King Bed (WB Only)
- Laminated Counter Tops w/Edge
- Large Double Door Refrigerator
- Large Pots & Pans Drawer/Galley (TS Only)
- LED Lighting
- LINC PAD Universal Tech (TS Only)
- Max