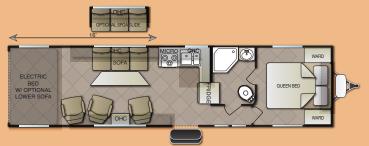

90 GAL           44'3"         102"         13'2"         20,800         10,755         3,906         14,661         6,139         170 GAL         50 GAL         90 GAL           44'9"         102"         13'2"         20,800         11,410         3,510 |

Unloaded vehicle weight (UVW) information is intended as a guide only and does not include water, fluids or popular options. Actual weight may vary. Payload capacity does not include the weight of water, fluids, or popular options. Weights and capacities are approximate and are subject to change without notice.

rs

Doors

(15

## **BLAZE'N TOY HAULER FLOOR PLANS**





**BLAZE'N TOY HAULER 22FS** 



**BLAZE'N TOY HAULER 24FS** 



**BLAZE'N TOY HAULER 25FBXL** 



**BLAZE'N TOY HAULER 29FBXL** 



**BLAZE'N TOY HAULER 27FBXL** 



**BLAZE'N TOY HAULER 32FBXL** 

# FS & FBXL 102" SERIES TRAILERS

## **FEATURES AND OPTIONS**

#### INTERIOR FEATURES

- A/C 13.5 BTU Ducted
- Blackout Window Covers / Cargo Area (FS Only)
- Bunk Ladder (FBXL Only)
- Cook Top w/Glass Cover (FBXL Only)
- Custom Carpet Kit Cargo Area (FBXL Only)
- Flush Floor Tie Down
- Laminated Countertops w/Edge (FS)
- Large Double Door Refrigerator
- Large Oven w/Cooktop
- LED Lights
- Medicine Cabinet (FS Only)
- Metal Ball Bearing Drawer Guides
- Rear Electric Bed
- Rear "BIG AIR" Lounge (FBXL Only)
- Roller Shade Window Coverings
- Screwed Together Cabinet Frames
- Skylight in Bathroom
- Solid Surface Counter Top Galley Only (FBXL Only)
- Stereo/Amp/DVD/Bluetooth/Subwoofer (FBXL Only)
- Stereo w/Speakers
- Toilet Porcelain
- Tub Surround
- Upgraded