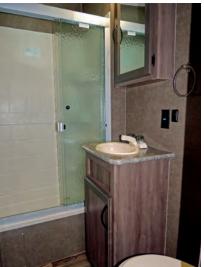

#### **INTERIOR FEATURES**

- 1-PC Fiberglass Tub Surround(TS Only)
- A/C 13.5 BTU Ducted(15.0 BTU NL & TS)
- Beaver Tail Flr w/Storage Bin (TS Only)
- Bunk Ladder
- Custom Carpet Kit Cargo Area
- Deluxe Ceiling Fan w/LED Light(NL)
- Double Carpet Padding-Bdrm (TS Only)
- Ducted Furnace-30,000 BTU(40,000 NL/TS)
- Flush Floor Tie Down (WB)
- Glass Flush Mount Cooktop (TS Only)
- Glass Shower Enclosure
- High Rise Pull Out Galley Faucet
- King Bed (WB Only)
- Laminated Counter Tops w/Edge
- Large Double Door Refrigerator
- Large Pots & Pans Drawer/Galley (TS Only)
- LED Lighting
- LINC PAD Universal Tech (TS Only)
- Max Air Vent /LVRM (TS Only)
- Metal Ball Bearing Drawer Guides (TS Only)
- Microwave Oven (30" TS Only)
- Porcelain Toilet
- Range w/Flush Glass Top (NL Only)
- Rear Electric Bed (w/Dinette inTS)
- Rear "BIG AIR" Lounge
- Roller Shade Window Coverings
- Screwed Together Cabinet Frames
- Skylight in Bathroom
- Solid Surface Tops (TS Only)
- Stainless Appearance Appliances (TS Only)
- Stereo/Amp/DVD/BT/Subwoofer (Soundbar