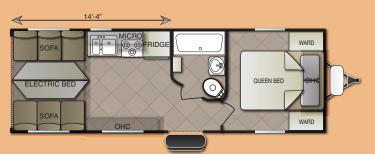

16,800         9,830         2,750         12,580         4,220         170 GAL         50 GAL         90 GAL           44'3"         102"         13'2"         20,800         10,755         3,906         14,661         6,139         170 GAL         50 GAL         90 GAL           44'9"         102"         13'2"         20,800         11,410         3,510 |

Unloaded vehicle weight (UVW) information is intended as a guide only and does not include water, fluids or popular options. Actual weight may vary. Payload capacity does not include the weight of water, fluids, or popular options. Weights and capacities are approximate and are subject to change without notice.

rs

Doors

(15

## **BLAZE'N TOY HAULER FLOOR PLANS**





**BLAZE'N TOY HAULER 22FS** 



**BLAZE'N TOY HAULER 24FS** 



**BLAZE'N TOY HAULER 25FBXL** 



**BLAZE'N TOY HAULER 29FBXL** 



**BLAZE'N TOY HAULER 27FBXL** 



**BLAZE'N TOY HAULER 32FBXL** 

# FS & FBXL 102" SERIES TRAILERS

## **FEATURES AND OPTIONS**

#### INTERIOR FEATURES

- A/C 13.5 BTU Ducted
- Blackout Window Covers / Cargo Area (FS Only)
- Bunk Ladder (FBXL Only)
- Cook Top w/Glass Cover (FBXL Only)
- Custom Carpet Kit Cargo Area (FBXL Only)
- Flush Floor Tie Down
- Laminated Countertops w/Edge (FS)
- Large Double Door Refrigerator
- Large Oven w/Cooktop
- LED Lights
- Medicine Cabinet (FS Only)
- Metal Ball Bearing Drawer Guides
- Rear Electric Bed
- Rear "BIG AIR" Lounge (FBXL Only)
- Roller Shade Window Coverings
- Screwed Together Cabinet Frames
- Skylight in Bathroom
- Solid Surface Counter Top Galley Only (FBXL Only)
- Stereo/Amp