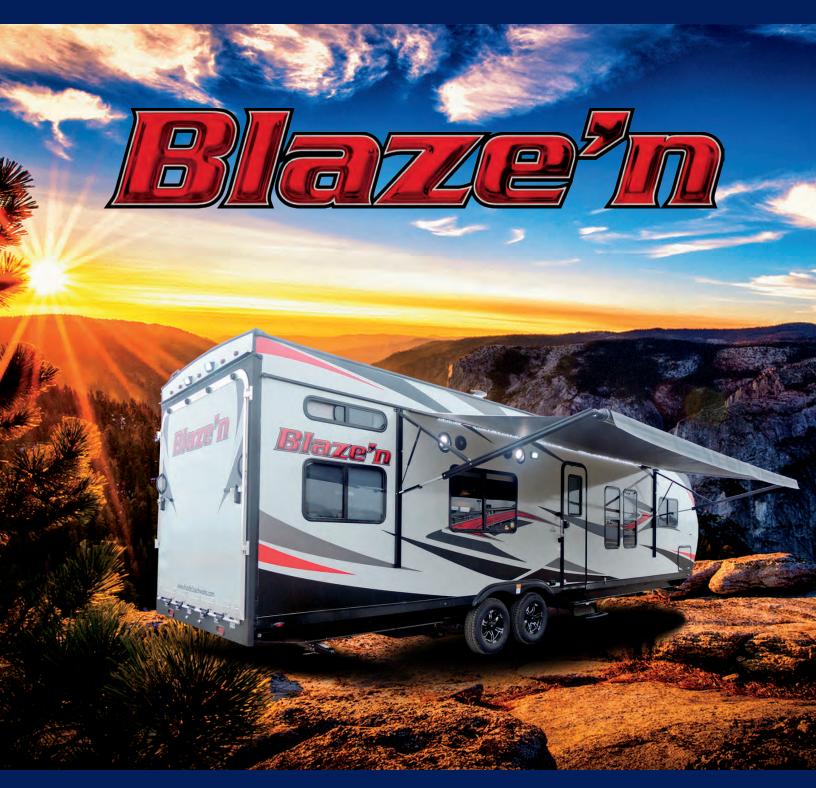

## TOY HAULERS



LUXURY FIFTH WHEELS

Pacific Coachworks





LARGE DOUBLE DOOR REFRIGERATOR DIMMABLE LED LIGHTING GLASS SHOWER ENCLOSURE LOTS OF STORAGE SPACE







# WIDE BODY, NEXT LEVEL &

## **BLAZE'N 5TH WHEEL FLOOR PLANS**



## **BLAZE'N WIDE BODY FW F29**



## **BLAZE'N WIDE BODY FW F33**



ELECTRIC BOTONAL LOFT BED LOWER SOFA

#### **BLAZE'N TOP SHELF FW 3713**

## **BLAZE'N TOP SHELF FW 3513**

## **FEATURES AND OPTIONS**

#### **INTERIOR FEATURES**

- 1-PC Fiberglass Tub Surround(TS Only)
- A/C 13.5 BTU Ducted(15.0 BTU NL & TS)
- Beaver Tail Flr w/Storage Bin (TS Only)
- Bunk Ladder
- Custom Carpet Kit Cargo Area
- Deluxe Ceiling Fan w/LED Light(NL)
- Double Carpet Padding-Bdrm (TS Only)
- Ducted Furnace-30,000 BTU(40,000 NL/TS)
- Flush Floor Tie Down (WB)
- Glass Flush Mount Cooktop (TS O