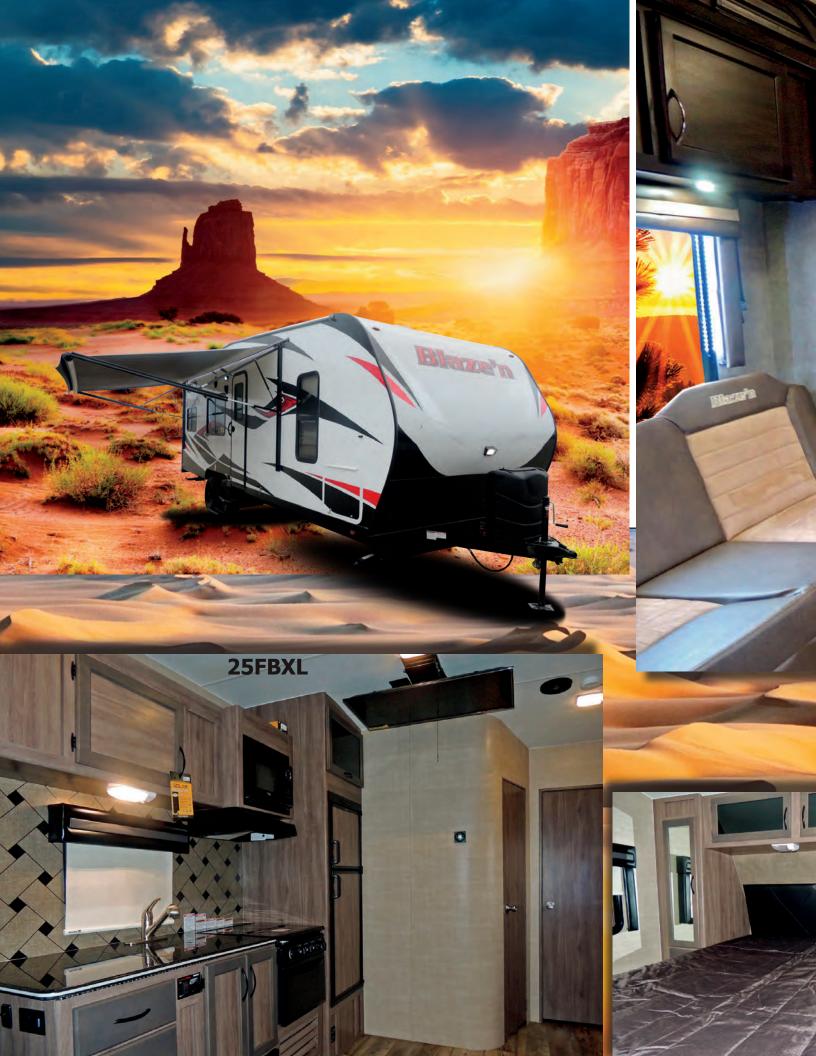

## TOY HAULERS



LUXURY FIFTH WHEELS

Pacific Coachworks





LARGE DOUBLE DOOR REFRIGERATOR DIMMABLE LED LIGHTING GLASS SHOWER ENCLOSURE LOTS OF STORAGE SPACE







# WIDE BODY, NEXT LEVEL &

## **BLAZE'N 5TH WHEEL FLOOR PLANS**



## **BLAZE'N WIDE BODY FW F29**



## **BLAZE'N WIDE BODY FW F33**



ELECTRIC BOTONAL LOFT BED LOWER SOFA

#### **BLAZE'N TOP SHELF FW 3713**

## **BLAZE'N TOP SHELF FW 3513**

## **FEATURES AND OPTIONS**

#### **INTERIOR FEATURES**

- 1-PC Fiberglass Tub Surround(TS Only)
- A/C 13.5 BTU Ducted(15.0 BTU NL & TS)
- Beaver Tail Flr w/Storage Bin (TS Only)
- Bunk Ladder
- Custom Carpet Kit Cargo Area
- Deluxe Ceiling Fan w/LED Light(NL)
- Double Carpet Padding-Bdrm (TS Only)
- Ducted Furnace-30,000 BTU(40,000 NL/TS)
- Flush Floor Tie Down (WB)
- Glass Flush Mount Cooktop (TS Only)
- Glass Shower Enclosure
- High Rise P