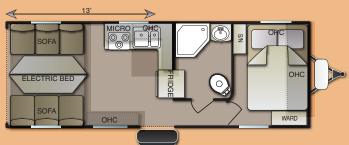

"         102"         13'         16,800         9,830         2,750         12,580         4,220         170 GAL         50 GAL         90 GAL           44'3"         102"         13'2"         20,800         10,755         3,906         14,661         6,139         170 GAL         50 GAL         90 GAL           44'9"         102"         13'2"         20,800         11,410         3,510 |

Unloaded vehicle weight (UVW) information is intended as a guide only and does not include water, fluids or popular options. Actual weight may vary. Payload capacity does not include the weight of water, fluids, or popular options. Weights and capacities are approximate and are subject to change without notice.

rs

Doors

(15

## **BLAZE'N TOY HAULER FLOOR PLANS**





**BLAZE'N TOY HAULER 22FS** 



**BLAZE'N TOY HAULER 24FS** 



**BLAZE'N TOY HAULER 25FBXL** 



**BLAZE'N TOY HAULER 29FBXL** 



**BLAZE'N TOY HAULER 27FBXL** 



**BLAZE'N TOY HAULER 32FBXL** 

# FS & FBXL 102" SERIES TRAILERS

## **FEATURES AND OPTIONS**

#### INTERIOR FEATURES

- A/C 13.5 BTU Ducted
- Blackout Window Covers / Cargo Area (FS Only)
- Bunk Ladder (FBXL Only)
- Cook Top w/Glass Cover (FBXL Only)
- Custom Carpet Kit Cargo Area (FBXL Only)
- Flush Floor Tie Down
- Laminated Countertops w/Edge (FS)
- Large Double Door Refrigerator
- Large Oven w/Cooktop
- LED Lights
- Medicine Cabinet (FS Only)
- Metal Ball Bearing Drawer Guides
- Rear Electric Bed
- Rear "BIG AIR" Lounge (FBXL Only)
- Roller Shade Window Coverings
- Screwed Together Cabinet Frames
- Skylight in Bathroom
- Solid Surface Counter Top Gall