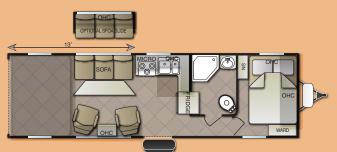

170 GAL         50 GAL         90 GAL           44'3"         102"         13'2"         20,800         10,755         3,906         14,661         6,139         170 GAL         50 GAL         90 GAL           44'9"         102"         13'2"         20,800         11,410         3,510 |

Unloaded vehicle weight (UVW) information is intended as a guide only and does not include water, fluids or popular options. Actual weight may vary. Payload capacity does not include the weight of water, fluids, or popular options. Weights and capacities are approximate and are subject to change without notice.

rs

Doors

(15

## **BLAZE'N TOY HAULER FLOOR PLANS**





**BLAZE'N TOY HAULER 22FS** 



**BLAZE'N TOY HAULER 24FS** 



**BLAZE'N TOY HAULER 25FBXL** 



**BLAZE'N TOY HAULER 29FBXL** 



**BLAZE'N TOY HAULER 27FBXL** 



**BLAZE'N TOY HAULER 32FBXL** 

# FS & FBXL 102" SERIES TRAILERS

## **FEATURES AND OPTIONS**

#### INTERIOR FEATURES

- A/C 13.5 BTU Ducted
- Blackout Window Covers / Cargo Area (FS Only)
- Bunk Ladder (FBXL Only)
- Cook Top w/Glass Cover (FBXL Only)
- Custom Carpet Kit Cargo Area (FBXL Only)
- Flush Floor Tie Down
- Laminated Countertops w/Edge (FS)
- Large Double Door Refrigerator
- Large Oven w/Cooktop
- LED Lights
- Medicine Cabinet (FS Only)
- Metal Ball Bearing Drawer Guides
- Rear Electric Bed
- Rear "BIG AIR" Lounge (FBXL Only)
- Roller Shade Window Coverings
- Screwed Together Cabinet Frames
- Skylight in Bathroom
- Solid Surface Counter Top Galley Only (FBXL Only)
- Stereo/Amp/DVD/Bluetooth/Subwoofer (FBXL Only)
- Stereo w/Speakers
- Toilet Po