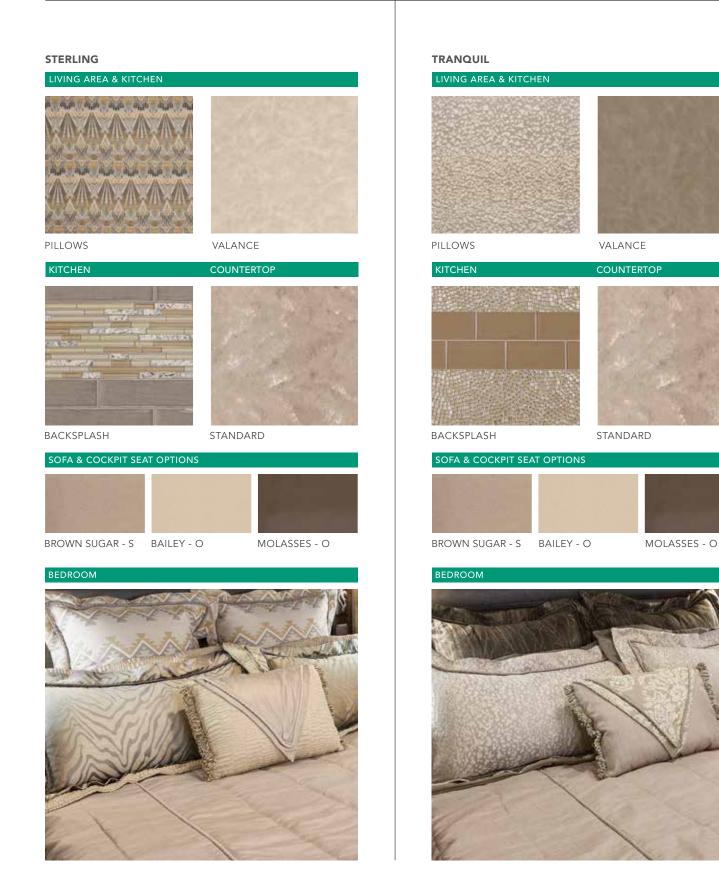

### FLOORING

STANDARD TILE

2

Then, add texture with your choice of designer fabric suites: Cedar, Sterling or Tranquil. All fabrics are treated for stain resistance.