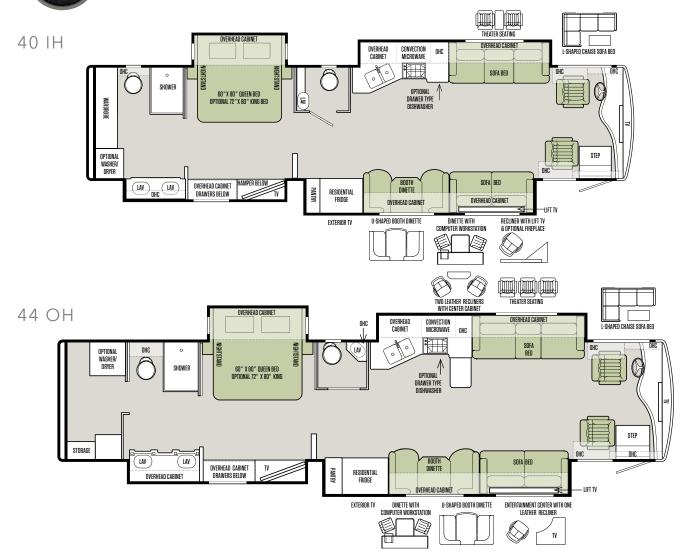

# Thoughtful in every detail and in every dimension.

The design of every Tiffin floor plan must meet four essential criteria: Maximum space. Optimal organization. Relaxation plus. Elegant atmosphere. MORE plans offer your family the most comfortable layout for life on the road.

Note: Standard Living Area/Dinette Shown for the 40 IH & 44 OH. For a complete list of options for these floor plans, see the specification listings or visit www.tiffinmotorhomes.com.