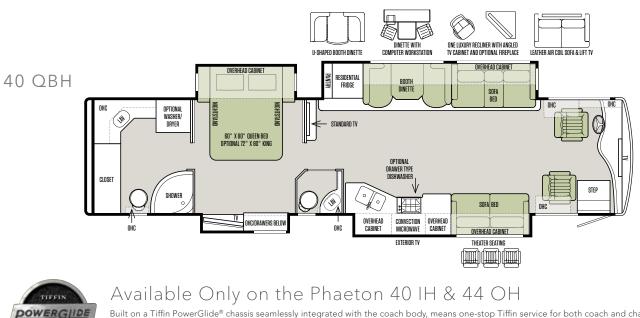

Built on a Tiffin PowerGlide<sup>®</sup> chassis seamlessly integrated with the coach body, means one-stop Tiffin service for both coach and chassis. It carries an impressive warranty: Three years or 50,000 miles against structural defects in materials and workmanship on the chassis, drive train, and suspension. Five years or 100,000 miles for Cummins engine, and five years or 200,000 miles on Allison transmission.

Note: Standard Living Area/Dinette Shown for the 40 IH & 44 OH. For a complete list of options for these floor plans, see the specification listings or visit www.tiffinmotorhomes.com.