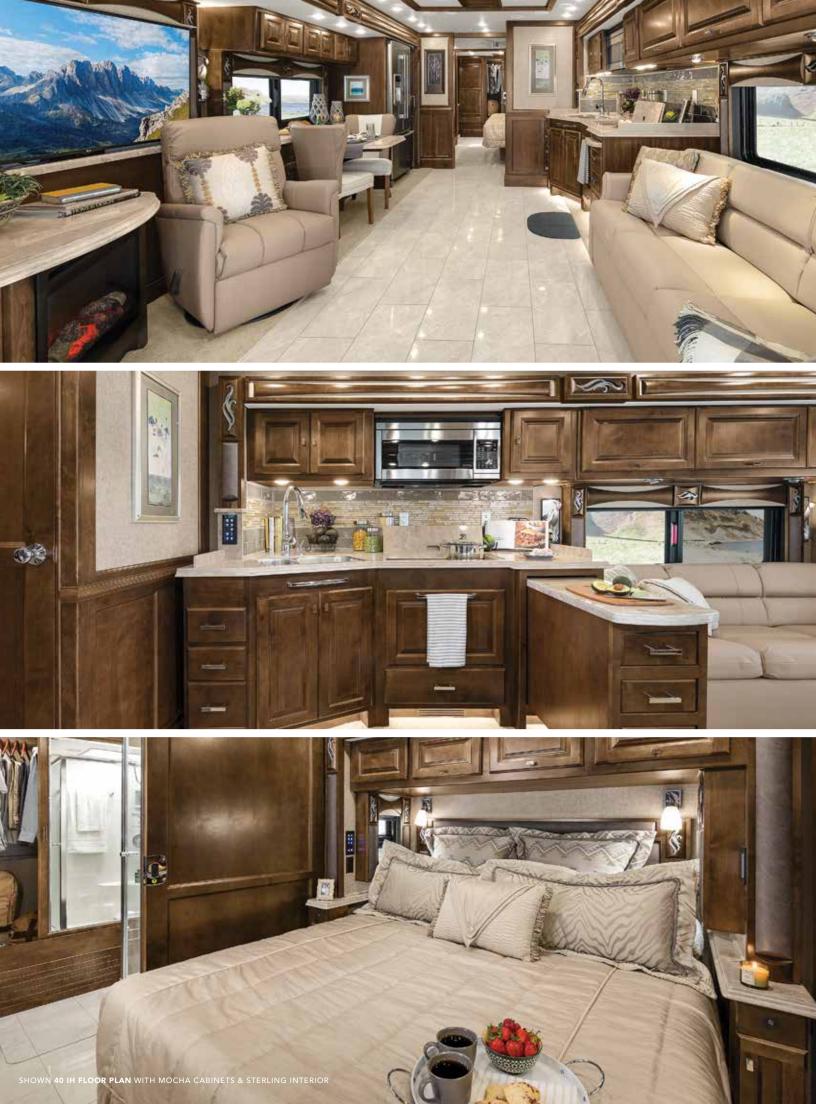

Note: Standard Living Area/Dinette Shown for the 40 IH & 44 OH. For a complete list of options for these floor plans, see the specification listings or visit www.tiffinmotorhomes.com.

# Now it's time to personalize your coach.

Start with our handcrafted hardwood cabinetry available in your choice of luxury finishes: Amber Glazed, English Chestnut or Mocha.

### FLOORING

STANDARD TILE

2

Then, add texture with your choice of designer fabric suites: Cedar, Sterling or Tranquil. All fabrics are treated for stain resistance.