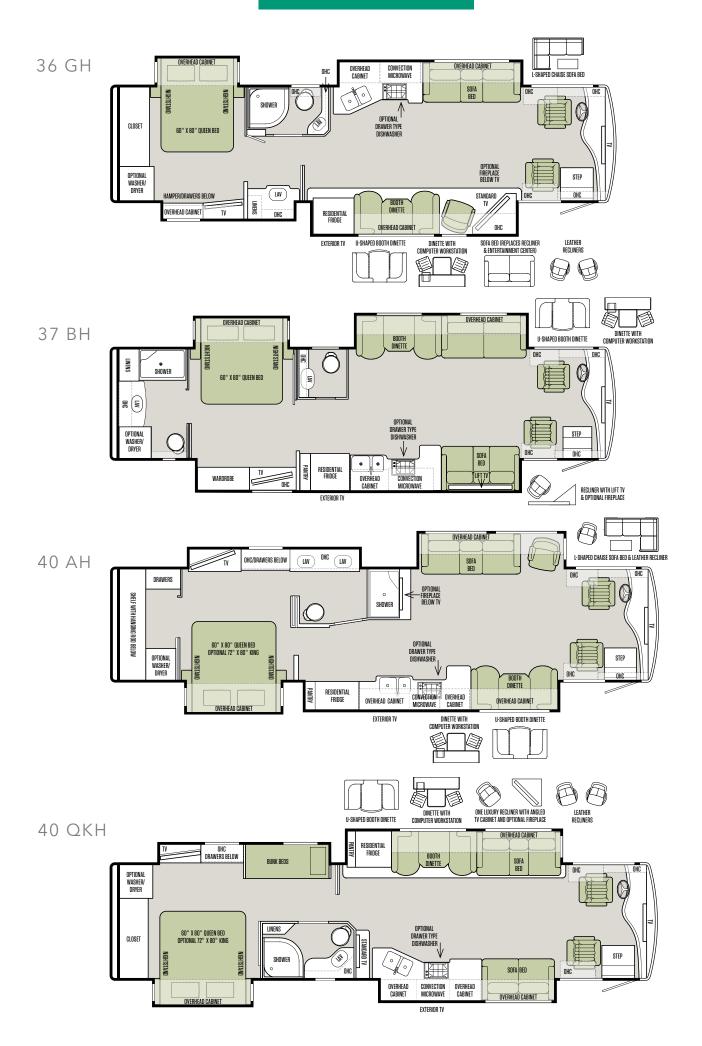

# Thoughtful in every detail and in every dimension.

The design of every Tiffin floor plan must meet four essential criteria: Maximum space. Optimal organization. Relaxation plus. Elegant atmosphere. MORE plans offer your family the most comfortable layout for life on the road.

Note: Standard Living Area/Dinette Shown for the 40 IH & 44 OH. For a complete list of options for these floor plans, see the specification listings or visit www.tiffinmotorhomes.com.