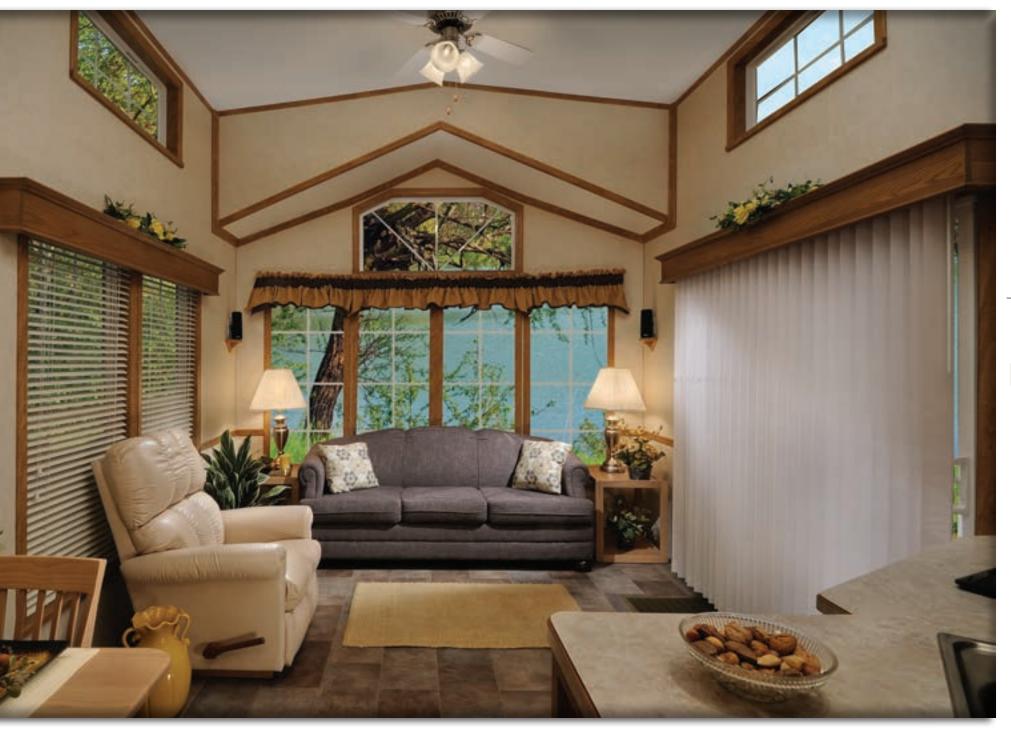

#### **LIVING AREA**

- Hide-A-Bed Sofa and Recliner
- Solid Wood End Table with Lamp
- Entertainment Center
- Ceiling Fan with Light Kit
- Vertical Blind on Patio Door
- Residential Crown Molding
- Decorator Valances
- Faux Wood Mini Blinds
- Coordinated Stained 6-Panel Interior Doors