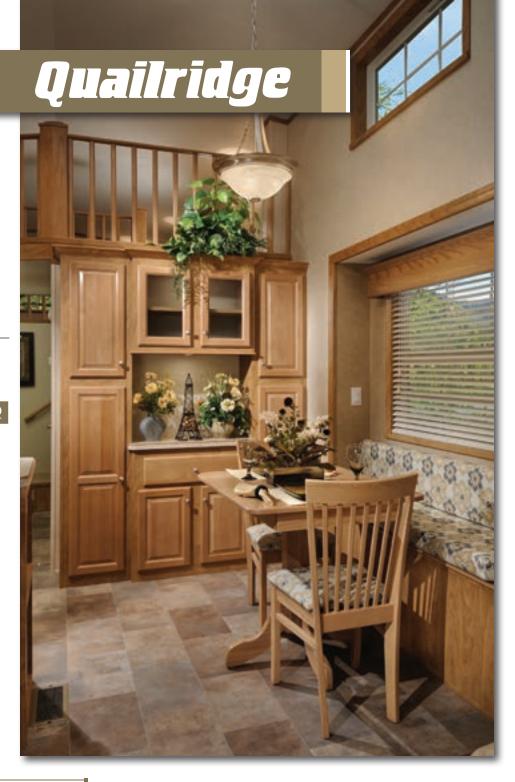

# REALIZE YOUR DREAMS

You have been dreaming about it for years, and now the time has come. You are finally searching for that perfect getaway, the one you have always talked about. Look no further, you have found **Quailridge** by Forest River. **Quailridge** will take you to the next chapter in your life, time to stop dreaming and start living with a park model that gives you everything you have been looking for. Welcome home, welcome to **Quailridge**.

# COMFORT

Forest River **Quailridge** has the park model to meet any expectations. Designed with a purpose, there are a host of special features to enhance comfort, convenience, and enjoyment. Special amenities pamper you in charming style for a truly enjoyable vacation retreat. Every square inch is engineered to enrich leisure time with home like comforts and time saving conveniences. Plus, every **Quailridge** park model has been Certified Green by TRA Certification™.

# QUALITY

Enjoy a whole new dimension of holiday living. *Quailridge* cottages are designed to be aesthetically pleasing and fully functional. They're quality built to meet or exceed national park model standards, so you know you're investing in long lasting value.

#### KITCHEN/DINING AREA

- 18' cu. ft. 2-Door Frost Free Refrigerator
- 30" Gas Range
- Custom Kitchen Cabinets Featuring Raised Panel Doors
- Single Lever Faucet with Pull Down Sprayer
- Pull-out Trash Can \*
- Pull-Out Wire Pantry \*
- Composite Sink
- No Wax Vinyl Floor
- Rectangle Dinette Table with Leaf and 4 Fabric Color Coordinated Storage Chairs
- Self-Edged Countertops with Wood Beveled Edge
- Decorative Backsplash
- Space Saver Microwave
- Dining Room Hutch \*
- Adjustable Shelving \*