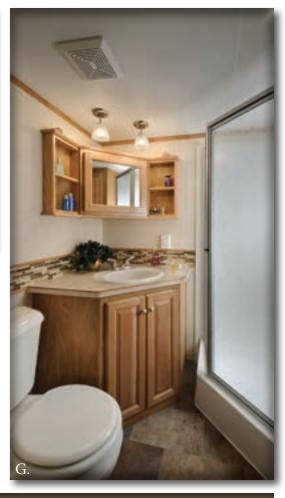

## THE DIFFERENCE IS IN THE DETAILS.

- A.\* The residential styling of the **Quailridge** includes an electric fireplace with decorative mantle, the perfect centerpiece to the open concept floorplans.
- **B.** Our tall loft with dropped floor is a perfect getaway for kids and guests, the cabinet storage with integrated entertainment center\* is a great feature.
- C. The aesthetic beauty of hidden hinges combined with the convenience of adjustable shelves gives our handcrafted cabinetry a truly residential feel.
- D.\* The easy access under bed storage with 80 lbs. gas assist strut lift is a great place to store bedding or seasonal items when they are not needed.
- **E.** The bedroom of the **Quailridge** has 2 built in wardrobes and chest of drawers for storage, it also doubles as a vanity for a great place to get ready.
- F. A trash receptacle on a sliding tray is just one example of the many ways that Quailridge strives to bring you the ultimate in easy living.
- **G.** The bathroom is an oasis of comfort, featuring tons of storage, full size toilet, residential vanity and a large neo-angle shower\* with glass door.