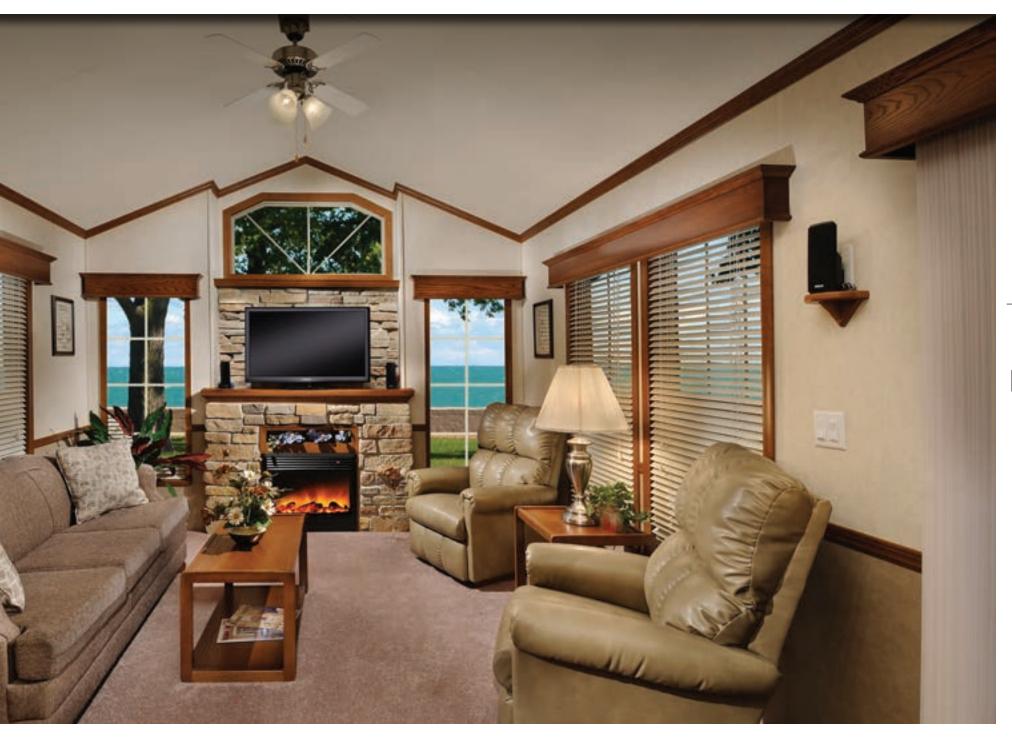

## THE DIFFERENCE IS IN THE DETAILS.

- A.\* The residential styling of the **Quailridge** includes an electric fireplace with decorative mantle, the perfect centerpiece to the open concept floorplans.
- **B.** Our tall loft with dropped floor is a perfect getaway for kids and guests, the cabinet storage with integrated entertainment center\* is a great feature.
- C. The aesthetic beauty of hidden hinges combined with the convenience of adjustable shelves gives our handcrafted cabinetry a truly residential feel.
- D.\* The easy access under bed storage with 80 lbs. gas assist strut lift is a great place to store bedding or seasonal items when they are not needed.
- **E.** The bedroom of the **Quailridge** has 2 built in wardrobes and chest of drawers for storage, it also doubles as a vanity for a great place to get ready.
- F. A trash receptacle on a sliding tray is just one example of the many ways that Quailridge strives to bring you the ultimate in easy living.
- **G.** The bathroom is an oasis of comfort, featuring tons of storage, full size toilet, residential vanity and a large neo-angle shower\* with glass door.

#### **LIVING AREA**

- Hide-A-Bed Sofa and Recliner
- Solid Wood End Table with Lamp
- Entertainment Center
- Ceiling Fan with Light Kit
- Vertical Blind on Patio Door
- Residential Crown Molding
- Decorator Valances
- Faux Wood Mini Blinds
- Coordinated Stained 6-Panel Interior Doors