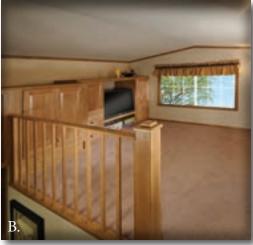

## THE DIFFERENCE IS IN THE DETAILS.

- A.\* The residential styling of the **Quailridge** includes an electric fireplace with decorative mantle, the perfect centerpiece to the open concept floorplans.
- **B.** Our tall loft with dropped floor is a perfect getaway for kids and guests, the cabinet storage with integrated entertainment center\* is a great feature.
- C. The aesthetic beauty of hidden hinges combined with the convenience of adjustable shelves gives our handcrafted cabinetry a truly residential feel.
- D.\* The easy access under bed storage with 80 lbs. gas assist strut lift is a great place to store bedding or seasonal items when they are not needed.
- **E.** The bedroom of the **Quailridge** has 2 built in wardrobes and chest of drawers for storage, it also doubles as a vanity for a great place to get ready.
- F. A trash receptacle on a sliding tray is just one example of the many ways that Quailridge strives to bring you the ultimate in easy living.
- **G.** The bathroom is an oasis of comfort, featuring tons of storage, full size toilet, residential vanity and a large neo-angle shower\* with glass door.