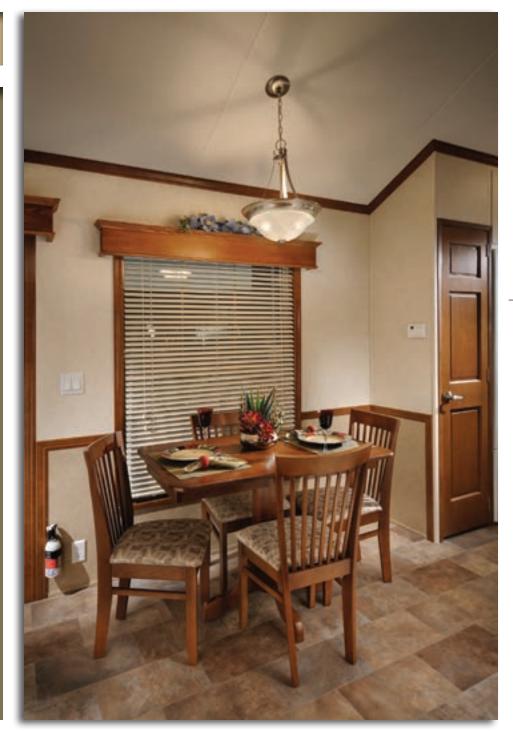

#### KITCHEN/DINING AREA

- 18' cu. ft. 2-Door Frost Free Refrigerator
- 30" Gas Range
- Custom Kitchen Cabinets Featuring Raised Panel Doors
- Single Lever Faucet with Pull Down Sprayer
- Pull-out Trash Can \*
- Pull-Out Wire Pantry \*
- Composite Sink
- No Wax Vinyl Floor
- Rectangle Dinette Table with Leaf and 4 Fabric Color Coordinated Storage Chairs
- Self-Edged Countertops with Wood Beveled Edge
- Decorative Backsplash
- Space Saver Microwave
- Dining Room Hutch \*
- Adjustable Shelving \*