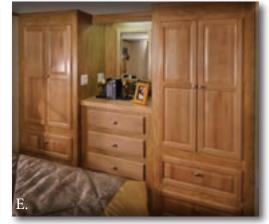

## THE DIFFERENCE IS IN THE DETAILS.

- A.\* The residential styling of the **Quailridge** includes an electric fireplace with decorative mantle, the perfect centerpiece to the open concept floorplans.
- **B.** Our tall loft with dropped floor is a perfect getaway for kids and guests, the cabinet storage with integrated entertainment center\* is a great feature.
- C. The aesthetic beauty of hidden hinges combined with the convenience of adjustable shelves gives our handcrafted cabinetry a truly residential feel.
- D.\* The easy access under bed storage with 80 lbs. gas assist strut lift is a great place to store bedding or seasonal items when they are not needed.
- **E.** The bedroom of the **Quailridge** has 2 built in wardrobes and chest of drawers for storage, it also doubles as a vanity for a great place to get ready.
- F. A trash receptacle on a sliding tray is just one example of the many ways that Quailridge strives to bring you the ultimate in easy living.
- **G.** The bathroom is an oasis of comfort, featuring tons of storage, full size toilet, residential vanity and a large neo-angle shower\* with glass door.