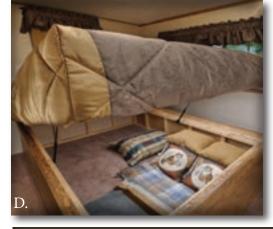

## THE DIFFERENCE IS IN THE DETAILS.

- A.\* The residential styling of the **Quailridge** includes an electric fireplace with decorative mantle, the perfect centerpiece to the open concept floorplans.
- **B.** Our tall loft with dropped floor is a perfect getaway for kids and guests, the cabinet storage with integrated entertainment center\* is a great feature.
- C. The aesthetic beauty of hidden hinges combined with the convenience of adjustable shelves gives our handcrafted cabinetry a truly residential feel.
- D.\* The easy access under bed storage with 80 lbs. gas assist strut lift is a great place to store bedding or seasonal items when they are not needed.
- **E.** The bedroom of the **Quailridge** has 2 built in wardrobes and chest of drawers for storage, it also doubles as a vanity for a great place to get ready.
- F. A trash receptacle on a sliding tray is just one example of the many ways that Quailridge strives to bring you the ultimate in easy living.
- **G.** The bathroom is an oasis of comfort, featuring tons of storage, full size toilet, residential vanity and a large neo-angle shower\* with glass door.