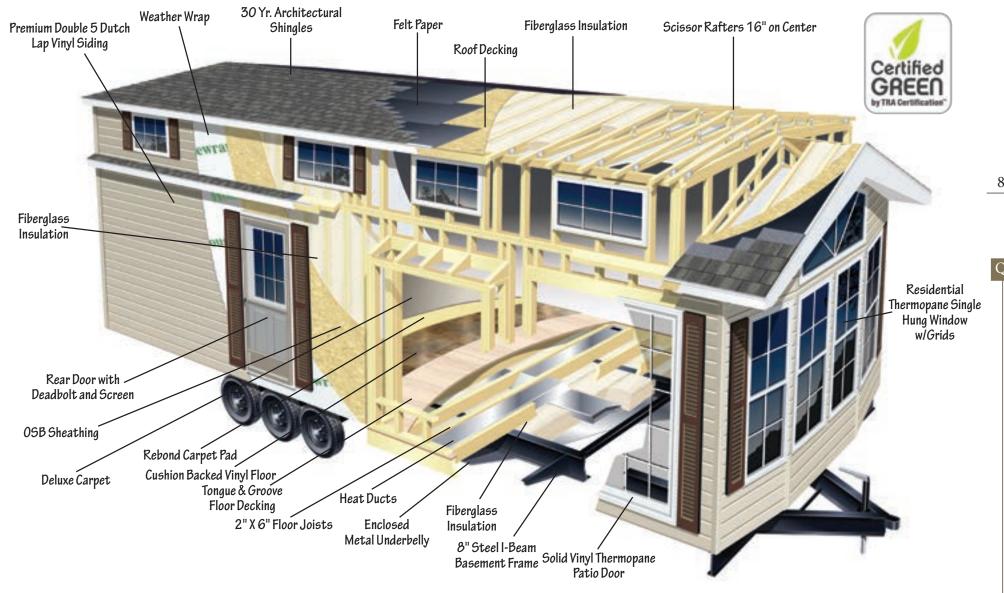

#### **EXTERIOR FEATURES**

- Vinyl Siding with Lifetime Warranty
- Asphalt Architectural Upgrade Roofing Shingles (30 Year Warranty)
- Residential Shutters Windows and Entry Doors\*
- Residential Thermopane Single Hung Windows w/Grids
- Rear Door with Deadbolt Lock and Screen
- Solid Vinyl Patio Door
- R-11 Fiberglass Insulation with Vapor Barriers
- 8" I-Beam Steel Mains Basement Frame
- Detachable Hitch
- Metal Underbelly
- 2" x 6" Traverse Floor Joist 16" On Center
- 2" x 4" Sidewall Studs 16" On Center
- Central Floor Heat Duct
- 5/8" Tongue and Groove Plywood Floor Decking
- Scissor Rafters 16" On Center.
- Roof Decking Overlaid with Felt Paper
- 110V Recept at City Water Fill