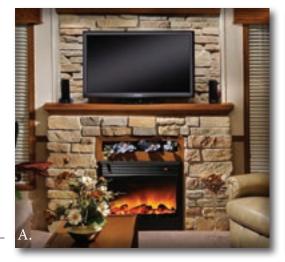

## THE DIFFERENCE IS IN THE DETAILS.

- A.\* The residential styling of the **Quailridge** includes an electric fireplace with decorative mantle, the perfect centerpiece to the open concept floorplans.
- **B.** Our tall loft with dropped floor is a perfect getaway for kids and guests, the cabinet storage with integrated entertainment center\* is a great feature.
- C. The aesthetic beauty of hidden hinges combined with the convenience of adjustable shelves gives our handcrafted cabinetry a truly residential feel.
- D.\* The easy access under bed storage with 80 lbs. gas assist strut lift is a great place to store bedding or seasonal items when they are not needed.
- **E.** The bedroom of the **Quailridge** has 2 built in wardrobes and chest of drawers for storage, it also doubles as a vanity for a great place to get ready.
- F. A trash receptacle on a sliding tray is just one example of the many ways that Quailridge strives to bring you the ultimate in easy living.
- **G.** The bathroom is an oasis of comfort, featuring tons of storage, full size toilet, residential vanity and a large neo-angle shower\* with glass door.