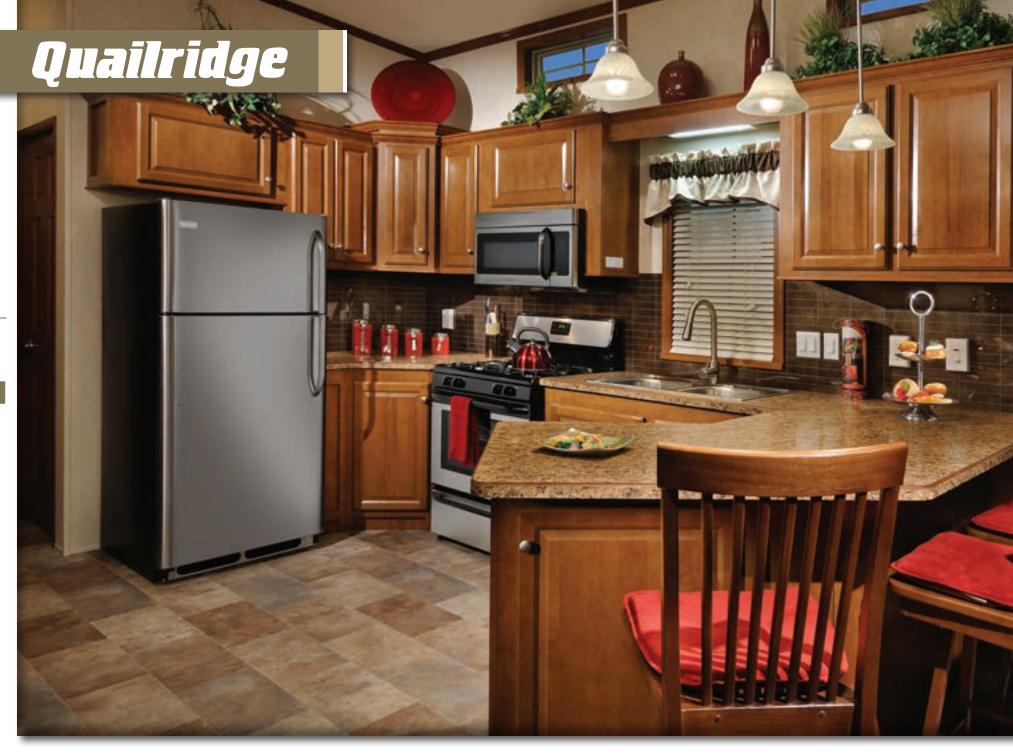

#### KITCHEN/DINING AREA

- 18' cu. ft. 2-Door Frost Free Refrigerator
- 30" Gas Range
- Custom Kitchen Cabinets Featuring Raised Panel Doors
- Single Lever Faucet with Pull Down Sprayer
- Pull-out Trash Can \*
- Pull-Out Wire Pantry \*
- Composite Sink
- No Wax Vinyl Floor
- Rectangle Dinette Table with Leaf and 4 Fabric Color Coordinated Storage Chairs
- Self-Edged Countertops with Wood Beveled Edge
- Decorative Backsplash
- Space Saver Microwave
- Dining Room Hutch \*
- Adjustable Shelving \*