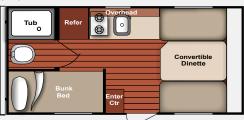

SCOTTY**

- ✓ Retro Themed Serro Scotty Trailer Camp in style with the rich history of Serro Scotty
- ✓ Large Capacity Water Tanks

  Spend less time filling and emptying
- ✓ Walk On Crowned Roof

  Low maintenance roof with a 12 year warranty
- Aerodynamic Radius Front Less wind resistance for easier and easier towing
- Dry Bath Standard More shower space and convenience

# Hardwood Cabinetry

Solid wood construction cabinets offering plenty of storage

# **✓** All LED Lighting

Better lighting and less energy consumption

# ✓ Full Size Awning

One touch, easy operation offering tons of shade

# Galvanized Steel Hurricane Straps

Creates a unibody construction for ultimate stability

## ✓ Tubular Steel Frame

Extremely lightweight for towability

# **FLOOR PLANS**

# S14RBR



# S16BHR



# **S188RBR**



# **S198BHR**



### S218MBR



| FLOOR<br>Plan | OVERALL<br>Length | DRY<br>Weight | TONGUE<br>Weight | OVERALL<br>WIDTH | EXTERIOR<br>Height | INTERIOR<br>Height | FRESH<br>Water tank | GRAY/BLACK<br>Water tank |
|---------------|-------------------|---------------|------------------|------------------|--------------------|--------------------|---------------------|--------------------------|
| S14RBR        | 17' 2"            | 2,230 lbs.    | 220 lbs.         | 7'               | 8' 11"             | 6' 4"              | 30 gal.             | 36/36 gal.               |
| S16BHR        | 18' 7"            | 2,590 lbs.    | 330 lbs.         | 7'               | 8' 11"             | 6' 4"              | 30 gal.             | 36/36 gal.               |
| S188RBR       |