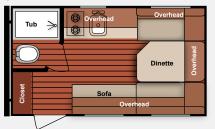

# **FLOOR PLANS**

# S14RBR

### S218MBR

| FLOOR<br>Plan | OVERALL<br>Length | DRY<br>Weight | TONGUE<br>Weight | OVERALL<br>WIDTH | EXTERIOR<br>Height | INTERIOR<br>Height | FRESH<br>Water tank | GRAY/BLACK<br>Water tank |
|---------------|-------------------|---------------|------------------|------------------|--------------------|--------------------|---------------------|--------------------------|
| S14RBR        | 17' 2"            | 2,230 lbs.    | 220 lbs.         | 7'               | 8' 11"             | 6' 4"              | 30 gal.             | 36/36 gal.               |
| S16BHR        | 18' 7"            | 2,590 lbs.    | 330 lbs.         | 7'               | 8' 11"             | 6' 4"              | 30 gal.             | 36/36 gal.               |
| S188RBR       | 20' 10"           | 3,010 lbs.    | 360 lbs.         | 8'               | 8' 11"             | 6' 4"              | 30 gal.             | 36/36 gal.               |
| S198BHR       | 21'               | 2,790 lbs.    | 350 lbs.         | 8'               | 8' 11"             | 6' 4"              | 30 gal.             | 36/36 gal.               |
| S218MBR       | 22' 7"            | 3,927 lbs.    | 350 lbs.         | 8'               | 9' 5"              | 6' 4"              | 30 gal.             | 36/36 gal.               |