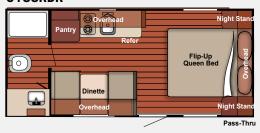

tro Themed Serro Scotty Trailer Camp in style with the rich history of Serro Scotty
- ✓ Large Capacity Water Tanks

  Spend less time filling and emptying
- ✓ Walk On Crowned Roof

  Low maintenance roof with a 12 year warranty
- Aerodynamic Radius Front Less wind resistance for easier and easier towing
- Dry Bath Standard More shower space and convenience

# Hardwood Cabinetry

Solid wood construction cabinets offering plenty of storage

# **✓** All LED Lighting

Better lighting and less energy consumption

# ✓ Full Size Awning

One touch, easy operation offering tons of shade

# Galvanized Steel Hurricane Straps

Creates a unibody construction for ultimate stability

## ✓ Tubular Steel Frame

Extremely lightweight for towability

# **FLOOR PLANS**

# S14RBR



# S16BHR



# **S188RBR**



# **S198BHR**



### S218MBR



| FLOOR<br>Plan | OVERALL<br>Length | DRY<br>Weight | TONGUE<br>Weight | OVERALL<br>WIDTH | EXTERIOR<br>Height | INTERIOR<br>Height | FRESH<br>Water tank | GRAY/BLACK<br>Water tank |
|---------------|-------------------|---------------|------------------|------------------|--------------------|--------------------|---------------------|--------------------------|
| S14RBR        | 17' 2"            | 2,230 lbs.    | 220 lbs.         | 7'               | 8' 11"             | 6' 4"              | 30 gal.             | 36/36 gal.               |
| S16BHR        | 18' 7"            | 2,590 lbs.    | 330 lbs.         | 7'               | 8' 11"             | 6' 4"              | 30 gal.             | 36/36 gal.               |
| S188RBR       | 20' 10"