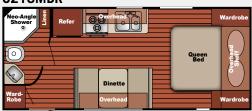

### S218MBR

| FLOOR<br>Plan | OVERALL<br>Length | DRY<br>Weight | TONGUE<br>Weight | OVERALL<br>WIDTH | EXTERIOR<br>Height | INTERIOR<br>Height | FRESH<br>Water tank | GRAY/BLACK<br>Water tank |
|---------------|-------------------|---------------|------------------|------------------|--------------------|--------------------|---------------------|--------------------------|
| S14RBR        | 17' 2"            | 2,230 lbs.    | 220 lbs.         | 7'               | 8' 11"             | 6' 4"              | 30 gal.             | 36/36 gal.               |
| S16BHR        | 18' 7"            | 2,590 lbs.    | 330 lbs.         | 7'               | 8' 11"             | 6' 4"              | 30 gal.             | 36/36 gal.               |
| S188RBR       | 20' 10"           | 3,010 lbs.    | 360 lbs.         | 8'               | 8' 11"             | 6' 4"              | 30 gal.             | 36/36 gal.               |
| S198BHR       | 21'               | 2,790 lbs.    | 350 lbs.         | 8'               | 8' 11"             | 6' 4"              | 30 gal.             | 36/36 gal.               |
| S218MBR       | 22' 7"            | 3,927 lbs.    | 350 lbs.         | 8'               | 9' 5"              | 6' 4"              | 30 gal.             | 36/36 gal.               |