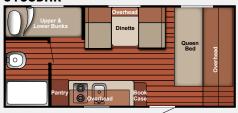

Scotty Trailer Camp in style with the rich history of Serro Scotty
- ✓ Large Capacity Water Tanks

  Spend less time filling and emptying
- ✓ Walk On Crowned Roof

  Low maintenance roof with a 12 year warranty
- Aerodynamic Radius Front Less wind resistance for easier and easier towing
- Dry Bath Standard More shower space and convenience

# Hardwood Cabinetry

Solid wood construction cabinets offering plenty of storage

# **✓** All LED Lighting

Better lighting and less energy consumption

# ✓ Full Size Awning

One touch, easy operation offering tons of shade

# Galvanized Steel Hurricane Straps

Creates a unibody construction for ultimate stability

## ✓ Tubular Steel Frame

Extremely lightweight for towability

# **FLOOR PLANS**

# S14RBR



# S16BHR



# **S188RBR**



# **S198BHR**



### S218MBR



| FLOOR<br>Plan | OVERALL<br>Length | DRY<br>Weight | TONGUE<br>Weight | OVERALL<br>WIDTH | EXTERIOR<br>Height | INTERIOR<br>Height | FRESH<br>Water tank | GRAY/BLACK<br>Water tank |
|---------------|-------------------|---------------|------------------|------------------|--------------------|--------------------|---------------------|--------------------------|
| S14RBR        | 17' 2"            | 2,230 lbs.    | 220 lbs.         | 7'               | 8' 11"             | 6' 4"              | 30 gal.             | 36/36 gal.               |
| S16BHR        | 18' 7"            | 2,590 lbs.    | 330 lbs.         | 7'               | 8' 11"             | 6' 4"              | 30 gal.             | 36/36 gal.               |
| S188RBR       | 20' 10"           | 3,010 lbs.