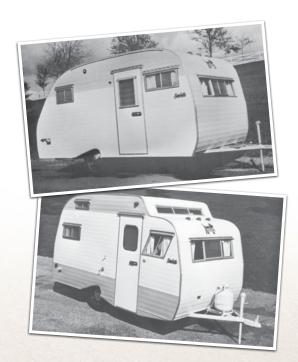

# THE RICH HISTORY OF THE SERRO SCOTTY TRAILER

Serro Scotty was founded in 1957 by John Serro. The company has a long, rich history rooted in American culture and one of the most recognizable RVs of it's era. Often called the "working man's" trailer, Scottys were well-priced travel trailers that were designed to be lightweight, but large enough for the whole family.