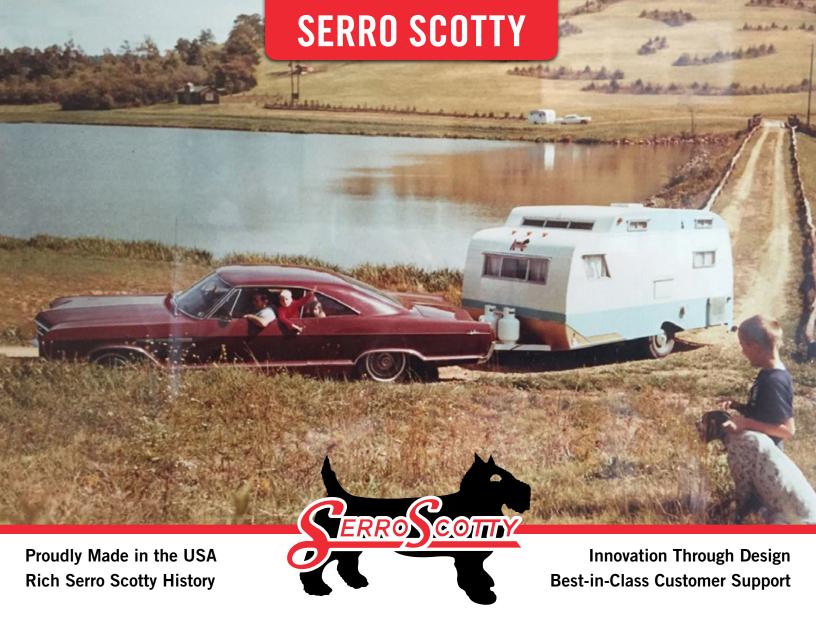

# THE RICH HISTORY OF THE SERRO SCOTTY TRAILER

Serro Scotty was founded in 1957 by John Serro. The company has a long, rich history rooted in American culture and one of the most recognizable RVs of it's era. Often called the "working man's" trailer, Scottys were well-priced travel trailers that were designed to be lightweight, but large enough for the whole family.

✓ Proudly Made in the USA
✓ Rich Serro Scotty History
✓ Best-in-Class Customer Support

golittleguy.com serroscottytrailers.com

facebook.com/golittleguy 1-877-545-4897 **Your Local Dealer**