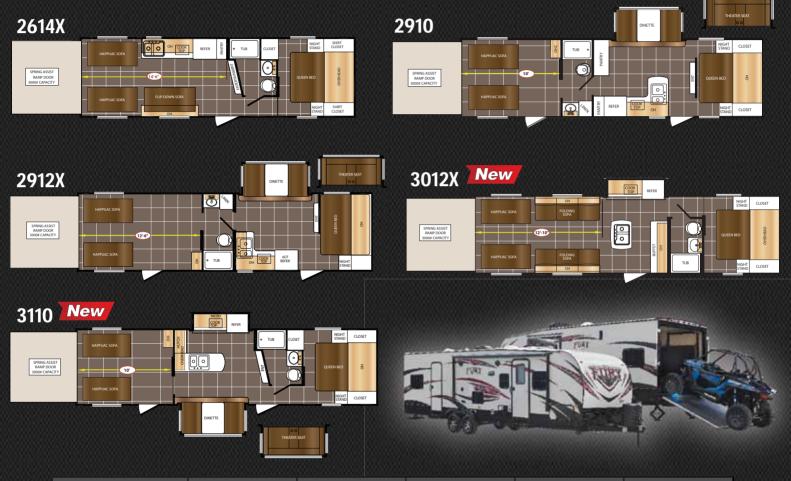

| Specifications                | 2614X                           | 2910                            | 2912X                           | 3012X                           | 3110                            |
|-------------------------------|---------------------------------|---------------------------------|---------------------------------|---------------------------------|---------------------------------|
| Length                        | 31′ 6″                          | 34' 6"                          | 33′ 11″                         | 34′ 11″                         | 35′ 5″                          |
| Height                        | 11′ 1″                          | 11' 1"                          | 11′ 1″                          | 11′ 1″                          | 11′ 5″                          |
| Hitch Weight                  | 1,080 lbs.                      | 923 lbs.                        | 790 lbs.                        | 1,336 lbs.                      | 794 lbs.                        |
| Unloaded Vehicle Weight (UVW) | 6,481 lbs.                      | 7,262 lbs.                      | 7,113 lbs.                      | 7,050 lbs.                      | 7,521 lbs.                      |
| Cargo Carrying Capacity (CCC) | 3,399 lbs.                      | 2,461 lbs.                      | 2,477 lbs.                      | 3,032 lbs.                      | 3,835 lbs.                      |
| Fresh Water Capacity          | 60 Gallons                      |
| Gray Water Capacity           | 39 Gallons                      |
| Black Water Capacity          | 39 Gallons                      |
| Awning Size                   | 15′                             | 15'                             | 15′                             | 15′                             | 15′                             |
| Garage                        | 14′ 6″                          | 10′                             | 12′ 6″                          | 12′ 10″                         | 10′                             |
| Tire Size*                    | ST225/75R 15 LRE<br>15X6.0JJ 65 |
| I-Beam                        | 8"                              | 8"                              | 8″                              | 8"                              | 8"                              |
| Amp                           | 50                              | 50                              | 50                              | 50                              | 50                              |