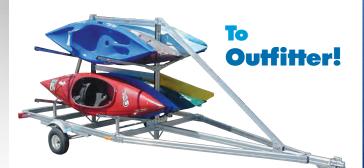

Trailer ships standard with 2 padded areas and tie down loops for your two piece mast stand. For catamarans 14' 4" x 7' 0" beam or smalle

This trailer is designed to carry up to 6 kayaks or 6 SUP

boards. The trailer has a carrying capacity of 450 pounds.

Overall length is 18' 3", overall width is 68". Trailer comes

standard with 24 adjustable web strap clips for securing

your boat down on the vinyl covered crossbars. This unit is

idea for a family with four or more kayaks or boards. So