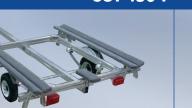

## SUT-250-S & SUT-500-S

E

ALC: NO.

Data -

These trailers are designed for "V" bottom jon boats, semi "V" boats and Flat bottom boats up to 500 lbs. The bunks, rolls, axle and bow stand are completely adjustable. The aluminum construction is 50% lighter than steel so it can be used as a dolly.