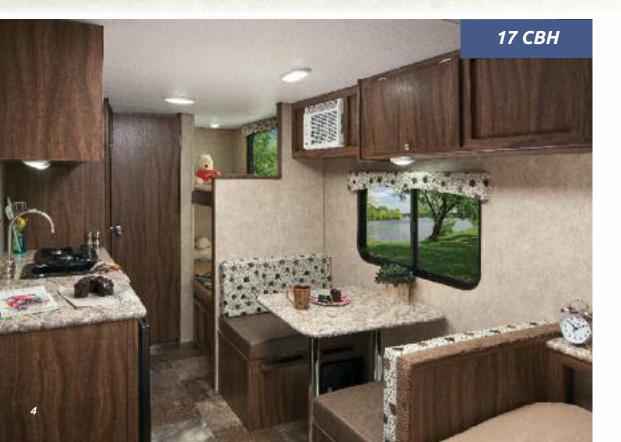

## Cadet Series

For the budget minded camper, the Clipper Cadet offers unequalled affordability without compromising traditional Clipper quality and looks.

Cadet 17CBH bath with roomy tub and foot flush toilet

Cadet 17CBH Kitchen with 3 cu. ft. 110V refrigerator and loads of storage

Designed for the 5000# tow class the Coachmen Clipper 7'6" wide series is the perfect combination of features, quality and towability.