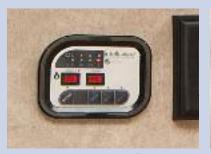

Monitor panel

USB Charging port

Jensen AM/FM/Bluetooth stereo with app control includes Interior/Exterior speakers