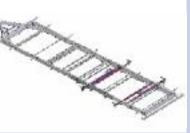

## Clipper 7' Wide Travel Trailers

Standard radial tires. (Deluxe Package shown with upgraded aluminum wheels)

Four standard heavy duty stabilizing jacks

Norco NXG chassis featuring E-Coat technology

Coachmen