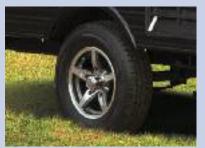

## Clipper 7' Wide Travel Trailers

Standard radial tires. (Deluxe Package shown with upgraded aluminum wheels)

Four standard heavy duty stabilizing jacks

Norco NXG chassis featuring E-Coat technology

Coachmen