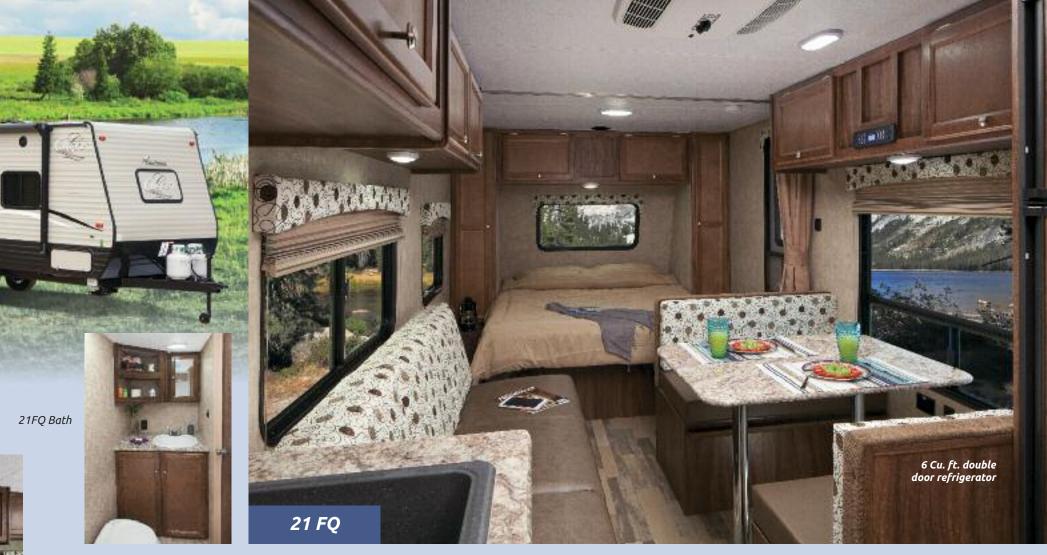

21FQ Kitchen

Clipper 7'6" Wide Tandem Axle Travel Trailers

Tandem axles enhance stability

Double 20 lb. LP tanks

Deep double bowl Stonecast sink with high neck faucet

3 Burner range with Piezo ignitor

20,000 BTU Ducted furnace