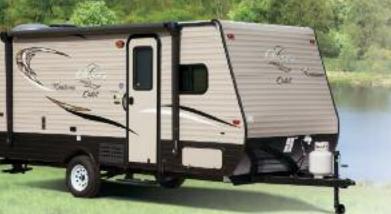

Experience the camping lifestyle at an affordable price, without sacrificing style, comfort and convenience.

These sturdy Travel Trailers are designed with the most popular amenities on the market today!

## Clipper 7' Wide Travel Trailers

Standard radial tires. (Deluxe Package shown with upgraded aluminum wheels)

Four standard heavy duty stabilizing jacks

Norco NXG chassis featuring E-Coat technology

Coachmen