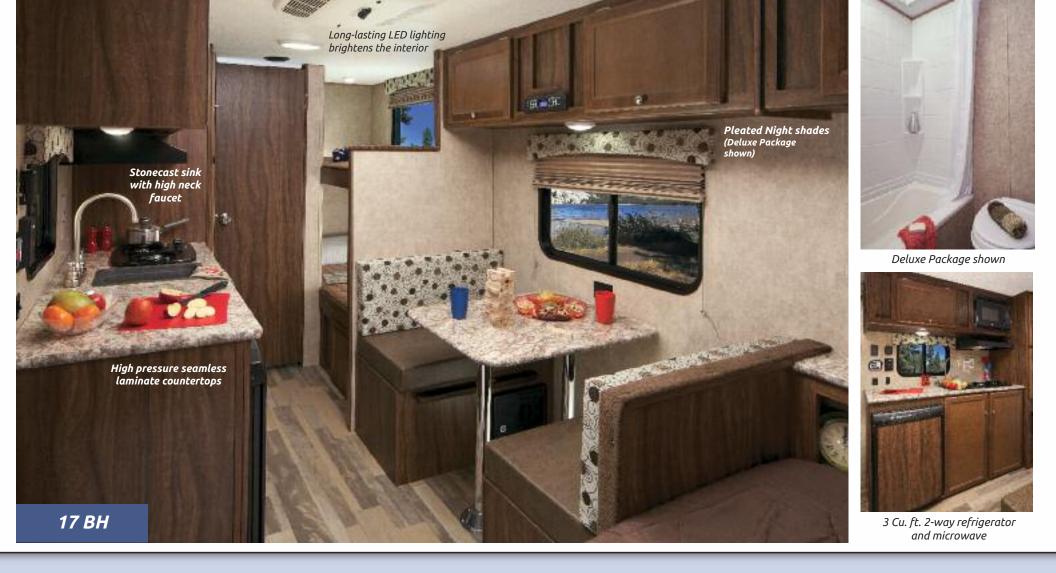

21FQ Kitchen

Clipper 7'6" Wide Tandem Axle Travel Trailers

Tandem axles enhance stability

Double 20 lb. LP tanks

Deep double bowl Stonecast sink with high neck faucet

3 Burner range with Piezo ignitor

20,000 BTU Ducted furnace