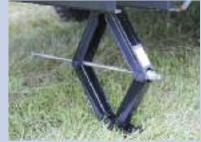

### **Standard Features**

| CHASSIS                                               | Single<br>Axle<br>Clipper |   | Clipper<br>Cadet |                                             | Axle | Clipper | Clipper<br>Cadet |                                        | Axle    | Tandem<br>Axle<br>Clipper | Clipper                                                                                                                                                                                                                                                                                                                                                                                                                                                                                                                                                                                                                                                                                                                                                                                                                                                                                                                                                                                                                                                                                                                                                                                                                                                                                                                                                                                                                                                                                                                                                                                                                                                                                                                                                                                                                                                                                                                                                                                                                                                                                                                        |
|-------------------------------------------------------|---------------------------|---|------------------|---------------------------------------------|------|---------|------------------|----------------------------------------|---------|---------------------------|--------------------------------------------------------------------------------------------------------------------------------------------------------------------------------------------------------------------------------------------------------------------------------------------------------------------------------------------------------------------------------------------------------------------------------------------------------------------------------------------------------------------------------------------------------------------------------------------------------------------------------------------------------------------------------------------------------------------------------------------------------------------------------------------------------------------------------------------------------------------------------------------------------------------------------------------------------------------------------------------------------------------------------------------------------------------------------------------------------------------------------------------------------------------------------------------------------------------------------------------------------------------------------------------------------------------------------------------------------------------------------------------------------------------------------------------------------------------------------------------------------------------------------------------------------------------------------------------------------------------------------------------------------------------------------------------------------------------------------------------------------------------------------------------------------------------------------------------------------------------------------------------------------------------------------------------------------------------------------------------------------------------------------------------------------------------------------------------------------------------------------|
| Norco NXG Chassis                                     |                           |   |                  | Onmidirectional TV Antenna                  |      |         |                  | 6 Gal. DSI Gas Water Heater            |         |                           |                                                                                                                                                                                                                                                                                                                                                                                                                                                                                                                                                                                                                                                                                                                                                                                                                                                                                                                                                                                                                                                                                                                                                                                                                                                                                                                                                                                                                                                                                                                                                                                                                                                                                                                                                                                                                                                                                                                                                                                                                                                                                                                                |
| Single Dexter <sup>®</sup> E-Z Lube <sup>®</sup> Axle |                           |   |                  | Cable/Satellite Hook-up                     |      |         |                  | 3 Cu. Ft. Two Way Dometic Refrigerator |         |                           |                                                                                                                                                                                                                                                                                                                                                                                                                                                                                                                                                                                                                                                                                                                                                                                                                                                                                                                                                                                                                                                                                                                                                                                                                                                                                                                                                                                                                                                                                                                                                                                                                                                                                                                                                                                                                                                                                                                                                                                                                                                                                                                                |
| Dual Dexter® E-Z Lube® Axle                           |                           |   |                  | Zamp Solar Port                             |      |         |                  | 6 Cu. Ft. Two Way Dometic Refrigerator |         |                           |                                                                                                                                                                                                                                                                                                                                                                                                                                                                                                                                                                                                                                                                                                                                                                                                                                                                                                                                                                                                                                                                                                                                                                                                                                                                                                                                                                                                                                                                                                                                                                                                                                                                                                                                                                                                                                                                                                                                                                                                                                                                                                                                |
| Electric Brakes                                       |                           |   |                  | 120 Volt GFI Exterior Recept                |      |         |                  | 3 Cu. Ft. 110 Volt Refrigerator        |         |                           |                                                                                                                                                                                                                                                                                                                                                                                                                                                                                                                                                                                                                                                                                                                                                                                                                                                                                                                                                                                                                                                                                                                                                                                                                                                                                                                                                                                                                                                                                                                                                                                                                                                                                                                                                                                                                                                                                                                                                                                                                                                                                                                                |
| Radial Tires                                          |                           |   |                  | Amber Patio Light                           |      |         |                  | Jensen AM/FM Bluetooth Stereo          |         |                           |                                                                                                                                                                                                                                                                                                                                                                                                                                                                                                                                                                                                                                                                                                                                                                                                                                                                                                                                                                                                                                                                                                                                                                                                                                                                                                                                                                                                                                                                                                                                                                                                                                                                                                                                                                                                                                                                                                                                                                                                                                                                                                                                |
| Spare Tire and Carrier                                |                           |   |                  | Oversized Fresh Water Tank                  |      |         |                  | with App Control                       |         |                           |                                                                                                                                                                                                                                                                                                                                                                                                                                                                                                                                                                                                                                                                                                                                                                                                                                                                                                                                                                                                                                                                                                                                                                                                                                                                                                                                                                                                                                                                                                                                                                                                                                                                                                                                                                                                                                                                                                                                                                                                                                                                                                                                |
| Scissor Style Jacks with Pads (4)                     |                           |   |                  | Oversized Gray Water Tank                   |      |         |                  | Monitor Panel                          |         |                           |                                                                                                                                                                                                                                                                                                                                                                                                                                                                                                                                                                                                                                                                                                                                                                                                                                                                                                                                                                                                                                                                                                                                                                                                                                                                                                                                                                                                                                                                                                                                                                                                                                                                                                                                                                                                                                                                                                                                                                                                                                                                                                                                |
| Scissor Style Jacks with Pads (2)                     |                           |   |                  | Oversized Black Water Tank                  |      |         |                  | Mini Blinds                            |         |                           |                                                                                                                                                                                                                                                                                                                                                                                                                                                                                                                                                                                                                                                                                                                                                                                                                                                                                                                                                                                                                                                                                                                                                                                                                                                                                                                                                                                                                                                                                                                                                                                                                                                                                                                                                                                                                                                                                                                                                                                                                                                                                                                                |
| Heavy Duty Tongue Jack                                |                           |   |                  | INTERIOR                                    |      |         |                  | 120 Volt Interior Outlets              |         |                           |                                                                                                                                                                                                                                                                                                                                                                                                                                                                                                                                                                                                                                                                                                                                                                                                                                                                                                                                                                                                                                                                                                                                                                                                                                                                                                                                                                                                                                                                                                                                                                                                                                                                                                                                                                                                                                                                                                                                                                                                                                                                                                                                |
| Safety Chains                                         |                           |   |                  | 100% Adhesion Residential Grade Linoleum    |      |         |                  | Interior Light Switches                |         |                           |                                                                                                                                                                                                                                                                                                                                                                                                                                                                                                                                                                                                                                                                                                                                                                                                                                                                                                                                                                                                                                                                                                                                                                                                                                                                                                                                                                                                                                                                                                                                                                                                                                                                                                                                                                                                                                                                                                                                                                                                                                                                                                                                |
| Single 20# LP Tank                                    |                           |   |                  | Walnut Cabinetry                            |      |         |                  |                                        | Single  | Tandem                    | í The second sec |
| Dual 20# LP Tanks                                     |                           |   |                  | Mortise and Tenon Residential Cabinet Doors |      |         |                  | Depulse Options                        | Axle    |                           | Clipper                                                                                                                                                                                                                                                                                                                                                                                                                                                                                                                                                                                                                                                                                                                                                                                                                                                                                                                                                                                                                                                                                                                                                                                                                                                                                                                                                                                                                                                                                                                                                                                                                                                                                                                                                                                                                                                                                                                                                                                                                                                                                                                        |
| EXTERIOR                                              |                           |   |                  | Screwed Lumbercore Cabinet Fronts           |      |         |                  | Popular Options                        | Clipper | Clipper                   | Cadet                                                                                                                                                                                                                                                                                                                                                                                                                                                                                                                                                                                                                                                                                                                                                                                                                                                                                                                                                                                                                                                                                                                                                                                                                                                                                                                                                                                                                                                                                                                                                                                                                                                                                                                                                                                                                                                                                                                                                                                                                                                                                                                          |
| Diamond Plate Front and Rear Wall Protection          |                           |   |                  | Residential Laminated Countertops           |      |         |                  | Deluxe Package:                        |         | - <b>-</b> -              |                                                                                                                                                                                                                                                                                                                                                                                                                                                                                                                                                                                                                                                                                                                                                                                                                                                                                                                                                                                                                                                                                                                                                                                                                                                                                                                                                                                                                                                                                                                                                                                                                                                                                                                                                                                                                                                                                                                                                                                                                                                                                                                                |
| Heavy Duty .030/.024 Mesa Exterior                    |                           |   |                  | Ultra Comfort 4" High Density Cushions      |      |         |                  | – Aluminum Wheels                      |         | _                         |                                                                                                                                                                                                                                                                                                                                                                                                                                                                                                                                                                                                                                                                                                                                                                                                                                                                                                                                                                                                                                                                                                                                                                                                                                                                                                                                                                                                                                                                                                                                                                                                                                                                                                                                                                                                                                                                                                                                                                                                                                                                                                                                |
| Aerodynamic Front Profile                             |                           |   |                  | 12 Volt LED Interior Lights                 |      |         |                  | – Lend A Hand Assist Handle            |         |                           |                                                                                                                                                                                                                                                                                                                                                                                                                                                                                                                                                                                                                                                                                                                                                                                                                                                                                                                                                                                                                                                                                                                                                                                                                                                                                                                                                                                                                                                                                                                                                                                                                                                                                                                                                                                                                                                                                                                                                                                                                                                                                                                                |
| Tinted Safety Glass Windows                           | _                         |   |                  | Stone Cast Sink                             |      |         |                  | – Exterior Shower                      |         |                           |                                                                                                                                                                                                                                                                                                                                                                                                                                                                                                                                                                                                                                                                                                                                                                                                                                                                                                                                                                                                                                                                                                                                                                                                                                                                                                                                                                                                                                                                                                                                                                                                                                                                                                                                                                                                                                                                                                                                                                                                                                                                                                                                |
| Front Rockguard Window                                |                           | - |                  | High Neck Kitchen Faucett                   |      |         |                  | – Pleated Night Shades                 |         |                           |                                                                                                                                                                                                                                                                                                                                                                                                                                                                                                                                                                                                                                                                                                                                                                                                                                                                                                                                                                                                                                                                                                                                                                                                                                                                                                                                                                                                                                                                                                                                                                                                                                                                                                                                                                                                                                                                                                                                                                                                                                                                                                                                |
| Radiused Entry and Baggage Doors                      | _                         | - |                  | 2 Burner High Output Range                  |      |         |                  | – Tub Surround                         |         |                           |                                                                                                                                                                                                                                                                                                                                                                                                                                                                                                                                                                                                                                                                                                                                                                                                                                                                                                                                                                                                                                                                                                                                                                                                                                                                                                                                                                                                                                                                                                                                                                                                                                                                                                                                                                                                                                                                                                                                                                                                                                                                                                                                |
| Power Awning                                          |                           |   | -                | 3 Burner High Output Range                  |      |         |                  | – Bath Door Mirror                     |         |                           |                                                                                                                                                                                                                                                                                                                                                                                                                                                                                                                                                                                                                                                                                                                                                                                                                                                                                                                                                                                                                                                                                                                                                                                                                                                                                                                                                                                                                                                                                                                                                                                                                                                                                                                                                                                                                                                                                                                                                                                                                                                                                                                                |
| Exterior Speakers                                     |                           |   | _                | Powered Range Vent                          |      |         |                  | 40 Watt Zamp Portable Solar Panel      |         |                           |                                                                                                                                                                                                                                                                                                                                                                                                                                                                                                                                                                                                                                                                                                                                                                                                                                                                                                                                                                                                                                                                                                                                                                                                                                                                                                                                                                                                                                                                                                                                                                                                                                                                                                                                                                                                                                                                                                                                                                                                                                                                                                                                |
| Grab Handle                                           |                           |   |                  | Microwave                                   |      |         |                  | 80 Watt Zamp Portable Solar Panel      |         |                           |                                                                                                                                                                                                                                                                                                                                                                                                                                                                                                                                                                                                                                                                                                                                                                                                                                                                                                                                                                                                                                                                                                                                                                                                                                                                                                                                                                                                                                                                                                                                                                                                                                                                                                                                                                                                                                                                                                                                                                                                                                                                                                                                |
| Alpha Superflex Roofing                               |                           |   | _                | 13,500 BTU Roof Air Conditioner             |      |         |                  | Bed End Fan Light (16RBD Only)         |         |                           |                                                                                                                                                                                                                                                                                                                                                                                                                                                                                                                                                                                                                                                                                                                                                                                                                                                                                                                                                                                                                                                                                                                                                                                                                                                                                                                                                                                                                                                                                                                                                                                                                                                                                                                                                                                                                                                                                                                                                                                                                                                                                                                                |
| Walk On Roof                                          | _                         |   | _                | 5.000 BTU Air Conditioner                   |      |         |                  | 2nd Bed End Fan Light (16RBD Only)     |         |                           |                                                                                                                                                                                                                                                                                                                                                                                                                                                                                                                                                                                                                                                                                                                                                                                                                                                                                                                                                                                                                                                                                                                                                                                                                                                                                                                                                                                                                                                                                                                                                                                                                                                                                                                                                                                                                                                                                                                                                                                                                                                                                                                                |
| Bathroom Skylight                                     |                           |   |                  | 20,000 BTU Furnace                          |      |         |                  | "Jack It" Bike Rack                    |         |                           |                                                                                                                                                                                                                                                                                                                                                                                                                                                                                                                                                                                                                                                                                                                                                                                                                                                                                                                                                                                                                                                                                                                                                                                                                                                                                                                                                                                                                                                                                                                                                                                                                                                                                                                                                                                                                                                                                                                                                                                                                                                                                                                                |
| Power Bath Vent                                       |                           |   | -                | 12 Volt On Demand Water Pump                |      |         |                  | Toylok Cargo Security System           |         |                           |                                                                                                                                                                                                                                                                                                                                                                                                                                                                                                                                                                                                                                                                                                                                                                                                                                                                                                                                                                                                                                                                                                                                                                                                                                                                                                                                                                                                                                                                                                                                                                                                                                                                                                                                                                                                                                                                                                                                                                                                                                                                                                                                |
| Manual Bath Vent                                      | -                         | - |                  | 6 Gal. Gas Water Heater                     |      |         |                  | Spare Tire and Carrier                 |         |                           |                                                                                                                                                                                                                                                                                                                                                                                                                                                                                                                                                                                                                                                                                                                                                                                                                                                                                                                                                                                                                                                                                                                                                                                                                                                                                                                                                                                                                                                                                                                                                                                                                                                                                                                                                                                                                                                                                                                                                                                                                                                                                                                                |