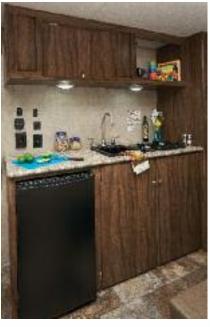

Cadet 17CBH Kitchen with 3 cu. ft. 110V refrigerator and loads of storage

Designed for the 5000# tow class the Coachmen Clipper 7'6" wide series is the perfect combination of features, quality and towability.