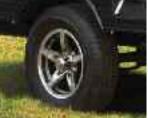

## Clipper 7' Wide Travel Trailers

Standard radial tires. (Deluxe Package shown with upgraded aluminum wheels)

Four standard heavy duty stabilizing jacks

Norco NXG chassis featuring E-Coat technology

Coachmen