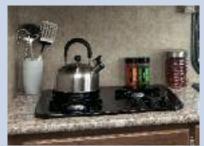

21FQ Kitchen

Clipper 7'6" Wide Tandem Axle Travel Trailers

Tandem axles enhance stability

Double 20 lb. LP tanks

Deep double bowl Stonecast sink with high neck faucet

3 Burner range with Piezo ignitor

20,000 BTU Ducted furnace