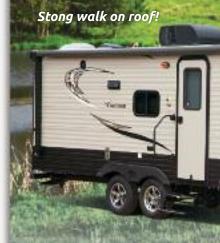

### **Standard Features**

| CHASSIS                                               | Single<br>Axle<br>Clipper |   | Clipper<br>Cadet |                                             | Axle | Clipper | Clipper<br>Cadet |                                        | Axle    | Tandem<br>Axle<br>Clipper | Clipper                                                                                                                                                                                                                                                                                                                                                                                                                                                                                                                                                                                                                                                                                                                                                                                                                                                                                                                                                                                                                                                                                                                                                                                                                                                                                                                                                                                                                                                                                                                                                                                                                                                                                                                                                                                                                                                                                                                                                                                                                                                                                                                        |
|-------------------------------------------------------|---------------------------|---|------------------|---------------------------------------------|------|---------|------------------|----------------------------------------|---------|---------------------------|--------------------------------------------------------------------------------------------------------------------------------------------------------------------------------------------------------------------------------------------------------------------------------------------------------------------------------------------------------------------------------------------------------------------------------------------------------------------------------------------------------------------------------------------------------------------------------------------------------------------------------------------------------------------------------------------------------------------------------------------------------------------------------------------------------------------------------------------------------------------------------------------------------------------------------------------------------------------------------------------------------------------------------------------------------------------------------------------------------------------------------------------------------------------------------------------------------------------------------------------------------------------------------------------------------------------------------------------------------------------------------------------------------------------------------------------------------------------------------------------------------------------------------------------------------------------------------------------------------------------------------------------------------------------------------------------------------------------------------------------------------------------------------------------------------------------------------------------------------------------------------------------------------------------------------------------------------------------------------------------------------------------------------------------------------------------------------------------------------------------------------|
| Norco NXG Chassis                                     |                           |   |                  | Onmidirectional TV Antenna                  |      |         |                  | 6 Gal. DSI Gas Water Heater            |         |                           |                                                                                                                                                                                                                                                                                                                                                                                                                                                                                                                                                                                                                                                                                                                                                                                                                                                                                                                                                                                                                                                                                                                                                                                                                                                                                                                                                                                                                                                                                                                                                                                                                                                                                                                                                                                                                                                                                                                                                                                                                                                                                                                                |
| Single Dexter <sup>®</sup> E-Z Lube <sup>®</sup> Axle |                           |   |                  | Cable/Satellite Hook-up                     |      |         |                  | 3 Cu. Ft. Two Way Dometic Refrigerator |         |                           |                                                                                                                                                                                                                                                                                                                                                                                                                                                                                                                                                                                                                                                                                                                                                                                                                                                                                                                                                                                                                                                                                                                                                                                                                                                                                                                                                                                                                                                                                                                                                                                                                                                                                                                                                                                                                                                                                                                                                                                                                                                                                                                                |
| Dual Dexter® E-Z Lube® Axle                           |                           |   |                  | Zamp Solar Port                             |      |         |                  | 6 Cu. Ft. Two Way Dometic Refrigerator |         |                           |                                                                                                                                                                                                                                                                                                                                                                                                                                                                                                                                                                                                                                                                                                                                                                                                                                                                                                                                                                                                                                                                                                                                                                                                                                                                                                                                                                                                                                                                                                                                                                                                                                                                                                                                                                                                                                                                                                                                                                                                                                                                                                                                |
| Electric Brakes                                       |                           |   |                  | 120 Volt GFI Exterior Recept                |      |         |                  | 3 Cu. Ft. 110 Volt Refrigerator        |         |                           |                                                                                                                                                                                                                                                                                                                                                                                                                                                                                                                                                                                                                                                                                                                                                                                                                                                                                                                                                                                                                                                                                                                                                                                                                                                                                                                                                                                                                                                                                                                                                                                                                                                                                                                                                                                                                                                                                                                                                                                                                                                                                                                                |
| Radial Tires                                          |                           |   |                  | Amber Patio Light                           |      |         |                  | Jensen AM/FM Bluetooth Stereo          |         |                           |                                                                                                                                                                                                                                                                                                                                                                                                                                                                                                                                                                                                                                                                                                                                                                                                                                                                                                                                                                                                                                                                                                                                                                                                                                                                                                                                                                                                                                                                                                                                                                                                                                                                                                                                                                                                                                                                                                                                                                                                                                                                                                                                |
| Spare Tire and Carrier                                |                           |   |                  | Oversized Fresh Water Tank                  |      |         |                  | with App Control                       |         |                           |                                                                                                                                                                                                                                                                                                                                                                                                                                                                                                                                                                                                                                                                                                                                                                                                                                                                                                                                                                                                                                                                                                                                                                                                                                                                                                                                                                                                                                                                                                                                                                                                                                                                                                                                                                                                                                                                                                                                                                                                                                                                                                                                |
| Scissor Style Jacks with Pads (4)                     |                           |   |                  | Oversized Gray Water Tank                   |      |         |                  | Monitor Panel                          |         |                           |                                                                                                                                                                                                                                                                                                                                                                                                                                                                                                                                                                                                                                                                                                                                                                                                                                                                                                                                                                                                                                                                                                                                                                                                                                                                                                                                                                                                                                                                                                                                                                                                                                                                                                                                                                                                                                                                                                                                                                                                                                                                                                                                |
| Scissor Style Jacks with Pads (2)                     |                           |   |                  | Oversized Black Water Tank                  |      |         |                  | Mini Blinds                            |         |                           |                                                                                                                                                                                                                                                                                                                                                                                                                                                                                                                                                                                                                                                                                                                                                                                                                                                                                                                                                                                                                                                                                                                                                                                                                                                                                                                                                                                                                                                                                                                                                                                                                                                                                                                                                                                                                                                                                                                                                                                                                                                                                                                                |
| Heavy Duty Tongue Jack                                |                           |   |                  | INTERIOR                                    |      |         |                  | 120 Volt Interior Outlets              |         |                           |                                                                                                                                                                                                                                                                                                                                                                                                                                                                                                                                                                                                                                                                                                                                                                                                                                                                                                                                                                                                                                                                                                                                                                                                                                                                                                                                                                                                                                                                                                                                                                                                                                                                                                                                                                                                                                                                                                                                                                                                                                                                                                                                |
| Safety Chains                                         |                           |   |                  | 100% Adhesion Residential Grade Linoleum    |      |         |                  | Interior Light Switches                |         |                           |                                                                                                                                                                                                                                                                                                                                                                                                                                                                                                                                                                                                                                                                                                                                                                                                                                                                                                                                                                                                                                                                                                                                                                                                                                                                                                                                                                                                                                                                                                                                                                                                                                                                                                                                                                                                                                                                                                                                                                                                                                                                                                                                |
| Single 20# LP Tank                                    |                           |   |                  | Walnut Cabinetry                            |      |         |                  |                                        | Single  | Tandem                    | í The second sec |
| Dual 20# LP Tanks                                     |                           |   |                  | Mortise and Tenon Residential Cabinet Doors |      |         |                  | Depulse Options                        | Axle    |                           | Clipper                                                                                                                                                                                                                                                                                                                                                                                                                                                                                                                                                                                                                                                                                                                                                                                                                                                                                                                                                                                                                                                                                                                                                                                                                                                                                                                                                                                                                                                                                                                                                                                                                                                                                                                                                                                                                                                                                                                                                                                                                                                                                                                        |
| EXTERIOR                                              |                           |   |                  | Screwed Lumbercore Cabinet Fronts           |      |         |                  | Popular Options                        | Clipper | Clipper                   | Cadet                                                                                                                                                                                                                                                                                                                                                                                                                                                                                                                                                                                                                                                                                                                                                                                                                                                                                                                                                                                                                                                                                                                                                                                                                                                                                                                                                                                                                                                                                                                                                                                                                                                                                                                                                                                                                                                                                                                                                                                                                                                                                                                          |
| Diamond Plate Front and Rear Wall Protection          |                           |   |                  | Residential Laminated Countertops           |      |         |                  | Deluxe Package:                        |         | - <b>-</b> -              |                                                                                                                                                                                                                                                                                                                                                                                                                                                                                                                                                                                                                                                                                                                                                                                                                                                                                                                                                                                                                                                                                                                                                                                                                                                                                                                                                                                                                                                                                                                                                                                                                                                                                                                                                                                                                                                                                                                                                                                                                                                                                                                                |
| Heavy Duty .030/.024 Mesa Exterior                    |                           |   |                  | Ultra Comfort 4" High Density Cushions      |      |         |                  | – Aluminum Wheels                      |         | _                         |                                                                                                                                                                                                                                                                                                                                                                                                                                                                                                                                                                                                                                                                                                                                                                                                                                                                                                                                                                                                                                                                                                                                                                                                                                                                                                                                                                                                                                                                                                                                                                                                                                                                                                                                                                                                                                                                                                                                                                                                                                                                                                                                |
| Aerodynamic Front Profile                             |                           |   |                  | 12 Volt LED Interior Lights                 |      |         |                  | – Lend A Hand Assist Handle            |         |                           |                                                                                                                                                                                                                                                                                                                                                                                                                                                                                                                                                                                                                                                                                                                                                                                                                                                                                                                                                                                                                                                                                                                                                                                                                                                                                                                                                                                                                                                                                                                                                                                                                                                                                                                                                                                                                                                                                                                                                                                                                                                                                                                                |
| Tinted Safety Glass Windows                           | _                         |   |                  | Stone Cast Sink                             |      |         |                  | – Exterior Shower                      |         |                           |                                                                                                                                                                                                                                                                                                                                                                                                                                                                                                                                                                                                                                                                                                                                                                                                                                                                                                                                                                                                                                                                                                                                                                                                                                                                                                                                                                                                                                                                                                                                                                                                                                                                                                                                                                                                                                                                                                                                                                                                                                                                                                                                |
| Front Rockguard Window                                |                           | - |                  | High Neck Kitchen Faucett                   |      |         |                  | – Pleated Night Shades                 |         |                           |                                                                                                                                                                                                                                                                                                                                                                                                                                                                                                                                                                                                                                                                                                                                                                                                                                                                                                                                                                                                                                                                                                                                                                                                                                                                                                                                                                                                                                                                                                                                                                                                                                                                                                                                                                                                                                                                                                                                                                                                                                                                                                                                |
| Radiused Entry and Baggage Doors                      | _                         | - |                  | 2 Burner High Output Range                  |      |         |                  | – Tub Surround                         |         |                           |                                                                                                                                                                                                                                                                                                                                                                                                                                                                                                                                                                                                                                                                                                                                                                                                                                                                                                                                                                                                                                                                                                                                                                                                                                                                                                                                                                                                                                                                                                                                                                                                                                                                                                                                                                                                                                                                                                                                                                                                                                                                                                                                |
| Power Awning                                          |                           |   | -                | 3 Burner High Output Range                  |      |         |                  | – Bath Door Mirror                     |         |                           |                                                                                                                                                                                                                                                                                                                                                                                                                                                                                                                                                                                                                                                                                                                                                                                                                                                                                                                                                                                                                                                                                                                                                                                                                                                                                                                                                                                                                                                                                                                                                                                                                                                                                                                                                                                                                                                                                                                                                                                                                                                                                                                                |
| Exterior Speakers                                     |                           |   | _                | Powered Range Vent                          |      |         |                  | 40 Watt Zamp Portable Solar Panel      |         |                           |                                                                                                                                                                                                                                                                                                                                                                                                                                                                                                                                                                                                                                                                                                                                                                                                                                                                                                                                                                                                                                                                                                                                                                                                                                                                                                                                                                                                                                                                                                                                                                                                                                                                                                                                                                                                                                                                                                                                                                                                                                                                                                                                |
| Grab Handle                                           |                           |   |                  | Microwave                                   |      |         |                  | 80 Watt Zamp Portable Solar Panel      |         |                           |                                                                                                                                                                                                                                                                                                                                                                                                                                                                                                                                                                                                                                                                                                                                                                                                                                                                                                                                                                                                                                                                                                                                                                                                                                                                                                                                                                                                                                                                                                                                                                                                                                                                                                                                                                                                                                                                                                                                                                                                                                                                                                                                |
| Alpha Superflex Roofing                               |                           |   | _                | 13,500 BTU Roof Air Conditioner             |      |         |                  | Bed End Fan Light (16RBD Only)         |         |                           |                                                                                                                                                                                                                                                                                                                                                                                                                                                                                                                                                                                                                                                                                                                                                                                                                                                                                                                                                                                                                                                                                                                                                                                                                                                                                                                                                                                                                                                                                                                                                                                                                                                                                                                                                                                                                                                                                                                                                                                                                                                                                                                                |
| Walk On Roof                                          | _                         |   | _                | 5.000 BTU Air Conditioner                   |      |         |                  | 2nd Bed End Fan Light (16RBD Only)     |         |                           |                                                                                                                                                                                                                                                                                                                                                                                                                                                                                                                                                                                                                                                                                                                                                                                                                                                                                                                                                                                                                                                                                                                                                                                                                                                                                                                                                                                                                                                                                                                                                                                                                                                                                                                                                                                                                                                                                                                                                                                                                                                                                                                                |
| Bathroom Skylight                                     |                           |   |                  | 20,000 BTU Furnace                          |      |         |                  | "Jack It" Bike Rack                    |         |                           |                                                                                                                                                                                                                                                                                                                                                                                                                                                                                                                                                                                                                                                                                                                                                                                                                                                                                                                                                                                                                                                                                                                                                                                                                                                                                                                                                                                                                                                                                                                                                                                                                                                                                                                                                                                                                                                                                                                                                                                                                                                                                                                                |
| Power Bath Vent                                       |                           |   | -                | 12 Volt On Demand Water Pump                |      |         |                  | Toylok Cargo Security System           |         |                           |                                                                                                                                                                                                                                                                                                                                                                                                                                                                                                                                                                                                                                                                                                                                                                                                                                                                                                                                                                                                                                                                                                                                                                                                                                                                                                                                                                                                                                                                                                                                                                                                                                                                                                                                                                                                                                                                                                                                                                                                                                                                                                                                |
| Manual Bath Vent                                      | -                         | - |                  | 6 Gal. Gas Water Heater                     |      |         |                  | Spare Tire and Carrier                 |         |                           |                                                                                                                                                                                                                                                                                                                                                                                                                                                                                                                                                                                                                                                                                                                                                                                                                                                                                                                                                                                                                                                                                                                                                                                                                                                                                                                                                                                                                                                                                                                                                                                                                                                                                                                                                                                                                                                                                                                                                                                                                                                                                                                                |