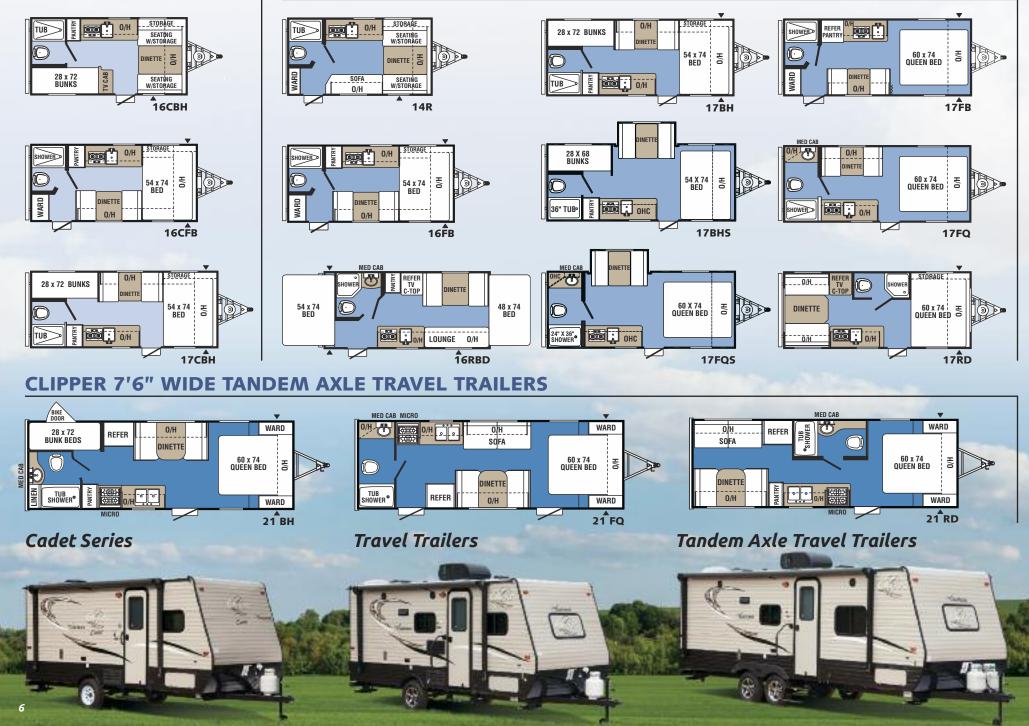

## Clipper 7' Wide Travel Trailers

Standard radial tires. (Deluxe Package shown with upgraded aluminum wheels)

Four standard heavy duty stabilizing jacks

Norco NXG chassis featuring E-Coat technology

Coachmen

## Cadet Series

For the budget minded camper, the Clipper Cadet offers unequalled affordability without compromising traditional Clipper quality and looks.

Cadet 17CBH bath with roomy tub and foot flush toilet

Cadet 17CBH Kitchen with 3 cu. ft. 110V refrigerator and loads of storage

Designed for the 5000# tow class the Coachmen Clipper 7'6" wide series is the perfect combination of features, quality and towability.

21FQ Kitchen

Clipper 7'6" Wide Tandem Axle Travel Trailers

Tandem axles enhance stability

Double 20 lb. LP tanks

Deep double bowl Stonecast sink with high neck faucet

3 Burner range with Piezo ignitor

20,000 BTU Ducted furnace

## CLIPPER 7' WIDE CADET SERIES

### **CLIPPER 7' WIDE TRAVEL TRAILERS**

## Clipper Specifications

Ē.

| Model                                       | CL        | IPPER CADE | TS        | CLIPPER TRAVEL TRAILERS |           |           |           |           |           |           |           |           | TANDEM AXLE TRAVEL TRAILERS |           |           |  |
|---------------------------------------------|-----------|------------|-----------|-------------------------|-----------|-----------|-----------|-----------|-----------|-----------|-----------|-----------|-----------------------------|-----------|-----------|--|
|                                             | 16CBH     | 16CFB      | 17CBH     | 14R                     | 16FB      | 16RBD     | 17BH      | 17BHS     | 17FQ      | 17FQS     | 17RD      | 17FB      | 21BH                        | 21FQ      | 21RD      |  |
| Hitch Weight:                               | 319 Lbs.  | 360 Lbs.   | 376 Lbs.  | 312 Lbs.                | 318 Lbs.  | 338 Lbs.  | 406 Lbs.  | 410 Lbs.  | 298 Lbs.  | 370 Lbs.  | 390 Lbs.  | 337 Lbs.  | 479 Lbs.                    | 414 Lbs.  | 542 Lbs.  |  |
| Ship Weight:                                | 2289 Lbs. | 2425 Lbs.  | 2677 Lbs. | 2335 Lbs.               | 2503 Lbs. | 2840 Lbs. | 2818 Lbs. | 3200 Lbs. | 2731 Lbs. | 3260 Lbs. | 2847 Lbs. | 2903 Lbs. | 4035 Lbs.                   | 4040 Lbs. | 3821 Lbs. |  |
| GVWR:                                       | 3634 Lbs. | 3675 Lbs.  | 3716 Lbs. | 3532 Lbs.               | 3538 Lbs. | 3653 Lbs. | 3626 Lbs. | 3725 Lbs. | 3518 Lbs. | 3685 Lbs. | 3705 Lbs. | 3652 Lbs. | 7109 Lbs.                   | 7044 Lbs. | 7172 Lbs. |  |
| Cargo Capacity:                             | 1328 Lbs. | 1233 Lbs.  | 1022 Lbs. | 1180 Lbs.               | 1018 Lbs. | 813 Lbs.  | 791 Lbs.  | 508 Lbs.  | 770 Lbs.  | 408 Lbs.  | 858 Lbs.  | 732 Lbs.  | 3057 Lbs.                   | 2970 Lbs. | 3317 Lbs. |  |
| Exterior length<br>(add 10 1/4" for Spare): | 17'-5″    | 18'-4"     | 21'-4"    | 16'-4"                  | 18'-4"    | 18'-4"    | 21'-4"    | 21'-4"    | 21'-4"    | 21'-4"    | 21'-4"    | 21'-4"    | 25'6"                       | 25'6"     | 25'6"     |  |
| Exterior Width:                             | 88"       | 88"        | 88"       | 88"                     | 88"       | 88"       | 88"       | 88"       | 88"       | 88"       | 88"       | 88"       | 96"                         | 96"       | 96"       |  |
| Exterior Height W/ A/C                      | 9'8"      | 9'8"       | 9'8"      | 9'8"                    | 9'8"      | 9'8"      | 9'8"      | 9'8"      | 9'8"      | 9'8"      | 9'8"      | 9'8"      | 9'10"                       | 9'10"     | 9'10"     |  |
| Interior Height:                            | 76″       | 76″        | 76"       | 76″                     | 76″       | 76″       | 76″       | 76″       | 76″       | 76"       | 76″       | 76″       | 76"                         | 76″       | 76″       |  |
| Fresh Water Capacity:<br>(Incl. W/H)        | 33 Gal.   | 33 Gal.    | 33 Gal.   | 33 Gal.                 | 33 Gal.   | 33 Gal.   | 33 Gal.   | 33 Gal.   | 33 Gal.   | 33 Gal.   | 33 Gal.   | 33 Gal.   | 40 Gal.                     | 40 Gal.   | 40 Gal.   |  |
| Grey Water Capacity:                        | 25 Gal.   | 25 Gal.    | 25 Gal.   | 25 Gal.                 | 25 Gal.   | 25 Gal.   | 25 Gal.   | 25 Gal.   | 25 Gal.   | 25 Gal.   | 25 Gal.   | 25 Gal.   | 31 Gal.                     | 31 Gal.   | 31 Gal.   |  |
| Black Water Capacity:                       | 25 Gal.   | 25 Gal.    | 25 Gal.   | 25 Gal.                 | 25 Gal.   | 25 Gal.   | 25 Gal.   | 25 Gal.   | 25 Gal.   | 25 Gal.   | 25 Gal.   | 25 Gal.   | 31Gal.                      | 31Gal.    | 31Gal.    |  |
| Tire Size (Radial):                         | 14"       | 14″        | 14″       | 14"                     | 14"       | 14″       | 14"       | 14"       | 14"       | 14″       | 14"       | 14"       | 14″                         | 14"       | 14"       |  |
| Coupler Size:                               | 2 5/16"   | 2 5/16"    | 2 5/16"   | 2 5/16"                 | 2 5/16"   | 2 5/16"   | 2 5/16"   | 2 5/16"   | 2 5/16"   | 2 5/16"   | 2 5/16"   | 2 5/16"   | 2 5/16"                     | 3 5/16"   | 4 5/16"   |  |