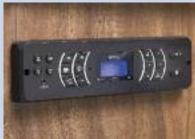

Monitor panel

USB Charging port

Jensen AM/FM/Bluetooth stereo with app control includes Interior/Exterior speakers