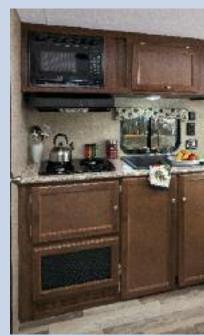

Cadet 17CBH Kitchen with 3 cu. ft. 110V refrigerator and loads of storage

Designed for the 5000# tow class the Coachmen Clipper 7'6" wide series is the perfect combination of features, quality and towability.

21FQ Kitchen

Clipper 7'6" Wide Tandem Axle Travel Trailers

Tandem axles enhance stability

Double 20 lb. LP tanks

Deep double bowl Stonecast sink with high neck faucet

3 Burner range with Piezo ignitor

20,000 BTU Ducted furnace