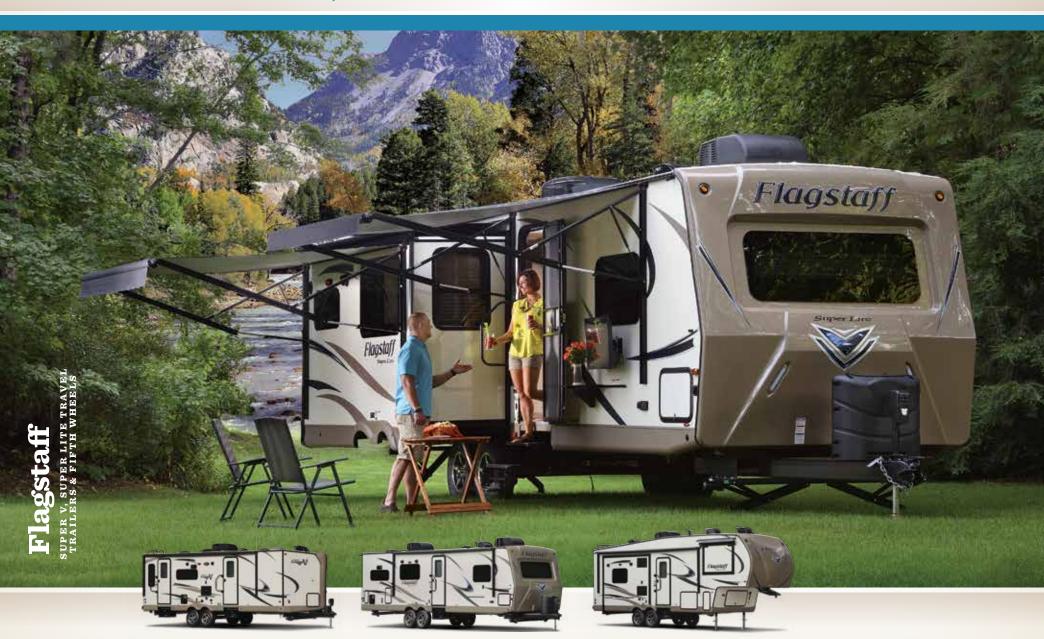

# Flagstaff

SUPER V, SUPER LITE TRAVEL TRAILERS & FIFTH WHEELS

TODAY, FLAGSTAFF IS COMMITTED TO INSURING THAT OUR CUSTOMERS ENJOY THEIR CAMPING EXPERIENCES. Through the utilization of our experienced work force, a "state of the art" lamination facility, modern production plants and detailed production assembly processes our aim is to continue to provide our customers with the best built product possible at an unmatched value.

### THE TRADITION CONTINUES.

Standard flooring

### The traditional Flagstaff Super V, Super Lite Travel Trailers and Fifth Wheels continue to provide unsurpassed value and

comfort. The spacious interiors offer numerous windows, 80" vaulted ceilings with directional vented air conditioning and extensive interior LED lighting throughout. Rich with appointments like the flush mount sink and cutting board, a stove top with glass cover, 22" oven and distinctive Driftwood or Maple cabinets with solid wood doors and drawer fronts throughout add to the tremendous value provided.

Also new this year is a outstanding exterior standard with bonded framless windows, polished alloy rims, a new automotive front window (where applicable), a standard High Gloss White exterior or an optional High Gloss Oyster exterior both with soft mocha accents and a graphics package that will turn heads.