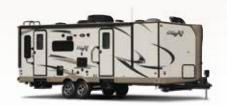

## **Super V**

**Smaller in size, big in comfort.** The Super V models are a downsized "V" nose designed alternative to the Flagstaff V-Lite. These aerodynamic, six aluminum framed and vacuum bonded walls and roof trailers can be towed by a wide range of vehicles while offering "big time" features like bed rooms with walk around residential queen bed slides, fully equipped kitchens and generous storage space.

**Optional Oyster Exterior** 

| MODEL                     | 26VFKS | 27VRL   | 28VFB  |
|---------------------------|--------|---------|--------|
| Unloaded Vehicle Weight * | 6392   | 6964    | 6537   |
| Base Dry Hitch Weight     | 718    | 1010    | 898    |
| Base Dry Axle Weight      | 5615   | 5895    | 5580   |
| Cargo Capacity            | 1326   | 1446    | 1461   |
| Length (Hitch To Bumper)  | 29' 9" | 31' 10" | 31' 9" |
| Width                     | 96"    | 96"     | 96"    |
| Height With A/C           | 133"   | 133"    | 133"   |
| Interior Height           | 80"    | 80"     | 80"    |
| Fresh Water Capacity      | 43 gal | 43 gal  | 43 gal |
| Gray Water Capacity       | 74 gal | 74 gal  | 37 gal |
| Black Water Capacity      | 37 gal | 37 gal  | 37 gal |