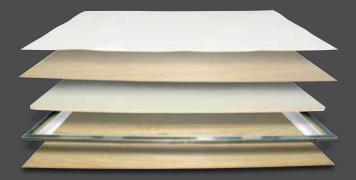

## VACUUM-BONDED LAMINATED CONSTRUCTION

Flagstaff is one of only a few manufacturers with six sided aluminum framming. Vacuum bonded walls and roof to ensure a well-insulated, light weight, strong structural trailer.