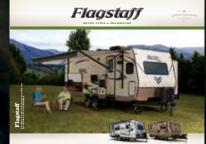

## **Super V**

**Smaller in size, big in comfort.** The Super V models are a downsized "V" nose designed alternative to the Flagstaff V-Lite. These aerodynamic, six aluminum framed and vacuum bonded walls and roof trailers can be towed by a wide range of vehicles while offering "big time" features like bed rooms with walk around residential queen bed slides, fully equipped kitchens and generous storage space.

**Optional Oyster Exterior** 

| MODEL                     | 26VFKS | 27VRL   | 28VFB  |
|---------------------------|--------|---------|--------|
| Unloaded Vehicle Weight * | 6392   | 6964    | 6537   |
| Base Dry Hitch Weight     | 718    | 1010    | 898    |
| Base Dry Axle Weight      | 5615   | 5895    | 5580   |
| Cargo Capacity            | 1326   | 1446    | 1461   |
| Length (Hitch To Bumper)  | 29' 9" | 31' 10" | 31' 9" |
| Width                     | 96"    | 96"     | 96"    |
| Height With A/C           | 133"   | 133"    | 133"   |
| Interior Height           | 80"    | 80"     | 80"    |
| Fresh Water Capacity      | 43 gal | 43 gal  | 43 gal |
| Gray Water Capacity       | 74 gal | 74 gal  | 37 gal |
| Black Water Capacity      | 37 gal | 37 gal  | 37 gal |