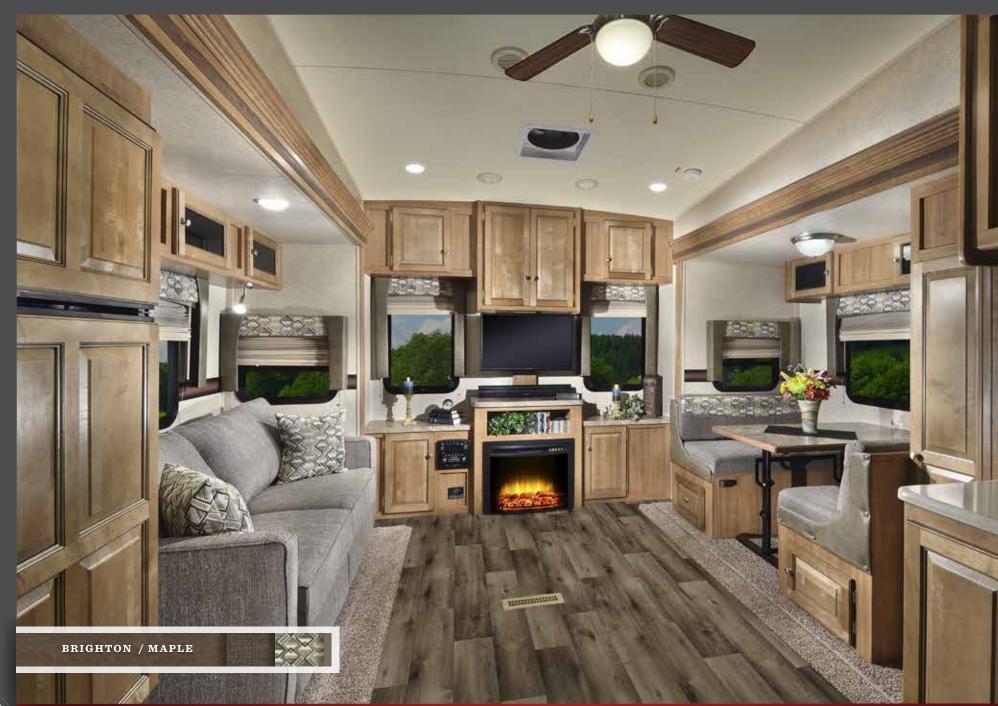

### The traditional Flagstaff Super V, Super Lite Travel Trailers and Fifth Wheels continue to provide unsurpassed value and

comfort. The spacious interiors offer numerous windows, 80" vaulted ceilings with directional vented air conditioning and extensive interior LED lighting throughout. Rich with appointments like the flush mount sink and cutting board, a stove top with glass cover, 22" oven and distinctive Driftwood or Maple cabinets with solid wood doors and drawer fronts throughout add to the tremendous value provided.

PILLOWS, VALANCES, & DINETTE BACK INSERT

MAPLE DÉCOR OPTION

STANDARD FLOOR COVERING

**BRIGHTON** 

**AURORA** 

**MADRID** 

OPTIONAL FLOOR COVERING

CARPET