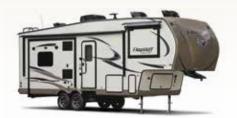

## Fifth Wheels

**Lighten your load and relax in comfort.** The Flagstaff Super Lite Fifth Wheel models provide excellent light weight alternatives for owners of 1/2 ton pick up trucks. Equipped with a standard Reese Revolution Hitch, you can tow with almost any size truck bed. Our Super Lite fifth wheels have been custom designed with the best in styling and amenities while keeping your towing needs in mind.

**Optional Oyster Exterior** 

| MODEL Unloaded Vehicle Weight* | <b>524RLWS</b><br>6741 | <b>526RLWS</b> 7409 | <b>527RLWS</b> 7706 |
|--------------------------------|------------------------|---------------------|---------------------|
| Base Dry Hitch Weight          | 1134                   | 1240                | 1176                |
| Base Dry Axle Weight           | 5548                   | 6110                | 6470                |
| Cargo Capacity                 | 1393                   | 1431                | 1270                |
| Length (Hitch To Bumper)       | 27'                    | 29' 8"              | 30'1"               |
| Width                          | 96"                    | 96"                 | 96"                 |
| Height With A/C                | 151"                   | 151"                | 151"                |
| Fresh Water Capacity           | 43 gal                 | 43 gal              | 43 gal              |
| Gray Water Canacity            | 37 aal                 | 37 gal              | 74 aal              |