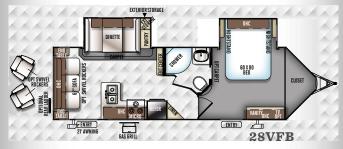

**Optional Oyster Exterior** 

| MODEL                     | 26VFKS | 27VRL   | 28VFB  |
|---------------------------|--------|---------|--------|
| Unloaded Vehicle Weight * | 6392   | 6964    | 6537   |
| Base Dry Hitch Weight     | 718    | 1010    | 898    |
| Base Dry Axle Weight      | 5615   | 5895    | 5580   |
| Cargo Capacity            | 1326   | 1446    | 1461   |
| Length (Hitch To Bumper)  | 29' 9" | 31' 10" | 31' 9" |
| Width                     | 96"    | 96"     | 96"    |
| Height With A/C           | 133"   | 133"    | 133"   |
| Interior Height           | 80"    | 80"     | 80"    |
| Fresh Water Capacity      | 43 gal | 43 gal  | 43 gal |
| Gray Water Capacity       | 74 gal | 74 gal  | 37 gal |
| Black Water Capacity      | 37 gal | 37 gal  | 37 gal |