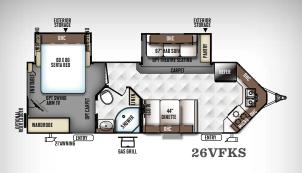

**Optional Oyster Exterior** 

| MODEL                     | 26VFKS | 27VRL   | 28VFB  |
|---------------------------|--------|---------|--------|
| Unloaded Vehicle Weight * | 6392   | 6964    | 6537   |
| Base Dry Hitch Weight     | 718    | 1010    | 898    |
| Base Dry Axle Weight      | 5615   | 5895    | 5580   |
| Cargo Capacity            | 1326   | 1446    | 1461   |
| Length (Hitch To Bumper)  | 29' 9" | 31' 10" | 31' 9" |
| Width                     | 96"    | 96"     | 96"    |
| Height With A/C           | 133"   | 133"    | 133"   |
| Interior Height           | 80"    | 80"     | 80"    |
| Fresh Water Capacity      | 43 gal | 43 gal  | 43 gal |
| Gray Water Capacity       | 74 gal | 74 gal  | 37 gal |
| Black Water Capacity      | 37 gal | 37 gal  | 37 gal |