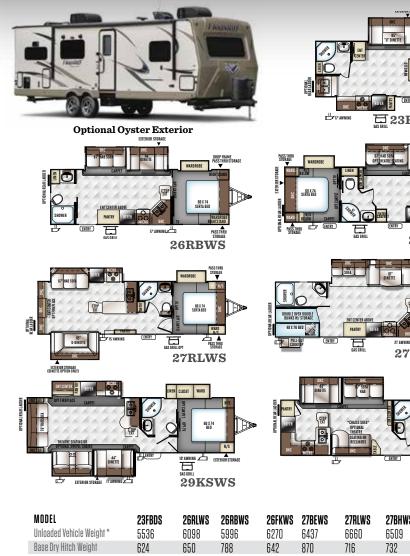

## **Travel Trailers**

The floor plan you want in the size you need. We have custom designed our trailers with the best in style and amenities while keeping your towing needs in mind. Quality craftsmanship and attention to detail have been put into our Super Lite trailers, all with you in mind. The fully equipped kitchens with comfortable dinettes and distinctive, spacious interiors are just a couple notable features.

| MODEL<br>Unloaded Vehicle Weight * | <b>23FBDS</b><br>5536 | <b>26RLWS</b><br>6098 | <b>26RBWS</b><br>5996 | <b>26FKWS</b><br>6270 | <b>27BEWS</b><br>6437 | <b>27RLWS</b><br>6660 | <b>27BHWS</b><br>6509 | <b>29FBWS</b><br>6968 | <b>29KSWS</b><br>7183 | <b>29RKWS</b><br>6783 |
|------------------------------------|-----------------------|-----------------------|-----------------------|-----------------------|-----------------------|-----------------------|-----------------------|-----------------------|-----------------------|-----------------------|
| Base Dry Hitch Weight              | 624                   | 650                   | 788                   | 642                   | 870                   | 716                   | 732                   | 834                   | 808                   | 754                   |
| Base Dry Axle Weight               | 4853                  | 5389                  | 5149                  | 5569                  | 5508                  | 5885                  | 5718                  | 6075                  | 6316                  | 5970                  |
| Cargo Capacity                     | 1088                  | 1352                  | 1692                  | 1372                  | 1433                  | 1456                  | 1623                  | 1466                  | 1425                  | 1471                  |
| Length (Hitch To Bumper)           | 25' 1"                | 29' 11"               | 29' 8"                | 29' 11"               | 32' 5"                | 32' 5"                | 32' 7"                | 33' 9"                | 33' 11"               | 33' 9"                |
| Width                              | 96"                   | 96"                   | 96"                   | 96"                   | 96"                   | 96"                   | 96"                   | 96"                   | 96"                   | 96"                   |
| Height With A/C                    | 134"                  | 134"                  | 134"                  | 134"                  | 134"                  | 134"                  | 134"                  | 134"                  | 134"                  | 134"                  |
| Interior Height                    | 80"                   | 80"                   | 80"                   | 80"                   | 80"                   | 80"                   | 80"                   | 80"                   | 80"                   | 80"                   |
| Fresh Water Capacity               | 43 gal                |
| Gray Water Capacity                | 37 gal                | 37 gal                | 74 gal                | 74 gal                | 37 gal                | 37 gal                | 74 gal                | 37 gal                | 37 gal                | 74 gal                |
| Black Water Capacity               | 37 gal                |

The Unloaded Vehicle Weight (UVW) listed represents the weight of one trailer with that model's standard equipment including the content of specified Option Packages.

\* See back cover for further specification definitions.