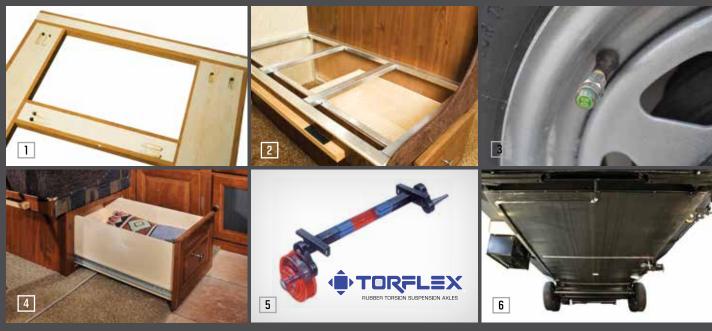

## **Quality Construction**

The details are what make all the difference. Flagstaff takes pride in constructing the very best products possible in each price point. From our entry level units to our top of the line products, no short cuts are taken to achieve excellence. From the all-steel I-beams to the residential interior amenities to the vacuum-bonded exteriors, Flagstaff products are quality built from the ground-up.

- 1 Glued and screwed wood cabinetry
- 2 Aluminum dinette frames for added strength and weight savings
- 3 Nitrogen filled tires for less air pressure fluctuation and a safer ride
- 4 Extra large dinette storage drawers and full extension metal drawer guides in the kitchen
- 5 Dexter Torflex Axles:
  - Independent wheel suspension and self-damping action
  - Rubber cushioning eliminates
     metal-to-metal contact.
  - Forged torsion arm for maximum strength

Models are also equipped with E-Z Lube® System and Nev-R-Adjust® Brakes.

- 6 Enclosed underbelly protects trailer components as well as increasing aerodynamics
- 7 Aluminum Frame Construction with high gloss fiberglass exterior and deluxe graphics

## ROOF CONSTRUCTION

Vacuum-bonded radius roof with vaulted ceiling providing superior insulation and more interior height.

4" thick roof with built in insulated A/C ducts

Built strong to enable you to conveniently perform periodic roof maintenance.

Structurally engineered materials makes our vacuum-bonded walls some of the strongest in the industry.

## VACUUM-BONDED LAMINATED CONSTRUCTION

Flagstaff is one of only a few manufacturers with six sided aluminum framming. Vacuum bonded walls and roof to ensure a well-insulated, light weight, strong structural trailer.