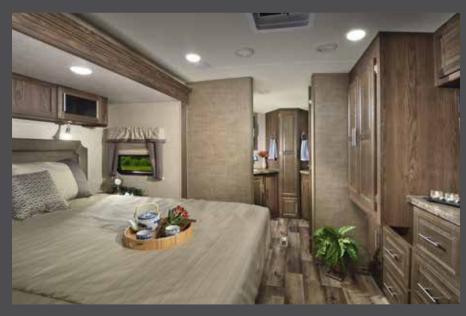

### The traditional Flagstaff Super V, Super Lite Travel Trailers and Fifth Wheels continue to provide unsurpassed value and

comfort. The spacious interiors offer numerous windows, 80" vaulted ceilings with directional vented air conditioning and extensive interior LED lighting throughout. Rich with appointments like the flush mount sink and cutting board, a stove top with glass cover, 22" oven and distinctive Driftwood or Maple cabinets with solid wood doors and drawer fronts throughout add to the tremendous value provided.

## **Super V**

**Smaller in size, big in comfort.** The Super V models are a downsized "V" nose designed alternative to the Flagstaff V-Lite. These aerodynamic, six aluminum framed and vacuum bonded walls and roof trailers can be towed by a wide range of vehicles while offering "big time" features like bed rooms with walk around residential queen bed slides, fully equipped kitchens and generous storage space.