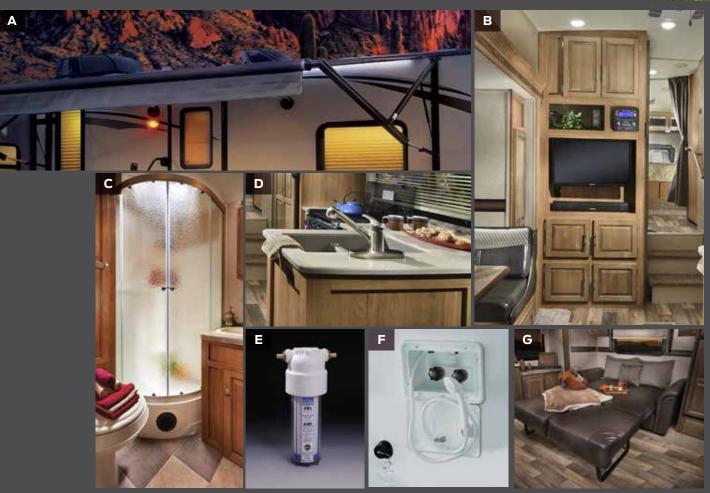

- A Power Awning with tilt adjustment and LED indirect lighting (Opt.)
- B 32" LCD TV with a sound bar and the stereo system with \*Bluetooth Technology. (Selected Models)
- Radius Glass Door Shower (N/A Models with Tub Bases)
- D Solid surface kitchen counter tops with flush mount sinks
- **E** Water Flitration System (Std.)
- **F** Outside shower (Std. )
- **G** Deluxe tri-fold sleeper sofa w/easy set up queen bed.(Standard on all models except 28VFB, 23FBDS, 524RLWS)

- A Rear camera prep. (Std. all models) The Furrion observation camera system with digital wireless technology is sold separately.
- **B** Control Center (Std.)
- **C** Day night shades (Opt.)
- **D** The Reese Revolution pin box provides: 1) Full 90 degree worry free turning, 2) Eliminates the need for a slider, 3) Greatly enhances maneuverability
- **E** Heated holding tanks with 12 Volt heat pads secured to the bottom No need to use the furnace to heat tanks when traveling. (Std.)
- **F** Solar Panel Prep (Std. All Models) The Zamp 40 amp. portable solar panel shown is sold separately.
- **G** 60" Heated theatre seating. Fabric matched to decor. (Opt. ILO Sofa 29FBWS)
- **H** Swivel rocker, fabric to match" (STD. 26RLWS, 527RLWS, 2718VRLS) (Opt.28VFB.
- I Standard swivel recliner where applicable. Fabric to match decor. Available ILO all units with swivel swivel rockers.
- 67" Heated theatre seating per floorplan where available. Fabric matched to decor where available. (Available ILO Standard Recliner. Optional on all models ILO Sofa except 28VFB, 23FBDS, 26RLWS, 27BHWS, 29FBWS, 524RLWS)