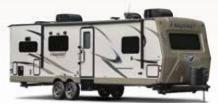

## **Travel Trailers**

The floor plan you want in the size you need. We have custom designed our trailers with the best in style and amenities while keeping your towing needs in mind. Quality craftsmanship and attention to detail have been put into our Super Lite trailers, all with you in mind. The fully equipped kitchens with comfortable dinettes and distinctive, spacious interiors are just a couple notable features.

| MODEL<br>Unloaded Vehicle Weight * | <b>23FBDS</b><br>5536 | <b>26RLWS</b><br>6098 | <b>26RBWS</b><br>5996 | <b>26FKWS</b><br>6270 | <b>27BEWS</b><br>6437 | <b>27RLWS</b><br>6660 | <b>27BHWS</b><br>6509 | <b>29FBWS</b><br>6968 | <b>29KSWS</b><br>7183 | <b>29RKWS</b><br>6783 |
|------------------------------------|-----------------------|-----------------------|-----------------------|-----------------------|-----------------------|-----------------------|-----------------------|-----------------------|-----------------------|-----------------------|
| Base Dry Hitch Weight              | 624                   | 650                   | 788                   | 642                   | 870                   | 716                   | 732                   | 834                   | 808                   | 754                   |
| Base Dry Axle Weight               | 4853                  | 5389                  | 5149                  | 5569                  | 5508                  | 5885                  | 5718                  | 6075                  | 6316                  | 5970                  |
| Cargo Capacity                     | 1088                  | 1352                  | 1692                  | 1372                  | 1433                  | 1456                  | 1623                  | 1466                  | 1425                  | 1471                  |
| Length (Hitch To Bumper)           | 25' 1"                | 29' 11"               | 29' 8"                | 29' 11"               | 32' 5"                | 32' 5"                | 32' 7"                | 33' 9"                | 33' 11"               | 33' 9"                |
| Width                              | 96"                   | 96"                   | 96"                   | 96"                   | 96"                   | 96"                   | 96"                   | 96"                   | 96"                   | 96"                   |
| Height With A/C                    | 134"                  | 134"                  | 134"                  | 134"                  | 134"                  | 134"                  | 134"                  | 134"                  | 134"                  | 134"                  |
| Interior Height                    | 80"                   | 80"                   | 80"                   | 80"                   | 80"                   | 80"                   | 80"                   | 80"                   | 80"                   | 80"                   |
| Fresh Water Capacity               | 43 gal                |
| Gray Water Capacity                | 37 gal                | 37 gal                | 74 gal                | 74 gal                | 37 gal                | 37 gal                | 74 gal                | 37 gal                | 37 gal                | 74 gal                |
| Black Water Capacity               | 37 gal                |