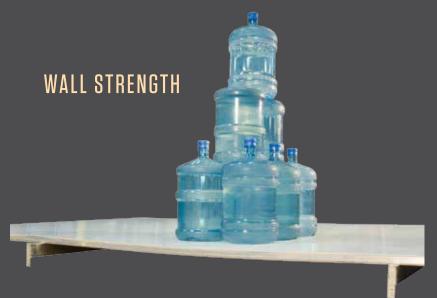

Structurally engineered materials makes our vacuum-bonded walls some of the strongest in the industry.

## VACUUM-BONDED LAMINATED CONSTRUCTION

Flagstaff is one of only a few manufacturers with six sided aluminum framming. Vacuum bonded walls and roof to ensure a well-insulated, light weight, strong structural trailer.