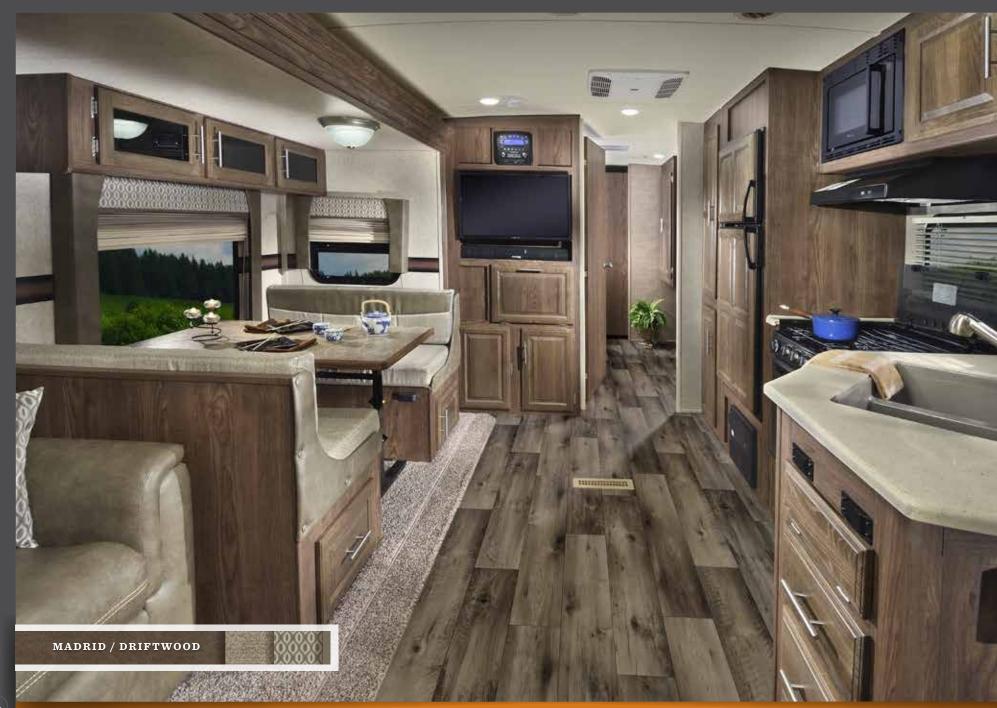

### The traditional Flagstaff Super V, Super Lite Travel Trailers and Fifth Wheels continue to provide unsurpassed value and

comfort. The spacious interiors offer numerous windows, 80" vaulted ceilings with directional vented air conditioning and extensive interior LED lighting throughout. Rich with appointments like the flush mount sink and cutting board, a stove top with glass cover, 22" oven and distinctive Driftwood or Maple cabinets with solid wood doors and drawer fronts throughout add to the tremendous value provided.

## **Travel Trailers**

The floor plan you want in the size you need. We have custom designed our trailers with the best in style and amenities while keeping your towing needs in mind. Quality craftsmanship and attention to detail have been put into our Super Lite trailers, all with you in mind. The fully equipped kitchens with comfortable dinettes and distinctive, spacious interiors are just a couple notable features.