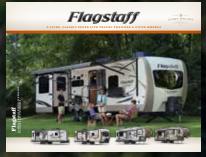

# Flagstaff

SUPER V, SUPER LITE TRAVEL TRAILERS & FIFTH WHEELS

TODAY, FLAGSTAFF IS COMMITTED TO INSURING THAT OUR CUSTOMERS ENJOY THEIR CAMPING EXPERIENCES. Through the utilization of our experienced work force, a "state of the art" lamination facility, modern production plants and detailed production assembly processes our aim is to continue to provide our customers with the best built product possible at an unmatched value.

### THE TRADITION CONTINUES.

Standard flooring

### The traditional Flagstaff Super V, Super Lite Travel Trailers and Fifth Wheels continue to provide unsurpassed value and

comfort. The spacious interiors offer numerous windows, 80" vaulted ceilings with directional vented air conditioning and extensive interior LED lighting throughout. Rich with appointments like the flush mount sink and cutting board, a stove top with glass cover, 22" oven and distinctive Driftwood or Maple cabinets with solid wood doors and drawer fronts throughout add to the tremendous value provided.

Also new this year is a outstanding exterior standard with bonded framless windows, polished alloy rims, a new automotive front window (where applicable), a standard High Gloss White exterior or an optional High Gloss Oyster exterior both with soft mocha accents and a graphics package that will turn heads.

Style and amenities with your camping and towing needs in mind!

27VRL

FLAGSTAFF