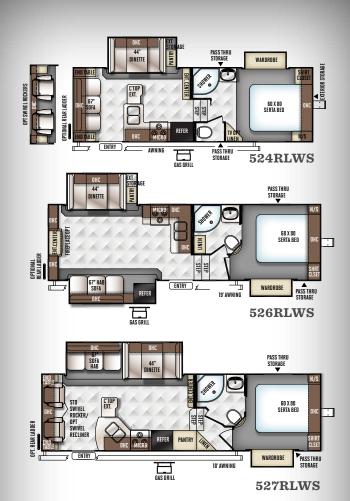

|
| Black Water Capacity               | 37 gal                |

The Unloaded Vehicle Weight (UVW) listed represents the weight of one trailer with that model's standard equipment including the content of specified Option Packages.

\* See back cover for further specification definitions.

29RKWS





526RLWS

FLAGSTAFF SUPER LITE

## Fifth Wheels

**Lighten your load and relax in comfort.** The Flagstaff Super Lite Fifth Wheel models provide excellent light weight alternatives for owners of 1/2 ton pick up trucks. Equipped with a standard Reese Revolution Hitch, you can tow with almost any size truck bed. Our Super Lite fifth wheels have been custom designed with the best in styling and amenities while keeping your towing needs in mind.



**Optional Oyster Exterior** 





| MODEL Unloaded Vehicle Weight* | <b>524RLWS</b><br>6741 | <b>526RLWS</b> 7409 | <b>527RLWS</b> 7706 |
|--------------------------------|------------------------|---------------------|---------------------|
| Base Dry Hitch Weight          | 1134                   | 1240                | 1176                |
| Base Dry Axle Weight           | 5548                   | 6110                | 6470                |
| Cargo Capacity                 | 1393                   | 1431                | 1270                |
| Length (Hitch To Bumper)       | 27'                    | 29' 8"              | 30'1"               |
| Width                          | 96"                    | 96"                 | 96"                 |
| Height With A/C                | 151"                   | 151"