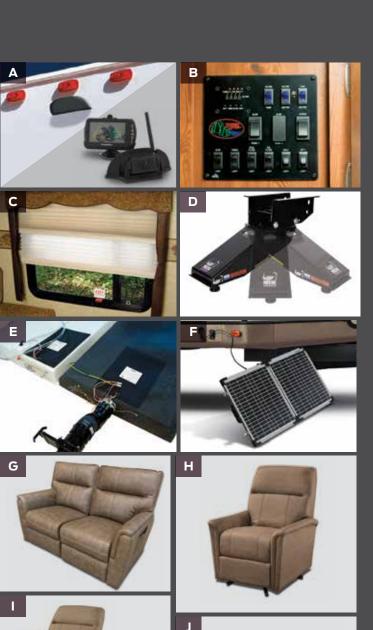

- A Rear camera prep. (Std. all models) The Furrion observation camera system with digital wireless technology is sold separately.
- **B** Control Center (Std.)
- **C** Day night shades (Opt.)
- **D** The Reese Revolution pin box provides: 1) Full 90 degree worry free turning, 2) Eliminates the need for a slider, 3) Greatly enhances maneuverability
- **E** Heated holding tanks with 12 Volt heat pads secured to the bottom No need to use the furnace to heat tanks when traveling. (Std.)
- **F** Solar Panel Prep (Std. All Models) The Zamp 40 amp. portable solar panel shown is sold separately.
- **G** 60" Heated theatre seating. Fabric matched to decor. (Opt. ILO Sofa 29FBWS)
- **H** Swivel rocker, fabric to match" (STD. 26RLWS, 527RLWS, 2718VRLS) (Opt.28VFB.
- I Standard swivel recliner where applicable. Fabric to match decor. Available ILO all units with swivel swivel rockers.
- 67" Heated theatre seating per floorplan where available. Fabric matched to decor where available. (Available ILO Standard Recliner. Optional on all models ILO Sofa except 28VFB, 23FBDS, 26RLWS, 27BHWS, 29FBWS, 524RLWS)