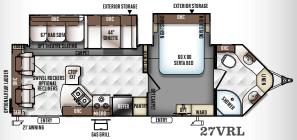

**Optional Oyster Exterior** 

| MODEL                     | 26VFKS | 27VRL   | 28VFB  |
|---------------------------|--------|---------|--------|
| Unloaded Vehicle Weight * | 6392   | 6964    | 6537   |
| Base Dry Hitch Weight     | 718    | 1010    | 898    |
| Base Dry Axle Weight      | 5615   | 5895    | 5580   |
| Cargo Capacity            | 1326   | 1446    | 1461   |
| Length (Hitch To Bumper)  | 29' 9" | 31' 10" | 31' 9" |
| Width                     | 96"    | 96"     | 96"    |
| Height With A/C           | 133"   | 133"    | 133"   |
| Interior Height           | 80"    | 80"     | 80"    |
| Fresh Water Capacity      | 43 gal | 43 gal  | 43 gal |
| Gray Water Capacity       | 74 gal | 74 gal  | 37 gal |
| Black Water Capacity      | 37 gal | 37 gal  | 37 gal |