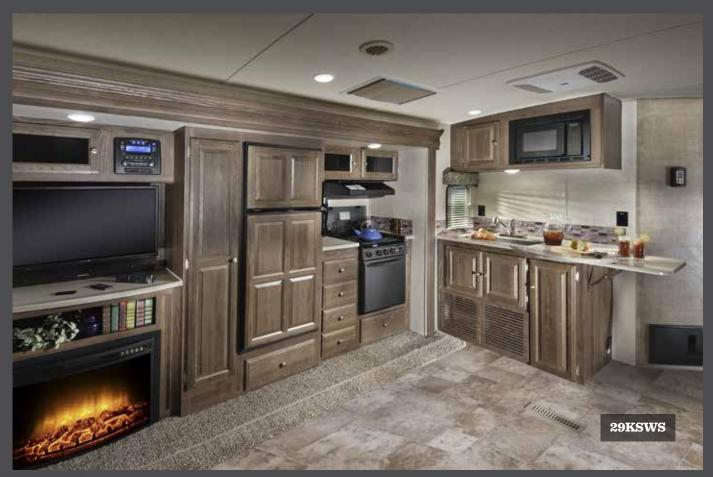

## **Travel Trailers**

The floor plan you want in the size you need. We have custom designed our trailers with the best in style and amenities while keeping your towing needs in mind. Quality craftsmanship and attention to detail have been put into our Super Lite trailers, all with you in mind. The fully equipped kitchens with comfortable dinettes and distinctive, spacious interiors are just a couple notable features.

| MODEL<br>Unloaded Vehicle Weight * | <b>23FBDS</b><br>5536 | <b>26RLWS</b><br>6098 | <b>26RBWS</b><br>5996 | <b>26FKWS</b><br>6270 | <b>27BEWS</b><br>6437 | <b>27RLWS</b><br>6660 | <b>27BHWS</b><br>6509 | <b>29FBWS</b><br>6968 | <b>29KSWS</b><br>7183 | <b>29RKWS</b><br>6783 |
|------------------------------------|-----------------------|-----------------------|-----------------------|-----------------------|-----------------------|-----------------------|-----------------------|-----------------------|-----------------------|-----------------------|
| Base Dry Hitch Weight              | 624                   | 650                   | 788                   | 642                   | 870                   | 716                   | 732                   | 834                   | 808                   | 754                   |
| Base Dry Axle Weight               | 4853                  | 5389                  | 5149                  | 5569                  | 5508                  | 5885                  | 5718                  | 6075                  | 6316                  | 5970                  |
| Cargo Capacity                     | 1088                  | 1352                  | 1692                  | 1372                  | 1433                  | 1456                  | 1623                  | 1466                  | 1425                  | 1471                  |
| Length (Hitch To Bumper)           | 25' 1"                | 29' 11"               | 29' 8"                | 29' 11"               | 32' 5"                | 32' 5"                | 32' 7"                | 33' 9"                | 33' 11"               | 33' 9"                |
| Width                              | 96"                   | 96"                   | 96"                   | 96"                   | 96"                   | 96"                   | 96"                   | 96"                   | 96"                   | 96"                   |
| Height With A/C                    | 134"                  | 134"                  | 134"                  | 134"                  | 134"                  | 134"                  | 134"                  | 134"                  | 134"                  | 134"                  |
| Interior Height                    | 80"                   | 80"                   | 80"                   | 80"                   | 80"                   | 80"                   | 80"                   | 80"                   | 80"                   | 80"                   |
| Fresh Water Capacity               | 43 gal                |
| Gray Water Capacity                | 37 gal                | 37 gal                | 74 gal                | 74 gal                | 37 gal                | 37 gal                | 74 gal                | 37 gal                | 37 gal                | 74 gal                |
| Black Water Capacity               | 37 gal                |