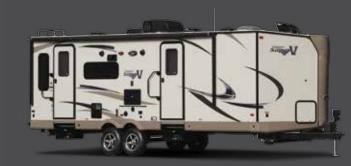

## **Super V**

**Smaller in size, big in comfort.** The Super V models are a downsized "V" nose designed alternative to the Flagstaff V-Lite. These aerodynamic, six aluminum framed and vacuum bonded walls and roof trailers can be towed by a wide range of vehicles while offering "big time" features like bed rooms with walk around residential queen bed slides, fully equipped kitchens and generous storage space.

**Optional Oyster Exterior** 

| MODEL                     | 26VFKS | 27VRL   | 28VFB  |
|---------------------------|--------|---------|--------|
| Unloaded Vehicle Weight * | 6392   | 6964    | 6537   |
| Base Dry Hitch Weight     | 718    | 1010    | 898    |
| Base Dry Axle Weight      | 5615   | 5895    | 5580   |
| Cargo Capacity            | 1326   | 1446    | 1461   |
| Length (Hitch To Bumper)  | 29' 9" | 31' 10" | 31' 9" |
| Width                     | 96"    | 96"     | 96"    |
| Height With A/C           | 133"   | 133"    | 133"   |
| Interior Height           | 80"    | 80"     | 80"    |
| Fresh Water Capacity      | 43 gal | 43 gal  | 43 gal |
| Gray Water Capacity       | 74 gal | 74 gal  | 37 gal |
| Black Water Capacity      | 37 gal | 37 gal  | 37 gal |