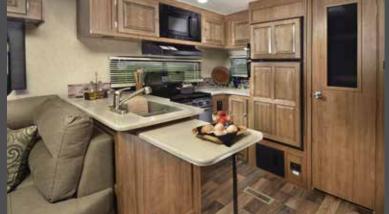

### The traditional Flagstaff Super V, Super Lite Travel Trailers and Fifth Wheels continue to provide unsurpassed value and

comfort. The spacious interiors offer numerous windows, 80" vaulted ceilings with directional vented air conditioning and extensive interior LED lighting throughout. Rich with appointments like the flush mount sink and cutting board, a stove top with glass cover, 22" oven and distinctive Driftwood or Maple cabinets with solid wood doors and drawer fronts throughout add to the tremendous value provided.

## **Travel Trailers**

The floor plan you want in the size you need. We have custom designed our trailers with the best in style and amenities while keeping your towing needs in mind. Quality craftsmanship and attention to detail have been put into our Super Lite trailers, all with you in mind. The fully equipped kitchens with comfortable dinettes and distinctive, spacious interiors are just a couple notable features.