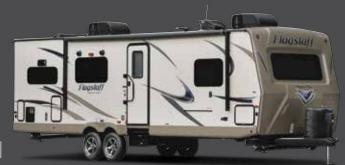

### The traditional Flagstaff Super V, Super Lite Travel Trailers and Fifth Wheels continue to provide unsurpassed value and

comfort. The spacious interiors offer numerous windows, 80" vaulted ceilings with directional vented air conditioning and extensive interior LED lighting throughout. Rich with appointments like the flush mount sink and cutting board, a stove top with glass cover, 22" oven and distinctive Driftwood or Maple cabinets with solid wood doors and drawer fronts throughout add to the tremendous value provided.

Also new this year is a outstanding exterior standard with bonded framless windows, polished alloy rims, a new automotive front window (where applicable), a standard High Gloss White exterior or an optional High Gloss Oyster exterior both with soft mocha accents and a graphics package that will turn heads.