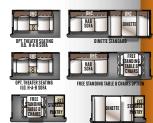

- A Rear camera prep. (Std. all models) The Furrion observation camera system with digital wireless technology is sold separately.
- **B** Control Center (Std.)
- **C** Day night shades (Opt.)
- **D** The Reese Revolution pin box provides: 1) Full 90 degree worry free turning, 2) Eliminates the need for a slider, 3) Greatly enhances maneuverability
- **E** Heated holding tanks with 12 Volt heat pads secured to the bottom No need to use the furnace to heat tanks when traveling. (Std.)
- **F** Solar Panel Prep (Std. All Models) The Zamp 40 amp. portable solar panel shown is sold separately.
- **G** 60" Heated theatre seating. Fabric matched to decor. (Opt. ILO Sofa 29FBWS)
- **H** Swivel rocker, fabric to match" (STD. 26RLWS, 527RLWS, 2718VRLS) (Opt.28VFB.
- I Standard swivel recliner where applicable. Fabric to match decor. Available ILO all units with swivel swivel rockers.
- 67" Heated theatre seating per floorplan where available. Fabric matched to decor where available. (Available ILO Standard Recliner. Optional on all models ILO Sofa except 28VFB, 23FBDS, 26RLWS, 27BHWS, 29FBWS, 524RLWS)