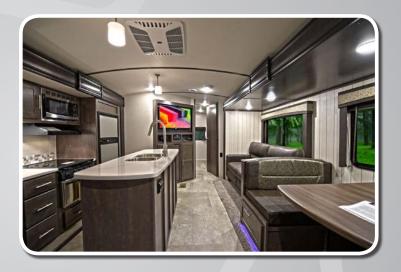

## TOP INTERIOR FEATURES

- Tri-Fold Sofa
- Hardwood Maple Cabinet Doors
- Solid Surface Countertops
- Stainless Steel Sink Undermount
- Pullout Faucet
- 60 X 80 Queen Bed
- Stainless Steel Appliance Package
- Wood Blinds
- LED Accents/LED Lights
- Barreled Ceilings
- Motion Sensor Light at Door