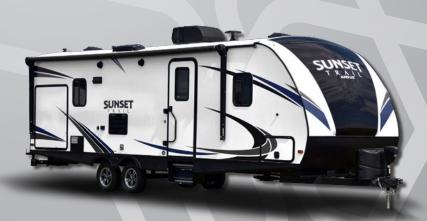

## TOP EXTERIOR FEATURES

- Aluminum Steps 9" Drop
- Painted Cap w/ Clear Shield
- Stamped Steel Outside Countertop
- Friction Hinge Door 30"
- Solar Prep
- Backup Camera Prep
- Radius Rafter
- 6 Sided Aluminum Structure
- Power Tongue
- Slam Latch Baggage Door w/ Motions Sensor Light
- Extreme Weather Package w/ Upgraded Insulation