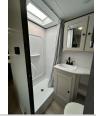

The Northern Spirit Bijou travel trailer features a bright and airy interior thanks to the front cap window, side windows and overhead skylight in the shower. There are also nightshades to give you privacy when you need it. The exterior features plenty of storage just like the interior with a motion activated front pass-through compartment light, an LED lit power awning which is great for evenings outside, and you will love the exterior griddle so you can cook inside or out. The front rock guard will help protect your unit from road debris while you travel, and the solid step entry will keep you and your family safely entering and exiting the unit for years of camping fun. You will appreciate the exterior dog leash and bottle opener, and 3/4 quick connect stabilizer jack bit for setting up in camp. Why not keep camping simple and choose a Northern Spirt Bijou and see what nature has for you today!