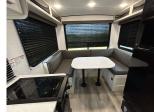

Coachmen Northern Spirit Bijou travel trailer 16RDB highlights:

Rear U-Dinette 54" x 74" Front Bed Pass-Through Storage

A cozy unit for two to four featuring a rear u-dinette layout! This cute 7' wide Bijou features everything you need to camp comfortably with storage both inside and outside including a front pass-through compartment. The 54" x 74" bed will provide a great night's sleep, and the u-dinette in back can accommodate one or two guests depending on size once converted. A full bath will allow you to clean up without campground facilities, and you can easily cook your meals inside using the two burner cooktop, microwave oven, and there is a 12-volt refrigerator for your perishables.