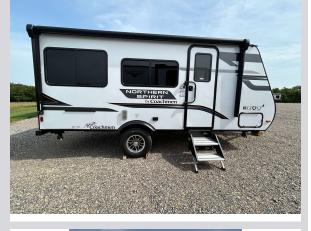

## 2025 NORTHERN SPIRIT BIJOU 16RDB

Type: Travel Trailer Color: WHITE Interior: MALT Mileage: Length: 20.11 Weight: 2,989 GVW: 4,400 Cyls.:

VIN: 5ZT2SBEC0SS047908 Slides: Sleeps: 4

Stock# SS047908

BIJ

Description

Coachmen Northern Spirit Bijou travel trailer 16RDB highlights:

Rear U-Dinette 54" x 74" Front Bed Pass-Through Storage

A cozy unit for two to four featuring a rear u-dinette layout! This cute 7' wide Bijou features everything you need to camp comfortably with storage both inside and outside including a front pass-through compartment. The 54" x 74" bed will provide a great night's sleep, and the u-dinette in back can accommodate one or two guests depending on size once converted. A full bath will allow you to clean up without campground facilities, and you can easily cook your meals inside using the two burner cooktop, microwave oven, and there is a 12-volt refrigerator for your perishables.

The Northern Spirit Bijou travel trailer features a bright and airy interior thanks to the front cap window, side windows and overhead skylight in the shower. There are also nightshades to give you privacy when you need it. The exterior features plenty of storage just like the interior with a motion activated front pass-through compartment light, an LED lit power awning which is great for evenings outside, and you will love the exterior griddle so you can cook inside or out. The front rock guard will help protect your unit from road debris while you travel, and the solid step entry will keep you and your family safely entering and exiting the unit for years of camping fun. You will appreciate the exterior dog leash and bottle opener, and 3/4 quick connect stabilizer jack bit for setting up in camp. Why not keep camping simple and choose a Northern Spirt Bijou and see what nature has for you today!