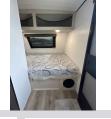

Coachmen Northern Spirit Bijou travel trailer 16RDB highlights:

Rear U-Dinette 54" x 74" Front Bed Pass-Through Storage

A cozy unit for two to four featuring a rear u-dinette layout! This cute 7' wide Bijou features everything you need to camp comfortably with storage both inside and outside including a front pass-through compartment. The 54" x 74" bed will provide a great night's sleep, and the u-dinette in back can accommodate one or two guests depending on size once converted. A full bath will allow you to clean up without campground facilities, and you can easily cook your meals inside using the two burner cooktop, microwave oven, and there is a 12-volt refrigerator for your perishables.