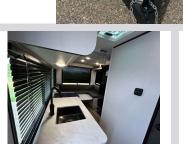

Coachmen Northern Spirit Bijou travel trailer 16RDB highlights:

Rear U-Dinette 54" x 74" Front Bed Pass-Through Storage

A cozy unit for two to four featuring a rear u-dinette layout! This cute 7' wide Bijou features everything you need to camp comfortably with storage both inside and outside including a front pass-through compartment. The 54" x 74" bed will provide a great night's sleep, and the u-dinette in back can accommodate one or two guests depending on size once converted. A full bath will allow you to clean up without campground facilities, and you can easily cook your meals inside using the two burner cooktop, microwave oven, and there is a 12-volt refrigerator for your perishables.

The Northern Spirit Bijou travel trailer features a bright and airy interior thanks to the front cap window, side windows and overhead skylight in the shower. There are also nightshades to give you privacy when you need it. The exterior features plenty of storage just like the interior with a motion activated front pass-through compartment light, an LED lit power awning which is great for evenings outside, and you will love the exterior griddle so you can cook inside or out. The front rock guard will help protect your unit from road debris while you travel, and the solid step entry will keep you and your family safely entering and exiting the unit for years of camping fun. You will appreciate the exterior dog leash and bottle opener, and 3/4 quick connect stabilizer jack bit for setting up in camp. Why not keep camping simple and choose a Northern Spirt Bijou and see what nature has for you today!