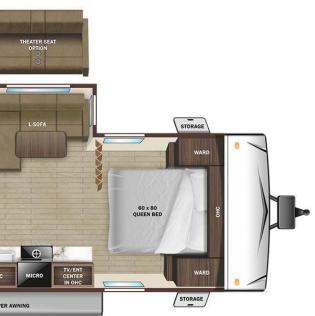

|                                                                                                                                                                                                                                                                                                                                                                                                                                                                                                                                                                                                                                                                                                                                                                                                                                                                                                                                                                                                                                                                  |                                                                                                                                                                                                                                                                                                                                                                                                                                                                                                                                                                                                                                                                                                                                                                                                                                                                                                                                                                                                                                                                                                                                                                                                                                                                                                                                                                                                                                                                                                  | Super Lite                                                                                                                                   | 国共和第三<br>译书》》<br>法学说:          | Manufacturer's Sugges<br>TOTAL AMOUNT DOES NOT INCLUDE STATE AND LOC<br>BE REPRESENTATIVE OF THE ACTUAL SELI                                                                                                                                                                |
|------------------------------------------------------------------------------------------------------------------------------------------------------------------------------------------------------------------------------------------------------------------------------------------------------------------------------------------------------------------------------------------------------------------------------------------------------------------------------------------------------------------------------------------------------------------------------------------------------------------------------------------------------------------------------------------------------------------------------------------------------------------------------------------------------------------------------------------------------------------------------------------------------------------------------------------------------------------------------------------------------------------------------------------------------------------|--------------------------------------------------------------------------------------------------------------------------------------------------------------------------------------------------------------------------------------------------------------------------------------------------------------------------------------------------------------------------------------------------------------------------------------------------------------------------------------------------------------------------------------------------------------------------------------------------------------------------------------------------------------------------------------------------------------------------------------------------------------------------------------------------------------------------------------------------------------------------------------------------------------------------------------------------------------------------------------------------------------------------------------------------------------------------------------------------------------------------------------------------------------------------------------------------------------------------------------------------------------------------------------------------------------------------------------------------------------------------------------------------------------------------------------------------------------------------------------------------|----------------------------------------------------------------------------------------------------------------------------------------------|--------------------------------|-----------------------------------------------------------------------------------------------------------------------------------------------------------------------------------------------------------------------------------------------------------------------------|
| STARCRA                                                                                                                                                                                                                                                                                                                                                                                                                                                                                                                                                                                                                                                                                                                                                                                                                                                                                                                                                                                                                                                          | Serial #: 1<br>Model: 2                                                                                                                                                                                                                                                                                                                                                                                                                                                                                                                                                                                                                                                                                                                                                                                                                                                                                                                                                                                                                                                                                                                                                                                                                                                                                                                                                                                                                                                                          | SABV0BK8T1YB5057<br>12FB SUPER LITE TT                                                                                                       |                                |                                                                                                                                                                                                                                                                             |
|                                                                                                                                                                                                                                                                                                                                                                                                                                                                                                                                                                                                                                                                                                                                                                                                                                                                                                                                                                                                                                                                  | Model Year: 2                                                                                                                                                                                                                                                                                                                                                                                                                                                                                                                                                                                                                                                                                                                                                                                                                                                                                                                                                                                                                                                                                                                                                                                                                                                                                                                                                                                                                                                                                    | 2026 Dealer Name: D&D RV CENT<br>806 STANLEY<br>HELENA, MT 5<br>USA                                                                          |                                | SPRAYER DOCKING                                                                                                                                                                                                                                                             |
| Standard Equipment                                                                                                                                                                                                                                                                                                                                                                                                                                                                                                                                                                                                                                                                                                                                                                                                                                                                                                                                                                                                                                               |                                                                                                                                                                                                                                                                                                                                                                                                                                                                                                                                                                                                                                                                                                                                                                                                                                                                                                                                                                                                                                                                                                                                                                                                                                                                                                                                                                                                                                                                                                  | Optional E                                                                                                                                   | quipment                       | SHOWER MED                                                                                                                                                                                                                                                                  |
| THE FOLLOWING ITEMS ARE STANDARD ON THIS MODEL                                                                                                                                                                                                                                                                                                                                                                                                                                                                                                                                                                                                                                                                                                                                                                                                                                                                                                                                                                                                                   |                                                                                                                                                                                                                                                                                                                                                                                                                                                                                                                                                                                                                                                                                                                                                                                                                                                                                                                                                                                                                                                                                                                                                                                                                                                                                                                                                                                                                                                                                                  | OPTIONAL EQUIPMENT INS<br>BY MANUF/                                                                                                          |                                |                                                                                                                                                                                                                                                                             |
| EXTERIOR<br>- 5/8" main floor decking<br>- Door side spray port<br>- Exterior grill/griddle quick connect port<br>- Flexible LP lines<br>- Foldabel grab handle<br>- Fully-walkable roof<br>- In-frame battery rack<br>- Magnetic baggage door catches<br>- Oversized pass-through storage with motion<br>lighting<br>- PVC roofing membrane (limited lifetime warranty)<br>- Rain guttering with molded drip spouts<br>- Rear observation camera prep<br>- Safety bumper with drain hose carrier and end caps<br>- Seamless fiberglass front wall<br>- Self-adjusting electric brakes<br>- Stole camera prep marker lights<br>- Solid swing-down entry steps<br>- Thermal Seal- enclosed, insulated and heated<br>underbelly with fully insulated roof with a PVC roofing<br>membrane<br>- Tinted safety-glass windows throughout<br>- TuffShell <sup>TM</sup> - vacuum bonded laminated construction,<br>reinforced with heavy-duty fiberglass and welded<br>aluminum frames<br>- Xtend Solar I Package (200 watt solar panel with 30<br>amp solar controller) | INTERIOR<br>- 10 cu. ft. 12V refrigerator<br>- 5G antenna<br>- 60" x 80" residential queen bed with storage below<br>- 75 lb. ball bearing drawer guides<br>- 81" interior height<br>- Cable and satellite prep<br>- Electrical outlets and USB ports in master bedroom<br>- Flush floor slides with residential vinyl flooring<br>- Hardwood cabinet doors<br>- Hidden hinge cabinet door hinges<br>- Kitchen sink covers<br>- LED interior lighting<br>- Magnetic cabinet door catches<br>- Medicine cabinet<br>- Powered 12V bathroom vent<br>- Range hood<br>- Residential high-rise faucet<br>- Roller blackout night shades<br>- Soft closing foot flush toilet<br>- Stainless steel single basin under-mount kitchen sink<br>- Tri-fold sofa (select models)<br>CUSTOMER CONVENIENCE PACKAGE (Mandatory)<br>- 15,000 BTU roof mounted A/C<br>- 2-30 lb. LP bottles<br>- 3-burner range with 17" oven and flush mount glass of<br>- Dome style digital TV antenna with Wi-Fi prep<br>- Enclosed exterior docking station with black tank flus<br>- EZ-store detachable cord<br>- Friction hinge entrance door with window and shade<br>- Gas/electric water heater<br>- Microwave<br>- Nitrogen filled radial tires with aluminum rims<br>- Pop up wireless and USB charger in bedroom<br>- Power awning with LED lighting<br>- Power tongue jack<br>- Pressed membrane countertops<br>- Rear roof access ladder<br>- Smart entertainment HDTV with Bluetooth®, soundba<br>built in stereo | Base price<br>USA STANDARDS<br>CUSTOMER CONVENIENCE<br>PACKAGE<br>XTEND SOLAR I PACKAGE<br>BLUETOOTH CONTROLS<br>MANUAL STAB JACKS<br>L-SOFA | 36,518.00<br>n/c               | BUCKER UPUEN   VERNER UPUEN   GAWR (front): UPUEN   GAWR (rear): UPUEN   Approx. Gross Cargo Carrying UPUEN   Tire size (front): ST2 |
|                                                                                                                                                                                                                                                                                                                                                                                                                                                                                                                                                                                                                                                                                                                                                                                                                                                                                                                                                                                                                                                                  |                                                                                                                                                                                                                                                                                                                                                                                                                                                                                                                                                                                                                                                                                                                                                                                                                                                                                                                                                                                                                                                                                                                                                                                                                                                                                                                                                                                                                                                                                                  | UNIT TOTAL<br>DEALER INSTALL                                                                                                                 | <b>41,611.00</b><br>ED OPTIONS | ***Some dimensions may be rounded and may var<br>***Weights may be estimated calculations and may<br>- refer to the vehicle weight labels for actual wei<br>Floorplans, features and specifications are subject                                                             |